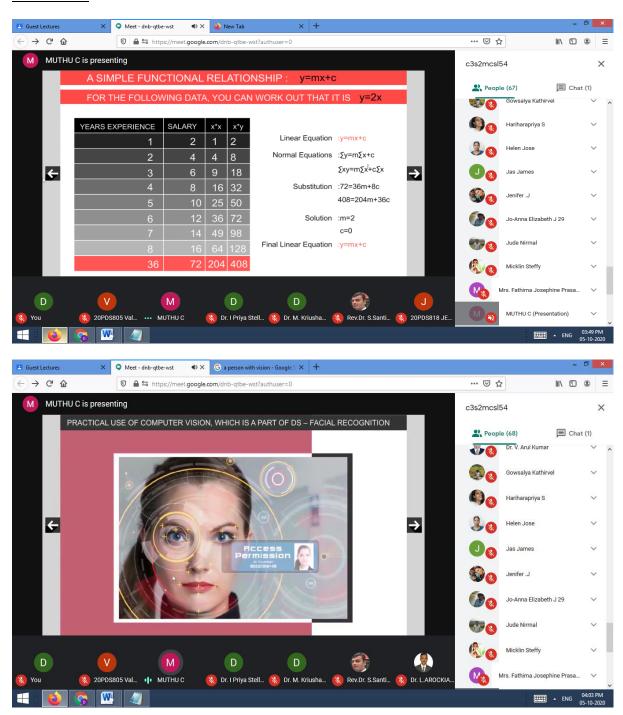

#### Minutes of the Special Session III on 'Design and Analysis of Algorithms'

Dr.Michael Arock, Associate Professor in the Department of Computer Applications, National Institute of Technology, Tiruchirappalli was invited as a Resource person and handled a Special session III on 'Design and Analysis of Algorithms' to the I M.Sc (Data Science) students on 09/09/2020 [Thursday] from 12.00 p.m. to 01.15 p.m. through Google meet. 42 students of I M.Sc (Data Science) actively participated as well as interacted with the resource person and were benefited from the third session.

#### **Key Points Discussed**

| No. | Topic                          | Highlights                                                                                                                                                              |
|-----|--------------------------------|-------------------------------------------------------------------------------------------------------------------------------------------------------------------------|
| 1   | Stacks                         | The stack data structure, real-life examples of<br>the stack, and the three basic operations<br>performed in the stack were explained with<br>examples                  |
| 2   | Queues                         | <ul> <li>The Queue data structure, real-life examples<br/>of the queue, and the basic operations<br/>performed in the queue were explained with<br/>examples</li> </ul> |
| 3   | Trees                          | <ul> <li>Four types of tree traversals were clearly explained with programs</li> </ul>                                                                                  |
|     | Dr.L.Arockiam  Dr.V.Arul Kumar | Associate Professor & Head I/C  Assistant Professor  V. And Lawren                                                                                                      |
| 3.  | Dr.I.Priya Stella Mary         | Assistant Professor                                                                                                                                                     |
| 4.  | Dr.Kirushanth                  | Assistant Professor                                                                                                                                                     |