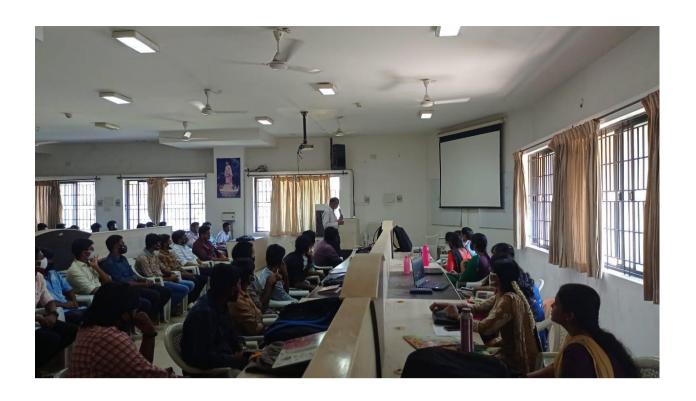

#### Minutes of the Special Session I on 'Design and Analysis of Algorithms'

Dr.Michael Arock, Associate Professor in the Department of Computer Applications, National Institute of Technology, Tiruchirappalli was invited as a Resource person and handled a Special session I on 'Design and Analysis of Algorithms' on 03/09/2020 [Thursday] from 10.45 am to 11.00 am through Google meet in the Google classroom. 42 students of I M.Sc (Data Science) actively participated as well as interacted with the resource person and were benefited from the first session.