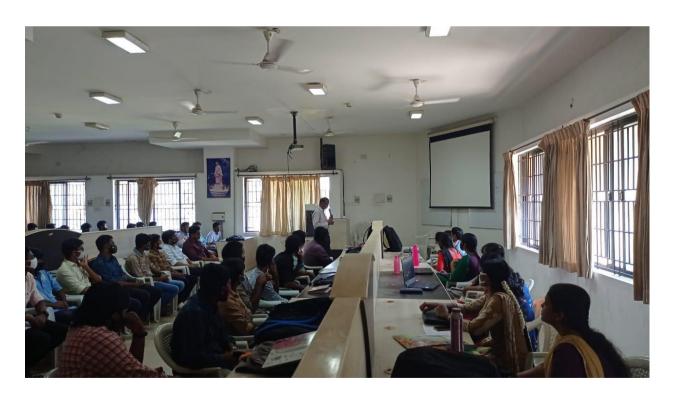

#### Minutes of the Special Session I on 'Design and Analysis of Algorithms'

Dr.Michael Arock, Associate Professor in the Department of Computer Applications, National Institute of Technology, Tiruchirappalli was invited as a Resource person and handled a Special session I on 'Design and Analysis of Algorithms' on 03/09/2020 [Thursday] from 10.45 am to 11.00 am through Google meet in the Google classroom. 42 students of I M.Sc (Data Science) actively participated as well as interacted with the resource person and were benefited from the first session.