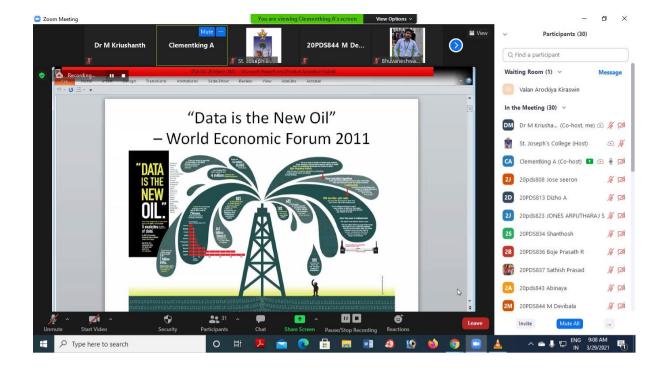

cience. Mr. Ebenezer compered the webinar. Mr. Arockia Alex Xavier, I M.Sc (DS) offered the invocation prayer.
- Mr. Dinesh, I M.sc Data Science, welcomed the dignitaries and the students.
- Dr. A. Clementking, HR Manager, Mount Carmel College (Autonomous), Bengaluru discussed Real-time applications of Data Science and shared the method to convert the data into data product and tools used for the Data science.
- Mr. Bhuwaneshwar, I M.Sc (DS) proposed a vote of thanks for the webinar.

#### **Action Items:**

Signing MoU with IIR for training.

#### **Acknowledgers**

| Dr. L. Arockiam          | X1> | Dr. V. Arul Kumar | V. Arub |
|--------------------------|-----|-------------------|---------|
| Dr. I. Priya Stella Mary | 20  | Dr. M. Kriushanth | 74      |

#### **Screen Shots:**