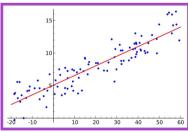

#### MINUTES OF FIVE DAY WEBINAR SERIES

The Department of Data science organized Five-day Webinar Series on 'Regression Analysis In Data Science Using Python' on the following dates 30th,31st Oct & 2nd,3rd and 5th of Nov 2020, 4.00 p.m. - 5.00 p.m. through Google meet. Totally 81 participants from inside and outside the college participated in the webinar. The Five-day webinar series was to enable the participants to build fast better linear models using Python so as to use them to predict outcomes and take critical decisions. All the learning materials were shared with the participants.

The inaugural function of the webinar series was held on 30<sup>th</sup> October 2020. The inaugural prayer was offered by Rincy Maria of I M.Sc (Data Science) and then Helana Kuriakose of I M.Sc (Data Science) formally welcomed all the dignitaries and participants. Dr.V.Alex Ramani , Deputy Principal, St. Joseph's College (Autonomous), Trichy delivered an inaugural address and motivated everyone to actively participate in the webinar to get the most out of it. Dr.L.Arockiam, Head I/C, Department of Data Science, St.Joseph's College (Autonomous), Trichy introduced the resource person Dr.T.Rajaretnam, Associate Professor and Head in the Department of Mathematics, St. Joseph's College (Autonomous), Trichy, of the five-day webinar series. The resource person Dr.T.Rajaretnam handled five sessions on Regression analysis using Python for the estimation of many different statistical models, as well as for conducting statistical tests, and statistical data exploration. Pavithra of I M.Sc (Data Science) concluded the inaugural function by delivering the vote of thanks. All the five sessions were efficiently handled by Dr.T.Rajaretnam who gave insights into the applications of Regression Analysis in Data Science Using Python.