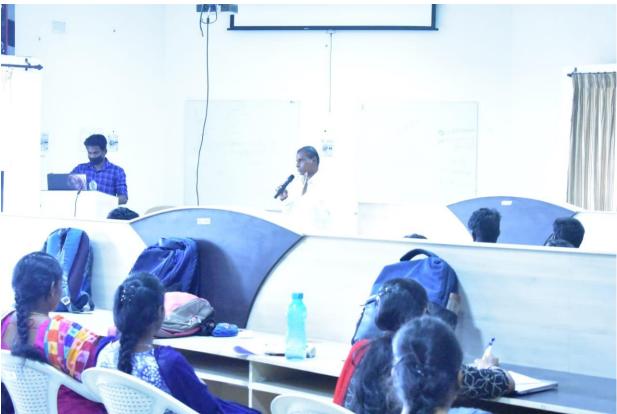

#### Minutes of the Special Session I on 'Design and Analysis of Algorithms'

Dr.Michael Arock, Associate Professor in the Department of Computer Applications, National Institute of Technology, Tiruchirappalli was invited as a Resource person and handled a Special session I on 'Design and Analysis of Algorithms' on 03/09/2020 [Thursday] from 10.45 am to 11.00 am through Google meet in the Google classroom. 42 students of I M.Sc (Data Science) actively participated as well as interacted with the resource person and were benefited from the first session.