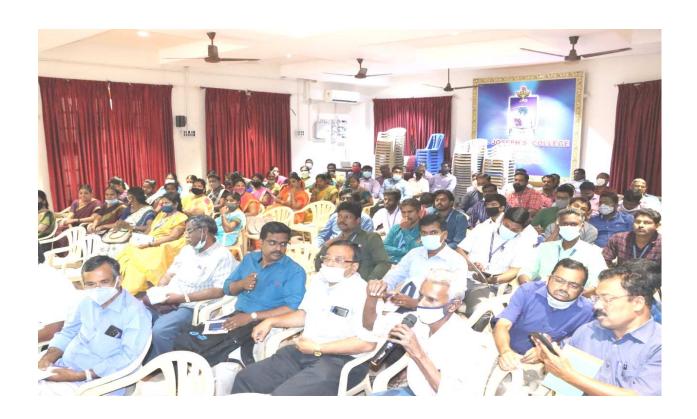

#### Report of Workshop on Framing PSOs and Cos 05.03.2021

Internal Quality Assurance Cell conducted a One day workshop on "Framing PSOs and COs" on 05.03.2021 from 09.00 a.m. to 03.00 a.m. for the staff members for preparing LOCF based syllabus for UG and PG curriculum. All the staff members were asked to register for the workshop between 09.00 a.m. and 09.10 a.m. 295 staff members from Shift I and Shift II participated in the Workshop.

The Workshop was inaugurated by Rev. Dr M. Arockiasamy Xavier SJ, Principal, St. Joseph's College. In his inaugural address, he briefed on the need for LOCF and OBE based syllabus revision for UG and PG students. He asked the staff members to prepare the syllabus in accordance with the regulations of UGC and TANSHE. He insisted on faculty creating courses based on the needs of the society and to update all courses so that it would help students in their overall development.