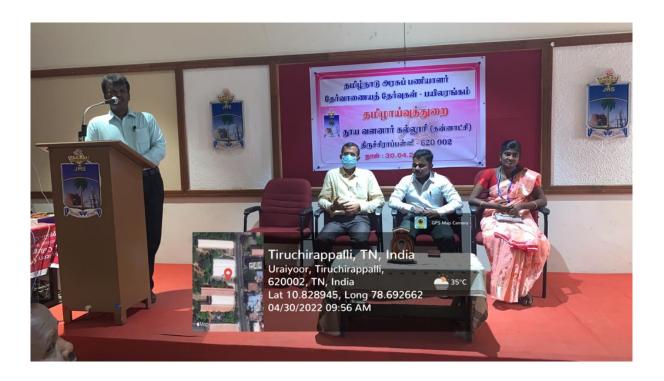

### தமிழ்நாடு **அரசுப்பணியாளர்** தேர்வாணையத் **தேர்வுகள்** குறித்த பயிலரங்கம்

திருச்சி தூய வளனார் கல்லூரித் தமிழாய்வுத்துறை சார்பாகத் தமிழ்நாடு அரசுப்பணியாளர் தேர்வாணையத் தேர்வுகள் குறித்த பயிலரங்கம் 30.04.2022 சனிக்கிழமை நடைபெற்றது. தொடக்க விழாவிற்குக் கல்லூரி துணை முதல்வர் முனைவர் கு. அலெக்ஸ் தலைமை வகித்தார். தமிழாய்வுத் துறைத்தலைவர் முனைவர் ஞா. பெஸ்கி முன்னிலை வகித்தார்.

தமிழாய்வுத் **துறை**யின் முன்னாள் மாணவரும் வணிகவரித் துறையில் பணியாற்றுபவருமாகிய திரு. இரா சுப்பிரமணி பயிற்சியாளராகப் பங்கேற்றுச் சிறப்பித்தார். அவர் தம்முடைய பகிர்வில் மாணவர்கள் படிக்கும் திறனைத் தீவிரமாக வளர்த்துக் கொள்ள வேண்டும். ஒரு நாளைக்கு 6 மணி நேரமாவது படிக்க வேண்டும். உத்தி போட்டித் தேர்வுக்கான முறையைக் கையாண்டு முழுமையாகப் பாடக்கருத்துக்களை உள்வாங்கிப் படிக்க வேண்டும். மேலும் தமிழ்நாடு அரசுப் பணியாளர் **தேவாணைய**ம் வெளியிட்டுள்ள பாடத்திட்டங்களை அறிமுகப்படுத்தி மாணவர்களுக்கு விளக்கி எடுத்துரைத்தார். அரசின் பல்வேறு குரூப் தேர்வுகளைப் பற்றி விளக்கமாக **எடுத்து**ரைத்தார். தொடர்ந்து மாணவர்கள் அவசியம் படிக்க நடைபெற்ற வேண்டிய நூல்களைப் பட்டியலிட்டுத் தந்தார். தொடர்ந்து மாணவர்களுடனான கலந்துரையாடலில் மாணவர்கள் எழுப்பிய வினாக்களுக்கு உரிய பதிலைத் தெளிவாக எடுத்துரைத்தார்.