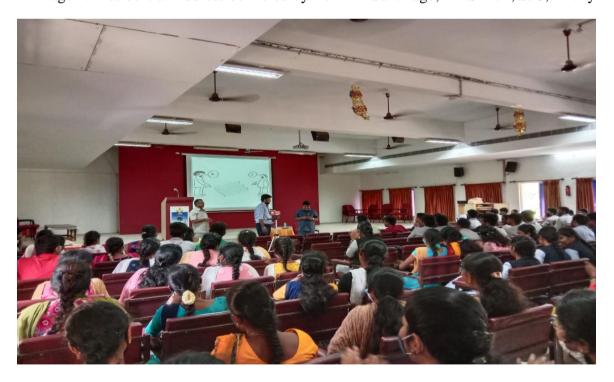

### **Proceedings**

- The Department of Data Science for the academic year (2021-2022) organized a programme on "Research Orientation Programme" on 22/12/2021 from 01:00 pm to 04:30 pm in I M Sc Data Science Classroom
- The session started with Almighty God's bountiful blessings experienced through the prayer and bible reading offered by Mr. Edwin and Mr. Thomas Nishanth Raj of I M.Sc. Data Science respectively
- A warm note of welcome was given by Ms. Revathi of I M.Sc. Data Science
- The guest speaker of this program was Dr. V. Arul Kumar, Assistant Professor, Department of Data Science, Tiruchirappalli -02
- The main core of the programme was capability enhancement, motivation and professional well-being aimed at stimulating the students to choose research field over others
- Relevant power point presentation was displayed and the event was interactive
- Types of research papers available and procedures to be done for each type of paper was deeply explained
- The sessions were basically motivation oriented and was focused on boosting the confidence of the students
- A formal note of gratitude was proposed by Mr. Anish of I M.Sc Data Science