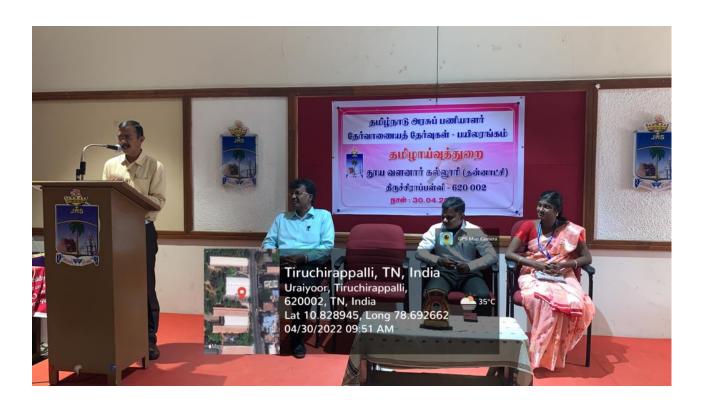

### தமிழ்நாடு **அரசுப்பணியாளர்** தேர்வாணையத் **தேர்வுகள்** குறித்த பயிலரங்கம்

திருச்சி தூய வளனார் கல்லூரித் தமிழாய்வுத்துறை சார்பாகத் தமிழ்நாடு அரசுப்பணியாளர் தேர்வாணையத் தேர்வுகள் குறித்த பயிலரங்கம் 30.04.2022 சனிக்கிழமை நடைபெற்றது. தொடக்க விழாவிற்குக் கல்லூரி துணை முதல்வர் முனைவர் கு. அலெக்ஸ் தலைமை வகித்தார். தமிழாய்வுத் துறைத்தலைவர் முனைவர் ஞா. பெஸ்கி முன்னிலை வகித்தார்.

தமிழாய்வுத் **துறை**யின் முன்னாள் மாணவரும் வணிகவரித் துறையில் பணியாற்றுபவருமாகிய திரு. இரா சுப்பிரமணி பயிற்சியாளராகப் பங்கேற்றுச் சிறப்பித்தார். அவர் தம்முடைய பகிர்வில் மாணவர்கள் படிக்கும் திறனைத் தீவிரமாக வளர்த்துக் கொள்ள வேண்டும். ஒரு நாளைக்கு 6 மணி நேரமாவது படிக்க வேண்டும். உத்தி போட்டித் தேர்வுக்கான முறையைக் கையாண்டு முழுமையாகப் பாடக்கருத்துக்களை உள்வாங்கிப் படிக்க வேண்டும். மேலும் தமிழ்நாடு அரசுப் பணியாளர் **தேவாணைய**ம் வெளியிட்டுள்ள பாடத்திட்டங்களை அறிமுகப்படுத்தி மாணவர்களுக்கு விளக்கி எடுத்துரைத்தார். அரசின் பல்வேறு குரூப் தேர்வுகளைப் பற்றி விளக்கமாக **எடுத்து**ரைத்தார். தொடர்ந்து மாணவர்கள் அவசியம் படிக்க நடைபெற்ற வேண்டிய நூல்களைப் பட்டியலிட்டுத் தந்தார். தொடர்ந்து மாணவர்களுடனான கலந்துரையாடலில் மாணவர்கள் எழுப்பிய வினாக்களுக்கு உரிய பதிலைத் தெளிவாக எடுத்துரைத்தார்.

முன்னதாக முனைவர் சி.ஷகிலா பானு வரவேற்புரையாற்றினார். நிறைவில் பயிலரங்க ஒருங்கிணைப்பாளர் திரு அடைக்கலராஜ் நன்றி கூறினார். இரண்டாம் ஆண்டு தமிழ் இலக்கிய மாணவர் தி. பிரபு பயிலரங்கை நெறியாள்கை செய்தார்.