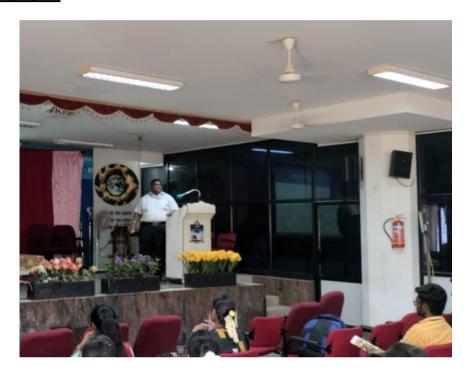

### **Proceedings**

- The Department of Data Science for the academic year (2021-2022) organized a programme on "Research Orientation Programme" on 22/12/2021 from 01:00 pm to 04:30 pm in I M Sc Data Science Classroom
- The session started with Almighty God's bountiful blessings experienced through the prayer and bible reading offered by Mr. Edwin and Mr. Thomas Nishanth Raj of I M.Sc. Data Science respectively
- A warm note of welcome was given by Ms. Revathi of I M.Sc. Data Science
- The guest speaker of this program was Dr. V. Arul Kumar, Assistant Professor, Department of Data Science, Tiruchirappalli -02
- The main core of the programme was capability enhancement, motivation and professional well-being aimed at stimulating the students to choose research field over others
- Relevant power point presentation was displayed and the event was interactive
- Types of research papers available and procedures to be done for each type of paper was deeply explained
- The sessions were basically motivation oriented and was focused on boosting the confidence of the students
- A formal note of gratitude was proposed by Mr. Anish of I M.Sc Data Science

### **Photographs:**

Image 1: Resource Person Dr. V. Arul Kumar lecturing the students

HOD
Department of Data Science
St. Joseph's College (Autonomous)
Trichy - 620 002.

St. Joseph's College (Autonomous), Tiruchirappalli – 620 002