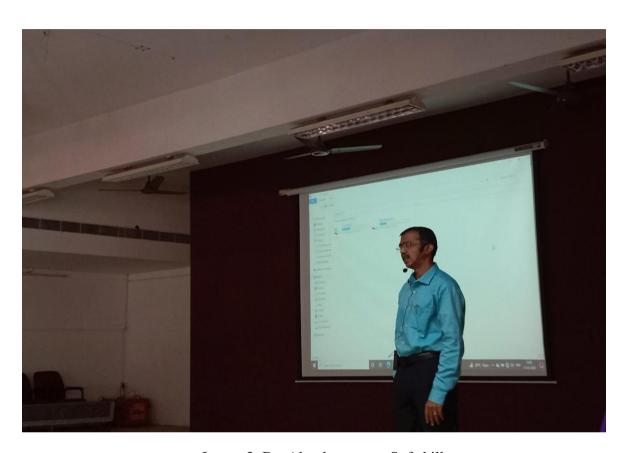

### **Proceedings**

- The Department of Data Science for the academic year (2021-2022) organized a programme on "Research Orientation Programme" on 22/12/2021 from 01:00 pm to 04:30 pm in I M Sc Data Science Classroom
- The session started with Almighty God's bountiful blessings experienced through the prayer and bible reading offered by Mr. Edwin and Mr. Thomas Nishanth Raj of I M.Sc. Data Science respectively
- A warm note of welcome was given by Ms. Revathi of I M.Sc. Data Science
- The guest speaker of this program was Dr. V. Arul Kumar, Assistant Professor, Department of Data Science, Tiruchirappalli -02
- The main core of the programme was capability enhancement, motivation and professional well-being aimed at stimulating the students to choose research field over others
- Relevant power point presentation was displayed and the event was interactive
- Types of research papers available and procedures to be done for each type of paper was deeply explained
- The sessions were basically motivation oriented and was focused on boosting the confidence of the students
- A formal note of gratitude was proposed by Mr. Anish of I M.Sc Data Science

### **Photographs:**

Image 1: Resource Person Dr. V. Arul Kumar lecturing the students

HOD
Department of Data Science
St. Joseph's College (Autonomous)
Trichy - 620 002.

St. Joseph's College (Autonomous), Tiruchirappalli – 620 002