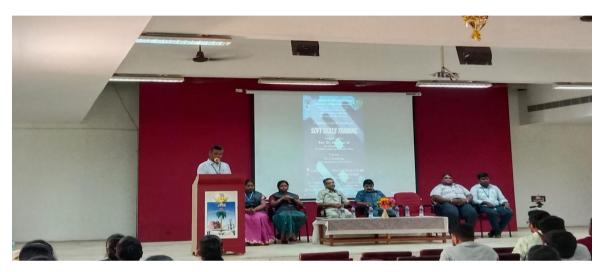

### தமிழ்நாடு **அரசுப்பணியாளர்** தேர்வாணையத் **தேர்வுகள்** குறித்த பயிலரங்கம்

திருச்சி தூய வளனார் கல்லூரித் தமிழாய்வுத்துறை சார்பாகத் தமிழ்நாடு அரசுப்பணியாளர் தேர்வாணையத் தேர்வுகள் குறித்த பயிலரங்கம் 30.04.2022 சனிக்கிழமை நடைபெற்றது. தொடக்க விழாவிற்குக் கல்லூரி துணை முதல்வர் முனைவர் கு. அலெக்ஸ் தலைமை வகித்தார். தமிழாய்வுத் துறைத்தலைவர் முனைவர் ஞா. பெஸ்கி முன்னிலை வகித்தார்.

தமிழாய்வுத் **துறை**யின் முன்னாள் மாணவரும் வணிகவரித் துறையில் பணியாற்றுபவருமாகிய திரு. இரா சுப்பிரமணி பயிற்சியாளராகப் பங்கேற்றுச் சிறப்பித்தார். அவர் தம்முடைய பகிர்வில் மாணவர்கள் படிக்கும் திறனைத் தீவிரமாக வளர்த்துக் கொள்ள வேண்டும். ஒரு நாளைக்கு 6 மணி நேரமாவது படிக்க வேண்டும். உத்தி போட்டித் தேர்வுக்கான முறையைக் கையாண்டு முழுமையாகப் பாடக்கருத்துக்களை உள்வாங்கிப் படிக்க வேண்டும். மேலும் தமிழ்நாடு அரசுப் பணியாளர் **தேவாணைய**ம் வெளியிட்டுள்ள பாடத்திட்டங்களை அறிமுகப்படுத்தி மாணவர்களுக்கு விளக்கி எடுத்துரைத்தார். அரசின் பல்வேறு குரூப் தேர்வுகளைப் பற்றி விளக்கமாக **எடுத்து**ரைத்தார். தொடர்ந்து மாணவர்கள் அவசியம் படிக்க நடைபெற்ற வேண்டிய நூல்களைப் பட்டியலிட்டுத் தந்தார். தொடர்ந்து மாணவர்களுடனான கலந்துரையாடலில் மாணவர்கள் எழுப்பிய வினாக்களுக்கு உரிய பதிலைத் தெளிவாக எடுத்துரைத்தார்.

முன்னதாக முனைவர் சி.ஷகிலா பானு வரவேற்புரையாற்றினார். நிறைவில் பயிலரங்க ஒருங்கிணைப்பாளர் திரு அடைக்கலராஜ் நன்றி கூறினார். இரண்டாம் ஆண்டு தமிழ் இலக்கிய மாணவர் தி. பிரபு பயிலரங்கை நெறியாள்கை செய்தார்.