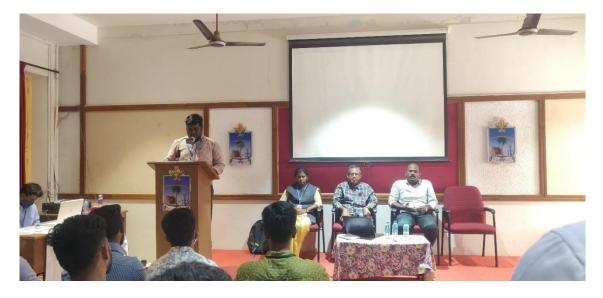

### தமிழ்நாடு **அரசுப்பணியாளர்** தேர்வாணையத் **தேர்வுகள்** குறித்த பயிலரங்கம்

திருச்சி தூய வளனார் கல்லூரித் தமிழாய்வுத்துறை சார்பாகத் தமிழ்நாடு அரசுப்பணியாளர் தேர்வாணையத் தேர்வுகள் குறித்த பயிலரங்கம் 30.04.2022 சனிக்கிழமை நடைபெற்றது. தொடக்க விழாவிற்குக் கல்லூரி துணை முதல்வர் முனைவர் கு. அலெக்ஸ் தலைமை வகித்தார். தமிழாய்வுத் துறைத்தலைவர் முனைவர் ஞா. பெஸ்கி முன்னிலை வகித்தார்.

தமிழாய்வுத் **துறை**யின் முன்னாள் மாணவரும் வணிகவரித் துறையில் பணியாற்றுபவருமாகிய திரு. இரா சுப்பிரமணி பயிற்சியாளராகப் பங்கேற்றுச் சிறப்பித்தார். அவர் தம்முடைய பகிர்வில் மாணவர்கள் படிக்கும் திறனைத் தீவிரமாக வளர்த்துக் கொள்ள வேண்டும். ஒரு நாளைக்கு 6 மணி நேரமாவது படிக்க வேண்டும். உத்தி போட்டித் தேர்வுக்கான முறையைக் கையாண்டு முழுமையாகப் பாடக்கருத்துக்களை உள்வாங்கிப் படிக்க வேண்டும். மேலும் தமிழ்நாடு அரசுப் பணியாளர் **தேவாணைய**ம் வெளியிட்டுள்ள பாடத்திட்டங்களை அறிமுகப்படுத்தி மாணவர்களுக்கு விளக்கி எடுத்துரைத்தார். அரசின் பல்வேறு குரூப் தேர்வுகளைப் பற்றி விளக்கமாக **எடுத்து**ரைத்தார். தொடர்ந்து மாணவர்கள் அவசியம் படிக்க நடைபெற்ற வேண்டிய நூல்களைப் பட்டியலிட்டுத் தந்தார். தொடர்ந்து மாணவர்களுடனான கலந்துரையாடலில் மாணவர்கள் எழுப்பிய வினாக்களுக்கு உரிய பதிலைத் தெளிவாக எடுத்துரைத்தார்.

### திருச்சி தூய வளனார் கல்லூரியில் டிஎன்பிஎஸ்சி தேர்வுகள் குறித்த பயிலரங்கம்

திருச்சி, மே.2-திருச்சி தூய வளனார் கல்லூரித் தமிழாய்வுத்துறை சார்பாகத் தமிழ்நாடு அரசுப்பணியாளர் தேர்வாணையத் தேர்வுகள் குறித்த பயிலரங்கம் நடைபெற்றது.

தொடக்க விழாவிற்குக் கல்லூரி துணை முதல்வர் அலெக்ஸ் தலைமை வகித்தார். தமிழாய்வுத்

கையாண்டு முழுமையாகப் பாடக்கருத்துக்களை உள்வாங்கிப் படிக்க வேண்டும். மேலும் தமிழ்நாடு அரசுப் பணியாளர் தேவாணையம் வெளியிட்டுள்ள பாடத்திட்டங்களை அறிமுகப்படுத்தி மாணவர்களுக்கு விளக்கி எடுத்துரைத்தார். அரசின் பல்வேறு தேர்வுகளைப் குரூப் பற்றி விளக்கமாக எடுத்துரைத்தார்.

துறைத்தலைவர் பெஸ்கி முன்னிலை வகித்தார்.

தமிழாய்வுத் துறையின் முன்னாள் மாணவரும் வணிகவரித் துறையில் பணியாற்றுபவருமாகிய சுப்பிர மணி பயிற்சியாளராகப் பங்கே ற்றுச் சிறப்பித்தார்.

அவர் தம்முடைய பகிர்வில் மாணவர்கள் படிக்கும் திறனைத் தீவி ரமாக வளர்த்துக் கொள்ள வேண்டும்.