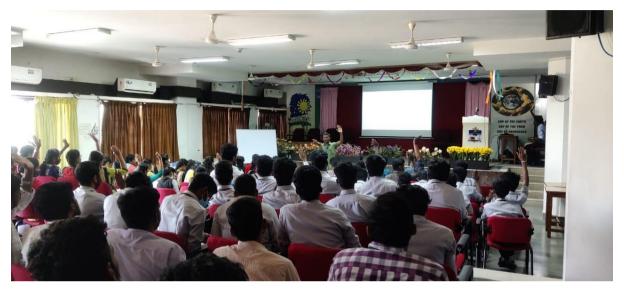

### தமிழ்நாடு **அரசுப்பணியாளர்** தேர்வாணையத் **தேர்வுகள்** குறித்த பயிலரங்கம்

திருச்சி தூய வளனார் கல்லூரித் தமிழாய்வுத்துறை சார்பாகத் தமிழ்நாடு அரசுப்பணியாளர் தேர்வாணையத் தேர்வுகள் குறித்த பயிலரங்கம் 30.04.2022 சனிக்கிழமை நடைபெற்றது. தொடக்க விழாவிற்குக் கல்லூரி துணை முதல்வர் முனைவர் கு. அலெக்ஸ் தலைமை வகித்தார். தமிழாய்வுத் துறைத்தலைவர் முனைவர் ஞா. பெஸ்கி முன்னிலை வகித்தார்.

### திருச்சி தூய வளனார் கல்லூரியில் டிஎன்பிஎஸ்சி தேர்வுகள் குறித்த பயிலரங்கம்

திருச்சி, மே.2-திருச்சி தூய வளனார் கல்லூரித் தமிழாய்வுத்துறை சார்பாகத் தமிழ்நாடு அரசுப்பணியாளர் தேர்வாணையத் தேர்வுகள் குறித்த பயிலரங்கம் நடைபெற்றது.