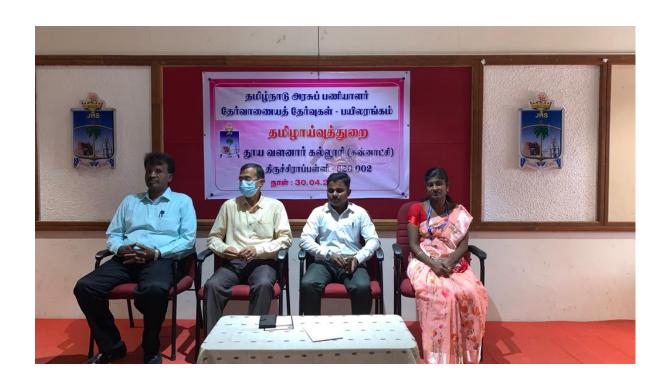

### தமிழ்நாடு **அரசுப்பணியாளர்** தேர்வாணையத் **தேர்வுகள்** குறித்த பயிலரங்கம்

திருச்சி தூய வளனார் கல்லூரித் தமிழாய்வுத்துறை சார்பாகத் தமிழ்நாடு அரசுப்பணியாளர் தேர்வாணையத் தேர்வுகள் குறித்த பயிலரங்கம் 30.04.2022 சனிக்கிழமை நடைபெற்றது. தொடக்க விழாவிற்குக் கல்லூரி துணை முதல்வர் முனைவர் கு. அலெக்ஸ் தலைமை வகித்தார். தமிழாய்வுத் துறைத்தலைவர் முனைவர் ஞா. பெஸ்கி முன்னிலை வகித்தார்.

தமிழாய்வுத் **துறை**யின் முன்னாள் மாணவரும் வணிகவரித் துறையில் பணியாற்றுபவருமாகிய திரு. இரா சுப்பிரமணி பயிற்சியாளராகப் பங்கேற்றுச் சிறப்பித்தார். அவர் தம்முடைய பகிர்வில் மாணவர்கள் படிக்கும் திறனைத் தீவிரமாக வளர்த்துக் கொள்ள வேண்டும். ஒரு நாளைக்கு 6 மணி நேரமாவது படிக்க வேண்டும். உத்தி போட்டித் தேர்வுக்கான முறையைக் கையாண்டு முழுமையாகப் பாடக்கருத்துக்களை உள்வாங்கிப் படிக்க வேண்டும். மேலும் தமிழ்நாடு அரசுப் பணியாளர் **தேவாணைய**ம் வெளியிட்டுள்ள பாடத்திட்டங்களை அறிமுகப்படுத்தி மாணவர்களுக்கு விளக்கி எடுத்துரைத்தார். அரசின் பல்வேறு குரூப் தேர்வுகளைப் பற்றி விளக்கமாக **எடுத்து**ரைத்தார். தொடர்ந்து மாணவர்கள் அவசியம் படிக்க நடைபெற்ற வேண்டிய நூல்களைப் பட்டியலிட்டுத் தந்தார். தொடர்ந்து மாணவர்களுடனான கலந்துரையாடலில் மாணவர்கள் எழுப்பிய வினாக்களுக்கு உரிய பதிலைத் தெளிவாக எடுத்துரைத்தார்.

முன்னதாக முனைவர் சி.ஷகிலா பானு வரவேற்புரையாற்றினார். நிறைவில் பயிலரங்க ஒருங்கிணைப்பாளர் திரு அடைக்கலராஜ் நன்றி கூறினார். இரண்டாம் ஆண்டு தமிழ் இலக்கிய மாணவர் தி. பிரபு பயிலரங்கை நெறியாள்கை செய்தார்.