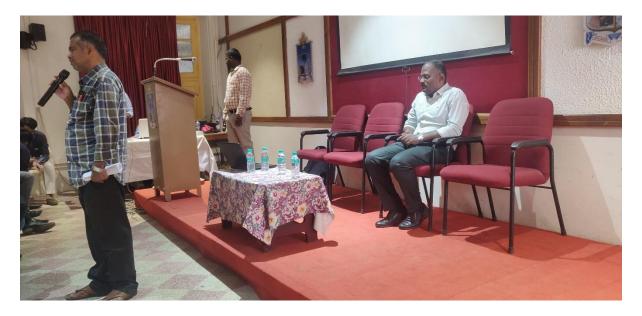

முன்னதாக முனைவர் சி.ஷகிலா பானு வரவேற்புரையாற்றினார். நிறைவில் பயிலரங்க ஒருங்கிணைப்பாளர் திரு அடைக்கலராஜ் நன்றி கூறினார். இரண்டாம் ஆண்டு தமிழ் இலக்கிய மாணவர் தி. பிரபு பயிலரங்கை நெறியாள்கை செய்தார்.

ஒரு நாளைக்கு 6 மணி நேர மாவது படிக்க வேண்டும். போட்டித் தேர்வுக்கான உத்தி முறையைக்

தொடர்ந்து மாணவர்கள் அவசியம் வேண்டிய படிக்க நூல்களைப் பட்டியலிட்டுத் தந்தார். தொடர்ந்து நடைபெற்ற மாணவர்களுடனான கலந்துரையாடலில் மாணவர்கள் எழுப்பிய வினாக்களுக்கு பதிலைத் தெளிவாக எடுத்துரைத்தார். முன்னதாக சி.ஷகிலா பானு வரவேற்பு ரையாற்றினார். நிறைவில் பயிலரங்க ஒருங்கிணைப்பாளர் அடைக்கலராஜ் நன்றி கூறினார். இரண்டாம் ஆண்டு இலக்கிய மாணவர் பயிலரங்கை நெறியாள்கை செய்தார்.