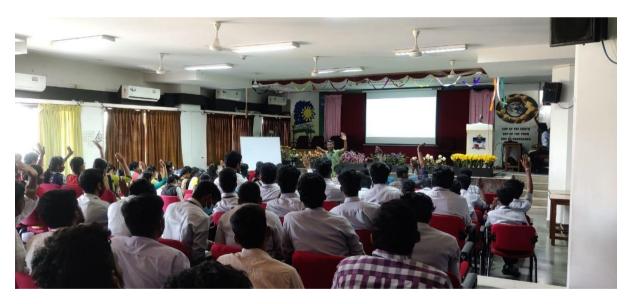

### தமிழ்நாடு **அரசுப்பணியாளர்** தேர்வாணையத் **தேர்வுகள்** குறித்த பயிலரங்கம்

திருச்சி தூய வளனார் கல்லூரித் தமிழாய்வுத்துறை சார்பாகத் தமிழ்நாடு அரசுப்பணியாளர் தேர்வாணையத் தேர்வுகள் குறித்த பயிலரங்கம் 30.04.2022 சனிக்கிழமை நடைபெற்றது. தொடக்க விழாவிற்குக் கல்லூரி துணை முதல்வர் முனைவர் கு. அலெக்ஸ் தலைமை வகித்தார். தமிழாய்வுத் துறைத்தலைவர் முனைவர் ஞா. பெஸ்கி முன்னிலை வகித்தார்.

### திருச்சி தூய வளனார் கல்லூரியில் டிஎன்பிஎஸ்சி தேர்வுகள் குறித்த பயிலரங்கம்

திருச்சி, மே.2-திருச்சி தூய வளனார் கல்லூரித் தமிழாய்வுத்துறை சார்பாகத் தமிழ்நாடு அரசுப்பணியாளர் தேர்வாணையத் தேர்வுகள் குறித்த பயிலரங்கம் நடைபெற்றது.