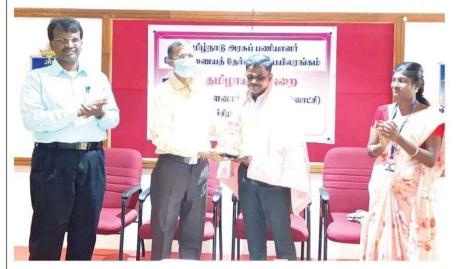

### தமிழ்நாடு **அரசுப்பணியாளர்** தேர்வாணையத் **தேர்வுகள்** குறித்த பயிலரங்கம்

திருச்சி தூய வளனார் கல்லூரித் தமிழாய்வுத்துறை சார்பாகத் தமிழ்நாடு அரசுப்பணியாளர் தேர்வாணையத் தேர்வுகள் குறித்த பயிலரங்கம் 30.04.2022 சனிக்கிழமை நடைபெற்றது. தொடக்க விழாவிற்குக் கல்லூரி துணை முதல்வர் முனைவர் கு. அலெக்ஸ் தலைமை வகித்தார். தமிழாய்வுத் துறைத்தலைவர் முனைவர் ஞா. பெஸ்கி முன்னிலை வகித்தார்.

தமிழாய்வுத் **துறை**யின் முன்னாள் மாணவரும் வணிகவரித் துறையில் பணியாற்றுபவருமாகிய திரு. இரா சுப்பிரமணி பயிற்சியாளராகப் பங்கேற்றுச் சிறப்பித்தார். அவர் தம்முடைய பகிர்வில் மாணவர்கள் படிக்கும் திறனைத் தீவிரமாக வளர்த்துக் கொள்ள வேண்டும். ஒரு நாளைக்கு 6 மணி நேரமாவது படிக்க வேண்டும். உத்தி போட்டித் தேர்வுக்கான முறையைக் கையாண்டு முழுமையாகப் பாடக்கருத்துக்களை உள்வாங்கிப் படிக்க வேண்டும். மேலும் தமிழ்நாடு அரசுப் பணியாளர் **தேவாணைய**ம் வெளியிட்டுள்ள பாடத்திட்டங்களை அறிமுகப்படுத்தி மாணவர்களுக்கு விளக்கி எடுத்துரைத்தார். அரசின் பல்வேறு குரூப் தேர்வுகளைப் பற்றி விளக்கமாக **எடுத்து**ரைத்தார். தொடர்ந்து மாணவர்கள் அவசியம் படிக்க நடைபெற்ற வேண்டிய நூல்களைப் பட்டியலிட்டுத் தந்தார். தொடர்ந்து மாணவர்களுடனான கலந்துரையாடலில் மாணவர்கள் எழுப்பிய வினாக்களுக்கு உரிய பதிலைத் தெளிவாக எடுத்துரைத்தார்.

முன்னதாக முனைவர் சி.ஷகிலா பானு வரவேற்புரையாற்றினார். நிறைவில் பயிலரங்க ஒருங்கிணைப்பாளர் திரு அடைக்கலராஜ் நன்றி கூறினார். இரண்டாம் ஆண்டு தமிழ் இலக்கிய மாணவர் தி. பிரபு பயிலரங்கை நெறியாள்கை செய்தார்.