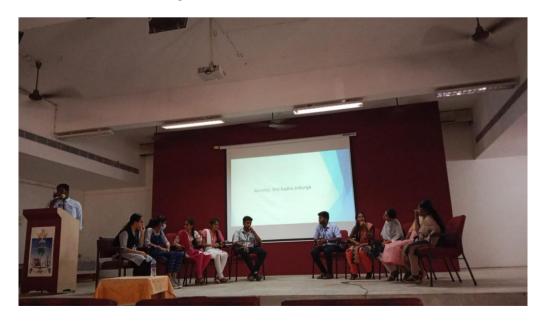

### **Proceedings**

- The Department of Data Science for the academic year (2021-2022) organized a programme on "Research Orientation Programme" on 22/12/2021 from 01:00 pm to 04:30 pm in I M Sc Data Science Classroom
- The session started with Almighty God's bountiful blessings experienced through the prayer and bible reading offered by Mr. Edwin and Mr. Thomas Nishanth Raj of I M.Sc. Data Science respectively
- A warm note of welcome was given by Ms. Revathi of I M.Sc. Data Science
- The guest speaker of this program was Dr. V. Arul Kumar, Assistant Professor, Department of Data Science, Tiruchirappalli -02
- The main core of the programme was capability enhancement, motivation and professional well-being aimed at stimulating the students to choose research field over others
- Relevant power point presentation was displayed and the event was interactive
- Types of research papers available and procedures to be done for each type of paper was deeply explained
- The sessions were basically motivation oriented and was focused on boosting the confidence of the students
- A formal note of gratitude was proposed by Mr. Anish of I M.Sc Data Science

### **Photographs:**

Image 1: Resource Person Dr. V. Arul Kumar lecturing the students

HOD
Department of Data Science
St. Joseph's College (Autonomous)
Trichy - 620 002.

St. Joseph's College (Autonomous), Tiruchirappalli – 620 002