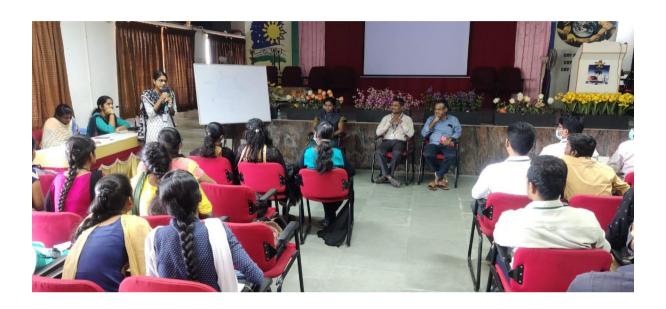

### **Proceedings**

- The Department of Data Science for the academic year (2021-2022) organized a programme on "Research Orientation Programme" on 22/12/2021 from 01:00 pm to 04:30 pm in I M Sc Data Science Classroom
- The session started with Almighty God's bountiful blessings experienced through the prayer and bible reading offered by Mr. Edwin and Mr. Thomas Nishanth Raj of I M.Sc. Data Science respectively
- A warm note of welcome was given by Ms. Revathi of I M.Sc. Data Science
- The guest speaker of this program was Dr. V. Arul Kumar, Assistant Professor, Department of Data Science, Tiruchirappalli -02
- The main core of the programme was capability enhancement, motivation and professional well-being aimed at stimulating the students to choose research field over others
- Relevant power point presentation was displayed and the event was interactive
- Types of research papers available and procedures to be done for each type of paper was deeply explained
- The sessions were basically motivation oriented and was focused on boosting the confidence of the students
- A formal note of gratitude was proposed by Mr. Anish of I M.Sc Data Science

### **Photographs:**

Image 1: Resource Person Dr. V. Arul Kumar lecturing the students

HOD
Department of Data Science
St. Joseph's College (Autonomous)
Trichy - 620 002.

St. Joseph's College (Autonomous), Tiruchirappalli – 620 002