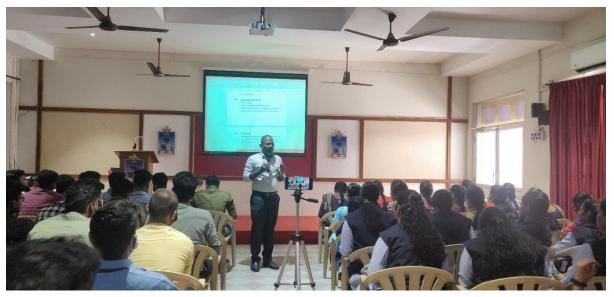

### **Proceedings**

- The Department of Data Science for the academic year (2021-2022) organized a programme on "Research Orientation Programme" on 22/12/2021 from 01:00 pm to 04:30 pm in I M Sc Data Science Classroom
- The session started with Almighty God's bountiful blessings experienced through the prayer and bible reading offered by Mr. Edwin and Mr. Thomas Nishanth Raj of I M.Sc. Data Science respectively
- A warm note of welcome was given by Ms. Revathi of I M.Sc. Data Science
- The guest speaker of this program was Dr. V. Arul Kumar, Assistant Professor, Department of Data Science, Tiruchirappalli -02
- The main core of the programme was capability enhancement, motivation and professional well-being aimed at stimulating the students to choose research field over others
- Relevant power point presentation was displayed and the event was interactive
- Types of research papers available and procedures to be done for each type of paper was deeply explained
- The sessions were basically motivation oriented and was focused on boosting the confidence of the students
- A formal note of gratitude was proposed by Mr. Anish of I M.Sc Data Science

### **Photographs:**

Image 1: Resource Person Dr. V. Arul Kumar lecturing the students

HOD
Department of Data Science
St. Joseph's College (Autonomous)
Trichy - 620 002.

St. Joseph's College (Autonomous), Tiruchirappalli – 620 002