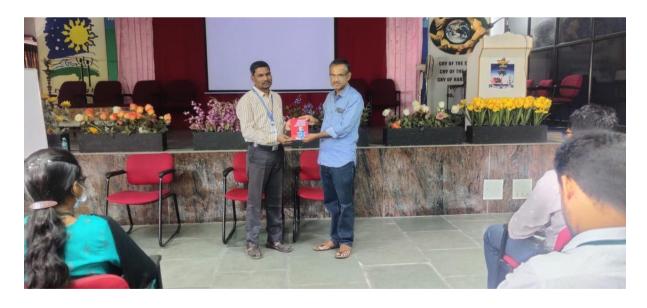

### **Proceedings**

- The Department of Data Science for the academic year (2021-2022) organized a programme on "Research Orientation Programme" on 22/12/2021 from 01:00 pm to 04:30 pm in I M Sc Data Science Classroom
- The session started with Almighty God's bountiful blessings experienced through the prayer and bible reading offered by Mr. Edwin and Mr. Thomas Nishanth Raj of I M.Sc. Data Science respectively
- A warm note of welcome was given by Ms. Revathi of I M.Sc. Data Science
- The guest speaker of this program was Dr. V. Arul Kumar, Assistant Professor, Department of Data Science, Tiruchirappalli -02
- The main core of the programme was capability enhancement, motivation and professional well-being aimed at stimulating the students to choose research field over others
- Relevant power point presentation was displayed and the event was interactive
- Types of research papers available and procedures to be done for each type of paper was deeply explained
- The sessions were basically motivation oriented and was focused on boosting the confidence of the students
- A formal note of gratitude was proposed by Mr. Anish of I M.Sc Data Science

### **Photographs:**

Image 1: Resource Person Dr. V. Arul Kumar lecturing the students

HOD
Department of Data Science
St. Joseph's College (Autonomous)
Trichy - 620 002.

St. Joseph's College (Autonomous), Tiruchirappalli – 620 002