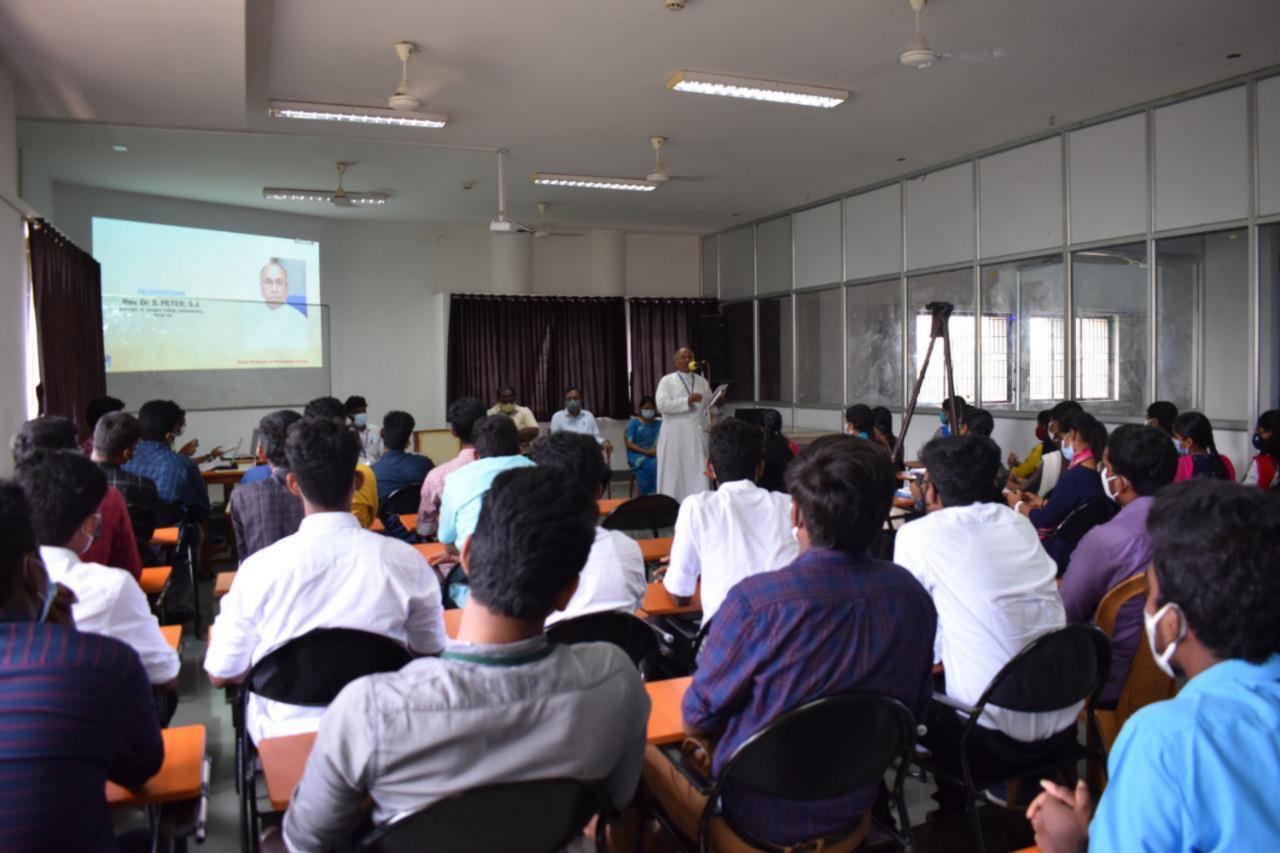

## UGC - NET/SET Cell Report

St. Joseph's College, Trichy, organized an intensive state level two-day workshop on National Eligibility Test (NET) Paper-1 for the Lectureship/research aspirants on April 04-05, 2022. Around 200 participants comprising of faculty, scholars, and PG students of various Arts departments including MBA and Food and Nutrition participated in this coaching. Experts including Dr E Ramganesh, Former Registrar & Director IECD, Bharathidasan university, who inaugurated the program, trained the participants on Higher Education, data analysis and teaching, research, reasoning, verbal, and Mathematical aptitude. Rev. Dr. S. Peter SJ, secretary and Rev. Dr M. Arockiasamy Xavier SJ, Principal felicitated the participants for their success. Dr J Maria Joseph, Coordinator, UGC-NET/SET cell coordinated the program.