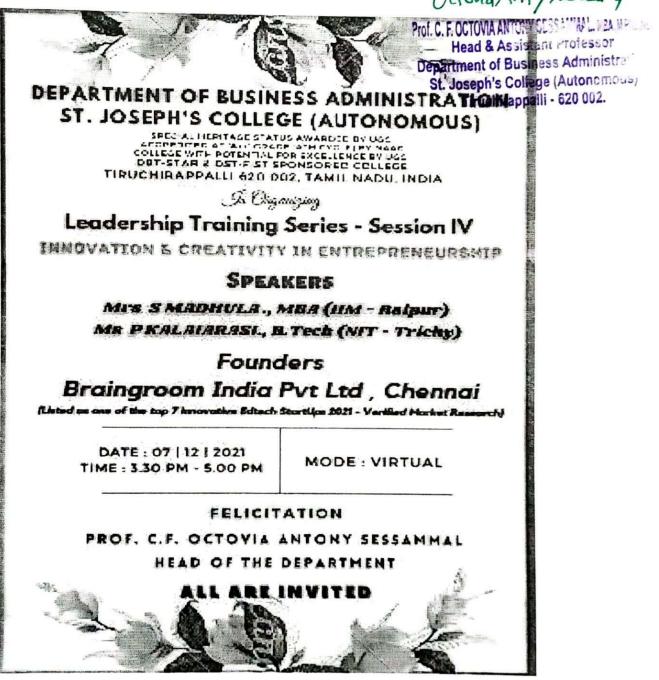

# Leadership Training Series - Session IV

**INNOVATION & CREATIVITY IN ENTREPRENEURSHIP** 

### **SPEAKERS**

Mrs S MADHULA ., MBA (IIM - Raipur) Ms P KALAIARASI., B. Tech (NIT - Trichy)

## Founders

Braingroom India Pvt Ltd , Chennai

(Listed as one of the top 7 innovative Edtech StartUps 2021 - Verified Market Research)

DATE : 07 | 12 | 2021 TIME : 3.30 PM - 5.00 PM

MODE : VIRTUAL

### FELICITATION

PROF. C.F. OCTOVIA ANTONY SESSAMMAL HEAD OF THE DEPARTMENT

ALL ARE INVITED