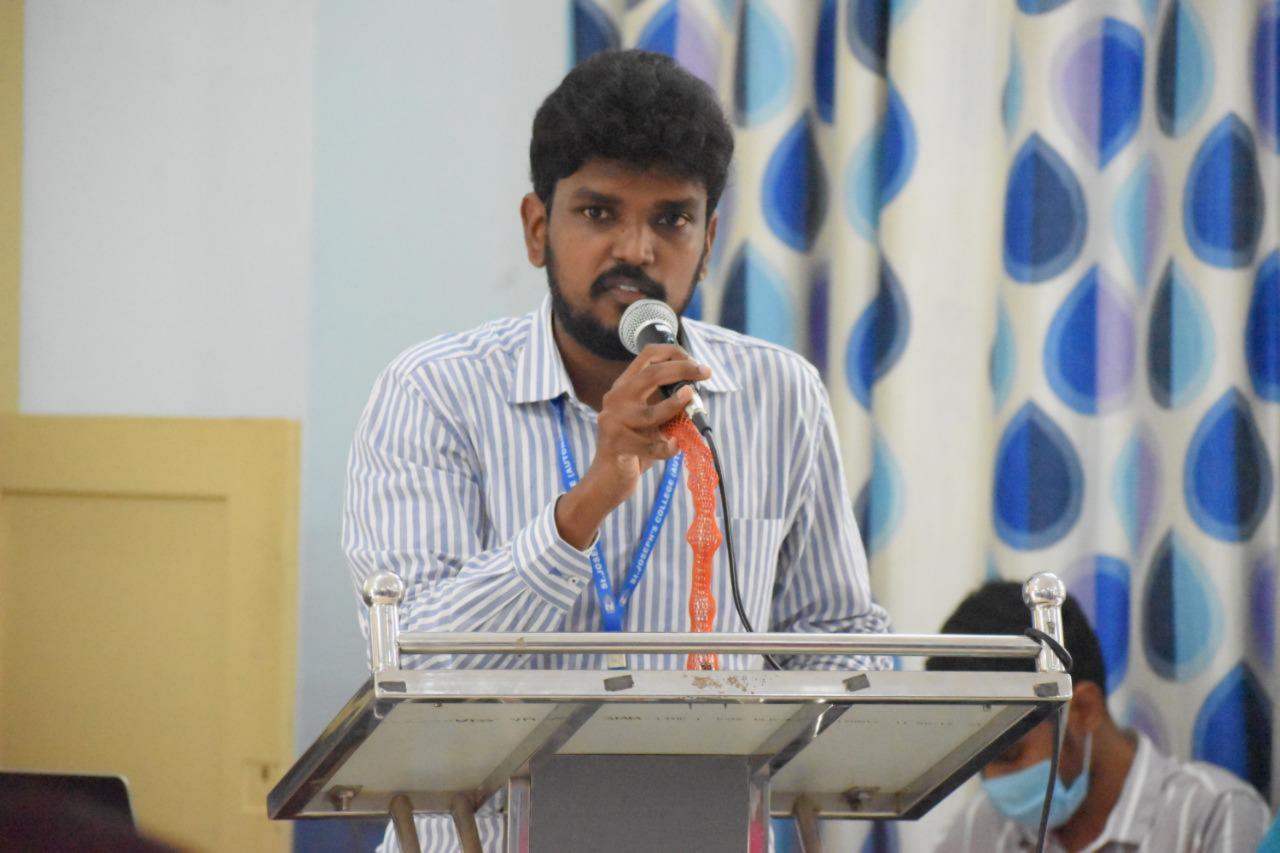

## UGC - NET/SET Cell Report

St. Joseph's College, Trichy, organized an intensive state level two-day workshop on National Eligibility Test (NET) Paper-1 for the Lectureship/research aspirants on April 04-05, 2022. Around 200 participants comprising of faculty, scholars, and PG students of various Arts departments including MBA and Food and Nutrition participated in this coaching. Experts including Dr E Ramganesh, Former Registrar & Director IECD, Bharathidasan university, who inaugurated the program, trained the participants on Higher Education, data analysis and teaching, research, reasoning, verbal, and Mathematical aptitude. Rev. Dr. S. Peter SJ, secretary and Rev. Dr M. Arockiasamy Xavier SJ, Principal felicitated the participants for their success. Dr J Maria Joseph, Coordinator, UGC-NET/SET cell coordinated the program.