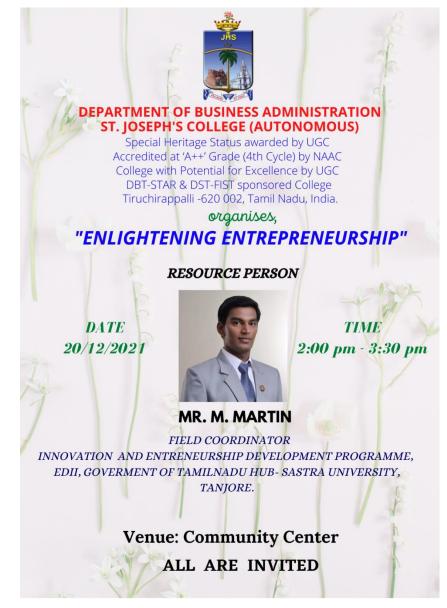

#### DEPARTMENT OF BUSINESS ADMINISTRATION ST. JOSEPH'S COLLEGE (AUTONOMOUS)

Special Heritage Status awarded by UGC Accredited at 'A++' Grade (4th Cycle) by NAAC College with Potential for Excellence by UGC DBT-STAR & DST-FIST sponsored College Tiruchirappalli -620 002, Tamil Nadu, India.

organises,

"ENLIGHTENING ENTREPRENEURSHIP"

#### **RESOURCE PERSON**

DATE 20/12/2021

*TIME* 2:00 pm - 3:30 pm

MR. M. MARTIN

FIELD COORDINATOR INNOVATION AND ENTRENEURSHIP DEVELOPMENT PROGRAMME, EDII, GOVERMENT OF TAMILNADU HUB- SASTRA UNIVERSITY, TANJORE.

> Venue: Community Center ALL ARE INVITED

#### REPORT

Date: 20.12.2021

Time: 2.00 p.m.

Venue: Community Hall, St. Joseph's College, Trichy

**Guest Speaker:** Mr. Martin, Field Coordinator, Innovation and Entrepreneurship development Programme, EDII, Govt. of Tamilnadu Hub, Sastra University, Tanjore