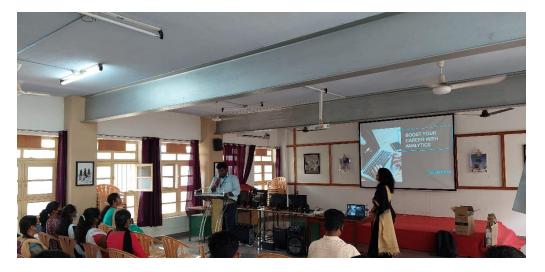

hnology, Bangalore took over the session.
- Mam, clearly briefed the difference between Data Science, Data Engineering and Data Analytics. Various popular tools for analytics, big data were discussed.
- A short introduction about SAS Statistical Analytics system/ software was given with the complete overlook of the features and the needs of SAS was given.
- The session came to an end with the exploration of SAS software and various techniques to be incorporated while working on in a real time project.
- Mr. Suresh of Menmozhi Technologies gave a short introduction about the firm and the internship ideas to work in, as an intern.
- The session ended at 04:30 PM with a formal note of expressing gratitude.
- The webinar was mastered by Ms. Harini of II MSc Data Science.





#### Photograph



Image 1: Dr. M. Kriushanth Introducing the guest speaker



Image 2: Lecture on SAS by Mrs. Padmashree



Tiruchirappalli – 620 002, India.





Image 3: Mrs. Padmashree Interacting with students



Image 4: Presentation on Data analytics and the importance of SAS

HOD Department of Data Science St. Joseph's College (Autonomous) Trichy - 620 002.

Page:4



#### **Department of Data Science** St. Joseph's College (Autonomous), Tiruchirappalli



#### **Attendance Sheet**

| Programme Name:        | Boost your carrier with     | n analytics(SAS) |                                            |
|------------------------|-----------------------------|------------------|--------------------------------------------|
| Resource Person:       | Mrs. R Padmashree, Director |                  |