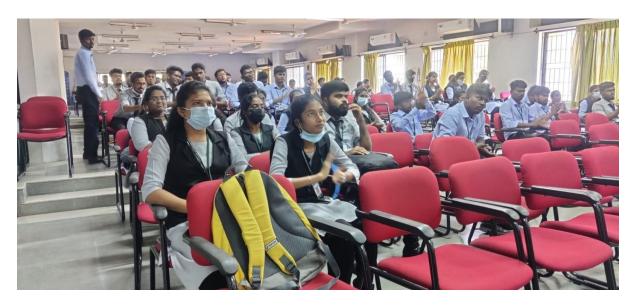

#### **SCREENSHOTS:**

Octaright of Secon

Prof. C. F. OCTOVIA ANTONY SESSAMMAL, MEA, MPAIL, NET. Head & Assistant Professor Department of Business Administration St. Joseph's College (Autonomous) Tiruchirappalli - 620 002.