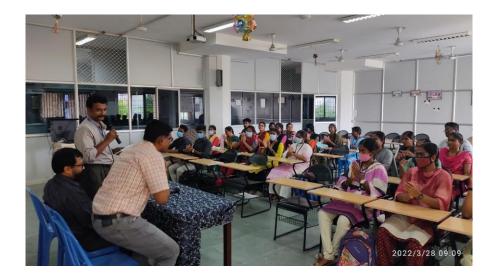

#### **ASSOCIATION MEETING 2021**

#### REPORT

Date: 20.12.2021

Time: 2.00 p.m.

Venue: Community Hall, St. Joseph's College, Trichy

**Guest Speaker:** Mr. Martin, Field Coordinator, Innovation and Entrepreneurship development Programme, EDII, Govt. of Tamilnadu Hub, Sastra University, Tanjore

#### Topic: ENLIGHTENING ENTREPRENEURSHIP

#### **OUTCOME OF THE SESSION:**

- Students would be able to understand the concepts of Innovation and Creativity
- Students will be able to understand the basics of becoming an entrepreneur.

Mr. Martin is well established entrepreneur and field coordinator at a young age he made a shining career well suited for his mind. The resource person was well informed and was able to relate and grab the attention of the students seamlessly. He started his session with the basics, what is an innovation and what are the innovations that changed the worlds as it is today. For example the innovation of iphone and how it changed the mobile industry, paraphrasing him the iphone brought about an evolution of the mobile industry into a smart phone industry. They didn't stop there they had to keep on making innovation for they had stated the smart phone race and there were for too many competitors their innovations have drastically evolved their iphones into a smart phone comprised of so many technologies it made so many products obsolete.

The resource person then went on to talk about the how as future entrepreneurs we need to focus on the next big innovation but all the while not forgetting to keep an eye out for small innovation .innovation is done on a daily basis.

Entrepreneurs are going to mold the society that we are going to live in and he encouraged us to mold that society in a good way.

Students enjoyed the program and interacted with the resource person and the meeting concluded with the vote of thanks by the secretary of BBA Association, Mr. Immanuel, III BBA B section. The attendees were also provided participation certificates online.

The session got over at 3.30 p.m.

#### **SCREENSHOTS:**

Octaright of Secon

Prof. C. F. OCTOVIA ANTONY SESSAMMAL, MEA, MPAIL, NET. Head & Assistant Professor Department of Business Administration St. Joseph's College (Autonomous) Tiruchirappalli - 620 002.