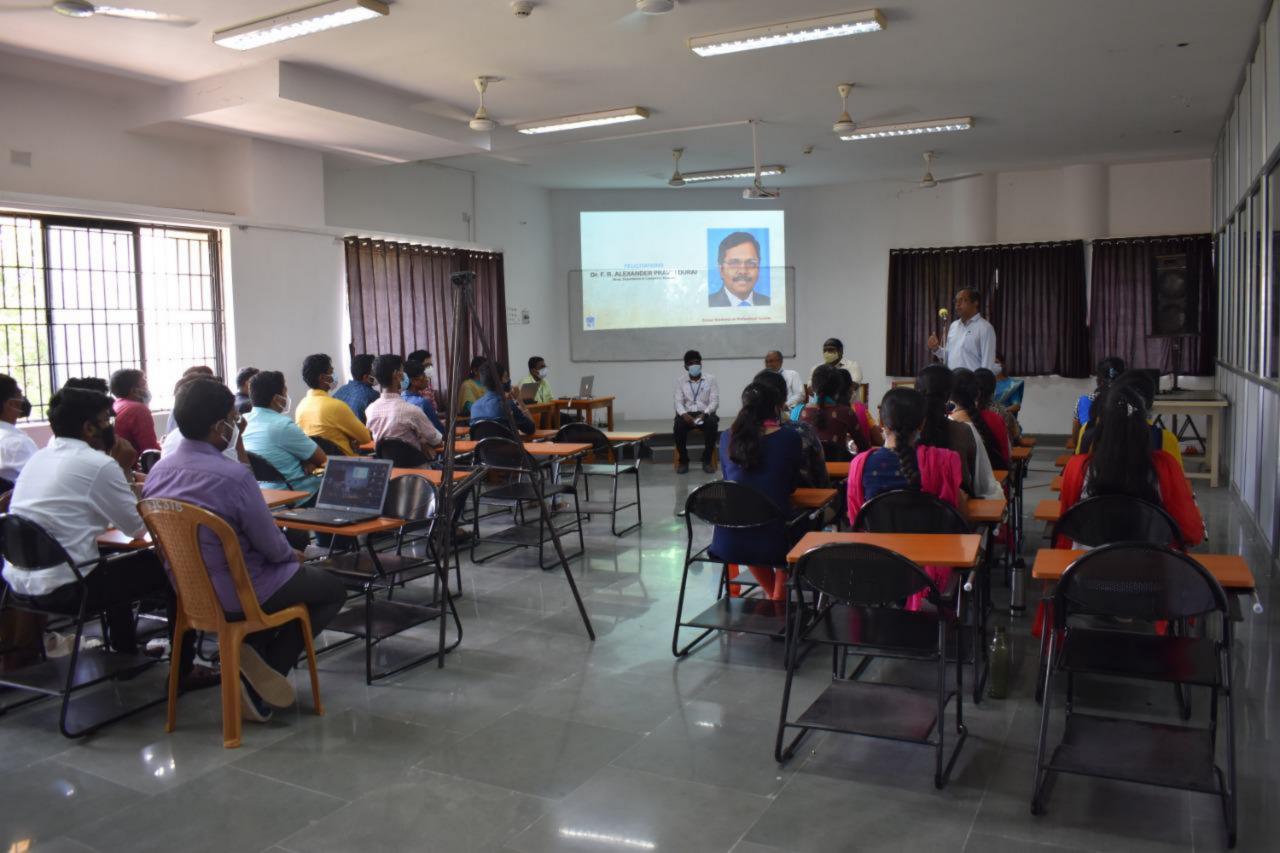

## UGC - NET/SET Cell Report

St. Joseph's College, Trichy, organized an intensive state level two-day workshop on National Eligibility Test (NET) Paper-1 for the Lectureship/research aspirants on April 04-05, 2022. Around 200 participants comprising of faculty, scholars, and PG students of various Arts departments including MBA and Food and Nutrition participated in this coaching. Experts including Dr E Ramganesh, Former Registrar & Director IECD, Bharathidasan university, who inaugurated the program, trained the participants on Higher Education, data analysis and teaching, research, reasoning, verbal, and Mathematical aptitude. Rev. Dr. S. Peter SJ, secretary and Rev. Dr M. Arockiasamy Xavier SJ, Principal felicitated the participants for their success. Dr J Maria Joseph, Coordinator, UGC-NET/SET cell coordinated the program.