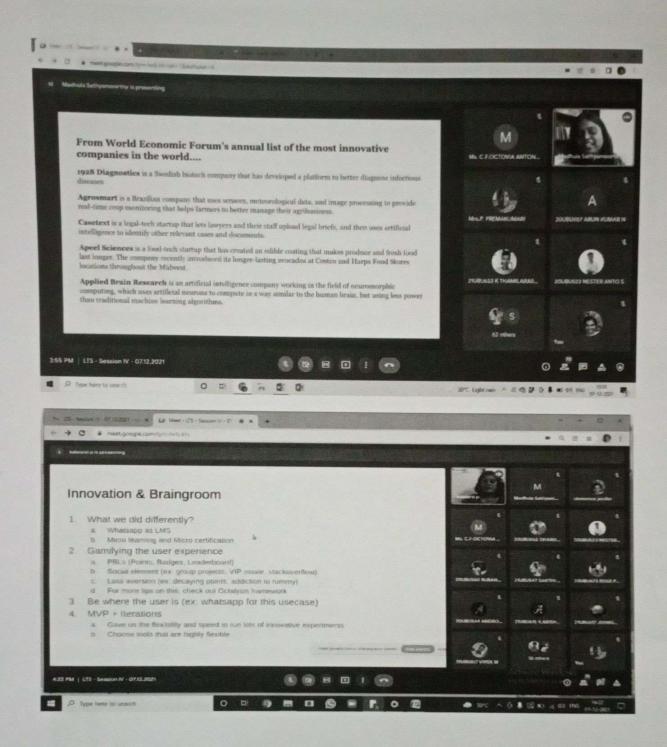

The resource person delivered her lecture on the topic "Innovation and creativity in entrepreneurship". She started her session, on how to improve or leadership skill, with some innovative qualities needed in the entrepreneurship . She highlighted some qualities, Innovative entrepreneurship is the practice of establishing creating new business ideas intending to generate profit, assist their community and accomplish company goals. Innovative entrepreneurs develop business models to identify to meet the needs of an organization and improve their competitiveness in the market. Most entrepreneurs use innovative ideas to help create these business models or make upgrades to their current model. They can use this motivation to design innovative strategies for business success. There are many types of innovative business entrepreneurship.