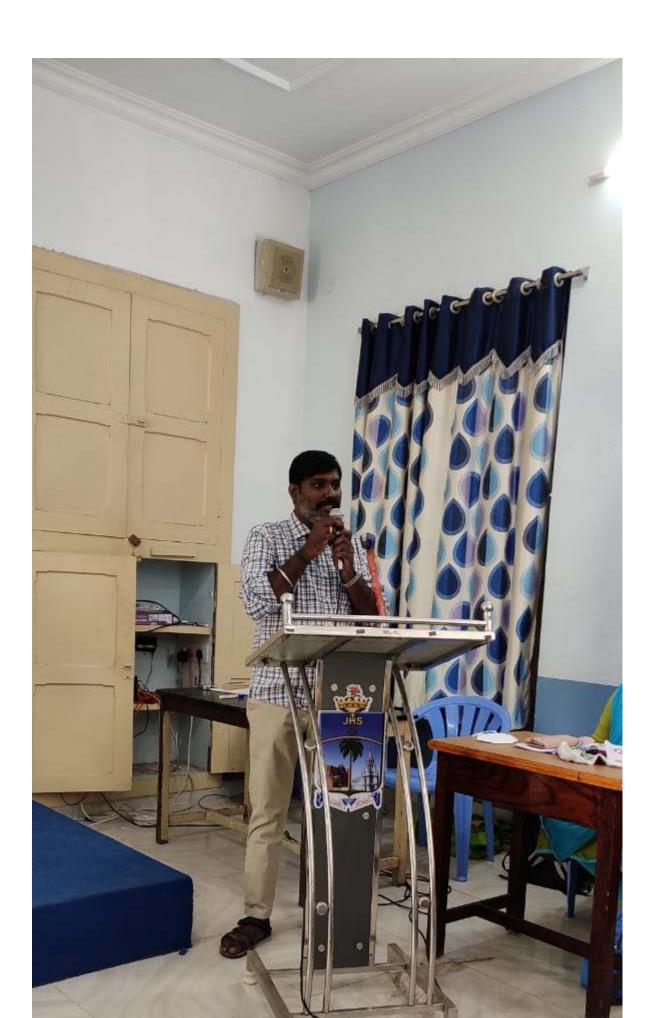

#### **ASSOCIATION MEETING 2021**

#### REPORT

Date: 20.12.2021

Time: 2.00 p.m.

Venue: Community Hall, St. Joseph's College, Trichy

**Guest Speaker:** Mr. Martin, Field Coordinator, Innovation and Entrepreneurship development Programme, EDII, Govt. of Tamilnadu Hub, Sastra University, Tanjore

#### Topic: ENLIGHTENING ENTREPRENEURSHIP

#### **OUTCOME OF THE SESSION:**

- Students would be able to understand the concepts of Innovation and Creativity
- Students will be able to understand the basics of becoming an entrepreneur.

Mr. Martin is well established entrepreneur and field coordinator at a young age he made a shining career well suited for his mind. The resource person was well informed and was able to relate and grab the attention of the students seamlessly. He started his session with the basics, what is an innovation and what are the innovations that changed the worlds as it is today. For example the innovation of iphone and how it changed the mobile industry, paraphrasing him the iphone brought about an evolution of the mobile industry into a smart phone industry. They didn't stop there they had to keep on making innovation for they had stated the smart phone race and there were for too many competitors their innovations have drastically evolved their iphones into a smart phone comprised of so many technologies it made so many products obsolete.

The resource person then went on to talk about the how as future entrepreneurs we need to focus on the next big innovation but all the while not forgetting to keep an eye out for small innovation .innovation is done on a daily basis.

Entrepreneurs are going to mold the society that we are going to live in and he encouraged us to mold that society in a good way.

Students enjoyed the program and interacted with the resource person and the meeting concluded with the vote of thanks by the secretary of BBA Association, Mr. Immanuel, III BBA B section. The attendees were also provided participation certificates online.

The session got over at 3.30 p.m.

#### **SCREENSHOTS:**

Octaright of Secon

Prof. C. F. OCTOVIA ANTONY SESSAMMAL, MEA, MPAIL, NET. Head & Assistant Professor Department of Business Administration St. Joseph's College (Autonomous) Tiruchirappalli - 620 002.