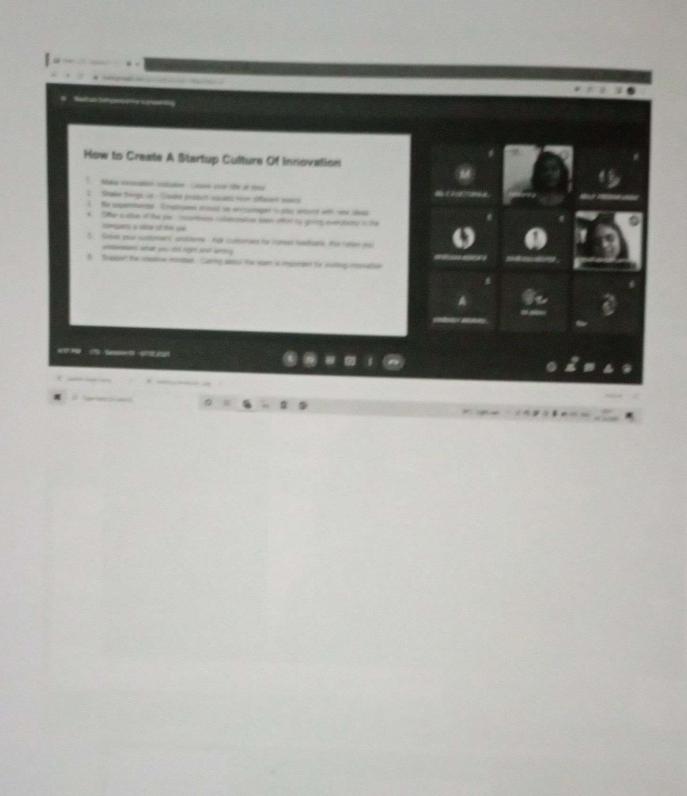

The resource person delivered his lecture on the opportunities for students of Business studies and how to plan a career in the various avenues. He discussed on the various skill based career prospects like Venture capital for aspiring entrepreneurs, Corporate trainers and so on. Students interacted well with the resource person, discussing on the job opportunities and higher studies. He concluded his speech with a vivid presentation of various career option like Consultancy, Human Resource Manager, Marketing Manager, Sales Executives, Advertising Manager and various business opportunities in the corporate sector.