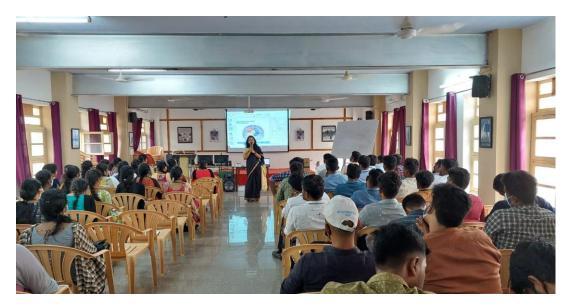

s popular tools for analytics, big data were discussed.
- A short introduction about SAS Statistical Analytics system/ software was given with the complete overlook of the features and the needs of SAS was given.
- The session came to an end with the exploration of SAS software and various techniques to be incorporated while working on in a real time project.
- Mr. Suresh of Menmozhi Technologies gave a short introduction about the firm and the internship ideas to work in, as an intern.
- The session ended at 04:30 PM with a formal note of expressing gratitude.
- The webinar was mastered by Ms. Harini of II MSc Data Science.





#### Photograph



Image 1: Dr. M. Kriushanth Introducing the guest speaker



Image 2: Lecture on SAS by Mrs. Padmashree



Tiruchirappalli – 620 002, India.





Image 3: Mrs. Padmashree Interacting with students



Image 4: Presentation on Data analytics and the importance of SAS

HOD Department of Data Science St. Joseph's College (Autonomous) Trichy - 620 002.

Page:4



#### **Department of Data Science** St. Joseph's College (Autonomous), Tiruchirappalli



#### **Attendance Sheet**

| Programme Name:        | Boost your carrier with     | n analytics(SAS) |                                            |
|------------------------|-----------------------------|------------------|--------------------------------------------|
| Resource Person:       | Mrs. R Padmashree, Director |                  |                                            |
| _                      | Rius Technology, Bang       | galore           |