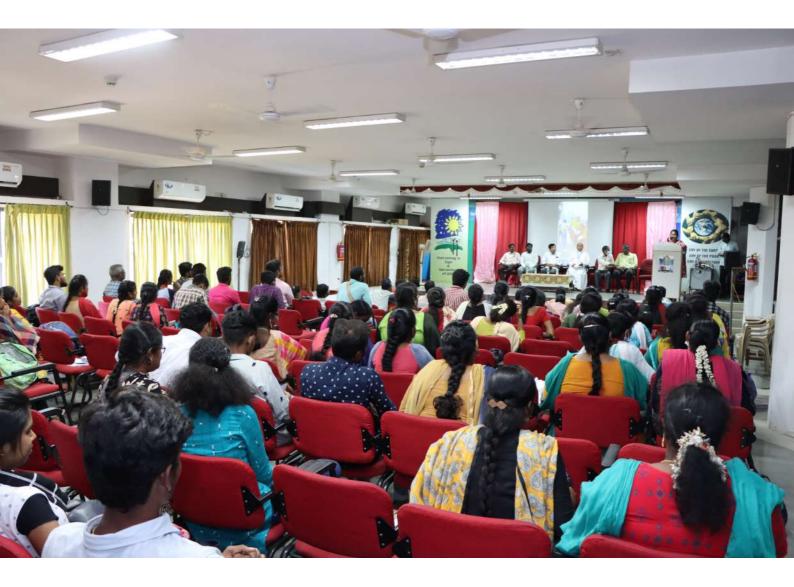

## UGC - NET/SET Cell Report

St. Joseph's College, Trichy, organized an intensive state level two-day workshop on National Eligibility Test (NET) Paper-1 for the Lectureship/research aspirants on April 04-05, 2022. Around 200 participants comprising of faculty, scholars, and PG students of various Arts departments including MBA and Food and Nutrition participated in this coaching. Experts including Dr E Ramganesh, Former Registrar & Director IECD, Bharathidasan university, who inaugurated the program, trained the participants on Higher Education, data analysis and teaching, research, reasoning, verbal, and Mathematical aptitude. Rev. Dr. S. Peter SJ, secretary and Rev. Dr M. Arockiasamy Xavier SJ, Principal felicitated the participants for their success. Dr J Maria Joseph, Coordinator, UGC-NET/SET cell coordinated the program.