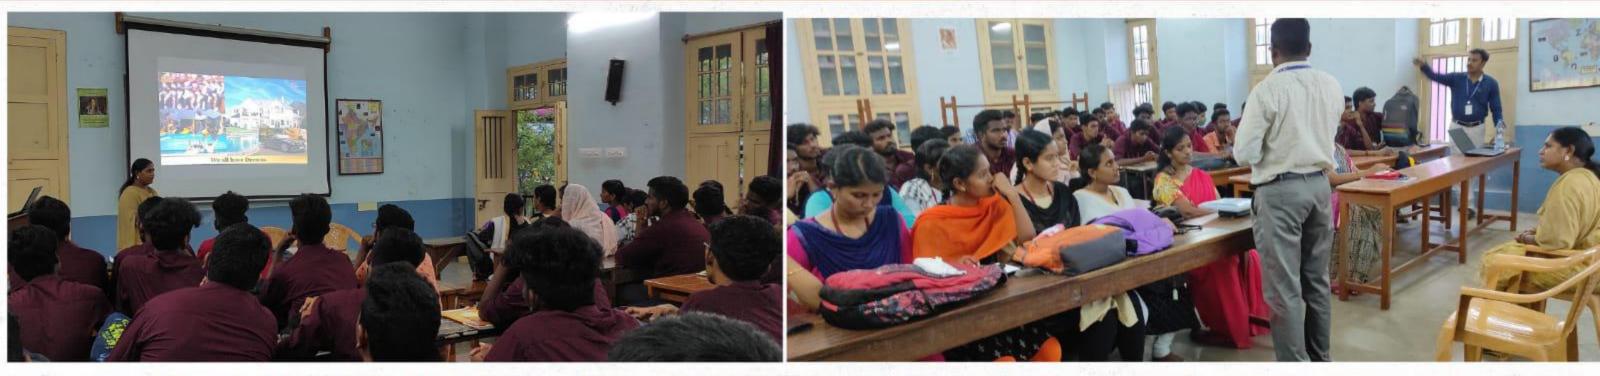

#### **Topic: Opportunities for Business Learners**

A webinar on "Opportunities for Business Learners" was organized by Department of Business Administration, St Joseph's College (Autonomous), Tiruchirappalli – 620002 on 31.8.2021.

Prof. InigoPapuVinodhan, Assistant Professor, Department of BBA welcomed the gathering and introduced the resource person for the day Prof. Jimmy Carter, Assistant Professor, PG & Research Department of Management Studies, Bishop Heber College, Trichy.

The resource person delivered his lecture on the opportunities for students of Business studies and how to plan a career in the various avenues. He discussed on the various skill based career prospects like Venture capital for aspiring entrepreneurs, Corporate trainers and so on. Students interacted well with the resource person, discussing on the job opportunities and higher studies. He concluded his speech with a vivid presentation of various career option like Consultancy, Human Resource Manager, Marketing Manager, Sales Executives, Advertising Manager and various business opportunities in the corporate sector.