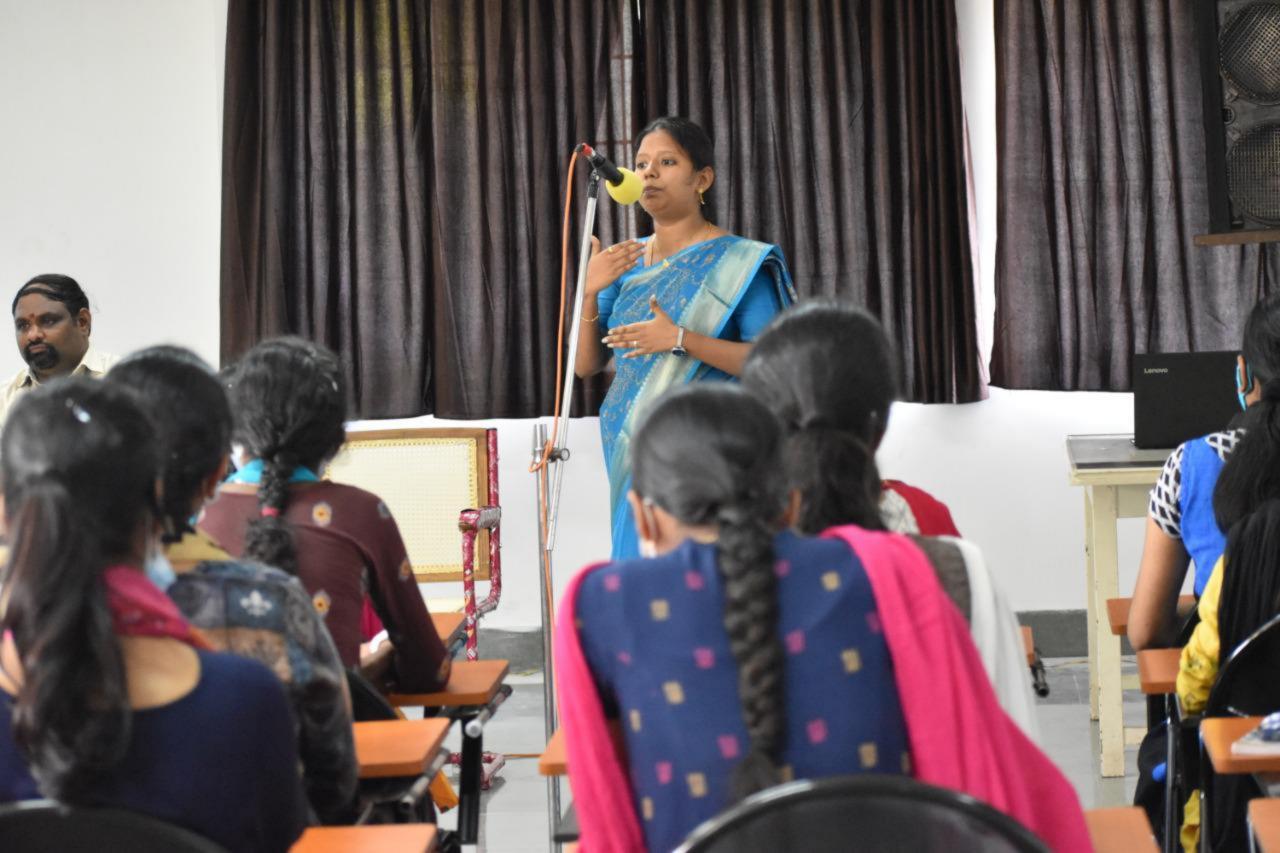

## UGC - NET/SET Cell Report

St. Joseph's College, Trichy, organized an intensive state level two-day workshop on National Eligibility Test (NET) Paper-1 for the Lectureship/research aspirants on April 04-05, 2022. Around 200 participants comprising of faculty, scholars, and PG students of various Arts departments including MBA and Food and Nutrition participated in this coaching. Experts including Dr E Ramganesh, Former Registrar & Director IECD, Bharathidasan university, who inaugurated the program, trained the participants on Higher Education, data analysis and teaching, research, reasoning, verbal, and Mathematical aptitude. Rev. Dr. S. Peter SJ, secretary and Rev. Dr M. Arockiasamy Xavier SJ, Principal felicitated the participants for their success. Dr J Maria Joseph, Coordinator, UGC-NET/SET cell coordinated the program.