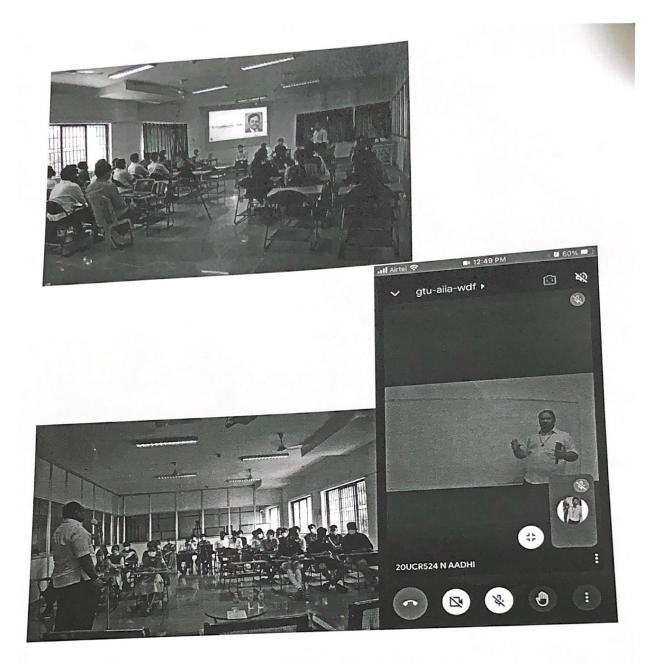

## UGC - NET/SET Cell Report

St. Joseph's College, Trichy, organized an intensive state level two-day workshop on National Eligibility Test (NET) Paper-1 for the Lectureship/research aspirants on April 04-05, 2022. Around 200 participants comprising of faculty, scholars, and PG students of various Arts departments including MBA and Food and Nutrition participated in this coaching. Experts including Dr E Ramganesh, Former Registrar & Director IECD, Bharathidasan university, who inaugurated the program, trained the participants on Higher Education, data analysis and teaching, research, reasoning, verbal, and Mathematical aptitude. Rev. Dr. S. Peter SJ, secretary and Rev. Dr M. Arockiasamy Xavier SJ, Principal felicitated the participants for their success. Dr J Maria Joseph, Coordinator, UGC-NET/SET cell coordinated the program.