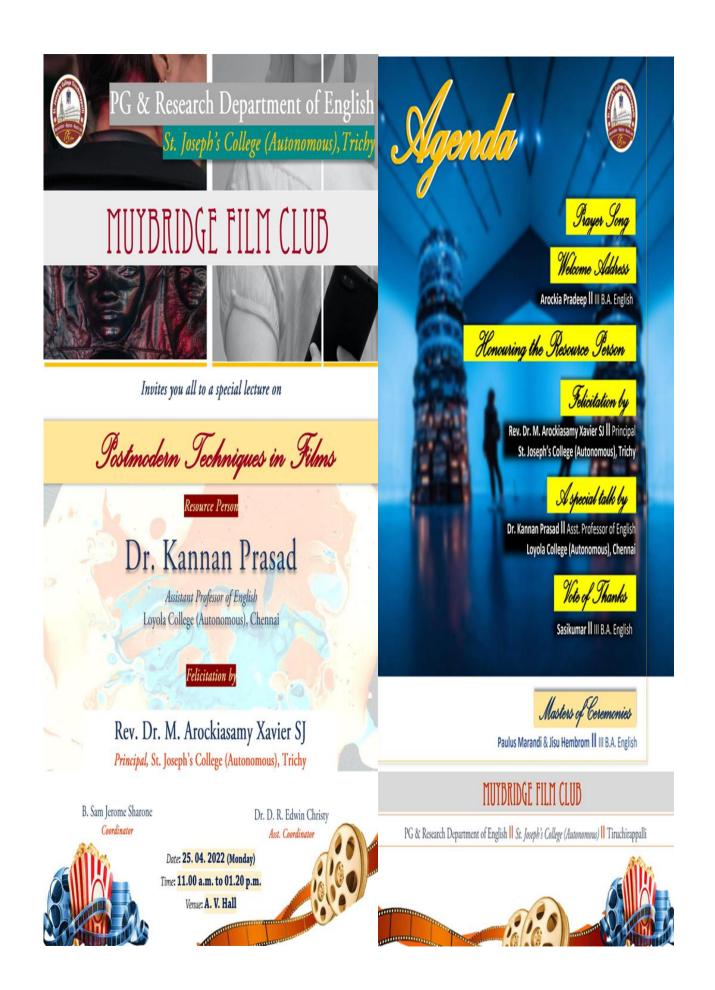

m Jerome Sharone, the coordinator of the club introduced the resource person. The resource person of the day was Dr. Kannan Prasad, from the department of English, Loyola College, Chennai. He lectured on the postmodern techniques in films covering both Indian and Hollywood Cinemas. He enlightened the audience on the postmodern hyperreality, intertextuality, techniques like realism pastiche, magic and unpredictability. It was an interactive and evocative session. The students were able to grasp and respond to the questions of the resource person. The session ended with a feedback session. The discussion ended with the vote of thanks by Sasikumar K. of III B A English. More than Ninety students benefited from the meeting. Paulus Marandi and Jisu Basu Hembrom were the Masters of Ceremonies.





## Attendance

| ۹. I     | Muy        | BRIDGE FILM CLUB das                                                                                                                                                                                                               | smate              |
|----------|------------|------------------------------------------------------------------------------------------------------------------------------------------------------------------------------------------------------------------------------------|--------------------|
| 100      | Talk on D. | stmodern Techniques in films Proge