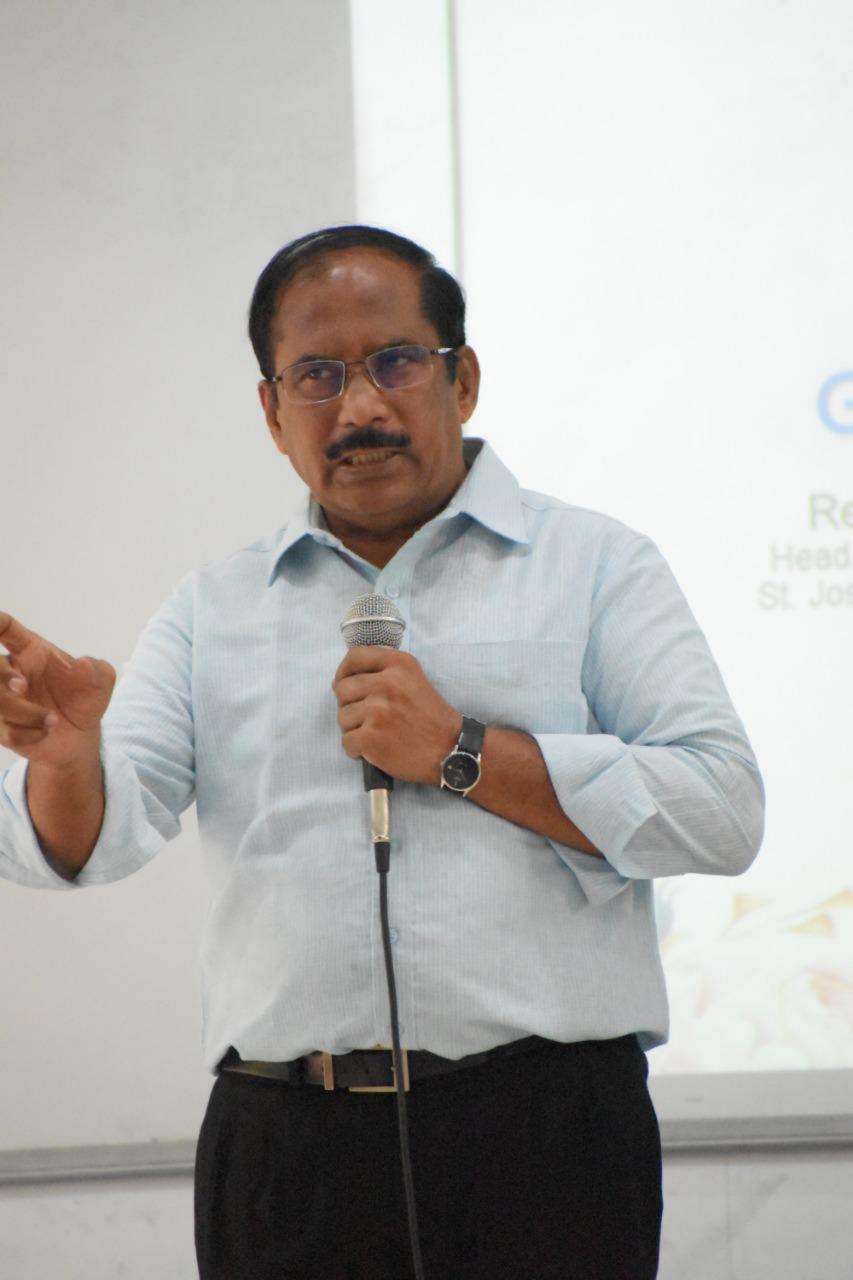

## UGC - NET/SET Cell Report

St. Joseph's College, Trichy, organized an intensive state level two-day workshop on National Eligibility Test (NET) Paper-1 for the Lectureship/research aspirants on April 04-05, 2022. Around 200 participants comprising of faculty, scholars, and PG students of various Arts departments including MBA and Food and Nutrition participated in this coaching. Experts including Dr E Ramganesh, Former Registrar & Director IECD, Bharathidasan university, who inaugurated the program, trained the participants on Higher Education, data analysis and teaching, research, reasoning, verbal, and Mathematical aptitude. Rev. Dr. S. Peter SJ, secretary and Rev. Dr M. Arockiasamy Xavier SJ, Principal felicitated the participants for their success. Dr J Maria Joseph, Coordinator, UGC-NET/SET cell coordinated the program.