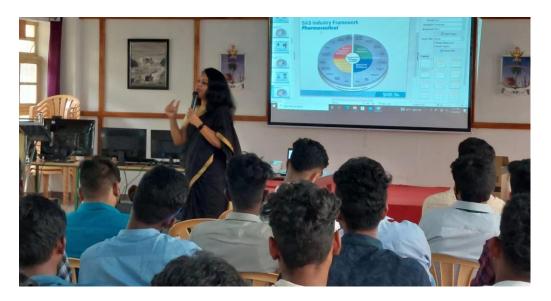

efed the difference between Data Science, Data Engineering and Data Analytics. Various popular tools for analytics, big data were discussed.
- A short introduction about SAS Statistical Analytics system/ software was given with the complete overlook of the features and the needs of SAS was given.
- The session came to an end with the exploration of SAS software and various techniques to be incorporated while working on in a real time project.
- Mr. Suresh of Menmozhi Technologies gave a short introduction about the firm and the internship ideas to work in, as an intern.
- The session ended at 04:30 PM with a formal note of expressing gratitude.
- The webinar was mastered by Ms. Harini of II MSc Data Science.





#### Photograph



Image 1: Dr. M. Kriushanth Introducing the guest speaker



Image 2: Lecture on SAS by Mrs. Padmashree



Tiruchirappalli – 620 002, India.





Image 3: Mrs. Padmashree Interacting with students



Image 4: Presentation on Data analytics and the importance of SAS

HOD Department of Data Science St. Joseph's College (Autonomous) Trichy - 620 002.

Page:4



#### **Department of Data Science** St. Joseph's College (Autonomous), Tiruchirappalli



#### **Attendance Sheet**

| Programme Name:        | Boost your carrier with     | n analytics(SAS) |                                            |
|------------------------|-----------------------------|------------------|--------------------------------------------|
| Resource Person:       | Mrs. R Padmashree, Director |                  |                                            |
| _