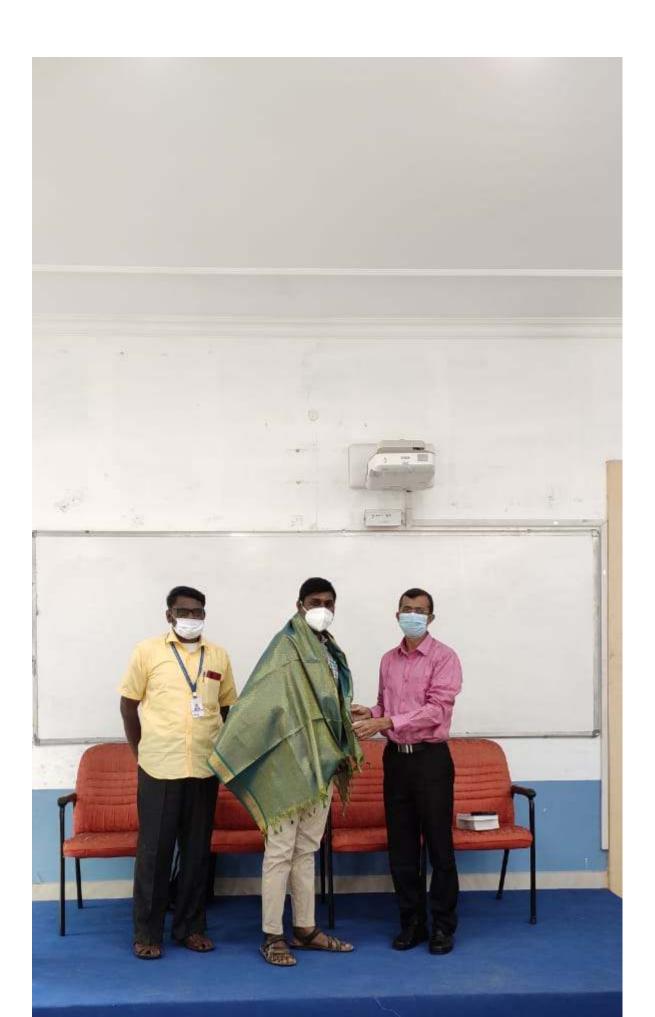

#### **ASSOCIATION MEETING 2021**

#### REPORT

Date: 20.12.2021

Time: 2.00 p.m.

Venue: Community Hall, St. Joseph's College, Trichy

**Guest Speaker:** Mr. Martin, Field Coordinator, Innovation and Entrepreneurship development Programme, EDII, Govt. of Tamilnadu Hub, Sastra University, Tanjore

#### Topic: ENLIGHTENING ENTREPRENEURSHIP

#### **OUTCOME OF THE SESSION:**

- Students would be able to understand the concepts of Innovation and Creativity
- Students will be able to understand the basics of becoming an entrepreneur.

Mr. Martin is well established entrepreneur and field coordinator at a young age he made a shining career well suited for his mind. The resource person was well informed and was able to relate and grab the attention of the students seamlessly. He started his session with the basics, what is an innovation and what are the innovations that changed the worlds as it is today. For example the innovation of iphone and how it changed the mobile industry, paraphrasing him the iphone brought about an evolution of the mobile industry into a smart phone industry. They didn't stop there they had to keep on making innovation for they had stated the smart phone race and there were for too many competitors their innovations have drastically evolved their iphones into a smart phone comprised of so many technologies it made so many products obsolete.

The resource person then went on to talk about the how as future entrepreneurs we need to focus on the next big innovation but all the while not forgetting to keep an eye out for small innovation .innovation is done on a daily basis.

Entrepreneurs are going to mold the society that we are going to live in and he encouraged us to mold that society in a good way.

Students enjoyed the program and interacted with the resource person and the meeting concluded with the vote of thanks by the secretary of BBA Association, Mr. Immanuel, III BBA B section. The attendees were also provided participation certificates online.

The session got over at 3.30 p.m.

#### **SCREENSHOTS:**

Octaright of Secon

Prof. C. F. OCTOVIA ANTONY SESSAMMAL, MEA, MPAIL, NET. Head & Assistant Professor Department of Business Administration St. Joseph's College (Autonomous) Tiruchirappalli - 620 002.