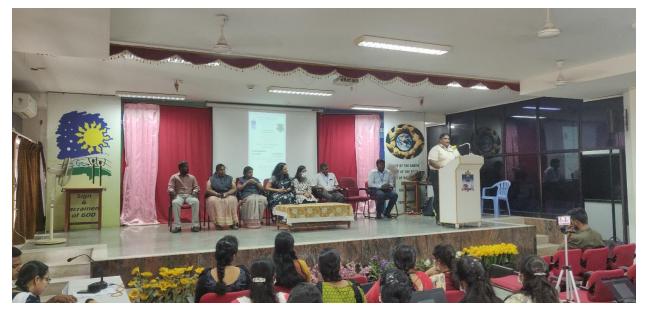

#### **ASSOCIATION MEETING 2021**

#### REPORT

Date: 20.12.2021

Time: 2.00 p.m.

Venue: Community Hall, St. Joseph's College, Trichy

**Guest Speaker:** Mr. Martin, Field Coordinator, Innovation and Entrepreneurship development Programme, EDII, Govt. of Tamilnadu Hub, Sastra University, Tanjore

#### Topic: ENLIGHTENING ENTREPRENEURSHIP