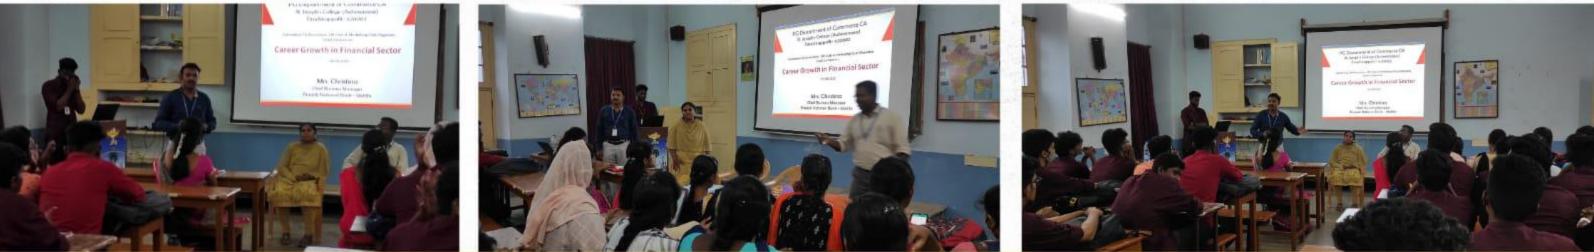

tage Status Awarded by UGC College with Potential for Excellence by UGC DBT-STAR & DST - FIST Sponsored College

TIRUCHIRAPPALLI - 620002

### Webinar On RADIO JOCKEY

#### **SERIES 4**

**Ms. Poornima** RJ in AIR, Chennai

#### Presided by...

Dr.B.Kanickairaj, Nodal Officer, Vocational Programmes Dr. S.Tamilarasi, Head, Department of Visual Communication Technology

 Date
 : 28.09.2021

 Time
 : 2.30 PM

 Platform
 : Zoom

Felicitation by... Dr.K.Alex Vice Principal (Shift - I), St. Joseph's College

#### Screenshots





#### **Participants:**





# **PG DEPARTMENT OF COMMERCE CA**

ST. JOSEPH'S COLLEGE (AUTONOMOUS), TIRUCHIRAPPALLI

# COMMERCE CA ASSOCIATION, HR CLUB & MARKETING CLUB

## Jointly organizes Guest Lecture on

# **CAREER GROWTH IN FINANCIAL SECTOR**

Date : 06.05.2022





Report of the Inaugural meeting of the Muybridge Film Club Resource Person: Mr Adrian David Topic: 'ADVERTISING 101' Coordinators: Prof. Sam Jerome Sharone and Dr. D.R. Edwin Christy Welcome Speech: Ms Danis Cellzya Feliciation Address: Rev. Dr. M. Arockiasamy Xavier Vote of Thanks: Ms Mizaph Mistress of Ceremony: Ms Reni Cinderalla

The inauguration of the Muybridge Film Club for the academic year 2021-2022 was conducted on **09/10/2021 at 10.30 a.m.** through the **Google Meet platform**. The arrangements were made by the club coordinator Prof.B.Sam Jerome Sharone. Ms Danis Cellzya of II M.A English welcomed the audience. Rev. Dr. M. Arockiasamy Xavier, SJ, Principal of St. Joseph's College, Trichy, felicitated the programme with his magnificent words. Mr Maria Kaisar Aaron of II M.A E