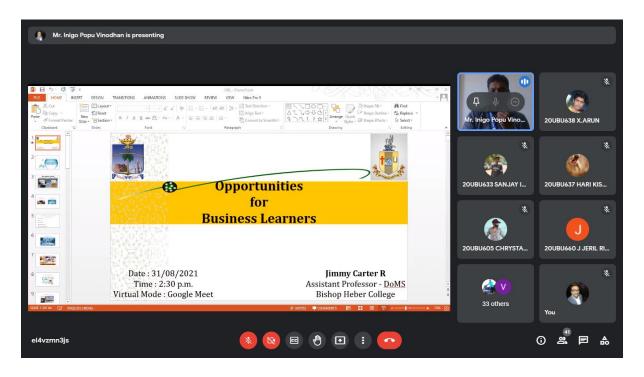

#### **Topic: Opportunities for Business Learners**

A webinar on "Opportunities for Business Learners" was organized by Department of Business Administration, St Joseph's College (Autonomous), Tiruchirappalli – 620002 on 31.8.2021.

Prof. InigoPapuVinodhan, Assistant Professor, Department of BBA welcomed the gathering and introduced the resource person for the day Prof. Jimmy Carter, Assistant Professor, PG & Research Department of Management Studies, Bishop Heber College, Trichy.