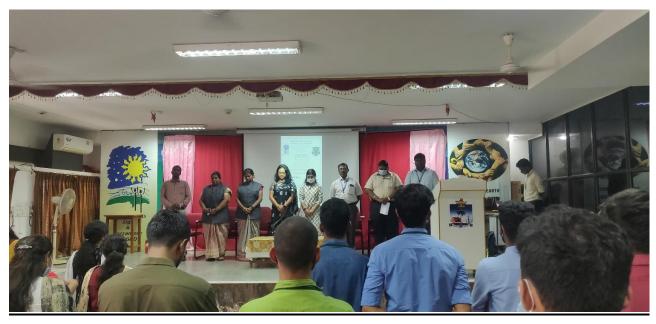

#### **ASSOCIATION MEETING 2021**

#### REPORT

Date: 20.12.2021

Time: 2.00 p.m.

Venue: Community Hall, St. Joseph's College, Trichy

**Guest Speaker:** Mr. Martin, Field Coordinator, Innovation and Entrepreneurship development Programme, EDII, Govt. of Tamilnadu Hub, Sastra University, Tanjore

#### Topic: ENLIGHTENING ENTREPRENEURSHIP