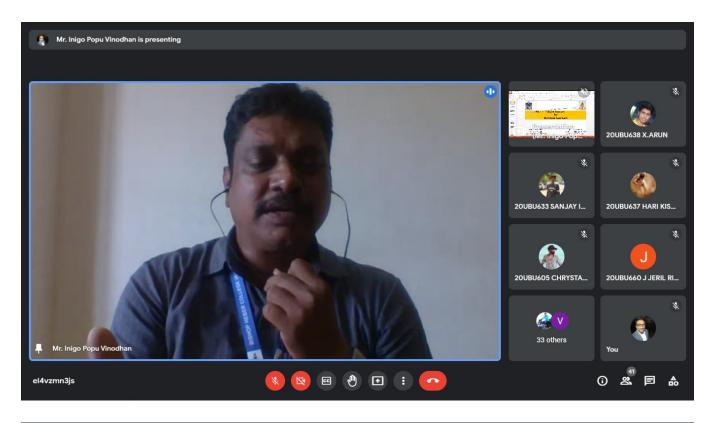

Prof. InigoPapuVinodhan, Assistant Professor, Department of BBA welcomed the gathering and introduced the resource person for the day Prof. Jimmy Carter, Assistant Professor, PG & Research Department of Management Studies, Bishop Heber College, Trichy.