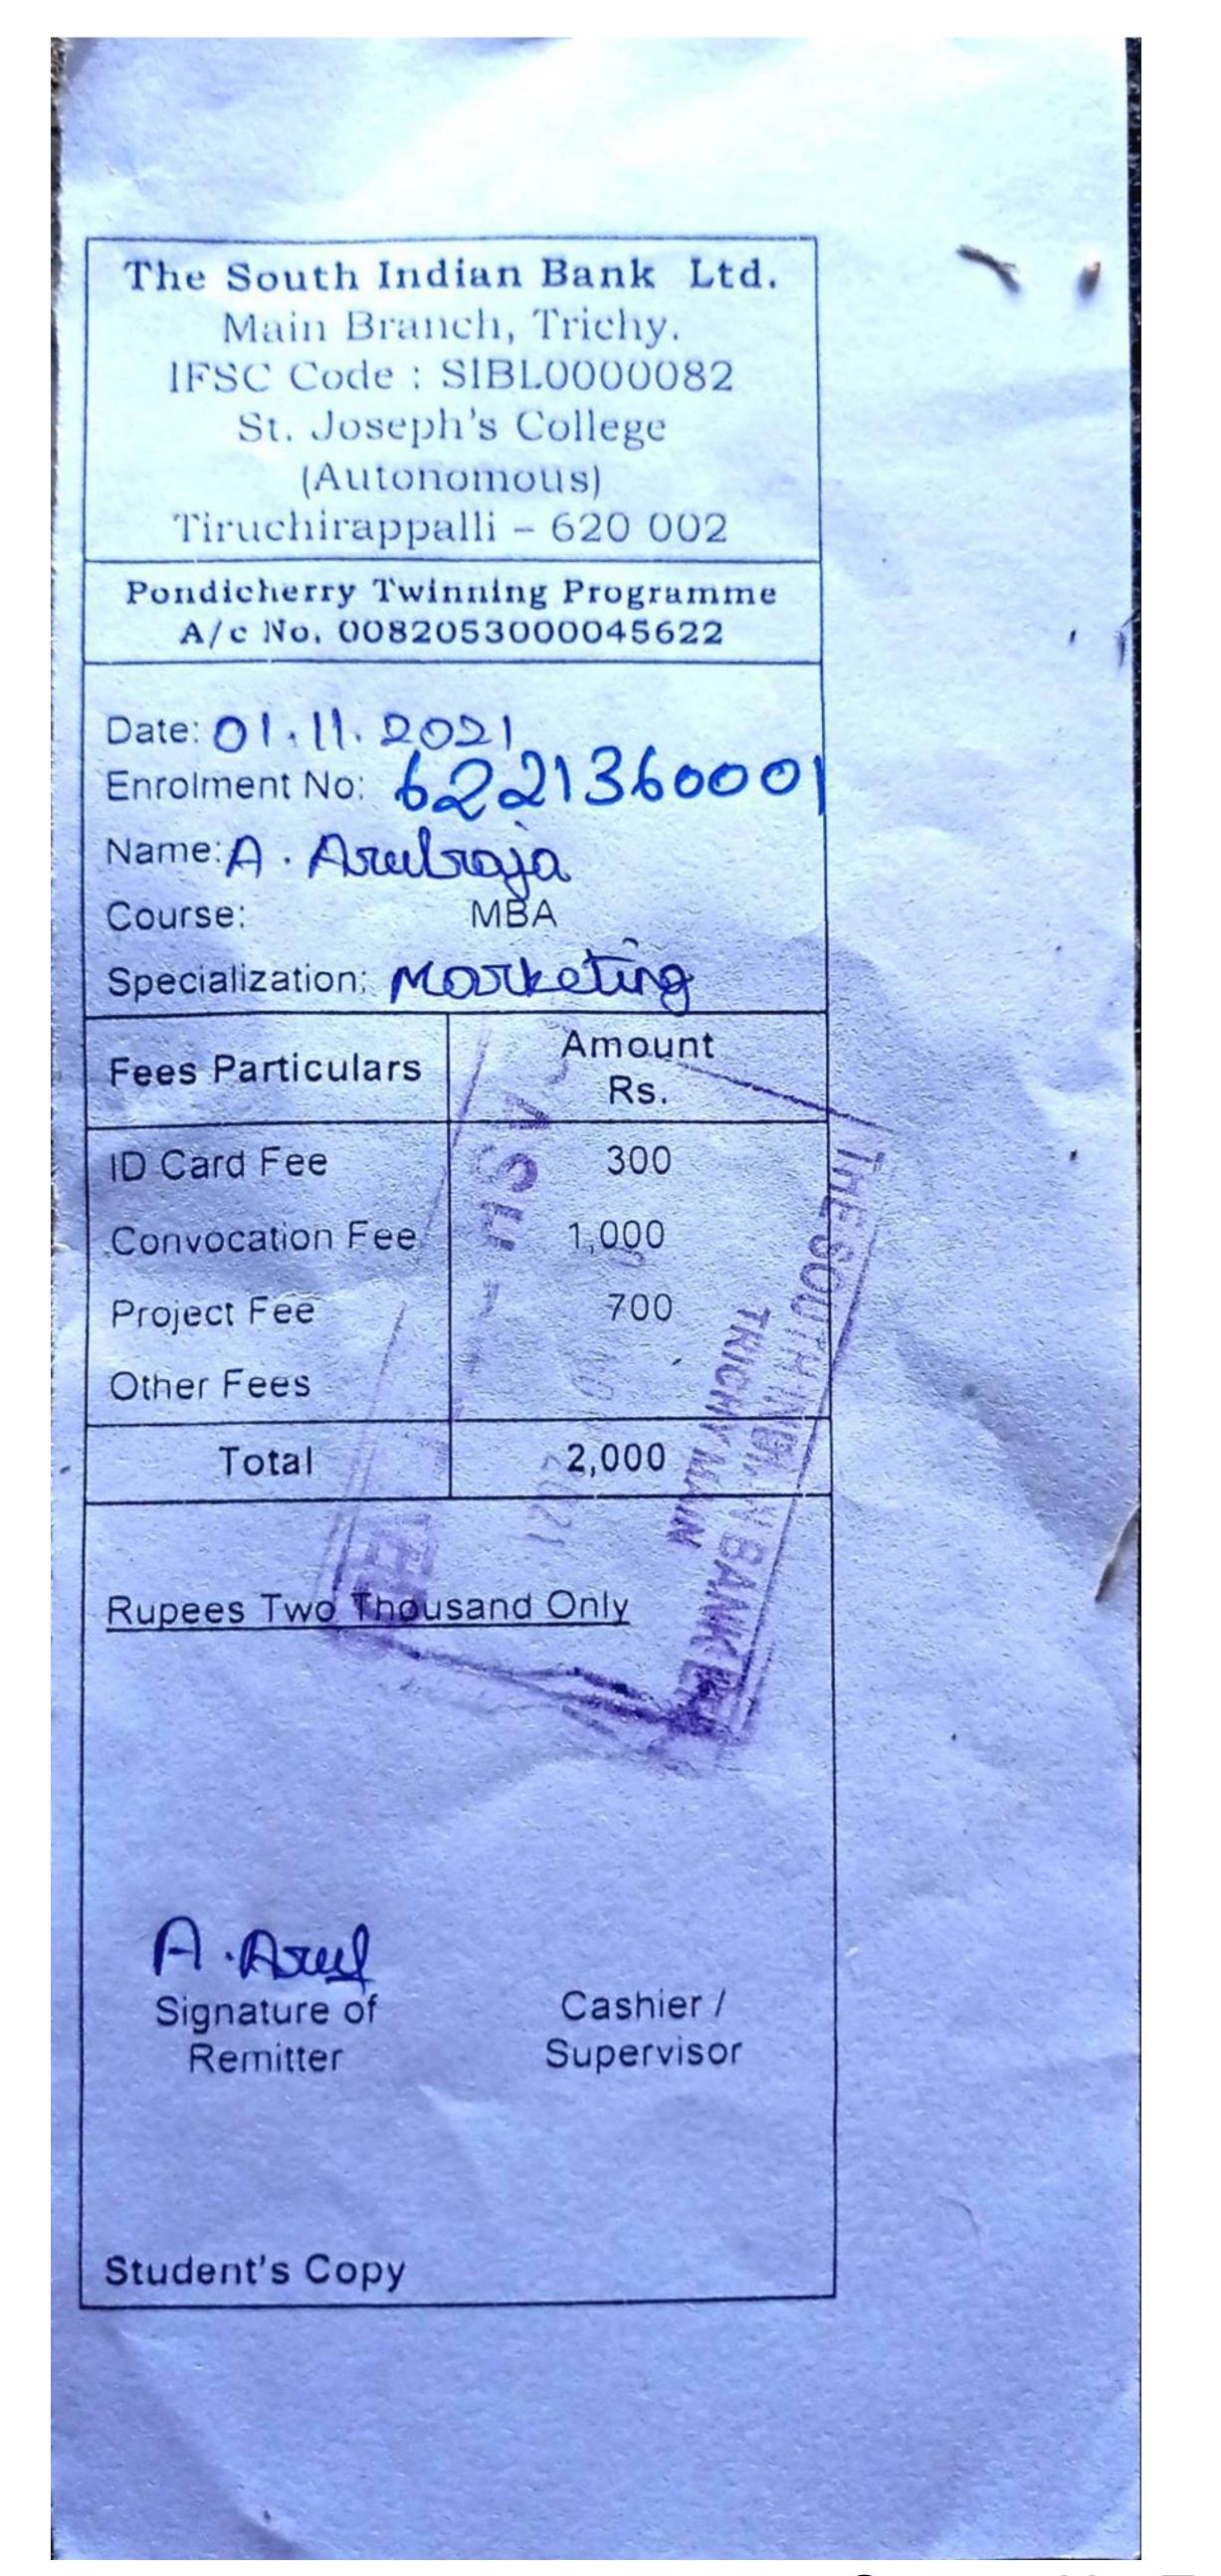

# BHARATHIDASAN UNIVERSITY பாரதிதாசன் பலகலைக்கழ்கம்

(Accredited with "A+" Grade by NAAC in the Third Cycle) CENTRE FOR DISTANCE EDUCATION

PALKALAIPERUR, TIRUCHIRAPPALLI - 620 024

நாலைக்கல்வி மையம், பல்கலைப்பேரூர், திருச்சிராப்பள்ளி - 620 024

# BHARATHIDASAN UNIVERSITY-DISTANCE EDUCATION PALKALAIPERUR, SURIYUR POST., TIRUCHIRAPALLI-620024 Date: 18-Oct-2021

# e-Receipt for State Bank Collect Payment

| DUH9034370                                                          |
|---------------------------------------------------------------------|
| SEM/NON SEM TUITION FEE                                             |
| 202151320                                                           |
| INFANT GEORGE S                                                     |
| MBA                                                                 |
| BUSINESS ADMINISTRATION                                             |
| 7400                                                                |
| 17.70                                                               |
| 7,417.70                                                            |
| Rupees Seven Thousand Four Hundred Seventeen and Paise Seventy Only |
| MBA ADMISSION FEES AND SEM FEES                                     |
| Please confirm above particulars before proceeding for payment.     |
| For any clarifications please contact Office                        |
|                                                                     |