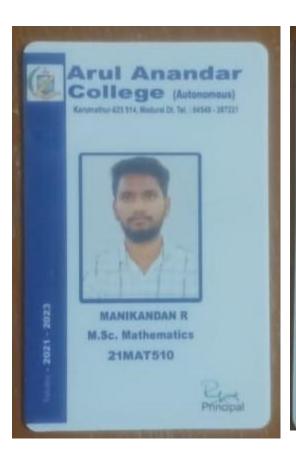

| 02-08-2021 18:41:54        |
| Bank Transaction ID                                            | WUR20162409955             |
| Status of Payment                                              | Completed Successful       |

#### **IDENTITY CARD**



# The Institute of Cost Accountants of India

(Statutory body under an Act of Parliament)

#### CMA Bhawan, 12, SUDDER STREET, KOLKATA - 700016

JAFFAR SHAREEF M Name:

Registration

02191046224

Address: NO 19/1,

ABHULKALAM ASHATH STREET

KAMARAJ NAGAR,, ARIYAMANGALAM

City: THIRUCHIRAPALLI

PIN: 620010

TAMILNADU State:

Signature of Student:

Student must carry this card at the Examination Hall and produce on demand.

This is a system generated ID Card and does not require any signature.

print





# BISHOP HEBER COLLEGE

(Autonomous)

TIRUCHIRAPPALLI, TAMIL NADU, INDIA.

P







SHERINE RAYMON JOHNS R 215229138 M.Sc. Data Science

VALID UPTO 2023-May

& LIPRINCIPAL

| St. Joseph's College (Autonomous),<br>Tiruchirapalli - 620 002 |                            |
|----------------------------------------------------------------|----------------------------|
| Name of the Applicant                                          | SIVASANKAR K               |
| provisionally Admitted Programme                               | M.Sc MATHEMATICS - Shift I |
| College Fees for I Semester                                    | Rs.9590.00/-               |
| Paid Date                                                      | 29-07-2021 15:16:06        |
| Bank Transaction ID