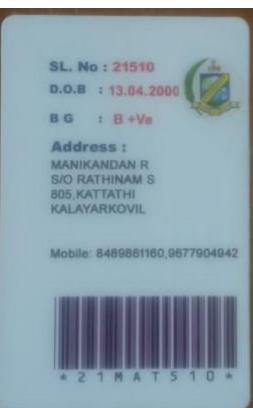

#### STUDENT IDENTITY CARD

1. Name : N. SELVAM

: 07-05-2000 2. Date of Birth : 202140274 3. Application No.

: M. SC MATHEMATICS 4. Course

5. Year of Enrolment : 2021-2023

6. PCP/LSC/Study Centre: Peranbaler.

7. Register No.

8. Admitted in : Regular / Lateral Entry

9. Email Address

: viselvam 2000 @ gmail com

Director

10. Cell / Whatsapp No.

: 9791929656

Thiru / Selvi / Tmt.