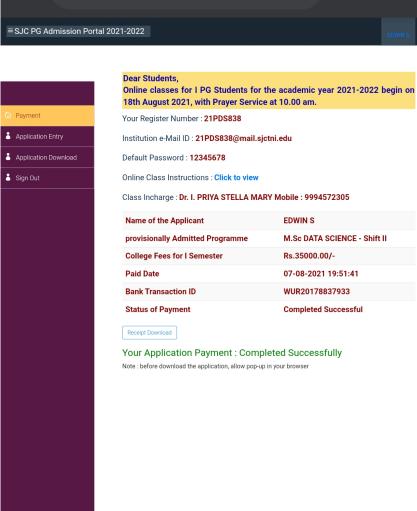

Receipt Download

Your Application Payment : Completed Successfully

Note: before download the application, allow pop-up in your browser