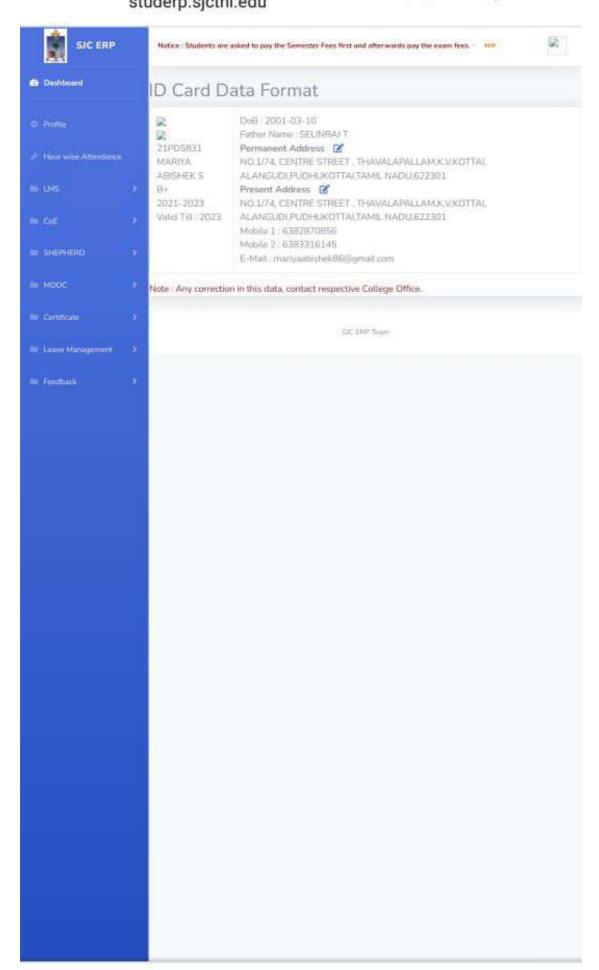

# studerp.sjctni.edu/StudE

|   | Register<br>Number | 21PDS817                                                                                             |
|---|--------------------|------------------------------------------------------------------------------------------------------|
|   | Name               | THOMASNISHANTHRAJ S                                                                                  |
|   | Aadhaar No.        | 604635039257                                                                                         |
| > | DoB                | 2000-09-13                                                                                           |
| > | Gender             | Male                                                                                                 |
| > | Father Name        | SAHAYAM B                                                                                            |
| > | Nationality        | INDIAN                                                                                               |
| · | Religion           | Christian                                                                                            |
| , | Catholic           | Yes                                                                                                  |
|   | Dalit              | No                                                                                                   |
| • | Community          | BC                                                                                                   |
|   | Caste              | THULUVA VELLALAR                                                                                     |
|   | Handicapped        | No                                                                                                   |
|   | Handicap Info      | null                                                                                                 |
|   | State              | TAMIL NADU                                                                                           |
|   | Seminarian         | -                                                                                                    |
|   | Seminarian<br>Info | ±                                                                                                    |
|   | Address 1          | 47/1 KALAI MAGAL 2ND STREET,NEHRU NAGAR, THIRUVALLUVAR (MAIN ROAD), MADURAI SOUTH ,TAMIL NADU,625003 |
|   | Address 2          | 47/1 KALAI MAGAL 2ND STREET,NEHRU NAGAR, THIRUVALLUVAR (MAIN ROAD), MADURAI SOUTH ,TAMIL NADU,625003 |
|   |                    |                                                                                                      |