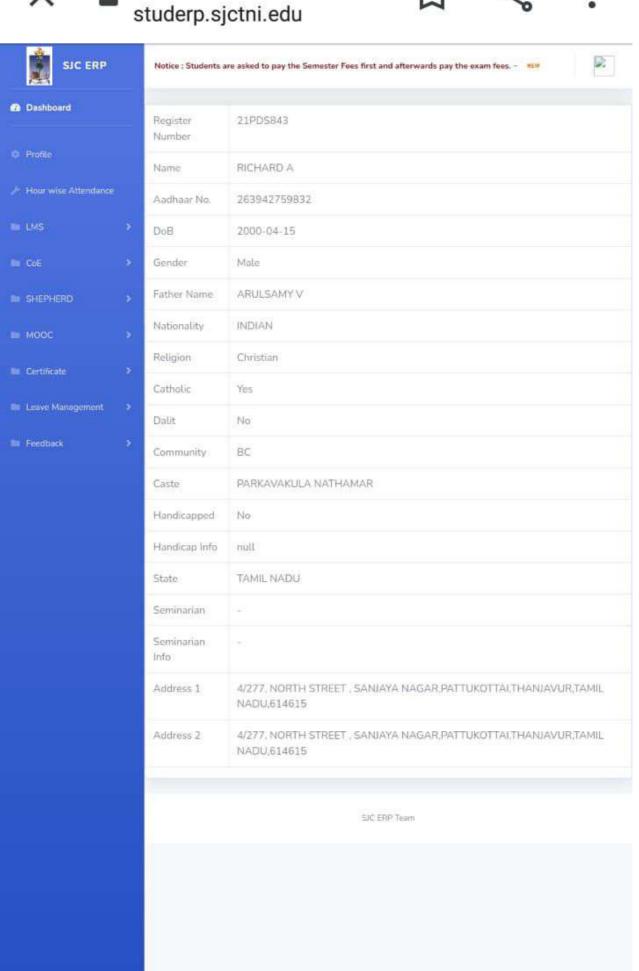

# studerp.sjctni.edu/StudE

|   | Register<br>Number | 21PDS817                                                                                             |
|---|--------------------|------------------------------------------------------------------------------------------------------|
|   | Name               | THOMASNISHANTHRAJ S                                                                                  |
|   | Aadhaar No.        | 604635039257                                                                                         |
| > | DoB                | 2000-09-13                                                                                           |
| > | Gender             | Male                                                                                                 |
| > | Father Name        | SAHAYAM B                                                                                            |
| > | Nationality        | INDIAN                                                                                               |
| · | Religion           | Christian                                                                                            |
| , | Catholic           | Yes                                                                                                  |
|   | Dalit              | No                                                                                                   |
| • | Community          | BC                                                                                                   |
|   | Caste              | THULUVA VELLALAR                                                                                     |
|   | Handicapped        | No                                                                                                   |
|   | Handicap Info      | null                                                                                                 |
|   | State              | TAMIL NADU                                                                                           |
|   | Seminarian         | -                                                                                                    |
|   | Seminarian<br>Info | ±                                                                                                    |
|   | Address 1          | 47/1 KALAI MAGAL 2ND STREET,NEHRU NAGAR, THIRUVALLUVAR (MAIN ROAD), MADURAI SOUTH ,TAMIL NADU,625003 |
|   | Address 2          | 47/1 KALAI MAGAL 2ND STREET,NEHRU NAGAR, THIRUVALLUVAR (MAIN ROAD), MADURAI SOUTH ,TAMIL NADU,625003 |
|   |                    |                                                                                                      |