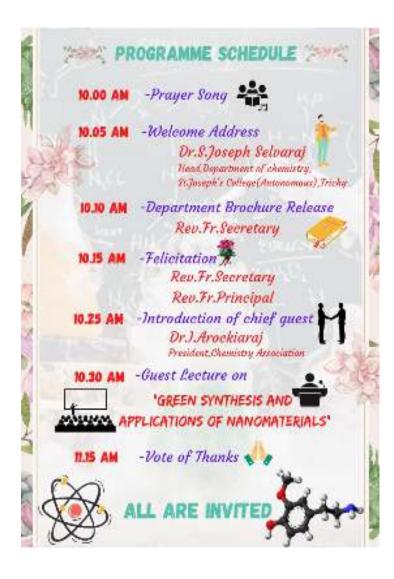

The inauguration of the chemistry association was held on 25.10.2021 at 10 AM through Zoom platform. The head of the department Dr.S.Joseph selvaraj delivered the welcome address. The first copy of the of the department brochure entitled "Chemistry transforms lives" was released by Rev. Dr. S. Peter SJ, Secretary, St. Joseph's College followed by his felicitations. The Association president Dr.J.Arockiaraj introduced the chief guest. The chief guest Dr. A.Jafar Ahamed, Associate Professor, Department of Chemistry, Jamal Mohamed college delivered an inspiring guest lecture on the topic "Green Synthesis and Applications of Nanomaterials". The III B.Sc Student Mr. Johnson proposed the vote of thanks.