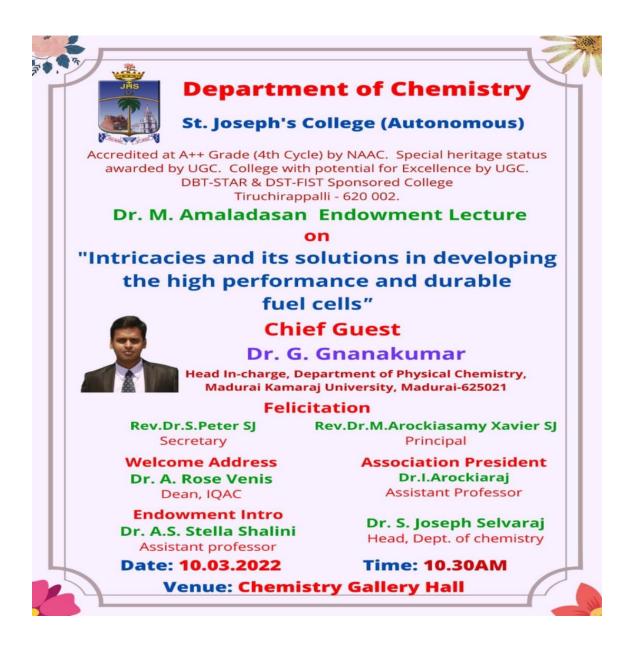

d head in-charge of the department of physical chemistry, Madurai Kamaraj University delivered an inspiring lecture on the topic "Intricacies and its solutions in developing the high performance and durable fuel cells". Ms.Aleena Jacob, II M.Sc student proposed vote of thanks.

Association President

Head of the Department

Dr.S.Joseph Selvaraj

Dr.I.Arockiaraj

Dr. S.JOSEPH SELVARAJ,M.S., Ph.D., Head, Department of Chemistry, St.Joseph's College (Autonomous), Tiruchirappalli-620 002.

5. Josh Selan

Dr. S.JDSEPH SELVARAJ,M.Sc, Ph.D., Head, Department of Chemistry, St.Joseph's College (Autonomous), Tiruchirappalli-620 002, **Department of Chemistry** 

St. Joseph's College (Autonomous) – Tiruchirappalli-620002

Dr. M. Amaladasan Endowment Lecture -2021 -2022

Date: 10.3.22

Time: 10.30am



### LIST OF PARTICIPANTS

|       |                  | I M.Sc Shift - II                                                     |
|-------|------------------|-----------------------------------------------------------------------|
|       |                  | Department of Chemistry<br>Ioseph's College (Autonomous)<br>Trichy-02 |
|       | Dr. M. Am        | aladasan Endowment Lecture                                            |
| C     | Date: 10/03/2022 | Attendance sheet Time: 10:30 AM                                       |
| S.No. | D.No.            | Name                                                                  |
| 1.    | 21pcH.833        | N.SRI BALATI                                                          |
| 2.    | ALPCH 887        | Nirmal applause, D.