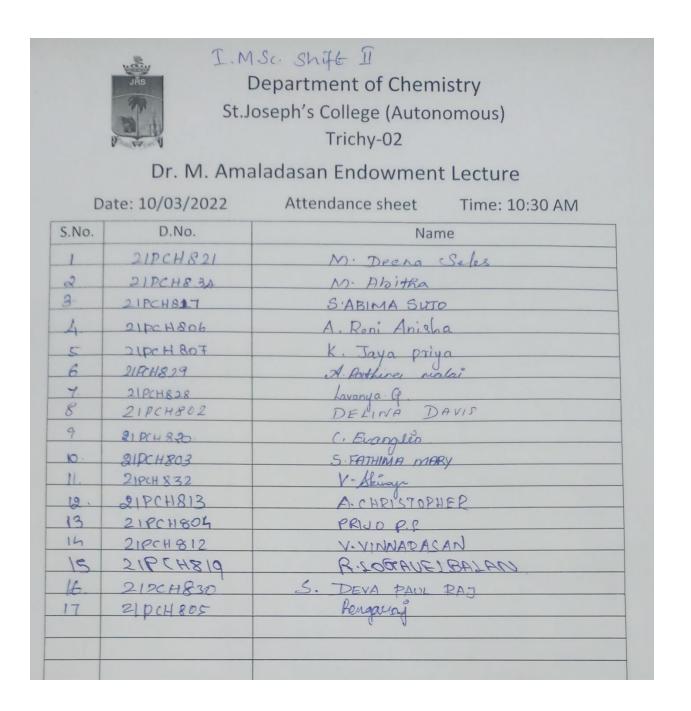

21 PCH 815       | S. Moneesh                                                            |
| 8     | 21PCH831         | A. David Richetson                                                    |
| 9     | 21PCH 809        | A.VISHNU                                                              |
| 10    | 21PCH 825        | L. Infant Jesan                                                       |
| 1     | 21PCH 818        | A. EUGINE DANIEL RAJ                                                  |
|       |                  |                                                                       |
|       | · · ·            |                                                                       |
|       |                  |                                                                       |



|       | The second secon | ☐ -M& -<br>Department of Chemi<br>oseph's College (Auton<br>Trichy-02 |                |
|-------|-----------------------------------------------------------------------------------------------------------------------------------------------------------------------------------------------------------------------------------------------------------------------------------------------------------------------------------------------------------------------------------------------------------------------------------------------------------------------------------------------------------------------------------------------------------------------------------------------------------------------------------------------------------------------------------------------