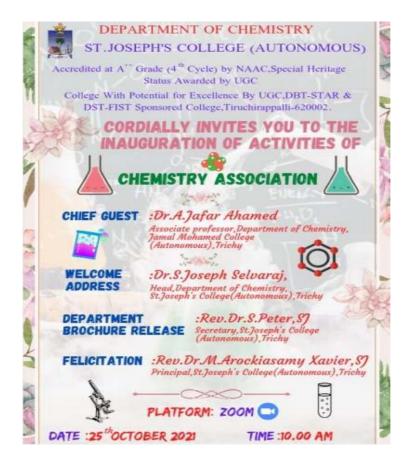

## Inauguration of Activities of Chemistry Association 2021-2022 Department of Chemistry St. Joseph's College (Autonomous) – Tiruchirappalli

Report on the Inauguration of Activities of Chemistry Association 2021-2022 Department of Chemistry St. Joseph's College (Autonomous) – Tiruchirappalli

The inauguration of the chemistry association was held on 25.10.2021 at 10 AM through Zoom platform. The head of the department Dr.S.Joseph selvaraj delivered the welcome address. The first copy of the of the department brochure entitled "Chemistry transforms lives" was released by Rev. Dr. S. Peter SJ, Secretary, St. Joseph's College followed by his felicitations. The Association president Dr.J.Arockiaraj introduced the chief guest. The chief guest Dr. A.Jafar Ahamed, Associate Professor, Department of Chemistry, Jamal Mohamed college delivered an inspiring guest lecture on the topic "Green Synthesis and Applications of Nanomaterials". The III B.Sc Student Mr. Johnson proposed the vote of thanks.