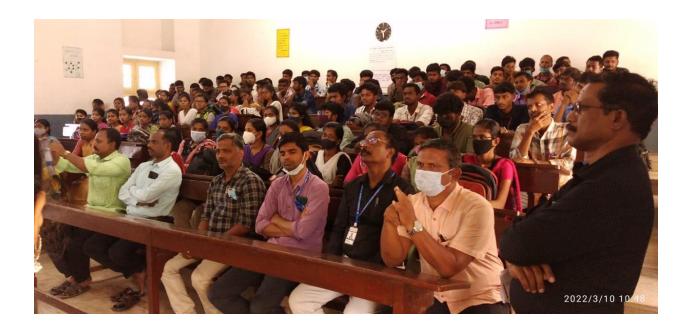

The inauguration of the chemistry association was held on 25.10.2021 at 10 AM through Zoom platform. The head of the department Dr.S.Joseph selvaraj delivered the welcome address. The first copy of the of the department brochure entitled "Chemistry transforms lives" was released by Rev. Dr. S. Peter SJ, Secretary, St. Joseph's College followed by his felicitations. The Association president Dr.J.Arockiaraj introduced the chief guest. The chief guest Dr. A.Jafar Ahamed, Associate Professor, Department of Chemistry, Jamal Mohamed college delivered an inspiring guest lecture on the topic "Green Synthesis and Applications of Nanomaterials". The III B.Sc Student Mr. Johnson proposed the vote of thanks.