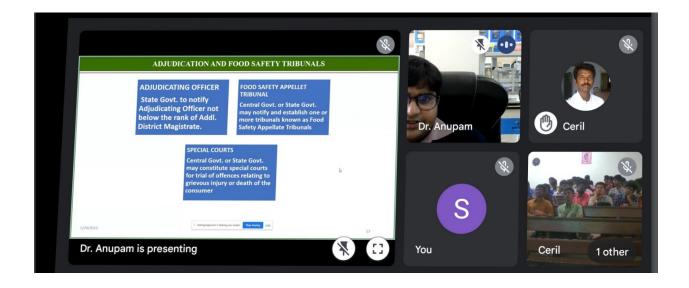

### <u>Resource</u> Person

Dr. Anupam Rov Assistant Professor, Chemical Engineering and Technology Birla Institute of Technology, Mesra, Ranchi-835215

Delivers a lecture on

" Hazard Analysis and Critical Control Point "