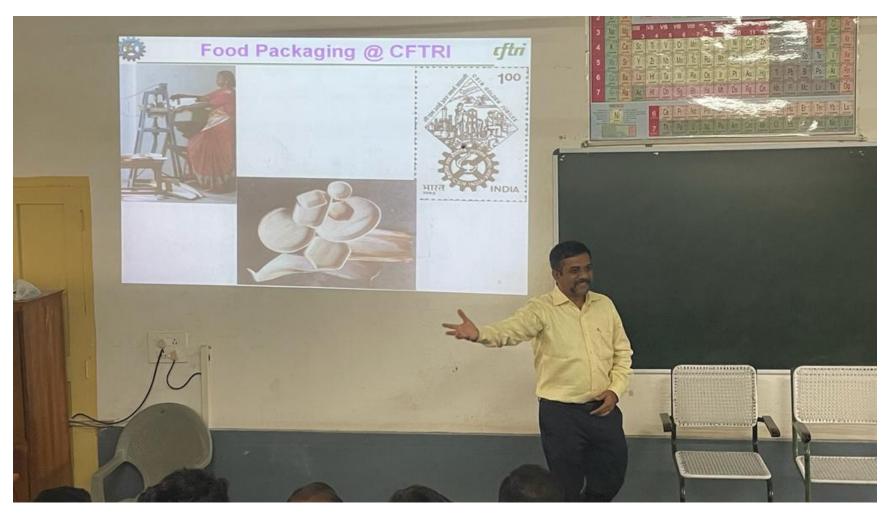

### Dr. Arunkumar Panneerselvam

Principal Scientist Department of Food Packaging Technology CSIR-Central Food Technological Research Institute, Mysuru

**Delivers a Lecture on** "Food Packaging Regulations and Emerging Trends in Food"

#### Report

The Value-Added course on Food Standards and Quality control is offered by PG and Research Department of Chemistry, St. Joseph's College (Autonomous), Tiruchirappalli during the academic year 2022-2023. The Value-Added Course was inaugurated by Dr. Arunkumar Panneerselvam, Principal Scientist, *CFTRI-CSIR*, Mysuru, Karnataka on 05.01.2023. It is a thirty hours course conducted in both online and offline modes. The Value-Added Course consists of five units. Delegates from various pioneer institutions like *Central Food Technology Research Institute -CSIR* Mysuru, *Indian Institute of Technology* Kharagpur, *Birla Institute of Technology* Ranchi, *Institute of Chemical Technology* Mumbai, and *Tezpur University* Assam have covered various topics of the course which have appreciation in the knowledge of the students towards Food Standards and Quality control, further theory and practical classes are conducted for 30 hours and the course got completed on Wednesday, the 12th April 2023.