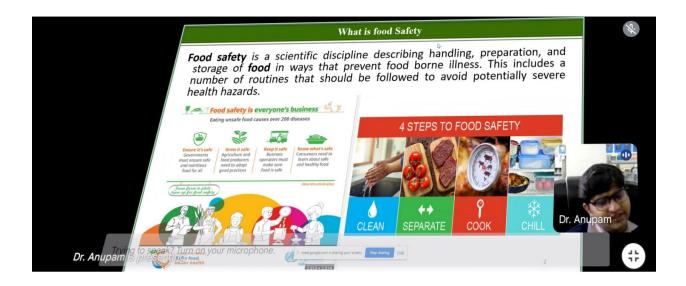

### **Resource** Person

Dr. Anupam Roy Assistant Professor, Chemical Engineering and Technology Birla Institute of Technology, Mesra, Ranchi-835215

Delivers a lecture on

" Introduction to Food Safety "

Felicitation

### <u>Resource Person</u>

Dr. Anupam Roy Assistant Professor, Chemical Engineering and Technology Birla Institute of Technology, Mesra, Ranchi-835215

Delivers a lecture on

" Basics of Food Microbiology and Food Safety "