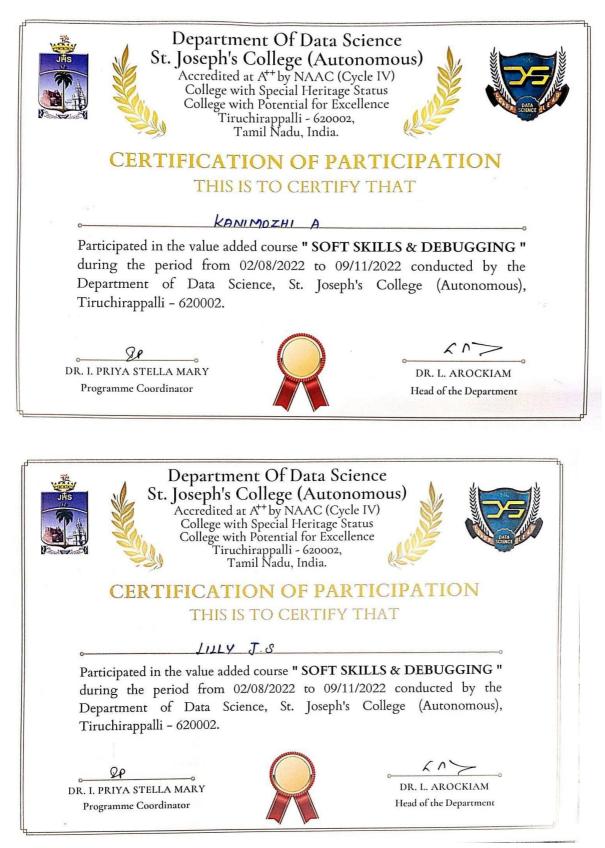

age - Ratio and Proportion- Profit and Loss - Problems on ages - Time and Work - Time and Distance - Probability

#### Unit - IV

Logical Reasoning: Verbal reasoning –Number series – Letter series – Analogies -Coding Decoding -Non-Verbal Reasoning: Image Series - Classification

#### Unit – V

Debugging and Verifying: Compiling and debugging programs - Finding the bugs - Identifying the cause of the bug- Determining a fix for the bug – Applying the fix and testing it





(12 Hours)

(12 Hours)

Hours/Week: 4

#### (12 Hours)

(12 Hours)

## (12 Hours)





## **PHOTOGRAPHS**



IMAGE 1:Dr, I.PRIYA STELLA MARY, ASSISTANT PROFESSOR DEPARTMENT OF DATA SCIENCE HANDLING SOFT SKILLS CLASS FOR I MSC STUDENTS.



IMAGE 2:STUDENS ACTIVELY PARTICIPATE IN SOFTSKILL CLASS





### **CERTIFICATES:**







### **ATTENDANCE SHEET**

# I M. Sc. Data Science (2022-24) Batch

| S.NO | D. NO.   | NAME                 | SIGNATURE     |
|------|----------|----------------------|---------------|
| 1    | 22PDS801 | DEEPAN P             | D.L           |
| 2    | 22PDS802 | CHARULATHA D         | <u>Chan D</u> |
| 3    | 22PDS803 | NISHIN JERRY X I     | Nilminist     |
| 4    | 22PDS804 | NIRMAL JOEL X I      | X.I. Nim Har  |
| 5    | 22PDS805 | HARIVIGNESH S        | d. Howey      |
| 6    | 22PDS806 | MADHAVAN S A         | Blake         |
| 7    | 22PDS807 | HATLIN JOHEIT J A    | B             |
| 8    | 22PDS808 | EDWIN PRAKASH J      | Eduniir       |
| 9    | 22PDS809 | SUJITH NAMASIVAYAM P | milling       |
| 10   | 22PDS810 | AARTHI S             | solderthi     |
| 11   | 22PDS811 |