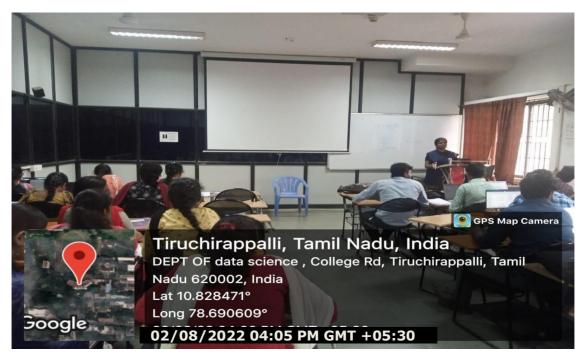

## **PHOTOGRAPHS**

IMAGE 1:Dr, I.PRIYA STELLA MARY, ASSISTANT PROFESSOR DEPARTMENT OF DATA SCIENCE HANDLING SOFT SKILLS CLASS FOR I MSC STUDENTS.

IMAGE 2:STUDENS ACTIVELY PARTICIPATE IN SOFTSKILL CLASS