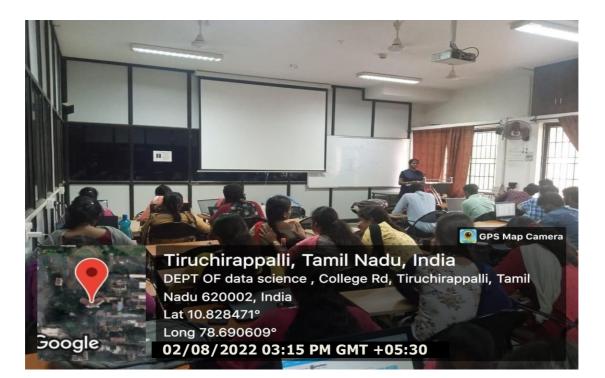

## **PHOTOGRAPHS**

IMAGE 1:Dr, I.PRIYA STELLA MARY, ASSISTANT PROFESSOR DEPARTMENT OF DATA SCIENCE HANDLING SOFT SKILLS CLASS FOR I MSC STUDENTS.

IMAGE 2:STUDENS ACTIVELY PARTICIPATE IN SOFTSKILL CLASS