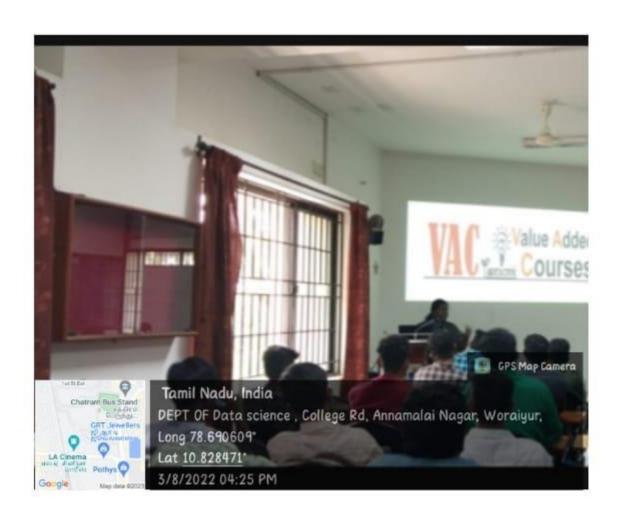

## **PHOTOGRAPHS**

St. Joseph's College (Autonomous)

Accredited at A++ Grade (4th Cycle) by NAAC, Special Heritage Status awarded by UGC

Tiruchirappalli – 620 002, India.