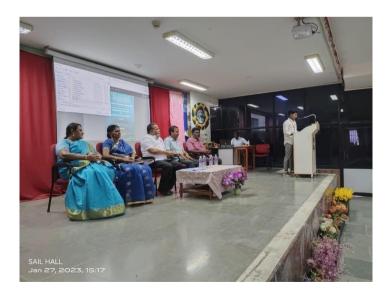

#### **Invitation**

The Inauguration of BBA association activities for the academic year 2022- 2023 started witha prayer song sung by the students of BBA department, followed by the welcome address by Mr. Joe Daniel of III BBA, who welcomed the gathering and the resource persons. Rev. Dr. K. Amal, SJ, Secretary, St. Joseph's College, Tiruchirappalli delivered the Presidential Address. He motivated the students to become entrepreneurs citing the economic conditions of young entrepreneurs and the need for entrepreneurs who can contribute to our country's economic development. Father Secretary concluded his felicitation note with his warm words of encouragement and insisted on conducting programs that facilitates the development of the young minds.

Dr. P.Rajendran, Deputy Principal, St. Joseph's College, Tiruchirappalli, gave his felicitation note by giving an insight on the economic conditions of farmers and the need for entrepreneurs who can collectively help the farmers by adding value for their produce and helping them lead a debt free life in Tamil Nadu. He encouraged students to have some business ideas and deploy them along with their studies, He also felicitated the meeting with his supportive words towards departmental activities. Mr. Ruban Gerald, III BBA introduced the resource person for the day Mr. Mugil P. Rajappa, Director, TIDITSSIA.

Mr. Mugil P. Rajappa, gave his insight into how to be committed and focused in goal setting and the commitment to achieve their dreams. Furthermore, he shared his personal life experience and struggles he had faced and also elaborated how he came over those struggles later on with his courage and resilience and he discussed about the MSME, KISAN Rail services and one district - one product scheme in India. He gave examples of successful startups in Trichy district like Lion Dates, Amman TRY, etc. He posted questions to students and they interacted well with the resource person.