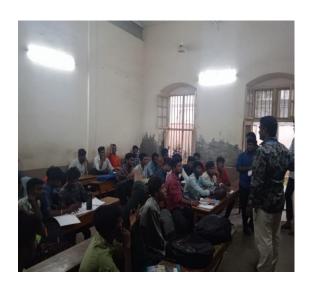

#### **Invitation**

The Inauguration of BBA association activities for the academic year 2022- 2023 started witha prayer song sung by the students of BBA department, followed by the welcome address by Mr. Joe Daniel of III BBA, who welcomed the gathering and the resource persons. Rev. Dr. K. Amal, SJ, Secretary, St. Joseph's College, Tiruchirappalli delivered the Presidential Address. He motivated the students to become entrepreneurs citing the economic conditions of young entrepreneurs and the need for entrepreneurs who can contribute to our country's economic development. Father Secretary concluded his felicitation note with his warm words of encouragement and insisted on conducting programs that facilitates the development of the young minds.

Dr. P.Rajendran, Deputy Principal, St. Joseph's College, Tiruchirappalli, gave his felicitation note by giving an insight on the economic conditions of farmers and the need for entrepreneurs who can collectively help the farmers by adding value for their produce and helping them lead a debt free life in Tamil Nadu. He encouraged students to have some business ideas and deploy them along with their studies, He also felicitated the meeting with his supportive words towards departmental activities. Mr. Ruban Gerald, III BBA introduced the resource person for the day Mr. Mugil P. Rajappa, Director, TIDITSSIA.

Mr. Mugil P. Rajappa, gave his insight into how to be committed and focused in goal setting and the commitment to achieve their dreams. Furthermore, he shared his personal life experience and struggles he had faced and also elaborated how he came over those struggles later on with his courage and resilience and he discussed about the MSME, KISAN Rail services and one district - one product scheme in India. He gave examples of successful startups in Trichy district like Lion Dates, Amman TRY, etc. He posted questions to students and they interacted well with the resource person.