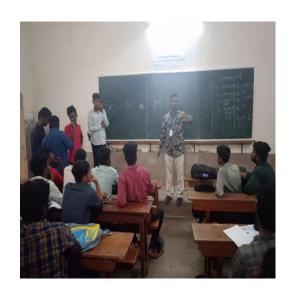

#### **Invitation**

The Inauguration of BBA association activities for the academic year 2022- 2023 started witha prayer song sung by the students of BBA department, followed by the welcome address by Mr. Joe Daniel of III BBA, who welcomed the gathering and the resource persons. Rev. Dr. K. Amal, SJ, Secretary, St. Joseph's College, Tiruchirappalli delivered the Presidential Address. He motivated the students to become entrepreneurs citing the economic conditions of young entrepreneurs and the need for entrepreneurs who can contribute to our country's economic development. Father Secretary concluded his felicitation note with his warm words of encouragement and insisted on conducting programs that facilitates the development of the young minds.

Dr. P.Rajendran, Deputy Principal, St. Joseph's College, Tiruchirappalli, gave his felicitation note by giving an insight on the economic conditions of farmers and the need for entrepreneurs who can collectively help the farmers by adding value for their produce and helping them lead a debt free life in Tamil Nadu. He encouraged students to have some business ideas and deploy them along with their studies, He also felicitated the meeting with his supportive words towards departmental activities. Mr. Ruban Gerald, III BBA introduced the resource person for the day Mr. Mugil P. Rajappa, Director, TIDITSSIA.

Mr. Mugil P. Rajappa, gave his insight into how to be committed and focused in goal setting and the commitment to achieve their dreams. Furthermore, he shared his personal life experience and struggles he had faced and also elaborated how he came over those struggles later on with his courage and resilience and he discussed about the MSME, KISAN Rail services and one district - one product scheme in India. He gave examples of successful startups in Trichy district like Lion Dates, Amman TRY, etc. He posted questions to students and they interacted well with the resource person.