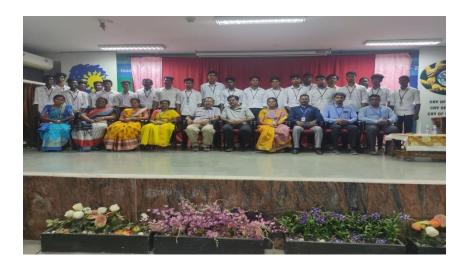

#### **BBA ASSOCIATION INAUGURATION – 2022 -2023**

HOD - Honoring Rev. Fr. Secretary

Deputy Principal honoring Chief Guest

Chief guest address

Group Photo with student secretaries and representatives

Piof. C. F. OCTOWA ANTONY SESSAIMAL, MBA. MPHILHET.
Head & Assistant Professor