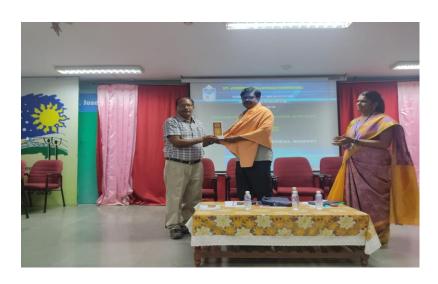

#### **BBA ASSOCIATION INAUGURATION – 2022 -2023**

HOD - Honoring Rev. Fr. Secretary

Deputy Principal honoring Chief Guest

Chief guest address

Group Photo with student secretaries and representatives

Piof. C. F. OCTOWA ANTONY SESSAIMAL, MBA. MPHILHET.
Head & Assistant Professor