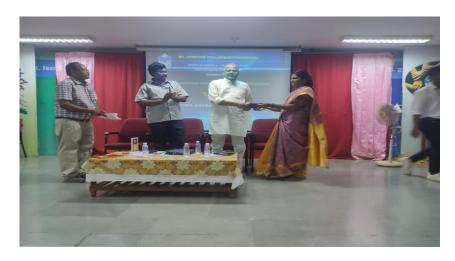

Dr. P.Rajendran, Deputy Principal, St. Joseph's College, Tiruchirappalli, gave his felicitation note by giving an insight on the economic conditions of farmers and the need for entrepreneurs who can collectively help the farmers by adding value for their produce and helping them lead a debt free life in Tamil Nadu. He encouraged students to have some business ideas and deploy them along with their studies, He also felicitated the meeting with his supportive words towards departmental activities. Mr. Ruban Gerald, III BBA introduced the resource person for the day Mr. Mugil P. Rajappa, Director, TIDITSSIA.

#### **BBA ASSOCIATION INAUGURATION – 2022 -2023**

HOD - Honoring Rev. Fr. Secretary

Deputy Principal honoring Chief Guest

Chief guest address

Group Photo with student secretaries and representatives

Piof. C. F. OCTOWA ANTONY SESSAIMAL, MBA. MPHILHET.
Head & Assistant Professor