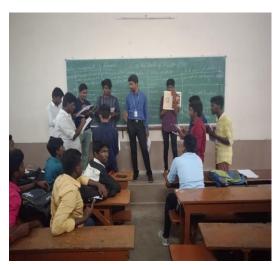

#### **Invitation**

The Inauguration of BBA association activities for the academic year 2022- 2023 started witha prayer song sung by the students of BBA department, followed by the welcome address by Mr. Joe Daniel of III BBA, who welcomed the gathering and the resource persons. Rev. Dr. K. Amal, SJ, Secretary, St. Joseph's College, Tiruchirappalli delivered the Presidential Address. He motivated the students to become entrepreneurs citing the economic conditions of young entrepreneurs and the need for entrepreneurs who can contribute to our country's economic development. Father Secretary concluded his felicitation note with his warm words of encouragement and insisted on conducting programs that facilitates the development of the young minds.

Dr. P.Rajendran, Deputy Principal, St. Joseph's College, Tiruchirappalli, gave his felicitation note by giving an insight on the economic conditions of farmers and the need for entrepreneurs who can collectively help the farmers by adding value for their produce and helping them lead a debt free life in Tamil Nadu. He encouraged students to have some business ideas and deploy them along with their studies, He also felicitated the meeting with his supportive words towards departmental activities. Mr. Ruban Gerald, III BBA introduced the resource person for the day Mr. Mugil P. Rajappa, Director, TIDITSSIA.

Mr. Mugil P. Rajappa, gave his insight into how to be committed and focused in goal setting and the commitment to achieve their dreams. Furthermore, he shared his personal life experience and struggles he had faced and also elaborated how he came over those struggles later on with his courage and resilience and he discussed about the MSME, KISAN Rail services and one district - one product scheme in India. He gave examples of successful startups in Trichy district like Lion Dates, Amman TRY, etc. He posted questions to students and they interacted well with the resource person.