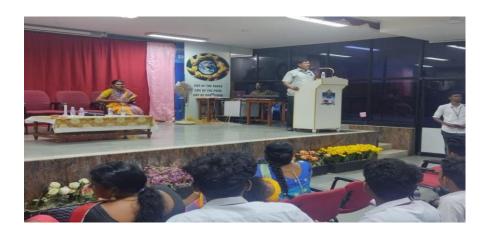

#### **BBA ASSOCIATION INAUGURATION – 2022 -2023**

HOD - Honoring Rev. Fr. Secretary

Deputy Principal honoring Chief Guest

Chief guest address

Group Photo with student secretaries and representatives

Piof. C. F. OCTOWA ANTONY SESSAIMAL, MBA. MPHILHET.
Head & Assistant Professor