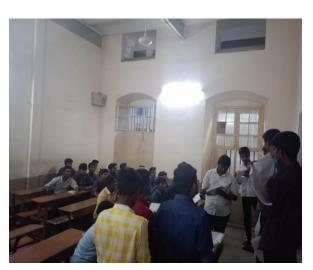

#### **Invitation**

The Inauguration of BBA association activities for the academic year 2022- 2023 started witha prayer song sung by the students of BBA department, followed by the welcome address by Mr. Joe Daniel of III BBA, who welcomed the gathering and the resource persons. Rev. Dr. K. Amal, SJ, Secretary, St. Joseph's College, Tiruchirappalli delivered the Presidential Address. He motivated the students to become entrepreneurs citing the economic conditions of young entrepreneurs and the need for entrepreneurs who can contribute to our country's economic development. Father Secretary concluded his felicitation note with his warm words of encouragement and insisted on conducting programs that facilitates the development of the young minds.

Dr. P.Rajendran, Deputy Principal, St. Joseph's College, Tiruchirappalli, gave his felicitation note by giving an insight on the economic conditions of farmers and the need for entrepreneurs who can collectively help the farmers by adding value for their produce and helping them lead a debt free life in Tamil Nadu. He encouraged students to have some business ideas and deploy them along with their studies, He also felicitated the meeting with his supportive words towards departmental activities. Mr. Ruban Gerald, III BBA introduced the resource person for the day Mr. Mugil P. Rajappa, Director, TIDITSSIA.

Mr. Mugil P. Rajappa, gave his insight into how to be committed and focused in goal setting and the commitment to achieve their dreams. Furthermore, he shared his personal life experience and struggles he had faced and also elaborated how he came over those struggles later on with his courage and resilience and he discussed about the MSME, KISAN Rail services and one district - one product scheme in India. He gave examples of successful startups in Trichy district like Lion Dates, Amman TRY, etc. He posted questions to students and they interacted well with the resource person.