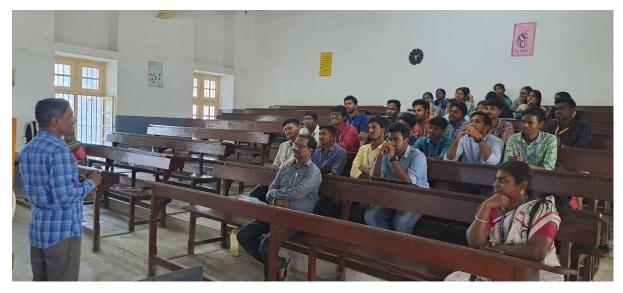

#### Report

Inauguration of Chemistry Association and Institution of Dr Lourdudoss and Alphonsa Endowment Prizes

The activities of the Chemistry Association were inaugurated by Dr Sebastian Lourdudoss Professor Emeritus, KTH-Royal Institute of Technology, Sweden and our department alumnus on 20.07.2022, Wednesday at 10.00 am in Jubilee hall. The Dr Lourdudoss and Alphonsa Endowment Prizes were instituted on this occasion. Dr S Lourdudoss delivered the inaugural lecture titled "150 Years of the Periodic Table of Chemical Elements". Rev. Dr M Arockiasamy Xavier, SJ, Principal felicitated the gathering. Dr S Joseph Selvaraj, the Head welcomed and Dr A Irudaya Jothi, the Association President proposed vote of thanks. Dr K S Arulsamy and Dr S Raja, the former heads of the department and the relatives of the speaker graced the occasion.