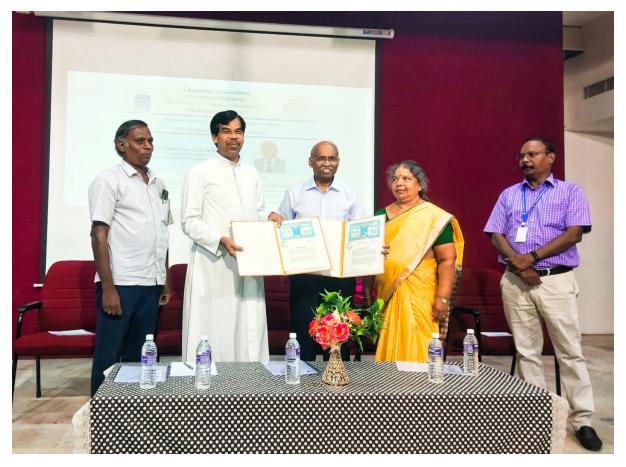

#### Report

Inauguration of Chemistry Association and Institution of Dr Lourdudoss and Alphonsa Endowment Prizes

The activities of the Chemistry Association were inaugurated by Dr Sebastian Lourdudoss Professor Emeritus, KTH-Royal Institute of Technology, Sweden and our department alumnus on 20.07.2022, Wednesday at 10.00 am in Jubilee hall. The Dr Lourdudoss and Alphonsa Endowment Prizes were instituted on this occasion. Dr S Lourdudoss delivered the inaugural lecture titled "150 Years of the Periodic Table of Chemical Elements". Rev. Dr M Arockiasamy Xavier, SJ, Principal felicitated the gathering. Dr S Joseph Selvaraj, the Head welcomed and Dr A Irudaya Jothi, the Association President proposed vote of thanks. Dr K S Arulsamy and Dr S Raja, the former heads of the department and the relatives of the speaker graced the occasion.