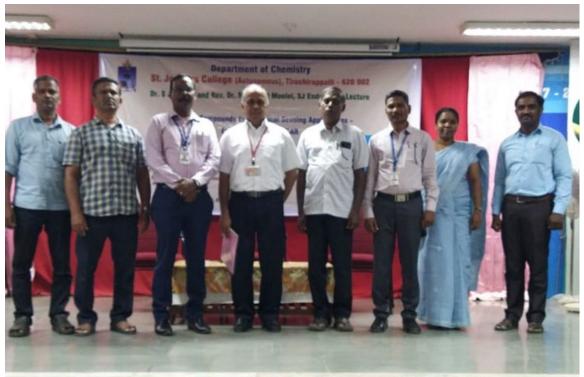

#### Report

Inauguration of Chemistry Association and Institution of Dr Lourdudoss and Alphonsa Endowment Prizes

The activities of the Chemistry Association were inaugurated by Dr Sebastian Lourdudoss Professor Emeritus, KTH-Royal Institute of Technology, Sweden and our department alumnus on 20.07.2022, Wednesday at 10.00 am in Jubilee hall. The Dr Lourdudoss and Alphonsa Endowment Prizes were instituted on this occasion. Dr S Lourdudoss delivered the inaugural lecture titled "150 Years of the Periodic Table of Chemical Elements". Rev. Dr M Arockiasamy Xavier, SJ, Principal felicitated the gathering. Dr S Joseph Selvaraj, the Head welcomed and Dr A Irudaya Jothi, the Association President proposed vote of thanks. Dr K S Arulsamy and Dr S Raja, the former heads of the department and the relatives of the speaker graced the occasion.