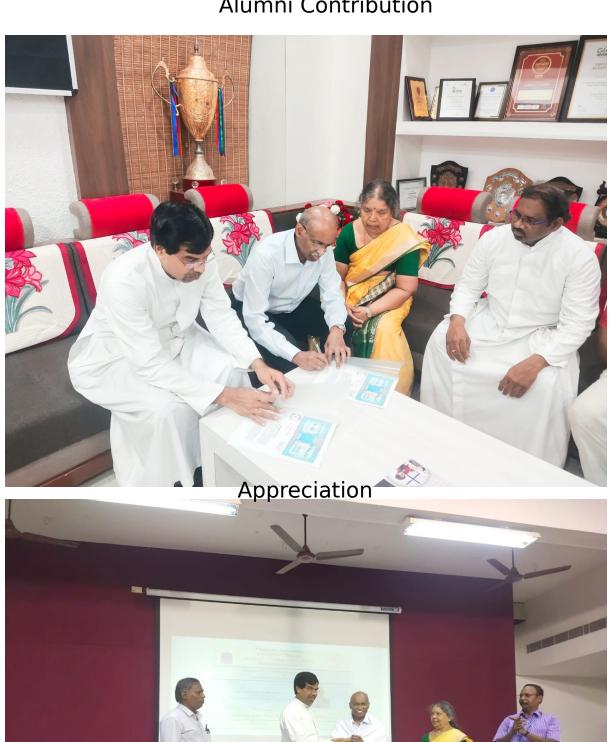

#### Report

Inauguration of Chemistry Association and Institution of Dr Lourdudoss and Alphonsa Endowment Prizes

The activities of the Chemistry Association were inaugurated by Dr Sebastian Lourdudoss Professor Emeritus, KTH-Royal Institute of Technology, Sweden and our department alumnus on 20.07.2022, Wednesday at 10.00 am in Jubilee hall. The Dr Lourdudoss and Alphonsa Endowment Prizes were instituted on this occasion. Dr S Lourdudoss delivered the inaugural lecture titled "150 Years of the Periodic Table of Chemical Elements". Rev. Dr M Arockiasamy Xavier, SJ, Principal felicitated the gathering. Dr S Joseph Selvaraj, the Head welcomed and Dr A Irudaya Jothi, the Association President proposed vote of thanks. Dr K S Arulsamy and Dr S Raja, the former heads of the department and the relatives of the speaker graced the occasion.