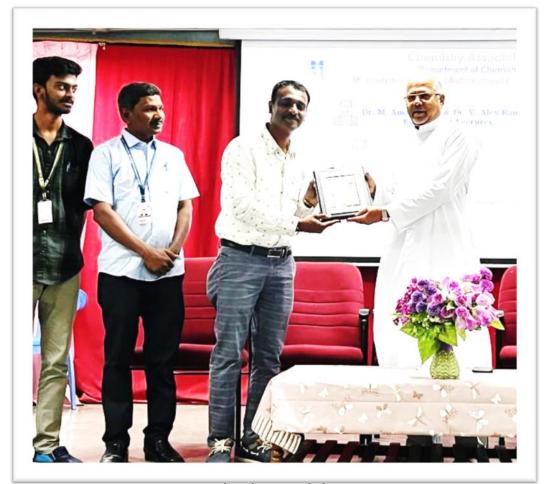

#### Report

Inauguration of Chemistry Association and Institution of Dr Lourdudoss and Alphonsa Endowment Prizes

The activities of the Chemistry Association were inaugurated by Dr Sebastian Lourdudoss Professor Emeritus, KTH-Royal Institute of Technology, Sweden and our department alumnus on 20.07.2022, Wednesday at 10.00 am in Jubilee hall. The Dr Lourdudoss and Alphonsa Endowment Prizes were instituted on this occasion. Dr S Lourdudoss delivered the inaugural lecture titled "150 Years of the Periodic Table of Chemical Elements". Rev. Dr M Arockiasamy Xavier, SJ, Principal felicitated the gathering. Dr S Joseph Selvaraj, the Head welcomed and Dr A Irudaya Jothi, the Association President proposed vote of thanks. Dr K S Arulsamy and Dr S Raja, the former heads of the department and the relatives of the speaker graced the occasion.