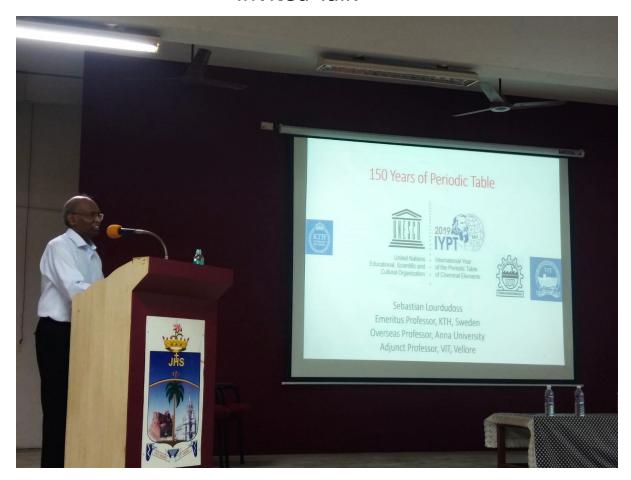

# **Dr Sebastian Lourdudoss**Professor Emeritus KTH-Royal Institute of Technology, Sweden

inaugurates and delivers a lecture on

150 Years of the Periodic Table of Chemical Elements

at 10.00 am on 20.07.2022, Wednesday in Jubilee Hall

#### **Inaugural Address**

Dr Sebastian Lourdudoss Professor Emeritus KTH-Royal Institute of Technology, Sweden

#### Report

Inauguration of Chemistry Association and Institution of Dr Lourdudoss and Alphonsa Endowment Prizes

The activities of the Chemistry Association were inaugurated by Dr Sebastian Lourdudoss Professor Emeritus, KTH-Royal Institute of Technology, Sweden and our department alumnus on 20.07.2022, Wednesday at 10.00 am in Jubilee hall. The Dr Lourdudoss and Alphonsa Endowment Prizes were instituted on this occasion. Dr S Lourdudoss delivered the inaugural lecture titled "150 Years of the Periodic Table of Chemical Elements". Rev. Dr M Arockiasamy Xavier, SJ, Principal felicitated the gathering. Dr S Joseph Selvaraj, the Head welcomed and Dr A Irudaya Jothi, the Association President proposed vote of thanks. Dr K S Arulsamy and Dr S Raja, the former heads of the department and the relatives of the speaker graced the occasion.