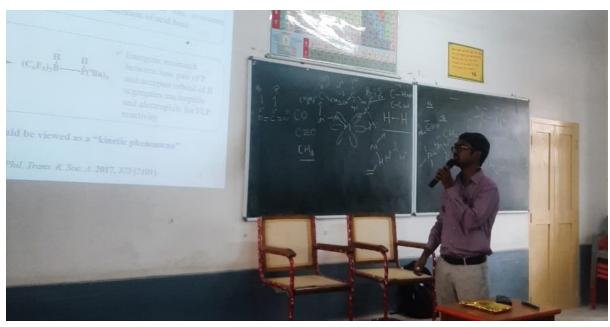

|                            |
| 66     |          |                      |                            |
| 67     |          |                      | 3                          |
| 68     |          |                      |                            |
| 69     |          |                      |                            |
| 70     |          |                      |                            |
| 71     |          |                      |                            |
| 72     |          |                      |                            |
| 73     |          |                      |                            |
| 74     |          |                      |                            |
| 75     |          |                      |                            |

## **Invited Talk**





# Invited Talk



# Department of Chemistry St. Joseph's College (Autonomous)

Accredited at A<sup>++</sup> Grade (Cycle IV) by NAAC
Special Heritage Status by UGC
College with Potential for Excellence by UGC
DBT-STAR & DST-FIST Sponsored College
Tiruchirappalli-620002

### Dr S J Arulraj and Rev. Dr Mathew J Moolel, SJ Endowment Lecture

on

# Inorganic Compounds for Chemical Sensing Applications — Experiences from IGCAR

by

# Dr V Jayaraman

Associate Director
Fuel and Materials Chemistry Group
Materials Chemistry and Metal Fuel Cycle Group
Indira Gandhi Centre for Atomic Research
Kalpakkam



Date: 07.10.2022, Friday at 11.30 am Venue: Sail Hall



Rev. Dr M Arockiasamy Xavier, SJ PrincipalHead & Staff and StudentsChemistryAssociation

**Dr S Joseph Selvaraj Dr A Irudaya Jothi** Pr