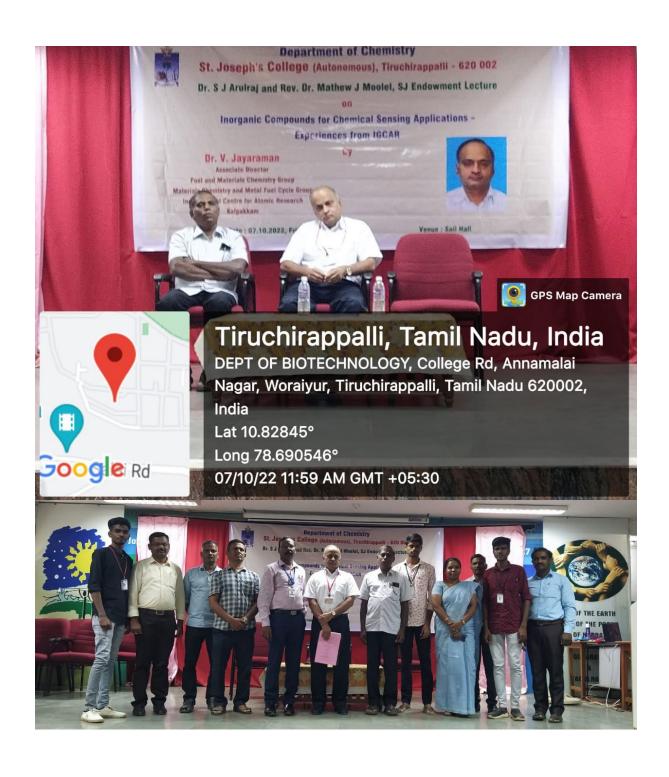

#### Report

Inauguration of Chemistry Association and Institution of Dr Lourdudoss and Alphonsa Endowment Prizes

The activities of the Chemistry Association were inaugurated by Dr Sebastian Lourdudoss Professor Emeritus, KTH-Royal Institute of Technology, Sweden and our department alumnus on 20.07.2022, Wednesday at 10.00 am in Jubilee hall. The Dr Lourdudoss and Alphonsa Endowment Prizes were instituted on this occasion. Dr S Lourdudoss delivered the inaugural lecture titled "150 Years of the Periodic Table of Chemical Elements". Rev. Dr M Arockiasamy Xavier, SJ, Principal felicitated the gathering. Dr S Joseph Selvaraj, the Head welcomed and Dr A Irudaya Jothi, the Association President proposed vote of thanks. Dr K S Arulsamy and Dr S Raja, the former heads of the department and the relatives of the speaker graced the occasion.