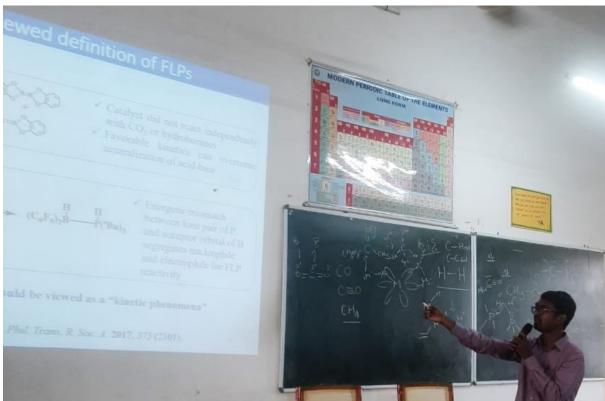

#### Report

Inauguration of Chemistry Association and Institution of Dr Lourdudoss and Alphonsa Endowment Prizes

The activities of the Chemistry Association were inaugurated by Dr Sebastian Lourdudoss Professor Emeritus, KTH-Royal Institute of Technology, Sweden and our department alumnus on 20.07.2022, Wednesday at 10.00 am in Jubilee hall. The Dr Lourdudoss and Alphonsa Endowment Prizes were instituted on this occasion. Dr S Lourdudoss delivered the inaugural lecture titled "150 Years of the Periodic Table of Chemical Elements". Rev. Dr M Arockiasamy Xavier, SJ, Principal felicitated the gathering. Dr S Joseph Selvaraj, the Head welcomed and Dr A Irudaya Jothi, the Association President proposed vote of thanks. Dr K S Arulsamy and Dr S Raja, the former heads of the department and the relatives of the speaker graced the occasion.