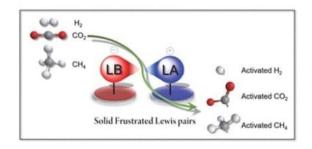

utonomous)
Tiruchirappalli-620002



#### Invited Lecture on

# Frustrated Lewis Pairs

by

#### Dr I Avinash

Assistant Professor Department of Chemistry The American College Madurai 625002



Date: 19.09.2022, Monday at 11.30 am

#### About Frustrated Lewis Pairs

The classical 'Lewis Acid-Base Pair", a covalently bonded stable adduct is instantly formed when a Lewis acid and a Lewis base meets each other. This meeting frustrates them to exhibit fascinating chemical reactivity as that of transition metal ions. These can activate small molecules like H<sub>2</sub>, N<sub>2</sub>, CO<sub>2</sub>, CO, and CH<sub>4</sub>. How can they do this? And how this reactivity could be translated into various applications? The answers for all these curious questions are at the discourse of the talk.



#### About Dr I Avinash

Venue: CH-06

He is our alumnus (2005-2008) who did his Bachelor of science in chemistry and continued Masters in chemistry at The American College, Madurai. He graduated with Ph.D. in 2020 from Indian Institute of Technology Kanpur (IITK) specializing in organometallic chemistry. His research interests include main group organometallic chemistry, catalysis, fluorescence materials, and sensing. He has six publications in reputed international journals. He has been awarded 'Best for Presentations" his scientific dissertations the international at conferences by ACS Omega and Indian Chemical Society. He is a passionate teacher dedicated to make learning' fascinating to the young students by relating the classic concepts in chemistry to the recent development in res