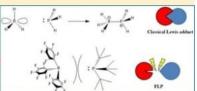

|



#### **Chemistry Association**

Department of Chemistry
St. Joseph's College (Autonomous)
Tiruchirappalli-620002



#### Invited Lecture on

# Frustrated Lewis Pairs

by

#### Dr I Avinash

Assistant Professor Department of Chemistry The American College Madurai 625002



Date: 19.09.2022, Monday at 11.30 am

#### About Frustrated Lewis Pairs

The classical 'Lewis Acid-Base Pair", a covalently bonded stable adduct is instantly formed when a Lewis acid and a Lewis base meets each other. This meeting frustrates them to exhibit fascinating chemical reactivity as that of transition metal ions. These can activate small molecules like H<sub>2</sub>, N<sub>2</sub>, CO<sub>2</sub>, CO, and CH<sub>4</sub>. How can they do this? And how this reactivity could be translated into various applications? The answers for all these curious questions are at the discourse of the talk.



#### About Dr I Avinash

Venue: C