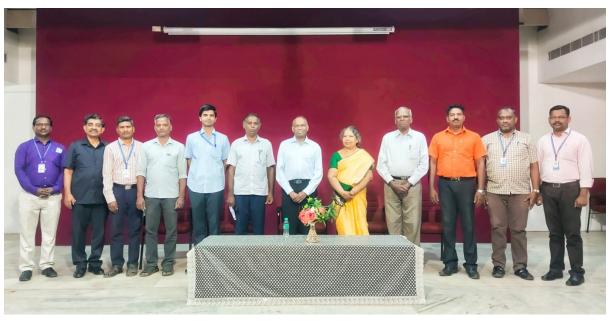

#### Report

Inauguration of Chemistry Association and Institution of Dr Lourdudoss and Alphonsa Endowment Prizes

The activities of the Chemistry Association were inaugurated by Dr Sebastian Lourdudoss Professor Emeritus, KTH-Royal Institute of Technology, Sweden and our department alumnus on 20.07.2022, Wednesday at 10.00 am in Jubilee hall. The Dr Lourdudoss and Alphonsa Endowment Prizes were instituted on this occasion. Dr S Lourdudoss delivered the inaugural lecture titled "150 Years of the Periodic Table of Chemical Elements". Rev. Dr M Arockiasamy Xavier, SJ, Principal felicitated the gathering. Dr S Joseph Selvaraj, the Head welcomed and Dr A Irudaya Jothi, the Association President proposed vote of thanks. Dr K S Arulsamy and Dr S Raja, the former heads of the department and the relatives of the speaker graced the occasion.