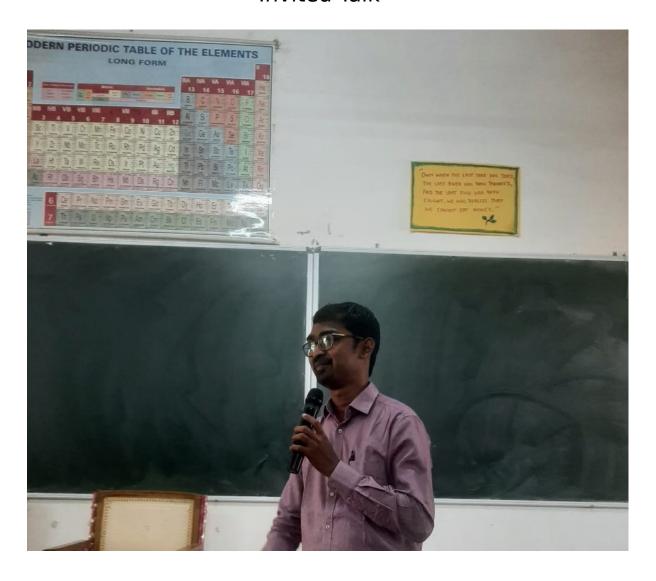

#### Report

Inauguration of Chemistry Association and Institution of Dr Lourdudoss and Alphonsa Endowment Prizes

The activities of the Chemistry Association were inaugurated by Dr Sebastian Lourdudoss Professor Emeritus, KTH-Royal Institute of Technology, Sweden and our department alumnus on 20.07.2022, Wednesday at 10.00 am in Jubilee hall. The Dr Lourdudoss and Alphonsa Endowment Prizes were instituted on this occasion. Dr S Lourdudoss delivered the inaugural lecture titled "150 Years of the Periodic Table of Chemical Elements". Rev. Dr M Arockiasamy Xavier, SJ, Principal felicitated the gathering. Dr S Joseph Selvaraj, the Head welcomed and Dr A Irudaya Jothi, the Association President proposed vote of thanks. Dr K S Arulsamy and Dr S Raja, the former heads of the department and the relatives of the speaker graced the occasion.