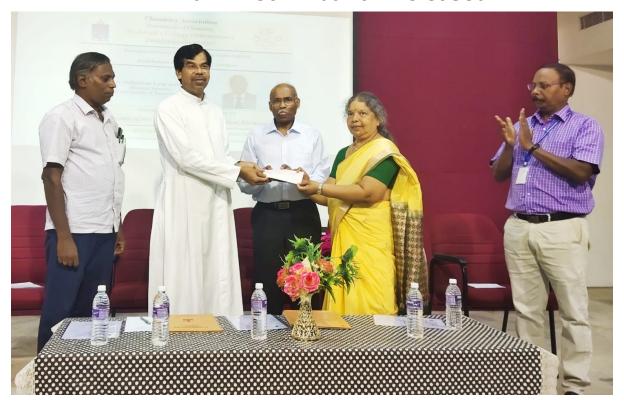

#### Report

Inauguration of Chemistry Association and Institution of Dr Lourdudoss and Alphonsa Endowment Prizes

The activities of the Chemistry Association were inaugurated by Dr Sebastian Lourdudoss Professor Emeritus, KTH-Royal Institute of Technology, Sweden and our department alumnus on 20.07.2022, Wednesday at 10.00 am in Jubilee hall. The Dr Lourdudoss and Alphonsa Endowment Prizes were instituted on this occasion. Dr S Lourdudoss delivered the inaugural lecture titled "150 Years of the Periodic Table of Chemical Elements". Rev. Dr M Arockiasamy Xavier, SJ, Principal felicitated the gathering. Dr S Joseph Selvaraj, the Head welcomed and Dr A Irudaya Jothi, the Association President proposed vote of thanks. Dr K S Arulsamy and Dr S Raja, the former heads of the department and the relatives of the speaker graced the occasion.