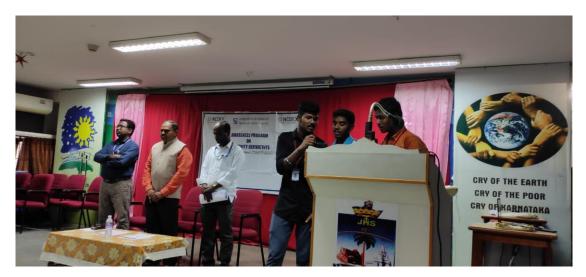

#### Report on Guest Lecture titled as "Understanding the Commodity Derivatives Market"

Date: 08.09.2022 Time: 4.30 PM Venue: SAIL Auditorium

A Guest Lecture on "Understanding the Commodity Derivatives Market" was organized on 08<sup>th</sup> September 2022 at 4.30 PM.

- Dr. J. Rajees, Head of the Department of Commerce CA welcomed the gathering and Dr. J. Arputha Sahaya Raj, introduced the Resource person by providing his expertise and achievements.
- **Dr. K. Prabhakaran**, The Resource person of the Guest Lecture, projected the importance of Commodity Derivatives market.

He pointed out the excessive demand for the saving and Investment habits in Primary and Secondary Market. A commodity derivative contract is to reduce risk arising out of future price uncertainty.

He has explained in detailed manner the role of NSE (Nifty 50 companies) and BSE (30 companies) in economic development.