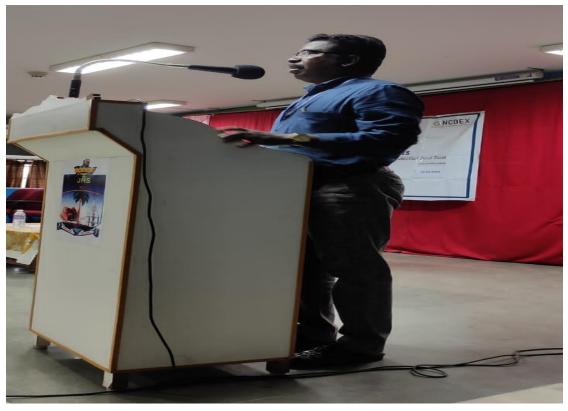

- Dr. J. Rajees, Head of the Department of Commerce CA welcomed the gathering and Dr. J. Arputha Sahaya Raj, introduced the Resource person by providing his expertise and achievements.
- **Dr. K. Prabhakaran**, The Resource person of the Guest Lecture, projected the importance of Commodity Derivatives market.

He pointed out the excessive demand for the saving and Investment habits in Primary and Secondary Market. A commodity derivative contract is to reduce risk arising out of future price uncertainty.

He has explained in detailed manner the role of NSE (Nifty 50 companies) and BSE (30 companies) in economic development.