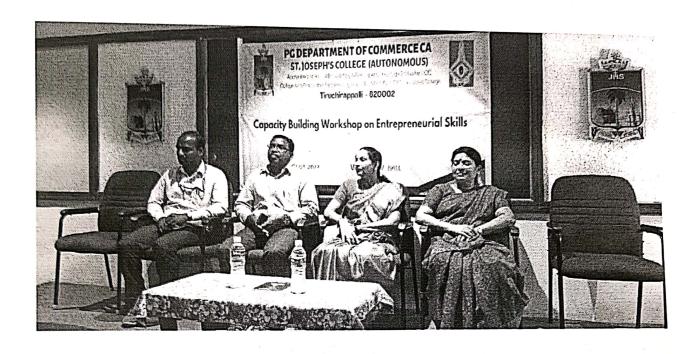

- Dr. J. Rajees, Head of the Department of Commerce CA welcomed the gathering and Dr. J. Arputha Sahaya Raj, introduced the Resource person by providing his expertise and achievements.
- **Dr. K. Prabhakaran**, The Resource person of the Guest Lecture, projected the importance of Commodity Derivatives market.

The function came to an end at 6.15 PM with the Vote of thanks, provided by **Dr. S. Arumugam** of Association President of Commerce CA.

J.RAJEES,M.Com.,M.Phil.,I.cir Head and Research Advisor

P6. Dept. of Commerce Computer Applications