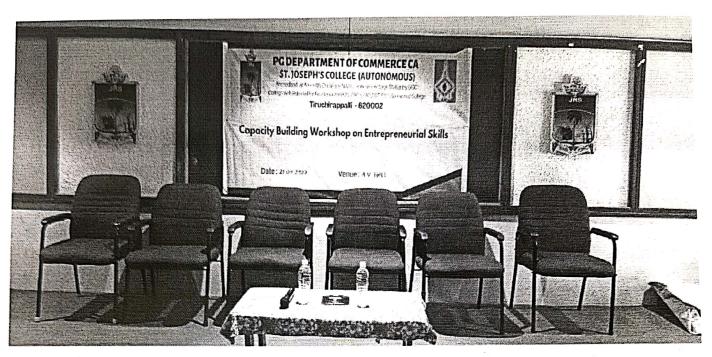

#### Report on Guest Lecture titled as "Understanding the Commodity Derivatives Market"

Date: 08.09.2022 Time: 4.30 PM Venue: SAIL Auditorium

A Guest Lecture on "Understanding the Commodity Derivatives Market" was organized on 08<sup>th</sup> September 2022 at 4.30 PM.

- Dr. J. Rajees, Head of the Department of Commerce CA welcomed the gathering and Dr. J. Arputha Sahaya Raj, introduced the Resource person by providing his expertise and achievements.
- **Dr. K. Prabhakaran**, The Resource person of the Guest Lecture, projected the importance of Commodity Derivatives market.