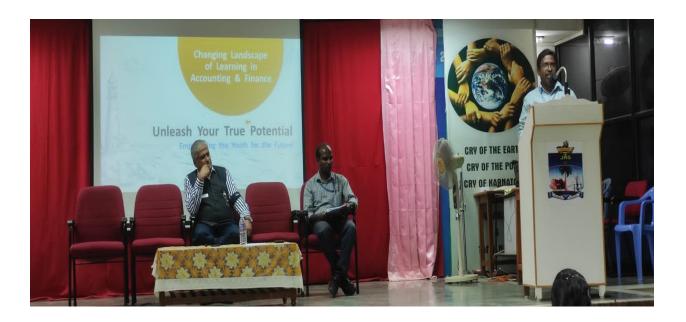

#### Report on Guest Lecture titled as "Understanding the Commodity Derivatives Market"

Date: 08.09.2022 Time: 4.30 PM Venue: SAIL Auditorium

A Guest Lecture on "Understanding the Commodity Derivatives Market" was organized on 08<sup>th</sup> September 2022 at 4.30 PM.

- Dr. J. Rajees, Head of the Department of Commerce CA welcomed the gathering and Dr. J. Arputha Sahaya Raj, introduced the Resource person by providing his expertise and achievements.
- **Dr. K. Prabhakaran**, The Resource person of the Guest Lecture, projected the importance of Commodity Derivatives market.

He pointed out the excessive demand for the saving and Investment habits in Primary and Secondary Market. A commodity derivative contract is to reduce risk arising out of future price uncertainty.

He has explained in detailed manner the role of NSE (Nifty 50 companies) and BSE (30 companies) in economic development.