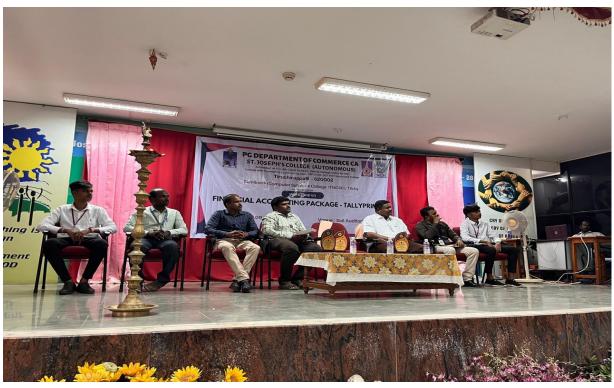

#### Report on Guest Lecture titled as "Understanding the Commodity Derivatives Market"

Date: 08.09.2022 Time: 4.30 PM Venue: SAIL Auditorium

A Guest Lecture on "Understanding the Commodity Derivatives Market" was organized on 08<sup>th</sup> September 2022 at 4.30 PM.

- Dr. J. Rajees, Head of the Department of Commerce CA welcomed the gathering and Dr. J. Arputha Sahaya Raj, introduced the Resource person by providing his expertise and achievements.
- **Dr. K. Prabhakaran**, The Resource person of the Guest Lecture, projected the importance of Commodity Derivatives market.