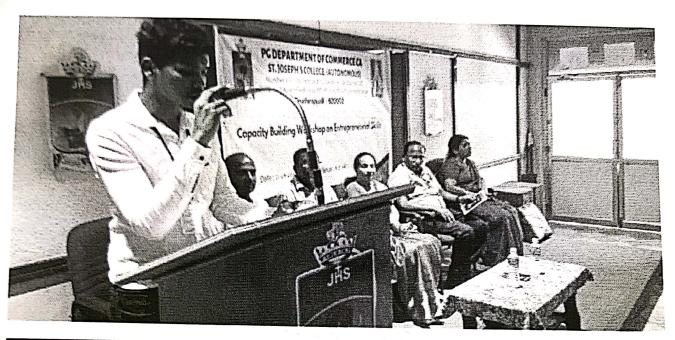

- Dr. J. Rajees, Head of the Department of Commerce CA welcomed the gathering and Dr. J. Arputha Sahaya Raj, introduced the Resource person by providing his expertise and achievements.
- **Dr. K. Prabhakaran**, The Resource person of the Guest Lecture, projected the importance of Commodity Derivatives market.

He pointed out the excessive demand for the saving and Investment habits in Primary and Secondary Market. A commodity derivative contract is to reduce risk arising out of future price uncertainty.

He has explained in detailed manner the role of NSE (Nifty 50 companies) and BSE (30 companies) in economic development.