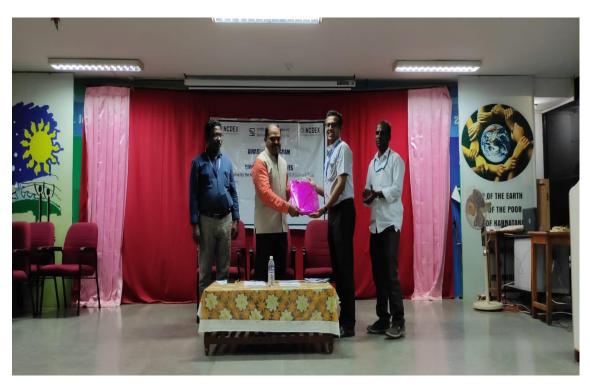

The function came to an end at 6.15 PM with the Vote of thanks, provided by **Dr. S. Arumugam** of Association President of Commerce CA.

J.RAJEES,M.Com.,M.Phil.,I.cir Head and Research Advisor

P6. Dept. of Commerce Computer Applications