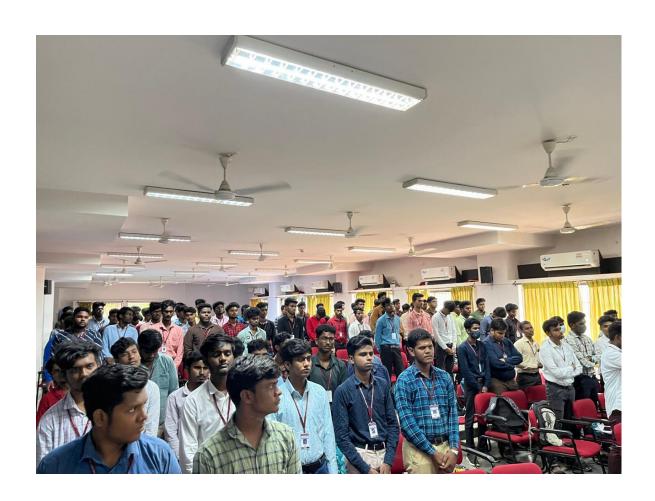

#### Report on Guest Lecture titled as "Understanding the Commodity Derivatives Market"

Date: 08.09.2022 Time: 4.30 PM Venue: SAIL Auditorium

A Guest Lecture on "Understanding the Commodity Derivatives Market" was organized on 08<sup>th</sup> September 2022 at 4.30 PM.

- Dr. J. Rajees, Head of the Department of Commerce CA welcomed the gathering and Dr. J. Arputha Sahaya Raj, introduced the Resource person by providing his expertise and achievements.
- **Dr. K. Prabhakaran**, The Resource person of the Guest Lecture, projected the importance of Commodity Derivatives market.