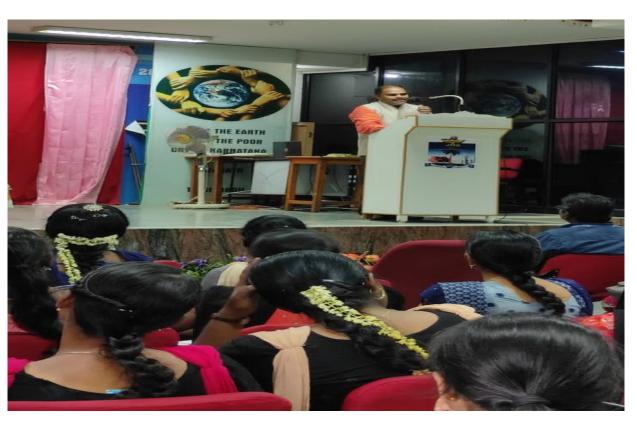

- Dr. J. Rajees, Head of the Department of Commerce CA welcomed the gathering and Dr. J. Arputha Sahaya Raj, introduced the Resource person by providing his expertise and achievements.
- **Dr. K. Prabhakaran**, The Resource person of the Guest Lecture, projected the importance of Commodity Derivatives market.

He pointed out the excessive demand for the saving and Investment habits in Primary and Secondary Market. A commodity derivative contract is to reduce risk arising out of future price uncertainty.

He has explained in detailed manner the role of NSE (Nifty 50 companies) and BSE (30 companies) in economic development.