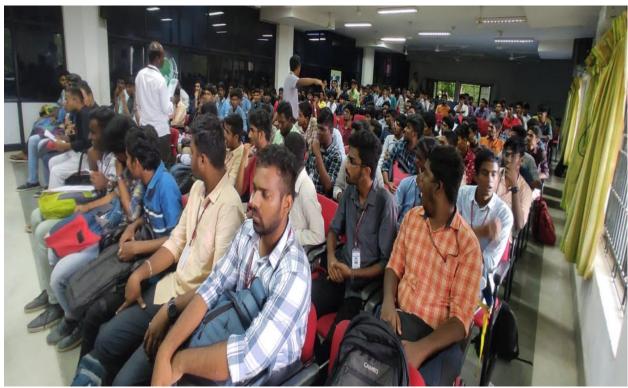

#### Report on Guest Lecture titled as "Understanding the Commodity Derivatives Market"

Date: 08.09.2022 Time: 4.30 PM Venue: SAIL Auditorium

A Guest Lecture on "Understanding the Commodity Derivatives Market" was organized on 08<sup>th</sup> September 2022 at 4.30 PM.

- Dr. J. Rajees, Head of the Department of Commerce CA welcomed the gathering and Dr. J. Arputha Sahaya Raj, introduced the Resource person by providing his expertise and achievements.
- **Dr. K. Prabhakaran**, The Resource person of the Guest Lecture, projected the importance of Commodity Derivatives market.