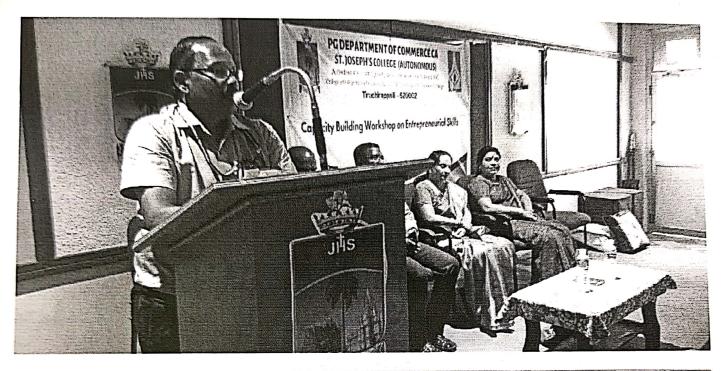

#### Report on Guest Lecture titled as "Understanding the Commodity Derivatives Market"

Date: 08.09.2022 Time: 4.30 PM Venue: SAIL Auditorium

A Guest Lecture on "Understanding the Commodity Derivatives Market" was organized on 08<sup>th</sup> September 2022 at 4.30 PM.

- Dr. J. Rajees, Head of the Department of Commerce CA welcomed the gathering and Dr. J. Arputha Sahaya Raj, introduced the Resource person by providing his expertise and achievements.
- **Dr. K. Prabhakaran**, The Resource person of the Guest Lecture, projected the importance of Commodity Derivatives market.

He pointed out the excessive demand for the saving and Investment habits in Primary and Secondary Market. A commodity derivative contract is to reduce risk arising out of future price uncertainty.

He has explained in detailed manner the role of NSE (Nifty 50 companies) and BSE (30 companies) in economic development.