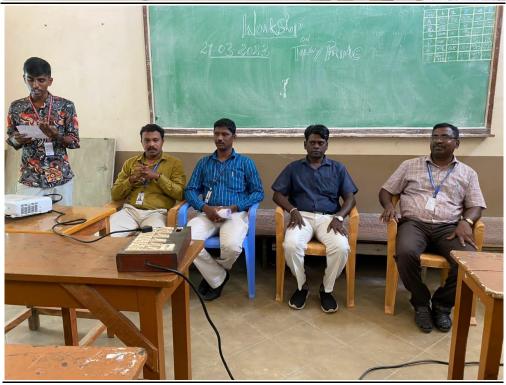

#### Report on Guest Lecture titled as "Understanding the Commodity Derivatives Market"

Date: 08.09.2022 Time: 4.30 PM Venue: SAIL Auditorium

A Guest Lecture on "Understanding the Commodity Derivatives Market" was organized on 08<sup>th</sup> September 2022 at 4.30 PM.

- Dr. J. Rajees, Head of the Department of Commerce CA welcomed the gathering and Dr. J. Arputha Sahaya Raj, introduced the Resource person by providing his expertise and achievements.
- **Dr. K. Prabhakaran**, The Resource person of the Guest Lecture, projected the importance of Commodity Derivatives market.

The function came to an end at 6.15 PM with the Vote of thanks, provided by **Dr. S. Arumugam** of Association President of Commerce CA.

J.RAJEES,M.Com.,M.Phil.,I.cir Head and Research Advisor

P6. Dept. of Commerce Computer Applications