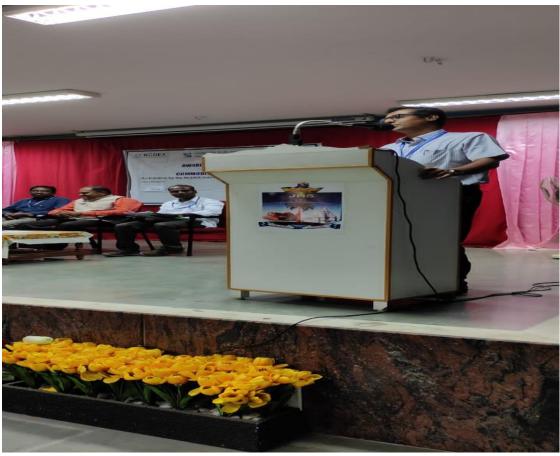

#### Report on Guest Lecture titled as "Understanding the Commodity Derivatives Market"

Date: 08.09.2022 Time: 4.30 PM Venue: SAIL Auditorium

A Guest Lecture on "Understanding the Commodity Derivatives Market" was organized on 08<sup>th</sup> September 2022 at 4.30 PM.

- Dr. J. Rajees, Head of the Department of Commerce CA welcomed the gathering and Dr. J. Arputha Sahaya Raj, introduced the Resource person by providing his expertise and achievements.
- **Dr. K. Prabhakaran**, The Resource person of the Guest Lecture, projected the importance of Commodity Derivatives market.