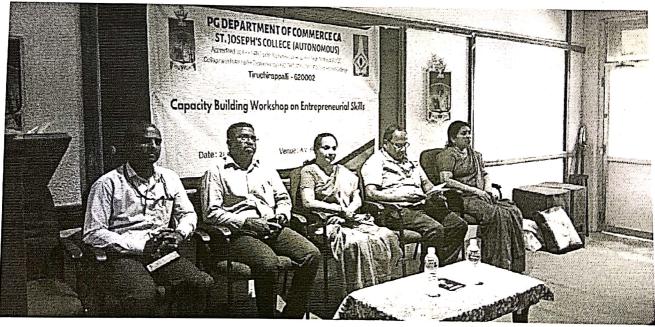

- Dr. J. Rajees, Head of the Department of Commerce CA welcomed the gathering and Dr. J. Arputha Sahaya Raj, introduced the Resource person by providing his expertise and achievements.
- **Dr. K. Prabhakaran**, The Resource person of the Guest Lecture, projected the importance of Commodity Derivatives market.

He pointed out the excessive demand for the saving and Investment habits in Primary and Secondary Market. A commodity derivative contract is to reduce risk arising out of future price uncertainty.

He has explained in detailed manner the role of NSE (Nifty 50 companies) and BSE (30 companies) in economic development.