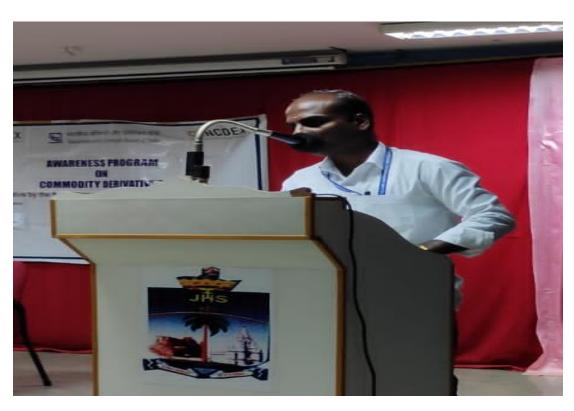

- Dr. J. Rajees, Head of the Department of Commerce CA welcomed the gathering and Dr. J. Arputha Sahaya Raj, introduced the Resource person by providing his expertise and achievements.
- **Dr. K. Prabhakaran**, The Resource person of the Guest Lecture, projected the importance of Commodity Derivatives market.

He pointed out the excessive demand for the saving and Investment habits in Primary and Secondary Market. A commodity derivative contract is to reduce risk arising out of future price uncertainty.

He has explained in detailed manner the role of NSE (Nifty 50 companies) and BSE (30 companies) in economic development.