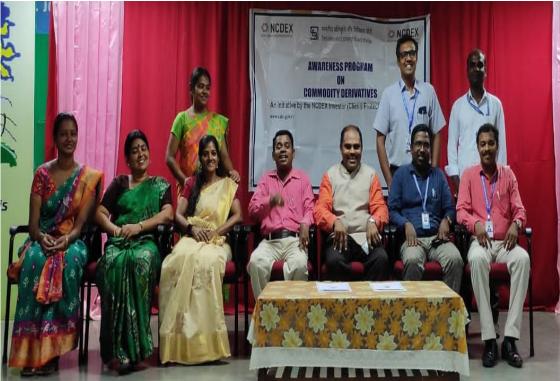

- Dr. J. Rajees, Head of the Department of Commerce CA welcomed the gathering and Dr. J. Arputha Sahaya Raj, introduced the Resource person by providing his expertise and achievements.
- **Dr. K. Prabhakaran**, The Resource person of the Guest Lecture, projected the importance of Commodity Derivatives market.

The function came to an end at 6.15 PM with the Vote of thanks, provided by **Dr. S. Arumugam** of Association President of Commerce CA.

J.RAJEES,M.Com.,M.Phil.,I.cir Head and Research Advisor

P6. Dept. of Commerce Computer Applications