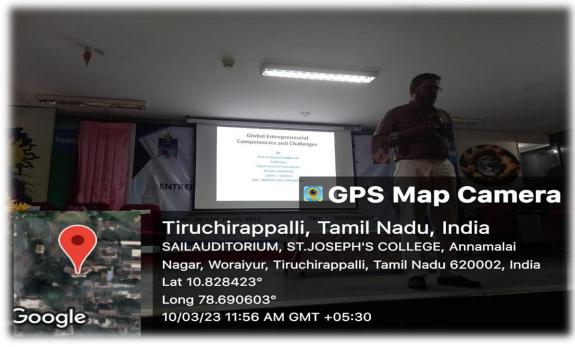

#### Report on Guest Lecture titled as "Understanding the Commodity Derivatives Market"

Date: 08.09.2022 Time: 4.30 PM Venue: SAIL Auditorium

A Guest Lecture on "Understanding the Commodity Derivatives Market" was organized on 08<sup>th</sup> September 2022 at 4.30 PM.

- Dr. J. Rajees, Head of the Department of Commerce CA welcomed the gathering and Dr. J. Arputha Sahaya Raj, introduced the Resource person by providing his expertise and achievements.
- **Dr. K. Prabhakaran**, The Resource person of the Guest Lecture, projected the importance of Commodity Derivatives market.

He pointed out the excessive demand for the saving and Investment habits in Primary and Secondary Market. A commodity derivative contract is to reduce risk arising out of future price uncertainty.

He has explained in detailed manner the role of NSE (Nifty 50 companies) and BSE (30 companies) in economic development.