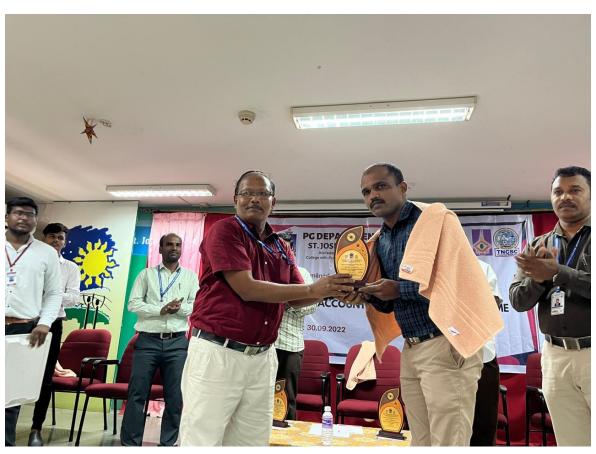

The function came to an end at 6.15 PM with the Vote of thanks, provided by **Dr. S. Arumugam** of Association President of Commerce CA.

J.RAJEES,M.Com.,M.Phil.,I.cir Head and Research Advisor

P6. Dept. of Commerce Computer Applications