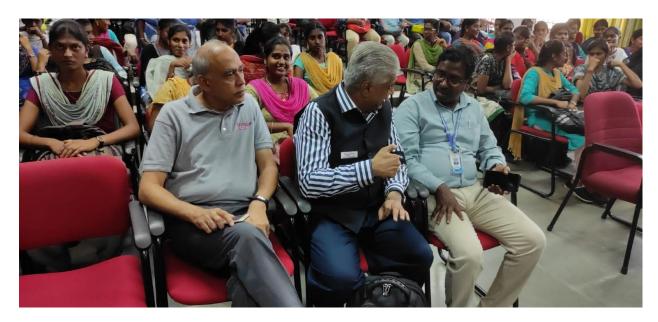

#### Report on Guest Lecture titled as "Understanding the Commodity Derivatives Market"

Date: 08.09.2022 Time: 4.30 PM Venue: SAIL Auditorium

A Guest Lecture on "Understanding the Commodity Derivatives Market" was organized on 08<sup>th</sup> September 2022 at 4.30 PM.

- Dr. J. Rajees, Head of the Department of Commerce CA welcomed the gathering and Dr. J. Arputha Sahaya Raj, introduced the Resource person by providing his expertise and achievements.
- **Dr. K. Prabhakaran**, The Resource person of the Guest Lecture, projected the importance of Commodity Derivatives market.

He pointed out the excessive demand for the saving and Investment habits in Primary and Secondary Market. A commodity derivative contract is to reduce risk arising out of future price uncertainty.

He has explained in detailed manner the role of NSE (Nifty 50 companies) and BSE (30 companies) in economic development.