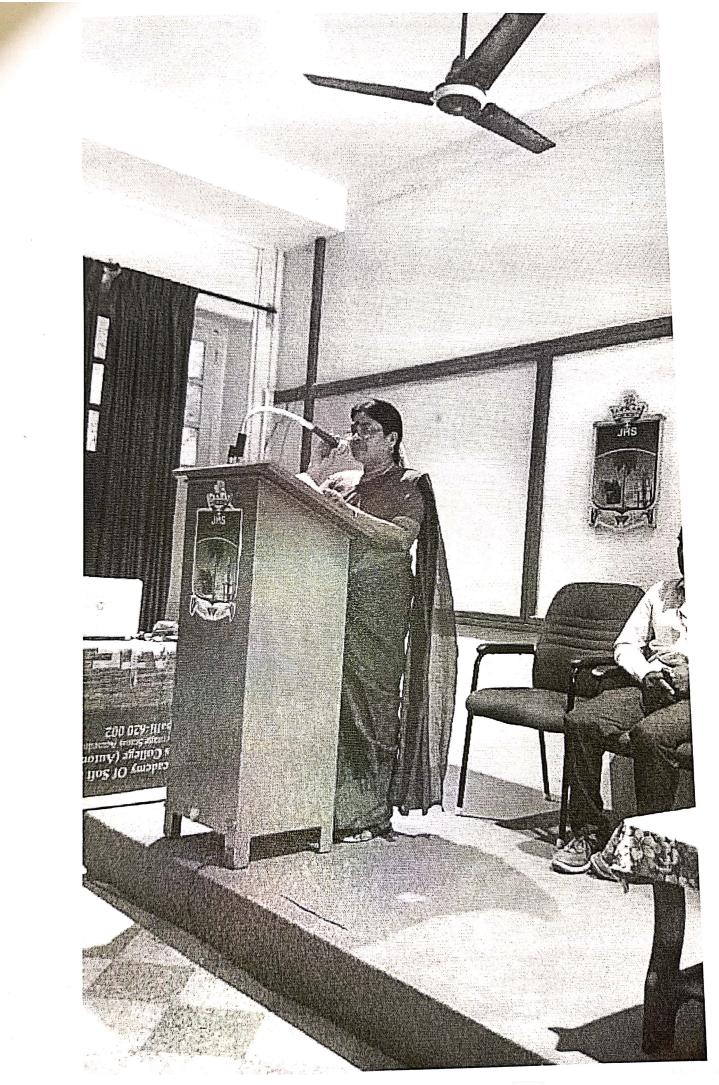

- Dr. J. Rajees, Head of the Department of Commerce CA welcomed the gathering and Dr. J. Arputha Sahaya Raj, introduced the Resource person by providing his expertise and achievements.
- **Dr. K. Prabhakaran**, The Resource person of the Guest Lecture, projected the importance of Commodity Derivatives market.