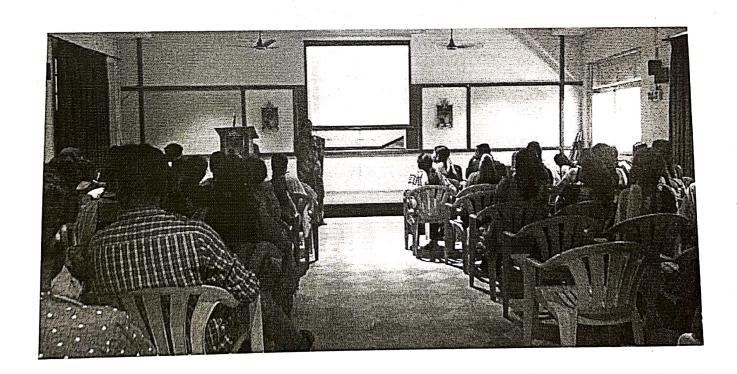

#### Report on Guest Lecture titled as "Understanding the Commodity Derivatives Market"

Date: 08.09.2022 Time: 4.30 PM Venue: SAIL Auditorium

A Guest Lecture on "Understanding the Commodity Derivatives Market" was organized on 08<sup>th</sup> September 2022 at 4.30 PM.

- Dr. J. Rajees, Head of the Department of Commerce CA welcomed the gathering and Dr. J. Arputha Sahaya Raj, introduced the Resource person by providing his expertise and achievements.
- **Dr. K. Prabhakaran**, The Resource person of the Guest Lecture, projected the importance of Commodity Derivatives market.

He pointed out the excessive demand for the saving and Investment habits in Primary and Secondary Market. A commodity derivative contract is to reduce risk arising out of future price uncertainty.

He has explained in detailed manner the role of NSE (Nifty 50 companies) and BSE (30 companies) in economic development.

The function came to an end at 6.15 PM with the Vote of thanks, provided by **Dr. S. Arumugam** of Association President of Commerce CA.

J.RAJEES,M.Com.,M.Phil.,I.cir Head and Research Advisor

P6. Dept. of Commerce Computer Applications