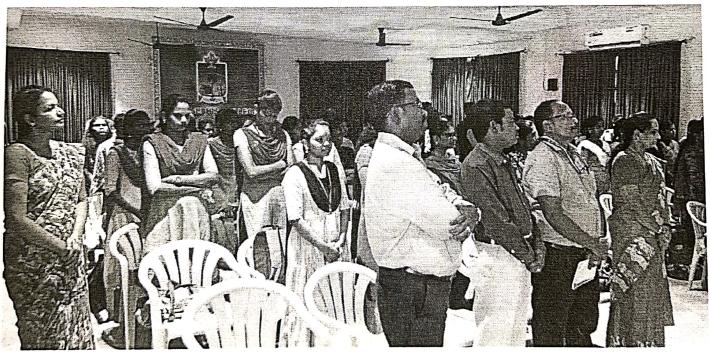

- Dr. J. Rajees, Head of the Department of Commerce CA welcomed the gathering and Dr. J. Arputha Sahaya Raj, introduced the Resource person by providing his expertise and achievements.
- **Dr. K. Prabhakaran**, The Resource person of the Guest Lecture, projected the importance of Commodity Derivatives market.

He pointed out the excessive demand for the saving and Investment habits in Primary and Secondary Market. A commodity derivative contract is to reduce risk arising out of future price uncertainty.

He has explained in detailed manner the role of NSE (Nifty 50 companies) and BSE (30 companies) in economic development.

The function came to an end at 6.15 PM with the Vote of thanks, provided by **Dr. S. Arumugam** of Association President of Commerce CA.

J.RAJEES,M.Com.,M.Phil.,I.cir Head and Research Advisor

P6. Dept. of Commerce Computer Applications