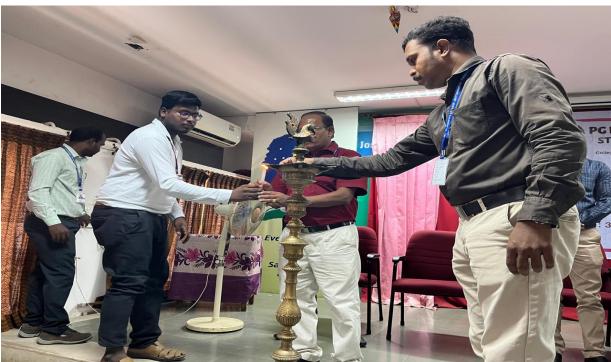

- Dr. J. Rajees, Head of the Department of Commerce CA welcomed the gathering and Dr. J. Arputha Sahaya Raj, introduced the Resource person by providing his expertise and achievements.
- **Dr. K. Prabhakaran**, The Resource person of the Guest Lecture, projected the importance of Commodity Derivatives market.

He pointed out the excessive demand for the saving and Investment habits in Primary and Secondary Market. A commodity derivative contract is to reduce risk arising out of future price uncertainty.

He has explained in detailed manner the role of NSE (Nifty 50 companies) and BSE (30 companies) in economic development.