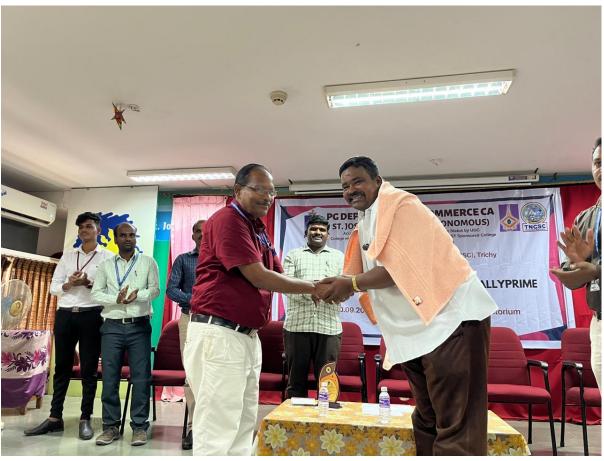

- Dr. J. Rajees, Head of the Department of Commerce CA welcomed the gathering and Dr. J. Arputha Sahaya Raj, introduced the Resource person by providing his expertise and achievements.
- **Dr. K. Prabhakaran**, The Resource person of the Guest Lecture, projected the importance of Commodity Derivatives market.

The function came to an end at 6.15 PM with the Vote of thanks, provided by **Dr. S. Arumugam** of Association President of Commerce CA.

J.RAJEES,M.Com.,M.Phil.,I.cir Head and Research Advisor

P6. Dept. of Commerce Computer Applications

Dr. S. Arumugam
Association President

**Dr. K. Prábhakaran** Resource Person, NCDEX