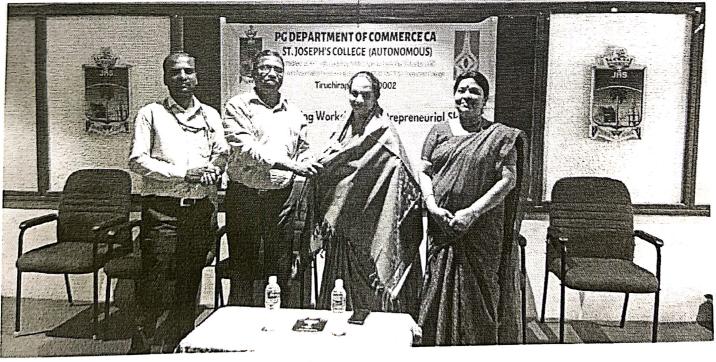

- Dr. J. Rajees, Head of the Department of Commerce CA welcomed the gathering and Dr. J. Arputha Sahaya Raj, introduced the Resource person by providing his expertise and achievements.
- **Dr. K. Prabhakaran**, The Resource person of the Guest Lecture, projected the importance of Commodity Derivatives market.

The function came to an end at 6.15 PM with the Vote of thanks, provided by **Dr. S. Arumugam** of Association President of Commerce CA.

J.RAJEES,M.Com.,M.Phil.,I.cir Head and Research Advisor

P6. Dept. of Commerce Computer Applications