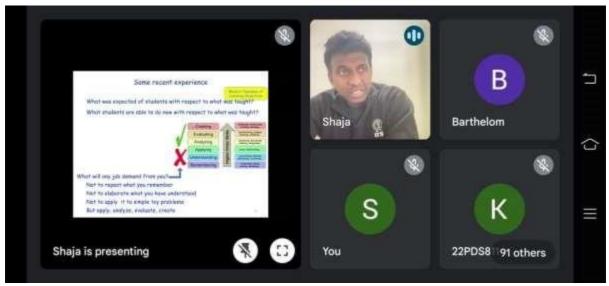

tive ways to inculcate self-based learning and how to improve the induce practical research in the curriculum. The resource person shared his own experience in the Data Science industry. Real time project ideas where also shared to encourage students to take up innovative projects. The session was really interactive and the resource person cleared doubts asked by the students in the field of data science.

Signature of the Head

HOD
Department of Data Science
St Joseph's College (Autonomous)
Trichy - 620 002.



#### St. Joseph's College (Autonomous)

Accredited at A++ Grade (4th Cycle) by NAAC,



Special Heritage Status awarded by UGC

Tiruchirappalli - 620 002, India.

#### **PHOTOGRAPHS:**



IMAGE 1: Dr. Shaja addressing the students about the importance of being a life long learner



IMAGE 2: Dr. Shaja sharing his experience



# St. Joseph's College (Autonomous)

Accredited at A++ Grade (4th Cycle) by NAAC,



Special Heritage Status awarded by UGC





St. Joseph's College (Autonomous)





TITLE: PRACTICAL RESEARCH AND EFFECTIVE LEARNING

RESOURCE PERSON: Dr. Shaja Arul Selvamani, Vice President, Data Science, Camino Financial, Los Angeles, USA

PROGRAM COORDINATOR: Dr. M. Kriushanth

DATE: 28 January 2023 TIME: 7.30PM-8.30PM

ONLINE PLATFORM: Google Meet

#### Attendance List

| Sl.No | Reg. No  | Name                    | Email                      |
|-------|----------|-------------------------|----------------------------|
| 1     | 22PDS801 | DEEPAN P                | 22pds801@mail.sjctni.edu   |
| 2     | 22PDS802 | CHARULATHA D            | 22pds802@mail.sj