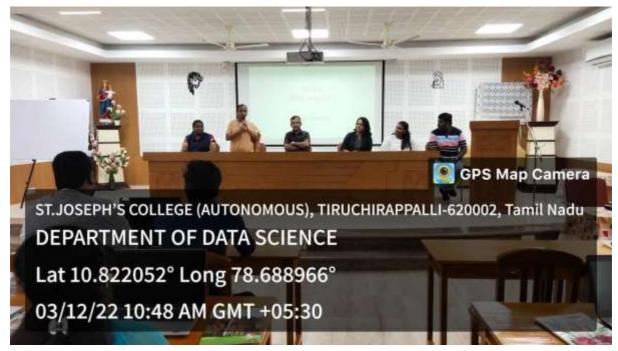

and NoSQL used by various companies like Netflix, Amazon. The
  students also got a good understanding about different databases in NoSQL. The second
  session concentrated on the document database Mongo DB and the queries necessary to
  create efficient projects.
- The students got hands on training on MongoDB. Cash prize was given to best performers of the training. The best performers were Ms. Bhuvana and Mr. Hariharan of I M. Sc Data Science.
- A formal note of gratitude was proposed by Ms. Jasmine of I M.Sc Data Science.
- Mr. Madhavan of I M. Sc. Data Science hosted the event.

Signature of the Head

HOD
Department of Data Science
St Joseph's College (Autonomous)
Trichy - 620 002.



#### St. Joseph's College (Autonomous)





Tiruchirappalli - 620 002, India.

#### **Photograph:**



• Image1: Session Starts With Prayer



• Image2: Chief Guest Introduction Was Given By Dr.M.Kriushanth, Assistant Professor, Department of Data Science.



#### St. Joseph's College (Autonomous)





Tiruchirappalli - 620 002, India.



• Image 3: Chief Guest Mr.Richard Roy Giving Introduction about the Session



• Image 4: Cash prize to the best performers Mr. Hariharan



#### St. Joseph's College (Autonomous)

Accredited at A++ Grade (4th Cycle) by NAAC, Special Heritage Status awarded by UGC



Tiruchirappalli - 620 002, India.



• Image 5: Cash prize to best performer Ms. Bhuvana



• Image 6: Vote of thanks



#### St. Joseph's College (Autonomous)





Tiruchirappalli - 620 002, India.

#### **Attendance**





#### St. Joseph's College (Autonomous)





Tiruchirappalli - 620 0