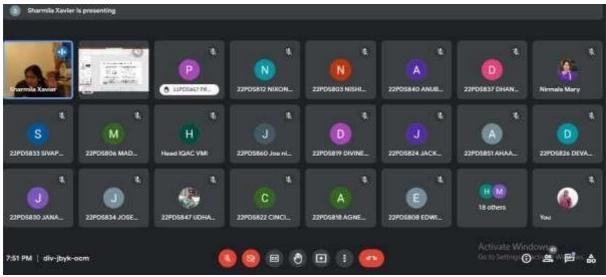

#### St. Joseph's College (Autonomous)

Accredited at A++ Grade (4th Cycle) by NAAC,

Special Heritage Status awarded by UGC

Tiruchirappalli - 620 002, India.

Image 2: Basics of Smart Farming using IoT and AI was being explained