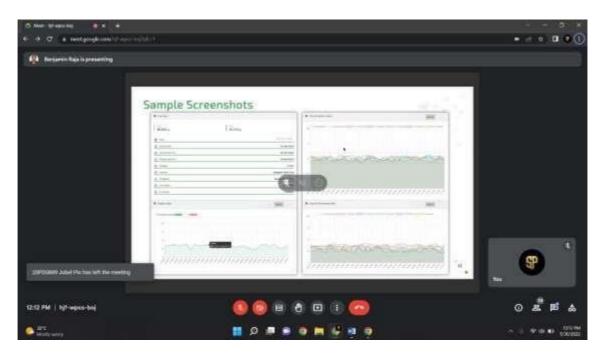

Image 3: Sample pages of IoT application were displayed

Image 4: Real-time applications in which sensors and edge devices are being used

St. Joseph's College (Autonomous)

TITLE: Webinar on Smart Farming

RESOURCE PERSON: Mr. Benjamin Raja, Founder CEO Farmagain Agro Private Limited, Coimbatore