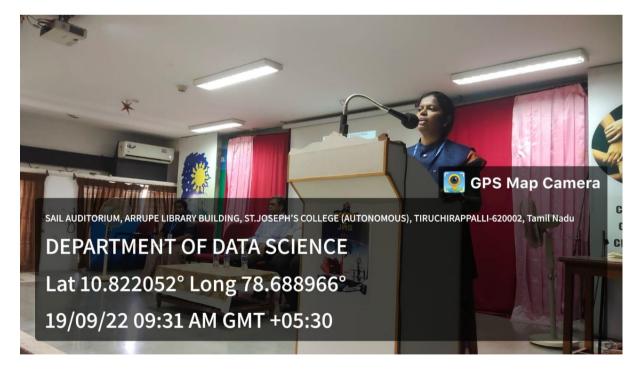

#### **Proceedings**

- The Department of Data Science conducted a One-Day National Level Workshop on "Data Analytics using MS Excel" on 19/09/2022 from 09:00 am to 04:30 pm in Sail Auditorium for all the UG students, PG students, Research Scholars, Faculty members and Professionals
- The session started with Almighty God's bountiful blessings experienced through the prayer and bible reading offered by Mr.Nirmal Joel and Ms.Shivapriya from I M.Sc. Data Science respectively.
- A warm note of welcome was given by Dr. I. Priya Stella Mary, Assistant Professor, Department of Data Science, St. Joseph's College (Autonomous) Trichy
- Dr. Arul Kumar, Assistant professor, Department of Data Science adorned Dr.F.R. Alexander Pravin Durai, Associate Professor and Head, Department of Commerce and honors, St. Joseph's College (Autonomous), Trichy with a shawl
- The chief guest expressed his valuable thoughts to the members present by sharing:
  - The importance of Data Analytics
  - ❖ The importance of shaping themselves to fit for the requirements needed in the companies in the Data Analytics field
- **During the first session**, Dr. Arul Kumar, Assistant professor, Department of Data Science shared the following:
  - o Excel Functions: Storing, Calculating, Analyzing and Visualizing
  - Excel spreadsheets and Excel workbook
- **During the second session**, Dr. I. Priya Stella Mary Assistant Professor, Department of Data Science, St. Joseph's College (Autonomous) Trichy shared her knowledge on 'Data Analysis in Excel' for
  - a. Converting a range into table and vice versa
  - b. Removing duplicates values in the dataset
  - c. All conditional formatting in Excel with various examples
- The third session was conducted by Dr. M. Kriushanth, Assistant Professor, Department of Data Science, St. Joseph's College (Autonomous) Trichy who shared the following:
  - a. Formulas and Functions in Excel
  - b. Add-in in Excel and their usage.
  - c. Pivot charts
  - d. Creating interactive dashboard in Excel
- **The fourth session** was conducted by Dr.A.Beatrice Dorothy Assistant Professor, Department of Data Science, St. Joseph's College (Autonomous) Trichy who shared the following
  - Advanced functions in Excel and their operations
  - o vlookup, hlookup and index match functions