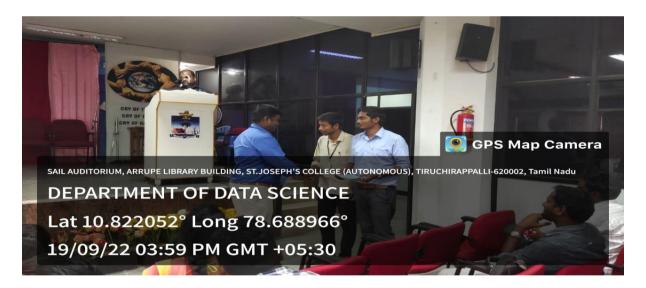

#### **Photographs:**

Image1: Dr.F.R.Alexander Pravin Durai addressing the gathering

Image2: Dr. I. Priya Stella Mary welcoming the gathering

Accredited at A++ Grade (4th Cycle) by NAAC, Special Heritage Status awarded by UGC Tiruchirappalli - 620 002, India.

Image 3:Dr.Arul Kumar adorning the chief guest with a shawl

Image 4: Dr. Kriushanth welcoming the gathering during the valedictory ceremony

Accredited at A++ Grade (4th Cycle) by NAAC, Special Heritage Status awarded by UGC Tiruchirappalli - 620 002, India.