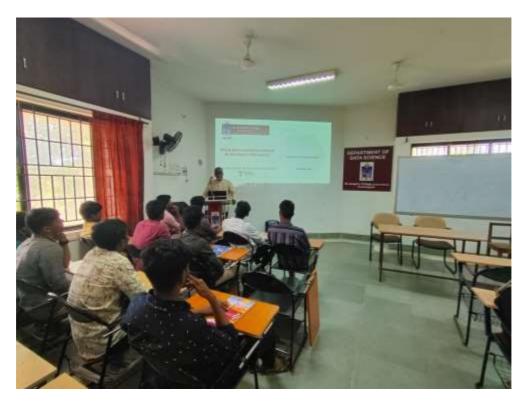

#### St. Joseph's College (Autonomous)

Accredited at A++ Grade (4th Cycle) by NAAC,

Special Heritage Status awarded by UGC

Tiruchirappalli - 620 002, India.

Image 2: Basics of Smart Farming using IoT and AI was being explained