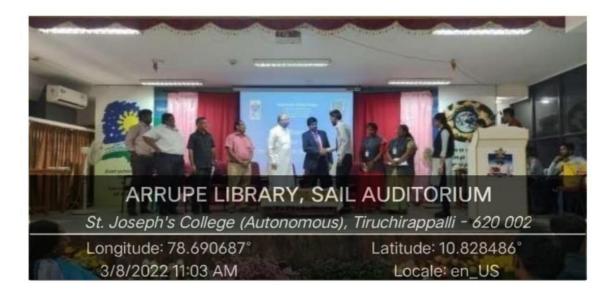

#### VENUE

Sail Auditorium, Arrupe Library Certificates will be provided to all the participants