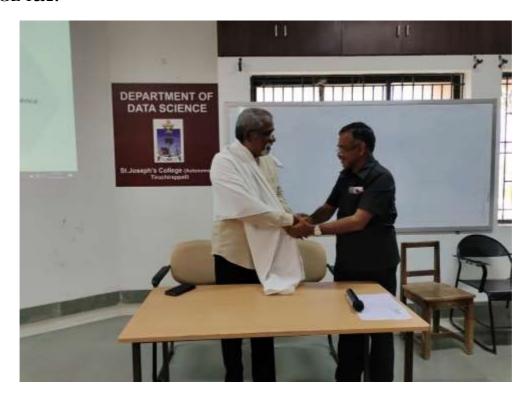

re will be serviced by AI?
- The main aspect of this seminar was to give an awareness about Data Science and future impacts of machines where there is a chance of replacing humans by machines in the IT sectors. The resource person also addressed about the expectations of companies that a data scientist must have based on the job profile.
- Even though machines overtake humans, machines need the access of humans to work efficiently.
- The vote of thanks was delivered by Mr. Madhavan, I M.Sc. Data Science.

Signature of the Head

HOD
Department of Data Science
St. Joseph's College (Autonomous)
Trichy - 620 002.



# St. Joseph's College (Autonomous)

Accredited at A++ Grade (4th Cycle) by NAAC, Special Heritage Status awarded by UGC



Tiruchirappalli - 620 002, India.

#### **IMAGE 1&2:**







# St. Joseph's College (Autonomous)

Accredited at A++ Grade (4th Cycle) by NAAC, Special Heritage Status awarded by UGC



Tiruchirappalli - 620 002, India.

#### **Attendance**

| Name of |          | EPARTMENT OF DATA SCIEN<br>St. Joseph's College (Autonomous<br>Triruchirappalli – 620 002 |                                    |
|---------|----------|-------------------------------------------------------------------------------------------|------------------------------------|
|         |          | ATTENDANCE SHEET - I M.S                                                                  | še                                 |
| S. No.  | D. No.   | Name                                                                                      | Signature                          |
| 1