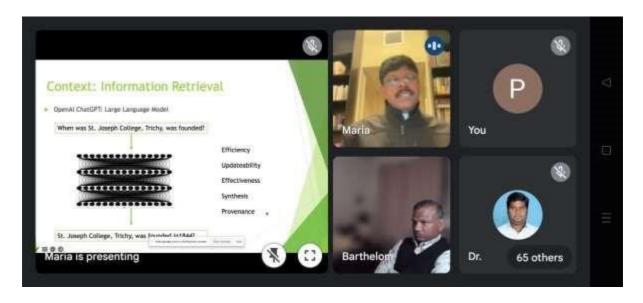

ine of provenance systems
  - o Representation of Provenance
- The main core of the webinar was to the students a in-depth understanding to the students on Data Provenance. The presentation shared by the resource person was understandable by beginners and the topics covered were very useful for the career development of the students in the field of Data Science.
- A formal note of gratitude was proposed by Mr. Udhaya from I M.Sc Data Science.

• Ms. Sumaya Sultana of I M. Sc. Data Science hosted the event.

Signature of the Head

HOD Department of Data Science St. Joseph's College (Autonomous) Trichy - 620 002.



#### St. Joseph's College (Autonomous)

Accredited at A++ Grade (4th Cycle) by NAAC,



Special Heritage Status awarded by UGC

Tiruchirappalli - 620 002, India.

# Photograph:



**Image1: Presentation made by the resource person** 



**Image2: What is Data Provenance?** 



St. Joseph's College (Autonomous)
Accredited at A++ Grade (4th Cycle) by NAAC,
Special Heritage Status awarded by UGC
Tiruchirappalli – 620 002, India.



TITLE: International Webinar on DATA PROVENANCE INTRO

RESOURCE PERSON: Rev. Dr. Maria Joseph, Santa Clara University, CA, USA

PROGRAM COORDINATOR: **Dr. M. Kriushanth** 

DATE: **04/03/2023** TIME: **07:30 PM** 

ONLINE PLATFORM: Google Meet

# Attendance List M. Sc. Data Science (2022-24) Batch

|       |                      | M. Sc. Data Science (2022-24) |                                                      |
|-------|----------------------|-------------------------------|------------------------------------------------------|
| SI.