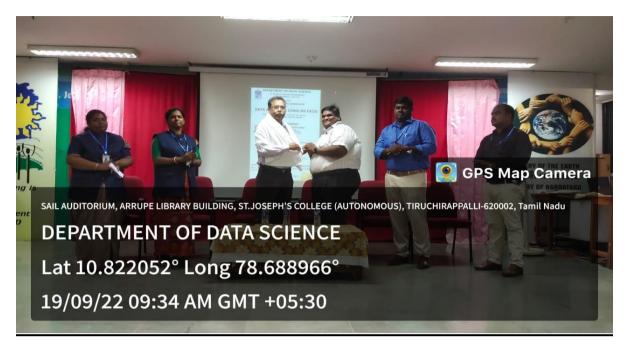

#### **Proceedings**

- The Department of Data Science conducted a One-Day National Level Workshop on "Data Analytics using MS Excel" on 19/09/2022 from 09:00 am to 04:30 pm in Sail Auditorium for all the UG students, PG students, Research Scholars, Faculty members and Professionals
- The session started with Almighty God's bountiful blessings experienced through the prayer and bible reading offered by Mr.Nirmal Joel and Ms.Shivapriya from I M.Sc. Data Science respectively.
- A warm note of welcome was given by Dr. I. Priya Stella Mary, Assistant Professor, Department of Data Science, St. Joseph's College (Autonomous) Trichy
- Dr. Arul Kumar, Assistant professor, Department of Data Science adorned Dr.F.R. Alexander Pravin Durai, Associate Professor and Head, Department of Commerce and honors, St. Joseph's College (Autonomous), Trichy with a shawl
- The chief guest expressed his valuable thoughts to the members present by sharing:
  - The importance of Data Analytics
  - ❖ The importance of shaping themselves to fit for the requirements needed in the companies in the Data Analytics field
- **During the first session**, Dr. Arul Kumar, Assistant professor, Department of Data Science shared the following:
  - o Excel Functions: Storing, Calculating, Analyzing and Visualizing
  - Excel spreadsheets and Excel workbook
- **During the second session**, Dr. I. Priya Stella Mary Assistant Professor, Department of Data Science, St. Joseph's College (Autonomous) Trichy shared her knowledge on 'Data Analysis in Excel' for
  - a. Converting a range into table and vice versa
  - b. Removing duplicates values in the dataset
  - c. All conditional formatting in Excel with various examples
- The third session was conducted by Dr. M. Kriushanth, Assistant Professor, Department of Data Science, St. Joseph's College (Autonomous) Trichy who shared the following:
  - a. Formulas and Functions in Excel
  - b. Add-in in Excel and their usage.
  - c. Pivot charts
  - d. Creating interactive dashboard in Excel
- **The fourth session** was conducted by Dr.A.Beatrice Dorothy Assistant Professor, Department of Data Science, St. Joseph's College (Autonomous) Trichy who shared the following
  - Advanced functions in Excel and their operations
  - o vlookup, hlookup and index match functions

#### Department of Data Science St. Joseph's College (Autonomous)

Accredited at A++ Grade (4th Cycle) by NAAC, Special Heritage Status awarded by UGC Tiruchirappalli – 620 002, India.

- Mr Subash, Programmer cum teaching assistant, Department of Data Science conducted the quiz competition for the participants and prizes were given to the winners.
- The valedictory function was held at 4.30 p.m. S.Backya Selva Rathi, Assistant professor, Department of Tamil, St. Joseph's College (Autonomous), Trichy was the Chief guest of the valedictory function
- Dr. I. Priya Stella Mary adorned the Chief guest with a shawl
- Certificates of Participation were distributed to the participants by the Chief Guest
- A formal note of gratitude was proposed by Ms .Cinciya from I M.Sc. Data Science.
- Ms. Sultan and Ms Sara of I M. Sc. Data Science hosted the event.