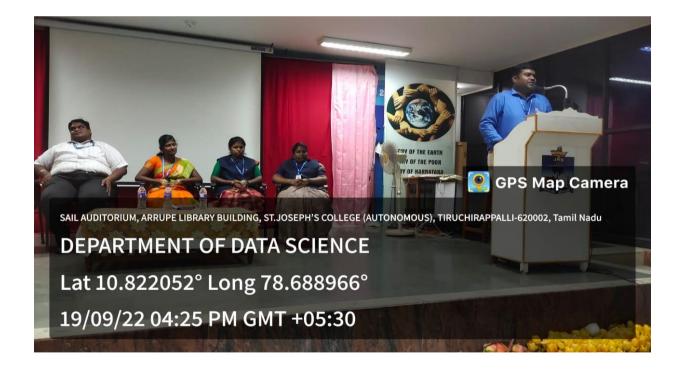

#### Department of Data Science St. Joseph's College (Autonomous)

Accredited at A++ Grade (4th Cycle) by NAAC, Special Heritage Status awarded by UGC Tiruchirappalli – 620 002, India.

- Mr Subash, Programmer cum teaching assistant, Department of Data Science conducted the quiz competition for the participants and prizes were given to the winners.
- The valedictory function was held at 4.30 p.m. S.Backya Selva Rathi, Assistant professor, Department of Tamil, St. Joseph's College (Autonomous), Trichy was the Chief guest of the valedictory function
- Dr. I. Priya Stella Mary adorned the Chief guest with a shawl
- Certificates of Participation were distributed to the participants by the Chief Guest
- A formal note of gratitude was proposed by Ms .Cinciya from I M.Sc. Data Science.
- Ms. Sultan and Ms Sara of I M. Sc. Data Science hosted the event.