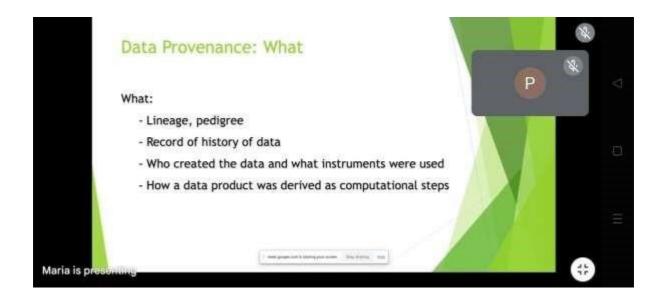

#### St. Joseph's College (Autonomous)

Accredited at A++ Grade (4th Cycle) by NAAC,

Special Heritage Status awarded by UGC

Tiruchirappalli - 620 002, India.

Image 2: Basics of Smart Farming using IoT and AI was being explained