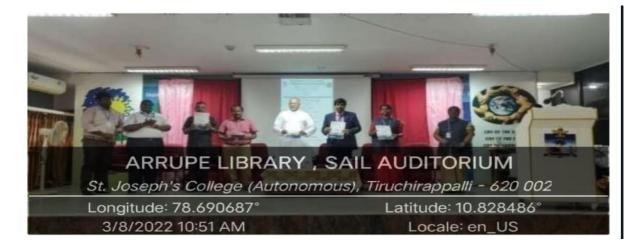

#### **Photographs:**

Image1: Dr.F.R.Alexander Pravin Durai addressing the gathering

Image2: Dr. I. Priya Stella Mary welcoming the gathering

Accredited at A++ Grade (4th Cycle) by NAAC, Special Heritage Status awarded by UGC Tiruchirappalli - 620 002, India.

Image 3:Dr.Arul Kumar adorning the chief guest with a shawl

Image 4: Dr. Kriushanth welcoming the gathering during the valedictory ceremony

Accredited at A++ Grade (4th Cycle) by NAAC, Special Heritage Status awarded by UGC Tiruchirappalli - 620 002, India.