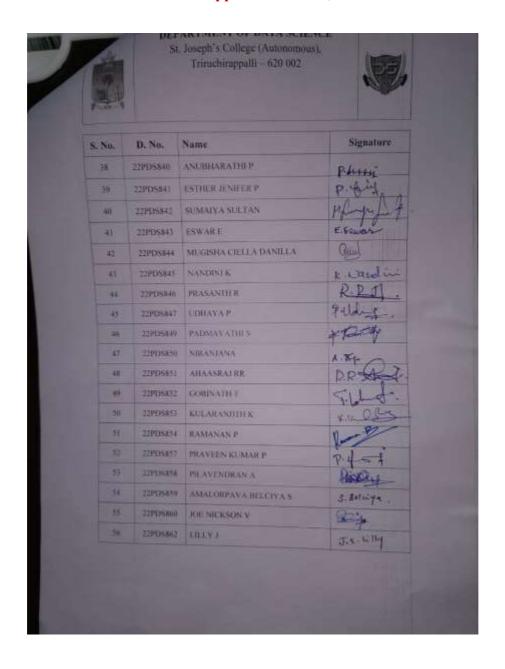

St. Joseph's College (Autonomous)
Accredited at A++ Grade (4th Cycle) by NAAC, Special Heritage Status awarded by UGC Tiruchirappalli – 620 002, India.

| - Marie | MARTIN PRABHUS          | 8 restin Practice. | 4. rotes Drather.     |
|---------|-------------------------|--------------------|-----------------------|
| 29      | MERWIN RAGUL I          | J. Quin Poul       | T. Dem Poul           |
| 30      | JANANIMEENA R           | P. Lavani Meera    | P. Lavari Maria       |
| 31      | SHIVASHANKARI E         | De unitary         | 8.2                   |
| 32      | JASMINE A B             | dim'ro             | ALL STREET            |
| 33      | SIVAPRIYA K             | K. Srapinya        | K. Stabox             |
| 34      | JOSEPH T J              | T. J. Tuph         | T. J. Joseph          |
| 35      | INFÂNT JEYABAL A        | 1. 3. 2            |                       |
| 37      | DHANASEKAR D            | D Des              | p. dos.               |
| 38      | STEPHEN RAJ S           | F PLS.             | S. Stoph Do           |
| 39      | M.LEENA                 | 3.00               | A second              |
| 40      | ANUBHARATHI P           | P. shelleri        | PLU.                  |
| 41      | ESTHER JENIFER P        | . Whithey          | P.Hhry.               |
| 42      | SUMAIYA SULTAN          | pt. Sunaiya        | M. Lieger             |
| 43      | ESWAR E                 | E. Eswor           | M. Layer<br>E. Esmore |
| 44      | MUGISHA CIELLA DANILLA  | anuf               | and                   |
| 45      | NANDINI K               |                    | K. Nandi              |
| 46      | PRASANTH R              | KNandii<br>Lth.    | Dat .                 |
| 47      | UDHAYA P                |                    |                       |
| 49      | PADMAVATHI S            | 4. Caminay         | 8.02004               |
| 50      | NIRANJANA               | A.TC+              | 7 2011                |
| 51      | AHAASRAJ RR             | R.P. Rent.         | RRQUI.                |
| 52      | GOBINATH T              | Tildant            | 311                   |
| 53      | KULARANJITH K           | KICO               | WIE OF                |
| 54      | RAMANAN P               | Pausa F            | Power &               |
| 57      | PRAVEEN KUMAR P         | PAOI               | Phoi                  |
| 58      | PILAVENDRAN A           | 1.D/ 1.            | 18/1.                 |
| 59      | AMALORPAVA BELCIYA S .  | S. Belciya         | Caliant               |
| 50      | JOE NICKSON V           | (D)                | Solve                 |
| 52      | LILLY J S               | 0                  | 4                     |
| 3       | INFANT JEGAN FERNANDO H | (Phone)            | (1)                   |
|         |                         |                    |                       |