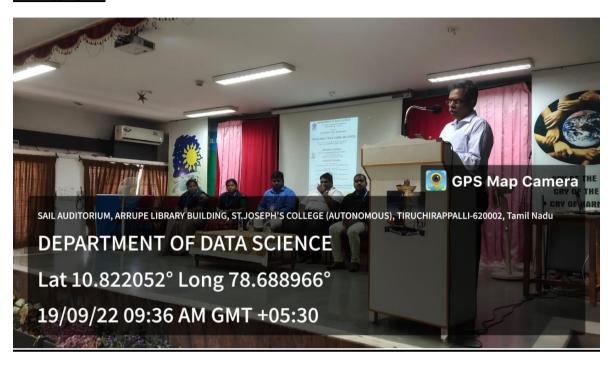

#### **Proceedings**

- The Department of Data Science conducted a One-Day National Level Workshop on "Data Analytics using MS Excel" on 19/09/2022 from 09:00 am to 04:30 pm in Sail Auditorium for all the UG students, PG students, Research Scholars, Faculty members and Professionals
- The session started with Almighty God's bountiful blessings experienced through the prayer and bible reading offered by Mr.Nirmal Joel and Ms.Shivapriya from I M.Sc. Data Science respectively.
- A warm note of welcome was given by Dr. I. Priya Stella Mary, Assistant Professor, Department of Data Science, St. Joseph's College (Autonomous) Trichy
- Dr. Arul Kumar, Assistant professor, Department of Data Science adorned Dr.F.R. Alexander Pravin Durai, Associate Professor and Head, Department of Commerce and honors, St. Joseph's College (Autonomous), Trichy with a shawl
- The chief guest expressed his valuable thoughts to the members present by sharing:
  - The importance of Data Analytics
  - ❖ The importance of shaping themselves to fit for the requirements needed in the companies in the Data Analytics field
- **During the first session**, Dr. Arul Kumar, Assistant professor, Department of Data Science shared the following:
  - o Excel Functions: Storing, Calculating, Analyzing and Visualizing
  - Excel spreadsheets and Excel workbook
- **During the second session**, Dr. I. Priya Stella Mary Assistant Professor, Department of Data Science, St. Joseph's College (Autonomous) Trichy shared her knowledge on 'Data Analysis in Excel' for
  - a. Converting a range into table and vice versa
  - b. Removing duplicates values in the dataset
  - c. All conditional formatting in Excel with various examples
- The third session was conducted by Dr. M. Kriushanth, Assistant Professor, Department of Data Science, St. Joseph's College (Autonomous) Trichy who shared the following:
  - a. Formulas and Functions in Excel
  - b. Add-in in Excel and their usage.
  - c. Pivot charts
  - d. Creating interactive dashboard in Excel
- **The fourth session** was conducted by Dr.A.Beatrice Dorothy Assistant Professor, Department of Data Science, St. Joseph's College (Autonomous) Trichy who shared the following
  - Advanced functions in Excel and their operations
  - o vlookup, hlookup and index match functions

#### Department of Data Science St. Joseph's College (Autonomous)

Accredited at A++ Grade (4th Cycle) by NAAC, Special Heritage Status awarded by UGC Tiruchirappalli – 620 002, India.

- Mr Subash, Programmer cum teaching assistant, Department of Data Science conducted the quiz competition for the participants and prizes were given to the winners.
- The valedictory function was held at 4.30 p.m. S.Backya Selva Rathi, Assistant professor, Department of Tamil, St. Joseph's College (Autonomous), Trichy was the Chief guest of the valedictory function
- Dr. I. Priya Stella Mary adorned the Chief guest with a shawl
- Certificates of Participation were distributed to the participants by the Chief Guest
- A formal note of gratitude was proposed by Ms .Cinciya from I M.Sc. Data Science.
- Ms. Sultan and Ms Sara of I M. Sc. Data Science hosted the event.