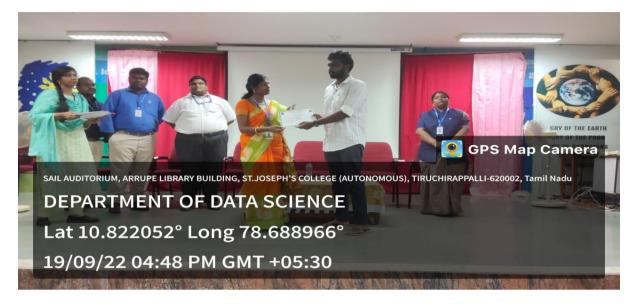

#### **Photographs:**

Image1: Dr.F.R.Alexander Pravin Durai addressing the gathering

Image2: Dr. I. Priya Stella Mary welcoming the gathering

Accredited at A++ Grade (4th Cycle) by NAAC, Special Heritage Status awarded by UGC Tiruchirappalli - 620 002, India.

Image 3:Dr.Arul Kumar adorning the chief guest with a shawl

Image 4: Dr. Kriushanth welcoming the gathering during the valedictory ceremony

Accredited at A++ Grade (4th Cycle) by NAAC, Special Heritage Status awarded by UGC Tiruchirappalli - 620 002, India.