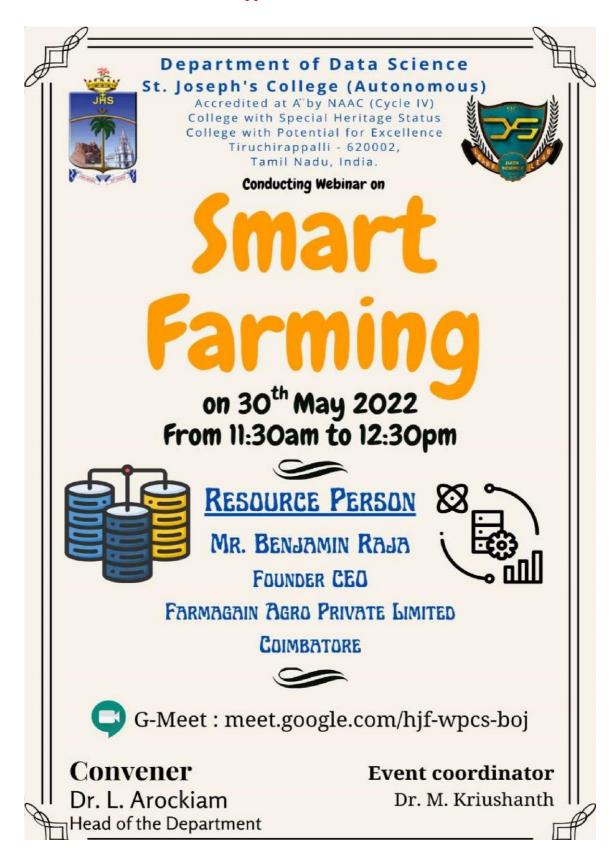

#### **Proceedings**

- The Department of Data Science for the academic year (2021-2022) organized a webinar on "Smart Farming" on 30/05/2022 from 11:30 am to 12:30 pm for I and II PG students
- The session started with Almighty God's bountiful blessings experienced through the prayer and bible reading offered by Ms. Sushma and Ms. Shivani of I M.Sc. Data Science respectively
- A warm note of welcome was given by Ms. Rajamalliga of I M.Sc. Data Science Mr. M. Kriushanth, Assistant Professor, Department of Data Science, St. Joseph's College (Autonomous), Tiruchirappalli introduced the resource person of the event
- Mr. Benjamin Raja, Founder CEO, Farmagain Agro Private Limited, Coimbatore was the resource person of the webinar
- Basics of Smart Farming using Iot and AI was explained briefly with the help of relevant examples and slides
- The process starting from sensing soil and atmospheric properties to tracing every harvest result were clearly given using diagrammatic representation
- Usage of various sensors and edge devices in smart farming application were elucidated
- Real-time examples of using IoT devices in agricultural fields and list of respective AI applications were also provided
- Keywords: Geo-fencing, Evapotranspiration, cropping pattern, Precision farming
- A formal note of gratitude was proposed by Ms. Mohammed Faisel of I M.Sc Data Science

• Ms. Minnu Joy of I M.Sc. Data Science was the master of ceremony

Signature of the Head

HOD Department of Data Science St. Joseph's College (Autonomous) Trichy - 620 002.