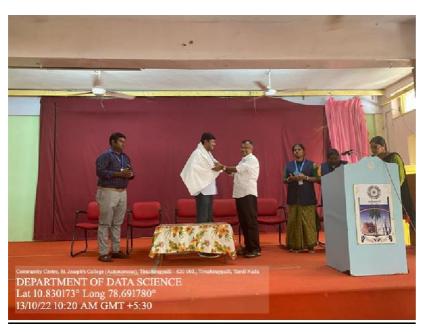

#### **Photographs:**

Image1: Dr.F.R.Alexander Pravin Durai addressing the gathering

Image2: Dr. I. Priya Stella Mary welcoming the gathering

Accredited at A++ Grade (4th Cycle) by NAAC, Special Heritage Status awarded by UGC Tiruchirappalli - 620 002, India.