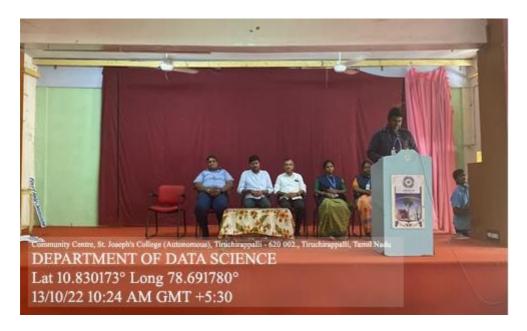

Image 3:Dr.Arul Kumar adorning the chief guest with a shawl

Image 4: Dr. Kriushanth welcoming the gathering during the valedictory ceremony

Accredited at A++ Grade (4th Cycle) by NAAC, Special Heritage Status awarded by UGC Tiruchirappalli - 620 002, India.