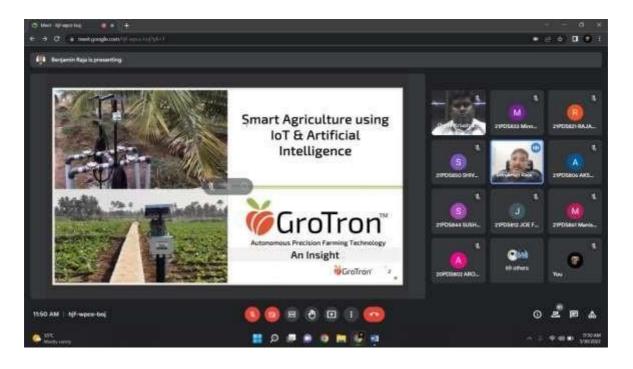

#### St. Joseph's College (Autonomous)

Accredited at A++ Grade (4th Cycle) by NAAC,

Special Heritage Status awarded by UGC

Tiruchirappalli - 620 002, India.

Image 2: Basics of Smart Farming using IoT and AI was being explained