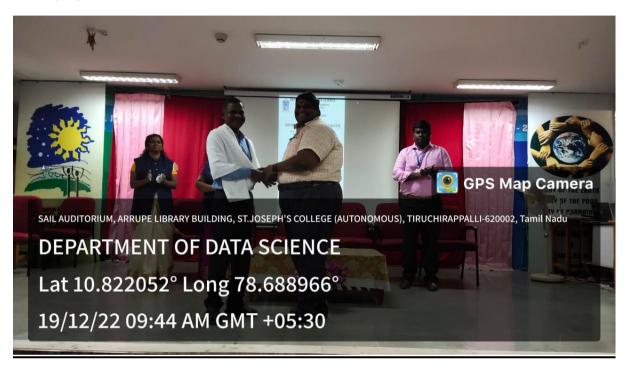

professor,
  Department of Data Science who also adorned the Chief Guest of the Valedictory
  function Dr A.N Paul Angelo, Dean, School of Physical Sciences, St. Joseph's
  College (Autonomous), Trichy with a shawl
- Certificates of Participation were distributed to the participants by Dr A.N Angelo,
   Dean, School of Physical Sciences, St. Joseph's College (Autonomous)
- A formal note of gratitude was proposed by Mr. Douglas James from I M.Sc. Data
   Science
- Ms. Sultana and Mr. Hari Vignesh from I M. Sc. Data Science hosted the event

Signature of the Head

HOD
Department of Data Science
St. Joseph's College (Autonomous)
Trichy - 620 002.



Accredited at A++ Grade (4th Cycle) by NAAC, Special Heritage Status awarded by UGC Tiruchirappalli – 620 002, India.



#### **Photographs:**



Image 1: Dr. V Arul Kumar honoring the chief guest with a Shawl



Image2: The Chief Guest delivering the Inaugural address



Accredited at A++ Grade (4th Cycle) by NAAC, Special Heritage Status awarded by UGC Tiruchirappalli – 620 002, India.





Image 3: Dr .I. Priya Stella Mary explaining the creation of macros



Accredited at A++ Grade (4th Cycle) by NAAC, Special Heritage Status awarded by UGC Tiruchirappalli – 620 002, India.





Department of Dara Science
St. Joseph's College (Autonomous)
Accredited at Arr by NAAC (Cycle IV)
College with Special Heritage Status by UGC
College with Potential for Excellence



TITLE: A NATIONAL LEVEL WORKSHOP ON ADVANCED EXCEL FOR DATA ANALYTICS

RESOURCE PERSONS:

DR. V. ARUL KUMAR,ASSISTANT PROFESSOR, DEPT. OF DS, SJC, TIRUCHIRAPPALLI.

DR. I.