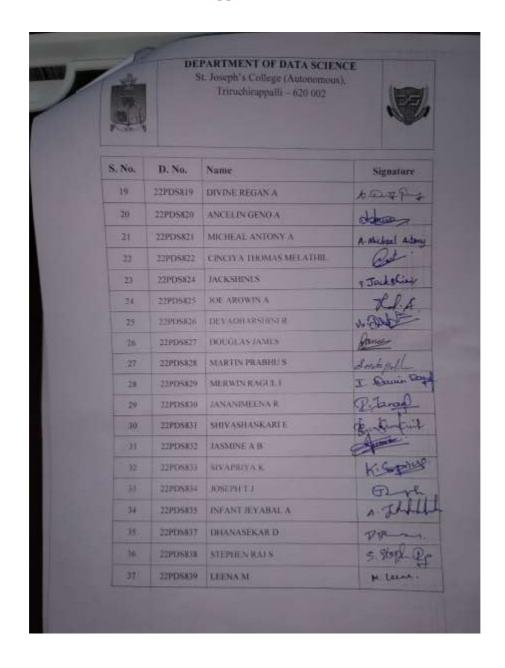

St. Joseph's College (Autonomous)
Accredited at A++ Grade (4th Cycle) by NAAC, Special Heritage Status awarded by UGC Tiruchirappalli – 620 002, India.

| - Marie | MARTIN PRABHUS          | 8 restin Practice. | 4. rotes Drather.     |
|---------|-------------------------|--------------------|-----------------------|
| 29      | MERWIN RAGUL I          | J. Quin Poul       | T. Dem Poul           |
| 30      | JANANIMEENA R           | P. Lavani Meera    | P. Lavari Maria       |
| 31      | SHIVASHANKARI E         | De unitary         | 8.2                   |
| 32      | JASMINE A B             | dim'ro             | ALL STREET            |
| 33      | SIVAPRIYA K             | K. Srapinya        | K. Stabox             |
| 34      | JOSEPH T J              | T. J. Tuph         | T. J. Joseph          |
| 35      | INFÂNT JEYABAL A        | 1. 3. 2            |                       |
| 37      | DHANASEKAR D            | D Des              | p. dos.               |
| 38      | STEPHEN RAJ S           | F PLS.             | S. Stoph Do           |
| 39      | M.LEENA                 | 3.00               | A second              |
| 40      | ANUBHARATHI P           | P. shelleri        | PLU.                  |
| 41      | ESTHER JENIFER P        | . Whithey          | P.Hhry.               |
| 42      | SUMAIYA SULTAN          | pt. Sunaiya        | M. Lieger             |
| 43      | ESWAR E                 | E. Eswor           | M. Layer<br>E. Esmore |
| 44      | MUGISHA CIELLA DANILLA  | anuf               | and                   |
| 45      | NANDINI K               |                    | K. Nandi              |
| 46      | PRASANTH R              | KNandii<br>Lth.    | Dat .                 |
| 47      | UDHAYA P                |                    |                       |
| 49      | PADMAVATHI S            | 4. Caminay         | 8.02004               |
| 50      | NIRANJANA               | A.TC+              | 7 2011                |
| 51      | AHAASRAJ RR             | R.P. Rent.         | RRQUI.                |
| 52      | GOBINATH T              | Tildant            | 311                   |
| 53      | KULARANJITH K           | KICO               | WIE OF                |
| 54      | RAMANAN P               | Pausa F            | Power &               |
| 57      | PRAVEEN KUMAR P         | PAOI               | Phoi                  |
| 58      | PILAVENDRAN A           | 1.D/ 1.            | 18/1.                 |
| 59      | AMALORPAVA BELCIYA S .  | S. Belciya         | Caliant               |
| 50      | JOE NICKSON V           | (D)                | Solve                 |
| 52      | LILLY J S               | 0                  | 4                     |
| 3       | INFANT JEGAN FERNANDO H | (Phone)            | (1)                   |
|         |                         |                    |                       |