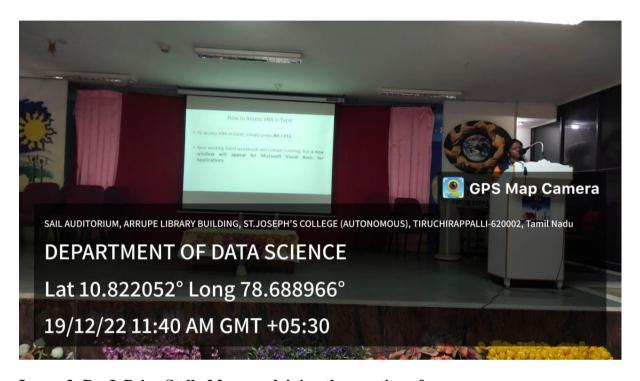

Image 3: Sample pages of IoT application were displayed

Image 4: Real-time applications in which sensors and edge devices are being used

St. Joseph's College (Autonomous)

TITLE: Webinar on Smart Farming

RESOURCE PERSON: Mr. Benjamin Raja, Founder CEO Farmagain Agro Private Limited, Coimbatore