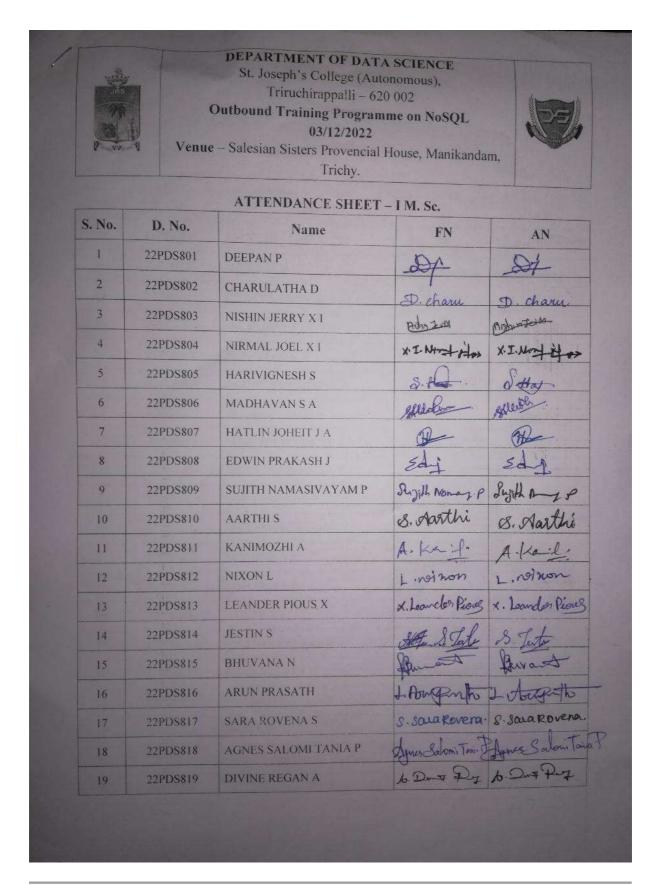

## Attendance List M. Sc. Data Science (2022-24) Batch

| SI.No | Reg. No              | Name                          | Email                                                |
|-------|----------------------|-------------------------------|------------------------------------------------------|
| 1     | 20PDS802             | AROCKIA ALEX XAVIER RAJ J     | 20pds802@mail.sjctni.edu                             |
| 2     | 20PDS803             | GOKUL P                       | 20pds803@mail.sjctni.edu                             |
| 3     | 20PDS804             | P. SARAVANAN                  | 20pds804@mail.sjctni.edu                             |
| 4     | 20PDS805             | VALAN AROCKIYA                | 20pds805@mail.sjctni.edu                             |
| 5     | 20PDS806             | MARIA LOYOLA JOSEPH L         | 20pds806@mail.sjctni.edu                             |
| 6     | 20PDS807             | KARTHIK VA                    | 20pds807@mail.sjctni.edu                             |
| 7     | 20PDS808             | A. JOSE SEERON                | 20pds808@mail.sjctni.edu                             |
| 8     | 20PDS809             | JOBEL PIO                     | 20pds809@mail.sjctni.edu                             |
| 9     | 20PDS810             | CLINTAN CYRIL A               | 20pds810@mail.sjctni.edu                             |
| 10    | 20PDS811             | W.HILARY MARY                 | 20pds811@mail.sjctni.edu                             |
| 11    | 20PDS812             | G.A.PAVITHRA                  | 20pds812@mail.sjctni.edu                             |
| 12    | 20PDS813             | DIZHO                         | 20pds813@mail.sjctni.edu                             |
| 13    | 20PDS814             | PRAVEEN A                     | 20pds814@mail.sjctni.edu                             |
| 14    | 20PDS815             | M.DEVAKI                      | 20pds815@mail.sjctni.edu                             |
| 15    | 20PDS816             | M EBENEZER                    | 20pds816@mail.sjctni.edu                             |
| 16    | 20PDS817             | JOSVA ANANTH A                | 20pds817@mail.sjctni.edu                             |
| 17    | 20PDS818             | JEBAN IGNESH J                | 20pds818@mail.sjctni.edu                             |
| 18    | 20PDS819             | AJAY AKASH A                  | 20pds819@mail.sjctni.edu                             |
| 19    | 20PDS820             | A.ANTONY PAUL                 | 20pds820@mail.sjctni.edu                             |
| 20    | 20PDS821             | ROZARIO NAVEEN BRITTO J       | 20pds821@mail.sjctni.edu                             |
| 21    | 20PDS823             | JONES ARPUTHARAJ S            | 20pds823@mail.sjctni.edu                             |
| 22    | 20PDS824             | RINCY MARIYA                  | 20pds824@mail.sjctni.edu                             |
| 23    | 20PDS825             | NAVEEN BALAJI B               | 20pds825@mail.sjctni.edu                             |
| 24    | 20PDS826             | VISHAL G                      | 20pds826@mail.sjctni.edu                             |
| 25    | 20PDS827             | DINESH KUMAR C                | 20pds827@mail.sjctni.edu                             |
| 26    | 20PDS829             | V. SACHIN ISRAVEL             | 20pds829@mail.sjctni.edu                             |
| 27    | 20PDS831             | DAVID J                       | 20pds831@mail.sjctni.edu                             |
| 28    | 20PDS832             | HELANA KURIAKOSE              | 20pds832@mail.sjctni.edu                             |
| 29    | 20PDS834             | SHANTHOSH.V                   | 20pds834@mail.sjctni.edu                             |
| 30    | 20PDS835             | VIKRAM S                      | 20pds835@mail.sjctni.edu                             |
| 31    | 20PDS836             | BOJE PRASATH R                | 20pds836@mail.sjctni.edu                             |
| 32    | 20PDS837             | SATHISH PRASAD A              | 20pds837@mail.sjctni.edu                             |
| 33    | 20PDS838<br>20PDS839 | G K DURGAMANOHAR GURUBHARAN S | 20pds838@mail.sjctni.edu<br>20pds839@mail.sjctni.edu |
| 35    | 20PDS840             | BHUVANESHWAR . R              | 20pds840@mail.sjctni.edu                             |
| 36    | 20PDS841             | R.K.HARINI                    | 20pds841@mail.sjctni.edu                             |
| 37    | 20PDS842             | SANTHOSH ANTO R               | 20pds842@mail.sjctni.edu                             |
| 38    | 20PDS843             | N.A.ABINAYA                   | 20pds843@mail.sjctni.edu                             |
| 39    | 20PDS844             | M.DEVIBALA                    | 20pds844@mail.sjctni.edu                             |
| 40    | 20PDS845             | M JEROME ANTONY               | 20pds845@mail.sjctni.edu                             |
| 41    | 20PDS846             | R.ABARNA                      | 20pds846@mail.sjctni.edu                             |
| 42    | 20PDS847             | GOPALAKRISHNAN K              | 20pds847@mail.sjctni.edu                             |
| 43    | 20PDS848             | M.ESTHAR ANANSIYA             | 20pds848@mail.sjctni.edu                             |
| 44    | 20PDS849             | D.NITHISHA ROSE               | 20pds849@mail.sjctni.edu                             |
| 45    | 20PDS851             | B.MERLIN SNEKA                | 20pds851@mail.sjctni.edu                             |
| 46    | 20PDS852             | R.SNEGHA                      | 20pds852@mail.sjctni.edu                             |
| 47    | 20PDS853             | M.SHALINI                     | 20pds853@mail.sjctni.edu                             |
| 48    | 20PDS854             | TONY NIVETHAN K               | 20pds854@mail.sjctni.edu                             |
| 49    | 20PDS855             | B DHARANESHWARAN              | 20pds855@mail.sjctni.edu                             |
| 50    | 20PDS856             | GOWTHAMK                      | 20pds856@mail.sjctni.edu                             |
| 51    | 20PDS857             | M.KIRUTHIGA                   | 20pds857@mail.sjctni.edu                             |
| 52    | 20PDS858             | R.REVATHI                     | 20pds858@mail.sjctni.edu                             |
| 53    | 20PDS859             | D.DOLLY SANDRA                | 20pds859@mail.sjctni.edu                             |
| 54    | 20PDS860             | M.NITHIYASRI                  | 20pds860@mail.sjctni.edu                             |
| 55    | 20PDS861             | V.SHWETHA                     | 20pds861@mail.sictni.edu                             |
| 56    | 20PDS862             | M.BALAJI                      | 20pds862@mail.sjctni.edu                             |
| 57    | 20PDS863             | T.AARTHI                      | 20pds863@mail.sjctni.edu                             |
| 58    | 20PDS864             | JOTHI RATHNA P                | 20pds864@mail.sjctni.edu                             |
| 59    | 20PDS866             | GRACIOUS ALLWIN J             | 22pds866@mail.sjctni.edu                             |