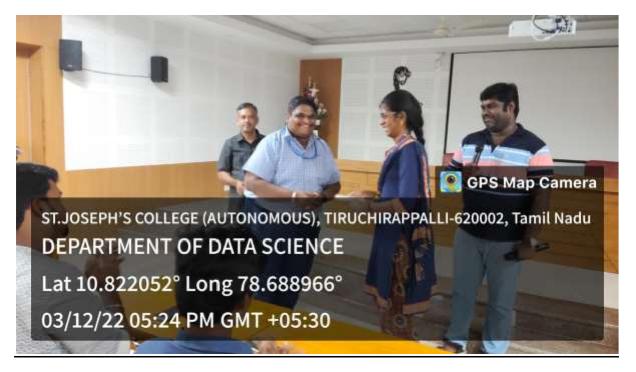

van of I M. Sc. Data Science hosted the event.

Signature of the Head

HOD
Department of Data Science
St Joseph's College (Autonomous)
Trichy - 620 002.



#### St. Joseph's College (Autonomous)





Tiruchirappalli - 620 002, India.

#### **Photograph:**



• Image1: Session Starts With Prayer



• Image2: Chief Guest Introduction Was Given By Dr.M.Kriushanth, Assistant Professor, Department of Data Science.



#### St. Joseph's College (Autonomous)





Tiruchirappalli - 620 002, India.



• Image 3: Chief Guest Mr.Richard Roy Giving Introduction about the Session



• Image 4: Cash prize to the best performers Mr. Hariharan



#### St. Joseph's College (Autonomous)

Accredited at A++ Grade (4th Cycle) by NAAC, Special Heritage Status awarded by UGC



Tiruchirappalli - 620 002, India.



• Image 5: Cash prize to best performer Ms. Bhuvana



• Image 6: Vote of thanks



#### St. Joseph's College (Autonomous)





Tiruchirappalli - 620 002, India.

#### **Attendance**





#### St. Joseph's College (Autonomous)





Tiruchirappalli - 620 002, India.

|        |          | St. Joseph's College (Auton<br>Triruchirappalli – 620 (<br>Outbound Training Programm<br>03/12/2022<br>e – Salesian Sisters Provencial Ho<br>Trichy. | 002<br>e on NoSQL | m,                |
|--------|----------|------------------------------------------------------------------------------------------------------------------------------------------------------|-------------------|-------------------|
| S. No. | D. No.   | Name