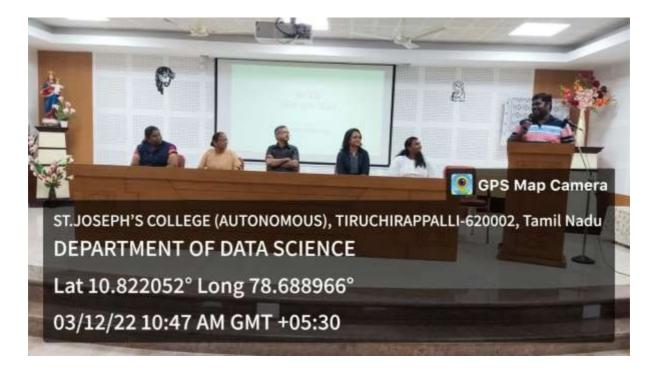

#### St. Joseph's College (Autonomous)

Accredited at A++ Grade (4th Cycle) by NAAC,

Special Heritage Status awarded by UGC

Tiruchirappalli - 620 002, India.

Image 2: Basics of Smart Farming using IoT and AI was being explained