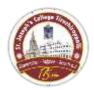

#### DEPARTMENT OF DATA SCIENCE

St. Joseph's College (Autonomous) Accredited at A++ by NAAC (Cycle IV) College with Special Heritage Status College with Potential for Excellence Tiruchirappalli - 620 002 Tamilnadu, India

Organizes

A National Level Workshop

#### DATA ANALYTICS using MS EXCEL

Date: 19 - 09 - 2022 Time: 9.00 a.m. to 4.30 p.m.

Accredited at A++ Grade (4th Cycle) by NAAC, Special Heritage Status awarded by UGC Tiruchirappalli - 620 002, India.