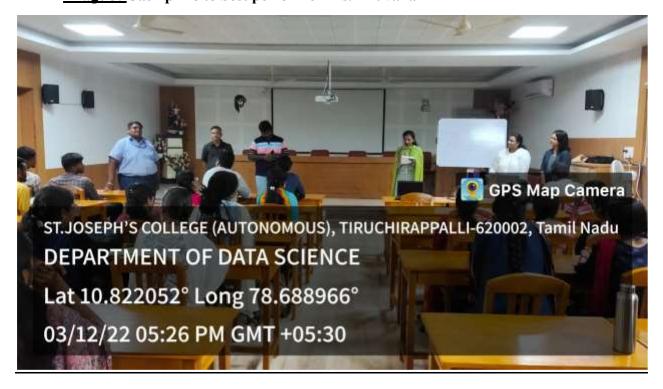

#### St. Joseph's College (Autonomous)

Accredited at A++ Grade (4th Cycle) by NAAC,

Special Heritage Status awarded by UGC

Tiruchirappalli - 620 002, India.

Image 2: Basics of Smart Farming using IoT and AI was being explained