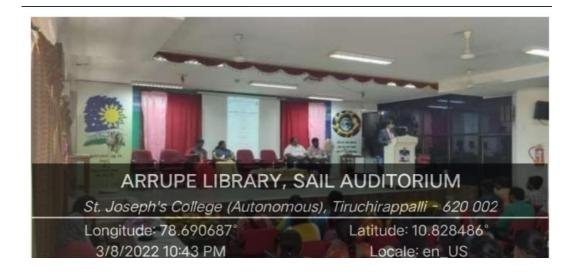

#### VENUE

Sail Auditorium, Arrupe Library Certificates will be provided to all the participants