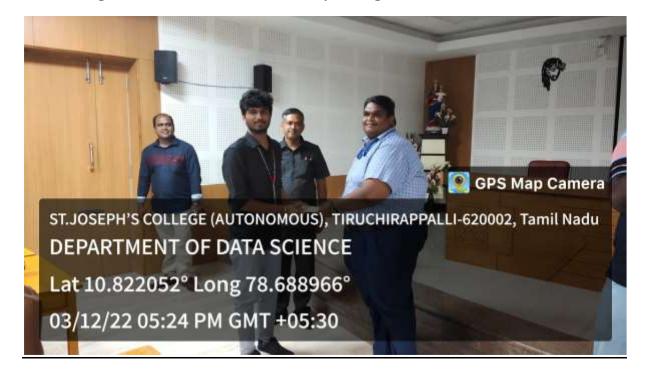

#### **Proceedings**

- The Department of Data Science for the academic year (2021-2022) organized a webinar on "Smart Farming" on 30/05/2022 from 11:30 am to 12:30 pm for I and II PG students
- The session started with Almighty God's bountiful blessings experienced through the prayer and bible reading offered by Ms. Sushma and Ms. Shivani of I M.Sc. Data Science respectively
- A warm note of welcome was given by Ms. Rajamalliga of I M.Sc. Data Science Mr. M. Kriushanth, Assistant Professor, Department of Data Science, St. Joseph's College (Autonomous), Tiruchirappalli introduced the resource person of the event
- Mr. Benjamin Raja, Founder CEO, Farmagain Agro Private Limited, Coimbatore was the resource person of the webinar
- Basics of Smart Farming using Iot and AI was explained briefly with the help of relevant examples and slides
- The process starting from sensing soil and atmospheric properties to tracing every harvest result were clearly given using diagrammatic representation
- Usage of various sensors and edge devices in smart farming application were elucidated
- Real-time examples of using IoT devices in agricultural fields and list of respective AI applications were also provided
- Keywords: Geo-fencing, Evapotranspiration, cropping pattern, Precision farming
- A formal note of gratitude was proposed by Ms. Mohammed Faisel of I M.Sc Data Science