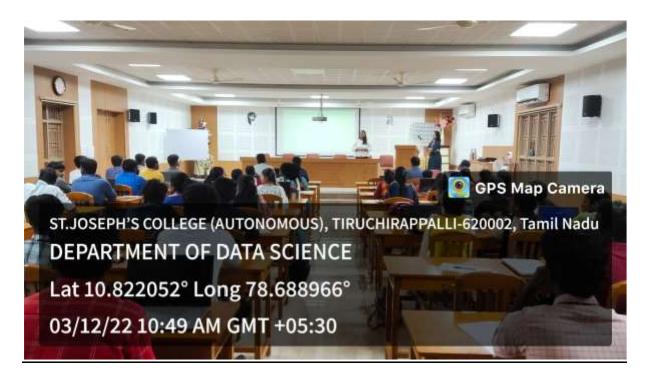

create efficient projects.
- The students got hands on training on MongoDB. Cash prize was given to best performers of the training. The best performers were Ms. Bhuvana and Mr. Hariharan of I M. Sc Data Science.
- A formal note of gratitude was proposed by Ms. Jasmine of I M.Sc Data Science.
- Mr. Madhavan of I M. Sc. Data Science hosted the event.

Signature of the Head

HOD
Department of Data Science
St Joseph's College (Autonomous)
Trichy - 620 002.



#### St. Joseph's College (Autonomous)





Tiruchirappalli - 620 002, India.

#### **Photograph:**



• Image1: Session Starts With Prayer



• Image2: Chief Guest Introduction Was Given By Dr.M.Kriushanth, Assistant Professor, Department of Data Science.



#### St. Joseph's College (Autonomous)





Tiruchirappalli - 620 002, India.



• Image 3: Chief Guest Mr.Richard Roy Giving Introduction about the Session



• Image 4: Cash prize to the best performers Mr. Hariharan



#### St. Joseph's College (Autonomous)

Accredited at A++ Grade (4th Cycle) by NAAC, Special Heritage Status awarded by UGC



Tiruchirappalli - 620 002, India.



• Image 5: Cash prize to best performer Ms. Bhuvana



• Image 6: Vote of thanks



#### St. Joseph's College (Autonomous)





Tiruchirappalli - 620 002, India.

#### **Attendance**





#### St. Joseph's College (Autonomous)





Tiruchirappalli - 620 002, India.

|        |          | St. Joseph's College (Auton<br>Triruchirappalli – 620 (<br>Outbound Training Programm<br>03/12/2022<br>e – Salesian Sisters Provencial Ho<br>Trichy. | 002<br>e on NoSQL | m,                |
|--------|---