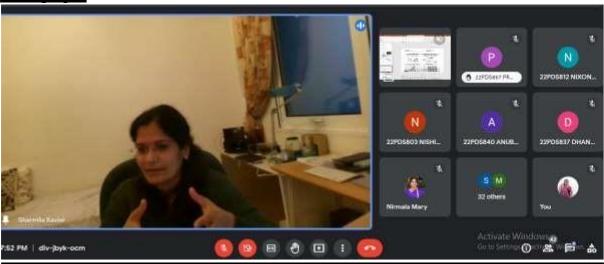

ls used in data science and to gain knowledge about the different data structures and its application. The students also learnt about the various companies that hire fresher for various data science related jobs in International airlines.
- The students also got a better overview about the work culture of a data scientist in the International airlines industry.
- A formal note of gratitude was proposed by Mr. Udhaya of I M.Sc Data Science.

• Ms. Sara Rovenna of I M. Sc. Data Science hosted the event.

Signature of the Head

HOD
Department of Data Science
St. Joseph's College (Autonomous)
Trichy - 620 002.



## St. Joseph's College (Autonomous)

Accredited at A++ Grade (4th Cycle) by NAAC,



Special Heritage Status awarded by UGC

Tiruchirappalli - 620 002, India.

#### **Photograph:**



• Image1: Chief Guest Ms. Sharmila Xavier explaining the applications of data science



• Image 2: Participants of the session.



#### St. Joseph's College (Autonomous)

Accredited at A++ Grade (4th Cycle) by NAAC,



Special Heritage Status awarded by UGC

Tiruchirappalli - 620 002, India.



• Image 3: Skillsets required for various data science related Jobs



• Image 4: Companies Hiring Fresher



St. Joseph's College (Autonomous)





TITLE: International Webinar on DATASCIENCE AND ITS APPLICATIONS IN INTERNATIONAL AIR LINES

RESOURCE PERSON: Ms. Sharmila Xavier, Big Data Programme Manager, Dubai, United Arab Emirates

PROGRAM COORDINATOR: Dr. M. Kriushanth

DATE: 25/09/2022 TIME: 07:30 PM

ONLINE PLATFORM: Google Meet

## Attendance List M. Sc. Data Science (2022-24) Batch

| Sl.