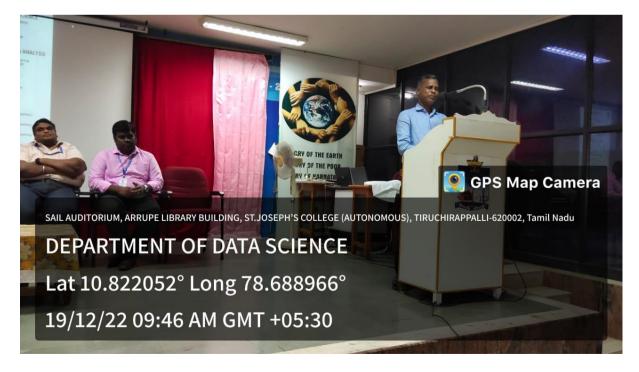

#### St. Joseph's College (Autonomous)

Accredited at A++ Grade (4th Cycle) by NAAC,

Special Heritage Status awarded by UGC

Tiruchirappalli - 620 002, India.

Image 2: Basics of Smart Farming using IoT and AI was being explained