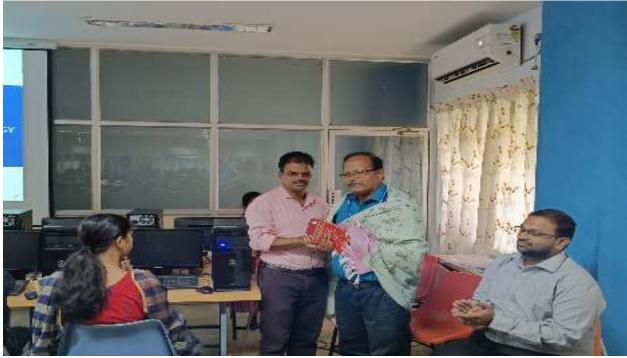

#### A Two-Day Workshop on R language

The workshop was conducted by the department of Information Technology, was held on 18<sup>th</sup>& 19<sup>th</sup> October 2022, at 10AM in Earhart Computer Centre. The Students of I M.Sc. Computer Science had attended the workshop. Dr.A. Angel Preethi, Assistant Professor of Information Technology delivered the welcome address. Dr.P.Joseph Charles Head of the Information Technology honoured our resources person.

#### Dr.P.Joseph Charles,

Head of the Information Technology, Honoured the, **Dr..R. Vijayakumar**, Assistant professor of statistics on 18<sup>th</sup>& 19<sup>th</sup> October 2022, at 10AM in Ehrhart Computer Centre