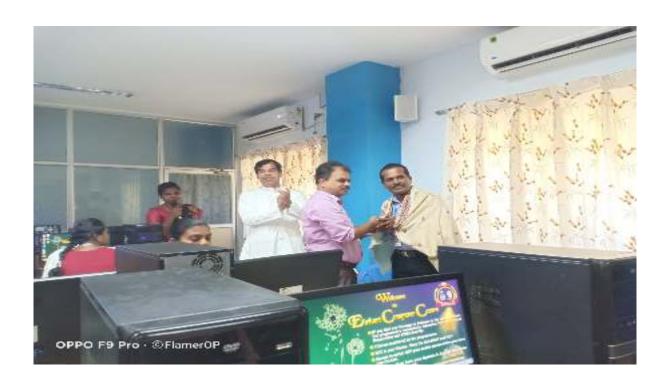

#### A Two-Day Workshop on R language

The workshop was conducted by the department of Information Technology, was held on 18<sup>th</sup>& 19<sup>th</sup> October 2022, at 10AM in Earhart Computer Centre. The Students of I M.Sc. Computer Science had attended the workshop. Dr.A. Angel Preethi, Assistant Professor of Information Technology delivered the welcome address. Dr.P.Joseph Charles Head of the Information Technology honoured our resources person.

#### Dr.P.Joseph Charles,

Head of the Information Technology, Honoured the, **Dr..R. Vijayakumar**, Assistant professor of statistics on 18<sup>th</sup>& 19<sup>th</sup> October 2022, at 10AM in Ehrhart Computer Centre