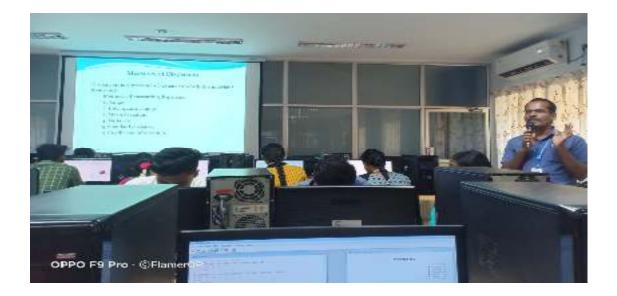

In the first day, it was conducted in Ehrhart computer Centre. Dr..R. Vijayakumar, Assistant professor of statistics in St Joseph's college. He gave a brief introduction about R language and how to operate the R studio. Students worked out R language in lab practically and gained knowledge about R Language. They learned many techniques through this workshop.