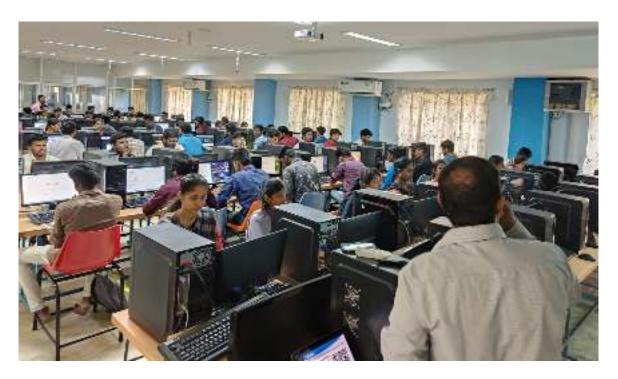

#### **Two Days Workshop on Cloud Computing Analytics**

The two days' workshop started begun on 29<sup>th</sup> September to 30th September 2022. On all the two days the programme was conducted between 10:00 a.m. and 4.00 p.m. in Ehrhart Computer Center. II M.Sc. Computer Science students participated in the workshop. Dr. P. Joseph Charles, Head of the Department welcomed the resource person, Dr. A. Cecil Donald, Assistant Professor, CHRIST Deemed University, and Bengaluru. He gave workshop on the topic "Cloud Computing Analytics".