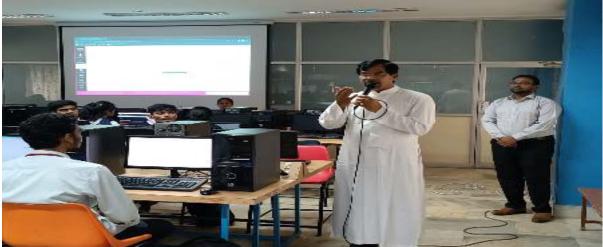

#### **Two Days Workshop on Cloud Computing Analytics**

The two days' workshop started begun on 29<sup>th</sup> September to 30th September 2022. On all the two days the programme was conducted between 10:00 a.m. and 4.00 p.m. in Ehrhart Computer Center. II M.Sc. Computer Science students participated in the workshop. Dr. P. Joseph Charles, Head of the Department welcomed the resource person, Dr. A. Cecil Donald, Assistant Professor, CHRIST Deemed University, and Bengaluru. He gave workshop on the topic "Cloud Computing Analytics".

Dr. A. Cecil Donald, Assistant Professor, CHRIST Deemed University,Bengaluru. He gave workshop on the topic "Cloud Computing Analytics". on 29<sup>th</sup> September to 30th September 2022. On all the two days the programme was conducted between 10:00 a.m. and 4.00 p.m. in Ehrhart Computer Center.