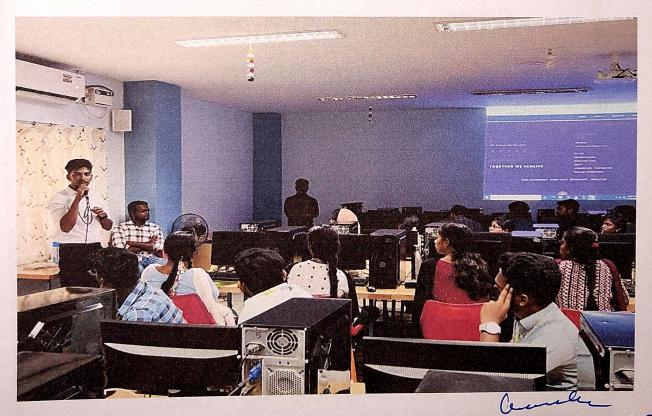

#### **Two Days Workshop on Cloud Computing Analytics**

The two days' workshop started begun on 29<sup>th</sup> September to 30th September 2022. On all the two days the programme was conducted between 10:00 a.m. and 4.00 p.m. in Ehrhart Computer Center. II M.Sc. Computer Science students participated in the workshop. Dr. P. Joseph Charles, Head of the Department welcomed the resource person, Dr. A. Cecil Donald, Assistant Professor, CHRIST Deemed University, and Bengaluru. He gave workshop on the topic "Cloud Computing Analytics".

On Day one, he explained the various phases of the Amazon Web Services. He compared the bucket model and discussed their AWS. On day two, he continued the explanation of the bucket model. He gave information about the various sectors in the IT industry. He discussed the process of project implementation in their company and its deployment in Cloud. He gave detailed explanation on APIs, the easy way of creating them and its application in projects. He also clarified the queries asked by the students and the faculty members. Dr. S. Hendry Leo Kanickam, thanked the resource person for sharing his experience and valuable presence.