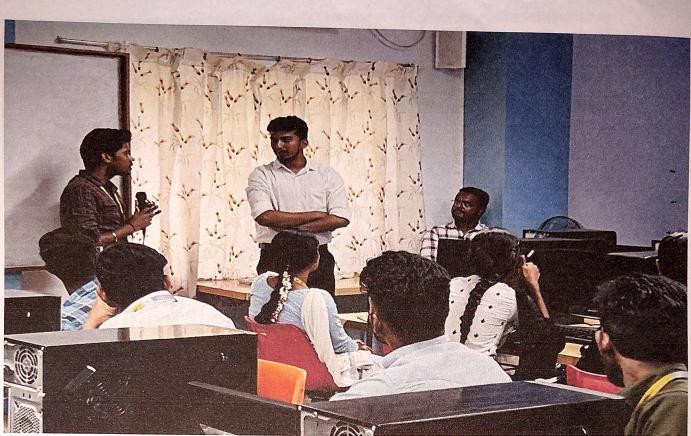

#### **Two Days Workshop on Cloud Computing Analytics**

The two days' workshop started begun on 29<sup>th</sup> September to 30th September 2022. On all the two days the programme was conducted between 10:00 a.m. and 4.00 p.m. in Ehrhart Computer Center. II M.Sc. Computer Science students participated in the workshop. Dr. P. Joseph Charles, Head of the Department welcomed the resource person, Dr. A. Cecil Donald, Assistant Professor, CHRIST Deemed University, and Bengaluru. He gave workshop on the topic "Cloud Computing Analytics".

On Day one, he explained the various phases of the Amazon Web Services. He compared the bucket model and discussed their AWS. On day two, he continued the explanation of the bucket model. He gave information about the various sectors in the IT industry. He discussed the process of project implementation in their company and its deployment in Cloud. He gave detailed explanation on APIs, the easy way of creating them and its application in projects. He also clarified the queries asked by the students and the faculty members. Dr. S. Hendry Leo Kanickam, thanked the resource person for sharing his experience and valuable presence.