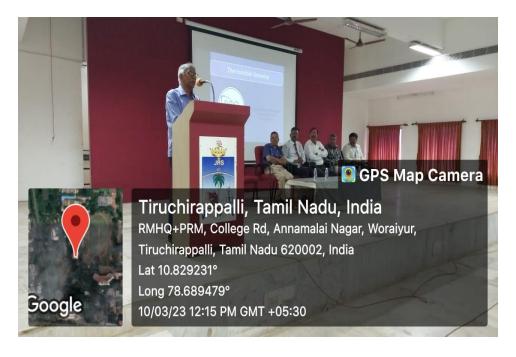

The inaugural address was delivered by our secretary Rev. Dr. K. Amal SJ. He shared his experience as a Mathematician and his words of goal setting and power of concentration helps us to have a clear idea about future.

Shri. M. Janakiraman Endowment Lecture was delivered by Dr. S. Francis Raj on Combinatorics in pure mathematics (Graph, Fermet Theorem, Sperner's Lemma) and his enriching lecture was cast the light of his knowledge upon us. His golden rule will be one of the best take away for the young minds.