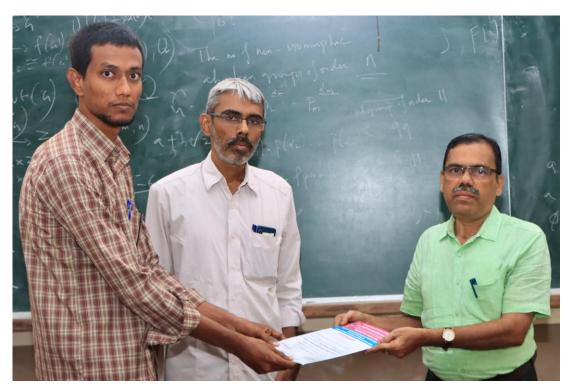

# Report of Inauguration of Mathematics Association and Shri. M. Janakiraman Endowment Lecture

The Inauguration of the Mathematics Association and Shri. M. Janakiraman Endowment Lecture organized by Department of Mathematics was held on 17<sup>th</sup> August 2022, Wednesday at 11.45 a.m in Sail auditorium at 11.45 am.

The occasion was graced with the prayer song by department choir to invoke the God's blessings. The gathering was welcomed by Head of the Department Dr. M. Thiagarajan with his warm words of welcome.

The honorable dignitaries were felicitated, the Head of the Department honored Rev. Fr. Secretary with a shawl and Rev. Fr. Secretary honored our chief guest with a shawl.

The inaugural address was delivered by our secretary Rev. Dr. K. Amal SJ. He shared his experience as a Mathematician and his words of goal setting and power of concentration helps us to have a clear idea about future.

Shri. M. Janakiraman Endowment Lecture was delivered by Dr. S. Francis Raj on Combinatorics in pure mathematics (Graph, Fermet Theorem, Sperner's Lemma) and his enriching lecture was cast the light of his knowledge upon us. His golden rule will be one of the best take away for the young minds.