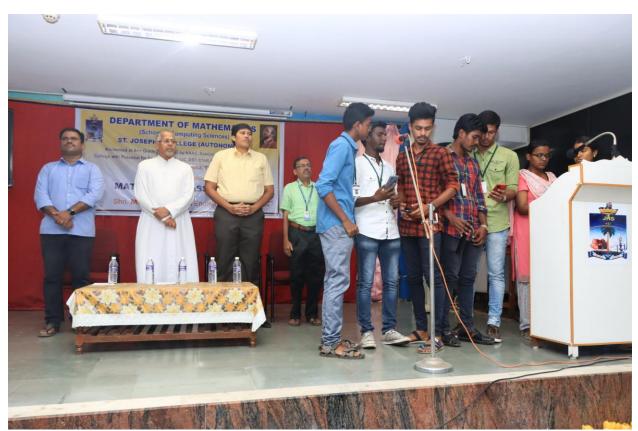

# Report of Inauguration of Mathematics Association and Shri. M. Janakiraman Endowment Lecture

The Inauguration of the Mathematics Association and Shri. M. Janakiraman Endowment Lecture organized by Department of Mathematics was held on 17<sup>th</sup> August 2022, Wednesday at 11.45 a.m in Sail auditorium at 11.45 am.

The occasion was graced with the prayer song by department choir to invoke the God's blessings. The gathering was welcomed by Head of the Department Dr. M. Thiagarajan with his warm words of welcome.

The honorable dignitaries were felicitated, the Head of the Department honored Rev. Fr. Secretary with a shawl and Rev. Fr. Secretary honored our chief guest with a shawl.