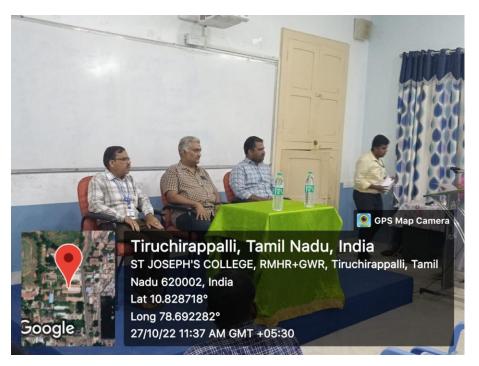

# Report of Inauguration of Mathematics Association and Shri. M. Janakiraman Endowment Lecture

The Inauguration of the Mathematics Association and Shri. M. Janakiraman Endowment Lecture organized by Department of Mathematics was held on 17<sup>th</sup> August 2022, Wednesday at 11.45 a.m in Sail auditorium at 11.45 am.

The occasion was graced with the prayer song by department choir to invoke the God's blessings. The gathering was welcomed by Head of the Department Dr. M. Thiagarajan with his warm words of welcome.

The honorable dignitaries were felicitated, the Head of the Department honored Rev. Fr. Secretary with a shawl and Rev. Fr. Secretary honored our chief guest with a shawl.

The inaugural address was delivered by our secretary Rev. Dr. K. Amal SJ. He shared his experience as a Mathematician and his words of goal setting and power of concentration helps us to have a clear idea about future.