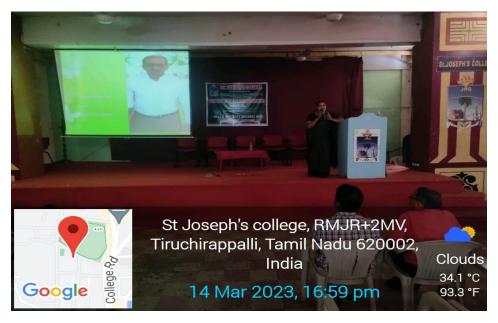

# Report of Inauguration of Mathematics Association and Shri. M. Janakiraman Endowment Lecture

The Inauguration of the Mathematics Association and Shri. M. Janakiraman Endowment Lecture organized by Department of Mathematics was held on 17<sup>th</sup> August 2022, Wednesday at 11.45 a.m in Sail auditorium at 11.45 am.

Shri. M. Janakiraman Endowment Lecture was delivered by Dr. S. Francis Raj on Combinatorics in pure mathematics (Graph, Fermet Theorem, Sperner's Lemma) and his enriching lecture was cast the light of his knowledge upon us. His golden rule will be one of the best take away for the young minds.