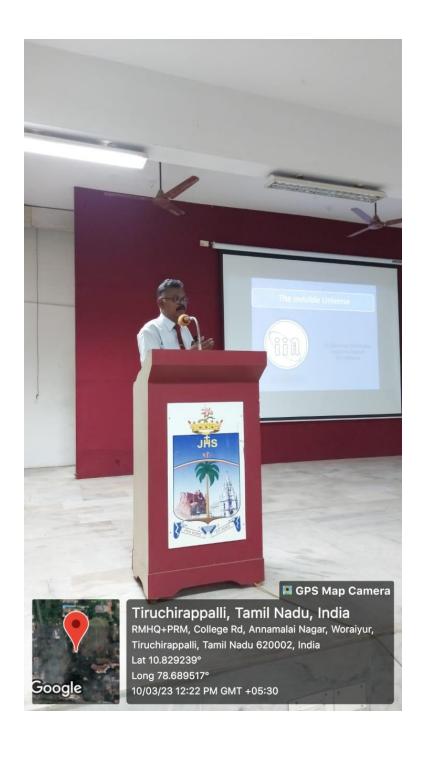

# Report of Inauguration of Mathematics Association and Shri. M. Janakiraman Endowment Lecture

The Inauguration of the Mathematics Association and Shri. M. Janakiraman Endowment Lecture organized by Department of Mathematics was held on 17<sup>th</sup> August 2022, Wednesday at 11.45 a.m in Sail auditorium at 11.45 am.

The occasion was graced with the prayer song by department choir to invoke the God's blessings. The gathering was welcomed by Head of the Department Dr. M. Thiagarajan with his warm words of welcome.

The honorable dignitaries were felicitated, the Head of the Department honored Rev. Fr. Secretary with a shawl and Rev. Fr. Secretary honored our chief guest with a shawl.

The inaugural address was delivered by our secretary Rev. Dr. K. Amal SJ. He shared his experience as a Mathematician and his words of goal setting and power of concentration helps us to have a clear idea about future.