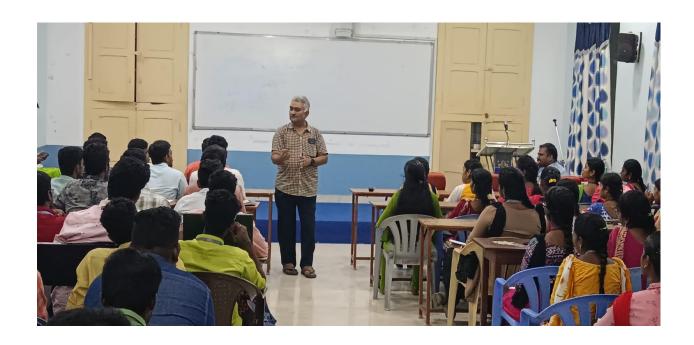

Shri. M. Janakiraman Endowment Lecture was delivered by Dr. S. Francis Raj on Combinatorics in pure mathematics (Graph, Fermet Theorem, Sperner's Lemma) and his enriching lecture was cast the light of his knowledge upon us. His golden rule will be one of the best take away for the young minds.