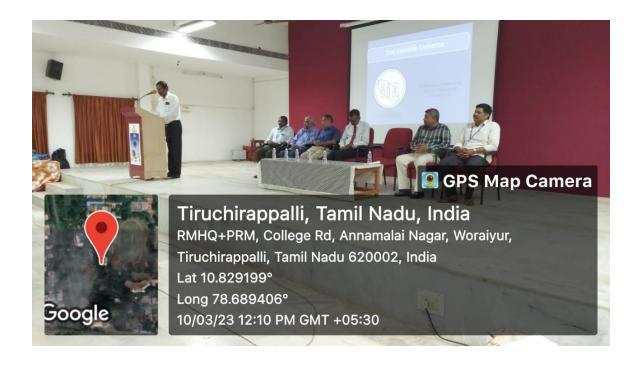

Shri. M. Janakiraman Endowment Lecture was delivered by Dr. S. Francis Raj on Combinatorics in pure mathematics (Graph, Fermet Theorem, Sperner's Lemma) and his enriching lecture was cast the light of his knowledge upon us. His golden rule will be one of the best take away for the young minds.

Finally Vote of thanks was given by Association President, Dr. S. Ithaya Ezhil Manna.

The session was ended at 1.15 pm.

Dr. S. Ithaya Ezhil Manna

Mathematics Association President

Dr. M. Thiagarajan Head of the Department