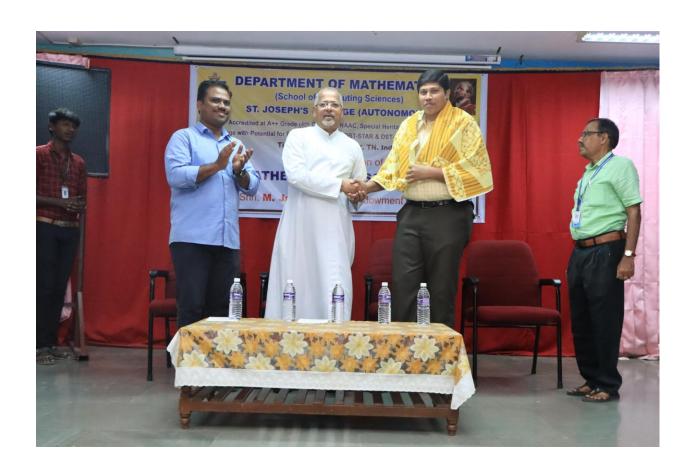

The occasion was graced with the prayer song by department choir to invoke the God's blessings. The gathering was welcomed by Head of the Department Dr. M. Thiagarajan with his warm words of welcome.

The honorable dignitaries were felicitated, the Head of the Department honored Rev. Fr. Secretary with a shawl and Rev. Fr. Secretary honored our chief guest with a shawl.