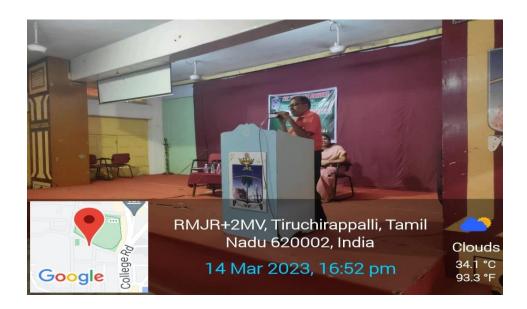

# Report of Inauguration of Mathematics Association and Shri. M. Janakiraman Endowment Lecture

The Inauguration of the Mathematics Association and Shri. M. Janakiraman Endowment Lecture organized by Department of Mathematics was held on 17<sup>th</sup> August 2022, Wednesday at 11.45 a.m in Sail auditorium at 11.45 am.

Shri. M. Janakiraman Endowment Lecture was delivered by Dr. S. Francis Raj on Combinatorics in pure mathematics (Graph, Fermet Theorem, Sperner's Lemma) and his enriching lecture was cast the light of his knowledge upon us. His golden rule will be one of the best take away for the young minds.