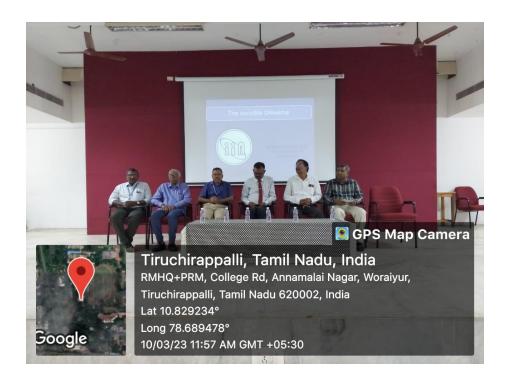

# Report of Inauguration of Mathematics Association and Shri. M. Janakiraman Endowment Lecture

The Inauguration of the Mathematics Association and Shri. M. Janakiraman Endowment Lecture organized by Department of Mathematics was held on 17<sup>th</sup> August 2022, Wednesday at 11.45 a.m in Sail auditorium at 11.45 am.

The occasion was graced with the prayer song by department choir to invoke the God's blessings. The gathering was welcomed by Head of the Department Dr. M. Thiagarajan with his warm words of welcome.

The honorable dignitaries were felicitated, the Head of the Department honored Rev. Fr. Secretary with a shawl and Rev. Fr. Secretary honored our chief guest with a shawl.