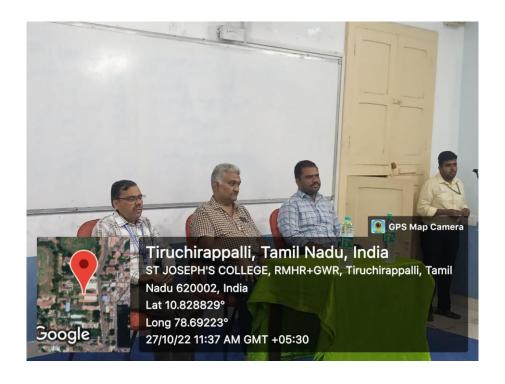

# Report of Inauguration of Mathematics Association and Shri. M. Janakiraman Endowment Lecture

The Inauguration of the Mathematics Association and Shri. M. Janakiraman Endowment Lecture organized by Department of Mathematics was held on 17<sup>th</sup> August 2022, Wednesday at 11.45 a.m in Sail auditorium at 11.45 am.

The occasion was graced with the prayer song by department choir to invoke the God's blessings. The gathering was welcomed by Head of the Department Dr. M. Thiagarajan with his warm words of welcome.

The honorable dignitaries were felicitated, the Head of the Department honored Rev. Fr. Secretary with a shawl and Rev. Fr. Secretary honored our chief guest with a shawl.

The inaugural address was delivered by our secretary Rev. Dr. K. Amal SJ. He shared his experience as a Mathematician and his words of goal setting and power of concentration helps us to have a clear idea about future.