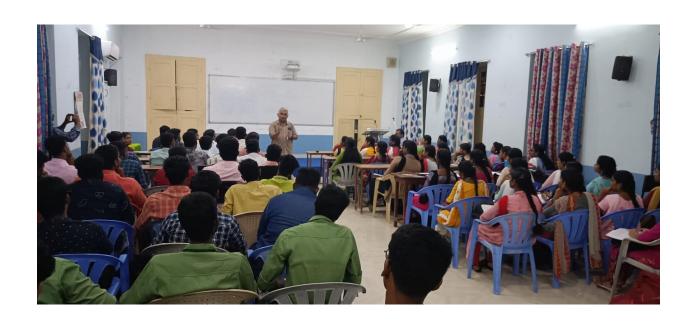

Shri. M. Janakiraman Endowment Lecture was delivered by Dr. S. Francis Raj on Combinatorics in pure mathematics (Graph, Fermet Theorem, Sperner's Lemma) and his enriching lecture was cast the light of his knowledge upon us. His golden rule will be one of the best take away for the young minds.