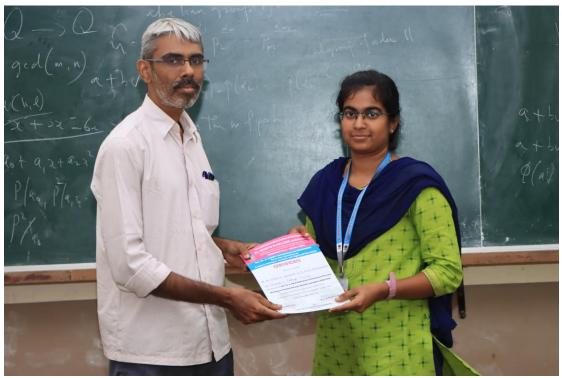

# Report of Inauguration of Mathematics Association and Shri. M. Janakiraman Endowment Lecture

The Inauguration of the Mathematics Association and Shri. M. Janakiraman Endowment Lecture organized by Department of Mathematics was held on 17<sup>th</sup> August 2022, Wednesday at 11.45 a.m in Sail auditorium at 11.45 am.

Finally Vote of thanks was given by Association President, Dr. S. Ithaya Ezhil Manna.

The session was ended at 1.15 pm.

Dr. S. Ithaya Ezhil Manna

Mathematics Association President

Dr. M. Thiagarajan Head of the Department