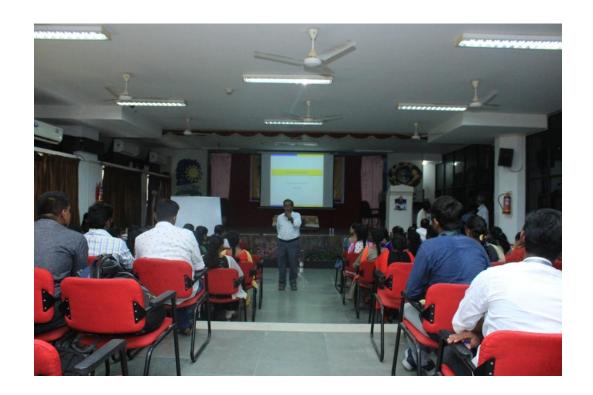

Shri. M. Janakiraman Endowment Lecture was delivered by Dr. S. Francis Raj on Combinatorics in pure mathematics (Graph, Fermet Theorem, Sperner's Lemma) and his enriching lecture was cast the light of his knowledge upon us. His golden rule will be one of the best take away for the young minds.