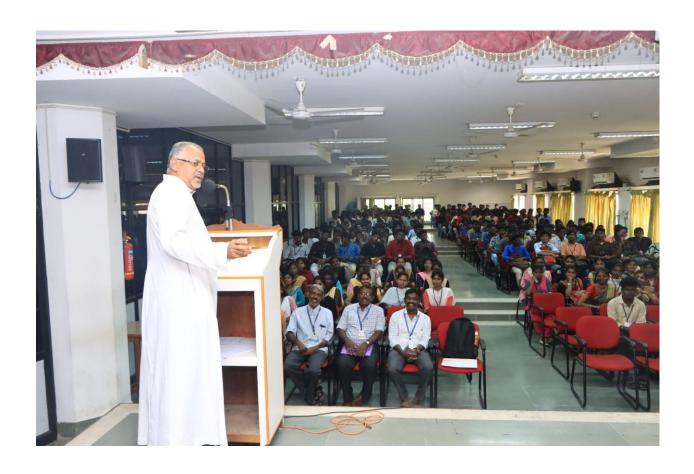

The inaugural address was delivered by our secretary Rev. Dr. K. Amal SJ. He shared his experience as a Mathematician and his words of goal setting and power of concentration helps us to have a clear idea about future.