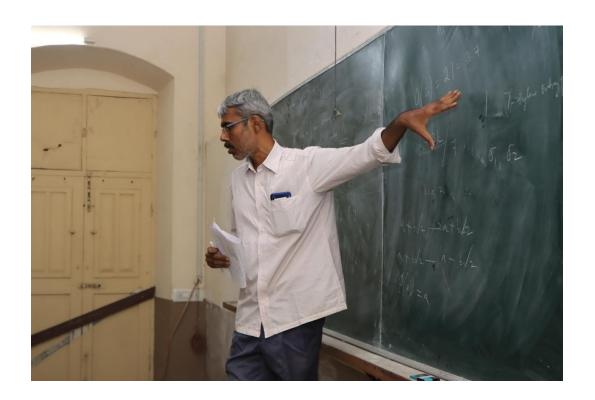

Shri. M. Janakiraman Endowment Lecture was delivered by Dr. S. Francis Raj on Combinatorics in pure mathematics (Graph, Fermet Theorem, Sperner's Lemma) and his enriching lecture was cast the light of his knowledge upon us. His golden rule will be one of the best take away for the young minds.