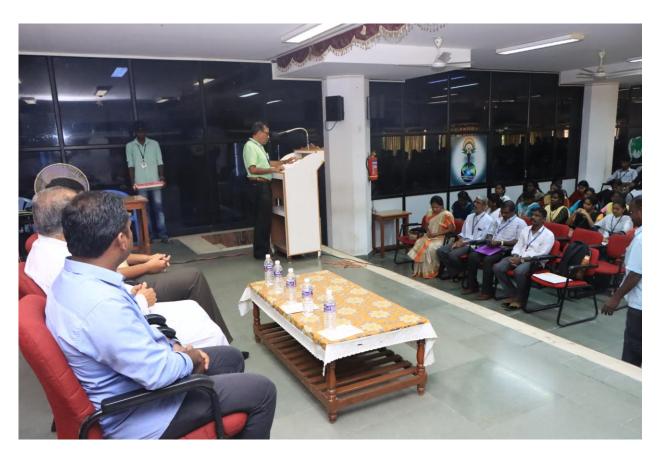

The inaugural address was delivered by our secretary Rev. Dr. K. Amal SJ. He shared his experience as a Mathematician and his words of goal setting and power of concentration helps us to have a clear idea about future.

Shri. M. Janakiraman Endowment Lecture was delivered by Dr. S. Francis Raj on Combinatorics in pure mathematics (Graph, Fermet Theorem, Sperner's Lemma) and his enriching lecture was cast the light of his knowledge upon us. His golden rule will be one of the best take away for the young minds.