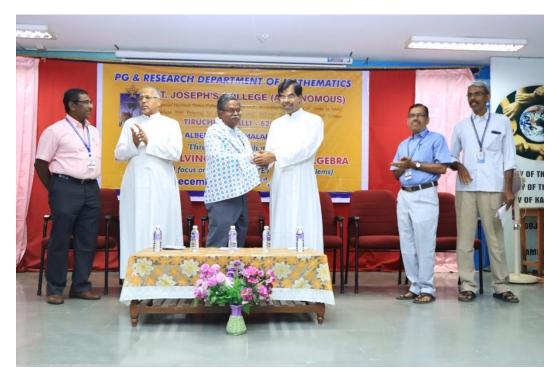

# Report of Inauguration of Mathematics Association and Shri. M. Janakiraman Endowment Lecture

The Inauguration of the Mathematics Association and Shri. M. Janakiraman Endowment Lecture organized by Department of Mathematics was held on 17<sup>th</sup> August 2022, Wednesday at 11.45 a.m in Sail auditorium at 11.45 am.

The occasion was graced with the prayer song by department choir to invoke the God's blessings. The gathering was welcomed by Head of the Department Dr. M. Thiagarajan with his warm words of welcome.

The honorable dignitaries were felicitated, the Head of the Department honored Rev. Fr. Secretary with a shawl and Rev. Fr. Secretary honored our chief guest with a shawl.

The inaugural address was delivered by our secretary Rev. Dr. K. Amal SJ. He shared his experience as a Mathematician and his words of goal setting and power of concentration helps us to have a clear idea about future.