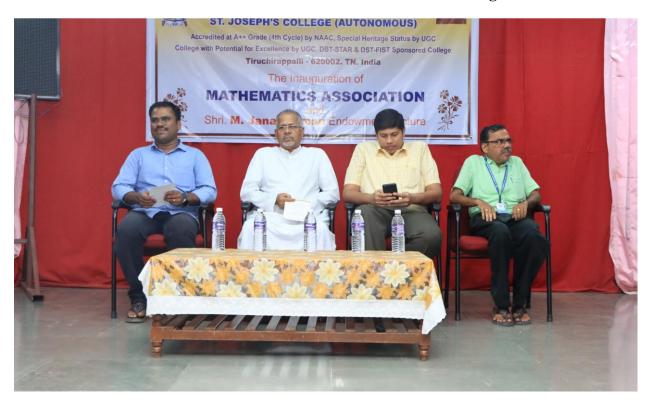

# Report of Inauguration of Mathematics Association and Shri. M. Janakiraman Endowment Lecture

The Inauguration of the Mathematics Association and Shri. M. Janakiraman Endowment Lecture organized by Department of Mathematics was held on 17<sup>th</sup> August 2022, Wednesday at 11.45 a.m in Sail auditorium at 11.45 am.

The occasion was graced with the prayer song by department choir to invoke the God's blessings. The gathering was welcomed by Head of the Department Dr. M. Thiagarajan with his warm words of welcome.

The honorable dignitaries were felicitated, the Head of the Department honored Rev. Fr. Secretary with a shawl and Rev. Fr. Secretary honored our chief guest with a shawl.

The inaugural address was delivered by our secretary Rev. Dr. K. Amal SJ. He shared his experience as a Mathematician and his words of goal setting and power of concentration helps us to have a clear idea about future.

Shri. M. Janakiraman Endowment Lecture was delivered by Dr. S. Francis Raj on Combinatorics in pure mathematics (Graph, Fermet Theorem, Sperner's Lemma) and his enriching lecture was cast the light of his knowledge upon us. His golden rule will be one of the best take away for the young minds.