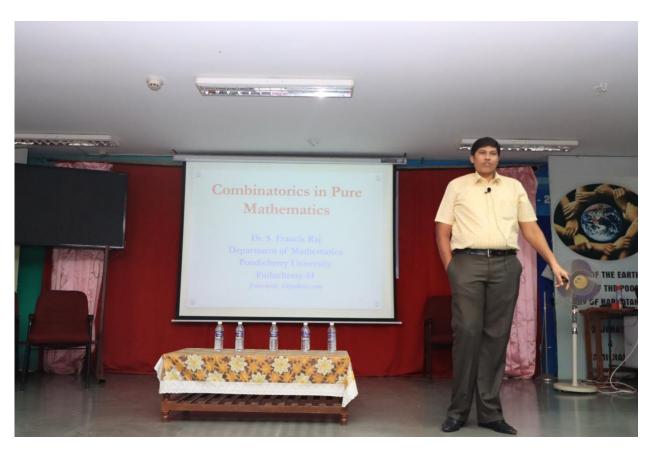

Shri. M. Janakiraman Endowment Lecture was delivered by Dr. S. Francis Raj on Combinatorics in pure mathematics (Graph, Fermet Theorem, Sperner's Lemma) and his enriching lecture was cast the light of his knowledge upon us. His golden rule will be one of the best take away for the young minds.