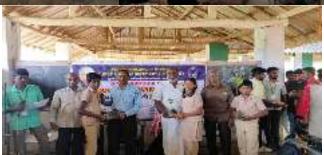

### SHEPHERD FUNCTIONAL GROUP LEADERS MEETING FOR UG & PG SHIFT I STUDENTS

The Extension Department SHEPHERD organised a Functional Group Leaders meeting on September 9, 2022, at AV Hall. It was divided into two sessions. **Rev. Fr. M. Berchmans SJ,** Director, Extension Department-SHEPHERD gave the presidential address. He highlighted the outreach programme as providing a lot of personal experience about social aspects and an opportunity to help the people's development. The students should learn more and complete the outreach activities during the degree course. He insisted on completing shepherd activities as per the schedule of the students' plan.

Dr. A. John Balaiaha, Professor, Department of Counseling Psychology, explained the values of community service and leadership qualities. He encouraged every student to know "empathy," which will make a good leader, improve the good qualities, and create social concern in the students' minds. Mr. S. Lenin, senior coordinator, explained the SHEPHERD functional group activities and how to submit the report and documentation. He took note of the rules, regulations, and disciplines of the poor rural and urban areas he visited. Mr. T. Joseph Christhuraja and Mr. S. Jeyaseelan Junior Coordinators, gave an orderly welcome address and vote of thanks. A total of ninty-two (92) students took part, including leaders from final-year UG and PG students.