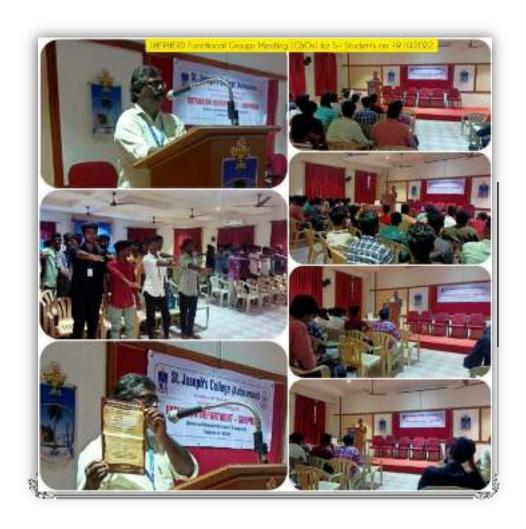

#### SEMINAR ON SERVICE LEARNING TO THE FUNCTIONAL GROUP STUDENTS

The Extension Department-SHEPHERD, St. Joseph's College (Autonomous), organised a seminar on service learning for the functional group members on 19.10.2022 at various halls of the college. The aim of the seminar was to know the needs and provide service to the rural populace due to outreach activities in the areas of education, environment, health and sanitation, herbal promotion, skill development, and community-based organisations (CBOs) in their respective service villages. Before that, all of the students pledged to the Preamble to the Indian Constitution.

Rev. Fr. M. Berchmans SJ, Director, Extension Department-SHEPHERD gave the inaugural address. He encouraged the students to do outreach activities for neighbourhood development. He asked the students to make a perspective plan with their group members for collective planning, collective decision-making, collective responsibility, and collective implementation.

In the morning session, Dr. P. Rajendren, Deputy Principal, Shift-II, Rev. Fr. J. John Wilson, SJ, Professor, Department of Electronics, Dr. H. David Raja, Assistant Professor, Department of Botany, Mr. N. Kanagasabapathy, Managing Trustee, RK Charitable Trust, Trichy, Mr. G. Yuvaraj, Project Coordinator and Mrs. E. Dhanalakshmi, Health Educator, Gramalaya, Trichy were participating as resource persons in their respective places.

In the evening session, Dr. G. Beschi, Head, Department of Tamil, Dr. H. David Raja, Assistant Professor, Department of Botany, Mr. Vijay Anand, Zonal Coordinator, Catholic Health Association of India (CHAI), Mr. N. Kanagasabapathy, Managing Trustee, RK Charitable Trust, Trichy and Mr. C. Jeyachandran, Senior Coordinator, Extension Department-SHEPHERD, participated as resource persons in their respective places.

The resource persons insisted the socioeconomic, educational, political, environmental and emotional aspects of the village must be developed due to your outreach activities. The student representatives welcome the gathering and gave thanks at their respective places. The student volunteers shared their experiences and what they practiced in their assigned service villages. The staff of Extension Department-SHEPHERD namely, Mr. C. Jeyachandran, Mr. P. Vijayakumar, Mr. S. Raja, Mr. S. Lenin, Mr. S. Jeyaseelan, and Mr. T. Joseph Christu Raja, conducted the programme well in each session. A total of one thousand and ninety -four (1094) students from Shift-I and Shift-II participated.