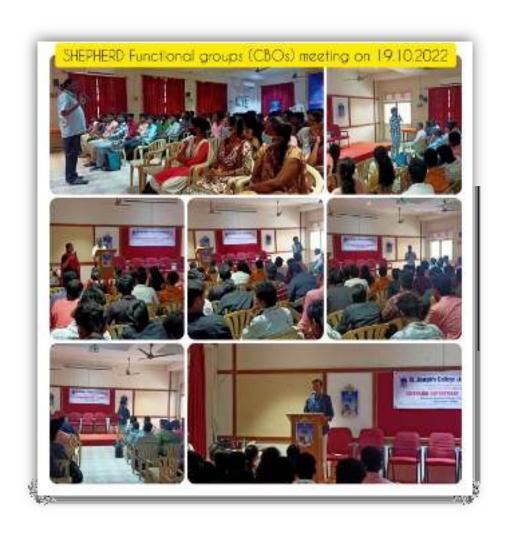

### SHEPHERD FUNCTIONAL GROUP LEADERS MEETING FOR UG & PG SHIFT I STUDENTS

The Extension Department SHEPHERD organised a Functional Group Leaders meeting on September 9, 2022, at AV Hall. It was divided into two sessions. **Rev. Fr. M. Berchmans SJ,** Director, Extension Department-SHEPHERD gave the presidential address. He highlighted the outreach programme as providing a lot of personal experience about social aspects and an opportunity to help the people's development. The students should learn more and complete the outreach activities during the degree course. He insisted on completing shepherd activities as per the schedule of the students' plan.

Dr. A. John Balaiaha, Professor, Department of Counseling Psychology, explained the values of community service and leadership qualities. He encouraged every student to know "empathy," which will make a good leader, improve the good qualities, and create social concern in the students' minds. Mr. S. Lenin, senior coordinator, explained the SHEPHERD functional group activities and how to submit the report and documentation. He took note of the rules, regulations, and disciplines of the poor rural and urban areas he visited. Mr. T. Joseph Christhuraja and Mr. S. Jeyaseelan Junior Coordinators, gave an orderly welcome address and vote of thanks. A total of ninty-two (92) students took part, including leaders from final-year UG and PG students.