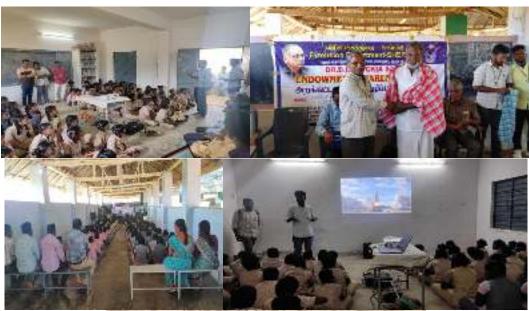

#### SEMINAR ON SERVICE LEARNING TO THE FUNCTIONAL GROUP STUDENTS

The Extension Department-SHEPHERD, St. Joseph's College (Autonomous), organised a seminar on service learning for the functional group members on 19.10.2022 at various halls of the college. The aim of the seminar was to know the needs and provide service to the rural populace due to outreach activities in the areas of education, environment, health and sanitation, herbal promotion, skill development, and community-based organisations (CBOs) in their respective service villages. Before that, all of the students pledged to the Preamble to the Indian Constitution.

Rev. Fr. M. Berchmans SJ, Director, Extension Department-SHEPHERD gave the inaugural address. He encouraged the students to do outreach activities for neighbourhood development. He asked the students to make a perspective plan with their group members for collective planning, collective decision-making, collective responsibility, and collective implementation.

In the morning session, Dr. P. Rajendren, Deputy Principal, Shift-II, Rev. Fr. J. John Wilson, SJ, Professor, Department of Electronics, Dr. H. David Raja, Assistant Professor, Department of Botany, Mr. N. Kanagasabapathy, Managing Trustee, RK Charitable Trust, Trichy, Mr. G. Yuvaraj, Project Coordinator and Mrs. E. Dhanalakshmi, Health Educator, Gramalaya, Trichy were participating as resource persons in their respective places.

In the evening session, Dr. G. Beschi, Head, Department of Tamil, Dr. H. David Raja, Assistant Professor, Department of Botany, Mr. Vijay Anand, Zonal Coordinator, Catholic Health Association of India (CHAI), Mr. N. Kanagasabapathy, Managing Trustee, RK Charitable Trust, Trichy and Mr. C. Jeyachandran, Senior Coordinator, Extension Department-SHEPHERD, participated as resource persons in their respective places.

The resource persons insisted the socioeconomic, educational, political, environmental and emotional aspects of the village must be developed due to your outreach activities. The student representatives welcome the gathering and gave thanks at their respective places. The student volunteers shared their experiences and what they practiced in their assigned service villages. The staff of Extension Department-SHEPHERD namely, Mr. C. Jeyachandran, Mr. P. Vijayakumar, Mr. S. Raja, Mr. S. Lenin, Mr. S. Jeyaseelan, and Mr. T. Joseph Christu Raja, conducted the programme well in each session. A total of one thousand and ninety -four (1094) students from Shift-I and Shift-II participated.