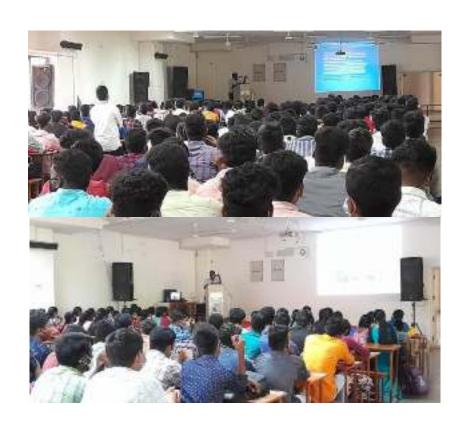

#### SEMINAR ON SERVICE LEARNING TO THE FUNCTIONAL GROUP STUDENTS

The Extension Department-SHEPHERD, St. Joseph's College (Autonomous), organised a seminar on service learning for the functional group members on 19.10.2022 at various halls of the college. The aim of the seminar was to know the needs and provide service to the rural populace due to outreach activities in the areas of education, environment, health and sanitation, herbal promotion, skill development, and community-based organisations (CBOs) in their respective service villages. Before that, all of the students pledged to the Preamble to the Indian Constitution.

The resource persons insisted the socioeconomic, educational, political, environmental and emotional aspects of the village must be developed due to your outreach activities. The student representatives welcome the gathering and gave thanks at their respective places. The student volunteers shared their experiences and what they practiced in their assigned service villages. The staff of Extension Department-SHEPHERD namely, Mr. C. Jeyachandran, Mr. P. Vijayakumar, Mr. S. Raja, Mr. S. Lenin, Mr. S. Jeyaseelan, and Mr. T. Joseph Christu Raja, conducted the programme well in each session. A total of one thousand and ninety -four (1094) students from Shift-I and Shift-II participated.