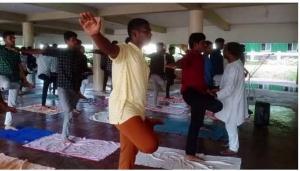

## WORKSHOP ON COMPUTATIONAL PHYSICS EXPERIMENTS

Date: 06th March 2023

Time: 09:00 am - 04:00 pm

Venue: Rev. Fr. KPJ Hall

Inauguration of Workshop

Keynote address by Dr. B. Kanickairaj

**Felicitation address by Principal** 

**Student Participants** 