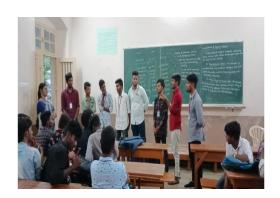

### Report of Hands on Training on Arduino: Basics, Development & Design

A Hands on Training program was organized by Fabrication Lab Club of the Department of Physics. The program was planned and organized on 15<sup>th</sup> and 19<sup>th</sup> of December 2022. The Program was started with a silent prayer on 15-12-2022 at 09:30 am in the Smart Classroom, Department of Physics. Dr. S. Lourduraj, Assistant Coordinator, Fab-Lab Club, welcomed the gathering and introduced the Resource person of the program Dr. B. Kanickairaj, Associate Professor, Club Coordinator, Fab-Lab club, Department of Physics. The Head of the department Dr. N. Ravi, Associate Professor felicitate the gathering and motivate the students with his talk. And also he encouraged the club coordinators, members and participants for getting involved in this Fab-Lab club activities. Fab-Lab club coordinators explain about the club activities in this academic year. Both shift-1 and shift-2 students were getting involved.

#### FABRICATION LAB CLUB, DEPARTMENT OF PHYSICS, ST. JOSEPH'S COLLEGE (Autonomous), TRICHY-02

Hands on Training on Arduino: Basics, Development & Design Dates: 15 & 19 December 2022

Inauguration

**Felicitation by Head of the Department** 