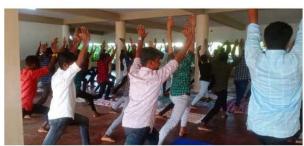

On 19<sup>th</sup> December 2022, the club coordinators were planned to give the demonstration with Arduino board. Hence the club planned to provide the facilities such as the arduino board and keypad to the students with their contribution and distribute it to them for their hands on training. Professor was explained about the Arduino functions and its Integrated Development Environment (IDE) with arduino. And he also demonstrated the skills pertaining to the experiments from basic to interfacing the accessories to the Arduino. The entire program was benefited by the students and they really enjoyed lot with real life examples with arduino.