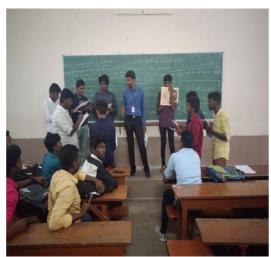

### Report of Hands on Training on Arduino: Basics, Development & Design

A Hands on Training program was organized by Fabrication Lab Club of the Department of Physics. The program was planned and organized on 15<sup>th</sup> and 19<sup>th</sup> of December 2022. The Program was started with a silent prayer on 15-12-2022 at 09:30 am in the Smart Classroom, Department of Physics. Dr. S. Lourduraj, Assistant Coordinator, Fab-Lab Club, welcomed the gathering and introduced the Resource person of the program Dr. B. Kanickairaj, Associate Professor, Club Coordinator, Fab-Lab club, Department of Physics. The Head of the department Dr. N. Ravi, Associate Professor felicitate the gathering and motivate the students with his talk. And also he encouraged the club coordinators, members and participants for getting involved in this Fab-Lab club activities. Fab-Lab club coordinators explain about the club activities in this academic year. Both shift-1 and shift-2 students were getting involved.

On 15<sup>th</sup> December 2022, the resource person Dr. B. Kanickairaj, Associate Professor explain about the introduction to the Arduino and its history. The basics of arduino and its applications were discussed with real time examples. He motivated the students with his experience on the arduino based projects. During the session he explained the significance of Arduino and its applications. His talk was extremely impressive and interactive. The complete session was more informative to the students and which will trigger the students interest towards the arduino experiments. The first day of the program was ended with a brief summary.

#### FABRICATION LAB CLUB, DEPARTMENT OF PHYSICS, ST. JOSEPH'S COLLEGE (Autonomous), TRICHY-02

Hands on Training on Arduino: Basics, Development & Design Dates: 15 & 19 December 2022

Inauguration

**Felicitation by Head of the Department** 