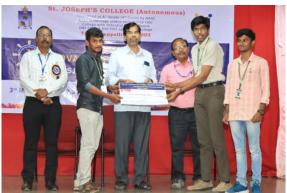

### Report on Workshop on Computational Physics Experiments for PG/Faculty

The Department of Physics, St. Joseph's College organized a Workshop on Computational Physics Experiments for PG physics students and Faculties on 06-3-2023, 9:00 am at Rev. Fr. K.P. J Hall. The workshop on Computational Physics Experiments using Python inaugurated by Rev.Dr. Arockiasamy Xavier, Principal, St. Joseph's College, Tiruchirappalli. Dr. S. Lourduraj, Assistant Professor & Coordinator of Physics Shift-II, welcomed the gathering, Dr. N. Ravi, Head Department of Physics, felicitate the gathering and Dr.B.Kanickairaj, Associate Professor & Head Department of Electronics briefed about the dynamics of workshop. The first session was briefed by the resource person Dr. Dr. B. Kanickairaj and he introduced the basics of Python programming and computation on physics experiment. The workshop focused on interpolation & model fitting, Derivatives & integrals, Differential equations, Eigen value problems.He explained from the basics and programming the python.