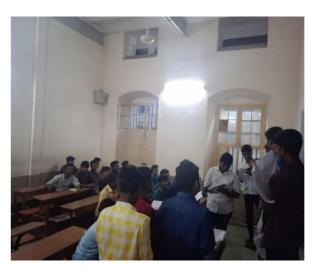

On 19<sup>th</sup> December 2022, the club coordinators were planned to give the demonstration with Arduino board. Hence the club planned to provide the facilities such as the arduino board and keypad to the students with their contribution and distribute it to them for their hands on training. Professor was explained about the Arduino functions and its Integrated Development Environment (IDE) with arduino. And he also demonstrated the skills pertaining to the experiments from basic to interfacing the accessories to the Arduino. The entire program was benefited by the students and they really enjoyed lot with real life examples with arduino.

### FABRICATION LAB CLUB, DEPARTMENT OF PHYSICS, ST. JOSEPH'S COLLEGE (Autonomous), TRICHY-02

Hands on Training on Arduino: Basics, Development & Design Dates: 15 & 19 December 2022

Distribution of Arduino Board"