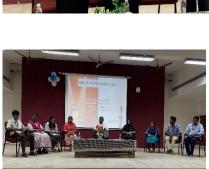

### Report of Hands on Training on Arduino: Basics, Development & Design

A Hands on Training program was organized by Fabrication Lab Club of the Department of Physics. The program was planned and organized on 15<sup>th</sup> and 19<sup>th</sup> of December 2022. The Program was started with a silent prayer on 15-12-2022 at 09:30 am in the Smart Classroom, Department of Physics. Dr. S. Lourduraj, Assistant Coordinator, Fab-Lab Club, welcomed the gathering and introduced the Resource person of the program Dr. B. Kanickairaj, Associate Professor, Club Coordinator, Fab-Lab club, Department of Physics. The Head of the department Dr. N. Ravi, Associate Professor felicitate the gathering and motivate the students with his talk. And also he encouraged the club coordinators, members and participants for getting involved in this Fab-Lab club activities. Fab-Lab club coordinators explain about the club activities in this academic year. Both shift-1 and shift-2 students were getting involved.

**Hand on Training Program** 