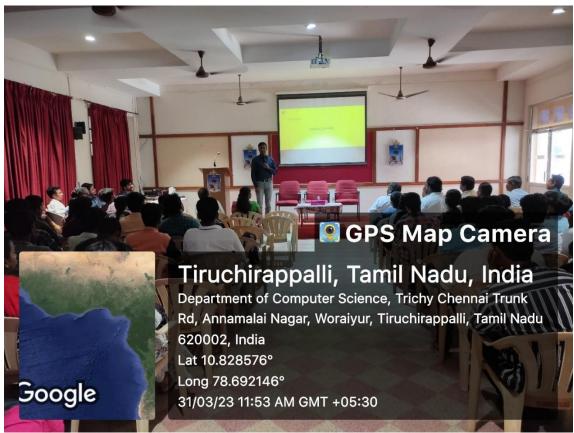

### Report on Workshop on Computational Physics Experiments for PG/Faculty

The Department of Physics, St. Joseph's College organized a Workshop on Computational Physics Experiments for PG physics students and Faculties on 06-3-2023, 9:00 am at Rev. Fr. K.P. J Hall. The workshop on Computational Physics Experiments using Python inaugurated by Rev.Dr. Arockiasamy Xavier, Principal, St. Joseph's College, Tiruchirappalli. Dr. S. Lourduraj, Assistant Professor & Coordinator of Physics Shift-II, welcomed the gathering, Dr. N. Ravi, Head Department of Physics, felicitate the gathering and Dr.B.Kanickairaj, Associate Professor & Head Department of Electronics briefed about the dynamics of workshop. The first session was briefed by the resource person Dr. Dr. B. Kanickairaj and he introduced the basics of Python programming and computation on physics experiment. The workshop focused on interpolation & model fitting, Derivatives & integrals, Differential equations, Eigen value problems.He explained from the basics and programming the python.

**Student Participants** 