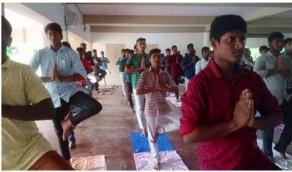

## WORKSHOP ON COMPUTATIONAL PHYSICS EXPERIMENTS

Date: 06th March 2023

Time: 09:00 am - 04:00 pm

Venue: Rev. Fr. KPJ Hall

Inauguration of Workshop

Keynote address by Dr. B. Kanickairaj

**Felicitation address by Principal** 

**Student Participants** 