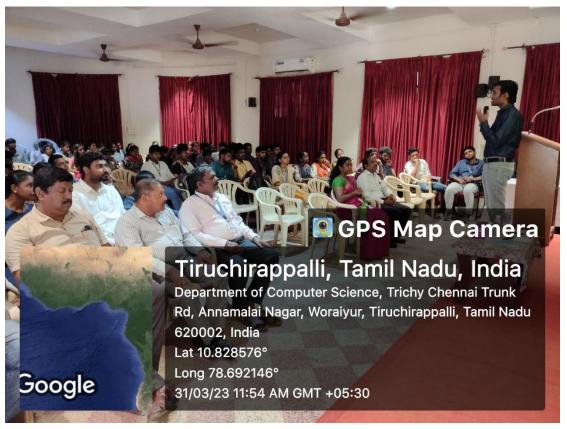

### Report on Workshop on Computational Physics Experiments for PG/Faculty

The Department of Physics, St. Joseph's College organized a Workshop on Computational Physics Experiments for PG physics students and Faculties on 06-3-2023, 9:00 am at Rev. Fr. K.P. J Hall. The workshop on Computational Physics Experiments using Python inaugurated by Rev.Dr. Arockiasamy Xavier, Principal, St. Joseph's College, Tiruchirappalli. Dr. S. Lourduraj, Assistant Professor & Coordinator of Physics Shift-II, welcomed the gathering, Dr. N. Ravi, Head Department of Physics, felicitate the gathering and Dr.B.Kanickairaj, Associate Professor & Head Department of Electronics briefed about the dynamics of workshop. The first session was briefed by the resource person Dr. Dr. B. Kanickairaj and he introduced the basics of Python programming and computation on physics experiment. The workshop focused on interpolation & model fitting, Derivatives & integrals, Differential equations, Eigen value problems.He explained from the basics and programming the python.

**Student Participants** 