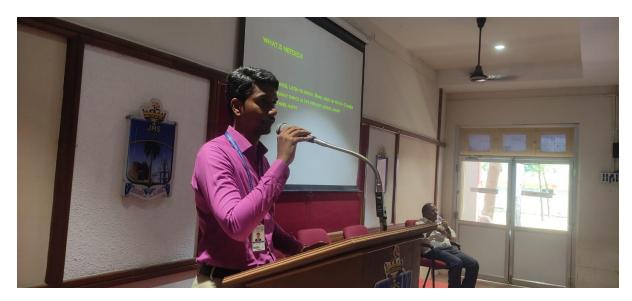

### Report on Workshop on Computational Physics Experiments for PG/Faculty

The Department of Physics, St. Joseph's College organized a Workshop on Computational Physics Experiments for PG physics students and Faculties on 06-3-2023, 9:00 am at Rev. Fr. K.P. J Hall. The workshop on Computational Physics Experiments using Python inaugurated by Rev.Dr. Arockiasamy Xavier, Principal, St. Joseph's College, Tiruchirappalli. Dr. S. Lourduraj, Assistant Professor & Coordinator of Physics Shift-II, welcomed the gathering, Dr. N. Ravi, Head Department of Physics, felicitate the gathering and Dr.B.Kanickairaj, Associate Professor & Head Department of Electronics briefed about the dynamics of workshop. The first session was briefed by the resource person Dr. Dr. B. Kanickairaj and he introduced the basics of Python programming and computation on physics experiment. The workshop focused on interpolation & model fitting, Derivatives & integrals, Differential equations, Eigen value problems.He explained from the basics and programming the python.