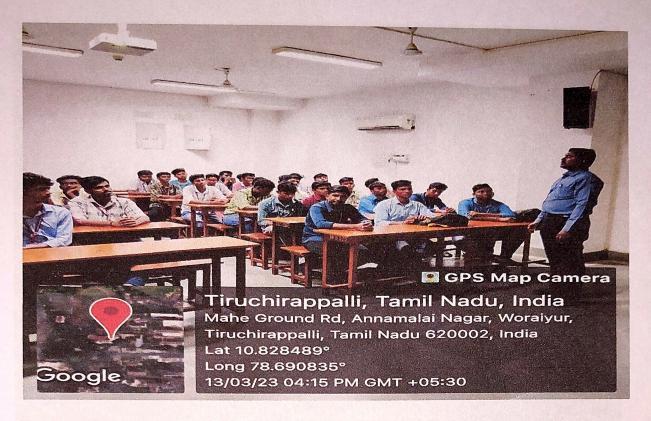

### Report of Hands on Training on Arduino: Basics, Development & Design

A Hands on Training program was organized by Fabrication Lab Club of the Department of Physics. The program was planned and organized on 15<sup>th</sup> and 19<sup>th</sup> of December 2022. The Program was started with a silent prayer on 15-12-2022 at 09:30 am in the Smart Classroom, Department of Physics. Dr. S. Lourduraj, Assistant Coordinator, Fab-Lab Club, welcomed the gathering and introduced the Resource person of the program Dr. B. Kanickairaj, Associate Professor, Club Coordinator, Fab-Lab club, Department of Physics. The Head of the department Dr. N. Ravi, Associate Professor felicitate the gathering and motivate the students with his talk. And also he encouraged the club coordinators, members and participants for getting involved in this Fab-Lab club activities. Fab-Lab club coordinators explain about the club activities in this academic year. Both shift-1 and shift-2 students were getting involved.

On 15<sup>th</sup> December 2022, the resource person Dr. B. Kanickairaj, Associate Professor explain about the introduction to the Arduino and its history. The basics of arduino and its applications were discussed with real time examples. He motivated the students with his experience on the arduino based projects. During the session he explained the significance of Arduino and its applications. His talk was extremely impressive and interactive. The complete session was more informative to the students and which will trigger the students interest towards the arduino experiments. The first day of the program was ended with a brief summary.