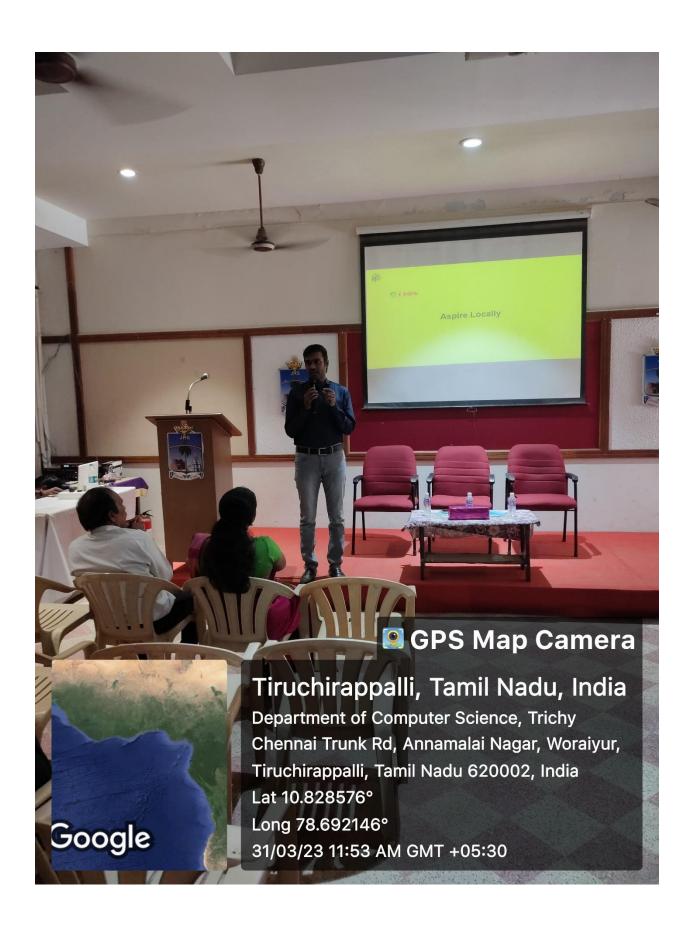

#### FABRICATION LAB CLUB, DEPARTMENT OF PHYSICS, ST. JOSEPH'S COLLEGE (Autonomous), TRICHY-02

Hands on Training on Arduino: Basics, Development & Design Dates: 15 & 19 December 2022

Inauguration

**Felicitation by Head of the Department** 