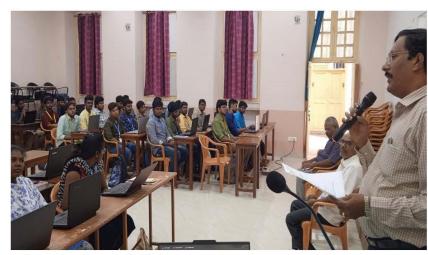

### Report of Hands on Training on Arduino: Basics, Development & Design

A Hands on Training program was organized by Fabrication Lab Club of the Department of Physics. The program was planned and organized on 15<sup>th</sup> and 19<sup>th</sup> of December 2022. The Program was started with a silent prayer on 15-12-2022 at 09:30 am in the Smart Classroom, Department of Physics. Dr. S. Lourduraj, Assistant Coordinator, Fab-Lab Club, welcomed the gathering and introduced the Resource person of the program Dr. B. Kanickairaj, Associate Professor, Club Coordinator, Fab-Lab club, Department of Physics. The Head of the department Dr. N. Ravi, Associate Professor felicitate the gathering and motivate the students with his talk. And also he encouraged the club coordinators, members and participants for getting involved in this Fab-Lab club activities. Fab-Lab club coordinators explain about the club activities in this academic year. Both shift-1 and shift-2 students were getting involved.

On 15<sup>th</sup> December 2022, the resource person Dr. B. Kanickairaj, Associate Professor explain about the introduction to the Arduino and its history. The basics of arduino and its applications were discussed with real time examples. He motivated the students with his experience on the arduino based projects. During the session he explained the significance of Arduino and its applications. His talk was extremely impressive and interactive. The complete session was more informative to the students and which will trigger the students interest towards the arduino experiments. The first day of the program was ended with a brief summary.