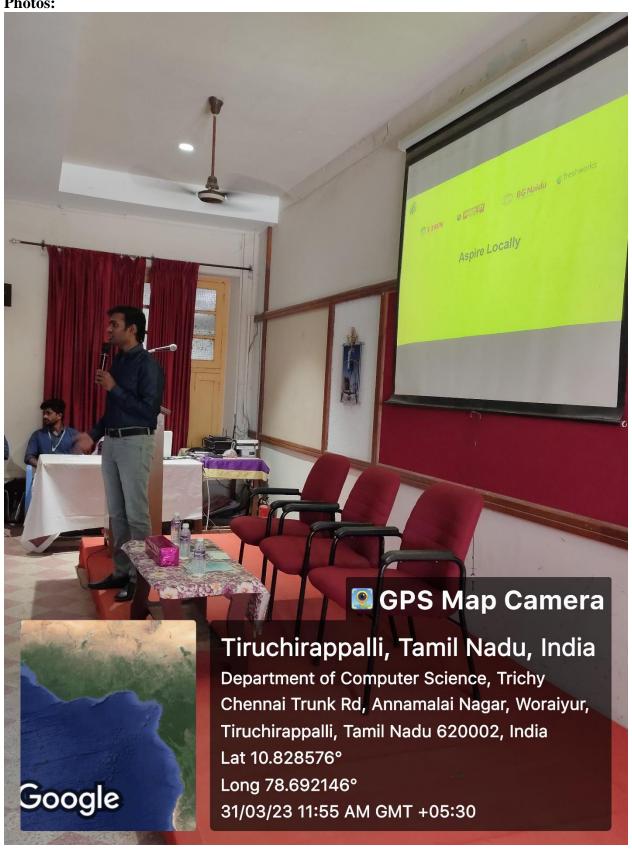

### Report on Workshop on Computational Physics Experiments for PG/Faculty

The Department of Physics, St. Joseph's College organized a Workshop on Computational Physics Experiments for PG physics students and Faculties on 06-3-2023, 9:00 am at Rev. Fr. K.P. J Hall. The workshop on Computational Physics Experiments using Python inaugurated by Rev.Dr. Arockiasamy Xavier, Principal, St. Joseph's College, Tiruchirappalli. Dr. S. Lourduraj, Assistant Professor & Coordinator of Physics Shift-II, welcomed the gathering, Dr. N. Ravi, Head Department of Physics, felicitate the gathering and Dr.B.Kanickairaj, Associate Professor & Head Department of Electronics briefed about the dynamics of workshop. The first session was briefed by the resource person Dr. Dr. B. Kanickairaj and he introduced the basics of Python programming and computation on physics experiment. The workshop focused on interpolation & model fitting, Derivatives & integrals, Differential equations, Eigen value problems.He explained from the basics and programming the python.

## WORKSHOP ON COMPUTATIONAL PHYSICS EXPERIMENTS

Date: 06th March 2023

Time: 09:00 am - 04:00 pm

Venue: Rev. Fr. KPJ Hall

Inauguration of Workshop

Keynote address by Dr. B. Kanickairaj

**Felicitation address by Principal** 