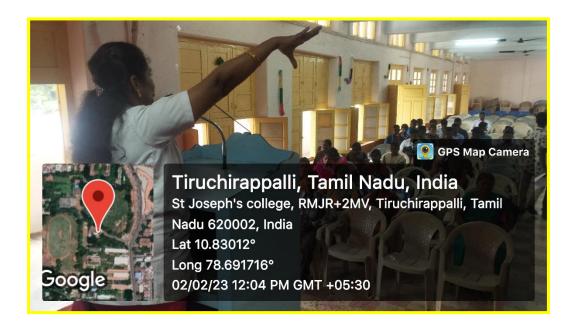

On 19<sup>th</sup> December 2022, the club coordinators were planned to give the demonstration with Arduino board. Hence the club planned to provide the facilities such as the arduino board and keypad to the students with their contribution and distribute it to them for their hands on training. Professor was explained about the Arduino functions and its Integrated Development Environment (IDE) with arduino. And he also demonstrated the skills pertaining to the experiments from basic to interfacing the accessories to the Arduino. The entire program was benefited by the students and they really enjoyed lot with real life examples with arduino.

### FABRICATION LAB CLUB, DEPARTMENT OF PHYSICS, ST. JOSEPH'S COLLEGE (Autonomous), TRICHY-02

Hands on Training on Arduino: Basics, Development & Design Dates: 15 & 19 December 2022

Distribution of Arduino Board"