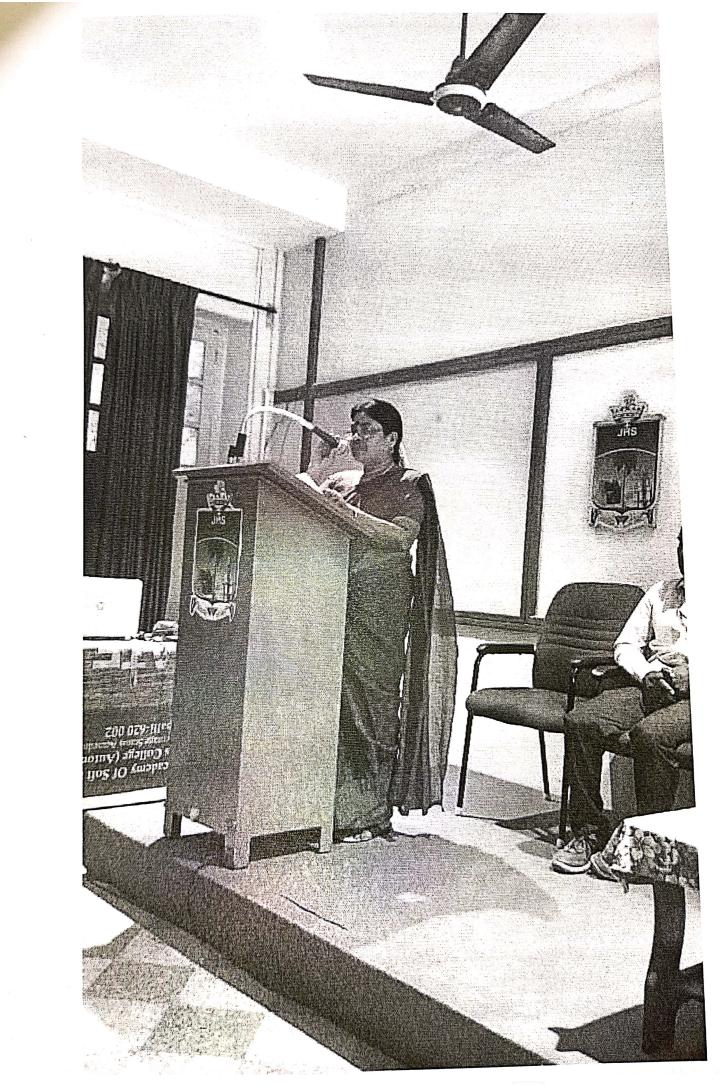

## WORKSHOP ON COMPUTATIONAL PHYSICS EXPERIMENTS

Date: 06th March 2023

Time: 09:00 am - 04:00 pm

Venue: Rev. Fr. KPJ Hall

Inauguration of Workshop

Keynote address by Dr. B. Kanickairaj

**Felicitation address by Principal** 