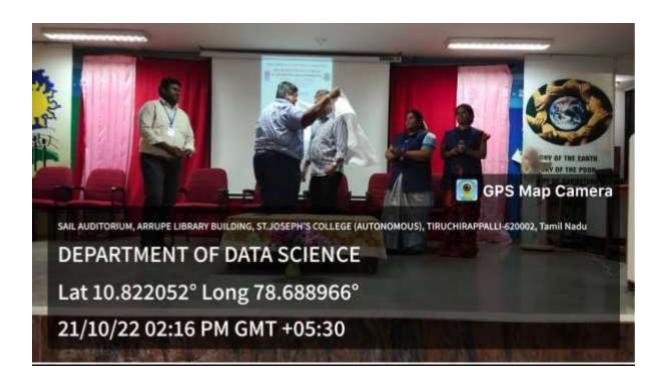

M.Sc. Comp. Science

The club "Clique Construct" of the department organized the Seminar on "Cyber Resilience: Thrive in Adversity". The session began with a prayer song and followed by Welcome address delivered by Mr. Ajay James of III B. Voc. (SD&SA) at 9.00 am in the Sail Auditorium. The speaker Mr. Raphael was honored with a Letter of Appreciation by Dr. George Gabriel Richard Roy, Coordinator of the Department. Then, Dr. George Gabriel Richard Roy, introduced the resource person to the gathering. Mr. Raphael took over the session. He started the session by stating what Cyber Security is, and he then covered many topics such as Colonial Pipeline, Phases of the Attack, Who hacked Colonial Pipeline, Non-Technical Roles, BCDR, GRC, OSINT & Social Engineering, Different roles in the industry and so on. The session was so interactive. 96 students from B. Voc. (SD&SA), M.Sc. Data Science, and M.Sc. Comp. Science actively participated in the session. Students gained lot of knowledge.