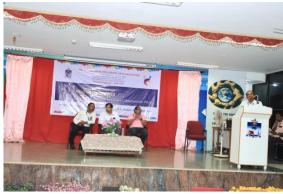

## WORKSHOP ON COMPUTATIONAL PHYSICS EXPERIMENTS

Date: 06th March 2023

Time: 09:00 am - 04:00 pm

Venue: Rev. Fr. KPJ Hall

Inauguration of Workshop

Keynote address by Dr. B. Kanickairaj

**Felicitation address by Principal** 