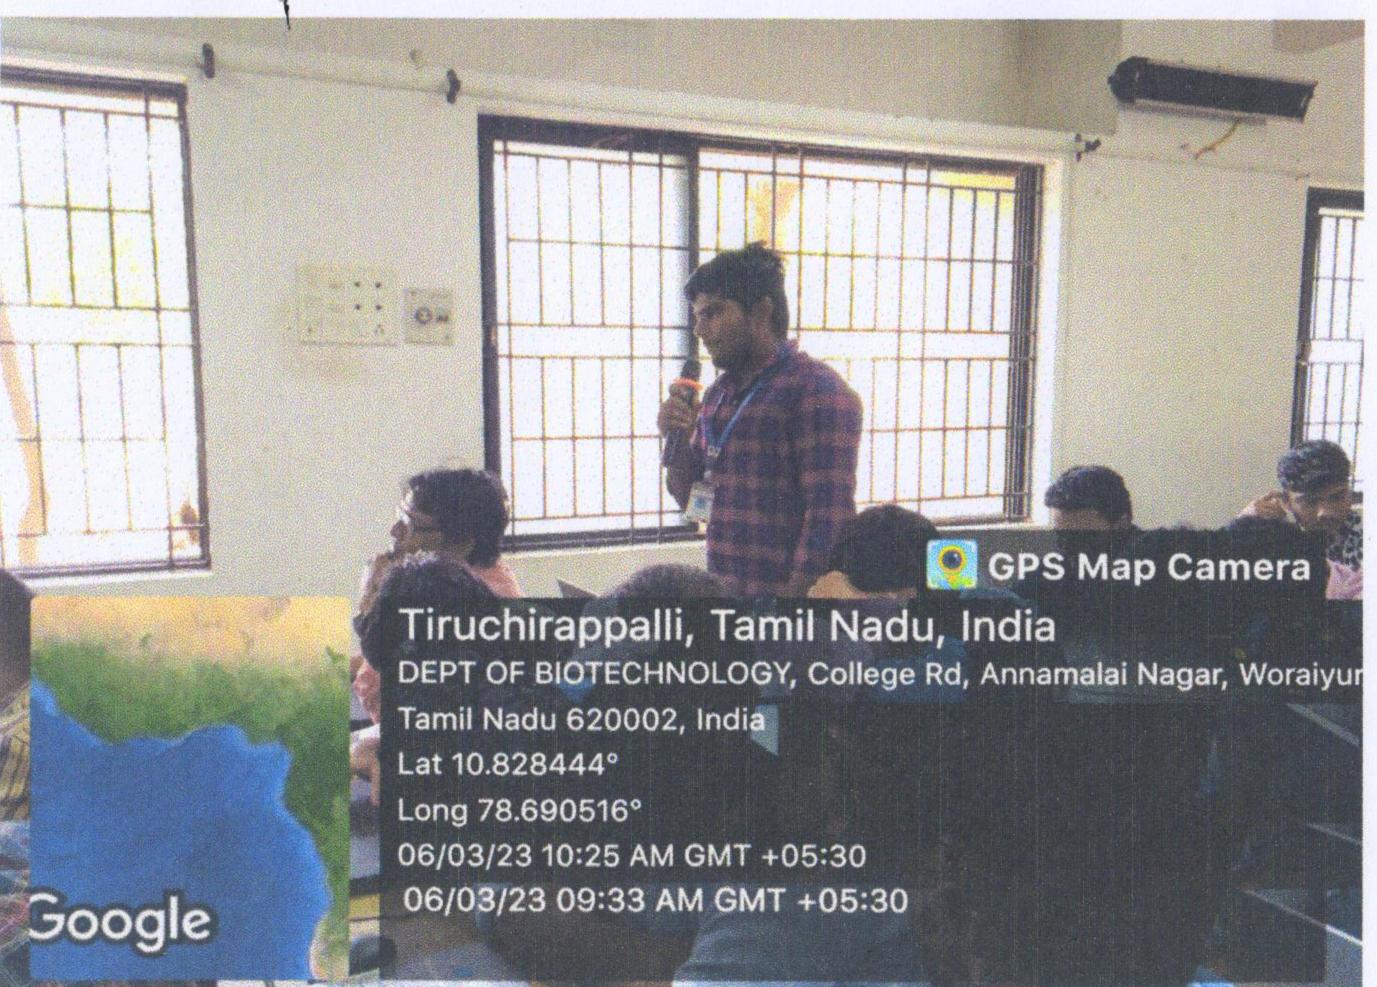

### Report of Hands on Training on Arduino: Basics, Development & Design

A Hands on Training program was organized by Fabrication Lab Club of the Department of Physics. The program was planned and organized on 15<sup>th</sup> and 19<sup>th</sup> of December 2022. The Program was started with a silent prayer on 15-12-2022 at 09:30 am in the Smart Classroom, Department of Physics. Dr. S. Lourduraj, Assistant Coordinator, Fab-Lab Club, welcomed the gathering and introduced the Resource person of the program Dr. B. Kanickairaj, Associate Professor, Club Coordinator, Fab-Lab club, Department of Physics. The Head of the department Dr. N. Ravi, Associate Professor felicitate the gathering and motivate the students with his talk. And also he encouraged the club coordinators, members and participants for getting involved in this Fab-Lab club activities. Fab-Lab club coordinators explain about the club activities in this academic year. Both shift-1 and shift-2 students were getting involved.

On 15<sup>th</sup> December 2022, the resource person Dr. B. Kanickairaj, Associate Professor explain about the introduction to the Arduino and its history. The basics of arduino and its applications were discussed with real time examples. He motivated the students with his experience on the arduino based projects. During the session he explained the significance of Arduino and its applications. His talk was extremely impressive and interactive. The complete session was more informative to the students and which will trigger the students interest towards the arduino experiments. The first day of the program was ended with a brief summary.