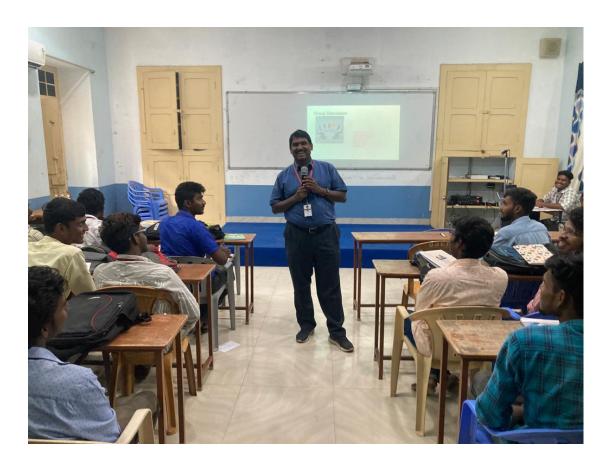

shop are Dr. J. Michael Sammanasu and Dr. A. PappuRajan.

The workshop has started sharply on 20.10.2022 at 3.00 PM. Hari Vignesh and their team has welcomed the resource persons and our department professors.



Our department senior professor Dr. J. Vincent Xavier honored our resource persons with a shawl.





Our Head Of the department Prof. C.F. Octovia Antony Sessammal honored our resource persons with a memento.





Dr. A. PappuRajan has started his speech about the importance of soft skills in the competitive world. He told that we have to groom ourselves by developing our personality, communication, interpersonal skills and intrapersonal skills.

Goal setting plays a vital role in each and every one life. Every person must have a goal and he must work hard to achieve his goals.



And hegave a brief explanation about the managerial skills, how to behave in an organization, how to manage the time and stressand how to control your emotions in different situations.

Followed by Dr. J. Michael Sammanasu he gave a brief talk about how to attend the interview, how to clear the competitive exams. And some more informative informationabout the GD and JAM. Healso taught us the importance of some more skills like attending and listening skills, respect, knowledge of the subject, communication skills, presentation skills, leadership skills, group behavior. Etc.....

Personal Effectiveness plays an important role in our life. Personality arises from within the individual and remains fairly consistent throughout the life.

And he also gave some tips about how to attend the apt