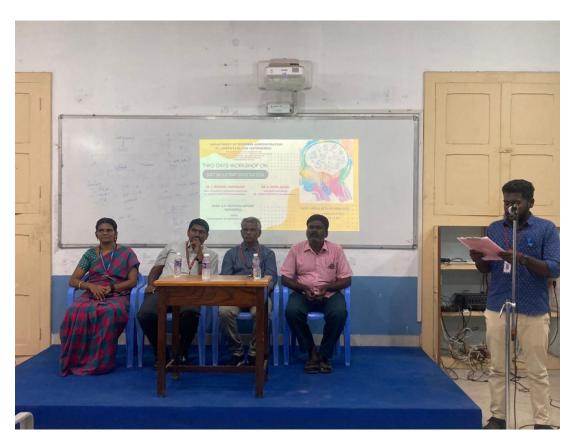

### Report of Hands on Training on Arduino: Basics, Development & Design

A Hands on Training program was organized by Fabrication Lab Club of the Department of Physics. The program was planned and organized on 15<sup>th</sup> and 19<sup>th</sup> of December 2022. The Program was started with a silent prayer on 15-12-2022 at 09:30 am in the Smart Classroom, Department of Physics. Dr. S. Lourduraj, Assistant Coordinator, Fab-Lab Club, welcomed the gathering and introduced the Resource person of the program Dr. B. Kanickairaj, Associate Professor, Club Coordinator, Fab-Lab club, Department of Physics. The Head of the department Dr. N. Ravi, Associate Professor felicitate the gathering and motivate the students with his talk. And also he encouraged the club coordinators, members and participants for getting involved in this Fab-Lab club activities. Fab-Lab club coordinators explain about the club activities in this academic year. Both shift-1 and shift-2 students were getting involved.

On 15<sup>th</sup> December 2022, the resource person Dr. B. Kanickairaj, Associate Professor explain about the introduction to the Arduino and its history. The basics of arduino and its applications were discussed with real time examples. He motivated the students with his experience on the arduino based projects. During the session he explained the significance of Arduino and its applications. His talk was extremely impressive and interactive. The complete session was more informative to the students and which will trigger the students interest towards the arduino experiments. The first day of the program was ended with a brief summary.