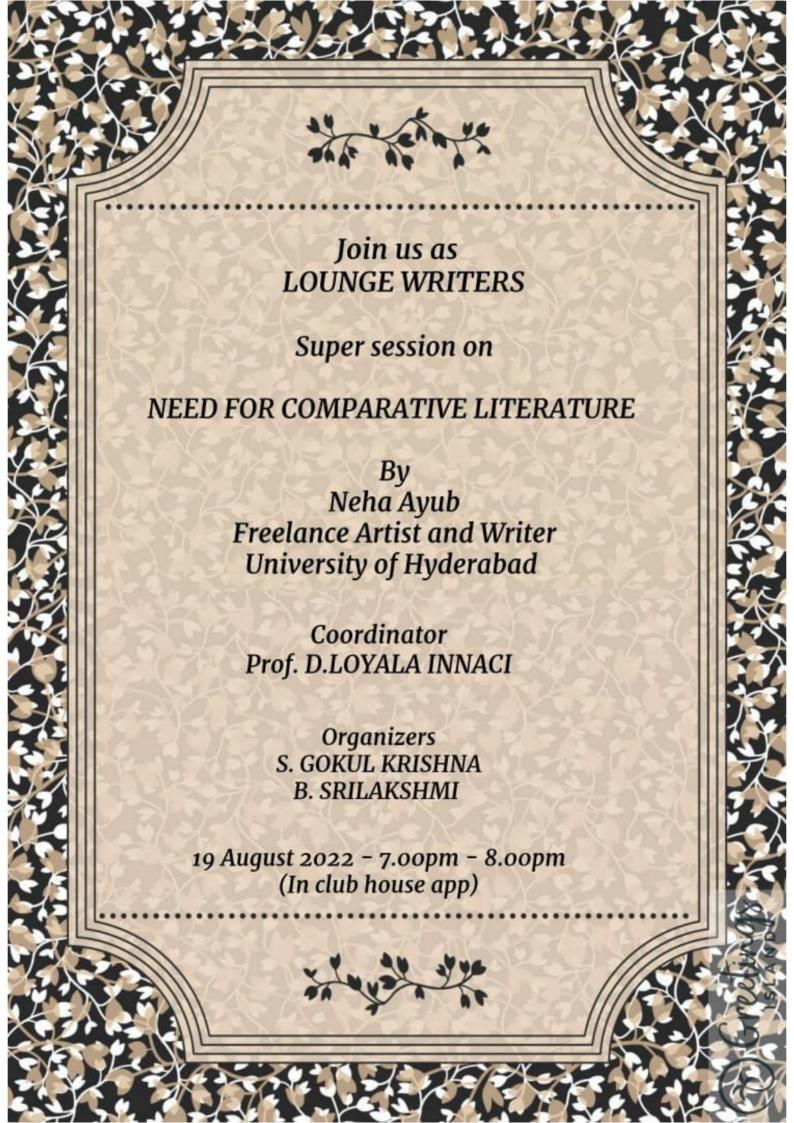

### Fabrication Lab Organizes

### Hands on Training on "Arduino Programming: Basics, Design & Development"

For II PG Physics Students

Date:15.12.2022 & 19.12.2022

Venue: Physics Smart Classroom

#### **Program Coordinator:**

Dr. B. Kanickairaj
Associate Professor
Department of Physics
St. Joseph's College (Autonomous)
Tiruchirappalli-620002

#### **Programme Schedule**

| Day 1: 15.12.2022                          |                                              |
|--------------------------------------------|----------------------------------------------|
| 09:45am to 11.00 am                        | Session 1: Introducing the Arduino           |
| 11:00am to 11:15am                         | Break                                        |
| 11:15am to 1:00pm Session 2:Arduino Basics |                                              |
| Day 2: 19.12.2022                          |                                              |
| 2:30pm to 3:45pm                           | Session 3:Arduino : IDE                      |
| 3:45pm to 4.00pm                           | Break                                        |
| 4.00pm to 5:30pm                           | Session 4: Arduino Physics Instrument design |