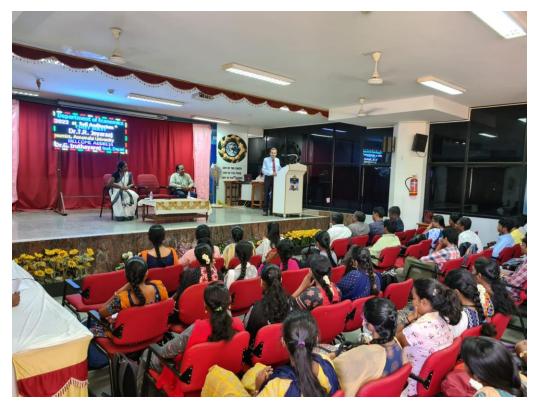

#### FABRICATION LAB CLUB, DEPARTMENT OF PHYSICS, ST. JOSEPH'S COLLEGE (Autonomous), TRICHY-02

Hands on Training on Arduino: Basics, Development & Design Dates: 15 & 19 December 2022

Inauguration

**Felicitation by Head of the Department** 