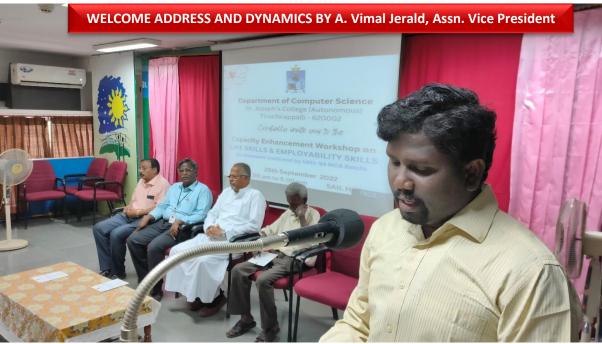

#### FABRICATION LAB CLUB, DEPARTMENT OF PHYSICS, ST. JOSEPH'S COLLEGE (Autonomous), TRICHY-02

Hands on Training on Arduino: Basics, Development & Design Dates: 15 & 19 December 2022

Inauguration

**Felicitation by Head of the Department** 