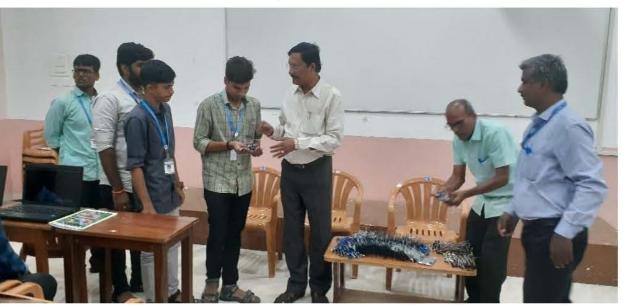

### Report of Hands on Training on Arduino: Basics, Development & Design

A Hands on Training program was organized by Fabrication Lab Club of the Department of Physics. The program was planned and organized on 15<sup>th</sup> and 19<sup>th</sup> of December 2022. The Program was started with a silent prayer on 15-12-2022 at 09:30 am in the Smart Classroom, Department of Physics. Dr. S. Lourduraj, Assistant Coordinator, Fab-Lab Club, welcomed the gathering and introduced the Resource person of the program Dr. B. Kanickairaj, Associate Professor, Club Coordinator, Fab-Lab club, Department of Physics. The Head of the department Dr. N. Ravi, Associate Professor felicitate the gathering and motivate the students with his talk. And also he encouraged the club coordinators, members and participants for getting involved in this Fab-Lab club activities. Fab-Lab club coordinators explain about the club activities in this academic year. Both shift-1 and shift-2 students were getting involved.

On 15<sup>th</sup> December 2022, the resource person Dr. B. Kanickairaj, Associate Professor explain about the introduction to the Arduino and its history. The basics of arduino and its applications were discussed with real time examples. He motivated the students with his experience on the arduino based projects. During the session he explained the significance of Arduino and its applications. His talk was extremely impressive and interactive. The complete session was more informative to the students and which will trigger the students interest towards the arduino experiments. The first day of the program was ended with a brief summary.

On 19<sup>th</sup> December 2022, the club coordinators were planned to give the demonstration with Arduino board. Hence the club planned to provide the facilities such as the arduino board and keypad to the students with their contribution and distribute it to them for their hands on training. Professor was explained about the Arduino functions and its Integrated Development Environment (IDE) with arduino. And he also demonstrated the skills pertaining to the experiments from basic to interfacing the accessories to the Arduino. The entire program was benefited by the students and they really enjoyed lot with real life examples with arduino.