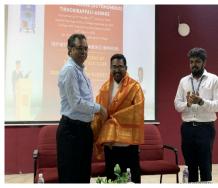

### Report of Hands on Training on Arduino: Basics, Development & Design

A Hands on Training program was organized by Fabrication Lab Club of the Department of Physics. The program was planned and organized on 15<sup>th</sup> and 19<sup>th</sup> of December 2022. The Program was started with a silent prayer on 15-12-2022 at 09:30 am in the Smart Classroom, Department of Physics. Dr. S. Lourduraj, Assistant Coordinator, Fab-Lab Club, welcomed the gathering and introduced the Resource person of the program Dr. B. Kanickairaj, Associate Professor, Club Coordinator, Fab-Lab club, Department of Physics. The Head of the department Dr. N. Ravi, Associate Professor felicitate the gathering and motivate the students with his talk. And also he encouraged the club coordinators, members and participants for getting involved in this Fab-Lab club activities. Fab-Lab club coordinators explain about the club activities in this academic year. Both shift-1 and shift-2 students were getting involved.

#### FABRICATION LAB CLUB, DEPARTMENT OF PHYSICS, ST. JOSEPH'S COLLEGE (Autonomous), TRICHY-02

Hands on Training on Arduino: Basics, Development & Design Dates: 15 & 19 December 2022

Inauguration

**Felicitation by Head of the Department** 