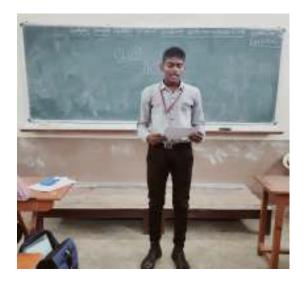

On 15<sup>th</sup> December 2022, the resource person Dr. B. Kanickairaj, Associate Professor explain about the introduction to the Arduino and its history. The basics of arduino and its applications were discussed with real time examples. He motivated the students with his experience on the arduino based projects. During the session he explained the significance of Arduino and its applications. His talk was extremely impressive and interactive. The complete session was more informative to the students and which will trigger the students interest towards the arduino experiments. The first day of the program was ended with a brief summary.

On 19<sup>th</sup> December 2022, the club coordinators were planned to give the demonstration with Arduino board. Hence the club planned to provide the facilities such as the arduino board and keypad to the students with their contribution and distribute it to them for their hands on training. Professor was explained about the Arduino functions and its Integrated Development Environment (IDE) with arduino. And he also demonstrated the skills pertaining to the experiments from basic to interfacing the accessories to the Arduino. The entire program was benefited by the students and they really enjoyed lot with real life examples with arduino.