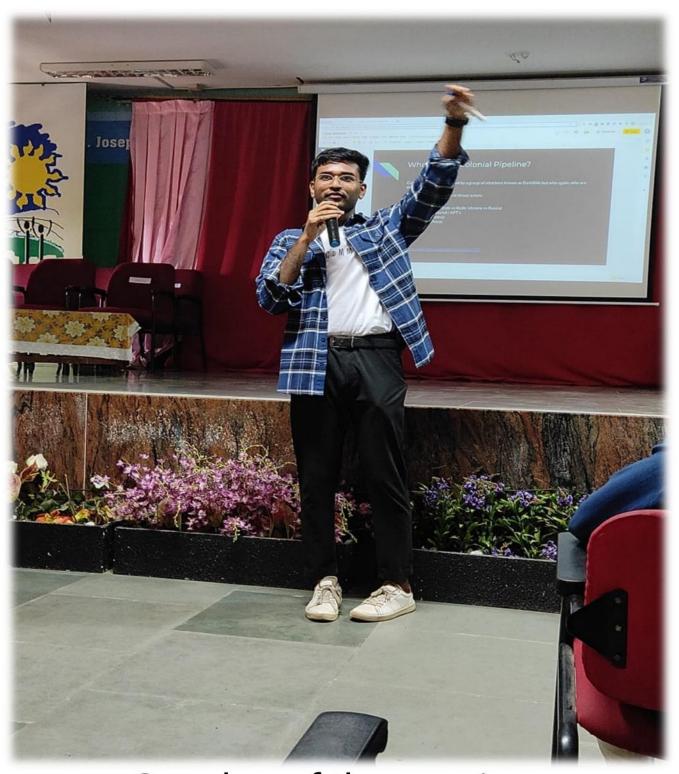

M.Sc. Comp. Science

The club "Clique Construct" of the department organized the Seminar on "Cyber Resilience: Thrive in Adversity". The session began with a prayer song and followed by Welcome address delivered by Mr. Ajay James of III B. Voc. (SD&SA) at 9.00 am in the Sail Auditorium. The speaker Mr. Raphael was honored with a Letter of Appreciation by Dr. George Gabriel Richard Roy, Coordinator of the Department. Then, Dr. George Gabriel Richard Roy, introduced the resource person to the gathering. Mr. Raphael took over the session. He started the session by stating what Cyber Security is, and he then covered many topics such as Colonial Pipeline, Phases of the Attack, Who hacked Colonial Pipeline, Non-Technical Roles, BCDR, GRC, OSINT & Social Engineering, Different roles in the industry and so on. The session was so interactive. 96 students from B. Voc. (SD&SA), M.Sc. Data Science, and M.Sc. Comp. Science actively participated in the session. Students gained lot of knowledge.