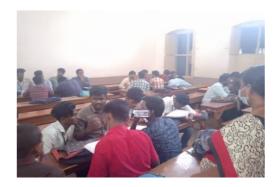

get proposed by the Indian Government and evaluated the pros and cons of it. The panel discussion provided an excellent opportunity for the students of business administration to learn about the current affairs of the country and its impact on public and personal life.
- **3.** On 22<sup>nd</sup> February 2023 the career guidance club has arranged a *Case discussion* on the "Stock market Scams" with the purpose of enlightening the students on how Indian stock market was manipulated?, Investors awareness on possibilities and challenges present in the stock markets. Prof. V. Udhaya Geetha guided this activity. Mr. Logeshwaran, Mr.

Bharanidharan and Mr. Ruban Gerald actively participated and has contributed fruitful thoughts to the discussion.

Group Discussion – Photos (Date: 13.8.2023)









Budget Discussion – Photos (Date: 7.2.2023)









### Case Discussion – Photos (Date: 22.2.2023)







Prof. C. F. OCTOWA ANTONY SESSAIMAL, MBA.MPHI.NET.
Head & Assistant Professor

Department of Business Administration
St. Joseph's College (Autonomous)

Tiruchirappalli - 620 002.



St. JOSEPH'S COLLEGE (Autonomous)

Accredited at A<sup>++</sup> Grade (4<sup>th</sup> Cycle) by NAAC Special Heritage Status awarded by UGC

Tiruchirappalli - 620 002

Dr. A. Aloysius President

Dr. A. Vimal Jerald Vice President

Secretaries P. Nirmal - II MCA

F.D. Kevin Jose - III CS (Shift I)
J.R. Renoline Borjio - III CS 'A'
V. Anto Jegan - III CS 'B'

B. Allwin - III CS 'C'

# REPORT OF CAPACITY ENHANCEMENT WORKSHOP ON LIFE SKILLS AND EMPLOYABILITY SKILLS

Capacity Enhancement Workshop on Life