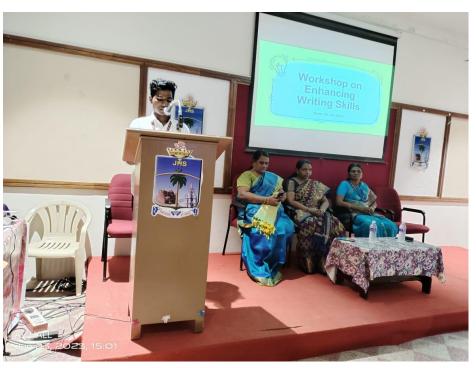

#### FABRICATION LAB CLUB, DEPARTMENT OF PHYSICS, ST. JOSEPH'S COLLEGE (Autonomous), TRICHY-02

Hands on Training on Arduino: Basics, Development & Design Dates: 15 & 19 December 2022

Inauguration

**Felicitation by Head of the Department** 