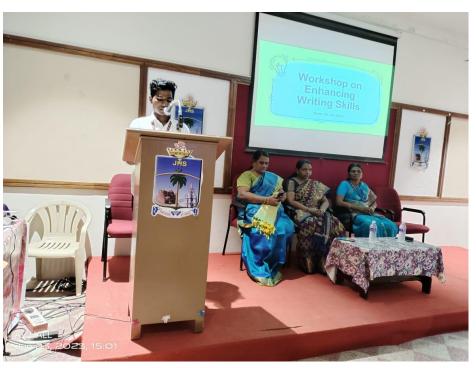

### Report on Workshop on Computational Physics Experiments for PG/Faculty

The Department of Physics, St. Joseph's College organized a Workshop on Computational Physics Experiments for PG physics students and Faculties on 06-3-2023, 9:00 am at Rev. Fr. K.P. J Hall. The workshop on Computational Physics Experiments using Python inaugurated by Rev.Dr. Arockiasamy Xavier, Principal, St. Joseph's College, Tiruchirappalli. Dr. S. Lourduraj, Assistant Professor & Coordinator of Physics Shift-II, welcomed the gathering, Dr. N. Ravi, Head Department of Physics, felicitate the gathering and Dr.B.Kanickairaj, Associate Professor & Head Department of Electronics briefed about the dynamics of workshop. The first session was briefed by the resource person Dr. Dr. B. Kanickairaj and he introduced the basics of Python programming and computation on physics experiment. The workshop focused on interpolation & model fitting, Derivatives & integrals, Differential equations, Eigen value problems.He explained from the basics and programming the python.

## WORKSHOP ON COMPUTATIONAL PHYSICS EXPERIMENTS

Date: 06th March 2023

Time: 09:00 am - 04:00 pm

Venue: Rev. Fr. KPJ Hall

Inauguration of Workshop

Keynote address by Dr. B. Kanickairaj

**Felicitation address by Principal** 