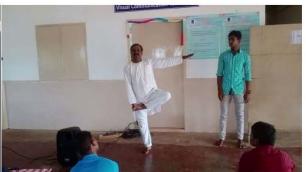

On 19<sup>th</sup> December 2022, the club coordinators were planned to give the demonstration with Arduino board. Hence the club planned to provide the facilities such as the arduino board and keypad to the students with their contribution and distribute it to them for their hands on training. Professor was explained about the Arduino functions and its Integrated Development Environment (IDE) with arduino. And he also demonstrated the skills pertaining to the experiments from basic to interfacing the accessories to the Arduino. The entire program was benefited by the students and they really enjoyed lot with real life examples with arduino.