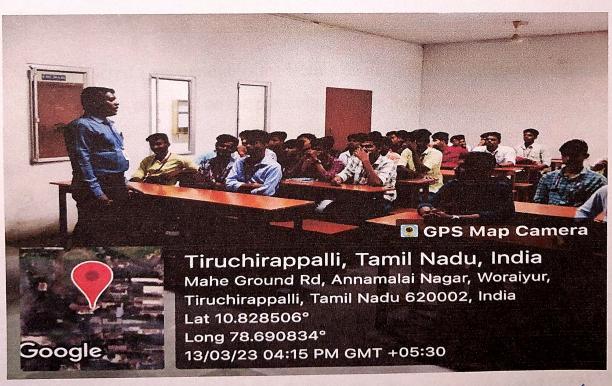

On 19<sup>th</sup> December 2022, the club coordinators were planned to give the demonstration with Arduino board. Hence the club planned to provide the facilities such as the arduino board and keypad to the students with their contribution and distribute it to them for their hands on training. Professor was explained about the Arduino functions and its Integrated Development Environment (IDE) with arduino. And he also demonstrated the skills pertaining to the experiments from basic to interfacing the accessories to the Arduino. The entire program was benefited by the students and they really enjoyed lot with real life examples with arduino.