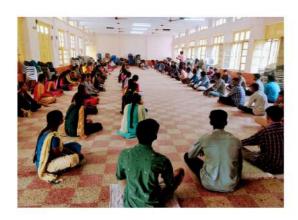

## WORKSHOP ON COMPUTATIONAL PHYSICS EXPERIMENTS

Date: 06th March 2023

Time: 09:00 am - 04:00 pm

Venue: Rev. Fr. KPJ Hall

Inauguration of Workshop

Keynote address by Dr. B. Kanickairaj

**Felicitation address by Principal** 

**Student Participants** 