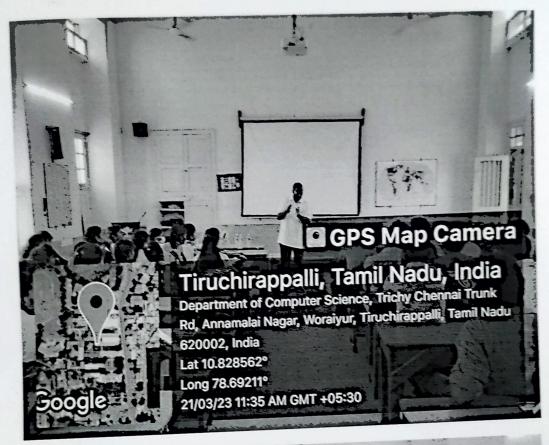

On 19<sup>th</sup> December 2022, the club coordinators were planned to give the demonstration with Arduino board. Hence the club planned to provide the facilities such as the arduino board and keypad to the students with their contribution and distribute it to them for their hands on training. Professor was explained about the Arduino functions and its Integrated Development Environment (IDE) with arduino. And he also demonstrated the skills pertaining to the experiments from basic to interfacing the accessories to the Arduino. The entire program was benefited by the students and they really enjoyed lot with real life examples with arduino.