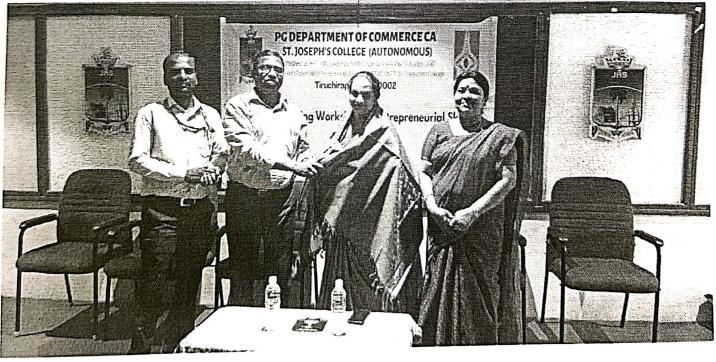

DOL      |
| 25   | 21PCC814           | ABINAYA M E            | AFT.        |
| 26   | 21 PCC832          | MAGLIN.S.              | Maglo.      |
| 27   | 21pccsib           | M. Leenas prabisha     | M. LI       |
| 28   | @IPCC822           | A. Sheeba              | ASala       |
| 29_  | 21 Pcc838          | TREESA SORENGI         | (hu         |
| 30   | 21pcc813           | ARISTER AROCKIAM. A.   | dan         |
| 31   | 21 PCC 807         | Balasabranceries K.    | la Rhel.    |
| 32   | 21700802           |                        | asp. In     |
| _33  | 21 Pcc 835         | A. Akush Sahaya. Ushes | Plut -      |
| 34   | 21PCC818           | JESMA MICHAEL.X        | XZ          |

Dr. N. Maheswari

Convenor

Mrs. Hemakrishnamurthy

Resource Person

Dr. J. Rajees

























#### DEPARTMENT OF ECONOMICS ST. JOSEPH'S COLLEGE (AUTONOMOUS)

Nationally Accredited at A++ Grade (4th cycle) by NAAC Special Heritage Status Awarded by UGC College with Potential for Excellence Tiruchirappalli - 620002



# VALEDICTION OF ECONOMICS ASSOCIATION

31. 03. 2023 | FRIDAY @ 11.30 AM | AV HALL

Creative Entrepreneurs

Mr. V. Arun Kumar Visualizer, White & Black Director, Box & Branding Pvt Ltd. Tiruchirappalli.



Vote of thanks

Ms. Prarthna P
Association President

**Department of Economics – Association Valediction** 

**Programme:** Valediction of Economics Association

**Date:** 31.03.2023

No. of Beneficiaries: 125 students

Report:

The Valedictory function of the Association of the Department of Economics was held on

31.03.2023, Friday at 11.30 am. The chief