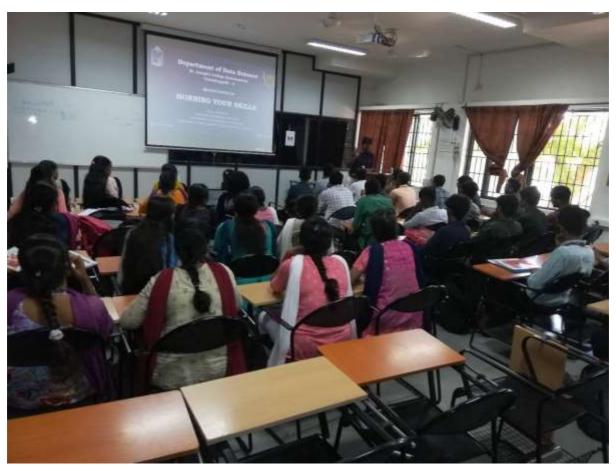

M.Sc. Comp. Science

The club "Clique Construct" of the department organized the Seminar on "Cyber Resilience: Thrive in Adversity". The session began with a prayer song and followed by Welcome address delivered by Mr. Ajay James of III B. Voc. (SD&SA) at 9.00 am in the Sail Auditorium. The speaker Mr. Raphael was honored with a Letter of Appreciation by Dr. George Gabriel Richard Roy, Coordinator of the Department. Then, Dr. George Gabriel Richard Roy, introduced the resource person to the gathering. Mr. Raphael took over the session. He started the session by stating what Cyber Security is, and he then covered many topics such as Colonial Pipeline, Phases of the Attack, Who hacked Colonial Pipeline, Non-Technical Roles, BCDR, GRC, OSINT & Social Engineering, Different roles in the industry and so on. The session was so interactive. 96 students from B. Voc. (SD&SA), M.Sc. Data Science, and M.Sc. Comp. Science actively participated in the session. Students gained lot of knowledge.