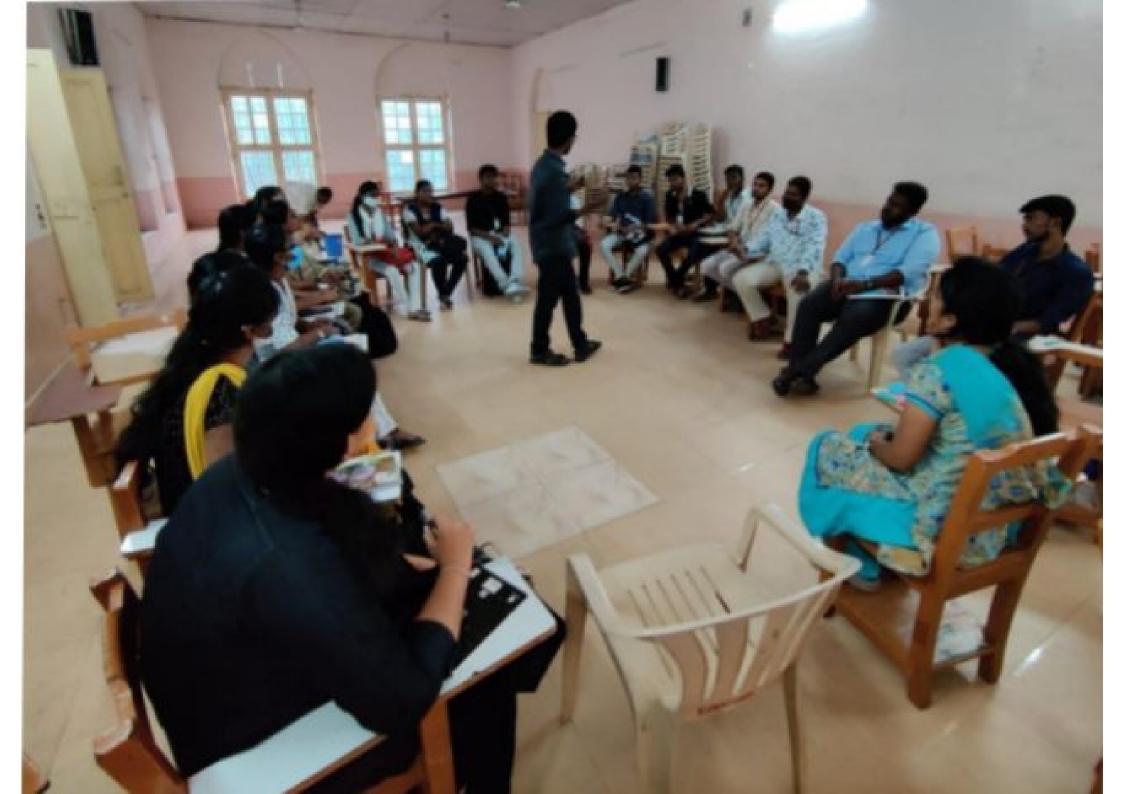

### Report of Hands on Training on Arduino: Basics, Development & Design

A Hands on Training program was organized by Fabrication Lab Club of the Department of Physics. The program was planned and organized on 15<sup>th</sup> and 19<sup>th</sup> of December 2022. The Program was started with a silent prayer on 15-12-2022 at 09:30 am in the Smart Classroom, Department of Physics. Dr. S. Lourduraj, Assistant Coordinator, Fab-Lab Club, welcomed the gathering and introduced the Resource person of the program Dr. B. Kanickairaj, Associate Professor, Club Coordinator, Fab-Lab club, Department of Physics. The Head of the department Dr. N. Ravi, Associate Professor felicitate the gathering and motivate the students with his talk. And also he encouraged the club coordinators, members and participants for getting involved in this Fab-Lab club activities. Fab-Lab club coordinators explain about the club activities in this academic year. Both shift-1 and shift-2 students were getting involved.

On 15<sup>th</sup> December 2022, the resource person Dr. B. Kanickairaj, Associate Professor explain about the introduction to the Arduino and its history. The basics of arduino and its applications were discussed with real time examples. He motivated the students with his experience on the arduino based projects. During the session he explained the significance of Arduino and its applications. His talk was extremely impressive and interactive. The complete session was more informative to the students and which will trigger the students interest towards the arduino experiments. The first day of the program was ended with a brief summary.

On 19<sup>th</sup> December 2022, the club coordinators were planned to give the demonstration with Arduino board. Hence the club planned to provide the facilities such as the arduino board and keypad to the students with their contribution and distribute it to them for their hands on training. Professor was explained about the Arduino functions and its Integrated Development Environment (IDE) with arduino. And he also demonstrated the skills pertaining to the experiments from basic to interfacing the accessories to the Arduino. The entire program was benefited by the students and they really enjoyed lot with real life examples with arduino.