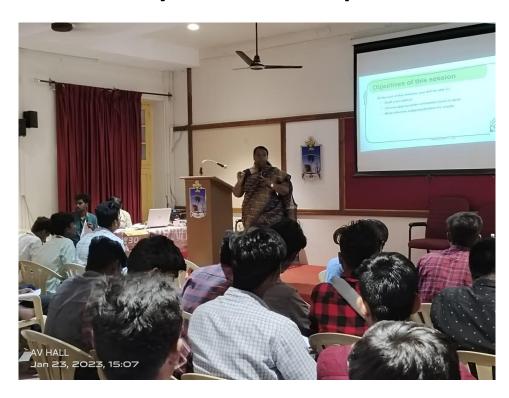

### Report on Workshop on Computational Physics Experiments for PG/Faculty

The Department of Physics, St. Joseph's College organized a Workshop on Computational Physics Experiments for PG physics students and Faculties on 06-3-2023, 9:00 am at Rev. Fr. K.P. J Hall. The workshop on Computational Physics Experiments using Python inaugurated by Rev.Dr. Arockiasamy Xavier, Principal, St. Joseph's College, Tiruchirappalli. Dr. S. Lourduraj, Assistant Professor & Coordinator of Physics Shift-II, welcomed the gathering, Dr. N. Ravi, Head Department of Physics, felicitate the gathering and Dr.B.Kanickairaj, Associate Professor & Head Department of Electronics briefed about the dynamics of workshop. The first session was briefed by the resource person Dr. Dr. B. Kanickairaj and he introduced the basics of Python programming and computation on physics experiment. The workshop focused on interpolation & model fitting, Derivatives & integrals, Differential equations, Eigen value problems.He explained from the basics and programming the python.

## WORKSHOP ON COMPUTATIONAL PHYSICS EXPERIMENTS

Date: 06th March 2023

Time: 09:00 am - 04:00 pm

Venue: Rev. Fr. KPJ Hall

Inauguration of Workshop

Keynote address by Dr. B. Kanickairaj

**Felicitation address by Principal** 