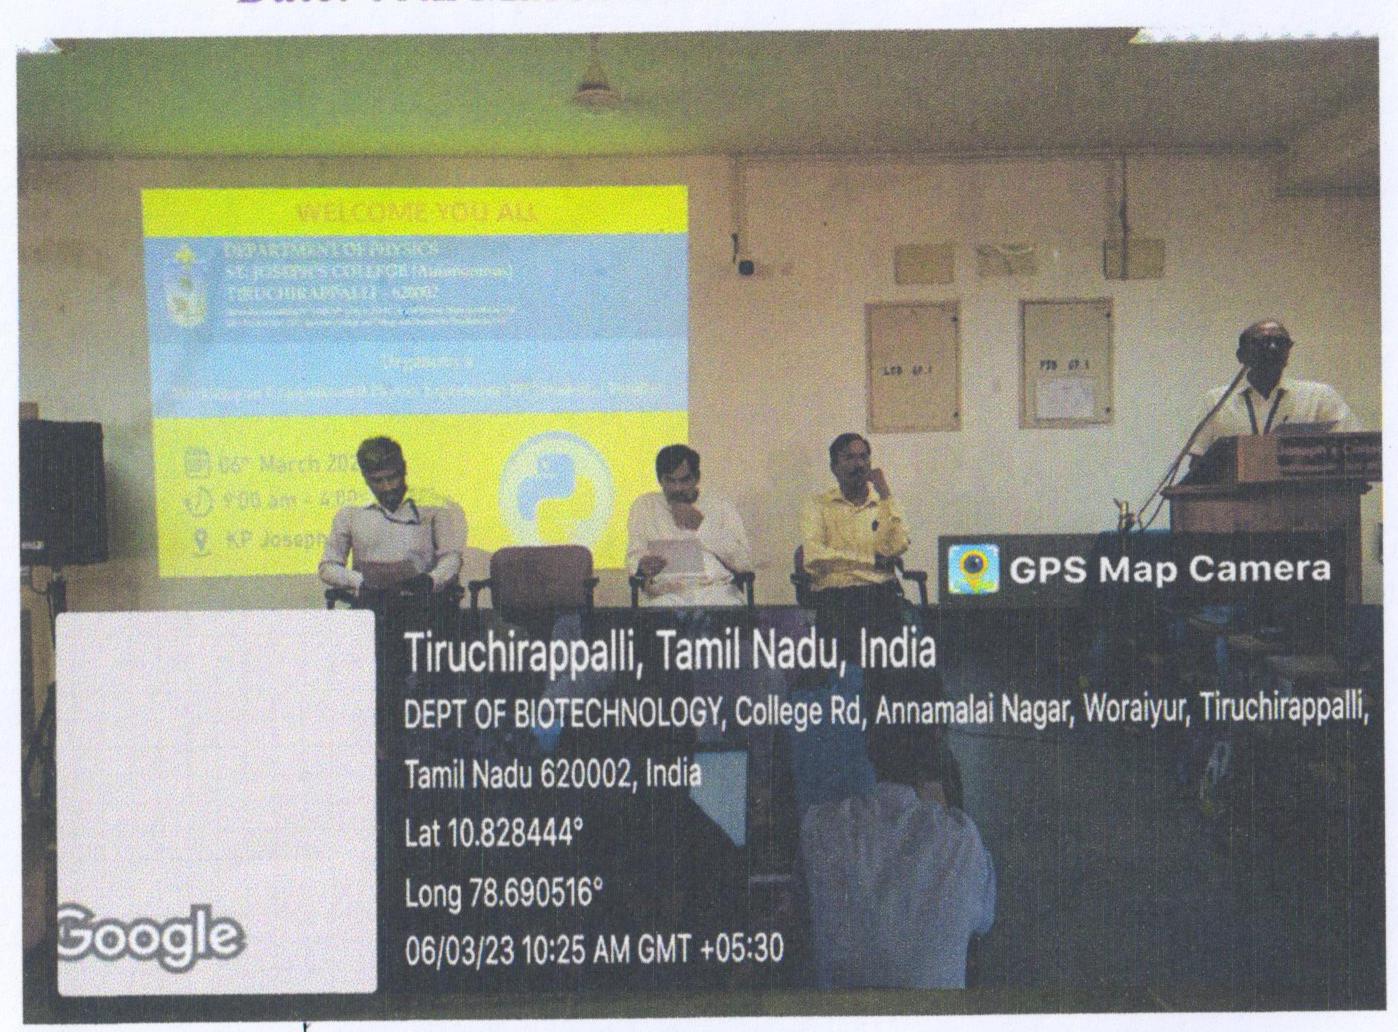

### Report on Workshop on Computational Physics Experiments for PG/Faculty

The Department of Physics, St. Joseph's College organized a Workshop on Computational Physics Experiments for PG physics students and Faculties on 06-3-2023, 9:00 am at Rev. Fr. K.P. J Hall. The workshop on Computational Physics Experiments using Python inaugurated by Rev.Dr. Arockiasamy Xavier, Principal, St. Joseph's College, Tiruchirappalli. Dr. S. Lourduraj, Assistant Professor & Coordinator of Physics Shift-II, welcomed the gathering, Dr. N. Ravi, Head Department of Physics, felicitate the gathering and Dr.B.Kanickairaj, Associate Professor & Head Department of Electronics briefed about the dynamics of workshop. The first session was briefed by the resource person Dr. Dr. B. Kanickairaj and he introduced the basics of Python programming and computation on physics experiment. The workshop focused on interpolation & model fitting, Derivatives & integrals, Differential equations, Eigen value problems.He explained from the basics and programming the python.

## WORKSHOP ON COMPUTATIONAL PHYSICS EXPERIMENTS

Date: 06th March 2023

Time: 09:00 am - 04:00 pm

Venue: Rev. Fr. KPJ Hall

Inauguration of Workshop

Keynote address by Dr. B. Kanickairaj

**Felicitation address by Principal** 