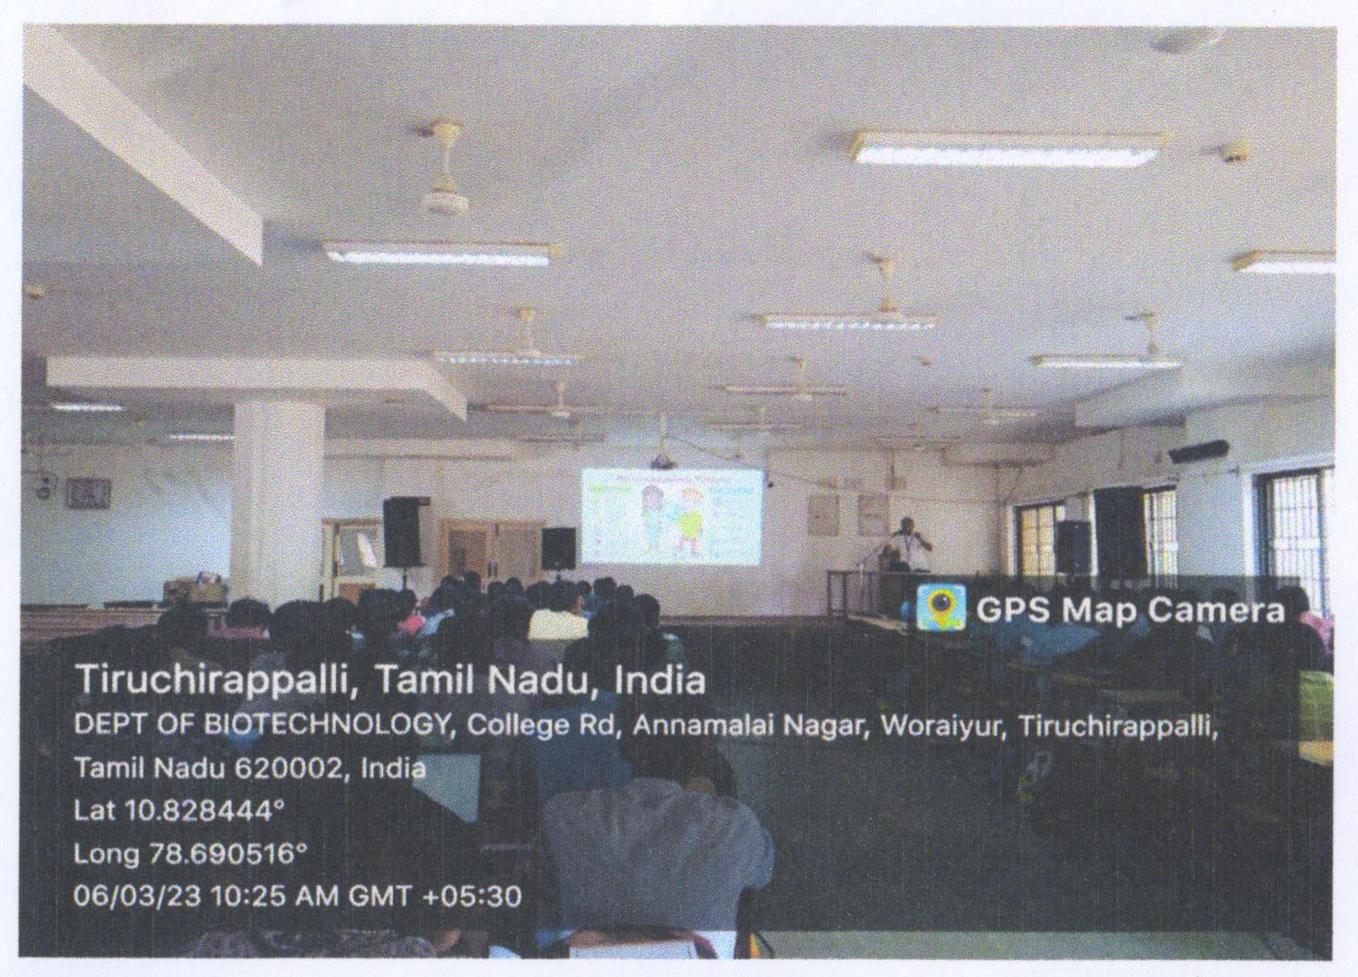

### Report on Workshop on Computational Physics Experiments for PG/Faculty

The Department of Physics, St. Joseph's College organized a Workshop on Computational Physics Experiments for PG physics students and Faculties on 06-3-2023, 9:00 am at Rev. Fr. K.P. J Hall. The workshop on Computational Physics Experiments using Python inaugurated by Rev.Dr. Arockiasamy Xavier, Principal, St. Joseph's College, Tiruchirappalli. Dr. S. Lourduraj, Assistant Professor & Coordinator of Physics Shift-II, welcomed the gathering, Dr. N. Ravi, Head Department of Physics, felicitate the gathering and Dr.B.Kanickairaj, Associate Professor & Head Department of Electronics briefed about the dynamics of workshop. The first session was briefed by the resource person Dr. Dr. B. Kanickairaj and he introduced the basics of Python programming and computation on physics experiment. The workshop focused on interpolation & model fitting, Derivatives & integrals, Differential equations, Eigen value problems.He explained from the basics and programming the python.

Around 119 participants (students and faculties) attended the programme. Students were really benefitted from the knowledge and doubts applying the programs. It was a really informative and highly interactive session. He explained how this programming language is used in quantum mechanics; mathematical physics hoe to solve ODE, differential equations, integrals etc.