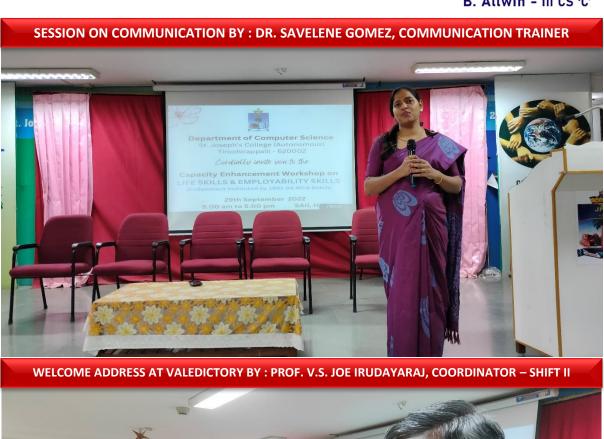

### Department of Information Technology

St. Joseph's College (Autonomous)

Special Heritage Status Awarded by UGC Tiruchirappalli – 620002

## SPECIAL AWARNESS LECTURE ON CYBER CRIME

on

12th August 2022 @ 4.30 PM

Resource Persons

### Tr. Jayakumar

Tr. Sankar

Sub Inspector of Police

GR-I

Cyber Crime Police Station, Trichy City

Cyber Crime Police Station, Trichy City

Tamil Nadu

Tamil Nadu

Felicitation

### Dr. P.Rajendran

Deputy Principal (Shift - II) St. Joseph's College, Trichy

All are Invited

VENUE: SAIL AUDITORIUM

Dr.P.Joseph Charles

Head, Department of Information Technology

DnD Richard
Association President

### **Department of Information Technology**

The department of Information Technology organized the special awareness lecturer on cybercrime. It was held on 12<sup>st</sup> August 2022 at 04.30 pm in SAIL Auditorium. Awareness lecturer started with the welcome address of Dr.Geroage Richard Roy, Department of Information Technology, St.Joseph's College, Trichy. Also He introduced the resources persons Tr.Jayakumar sub inspector of police, cybercrime police station, trichy and Tr.Sankar GR-I, Cybercrime police station, Trichy.