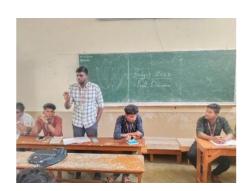

the pros and cons of it. The panel discussion provided an excellent opportunity for the students of business administration to learn about the current affairs of the country and its impact on public and personal life.
- **3.** On 22<sup>nd</sup> February 2023 the career guidance club has arranged a *Case discussion* on the "Stock market Scams" with the purpose of enlightening the students on how Indian stock market was manipulated?, Investors awareness on possibilities and challenges present in the stock markets. Prof. V. Udhaya Geetha guided this activity. Mr. Logeshwaran, Mr.

Bharanidharan and Mr. Ruban Gerald actively participated and has contributed fruitful thoughts to the discussion.

Group Discussion – Photos (Date: 13.8.2023)









Budget Discussion – Photos (Date: 7.2.2023)









### Case Discussion – Photos (Date: 22.2.2023)







Prof. C. F. OCTOWA ANTONY SESSAIMAL, MBA.MPHI.NET.
Head & Assistant Professor

Department of Business Administration
St. Joseph's College (Autonomous)

Tiruchirappalli - 620 002.



St. JOSEPH'S COLLEGE (Autonomous)

Accredited at A<sup>++</sup> Grade (4<sup>th</sup> Cycle) by NAAC Special Heritage Status awarded by UGC

Tiruchirappalli - 620 002

Dr. A. Aloysius President

Dr. A. Vimal Jerald Vice President

Secretaries P. Nirmal - II MCA

F.D. Kevin Jose - III CS (Shift I)
J.R. Renoline Borjio - III CS 'A'
V. Anto Jegan - III CS 'B'

B. Allwin - III CS 'C'

# REPORT OF CAPACITY ENHANCEMENT WORKSHOP ON LIFE SKILLS AND EMPLOYABILITY SKILLS

Capacity Enhancement Workshop on Life Skills and Employability Skills, an endowment insti