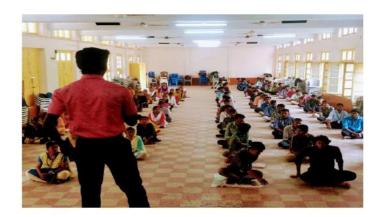

### Report of Hands on Training on Arduino: Basics, Development & Design

A Hands on Training program was organized by Fabrication Lab Club of the Department of Physics. The program was planned and organized on 15<sup>th</sup> and 19<sup>th</sup> of December 2022. The Program was started with a silent prayer on 15-12-2022 at 09:30 am in the Smart Classroom, Department of Physics. Dr. S. Lourduraj, Assistant Coordinator, Fab-Lab Club, welcomed the gathering and introduced the Resource person of the program Dr. B. Kanickairaj, Associate Professor, Club Coordinator, Fab-Lab club, Department of Physics. The Head of the department Dr. N. Ravi, Associate Professor felicitate the gathering and motivate the students with his talk. And also he encouraged the club coordinators, members and participants for getting involved in this Fab-Lab club activities. Fab-Lab club coordinators explain about the club activities in this academic year. Both shift-1 and shift-2 students were getting involved.

On 15<sup>th</sup> December 2022, the resource person Dr. B. Kanickairaj, Associate Professor explain about the introduction to the Arduino and its history. The basics of arduino and its applications were discussed with real time examples. He motivated the students with his experience on the arduino based projects. During the session he explained the significance of Arduino and its applications. His talk was extremely impressive and interactive. The complete session was more informative to the students and which will trigger the students interest towards the arduino experiments. The first day of the program was ended with a brief summary.