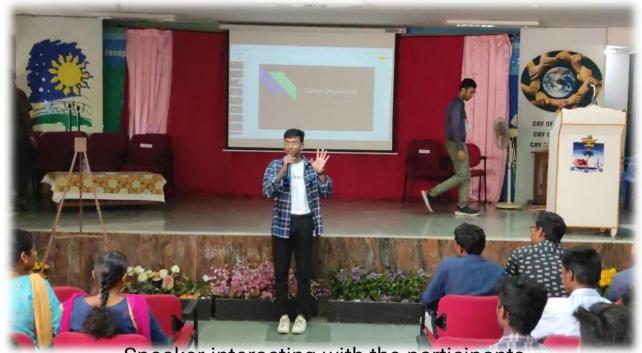

M.Sc. Comp. Science

The club "Clique Construct" of the department organized the Seminar on "Cyber Resilience: Thrive in Adversity". The session began with a prayer song and followed by Welcome address delivered by Mr. Ajay James of III B. Voc. (SD&SA) at 9.00 am in the Sail Auditorium. The speaker Mr. Raphael was honored with a Letter of Appreciation by Dr. George Gabriel Richard Roy, Coordinator of the Department. Then, Dr. George Gabriel Richard Roy, introduced the resource person to the gathering. Mr. Raphael took over the session. He started the session by stating what Cyber Security is, and he then covered many topics such as Colonial Pipeline, Phases of the Attack, Who hacked Colonial Pipeline, Non-Technical Roles, BCDR, GRC, OSINT & Social Engineering, Different roles in the industry and so on. The session was so interactive. 96 students from B. Voc. (SD&SA), M.Sc. Data Science, and M.Sc. Comp. Science actively participated in the session. Students gained lot of knowledge.