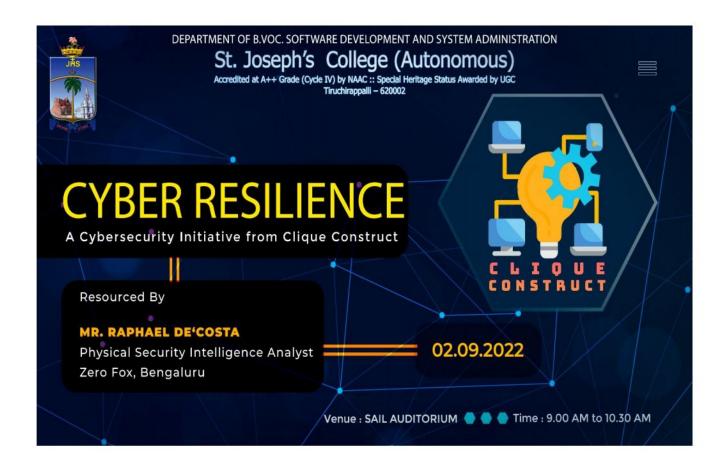

## Cyber Resilience: Thrive in Adversity (A Cybersecurity initiative from Clique Construct) Report

#### **INVITATION**

Title

: Cyber Resilience : Thrive in Adversity

**Nature** 

: Seminar

Date & Time

: 02.09.2022, 9:00am to 10.30am

Venue

: Sail Auditorium

**Resource Person** 

: Mr. Raphael Rahul Vivekanandan

Physical Security Intelligence Analyst, Zero Fox, Bengaluru

**Beneficiaries** 

: 96 students from B. Voc. (SD&SA), M.Sc. Data Science,