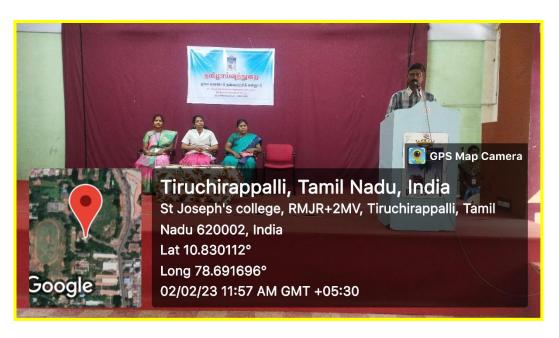

### Report of Hands on Training on Arduino: Basics, Development & Design

A Hands on Training program was organized by Fabrication Lab Club of the Department of Physics. The program was planned and organized on 15<sup>th</sup> and 19<sup>th</sup> of December 2022. The Program was started with a silent prayer on 15-12-2022 at 09:30 am in the Smart Classroom, Department of Physics. Dr. S. Lourduraj, Assistant Coordinator, Fab-Lab Club, welcomed the gathering and introduced the Resource person of the program Dr. B. Kanickairaj, Associate Professor, Club Coordinator, Fab-Lab club, Department of Physics. The Head of the department Dr. N. Ravi, Associate Professor felicitate the gathering and motivate the students with his talk. And also he encouraged the club coordinators, members and participants for getting involved in this Fab-Lab club activities. Fab-Lab club coordinators explain about the club activities in this academic year. Both shift-1 and shift-2 students were getting involved.

On 15<sup>th</sup> December 2022, the resource person Dr. B. Kanickairaj, Associate Professor explain about the introduction to the Arduino and its history. The basics of arduino and its applications were discussed with real time examples. He motivated the students with his experience on the arduino based projects. During the session he explained the significance of Arduino and its applications. His talk was extremely impressive and interactive. The complete session was more informative to the students and which will trigger the students interest towards the arduino experiments. The first day of the program was ended with a brief summary.

#### FABRICATION LAB CLUB, DEPARTMENT OF PHYSICS, ST. JOSEPH'S COLLEGE (Autonomous), TRICHY-02

Hands on Training on Arduino: Basics, Development & Design Dates: 15 & 19 December 2022

Inauguration

**Felicitation by Head of the Department** 