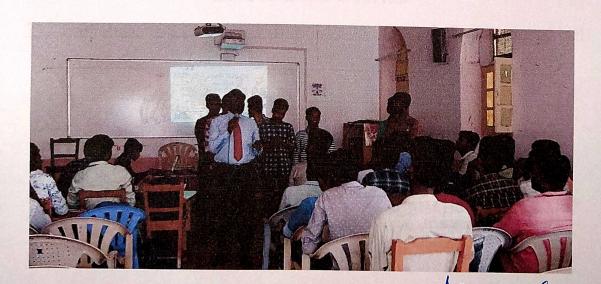

#### FABRICATION LAB CLUB, DEPARTMENT OF PHYSICS, ST. JOSEPH'S COLLEGE (Autonomous), TRICHY-02

Hands on Training on Arduino: Basics, Development & Design Dates: 15 & 19 December 2022

Inauguration

**Felicitation by Head of the Department** 