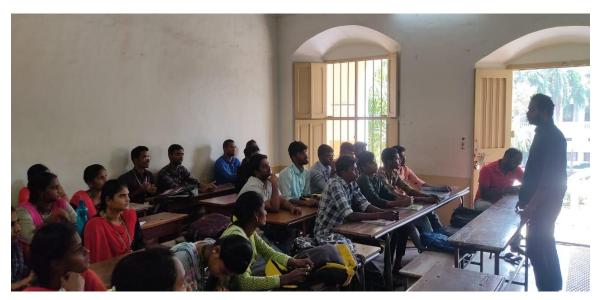

### Report of Hands on Training on Arduino: Basics, Development & Design

A Hands on Training program was organized by Fabrication Lab Club of the Department of Physics. The program was planned and organized on 15<sup>th</sup> and 19<sup>th</sup> of December 2022. The Program was started with a silent prayer on 15-12-2022 at 09:30 am in the Smart Classroom, Department of Physics. Dr. S. Lourduraj, Assistant Coordinator, Fab-Lab Club, welcomed the gathering and introduced the Resource person of the program Dr. B. Kanickairaj, Associate Professor, Club Coordinator, Fab-Lab club, Department of Physics. The Head of the department Dr. N. Ravi, Associate Professor felicitate the gathering and motivate the students with his talk. And also he encouraged the club coordinators, members and participants for getting involved in this Fab-Lab club activities. Fab-Lab club coordinators explain about the club activities in this academic year. Both shift-1 and shift-2 students were getting involved.

As per the annual plan, this academic year 2022, of Fab-Lab club organized a hands on training on the Arduino: Basics, Development & Design to the M.Sc. students of both shift 1 & 2. This session mainly focus on the experimental knowledge and developing their experimental skills. The entire program was planned to give the complete picture about the arduino and it programming with demonstrations.

On 15<sup>th</sup> December 2022, the resource person Dr. B. Kanickairaj, Associate Professor explain about the introduction to the Arduino and its history. The basics of arduino and its applications were discussed with real time examples. He motivated the students with his experience on the arduino based projects. During the session he explained the significance of Arduino and its applications. His talk was extremely impressive and interactive. The complete session was more informative to the students and which will trigger the students interest towards the arduino experiments. The first day of the program was ended with a brief summary.