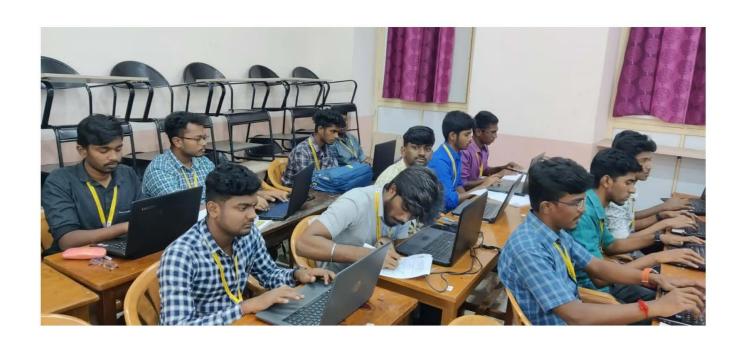

On 19<sup>th</sup> December 2022, the club coordinators were planned to give the demonstration with Arduino board. Hence the club planned to provide the facilities such as the arduino board and keypad to the students with their contribution and distribute it to them for their hands on training. Professor was explained about the Arduino functions and its Integrated Development Environment (IDE) with arduino. And he also demonstrated the skills pertaining to the experiments from basic to interfacing the accessories to the Arduino. The entire program was benefited by the students and they really enjoyed lot with real life examples with arduino.

The 2 PG students were felt that they are very much equipped with the experimental skills with arduino. They felt that the following points were acquired from the hands on training sessions:

- i) The basic and technical knowledge of Arduino and its applications.
- ii) The experimental skills on the practicals was enhanced.
- iii) The usage of Arduino kit with its accessories and also interfacing idea with arduino.
- iv) Sessions was more informative, technical oriented and interested one.