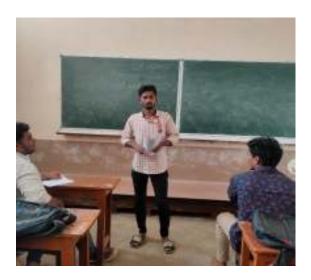

#### FABRICATION LAB CLUB, DEPARTMENT OF PHYSICS, ST. JOSEPH'S COLLEGE (Autonomous), TRICHY-02

Hands on Training on Arduino: Basics, Development & Design Dates: 15 & 19 December 2022

Inauguration

**Felicitation by Head of the Department** 