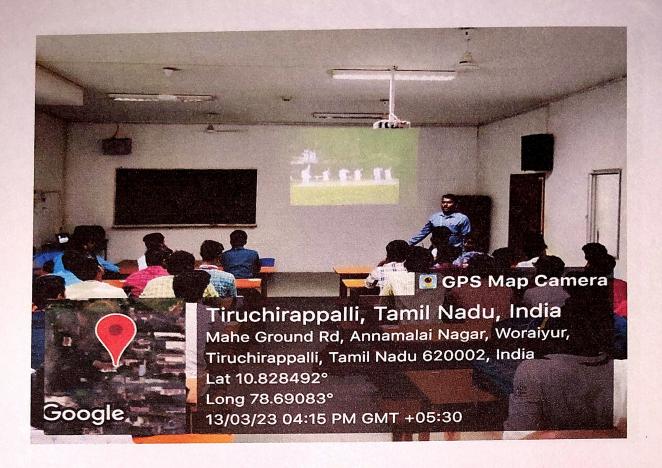

On 19<sup>th</sup> December 2022, the club coordinators were planned to give the demonstration with Arduino board. Hence the club planned to provide the facilities such as the arduino board and keypad to the students with their contribution and distribute it to them for their hands on training. Professor was explained about the Arduino functions and its Integrated Development Environment (IDE) with arduino. And he also demonstrated the skills pertaining to the experiments from basic to interfacing the accessories to the Arduino. The entire program was benefited by the students and they really enjoyed lot with real life examples with arduino.