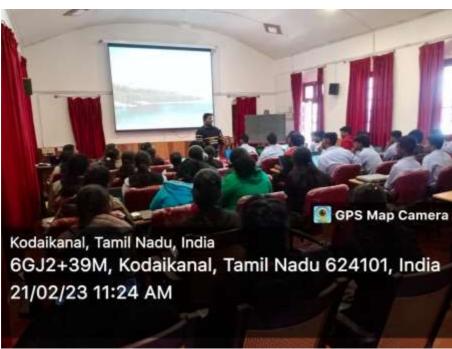

### Organizes a

**Workshop on Computational Physics Experiments (PG Students / Faculty)** 

06th March 2023

9:00 am - 4:00pm (IST)

KP Joseph Hall

### **About the Workshop**

This workshop aims to provide a forum for PG Physics Students to be enlightened on Computational Physics especially using PYTHON

### Report on Workshop on Computational Physics Experiments for PG/Faculty

The Department of Physics, St. Joseph's College organized a Workshop on Computational Physics Experiments for PG physics students and Faculties on 06-3-2023, 9:00 am at Rev. Fr. K.P. J Hall. The workshop on Computational Physics Experiments using Python inaugurated by Rev.Dr. Arockiasamy Xavier, Principal, St. Joseph's College, Tiruchirappalli. Dr. S. Lourduraj, Assistant Professor & Coordinator of Physics Shift-II, welcomed the gathering, Dr. N. Ravi, Head Department of Physics, felicitate the gathering and Dr.B.Kanickairaj, Associate Professor & Head Department of Electronics briefed about the dynamics of workshop. The first session was briefed by the resource person Dr. Dr. B. Kanickairaj and he introduced the basics of Python programming and computation on physics experiment. The workshop focused on interpolation & model fitting, Derivatives & integrals, Differential equations, Eigen value problems.He explained from the basics and programming the python.