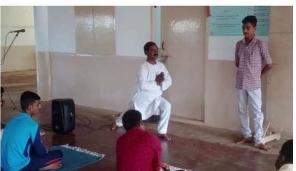

### Report on Workshop on Computational Physics Experiments for PG/Faculty

The Department of Physics, St. Joseph's College organized a Workshop on Computational Physics Experiments for PG physics students and Faculties on 06-3-2023, 9:00 am at Rev. Fr. K.P. J Hall. The workshop on Computational Physics Experiments using Python inaugurated by Rev.Dr. Arockiasamy Xavier, Principal, St. Joseph's College, Tiruchirappalli. Dr. S. Lourduraj, Assistant Professor & Coordinator of Physics Shift-II, welcomed the gathering, Dr. N. Ravi, Head Department of Physics, felicitate the gathering and Dr.B.Kanickairaj, Associate Professor & Head Department of Electronics briefed about the dynamics of workshop. The first session was briefed by the resource person Dr. Dr. B. Kanickairaj and he introduced the basics of Python programming and computation on physics experiment. The workshop focused on interpolation & model fitting, Derivatives & integrals, Differential equations, Eigen value problems.He explained from the basics and programming the python.

## WORKSHOP ON COMPUTATIONAL PHYSICS EXPERIMENTS

Date: 06th March 2023

Time: 09:00 am - 04:00 pm

Venue: Rev. Fr. KPJ Hall

Inauguration of Workshop

Keynote address by Dr. B. Kanickairaj

**Felicitation address by Principal** 