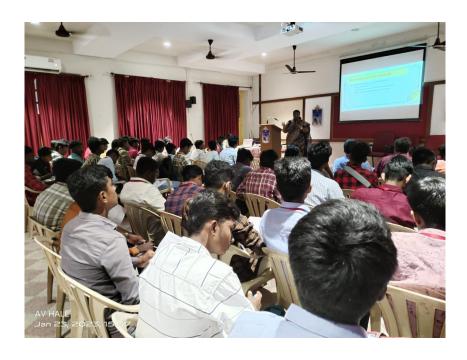

Around 119 participants (students and faculties) attended the programme. Students were really benefitted from the knowledge and doubts applying the programs. It was a really informative and highly interactive session. He explained how this programming language is used in quantum mechanics; mathematical physics hoe to solve ODE, differential equations, integrals etc.

**Student Participants** 