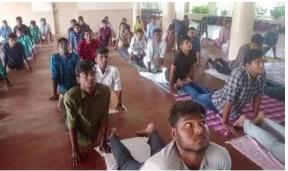

### Report of Hands on Training on Arduino: Basics, Development & Design

A Hands on Training program was organized by Fabrication Lab Club of the Department of Physics. The program was planned and organized on 15<sup>th</sup> and 19<sup>th</sup> of December 2022. The Program was started with a silent prayer on 15-12-2022 at 09:30 am in the Smart Classroom, Department of Physics. Dr. S. Lourduraj, Assistant Coordinator, Fab-Lab Club, welcomed the gathering and introduced the Resource person of the program Dr. B. Kanickairaj, Associate Professor, Club Coordinator, Fab-Lab club, Department of Physics. The Head of the department Dr. N. Ravi, Associate Professor felicitate the gathering and motivate the students with his talk. And also he encouraged the club coordinators, members and participants for getting involved in this Fab-Lab club activities. Fab-Lab club coordinators explain about the club activities in this academic year. Both shift-1 and shift-2 students were getting involved.

As per the annual plan, this academic year 2022, of Fab-Lab club organized a hands on training on the Arduino: Basics, Development & Design to the M.Sc. students of both shift 1 & 2. This session mainly focus on the experimental knowledge and developing their experimental skills. The entire program was planned to give the complete picture about the arduino and it programming with demonstrations.