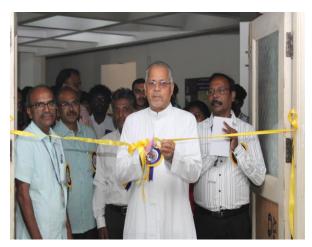

## WORKSHOP ON COMPUTATIONAL PHYSICS EXPERIMENTS

Date: 06th March 2023

Time: 09:00 am - 04:00 pm

Venue: Rev. Fr. KPJ Hall

Inauguration of Workshop

Keynote address by Dr. B. Kanickairaj

**Felicitation address by Principal** 