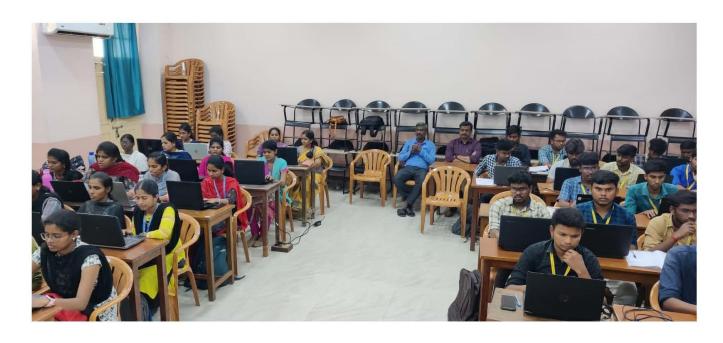

AB and Circuit Simulation. Dr.B.Kanickairaj Associate Professor of Physics demonstrated the software and trained the students with many physics based problems. Students were instructed to write program for 15 physics based problems. Simulation of simple circuits and operational amplifier circuits using Proteus were learnt by the students. Dr. Maggie Dayana and Dr. Lawrence, I PG Class in charges of shift I and II were coordinated the workshop.

1. d. Hugai Dyme 2. M. Lywyn

I PG Class in charge (Shift I & II)

Head of the Department

Workshop on "Computational Experiments in Physics – SCILAB & Circuit Simulation"





# Workshop on "Computational Experiments in Physics – SCILAB & Circuit Simulation"





# Workshop on "Computational Experiments in Physics – SCILAB & Circuit Simulation"







Nationally Accredited at A<sup>++</sup> Grade (4<sup>th</sup> cycle) by NAAC, Special Heritage Status Awarded by UGC DBT-STAR & DST-FIST Sponsored College and College with Potential for Excellence by UGC

### Organizes a

**Workshop on Computational Physics Experiments (PG Students / Faculty)** 



06th March 2023



9:00 am - 4:00pm (IST)



KP Joseph Hall



### **About the Workshop**

This workshop aims to provide a forum for PG Physics Students to be enlightened on Computational Physics especially using PYTHON

### **Workshop Focusses on**

Computational physics is the study of scientific problems using computational methods.

The numerical techniques from mathematics like

- Interpolation & Model fitting
- Derivatives & Integrals
- Differential equations
- Eigenvalue problems
- Mo