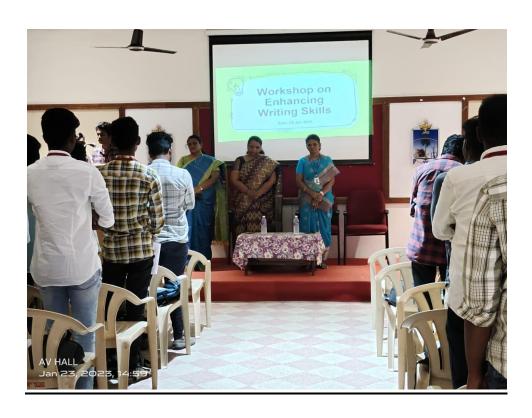

#### FABRICATION LAB CLUB, DEPARTMENT OF PHYSICS, ST. JOSEPH'S COLLEGE (Autonomous), TRICHY-02

Hands on Training on Arduino: Basics, Development & Design Dates: 15 & 19 December 2022

Inauguration

**Felicitation by Head of the Department** 