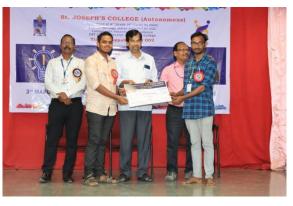

### Report on Workshop on Computational Physics Experiments for PG/Faculty

The Department of Physics, St. Joseph's College organized a Workshop on Computational Physics Experiments for PG physics students and Faculties on 06-3-2023, 9:00 am at Rev. Fr. K.P. J Hall. The workshop on Computational Physics Experiments using Python inaugurated by Rev.Dr. Arockiasamy Xavier, Principal, St. Joseph's College, Tiruchirappalli. Dr. S. Lourduraj, Assistant Professor & Coordinator of Physics Shift-II, welcomed the gathering, Dr. N. Ravi, Head Department of Physics, felicitate the gathering and Dr.B.Kanickairaj, Associate Professor & Head Department of Electronics briefed about the dynamics of workshop. The first session was briefed by the resource person Dr. Dr. B. Kanickairaj and he introduced the basics of Python programming and computation on physics experiment. The workshop focused on interpolation & model fitting, Derivatives & integrals, Differential equations, Eigen value problems.He explained from the basics and programming the python.