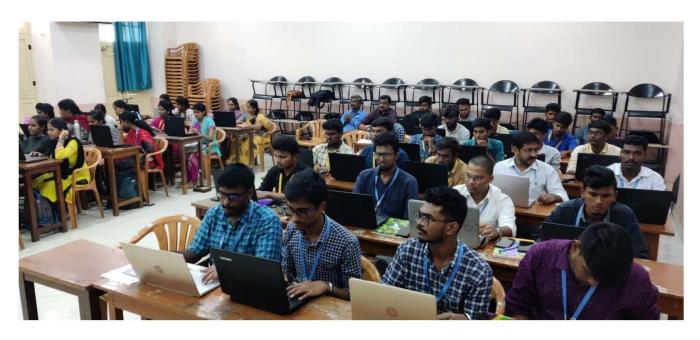

On 19<sup>th</sup> December 2022, the club coordinators were planned to give the demonstration with Arduino board. Hence the club planned to provide the facilities such as the arduino board and keypad to the students with their contribution and distribute it to them for their hands on training. Professor was explained about the Arduino functions and its Integrated Development Environment (IDE) with arduino. And he also demonstrated the skills pertaining to the experiments from basic to interfacing the accessories to the Arduino. The entire program was benefited by the students and they really enjoyed lot with real life examples with arduino.

The 2 PG students were felt that they are very much equipped with the experimental skills with arduino. They felt that the following points were acquired from the hands on training sessions:

- i) The basic and technical knowledge of Arduino and its applications.
- ii) The experimental skills on the practicals was enhanced.
- iii) The usage of Arduino kit with its accessories and also interfacing idea with arduino.
- iv) Sessions was more informative, technical oriented and interested one.