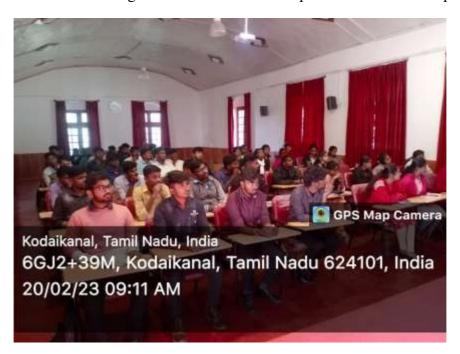

### Report on Workshop on Computational Physics Experiments for PG/Faculty

The Department of Physics, St. Joseph's College organized a Workshop on Computational Physics Experiments for PG physics students and Faculties on 06-3-2023, 9:00 am at Rev. Fr. K.P. J Hall. The workshop on Computational Physics Experiments using Python inaugurated by Rev.Dr. Arockiasamy Xavier, Principal, St. Joseph's College, Tiruchirappalli. Dr. S. Lourduraj, Assistant Professor & Coordinator of Physics Shift-II, welcomed the gathering, Dr. N. Ravi, Head Department of Physics, felicitate the gathering and Dr.B.Kanickairaj, Associate Professor & Head Department of Electronics briefed about the dynamics of workshop. The first session was briefed by the resource person Dr. Dr. B. Kanickairaj and he introduced the basics of Python programming and computation on physics experiment. The workshop focused on interpolation & model fitting, Derivatives & integrals, Differential equations, Eigen value problems.He explained from the basics and programming the python.

Around 119 participants (students and faculties) attended the programme. Students were really benefitted from the knowledge and doubts applying the programs. It was a really informative and highly interactive session. He explained how this programming language is used in quantum mechanics; mathematical physics hoe to solve ODE, differential equations, integrals etc.