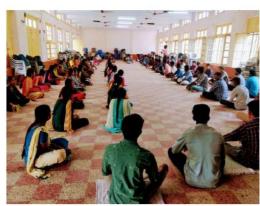

On 19<sup>th</sup> December 2022, the club coordinators were planned to give the demonstration with Arduino board. Hence the club planned to provide the facilities such as the arduino board and keypad to the students with their contribution and distribute it to them for their hands on training. Professor was explained about the Arduino functions and its Integrated Development Environment (IDE) with arduino. And he also demonstrated the skills pertaining to the experiments from basic to interfacing the accessories to the Arduino. The entire program was benefited by the students and they really enjoyed lot with real life examples with arduino.