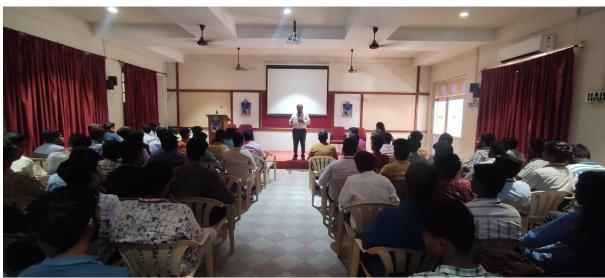

Around 119 participants (students and faculties) attended the programme. Students were really benefitted from the knowledge and doubts applying the programs. It was a really informative and highly interactive session. He explained how this programming language is used in quantum mechanics; mathematical physics hoe to solve ODE, differential equations, integrals etc.

**Student Participants** 