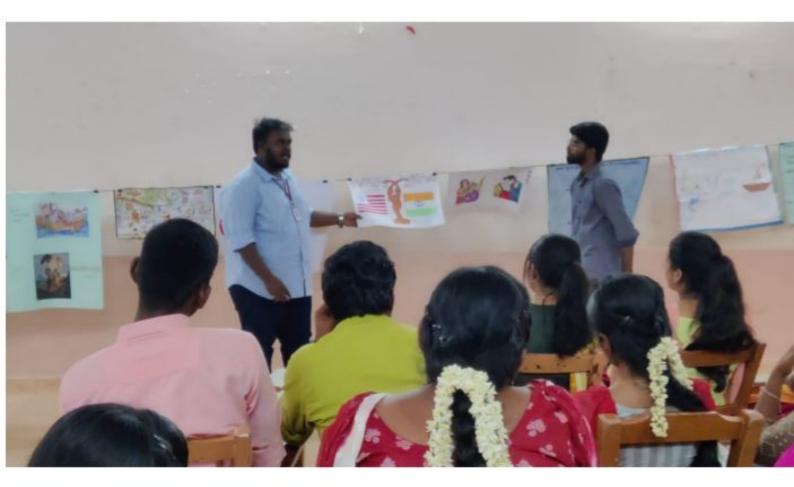

## SPECIAL AWARNESS LECTURE ON CYBER CRIME

on

12th August 2022 @ 4.30 PM

Resource Persons

### Tr. Jayakumar

Tr. Sankar

Sub Inspector of Police

GR-I

Cyber Crime Police Station, Trichy City

Cyber Crime Police Station, Trichy City

Tamil Nadu

Tamil Nadu

### **Department of Information Technology**

The department of Information Technology organized the special awareness lecturer on cybercrime. It was held on 12<sup>st</sup> August 2022 at 04.30 pm in SAIL Auditorium. Awareness lecturer started with the welcome address of Dr.Geroage Richard Roy, Department of Information Technology, St.Joseph's College, Trichy. Also He introduced the resources persons Tr.Jayakumar sub inspector of police, cybercrime police station, trichy and Tr.Sankar GR-I, Cybercrime police station, Trichy.