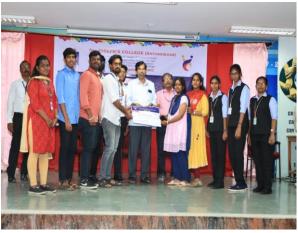

#### FABRICATION LAB CLUB, DEPARTMENT OF PHYSICS, ST. JOSEPH'S COLLEGE (Autonomous), TRICHY-02

Hands on Training on Arduino: Basics, Development & Design Dates: 15 & 19 December 2022

Inauguration

**Felicitation by Head of the Department** 