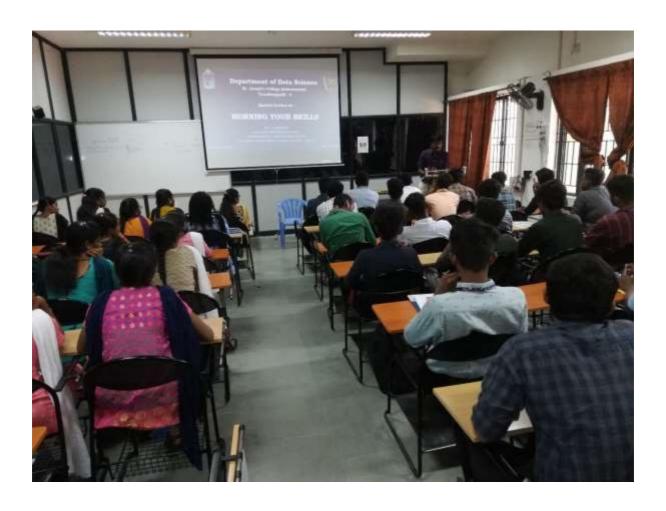

M.Sc. Comp. Science

The club "Clique Construct" of the department organized the Seminar on "Cyber Resilience: Thrive in Adversity". The session began with a prayer song and followed by Welcome address delivered by Mr. Ajay James of III B. Voc. (SD&SA) at 9.00 am in the Sail Auditorium. The speaker Mr. Raphael was honored with a Letter of Appreciation by Dr. George Gabriel Richard Roy, Coordinator of the Department. Then, Dr. George Gabriel Richard Roy, introduced the resource person to the gathering. Mr. Raphael took over the session. He started the session by stating what Cyber Security is, and he then covered many topics such as Colonial Pipeline, Phases of the Attack, Who hacked Colonial Pipeline, Non-Technical Roles, BCDR, GRC, OSINT & Social Engineering, Different roles in the industry and so on. The session was so interactive. 96 students from B. Voc. (SD&SA), M.Sc. Data Science, and M.Sc. Comp. Science actively participated in the session. Students gained lot of knowledge.