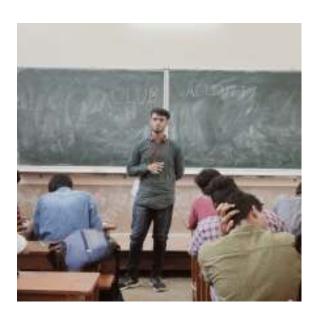

### FABRICATION LAB CLUB, DEPARTMENT OF PHYSICS, ST. JOSEPH'S COLLEGE (Autonomous), TRICHY-02

Hands on Training on Arduino: Basics, Development & Design Dates: 15 & 19 December 2022

Distribution of Arduino Board"