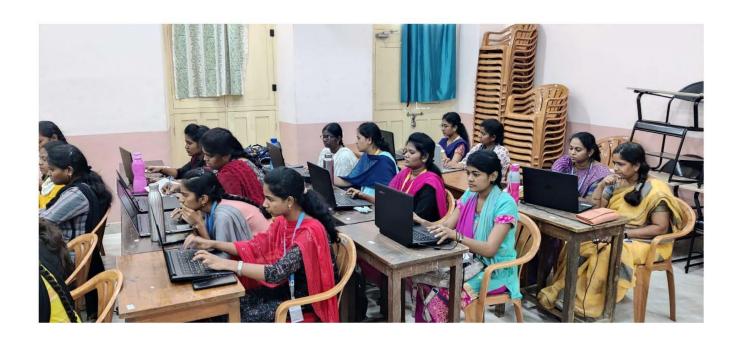

Around 119 participants (students and faculties) attended the programme. Students were really benefitted from the knowledge and doubts applying the programs. It was a really informative and highly interactive session. He explained how this programming language is used in quantum mechanics; mathematical physics hoe to solve ODE, differential equations, integrals etc.