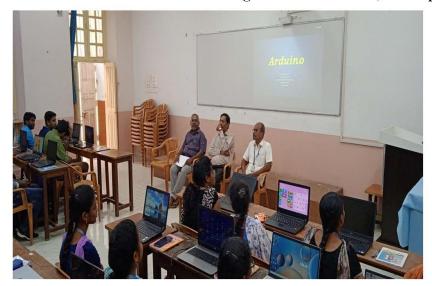

### Report of Hands on Training on Arduino: Basics, Development & Design

A Hands on Training program was organized by Fabrication Lab Club of the Department of Physics. The program was planned and organized on 15<sup>th</sup> and 19<sup>th</sup> of December 2022. The Program was started with a silent prayer on 15-12-2022 at 09:30 am in the Smart Classroom, Department of Physics. Dr. S. Lourduraj, Assistant Coordinator, Fab-Lab Club, welcomed the gathering and introduced the Resource person of the program Dr. B. Kanickairaj, Associate Professor, Club Coordinator, Fab-Lab club, Department of Physics. The Head of the department Dr. N. Ravi, Associate Professor felicitate the gathering and motivate the students with his talk. And also he encouraged the club coordinators, members and participants for getting involved in this Fab-Lab club activities. Fab-Lab club coordinators explain about the club activities in this academic year. Both shift-1 and shift-2 students were getting involved.

On 15<sup>th</sup> December 2022, the resource person Dr. B. Kanickairaj, Associate Professor explain about the introduction to the Arduino and its history. The basics of arduino and its applications were discussed with real time examples. He motivated the students with his experience on the arduino based projects. During the session he explained the significance of Arduino and its applications. His talk was extremely impressive and interactive. The complete session was more informative to the students and which will trigger the students interest towards the arduino experiments. The first day of the program was ended with a brief summary.