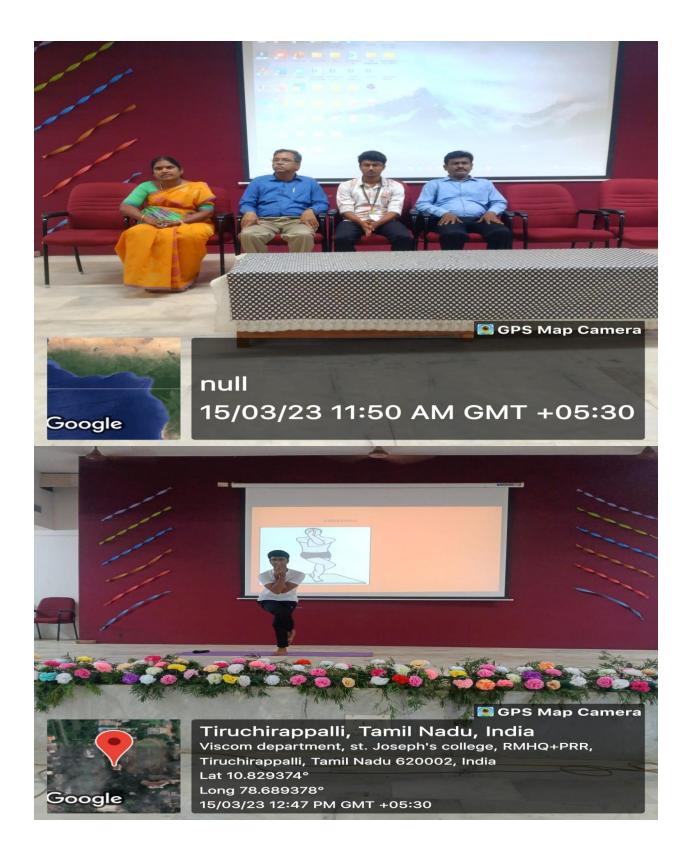

#### FABRICATION LAB CLUB, DEPARTMENT OF PHYSICS, ST. JOSEPH'S COLLEGE (Autonomous), TRICHY-02

Hands on Training on Arduino: Basics, Development & Design Dates: 15 & 19 December 2022

Inauguration

**Felicitation by Head of the Department** 

**Hand on Training Program** 