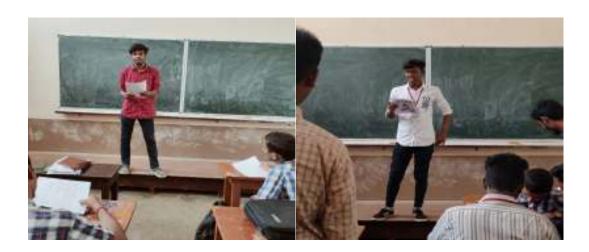

### Report of Hands on Training on Arduino: Basics, Development & Design

A Hands on Training program was organized by Fabrication Lab Club of the Department of Physics. The program was planned and organized on 15<sup>th</sup> and 19<sup>th</sup> of December 2022. The Program was started with a silent prayer on 15-12-2022 at 09:30 am in the Smart Classroom, Department of Physics. Dr. S. Lourduraj, Assistant Coordinator, Fab-Lab Club, welcomed the gathering and introduced the Resource person of the program Dr. B. Kanickairaj, Associate Professor, Club Coordinator, Fab-Lab club, Department of Physics. The Head of the department Dr. N. Ravi, Associate Professor felicitate the gathering and motivate the students with his talk. And also he encouraged the club coordinators, members and participants for getting involved in this Fab-Lab club activities. Fab-Lab club coordinators explain about the club activities in this academic year. Both shift-1 and shift-2 students were getting involved.

On 15<sup>th</sup> December 2022, the resource person Dr. B. Kanickairaj, Associate Professor explain about the introduction to the Arduino and its history. The basics of arduino and its applications were discussed with real time examples. He motivated the students with his experience on the arduino based projects. During the session he explained the significance of Arduino and its applications. His talk was extremely impressive and interactive. The complete session was more informative to the students and which will trigger the students interest towards the arduino experiments. The first day of the program was ended with a brief summary.

On 19<sup>th</sup> December 2022, the club coordinators were planned to give the demonstration with Arduino board. Hence the club planned to provide the facilities such as the arduino board and keypad to the students with their contribution and distribute it to them for their hands on training. Professor was explained about the Arduino functions and its Integrated Development Environment (IDE) with arduino. And he also demonstrated the skills pertaining to the experiments from basic to interfacing the accessories to the Arduino. The entire program was benefited by the students and they really enjoyed lot with real life examples with arduino.