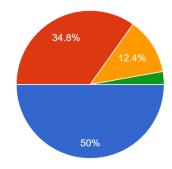

|                                                                                            | REPORT                                                                                                                                                                                                                                   |
|--------------------------------------------------------------------------------------------|------------------------------------------------------------------------------------------------------------------------------------------------------------------------------------------------------------------------------------------|
| Activity  Workshop on "Computational Experiments in Physics – SCILAB & Circuit Simulation" |                                                                                                                                                                                                                                          |
| Date & Time                                                                                | 16 &17-12-2022 & 20.12.2022_ 09.45 AM TO 01.00 PM & 02.30PM TO 06.30 PM                                                                                                                                                                  |
| Topic(s)                                                                                   | "Computational Experiments in Physics – SCILAB & Circuit Simulation"                                                                                                                                                                     |
| Platform/ venue                                                                            | Offline mode Physics Smart Classroom                                                                                                                                                                                                     |
| Resource Person(s)                                                                         | Dr. B. Kanickairaj  Associate Professor of Physics  St. Joseph's College (Autonomous)  Tiruchirappalli-620 002.                                                                                                                          |
| Total no. of Participants                                                                  | 50                                                                                                                                                                                                                                       |
| Outcome of the Programme/ Key Points                                                       | Participants are  understand the basics and technical knowledge of SCILAB and its applications.  acquired knowledge of programme writing skills in SCILAB.  stimulated simple circuits and operational amplifier circuits using Proteus. |