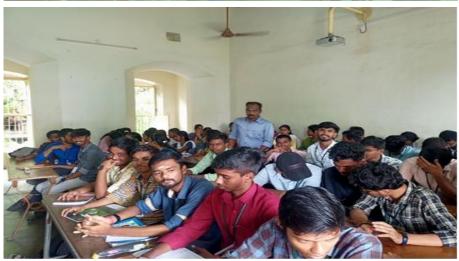

On 19<sup>th</sup> December 2022, the club coordinators were planned to give the demonstration with Arduino board. Hence the club planned to provide the facilities such as the arduino board and keypad to the students with their contribution and distribute it to them for their hands on training. Professor was explained about the Arduino functions and its Integrated Development Environment (IDE) with arduino. And he also demonstrated the skills pertaining to the experiments from basic to interfacing the accessories to the Arduino. The entire program was benefited by the students and they really enjoyed lot with real life examples with arduino.

The 2 PG class incharges Dr. A J Clement Lourduraj (shift-1) and Dr. S. Lourduraj (shift-2) were involved in the training session. The staff members those who handling the theory and practicals were participated in the training sessions on both days. The arrangements of the entire program was supported by Mr. Shankar Lal, Mr. Stalin Xavier, Mr. J. Prakash and Mr. Dhanavel. Finally the program was came to an end at 6:30 pm.