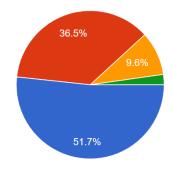

|                                                                                            | REPORT                                                                                                                                                                                                                                   |
|--------------------------------------------------------------------------------------------|------------------------------------------------------------------------------------------------------------------------------------------------------------------------------------------------------------------------------------------|
| Activity  Workshop on "Computational Experiments in Physics – SCILAB & Circuit Simulation" |                                                                                                                                                                                                                                          |
| Date & Time                                                                                | 16 &17-12-2022 & 20.12.2022_ 09.45 AM TO 01.00 PM & 02.30PM TO 06.30 PM                                                                                                                                                                  |
| Topic(s)                                                                                   | "Computational Experiments in Physics – SCILAB & Circuit Simulation"                                                                                                                                                                     |
| Platform/ venue                                                                            | Offline mode Physics Smart Classroom                                                                                                                                                                                                     |
| Resource Person(s)                                                                         | Dr. B. Kanickairaj  Associate Professor of Physics  St. Joseph's College (Autonomous)  Tiruchirappalli-620 002.                                                                                                                          |
| Total no. of Participants                                                                  | 50                                                                                                                                                                                                                                       |
| Outcome of the Programme/ Key Points                                                       | Participants are  understand the basics and technical knowledge of SCILAB and its applications.  acquired knowledge of programme writing skills in SCILAB.  stimulated simple circuits and operational amplifier circuits using Proteus. |