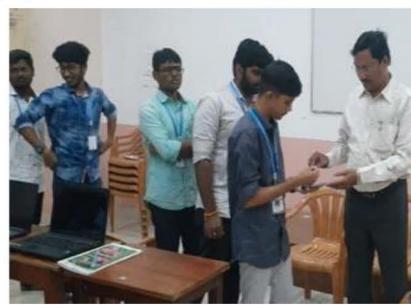

On 15<sup>th</sup> December 2022, the resource person Dr. B. Kanickairaj, Associate Professor explain about the introduction to the Arduino and its history. The basics of arduino and its applications were discussed with real time examples. He motivated the students with his experience on the arduino based projects. During the session he explained the significance of Arduino and its applications. His talk was extremely impressive and interactive. The complete session was more informative to the students and which will trigger the students interest towards the arduino experiments. The first day of the program was ended with a brief summary.

On 19<sup>th</sup> December 2022, the club coordinators were planned to give the demonstration with Arduino board. Hence the club planned to provide the facilities such as the arduino board and keypad to the students with their contribution and distribute it to them for their hands on training. Professor was explained about the Arduino functions and its Integrated Development Environment (IDE) with arduino. And he also demonstrated the skills pertaining to the experiments from basic to interfacing the accessories to the Arduino. The entire program was benefited by the students and they really enjoyed lot with real life examples with arduino.