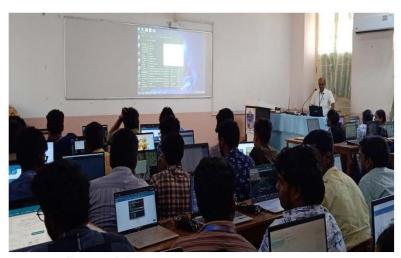

On 19<sup>th</sup> December 2022, the club coordinators were planned to give the demonstration with Arduino board. Hence the club planned to provide the facilities such as the arduino board and keypad to the students with their contribution and distribute it to them for their hands on training. Professor was explained about the Arduino functions and its Integrated Development Environment (IDE) with arduino. And he also demonstrated the skills pertaining to the experiments from basic to interfacing the accessories to the Arduino. The entire program was benefited by the students and they really enjoyed lot with real life examples with arduino.