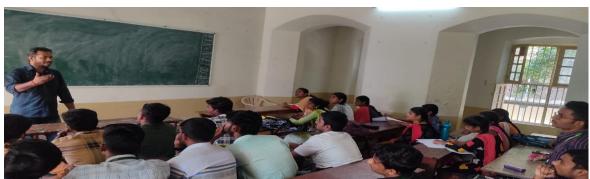

On 19<sup>th</sup> December 2022, the club coordinators were planned to give the demonstration with Arduino board. Hence the club planned to provide the facilities such as the arduino board and keypad to the students with their contribution and distribute it to them for their hands on training. Professor was explained about the Arduino functions and its Integrated Development Environment (IDE) with arduino. And he also demonstrated the skills pertaining to the experiments from basic to interfacing the accessories to the Arduino. The entire program was benefited by the students and they really enjoyed lot with real life examples with arduino.

The 2 PG class incharges Dr. A J Clement Lourduraj (shift-1) and Dr. S. Lourduraj (shift-2) were involved in the training session. The staff members those who handling the theory and practicals were participated in the training sessions on both days. The arrangements of the entire program was supported by Mr. Shankar Lal, Mr. Stalin Xavier, Mr. J. Prakash and Mr. Dhanavel. Finally the program was came to an end at 6:30 pm.