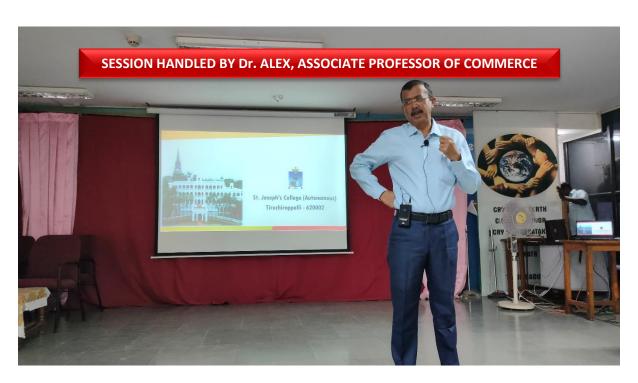

. Renoline Borjio - III CS 'A'

V. Anto Jegan - III CS 'B'







St. JOSEPH'S COLLEGE (Autonomous)

Accredited at A<sup>++</sup> Grade (4<sup>th</sup> Cycle) by NAAC Special Heritage Status awarded by UGC

Tiruchirappalli - 620 002

Dr. A. Aloysius President

Dr. A. Vimal Jerald Vice President

Secretaries

P. Nirmal - II MCA

F.D. Kevin Jose - III CS (Shift I)

J.R. Renoline Borjio - III CS 'A'

V. Anto Jegan - III CS 'B'







St. JOSEPH'S COLLEGE (Autonomous)

Accredited at A<sup>++</sup> Grade (4<sup>th</sup> Cycle) by NAAC Special Heritage Status awarded by UGC

Tiruchirappalli - 620 002

Dr. A. Aloysius President

Dr. A. Vimal Jerald Vice President

Secretaries

P. Nirmal - II MCA

F.D. Kevin Jose - III CS (Shift I)

J.R. Renoline Borjio - III CS 'A'

V. Anto Jegan - III CS 'B'







St. JOSEPH'S COLLEGE (Autonomous)

Accredited at A<sup>++</sup> Grade (4<sup>th</sup> Cycle) by NAAC Special Heritage Status awarded by UGC

Tiruchirappalli - 620 002

Dr. A. Aloysius President

Dr. A. Vimal Jerald Vice President

Secretaries

P. Nirmal - II MCA

F.D. Kevin Jose - III CS (Shift I)

J.R. Renoline Borjio - III CS 'A'

V. Anto Jegan - III CS 'B'







St. JOSEPH'S COLLEGE (Autonomous)

Accredited at A<sup>++</sup> Grade (4<sup>th</sup> Cycle) by NAAC Special Heritage Status awarded by UGC

Tiruchirappalli - 620 002

Dr. A. Aloysius President

Dr. A. Vimal Jerald Vice President

Secretaries

P. Nirmal - II MCA

F.D. Kevin Jose - III CS (Shift I)

J.R. Renoline Borjio - III CS 'A'

V. Anto Jegan - III CS 'B'







St. JOSEPH'S COLLEGE (Autonomous)

Accredited at A<sup>++<