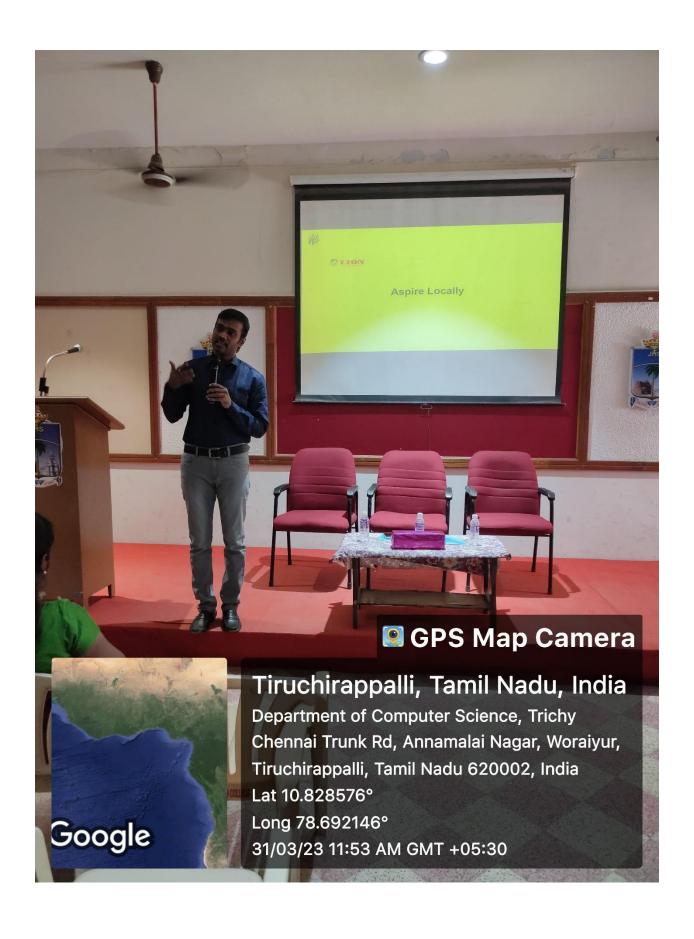

#### FABRICATION LAB CLUB, DEPARTMENT OF PHYSICS, ST. JOSEPH'S COLLEGE (Autonomous), TRICHY-02

Hands on Training on Arduino: Basics, Development & Design Dates: 15 & 19 December 2022

Inauguration

**Felicitation by Head of the Department** 

**Hand on Training Program** 