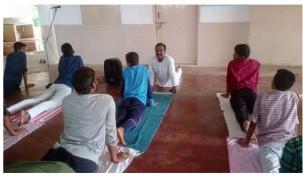

On 15<sup>th</sup> December 2022, the resource person Dr. B. Kanickairaj, Associate Professor explain about the introduction to the Arduino and its history. The basics of arduino and its applications were discussed with real time examples. He motivated the students with his experience on the arduino based projects. During the session he explained the significance of Arduino and its applications. His talk was extremely impressive and interactive. The complete session was more informative to the students and which will trigger the students interest towards the arduino experiments. The first day of the program was ended with a brief summary.

On 19<sup>th</sup> December 2022, the club coordinators were planned to give the demonstration with Arduino board. Hence the club planned to provide the facilities such as the arduino board and keypad to the students with their contribution and distribute it to them for their hands on training. Professor was explained about the Arduino functions and its Integrated Development Environment (IDE) with arduino. And he also demonstrated the skills pertaining to the experiments from basic to interfacing the accessories to the Arduino. The entire program was benefited by the students and they really enjoyed lot with real life examples with arduino.