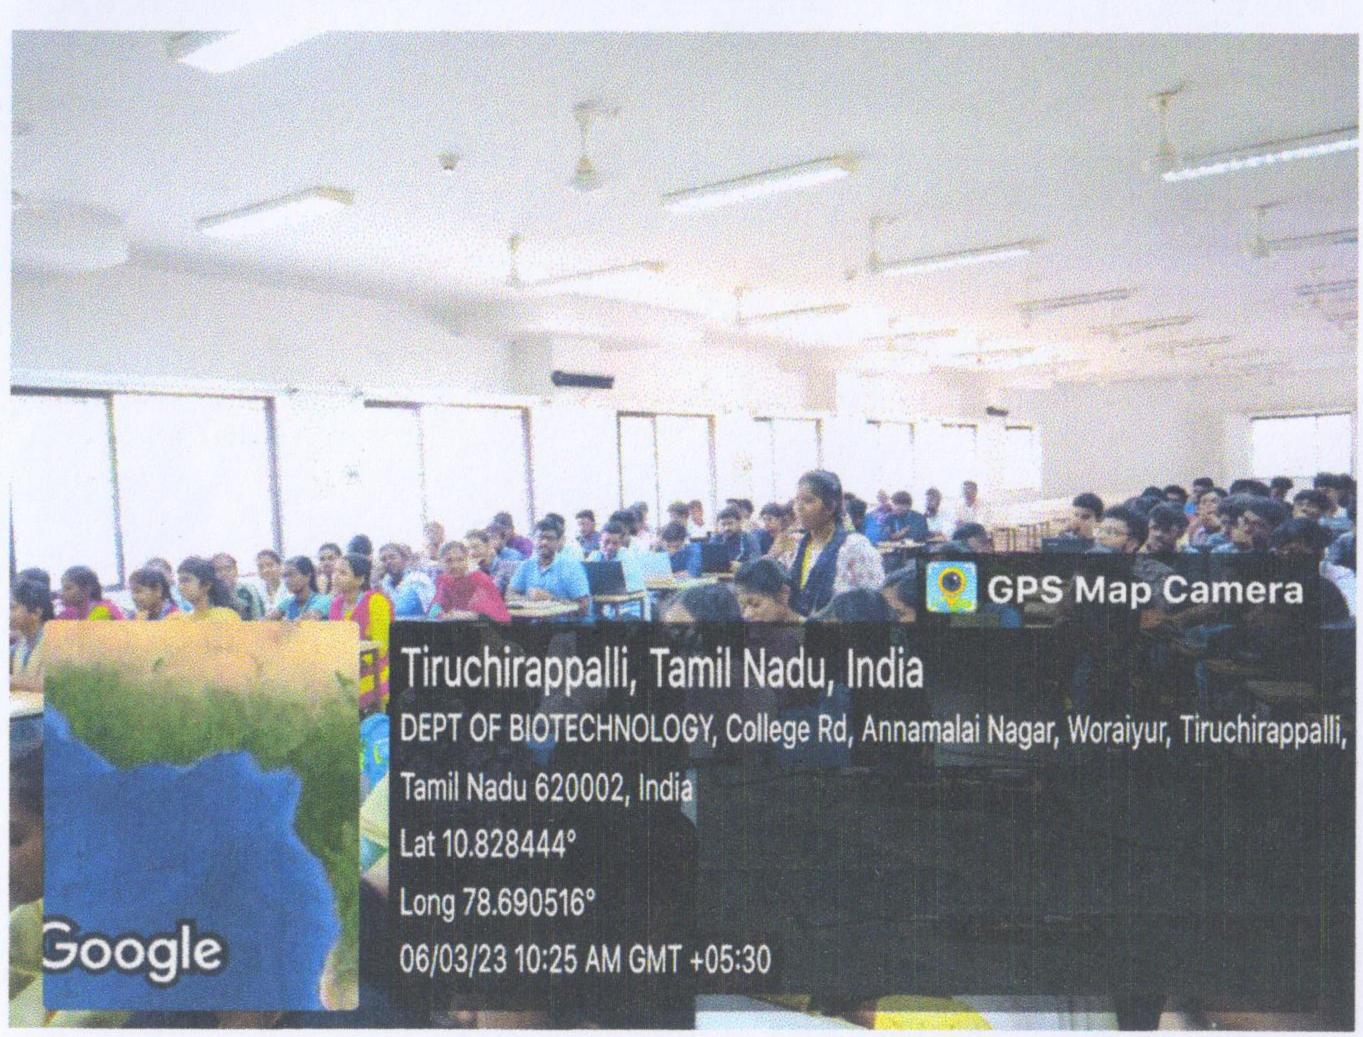

Around 119 participants (students and faculties) attended the programme. Students were really benefitted from the knowledge and doubts applying the programs. It was a really informative and highly interactive session. He explained how this programming language is used in quantum mechanics; mathematical physics hoe to solve ODE, differential equations, integrals etc.

**Student Participants** 