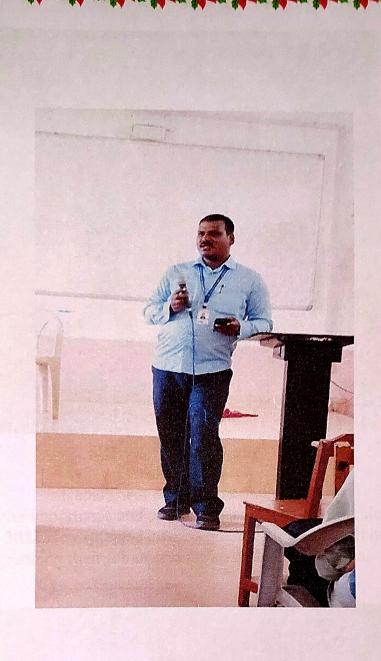

On 15<sup>th</sup> December 2022, the resource person Dr. B. Kanickairaj, Associate Professor explain about the introduction to the Arduino and its history. The basics of arduino and its applications were discussed with real time examples. He motivated the students with his experience on the arduino based projects. During the session he explained the significance of Arduino and its applications. His talk was extremely impressive and interactive. The complete session was more informative to the students and which will trigger the students interest towards the arduino experiments. The first day of the program was ended with a brief summary.

On 19<sup>th</sup> December 2022, the club coordinators were planned to give the demonstration with Arduino board. Hence the club planned to provide the facilities such as the arduino board and keypad to the students with their contribution and distribute it to them for their hands on training. Professor was explained about the Arduino functions and its Integrated Development Environment (IDE) with arduino. And he also demonstrated the skills pertaining to the experiments from basic to interfacing the accessories to the Arduino. The entire program was benefited by the students and they really enjoyed lot with real life examples with arduino.