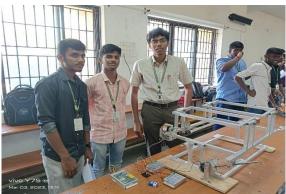

### Report of Hands on Training on Arduino: Basics, Development & Design

A Hands on Training program was organized by Fabrication Lab Club of the Department of Physics. The program was planned and organized on 15<sup>th</sup> and 19<sup>th</sup> of December 2022. The Program was started with a silent prayer on 15-12-2022 at 09:30 am in the Smart Classroom, Department of Physics. Dr. S. Lourduraj, Assistant Coordinator, Fab-Lab Club, welcomed the gathering and introduced the Resource person of the program Dr. B. Kanickairaj, Associate Professor, Club Coordinator, Fab-Lab club, Department of Physics. The Head of the department Dr. N. Ravi, Associate Professor felicitate the gathering and motivate the students with his talk. And also he encouraged the club coordinators, members and participants for getting involved in this Fab-Lab club activities. Fab-Lab club coordinators explain about the club activities in this academic year. Both shift-1 and shift-2 students were getting involved.

As per the annual plan, this academic year 2022, of Fab-Lab club organized a hands on training on the Arduino: Basics, Development & Design to the M.Sc. students of both shift 1 & 2. This session mainly focus on the experimental knowledge and developing their experimental skills. The entire program was planned to give the complete picture about the arduino and it programming with demonstrations.

On 15<sup>th</sup> December 2022, the resource person Dr. B. Kanickairaj, Associate Professor explain about the introduction to the Arduino and its history. The basics of arduino and its applications were discussed with real time examples. He motivated the students with his experience on the arduino based projects. During the session he explained the significance of Arduino and its applications. His talk was extremely impressive and interactive. The complete session was more informative to the students and which will trigger the students interest towards the arduino experiments. The first day of the program was ended with a brief summary.

On 19<sup>th</sup> December 2022, the club coordinators were planned to give the demonstration with Arduino board. Hence the club planned to provide the facilities such as the arduino board and keypad to the students with their contribution and distribute it to them for their hands on training. Professor was explained about the Arduino functions and its Integrated Development Environment (IDE) with arduino. And he also demonstrated the skills pertaining to the experiments from basic to interfacing the accessories to the Arduino. The entire program was benefited by the students and they really enjoyed lot with real life examples with arduino.