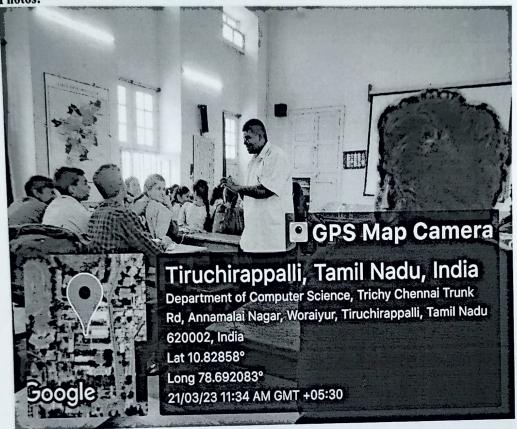

### Report of Hands on Training on Arduino: Basics, Development & Design

A Hands on Training program was organized by Fabrication Lab Club of the Department of Physics. The program was planned and organized on 15<sup>th</sup> and 19<sup>th</sup> of December 2022. The Program was started with a silent prayer on 15-12-2022 at 09:30 am in the Smart Classroom, Department of Physics. Dr. S. Lourduraj, Assistant Coordinator, Fab-Lab Club, welcomed the gathering and introduced the Resource person of the program Dr. B. Kanickairaj, Associate Professor, Club Coordinator, Fab-Lab club, Department of Physics. The Head of the department Dr. N. Ravi, Associate Professor felicitate the gathering and motivate the students with his talk. And also he encouraged the club coordinators, members and participants for getting involved in this Fab-Lab club activities. Fab-Lab club coordinators explain about the club activities in this academic year. Both shift-1 and shift-2 students were getting involved.

On 15<sup>th</sup> December 2022, the resource person Dr. B. Kanickairaj, Associate Professor explain about the introduction to the Arduino and its history. The basics of arduino and its applications were discussed with real time examples. He motivated the students with his experience on the arduino based projects. During the session he explained the significance of Arduino and its applications. His talk was extremely impressive and interactive. The complete session was more informative to the students and which will trigger the students interest towards the arduino experiments. The first day of the program was ended with a brief summary.