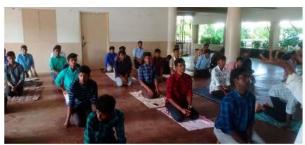

ing yoga pose. Its name comes from the Sanskrit word vajra, which means thunderbolt or diamond. This starts with the kneeling down position. Then sitting on legs and taking the weight off the knees, placing hands on knees, keeping back straight and looking straight with gaze forward, head straight and chin parallel to the ground and then Concentrating on breathing.

**Virabhadrasana** as Warrior Pose requires to push past perceived physical, mental, and emotional limitations to move into a deeper expression of the asana.

Fifty students participated in this training and are benefitted. **Dr. S. Anbarasu** thanked the trainer and participants.

Dr. N. RAVI M.Sc.,M.Phil.,Ph.D.
Head & Asso. Prof. of Physics
St. Joseph's College (Autonomous)
Tiruchirappalli - 620 002.



































# DEPARTMENT OF PHYSICS St. JOSEPH'S COLLEGE (Autonomous)

TIRUCHIRAPALLI – 620002

Nationally Accredited at A++ Grade (4th cycle) by NAAC & College with Potential for Excellence by UGC

DBT – STAR & DST – FIST Sponsored College

Phone: 0431 - 4226438, 2700320, Fax: 0431 - 2701501 Website: www.sjctni.edu

Life Skill Programme - Yoga Training

#### **ATTENDANCE SHEET**

DATE:

TIME:

TOPIC:

29.08.2022

08:30-10:30

Yoga Training

| S.No. | D.No       | NAME                  | SIGNATURE