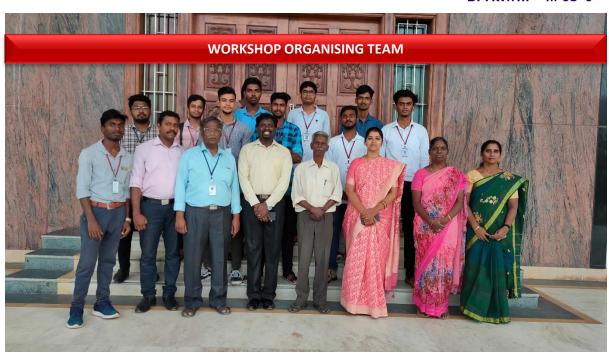

#### FABRICATION LAB CLUB, DEPARTMENT OF PHYSICS, ST. JOSEPH'S COLLEGE (Autonomous), TRICHY-02

Hands on Training on Arduino: Basics, Development & Design Dates: 15 & 19 December 2022

Inauguration

**Felicitation by Head of the Department** 