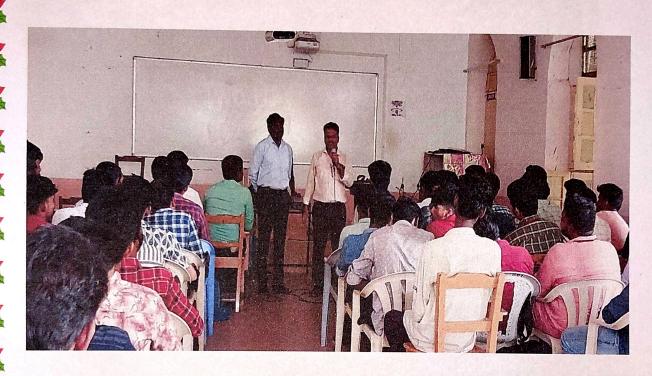

### FABRICATION LAB CLUB, DEPARTMENT OF PHYSICS, ST. JOSEPH'S COLLEGE (Autonomous), TRICHY-02

Hands on Training on Arduino: Basics, Development & Design Dates: 15 & 19 December 2022

Distribution of Arduino Board"