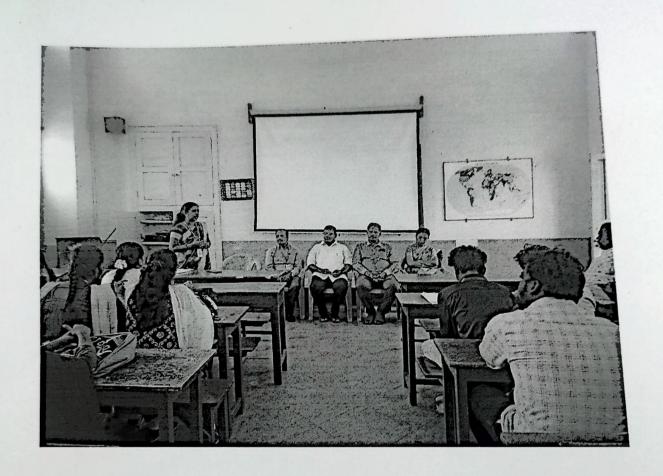

### Report of Hands on Training on Arduino: Basics, Development & Design

A Hands on Training program was organized by Fabrication Lab Club of the Department of Physics. The program was planned and organized on 15<sup>th</sup> and 19<sup>th</sup> of December 2022. The Program was started with a silent prayer on 15-12-2022 at 09:30 am in the Smart Classroom, Department of Physics. Dr. S. Lourduraj, Assistant Coordinator, Fab-Lab Club, welcomed the gathering and introduced the Resource person of the program Dr. B. Kanickairaj, Associate Professor, Club Coordinator, Fab-Lab club, Department of Physics. The Head of the department Dr. N. Ravi, Associate Professor felicitate the gathering and motivate the students with his talk. And also he encouraged the club coordinators, members and participants for getting involved in this Fab-Lab club activities. Fab-Lab club coordinators explain about the club activities in this academic year. Both shift-1 and shift-2 students were getting involved.