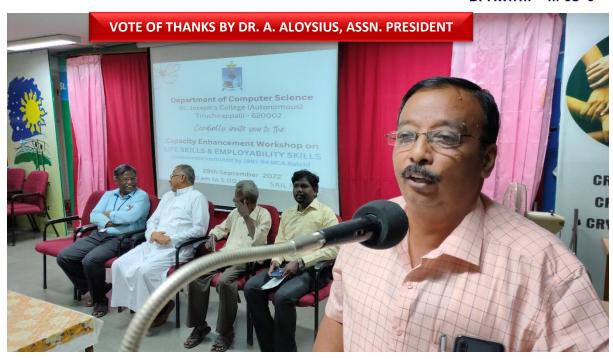

.R. Renoline Borjio - III CS 'A'

V. Anto Jegan - III CS 'B'







St. JOSEPH'S COLLEGE (Autonomous)

Accredited at A<sup>++</sup> Grade (4<sup>th</sup> Cycle) by NAAC Special Heritage Status awarded by UGC

Tiruchirappalli - 620 002

Dr. A. Aloysius President

Dr. A. Vimal Jerald Vice President

Secretaries

P. Nirmal - II MCA

F.D. Kevin Jose - III CS (Shift I)

J.R. Renoline Borjio - III CS 'A'

V. Anto Jegan - III CS 'B'







St. JOSEPH'S COLLEGE (Autonomous)

Accredited at A<sup>++</sup> Grade (4<sup>th</sup> Cycle) by NAAC Special Heritage Status awarded by UGC

Tiruchirappalli - 620 002

Dr. A. Aloysius President

Dr. A. Vimal Jerald Vice President

Secretaries

P. Nirmal - II MCA

F.D. Kevin Jose - III CS (Shift I)

J.R. Renoline Borjio - III CS 'A'

V. Anto Jegan - III CS 'B'







St. JOSEPH'S COLLEGE (Autonomous)

Accredited at A<sup>++</sup> Grade (4<sup>th</sup> Cycle) by NAAC Special Heritage Status awarded by UGC

Tiruchirappalli - 620 002

Dr. A. Aloysius President

Dr. A. Vimal Jerald Vice President

Secretaries

P. Nirmal - II MCA

F.D. Kevin Jose - III CS (Shift I)

J.R. Renoline Borjio - III CS 'A'

V. Anto Jegan - III CS 'B'







St. JOSEPH'S COLLEGE (Autonomous)

Accredited at A<sup>++</sup> Grade (4<sup>th</sup> Cycle) by NAAC Special Heritage Status awarded by UGC

Tiruchirappalli - 620 002

Dr. A. Aloysius President

Dr. A. Vimal Jerald Vice President

Secretaries

P. Nirmal - II MCA

F.D. Kevin Jose - III CS (Shift I)

J.R. Renoline Borjio - III CS 'A'

V. Anto Jegan - III CS 'B'







St. JOSEPH'S COLLEGE (Autonomous)

Accredited at A<sup>+