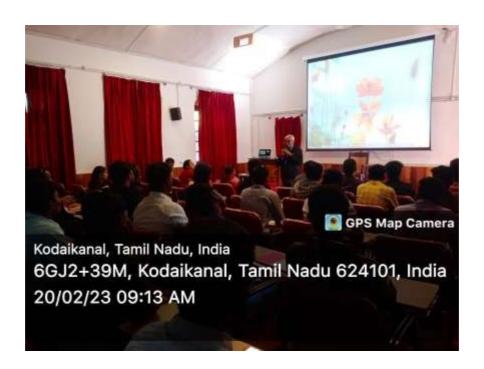

### Report on Workshop on Computational Physics Experiments for PG/Faculty

The Department of Physics, St. Joseph's College organized a Workshop on Computational Physics Experiments for PG physics students and Faculties on 06-3-2023, 9:00 am at Rev. Fr. K.P. J Hall. The workshop on Computational Physics Experiments using Python inaugurated by Rev.Dr. Arockiasamy Xavier, Principal, St. Joseph's College, Tiruchirappalli. Dr. S. Lourduraj, Assistant Professor & Coordinator of Physics Shift-II, welcomed the gathering, Dr. N. Ravi, Head Department of Physics, felicitate the gathering and Dr.B.Kanickairaj, Associate Professor & Head Department of Electronics briefed about the dynamics of workshop. The first session was briefed by the resource person Dr. Dr. B. Kanickairaj and he introduced the basics of Python programming and computation on physics experiment. The workshop focused on interpolation & model fitting, Derivatives & integrals, Differential equations, Eigen value problems.He explained from the basics and programming the python.

## WORKSHOP ON COMPUTATIONAL PHYSICS EXPERIMENTS

Date: 06th March 2023

Time: 09:00 am - 04:00 pm

Venue: Rev. Fr. KPJ Hall

Inauguration of Workshop

Keynote address by Dr. B. Kanickairaj

**Felicitation address by Principal** 