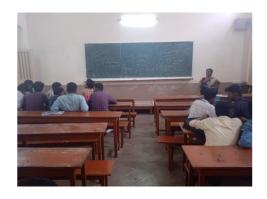

#### FABRICATION LAB CLUB, DEPARTMENT OF PHYSICS, ST. JOSEPH'S COLLEGE (Autonomous), TRICHY-02

Hands on Training on Arduino: Basics, Development & Design Dates: 15 & 19 December 2022

Inauguration

**Felicitation by Head of the Department** 