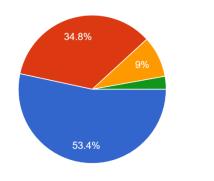

|                                      | REPORT                                                                                                                                                                                                                                             |  |
|--------------------------------------|----------------------------------------------------------------------------------------------------------------------------------------------------------------------------------------------------------------------------------------------------|--|
| Activity                             | Hands on Training on "Arduino programming:  Basics, Design & Development"                                                                                                                                                                          |  |
| Date & Time                          | 15-12-2022 & 19.12.2022_ 09.45 AM TO 01.00 PM & 02.30PM TO 05.30 PM                                                                                                                                                                                |  |
| Topic(s)                             | "Arduino programming: Basics, Design & Development"                                                                                                                                                                                                |  |
| Platform/ venue                      | Offline mode Physics Smart Classroom                                                                                                                                                                                                               |  |
| Resource Person(s)                   | Dr. B. Kanickairaj  Associate Professor of Physics  St. Joseph's College (Autonomous)  Tiruchirappalli-620 002.                                                                                                                                    |  |
| Total no. of Participants            | 50                                                                                                                                                                                                                                                 |  |
| Outcome of the Programme/ Key Points | Participants are     understand the basics and technical knowledge of Arduino and its functions.     acquired knowledge of programme writing in Arduino.     knew the usage of Arduino kit with its accessories and interfacing idea with Arduino. |  |