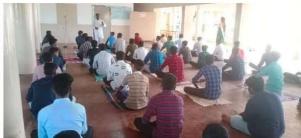

### FABRICATION LAB CLUB, DEPARTMENT OF PHYSICS, ST. JOSEPH'S COLLEGE (Autonomous), TRICHY-02

Hands on Training on Arduino: Basics, Development & Design Dates: 15 & 19 December 2022

Distribution of Arduino Board"