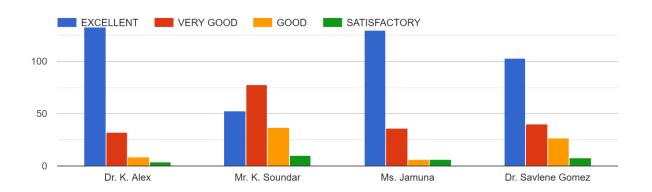

|                                      | REPORT                                                                                                                                                                                                                                             |  |
|--------------------------------------|----------------------------------------------------------------------------------------------------------------------------------------------------------------------------------------------------------------------------------------------------|--|
| Activity                             | Hands on Training on "Arduino programming:  Basics, Design & Development"                                                                                                                                                                          |  |
| Date & Time                          | 15-12-2022 & 19.12.2022_ 09.45 AM TO 01.00 PM & 02.30PM TO 05.30 PM                                                                                                                                                                                |  |
| Topic(s)                             | "Arduino programming: Basics, Design & Development"                                                                                                                                                                                                |  |
| Platform/ venue                      | Offline mode Physics Smart Classroom                                                                                                                                                                                                               |  |
| Resource Person(s)                   | Dr. B. Kanickairaj  Associate Professor of Physics  St. Joseph's College (Autonomous)  Tiruchirappalli-620 002.                                                                                                                                    |  |
| Total no. of Participants            | 50                                                                                                                                                                                                                                                 |  |
| Outcome of the Programme/ Key Points | Participants are     understand the basics and technical knowledge of Arduino and its functions.     acquired knowledge of programme writing in Arduino.     knew the usage of Arduino kit with its accessories and interfacing idea with Arduino. |  |