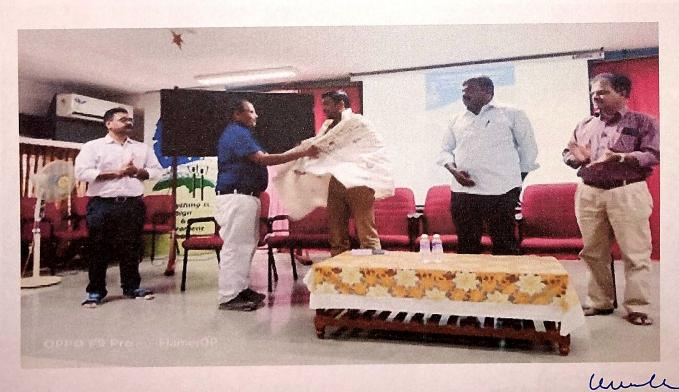

### Dr.George Richard Roy,

Assistant Proffessor, Delivered the welcome address on 12<sup>st</sup> August 2022

Dr.Rajenthiran,

Deputy Principal

Welcomed the chief guest by wrapping the Golden Shawls on 12<sup>st</sup> Assudateph'e College

Trichy - 620 002.

HEAD OF THE DEPARTME"

Tr.Jayakumar,
Sub inspector of police, cybercrime police station, trichy on 12<sup>st</sup> August 2022

Tr.Sankar GR-I, Cybercrime police station, Trichy on 12<sup>st</sup> August 2022