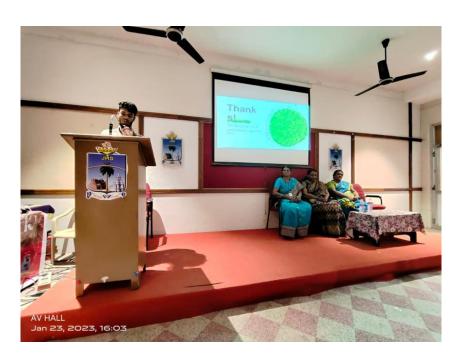

Finally, Dr. S. Lourduraj, Assistant Coordinator, The Fab-Lab Club expressed his gratefulness through vote of thanks to the resource person of the program, Head of the Department of Physics, Professors, Members of the Club and Participants.