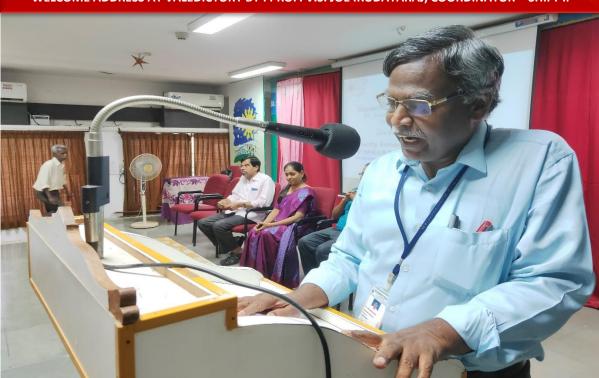

### **Department of Information Technology**

The department of Information Technology organized the special awareness lecturer on cybercrime. It was held on 12<sup>st</sup> August 2022 at 04.30 pm in SAIL Auditorium. Awareness lecturer started with the welcome address of Dr.Geroage Richard Roy, Department of Information Technology, St.Joseph's College, Trichy. Also He introduced the resources persons Tr.Jayakumar sub inspector of police, cybercrime police station, trichy and Tr.Sankar GR-I, Cybercrime police station, Trichy.