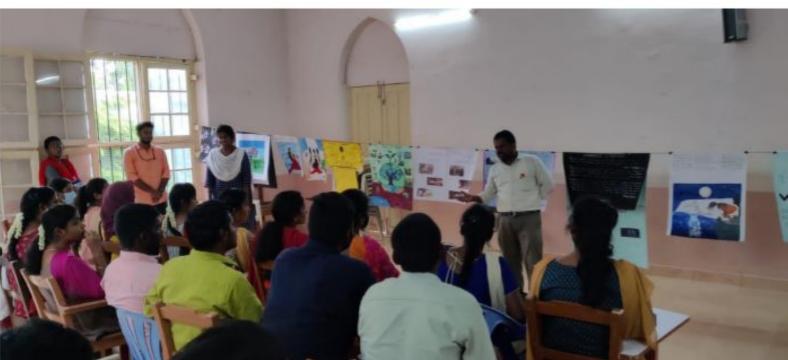

### **Department of Information Technology**

The department of Information Technology organized the special awareness lecturer on cybercrime. It was held on 12<sup>st</sup> August 2022 at 04.30 pm in SAIL Auditorium. Awareness lecturer started with the welcome address of Dr.Geroage Richard Roy, Department of Information Technology, St.Joseph's College, Trichy. Also He introduced the resources persons Tr.Jayakumar sub inspector of police, cybercrime police station, trichy and Tr.Sankar GR-I, Cybercrime police station, Trichy.

The Resource personswas started the awareness lecturer and its importance in cybercrime. Totally 198 participants both faculty, UG and PG students were present in the awareness lecturer. Students were actively interacted with the resource person and clarify their doubts.