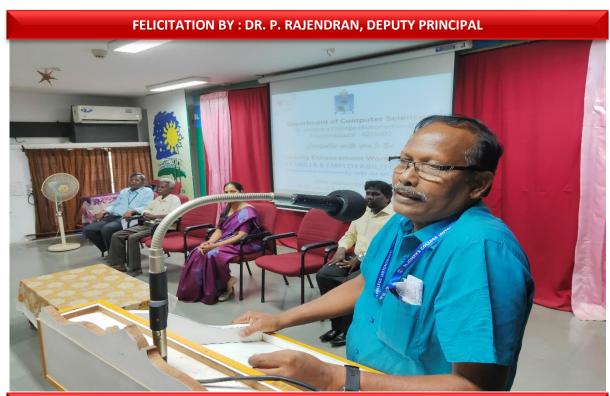

Felicitation

### Dr. P.Rajendran

Deputy Principal (Shift - II) St. Joseph's College, Trichy

All are Invited

VENUE: SAIL AUDITORIUM

Dr.P.Joseph Charles

Head, Department of Information Technology

DnD Richard
Association President

### Dr.George Richard Roy,

Assistant Proffessor, Delivered the welcome address on 12<sup>st</sup> August 2022

Dr.Rajenthiran,

Deputy Principal

Welcomed the chief guest by wrapping the Golden Shawls on 12<sup>st</sup> Assudateph'e College