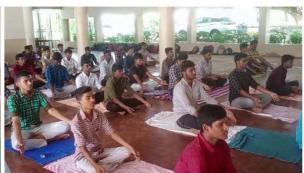

### Report of Hands on Training on Arduino: Basics, Development & Design

A Hands on Training program was organized by Fabrication Lab Club of the Department of Physics. The program was planned and organized on 15<sup>th</sup> and 19<sup>th</sup> of December 2022. The Program was started with a silent prayer on 15-12-2022 at 09:30 am in the Smart Classroom, Department of Physics. Dr. S. Lourduraj, Assistant Coordinator, Fab-Lab Club, welcomed the gathering and introduced the Resource person of the program Dr. B. Kanickairaj, Associate Professor, Club Coordinator, Fab-Lab club, Department of Physics. The Head of the department Dr. N. Ravi, Associate Professor felicitate the gathering and motivate the students with his talk. And also he encouraged the club coordinators, members and participants for getting involved in this Fab-Lab club activities. Fab-Lab club coordinators explain about the club activities in this academic year. Both shift-1 and shift-2 students were getting involved.

As per the annual plan, this academic year 2022, of Fab-Lab club organized a hands on training on the Arduino: Basics, Development & Design to the M.Sc. students of both shift 1 & 2. This session mainly focus on the experimental knowledge and developing their experimental skills. The entire program was planned to give the complete picture about the arduino and it programming with demonstrations.