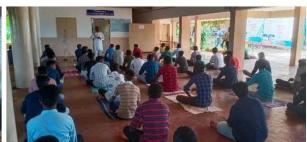

### Report of Hands on Training on Arduino: Basics, Development & Design

A Hands on Training program was organized by Fabrication Lab Club of the Department of Physics. The program was planned and organized on 15<sup>th</sup> and 19<sup>th</sup> of December 2022. The Program was started with a silent prayer on 15-12-2022 at 09:30 am in the Smart Classroom, Department of Physics. Dr. S. Lourduraj, Assistant Coordinator, Fab-Lab Club, welcomed the gathering and introduced the Resource person of the program Dr. B. Kanickairaj, Associate Professor, Club Coordinator, Fab-Lab club, Department of Physics. The Head of the department Dr. N. Ravi, Associate Professor felicitate the gathering and motivate the students with his talk. And also he encouraged the club coordinators, members and participants for getting involved in this Fab-Lab club activities. Fab-Lab club coordinators explain about the club activities in this academic year. Both shift-1 and shift-2 students were getting involved.

#### FABRICATION LAB CLUB, DEPARTMENT OF PHYSICS, ST. JOSEPH'S COLLEGE (Autonomous), TRICHY-02

Hands on Training on Arduino: Basics, Development & Design Dates: 15 & 19 December 2022

Inauguration

**Felicitation by Head of the Department** 