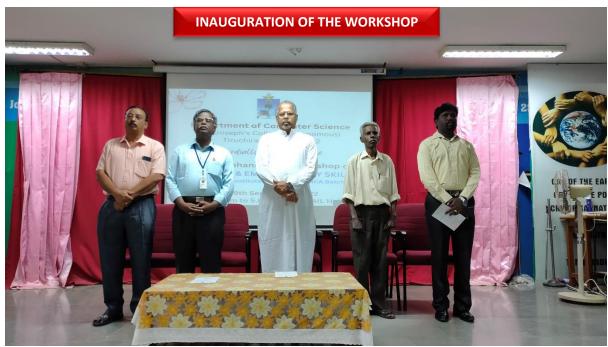

#### FABRICATION LAB CLUB, DEPARTMENT OF PHYSICS, ST. JOSEPH'S COLLEGE (Autonomous), TRICHY-02

Hands on Training on Arduino: Basics, Development & Design Dates: 15 & 19 December 2022

Inauguration

**Felicitation by Head of the Department** 