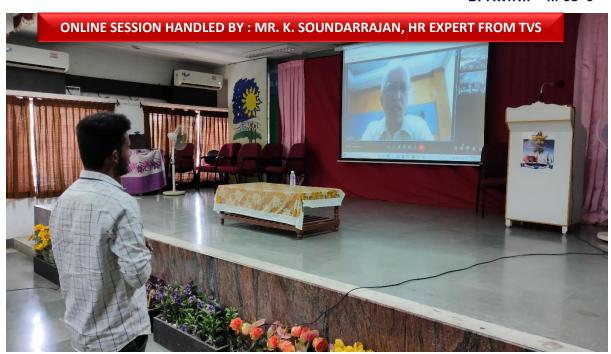

.R. Renoline Borjio - III CS 'A'

V. Anto Jegan - III CS 'B'







St. JOSEPH'S COLLEGE (Autonomous)

Accredited at A<sup>++</sup> Grade (4<sup>th</sup> Cycle) by NAAC Special Heritage Status awarded by UGC

Tiruchirappalli - 620 002

Dr. A. Aloysius President

Dr. A. Vimal Jerald Vice President

Secretaries

P. Nirmal - II MCA

F.D. Kevin Jose - III CS (Shift I)

J.R. Renoline Borjio - III CS 'A'

V. Anto Jegan - III CS 'B'







St. JOSEPH'S COLLEGE (Autonomous)

Accredited at A<sup>++</sup> Grade (4<sup>th</sup> Cycle) by NAAC Special Heritage Status awarded by UGC

Tiruchirappalli - 620 002

Dr. A. Aloysius President

Dr. A. Vimal Jerald Vice President

Secretaries

P. Nirmal - II MCA

F.D. Kevin Jose - III CS (Shift I)

J.R. Renoline Borjio - III CS 'A'

V. Anto Jegan - III CS 'B'







St. JOSEPH'S COLLEGE (Autonomous)

Accredited at A<sup>++</sup> Grade (4<sup>th</sup> Cycle) by NAAC Special Heritage Status awarded by UGC

Tiruchirappalli - 620 002

Dr. A. Aloysius President

Dr. A. Vimal Jerald Vice President

Secretaries

P. Nirmal - II MCA

F.D. Kevin Jose - III CS (Shift I)

J.R. Renoline Borjio - III CS 'A'

V. Anto Jegan - III CS 'B'







St. JOSEPH'S COLLEGE (Autonomous)

Accredited at A<sup>++</sup> Grade (4<sup>th</sup> Cycle) by NAAC Special Heritage Status awarded by UGC

Tiruchirappalli - 620 002

Dr. A. Aloysius President

Dr. A. Vimal Jerald Vice President

Secretaries

P. Nirmal - II MCA

F.D. Kevin Jose - III CS (Shift I)

J.R. Renoline Borjio - III CS 'A'

V. Anto Jegan - III CS 'B'



VALEDICTORY ADDRESS: REV. DR. M. AROCKIASAMY XAVIER SJ, PRIN