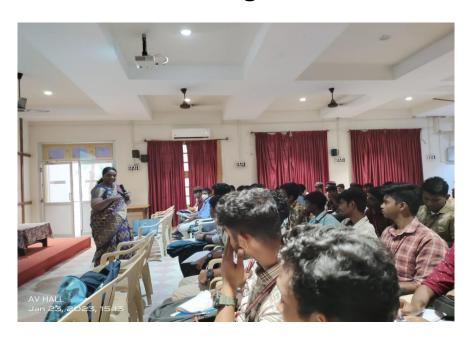

### Report of Hands on Training on Arduino: Basics, Development & Design

A Hands on Training program was organized by Fabrication Lab Club of the Department of Physics. The program was planned and organized on 15<sup>th</sup> and 19<sup>th</sup> of December 2022. The Program was started with a silent prayer on 15-12-2022 at 09:30 am in the Smart Classroom, Department of Physics. Dr. S. Lourduraj, Assistant Coordinator, Fab-Lab Club, welcomed the gathering and introduced the Resource person of the program Dr. B. Kanickairaj, Associate Professor, Club Coordinator, Fab-Lab club, Department of Physics. The Head of the department Dr. N. Ravi, Associate Professor felicitate the gathering and motivate the students with his talk. And also he encouraged the club coordinators, members and participants for getting involved in this Fab-Lab club activities. Fab-Lab club coordinators explain about the club activities in this academic year. Both shift-1 and shift-2 students were getting involved.

On 15<sup>th</sup> December 2022, the resource person Dr. B. Kanickairaj, Associate Professor explain about the introduction to the Arduino and its history. The basics of arduino and its applications were discussed with real time examples. He motivated the students with his experience on the arduino based projects. During the session he explained the significance of Arduino and its applications. His talk was extremely impressive and interactive. The complete session was more informative to the students and which will trigger the students interest towards the arduino experiments. The first day of the program was ended with a brief summary.