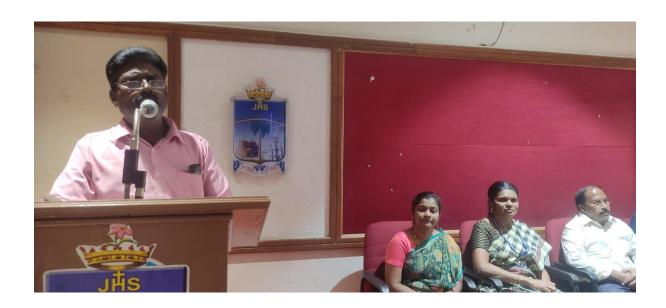

### Report on Workshop on Computational Physics Experiments for PG/Faculty

The Department of Physics, St. Joseph's College organized a Workshop on Computational Physics Experiments for PG physics students and Faculties on 06-3-2023, 9:00 am at Rev. Fr. K.P. J Hall. The workshop on Computational Physics Experiments using Python inaugurated by Rev.Dr. Arockiasamy Xavier, Principal, St. Joseph's College, Tiruchirappalli. Dr. S. Lourduraj, Assistant Professor & Coordinator of Physics Shift-II, welcomed the gathering, Dr. N. Ravi, Head Department of Physics, felicitate the gathering and Dr.B.Kanickairaj, Associate Professor & Head Department of Electronics briefed about the dynamics of workshop. The first session was briefed by the resource person Dr. Dr. B. Kanickairaj and he introduced the basics of Python programming and computation on physics experiment. The workshop focused on interpolation & model fitting, Derivatives & integrals, Differential equations, Eigen value problems.He explained from the basics and programming the python.

## WORKSHOP ON COMPUTATIONAL PHYSICS EXPERIMENTS

Date: 06th March 2023

Time: 09:00 am - 04:00 pm

Venue: Rev. Fr. KPJ Hall

Inauguration of Workshop

Keynote address by Dr. B. Kanickairaj

**Felicitation address by Principal** 