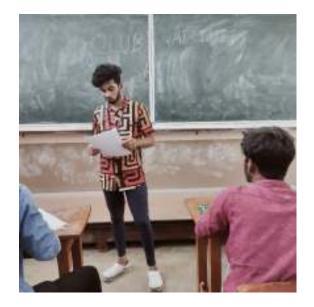

articipants enacting their favorite entrepreneurs. The chosen entrepreneurs included Steve Jobs, Elon Musk, Mark Zuckerberg, Oprah Winfrey, Bill Gates, Jeff Bezos, and many others. The Students were able to effectively portray the personalities of their chosen entrepreneurs and highlight their key contributions to the business world. The activity was also an excellent opportunity for students to learn from each other and share their knowledge and ideas. Overall, the event was a great learning experience for everyone involved and showcased the talent and potential of the students in the ED club.

Essay Writing and JAM speech on Inspiring Entrepreneurs – ( Date : 13.8.23)





# Business Plan Presentation - (Date: 8.10.23)







# Enacting your favourite Entrepreneur(Date: 07.01.2023)









### **Department of Business Administration**

### St. Joseph's College (Autonomous), Tiruchirapalli

Report on Entrepreneurial Summit 2023 held from 27th March – 31st March 2023



The Department of business administration organized a week long event "Entrepreneurial Summit 2023" from 27th March to 31st March 2023. Series of programs were held which provided the students a platform to upskill their entrepreneurial invisibility.

The prime objective of the summit is to provide an ideal platform to students to become Start Up Entrepreneurs and selected student innovators from the department to learn and understand the various stages of industries that provide support for entrepreneurs and to interact with successful start-up entrepreneurs across the city.

### Schedule of events

Day 1: