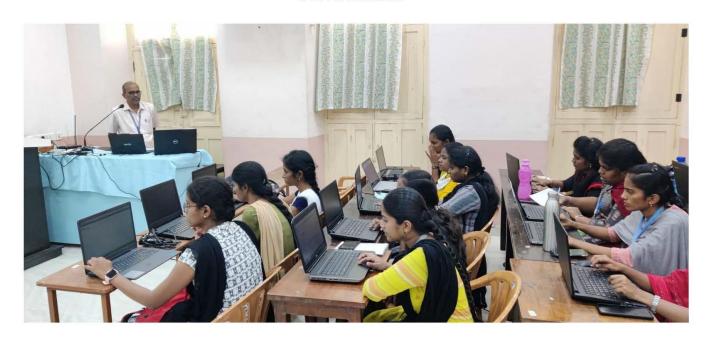

### Report of Hands on Training on Arduino: Basics, Development & Design

A Hands on Training program was organized by Fabrication Lab Club of the Department of Physics. The program was planned and organized on 15<sup>th</sup> and 19<sup>th</sup> of December 2022. The Program was started with a silent prayer on 15-12-2022 at 09:30 am in the Smart Classroom, Department of Physics. Dr. S. Lourduraj, Assistant Coordinator, Fab-Lab Club, welcomed the gathering and introduced the Resource person of the program Dr. B. Kanickairaj, Associate Professor, Club Coordinator, Fab-Lab club, Department of Physics. The Head of the department Dr. N. Ravi, Associate Professor felicitate the gathering and motivate the students with his talk. And also he encouraged the club coordinators, members and participants for getting involved in this Fab-Lab club activities. Fab-Lab club coordinators explain about the club activities in this academic year. Both shift-1 and shift-2 students were getting involved.

On 15<sup>th</sup> December 2022, the resource person Dr. B. Kanickairaj, Associate Professor explain about the introduction to the Arduino and its history. The basics of arduino and its applications were discussed with real time examples. He motivated the students with his experience on the arduino based projects. During the session he explained the significance of Arduino and its applications. His talk was extremely impressive and interactive. The complete session was more informative to the students and which will trigger the students interest towards the arduino experiments. The first day of the program was ended with a brief summary.

On 19<sup>th</sup> December 2022, the club coordinators were planned to give the demonstration with Arduino board. Hence the club planned to provide the facilities such as the arduino board and keypad to the students with their contribution and distribute it to them for their hands on training. Professor was explained about the Arduino functions and its Integrated Development Environment (IDE) with arduino. And he also demonstrated the skills pertaining to the experiments from basic to interfacing the accessories to the Arduino. The entire program was benefited by the students and they really enjoyed lot with real life examples with arduino.