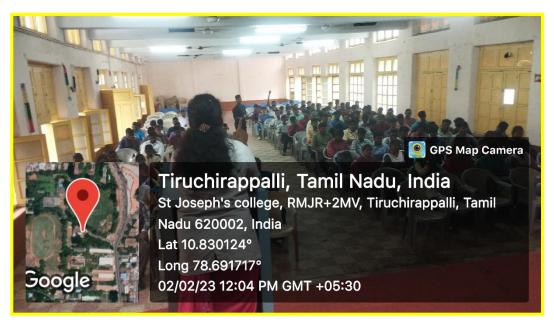

### DEPARTMENT OF PHYSICS St. JOSEPH'S COLLEGE (Autonomous) TIRUCHIRAPALLI – 620002

Nationally Accredited at A ++ Grade (4thcycle) by NAAC & College with Potential for Excellence Phone: 0431 – 4226438, 2700320, Fax: 0431 – 2701501 Website: www.sjctni.edu

### Fabrication Lab Organizes

### Hands on Training on "Arduino Programming: Basics, Design & Development"

For II PG Physics Students

Date:15.12.2022 & 19.12.2022

Venue: Physics Smart Classroom

#### **Program Coordinator:**

Dr. B. Kanickairaj
Associate Professor
Department of Physics
St. Joseph's College (Autonomous)
Tiruchirappalli-620002