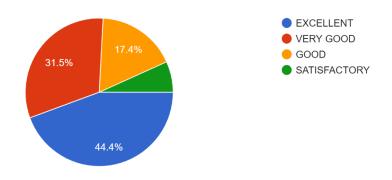

|                                      | REPORT                                                                                                                                                                                                                                             |  |
|--------------------------------------|----------------------------------------------------------------------------------------------------------------------------------------------------------------------------------------------------------------------------------------------------|--|
| Activity                             | Hands on Training on "Arduino programming:  Basics, Design & Development"                                                                                                                                                                          |  |
| Date & Time                          | 15-12-2022 & 19.12.2022_ 09.45 AM TO 01.00 PM & 02.30PM TO 05.30 PM                                                                                                                                                                                |  |
| Topic(s)                             | "Arduino programming: Basics, Design & Development"                                                                                                                                                                                                |  |
| Platform/ venue                      | Offline mode Physics Smart Classroom                                                                                                                                                                                                               |  |
| Resource Person(s)                   | Dr. B. Kanickairaj  Associate Professor of Physics  St. Joseph's College (Autonomous)  Tiruchirappalli-620 002.                                                                                                                                    |  |
| Total no. of Participants            | 50                                                                                                                                                                                                                                                 |  |
| Outcome of the Programme/ Key Points | Participants are     understand the basics and technical knowledge of Arduino and its functions.     acquired knowledge of programme writing in Arduino.     knew the usage of Arduino kit with its accessories and interfacing idea with Arduino. |  |