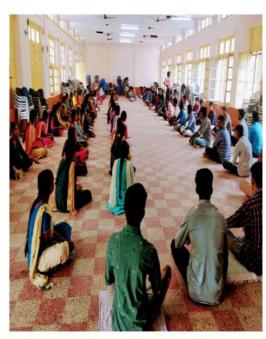

On 19<sup>th</sup> December 2022, the club coordinators were planned to give the demonstration with Arduino board. Hence the club planned to provide the facilities such as the arduino board and keypad to the students with their contribution and distribute it to them for their hands on training. Professor was explained about the Arduino functions and its Integrated Development Environment (IDE) with arduino. And he also demonstrated the skills pertaining to the experiments from basic to interfacing the accessories to the Arduino. The entire program was benefited by the students and they really enjoyed lot with real life examples with arduino.