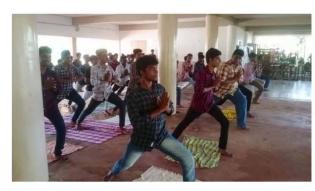

On 19<sup>th</sup> December 2022, the club coordinators were planned to give the demonstration with Arduino board. Hence the club planned to provide the facilities such as the arduino board and keypad to the students with their contribution and distribute it to them for their hands on training. Professor was explained about the Arduino functions and its Integrated Development Environment (IDE) with arduino. And he also demonstrated the skills pertaining to the experiments from basic to interfacing the accessories to the Arduino. The entire program was benefited by the students and they really enjoyed lot with real life examples with arduino.