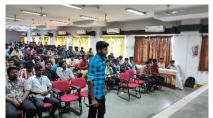

### Report of Hands on Training on Arduino: Basics, Development & Design

A Hands on Training program was organized by Fabrication Lab Club of the Department of Physics. The program was planned and organized on 15<sup>th</sup> and 19<sup>th</sup> of December 2022. The Program was started with a silent prayer on 15-12-2022 at 09:30 am in the Smart Classroom, Department of Physics. Dr. S. Lourduraj, Assistant Coordinator, Fab-Lab Club, welcomed the gathering and introduced the Resource person of the program Dr. B. Kanickairaj, Associate Professor, Club Coordinator, Fab-Lab club, Department of Physics. The Head of the department Dr. N. Ravi, Associate Professor felicitate the gathering and motivate the students with his talk. And also he encouraged the club coordinators, members and participants for getting involved in this Fab-Lab club activities. Fab-Lab club coordinators explain about the club activities in this academic year. Both shift-1 and shift-2 students were getting involved.

#### FABRICATION LAB CLUB, DEPARTMENT OF PHYSICS, ST. JOSEPH'S COLLEGE (Autonomous), TRICHY-02

Hands on Training on Arduino: Basics, Development & Design Dates: 15 & 19 December 2022

Inauguration

**Felicitation by Head of the Department** 