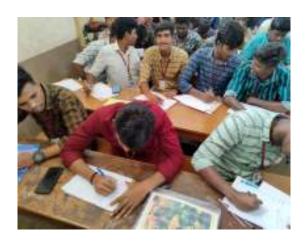

On 19<sup>th</sup> December 2022, the club coordinators were planned to give the demonstration with Arduino board. Hence the club planned to provide the facilities such as the arduino board and keypad to the students with their contribution and distribute it to them for their hands on training. Professor was explained about the Arduino functions and its Integrated Development Environment (IDE) with arduino. And he also demonstrated the skills pertaining to the experiments from basic to interfacing the accessories to the Arduino. The entire program was benefited by the students and they really enjoyed lot with real life examples with arduino.

The 2 PG students were felt that they are very much equipped with the experimental skills with arduino. They felt that the following points were acquired from the hands on training sessions:

- i) The basic and technical knowledge of Arduino and its applications.
- ii) The experimental skills on the practicals was enhanced.
- iii) The usage of Arduino kit with its accessories and also interfacing idea with arduino.
- iv) Sessions was more informative, technical oriented and interested one.