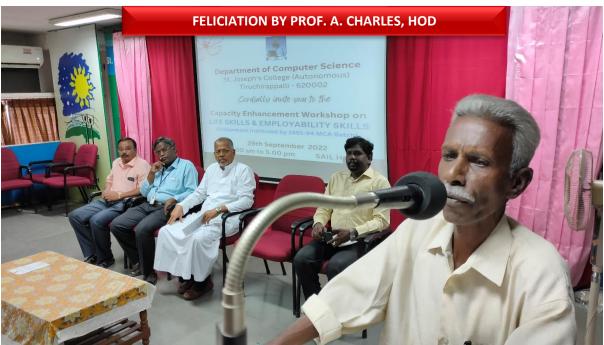

#### FABRICATION LAB CLUB, DEPARTMENT OF PHYSICS, ST. JOSEPH'S COLLEGE (Autonomous), TRICHY-02

Hands on Training on Arduino: Basics, Development & Design Dates: 15 & 19 December 2022

Inauguration

**Felicitation by Head of the Department** 