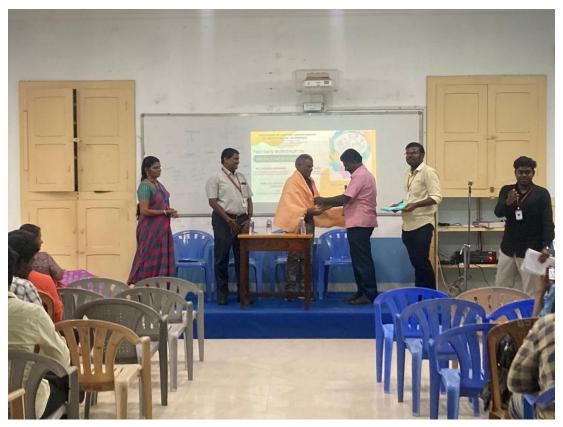

### Report of Hands on Training on Arduino: Basics, Development & Design

A Hands on Training program was organized by Fabrication Lab Club of the Department of Physics. The program was planned and organized on 15<sup>th</sup> and 19<sup>th</sup> of December 2022. The Program was started with a silent prayer on 15-12-2022 at 09:30 am in the Smart Classroom, Department of Physics. Dr. S. Lourduraj, Assistant Coordinator, Fab-Lab Club, welcomed the gathering and introduced the Resource person of the program Dr. B. Kanickairaj, Associate Professor, Club Coordinator, Fab-Lab club, Department of Physics. The Head of the department Dr. N. Ravi, Associate Professor felicitate the gathering and motivate the students with his talk. And also he encouraged the club coordinators, members and participants for getting involved in this Fab-Lab club activities. Fab-Lab club coordinators explain about the club activities in this academic year. Both shift-1 and shift-2 students were getting involved.