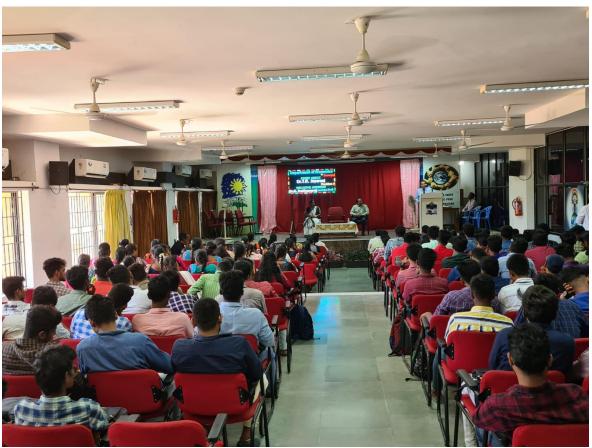

## WORKSHOP ON COMPUTATIONAL PHYSICS EXPERIMENTS

Date: 06th March 2023

Time: 09:00 am - 04:00 pm

Venue: Rev. Fr. KPJ Hall

Inauguration of Workshop

Keynote address by Dr. B. Kanickairaj

**Felicitation address by Principal** 