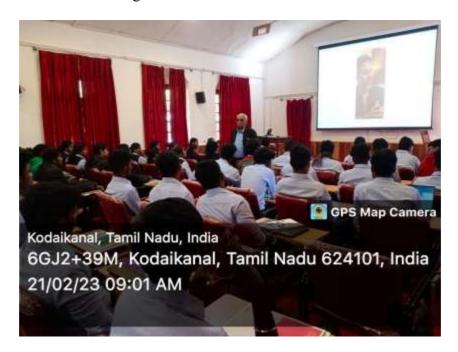

## WORKSHOP ON COMPUTATIONAL PHYSICS EXPERIMENTS

Date: 06th March 2023

Time: 09:00 am - 04:00 pm

Venue: Rev. Fr. KPJ Hall

Inauguration of Workshop

Keynote address by Dr. B. Kanickairaj

**Felicitation address by Principal** 

**Student Participants** 