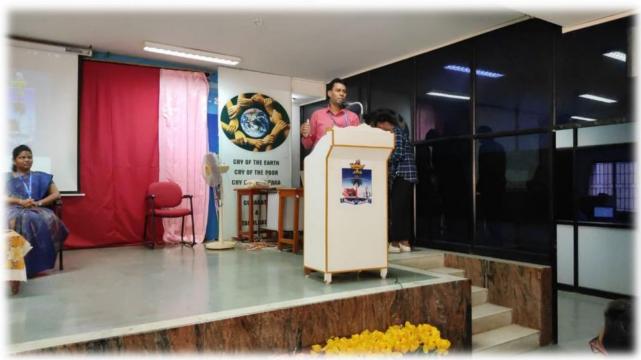

#### FABRICATION LAB CLUB, DEPARTMENT OF PHYSICS, ST. JOSEPH'S COLLEGE (Autonomous), TRICHY-02

Hands on Training on Arduino: Basics, Development & Design Dates: 15 & 19 December 2022

Inauguration

**Felicitation by Head of the Department** 