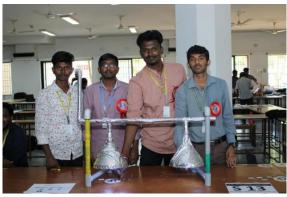

On 19<sup>th</sup> December 2022, the club coordinators were planned to give the demonstration with Arduino board. Hence the club planned to provide the facilities such as the arduino board and keypad to the students with their contribution and distribute it to them for their hands on training. Professor was explained about the Arduino functions and its Integrated Development Environment (IDE) with arduino. And he also demonstrated the skills pertaining to the experiments from basic to interfacing the accessories to the Arduino. The entire program was benefited by the students and they really enjoyed lot with real life examples with arduino.