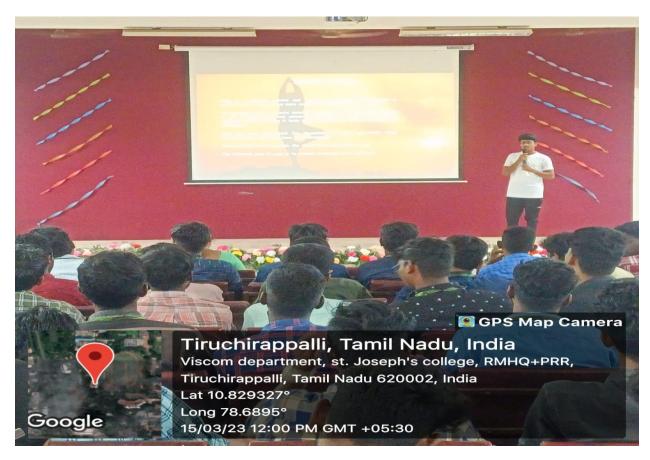

### FABRICATION LAB CLUB, DEPARTMENT OF PHYSICS, ST. JOSEPH'S COLLEGE (Autonomous), TRICHY-02

Hands on Training on Arduino: Basics, Development & Design Dates: 15 & 19 December 2022

Distribution of Arduino Board"