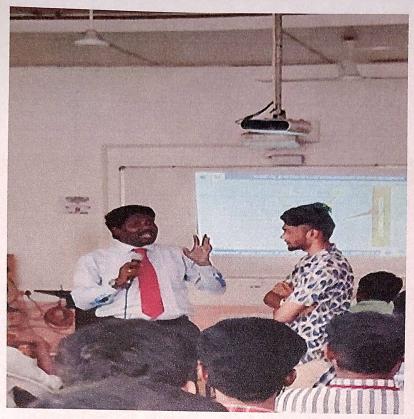

### Report of Hands on Training on Arduino: Basics, Development & Design

A Hands on Training program was organized by Fabrication Lab Club of the Department of Physics. The program was planned and organized on 15<sup>th</sup> and 19<sup>th</sup> of December 2022. The Program was started with a silent prayer on 15-12-2022 at 09:30 am in the Smart Classroom, Department of Physics. Dr. S. Lourduraj, Assistant Coordinator, Fab-Lab Club, welcomed the gathering and introduced the Resource person of the program Dr. B. Kanickairaj, Associate Professor, Club Coordinator, Fab-Lab club, Department of Physics. The Head of the department Dr. N. Ravi, Associate Professor felicitate the gathering and motivate the students with his talk. And also he encouraged the club coordinators, members and participants for getting involved in this Fab-Lab club activities. Fab-Lab club coordinators explain about the club activities in this academic year. Both shift-1 and shift-2 students were getting involved.

On 15<sup>th</sup> December 2022, the resource person Dr. B. Kanickairaj, Associate Professor explain about the introduction to the Arduino and its history. The basics of arduino and its applications were discussed with real time examples. He motivated the students with his experience on the arduino based projects. During the session he explained the significance of Arduino and its applications. His talk was extremely impressive and interactive. The complete session was more informative to the students and which will trigger the students interest towards the arduino experiments. The first day of the program was ended with a brief summary.