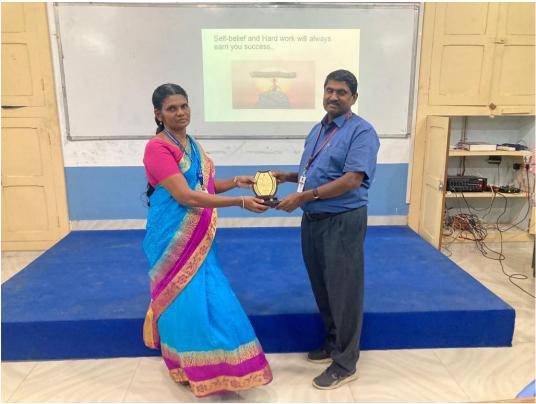

#### FABRICATION LAB CLUB, DEPARTMENT OF PHYSICS, ST. JOSEPH'S COLLEGE (Autonomous), TRICHY-02

Hands on Training on Arduino: Basics, Development & Design Dates: 15 & 19 December 2022

Inauguration

**Felicitation by Head of the Department** 