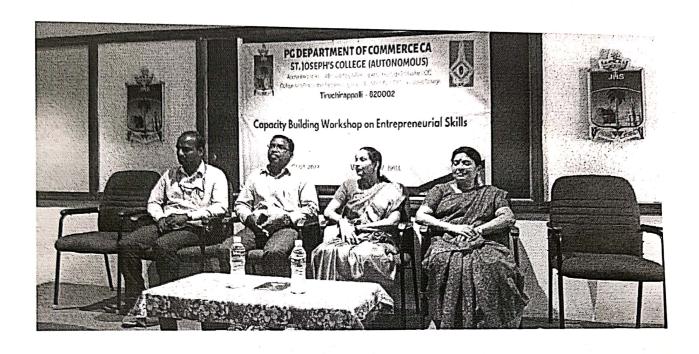

### Report on Workshop on Computational Physics Experiments for PG/Faculty

The Department of Physics, St. Joseph's College organized a Workshop on Computational Physics Experiments for PG physics students and Faculties on 06-3-2023, 9:00 am at Rev. Fr. K.P. J Hall. The workshop on Computational Physics Experiments using Python inaugurated by Rev.Dr. Arockiasamy Xavier, Principal, St. Joseph's College, Tiruchirappalli. Dr. S. Lourduraj, Assistant Professor & Coordinator of Physics Shift-II, welcomed the gathering, Dr. N. Ravi, Head Department of Physics, felicitate the gathering and Dr.B.Kanickairaj, Associate Professor & Head Department of Electronics briefed about the dynamics of workshop. The first session was briefed by the resource person Dr. Dr. B. Kanickairaj and he introduced the basics of Python programming and computation on physics experiment. The workshop focused on interpolation & model fitting, Derivatives & integrals, Differential equations, Eigen value problems.He explained from the basics and programming the python.