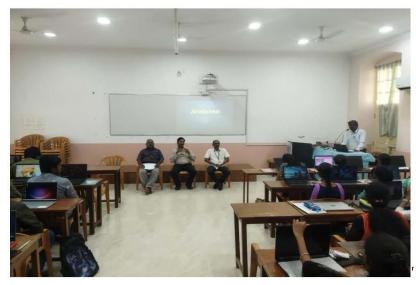

### Report of Hands on Training on Arduino: Basics, Development & Design

A Hands on Training program was organized by Fabrication Lab Club of the Department of Physics. The program was planned and organized on 15<sup>th</sup> and 19<sup>th</sup> of December 2022. The Program was started with a silent prayer on 15-12-2022 at 09:30 am in the Smart Classroom, Department of Physics. Dr. S. Lourduraj, Assistant Coordinator, Fab-Lab Club, welcomed the gathering and introduced the Resource person of the program Dr. B. Kanickairaj, Associate Professor, Club Coordinator, Fab-Lab club, Department of Physics. The Head of the department Dr. N. Ravi, Associate Professor felicitate the gathering and motivate the students with his talk. And also he encouraged the club coordinators, members and participants for getting involved in this Fab-Lab club activities. Fab-Lab club coordinators explain about the club activities in this academic year. Both shift-1 and shift-2 students were getting involved.

On 15<sup>th</sup> December 2022, the resource person Dr. B. Kanickairaj, Associate Professor explain about the introduction to the Arduino and its history. The basics of arduino and its applications were discussed with real time examples. He motivated the students with his experience on the arduino based projects. During the session he explained the significance of Arduino and its applications. His talk was extremely impressive and interactive. The complete session was more informative to the students and which will trigger the students interest towards the arduino experiments. The first day of the program was ended with a brief summary.