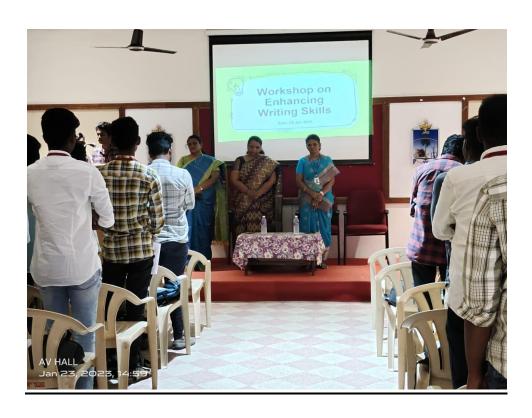

### Organizes a

**Workshop on Computational Physics Experiments (PG Students / Faculty)** 

06th March 2023

9:00 am - 4:00pm (IST)

KP Joseph Hall

### **About the Workshop**

This workshop aims to provide a forum for PG Physics Students to be enlightened on Computational Physics especially using PYTHON

### Report on Workshop on Computational Physics Experiments for PG/Faculty

The Department of Physics, St. Joseph's College organized a Workshop on Computational Physics Experiments for PG physics students and Faculties on 06-3-2023, 9:00 am at Rev. Fr. K.P. J Hall. The workshop on Computational Physics Experiments using Python inaugurated by Rev.Dr. Arockiasamy Xavier, Principal, St. Joseph's College, Tiruchirappalli. Dr. S. Lourduraj, Assistant Professor & Coordinator of Physics Shift-II, welcomed the gathering, Dr. N. Ravi, Head Department of Physics, felicitate the gathering and Dr.B.Kanickairaj, Associate Professor & Head Department of Electronics briefed about the dynamics of workshop. The first session was briefed by the resource person Dr. Dr. B. Kanickairaj and he introduced the basics of Python programming and computation on physics experiment. The workshop focused on interpolation & model fitting, Derivatives & integrals, Differential equations, Eigen value problems.He explained from the basics and programming the python.