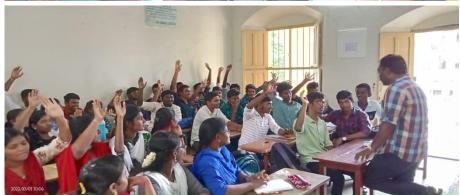

### Report of Hands on Training on Arduino: Basics, Development & Design

A Hands on Training program was organized by Fabrication Lab Club of the Department of Physics. The program was planned and organized on 15<sup>th</sup> and 19<sup>th</sup> of December 2022. The Program was started with a silent prayer on 15-12-2022 at 09:30 am in the Smart Classroom, Department of Physics. Dr. S. Lourduraj, Assistant Coordinator, Fab-Lab Club, welcomed the gathering and introduced the Resource person of the program Dr. B. Kanickairaj, Associate Professor, Club Coordinator, Fab-Lab club, Department of Physics. The Head of the department Dr. N. Ravi, Associate Professor felicitate the gathering and motivate the students with his talk. And also he encouraged the club coordinators, members and participants for getting involved in this Fab-Lab club activities. Fab-Lab club coordinators explain about the club activities in this academic year. Both shift-1 and shift-2 students were getting involved.

On 15<sup>th</sup> December 2022, the resource person Dr. B. Kanickairaj, Associate Professor explain about the introduction to the Arduino and its history. The basics of arduino and its applications were discussed with real time examples. He motivated the students with his experience on the arduino based projects. During the session he explained the significance of Arduino and its applications. His talk was extremely impressive and interactive. The complete session was more informative to the students and which will trigger the students interest towards the arduino experiments. The first day of the program was ended with a brief summary.