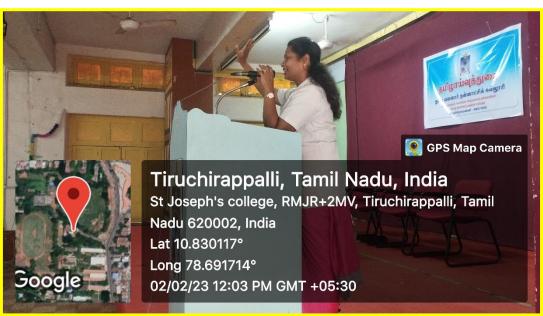

On 19<sup>th</sup> December 2022, the club coordinators were planned to give the demonstration with Arduino board. Hence the club planned to provide the facilities such as the arduino board and keypad to the students with their contribution and distribute it to them for their hands on training. Professor was explained about the Arduino functions and its Integrated Development Environment (IDE) with arduino. And he also demonstrated the skills pertaining to the experiments from basic to interfacing the accessories to the Arduino. The entire program was benefited by the students and they really enjoyed lot with real life examples with arduino.

**Hand on Training Program** 