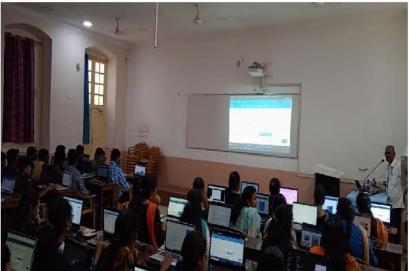

### Report on Workshop on Computational Physics Experiments for PG/Faculty

The Department of Physics, St. Joseph's College organized a Workshop on Computational Physics Experiments for PG physics students and Faculties on 06-3-2023, 9:00 am at Rev. Fr. K.P. J Hall. The workshop on Computational Physics Experiments using Python inaugurated by Rev.Dr. Arockiasamy Xavier, Principal, St. Joseph's College, Tiruchirappalli. Dr. S. Lourduraj, Assistant Professor & Coordinator of Physics Shift-II, welcomed the gathering, Dr. N. Ravi, Head Department of Physics, felicitate the gathering and Dr.B.Kanickairaj, Associate Professor & Head Department of Electronics briefed about the dynamics of workshop. The first session was briefed by the resource person Dr. Dr. B. Kanickairaj and he introduced the basics of Python programming and computation on physics experiment. The workshop focused on interpolation & model fitting, Derivatives & integrals, Differential equations, Eigen value problems.He explained from the basics and programming the python.

Around 119 participants (students and faculties) attended the programme. Students were really benefitted from the knowledge and doubts applying the programs. It was a really informative and highly interactive session. He explained how this programming language is used in quantum mechanics; mathematical physics hoe to solve ODE, differential equations, integrals etc.