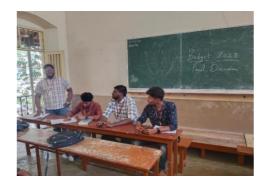

### FABRICATION LAB CLUB, DEPARTMENT OF PHYSICS, ST. JOSEPH'S COLLEGE (Autonomous), TRICHY-02

Hands on Training on Arduino: Basics, Development & Design Dates: 15 & 19 December 2022

Distribution of Arduino Board"