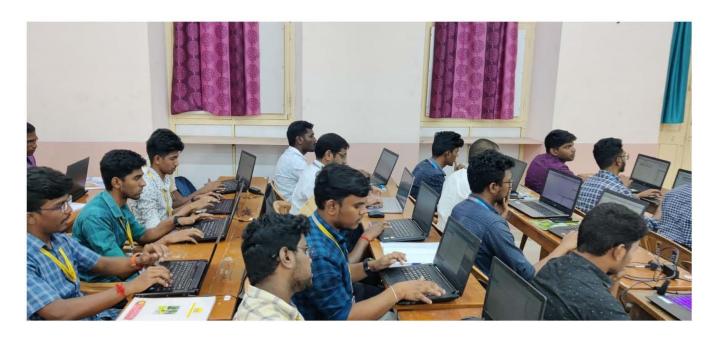

### Report on Workshop on Computational Physics Experiments for PG/Faculty

The Department of Physics, St. Joseph's College organized a Workshop on Computational Physics Experiments for PG physics students and Faculties on 06-3-2023, 9:00 am at Rev. Fr. K.P. J Hall. The workshop on Computational Physics Experiments using Python inaugurated by Rev.Dr. Arockiasamy Xavier, Principal, St. Joseph's College, Tiruchirappalli. Dr. S. Lourduraj, Assistant Professor & Coordinator of Physics Shift-II, welcomed the gathering, Dr. N. Ravi, Head Department of Physics, felicitate the gathering and Dr.B.Kanickairaj, Associate Professor & Head Department of Electronics briefed about the dynamics of workshop. The first session was briefed by the resource person Dr. Dr. B. Kanickairaj and he introduced the basics of Python programming and computation on physics experiment. The workshop focused on interpolation & model fitting, Derivatives & integrals, Differential equations, Eigen value problems.He explained from the basics and programming the python.

Around 119 participants (students and faculties) attended the programme. Students were really benefitted from the knowledge and doubts applying the programs. It was a really informative and highly interactive session. He explained how this programming language is used in quantum mechanics; mathematical physics hoe to solve ODE, differential equations, integrals etc.