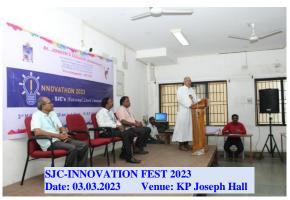

otal of thirty four teams each comprising of four members participated from Arts and Science Departments of our college. The proposals of the innovative ideas were submitted online and PEER reviewed. The prototypes were exhibited on 03<sup>rd</sup> March 2023. Judges identified three winners each from Science and Arts Departments. The winners received Prize money to the tune of twenty-four thousand rupees. The Prize money was almost doubled from last Innovation Fest. Rev. Fr. Principal distributed the prizes for the winners.

(Coordinator)

J. Henerhary

Incubation and Innovation Cell

Dr. S. DINAKARAN, M.Sc., M.Phil., Ph.D.
Assistant Professor
Department of Physics
St. Joseph's College (Autonomous)
Tiruchirappalli - 620 002.

## SJC-INNOVATION FEST 2023 held on 3<sup>rd</sup> March 2023













Date: 03-03-2023

| Name of the student | Register No. | Department              | Signature  |
|---------------------|--------------|-------------------------|------------|
| Like Terald.P       | 20UEL 518    | III B.SC<br>ELECTRONICS | Lifild.P   |
| Yoges huvaran . C   | 22 VEL 507   | I B.Sc<br>Electronics   | C. Gerly   |
| Triver Joyuun . A   | 22000224     | I. B. Could 11          | A. Furfi   |
| Allwin. J           | 2240227      | I.B comb                | Aj         |
| Steve. V            | 22000137     | I . B. Com 11           | Suy        |
| VISHAL VIBHAKAR     | 21UPH239     | 71 BE Phy B             | Sym        |
| Elango P            | 21UPH257     | 1 BScPhyB               | Elogo      |
| JJUDSON ARPUTHARAJ  | 22 PEL827    | I H. SC ELECTRON        | <i>