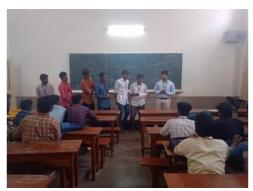

### FABRICATION LAB CLUB, DEPARTMENT OF PHYSICS, ST. JOSEPH'S COLLEGE (Autonomous), TRICHY-02

Hands on Training on Arduino: Basics, Development & Design Dates: 15 & 19 December 2022

Distribution of Arduino Board"