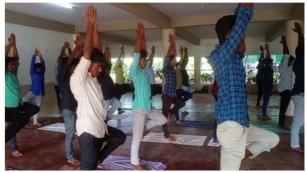

## WORKSHOP ON COMPUTATIONAL PHYSICS EXPERIMENTS

Date: 06th March 2023

Time: 09:00 am - 04:00 pm

Venue: Rev. Fr. KPJ Hall

Inauguration of Workshop

Keynote address by Dr. B. Kanickairaj

**Felicitation address by Principal** 

**Student Participants** 