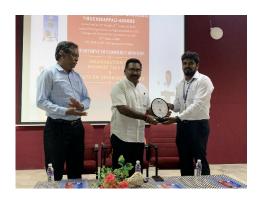

#### FABRICATION LAB CLUB, DEPARTMENT OF PHYSICS, ST. JOSEPH'S COLLEGE (Autonomous), TRICHY-02

Hands on Training on Arduino: Basics, Development & Design Dates: 15 & 19 December 2022

Inauguration

**Felicitation by Head of the Department** 