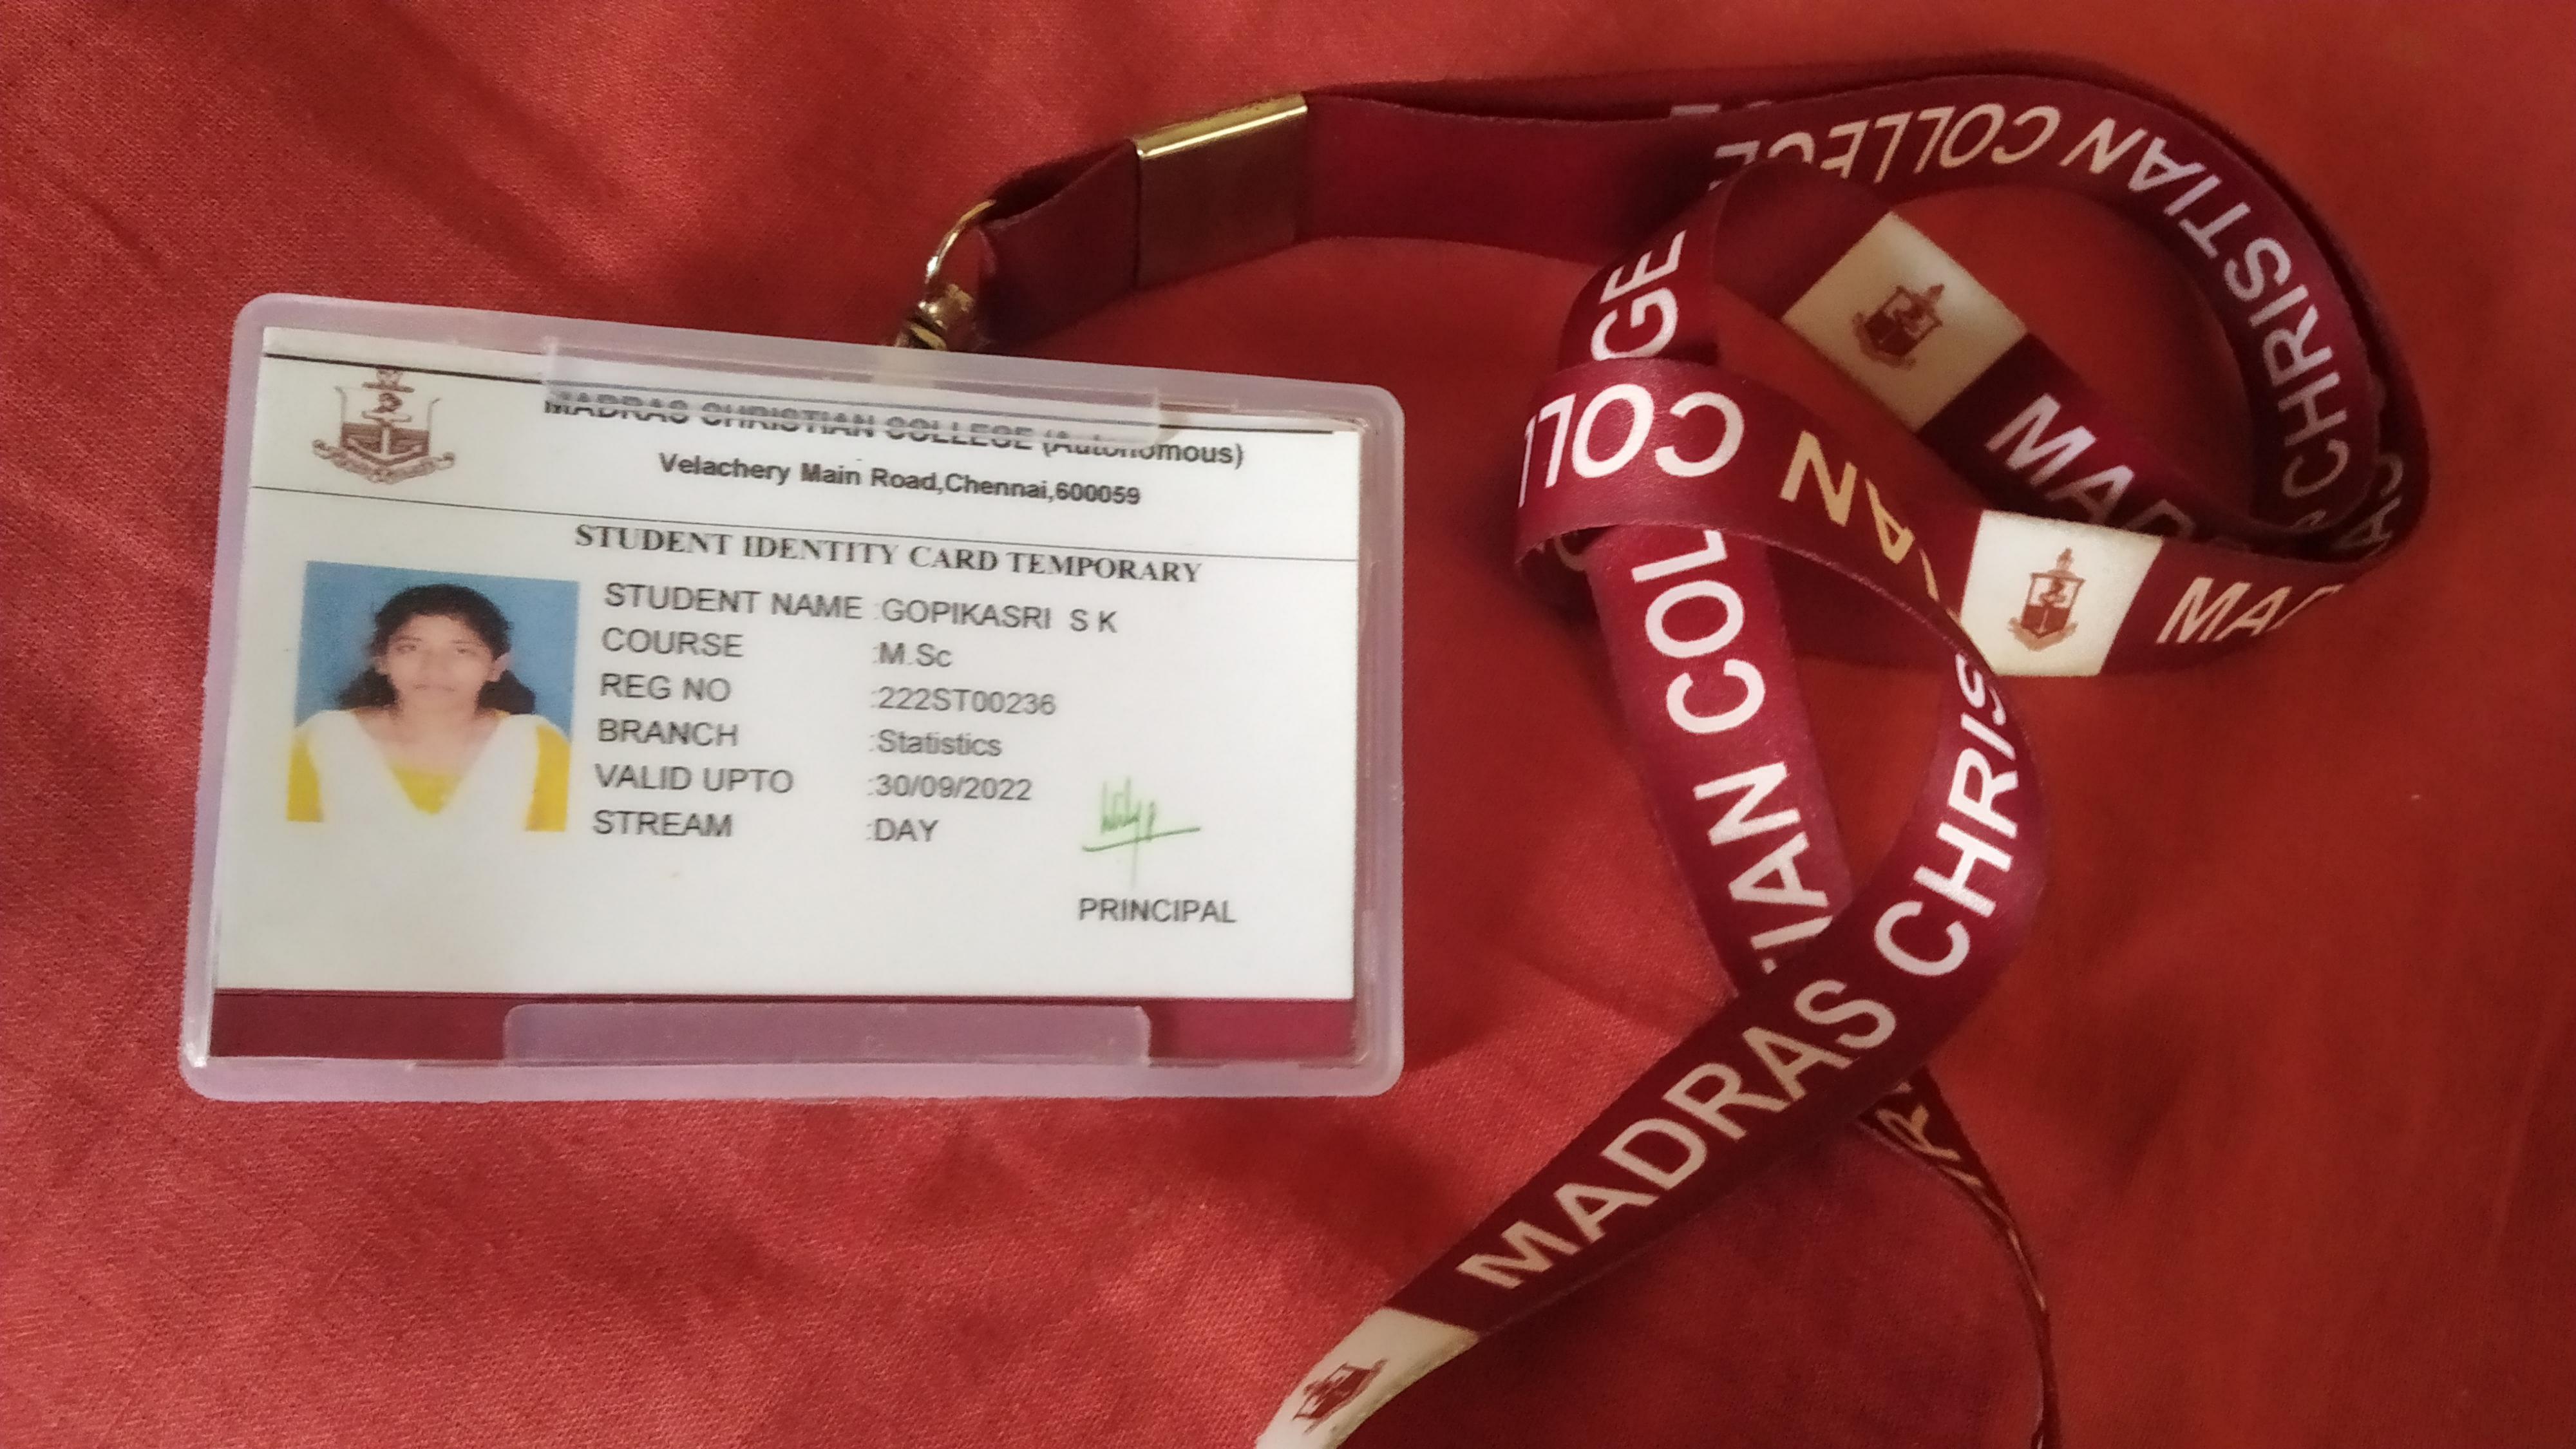

### MADRAS CHRISTIAN COLLEGE

Student Name

: AARTHI M

Application Number

: 222ST00087

Degree

: M.Sc

Department

: Statistics

Semester

: 1

Batch Year

: 2022

Receipt No

: R22049662

Transaction Id

:2114889

Transaction Date

: 16/08/2022

Payment Detail

: Online Fee Payment

Amount Paid

: Rs.24743/- (Rupees Twenty Four Thousand Seven Hundred And Forty Three Only)

Payment Status

: SUCCESS

Self-attested. M. Aarthi