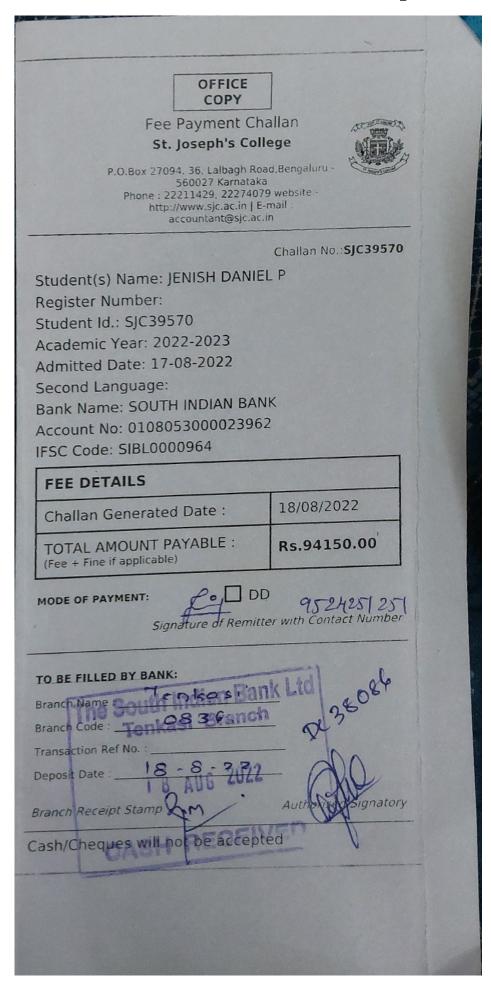

### St.JOSEPH'S COLLEGE (AUTONOMOUS)

Special Heritage Status Awarded by UGC Accredited at A\*\* Grade (4th Cycle) by NAAC College with Potential for Excellence by UGC **DBT-STAR & DST-FIST Sponsored College** Tiruchirappalli - 620 002

Phone: 0431-2700320, 4226436, web: www.sjctni.edu