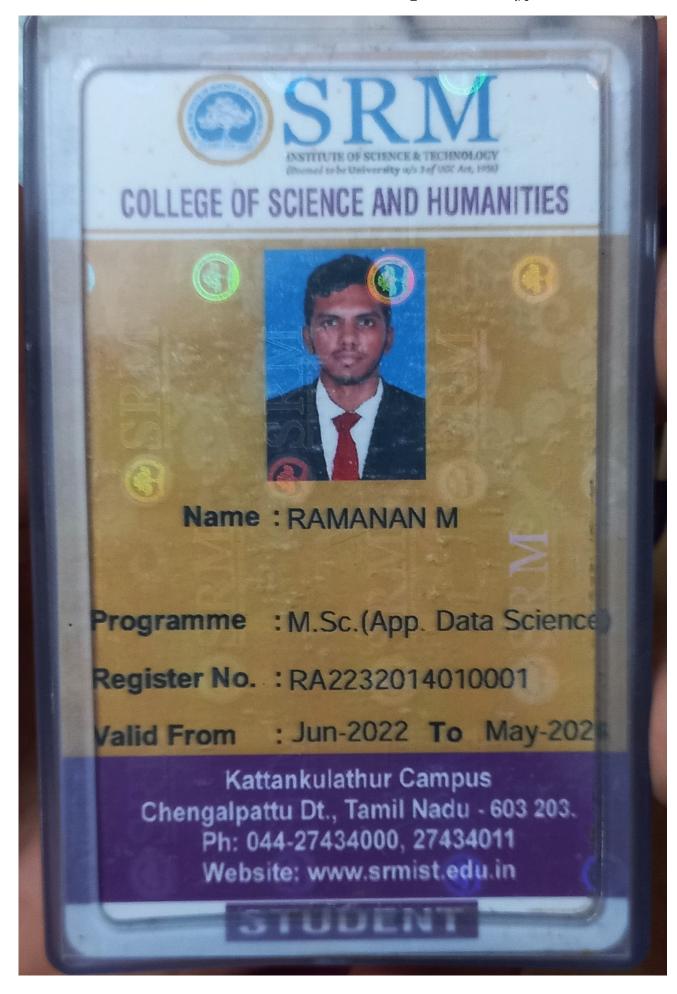

### COLLEGE OF SCIENCE AND HUMANITIES

Name: HARI KRISHNAN S

Programme: M.Sc.(App. Data Science)

Register No.: RA2232014010008

/alid From: Jun-2022 To May-202

Kattankulathur Campus Chengalpattu Dt., Tamil Nadu - 603 203. -Ph: 044-27434000, 27434011

Website: www.srmist.edu.in

CTIPENT

INSTITUTE OF TECHNOLOGY & SCIENCE (DEEMED TO BE UNIVERSITY)