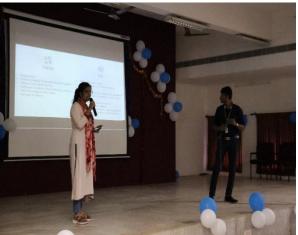

The inaugural ceremony of the program was held at Jubilee building with the Prayer song followed by Thamizhthaai Vazhthu. The Programme was felicitated by **Rev. Dr. M. Arockiasamy Xavier**, **Principal**, St. Joseph's College, Tiruchirappalli and it was inaugurated by **Dr. S. Uma, Director**, **ICAR - National Research Centre for Banana**, **Thayanur**, Trichy and she was introduced by Dr. V. Swabna, Assistant Professor, St. Joseph's College. Dr. A. Edward, Head, Department of Biotechnology welcomed the gathering.