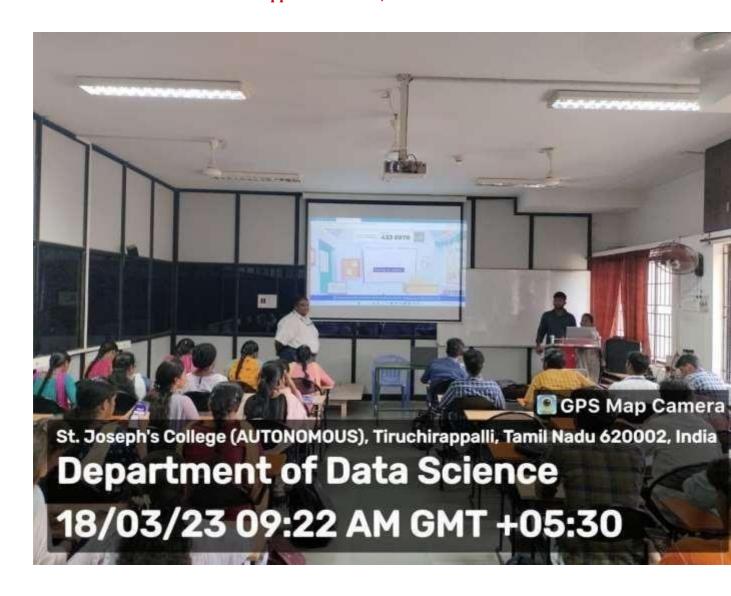

#### REPORT SUMMARY OF THE PROGRAMME

An inter-collegiate technical fest took place on 14<sup>th</sup>October, 2022 organized by the Department of Biotechnology. Totally 572 participants of the program were the UG and PG students of 36 various Life Science Departments from 22 Colleges between Tamil Nadu has been participated along with 28 faculty members who accompanied the students. The Registration Fee for the programme is INR 150.

The inaugural ceremony of the program was held at Jubilee building with the Prayer song followed by Thamizhthaai Vazhthu. The Programme was felicitated by **Rev. Dr. M. Arockiasamy Xavier**, **Principal**, St. Joseph's College, Tiruchirappalli and it was inaugurated by **Dr. S. Uma, Director**, **ICAR - National Research Centre for Banana**, **Thayanur**, Trichy and she was introduced by Dr. V. Swabna, Assistant Professor, St. Joseph's College. Dr. A. Edward, Head, Department of Biotechnology welcomed the gathering.

The programme has 11 various events *Viz.* Quiz, Face Painting, Poster Presentation, Petri Art, Cooking without Fire, Vegetable Carving, Photography, Short Film, Wealth from Waste, Turn Coat and Chaplet Clash. The theme of the events is collectively related with the Life Science background. The events were conducted at various venues in the Department of Biotechnology. The students of various departments from various colleges were actively participated in the events and exposed their skills and talents. The judgement of the events were evaluated by the various staff members from the Department of Botany and Biochemistry, St. Joseph's College, Trichy.