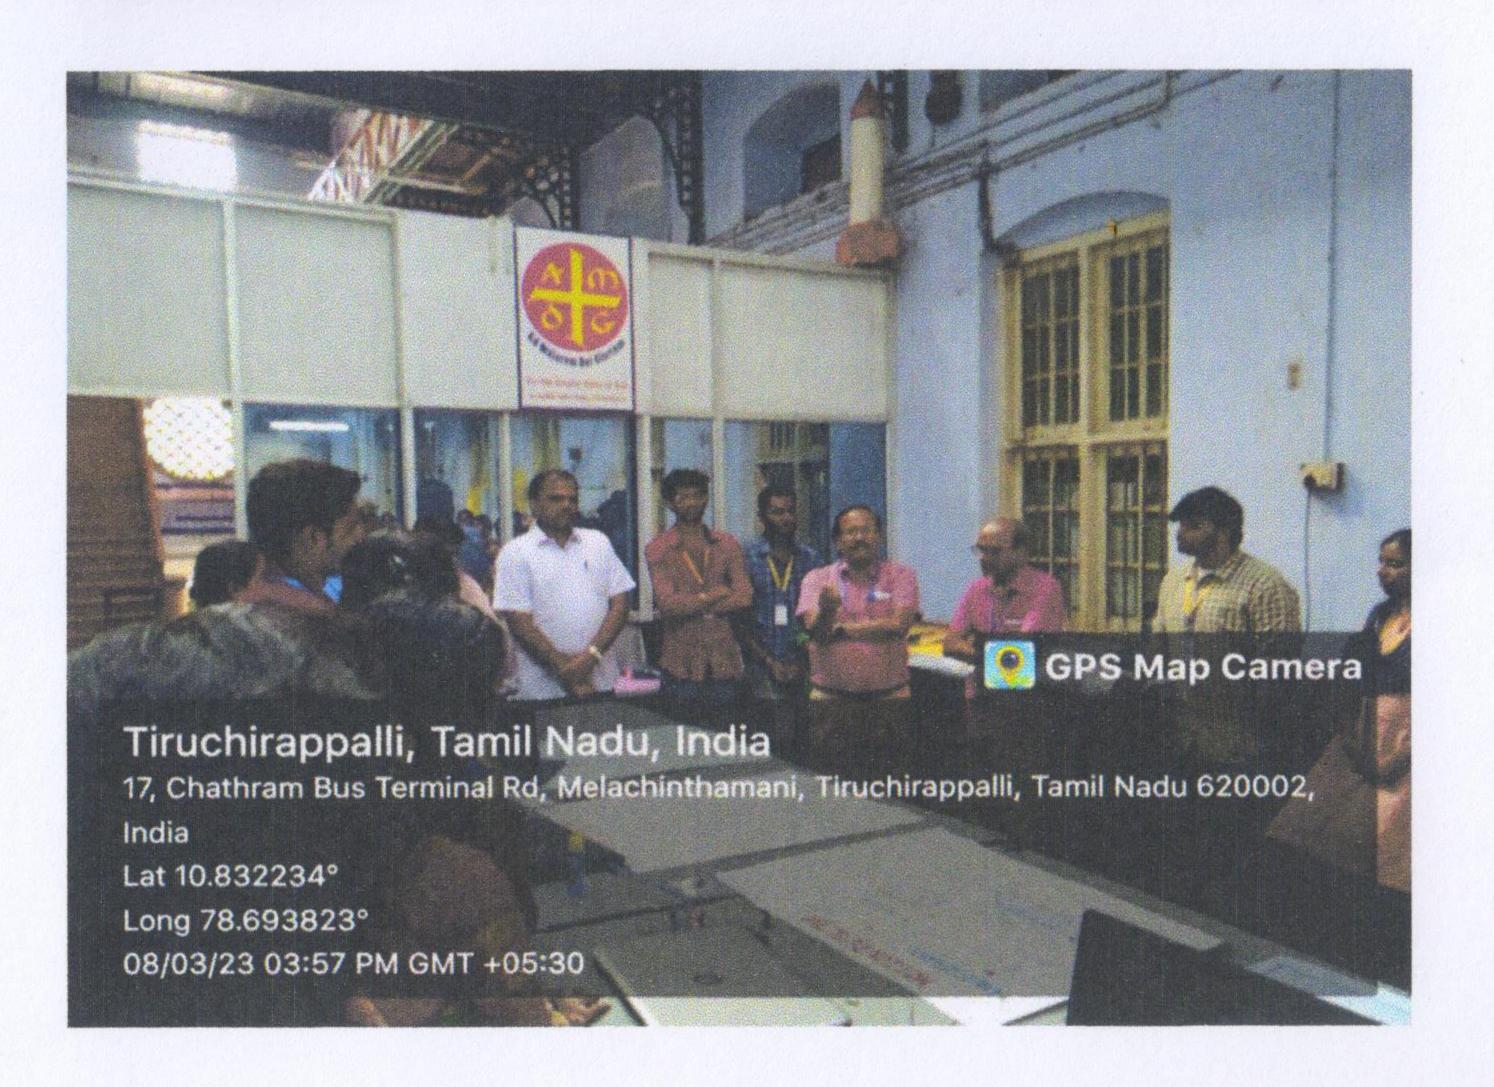

The inaugural ceremony of the program was held at Jubilee building with the Prayer song followed by Thamizhthaai Vazhthu. The Programme was felicitated by **Rev. Dr. M. Arockiasamy Xavier**, **Principal**, St. Joseph's College, Tiruchirappalli and it was inaugurated by **Dr. S. Uma, Director**, **ICAR - National Research Centre for Banana**, **Thayanur**, Trichy and she was introduced by Dr. V. Swabna, Assistant Professor, St. Joseph's College. Dr. A. Edward, Head, Department of Biotechnology welcomed the gathering.

The programme has 11 various events *Viz.* Quiz, Face Painting, Poster Presentation, Petri Art, Cooking without Fire, Vegetable Carving, Photography, Short Film, Wealth from Waste, Turn Coat and Chaplet Clash. The theme of the events is collectively related with the Life Science background. The events were conducted at various venues in the Department of Biotechnology. The students of various departments from various colleges were actively participated in the events and exposed their skills and talents. The judgement of the events were evaluated by the various staff members from the Department of Botany and Biochemistry, St. Joseph's College, Trichy.

Then the Valediction was held at Jubilee building and it was addressed by **Rev. Dr. K. Amal, Secretary,** St. Joseph's College, and Tiruchirappalli. Then Fr. Secretary awarded the Certificates and the Trophies to the prize winners. The Championship Trophy of Bio-De-Fiesta 2022 was won by the Department of Biology, Gandhigram Rural University, Dindigul and the Runner up was won by the Department of Biotechnology, Srimad Aandavan Arts and Science College (Autonomous), Trichy. Prof. R. Sabitha, Organizing Secretary & Assistant Professor, Department of Biotechnology, St. Joseph's College concluded the programme with her gratitude followed by National Anthem.