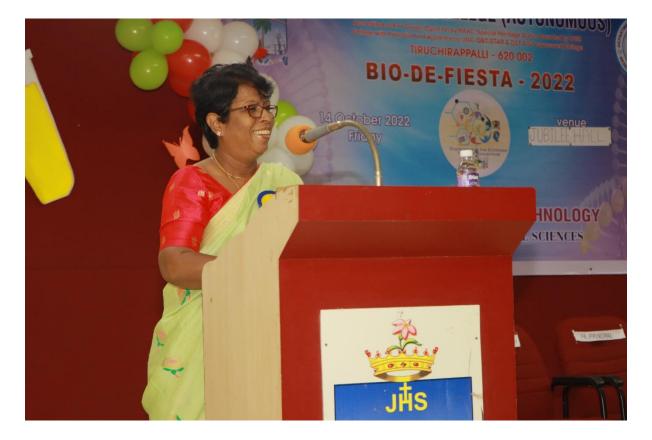

Then the Valediction was held at Jubilee building and it was addressed by **Rev. Dr. K. Amal, Secretary,** St. Joseph's College, and Tiruchirappalli. Then Fr. Secretary awarded the Certificates and the Trophies to the prize winners. The Championship Trophy of Bio-De-Fiesta 2022 was won by the Department of Biology, Gandhigram Rural University, Dindigul and the Runner up was won by the Department of Biotechnology, Srimad Aandavan Arts and Science College (Autonomous), Trichy. Prof. R. Sabitha, Organizing Secretary & Assistant Professor, Department of Biotechnology, St. Joseph's College concluded the programme with her gratitude followed by National Anthem.