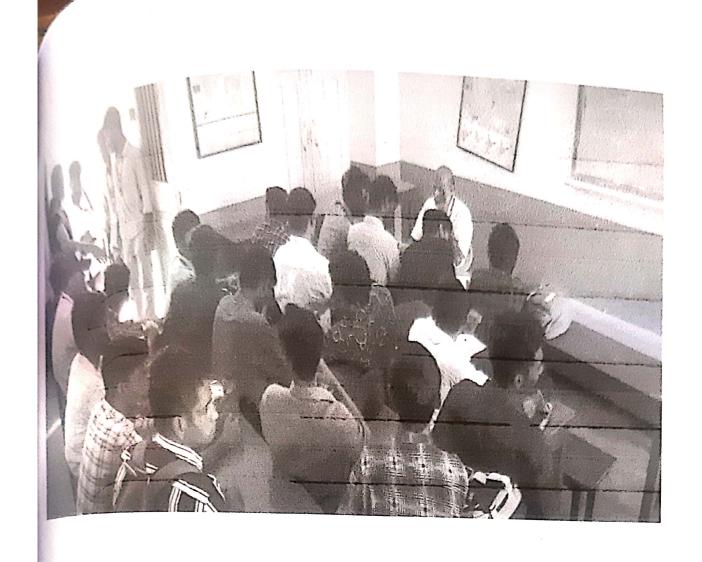

The inaugural ceremony of the program was held at Jubilee building with the Prayer song followed by Thamizhthaai Vazhthu. The Programme was felicitated by **Rev. Dr. M. Arockiasamy Xavier**, **Principal**, St. Joseph's College, Tiruchirappalli and it was inaugurated by **Dr. S. Uma, Director**, **ICAR - National Research Centre for Banana**, **Thayanur**, Trichy and she was introduced by Dr. V. Swabna, Assistant Professor, St. Joseph's College. Dr. A. Edward, Head, Department of Biotechnology welcomed the gathering.

The programme has 11 various events *Viz.* Quiz, Face Painting, Poster Presentation, Petri Art, Cooking without Fire, Vegetable Carving, Photography, Short Film, Wealth from Waste, Turn Coat and Chaplet Clash. The theme of the events is collectively related with the Life Science background. The events were conducted at various venues in the Department of Biotechnology. The students of various departments from various colleges were actively participated in the events and exposed their skills and talents. The judgement of the events were evaluated by the various staff members from the Department of Botany and Biochemistry, St. Joseph's College, Trichy.