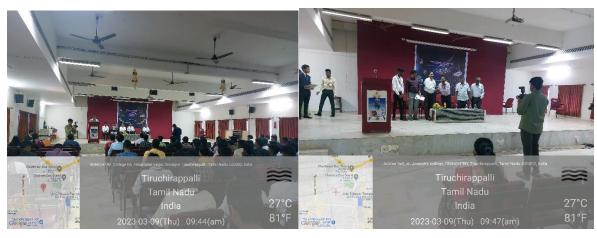

The inaugural ceremony of the program was held at Jubilee building with the Prayer song followed by Thamizhthaai Vazhthu. The Programme was felicitated by **Rev. Dr. M. Arockiasamy Xavier**, **Principal**, St. Joseph's College, Tiruchirappalli and it was inaugurated by **Dr. S. Uma, Director**, **ICAR - National Research Centre for Banana**, **Thayanur**, Trichy and she was introduced by Dr. V. Swabna, Assistant Professor, St. Joseph's College. Dr. A. Edward, Head, Department of Biotechnology welcomed the gathering.

The programme has 11 various events *Viz.* Quiz, Face Painting, Poster Presentation, Petri Art, Cooking without Fire, Vegetable Carving, Photography, Short Film, Wealth from Waste, Turn Coat and Chaplet Clash. The theme of the events is collectively related with the Life Science background. The events were conducted at various venues in the Department of Biotechnology. The students of various departments from various colleges were actively participated in the events and exposed their skills and talents. The judgement of the events were evaluated by the various staff members from the Department of Botany and Biochemistry, St. Joseph's College, Trichy.