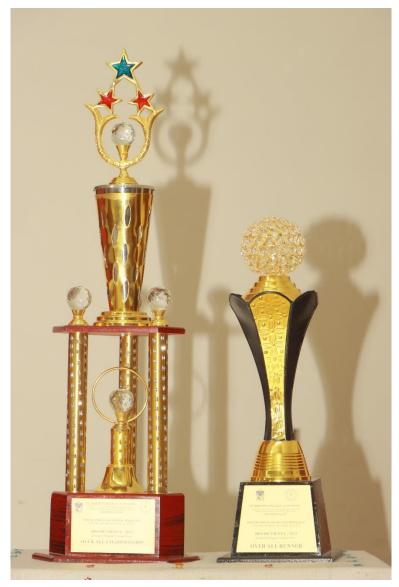

Then the Valediction was held at Jubilee building and it was addressed by **Rev. Dr. K. Amal, Secretary,** St. Joseph's College, and Tiruchirappalli. Then Fr. Secretary awarded the Certificates and the Trophies to the prize winners. The Championship Trophy of Bio-De-Fiesta 2022 was won by the Department of Biology, Gandhigram Rural University, Dindigul and the Runner up was won by the Department of Biotechnology, Srimad Aandavan Arts and Science College (Autonomous), Trichy. Prof. R. Sabitha, Organizing Secretary & Assistant Professor, Department of Biotechnology, St. Joseph's College concluded the programme with her gratitude followed by National Anthem.