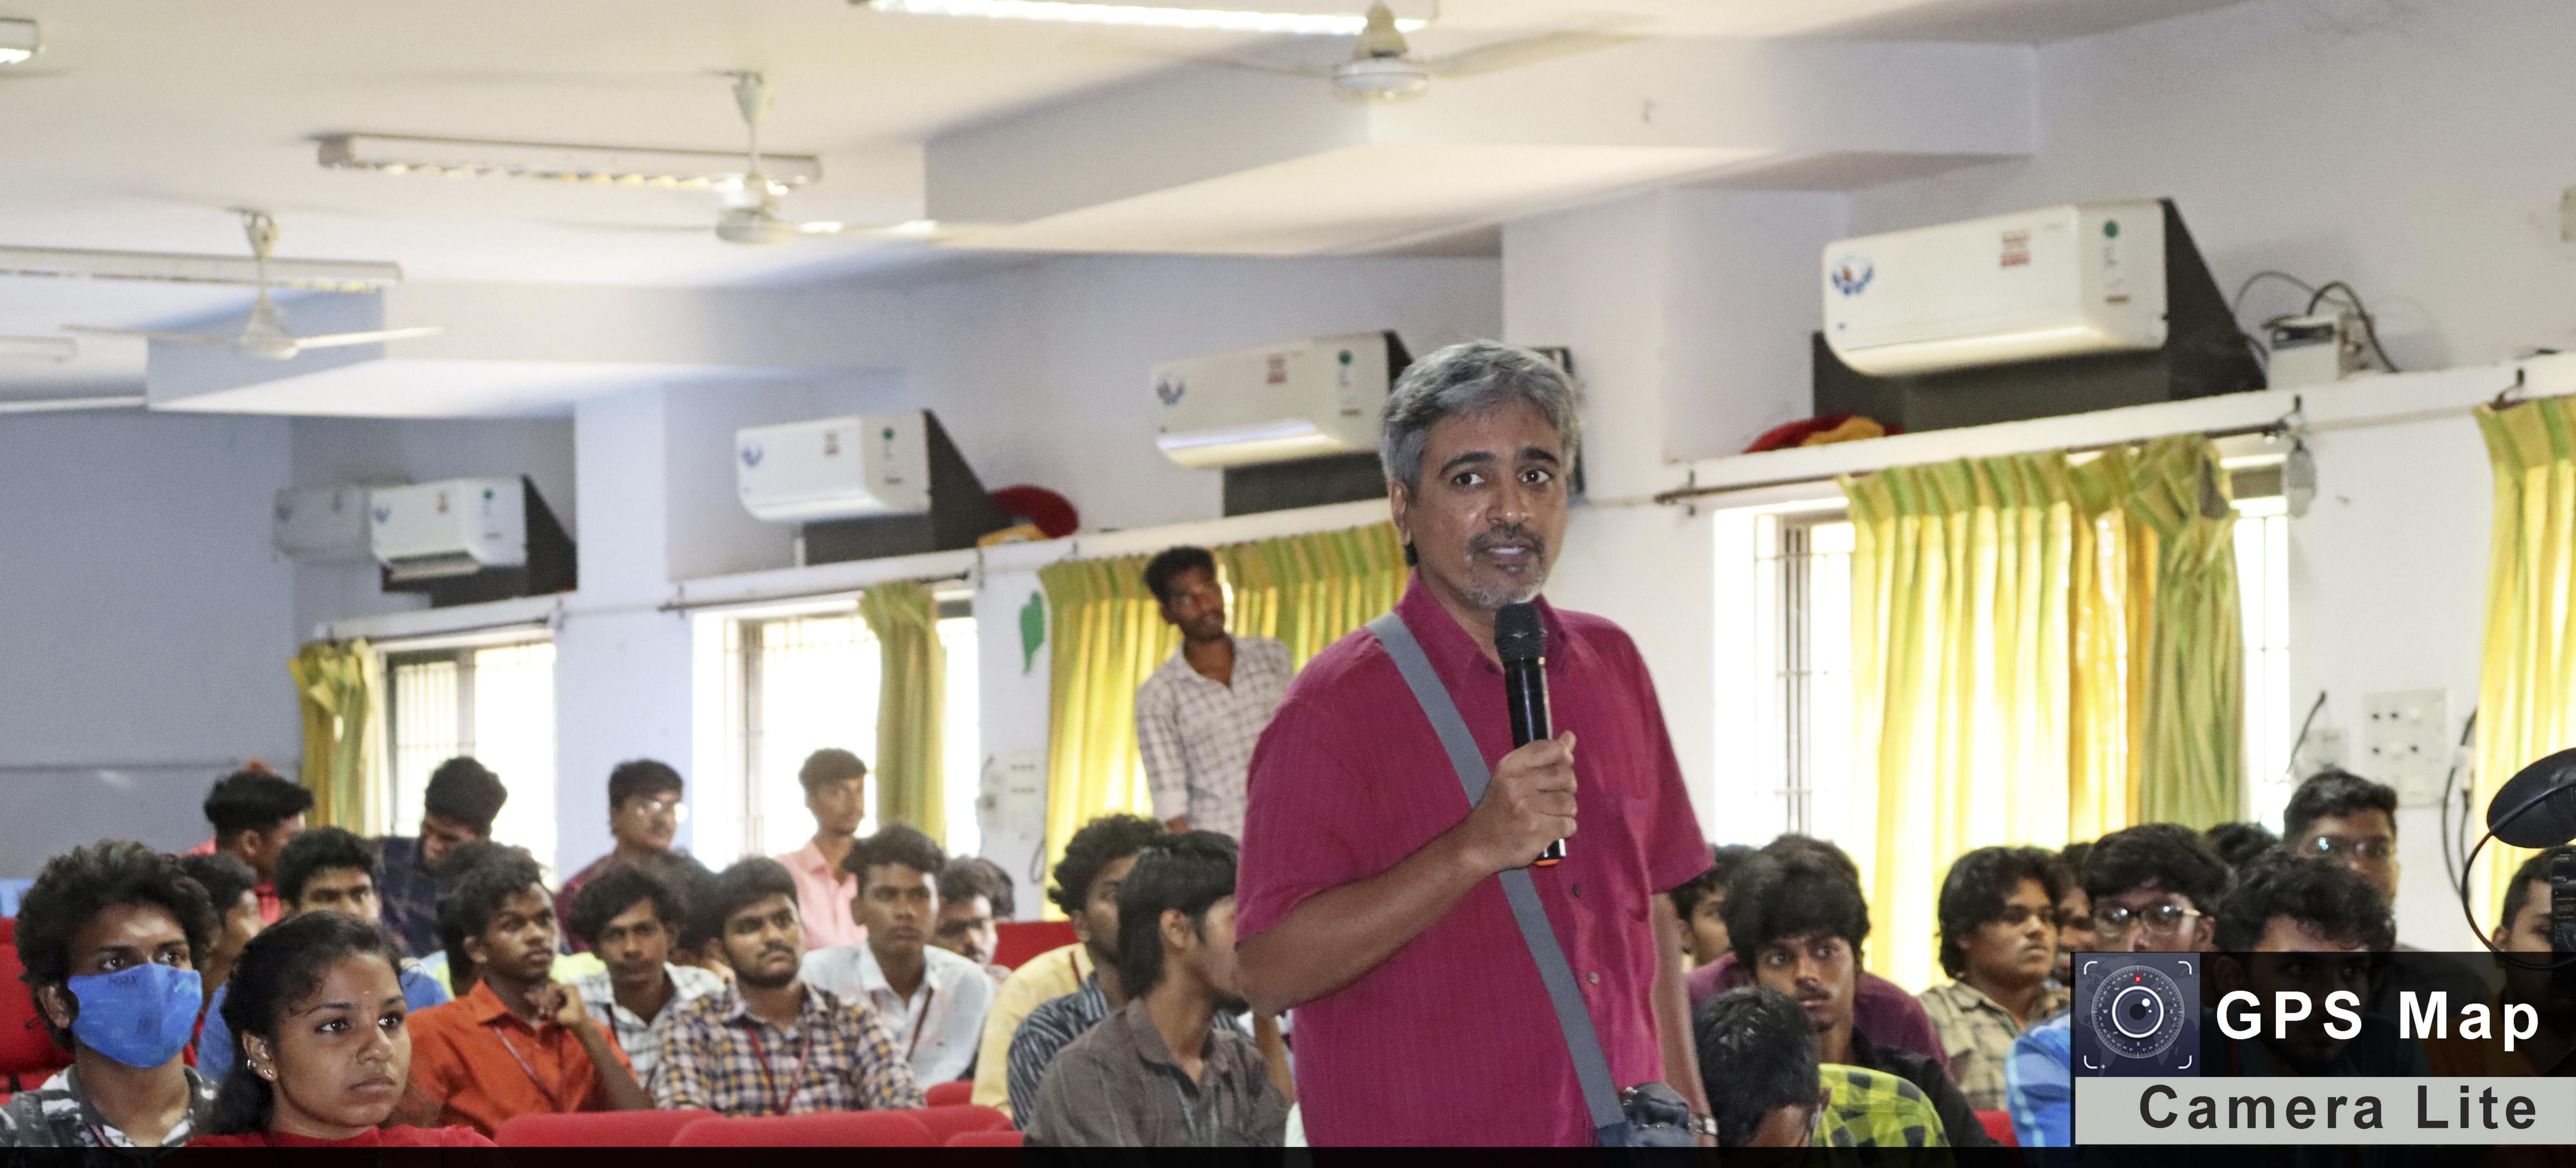

The programme has 11 various events *Viz.* Quiz, Face Painting, Poster Presentation, Petri Art, Cooking without Fire, Vegetable Carving, Photography, Short Film, Wealth from Waste, Turn Coat and Chaplet Clash. The theme of the events is collectively related with the Life Science background. The events were conducted at various venues in the Department of Biotechnology. The students of various departments from various colleges were actively participated in the events and exposed their skills and talents. The judgement of the events were evaluated by the various staff members from the Department of Botany and Biochemistry, St. Joseph's College, Trichy.