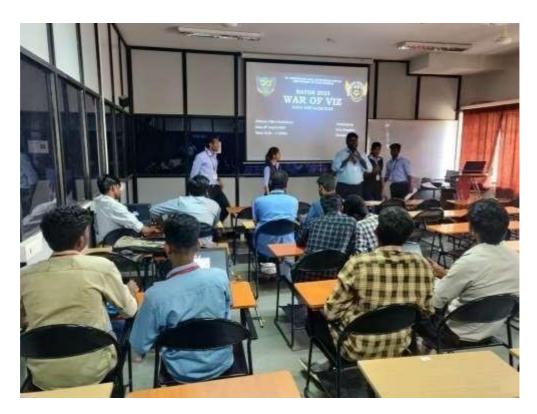

#### REPORT SUMMARY OF THE PROGRAMME

An inter-collegiate technical fest took place on 14<sup>th</sup>October, 2022 organized by the Department of Biotechnology. Totally 572 participants of the program were the UG and PG students of 36 various Life Science Departments from 22 Colleges between Tamil Nadu has been participated along with 28 faculty members who accompanied the students. The Registration Fee for the programme is INR 150.

The inaugural ceremony of the program was held at Jubilee building with the Prayer song followed by Thamizhthaai Vazhthu. The Programme was felicitated by **Rev. Dr. M. Arockiasamy Xavier**, **Principal**, St. Joseph's College, Tiruchirappalli and it was inaugurated by **Dr. S. Uma, Director**, **ICAR - National Research Centre for Banana**, **Thayanur**, Trichy and she was introduced by Dr. V. Swabna, Assistant Professor, St. Joseph's College. Dr. A. Edward, Head, Department of Biotechnology welcomed the gathering.

The programme has 11 various events *Viz.* Quiz, Face Painting, Poster Presentation, Petri Art, Cooking without Fire, Vegetable Carving, Photography, Short Film, Wealth from Waste, Turn Coat and Chaplet Clash. The theme of the events is collectively related with the Life Science background. The events were conducted at various venues in the Department of Biotechnology. The students of various departments from various colleges were actively participated in the events and exposed their skills and talents. The judgement of the events were evaluated by the various staff members from the Department of Botany and Biochemistry, St. Joseph's College, Trichy.