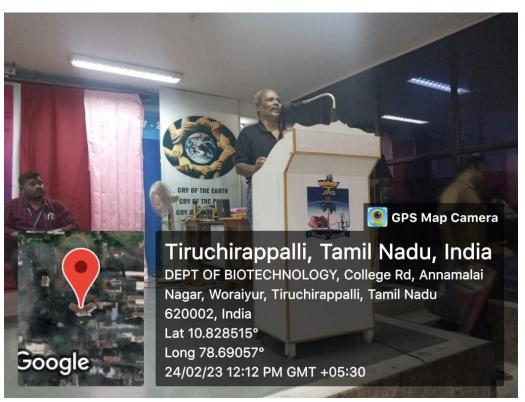

The inaugural ceremony of the program was held at Jubilee building with the Prayer song followed by Thamizhthaai Vazhthu. The Programme was felicitated by **Rev. Dr. M. Arockiasamy Xavier**, **Principal**, St. Joseph's College, Tiruchirappalli and it was inaugurated by **Dr. S. Uma, Director**, **ICAR - National Research Centre for Banana**, **Thayanur**, Trichy and she was introduced by Dr. V. Swabna, Assistant Professor, St. Joseph's College. Dr. A. Edward, Head, Department of Biotechnology welcomed the gathering.