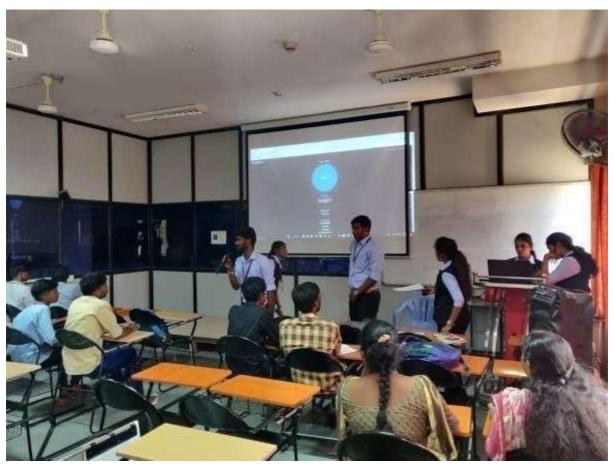

The programme has 11 various events *Viz.* Quiz, Face Painting, Poster Presentation, Petri Art, Cooking without Fire, Vegetable Carving, Photography, Short Film, Wealth from Waste, Turn Coat and Chaplet Clash. The theme of the events is collectively related with the Life Science background. The events were conducted at various venues in the Department of Biotechnology. The students of various departments from various colleges were actively participated in the events and exposed their skills and talents. The judgement of the events were evaluated by the various staff members from the Department of Botany and Biochemistry, St. Joseph's College, Trichy.