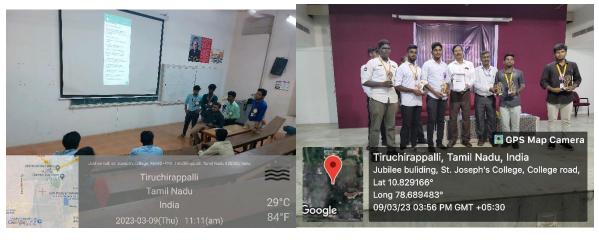

The inaugural ceremony of the program was held at Jubilee building with the Prayer song followed by Thamizhthaai Vazhthu. The Programme was felicitated by **Rev. Dr. M. Arockiasamy Xavier**, **Principal**, St. Joseph's College, Tiruchirappalli and it was inaugurated by **Dr. S. Uma, Director**, **ICAR - National Research Centre for Banana**, **Thayanur**, Trichy and she was introduced by Dr. V. Swabna, Assistant Professor, St. Joseph's College. Dr. A. Edward, Head, Department of Biotechnology welcomed the gathering.

The programme has 11 various events *Viz.* Quiz, Face Painting, Poster Presentation, Petri Art, Cooking without Fire, Vegetable Carving, Photography, Short Film, Wealth from Waste, Turn Coat and Chaplet Clash. The theme of the events is collectively related with the Life Science background. The events were conducted at various venues in the Department of Biotechnology. The students of various departments from various colleges were actively participated in the events and exposed their skills and talents. The judgement of the events were evaluated by the various staff members from the Department of Botany and Biochemistry, St. Joseph's College, Trichy.