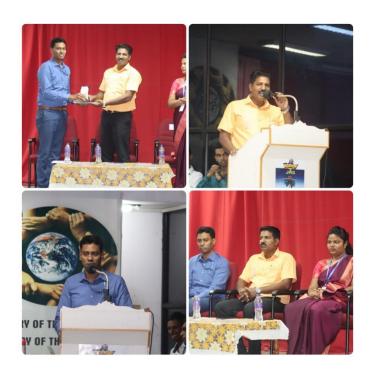

The inaugural ceremony of the program was held at Jubilee building with the Prayer song followed by Thamizhthaai Vazhthu. The Programme was felicitated by **Rev. Dr. M. Arockiasamy Xavier**, **Principal**, St. Joseph's College, Tiruchirappalli and it was inaugurated by **Dr. S. Uma, Director**, **ICAR - National Research Centre for Banana**, **Thayanur**, Trichy and she was introduced by Dr. V. Swabna, Assistant Professor, St. Joseph's College. Dr. A. Edward, Head, Department of Biotechnology welcomed the gathering.

Then the Valediction was held at Jubilee building and it was addressed by **Rev. Dr. K. Amal, Secretary,** St. Joseph's College, and Tiruchirappalli. Then Fr. Secretary awarded the Certificates and the Trophies to the prize winners. The Championship Trophy of Bio-De-Fiesta 2022 was won by the Department of Biology, Gandhigram Rural University, Dindigul and the Runner up was won by the Department of Biotechnology, Srimad Aandavan Arts and Science College (Autonomous), Trichy. Prof. R. Sabitha, Organizing Secretary & Assistant Professor, Department of Biotechnology, St. Joseph's College concluded the programme with her gratitude followed by National Anthem.