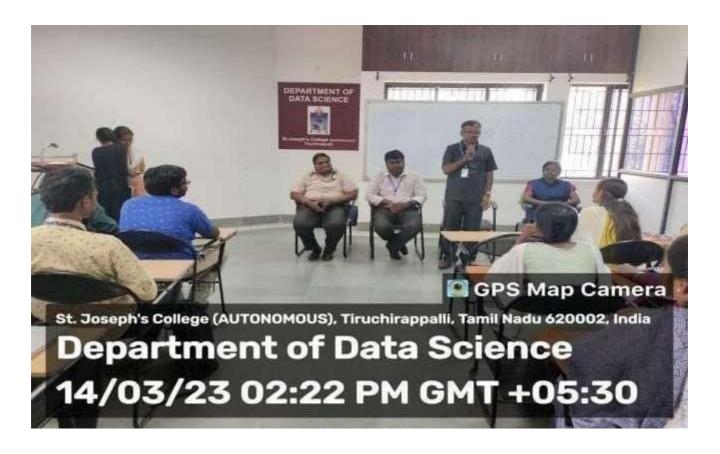

The inaugural ceremony of the program was held at Jubilee building with the Prayer song followed by Thamizhthaai Vazhthu. The Programme was felicitated by **Rev. Dr. M. Arockiasamy Xavier**, **Principal**, St. Joseph's College, Tiruchirappalli and it was inaugurated by **Dr. S. Uma, Director**, **ICAR - National Research Centre for Banana**, **Thayanur**, Trichy and she was introduced by Dr. V. Swabna, Assistant Professor, St. Joseph's College. Dr. A. Edward, Head, Department of Biotechnology welcomed the gathering.