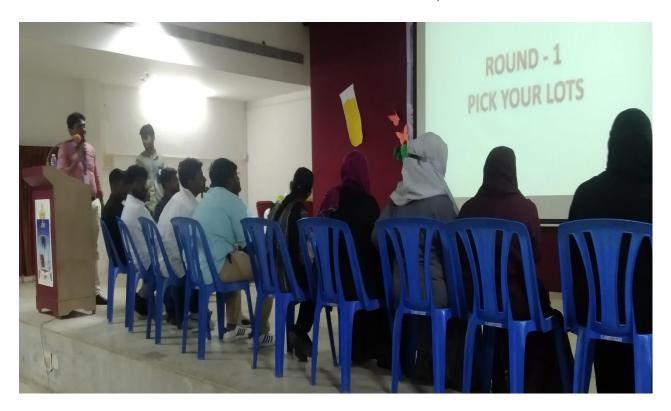

The programme has 11 various events *Viz.* Quiz, Face Painting, Poster Presentation, Petri Art, Cooking without Fire, Vegetable Carving, Photography, Short Film, Wealth from Waste, Turn Coat and Chaplet Clash. The theme of the events is collectively related with the Life Science background. The events were conducted at various venues in the Department of Biotechnology. The students of various departments from various colleges were actively participated in the events and exposed their skills and talents. The judgement of the events were evaluated by the various staff members from the Department of Botany and Biochemistry, St. Joseph's College, Trichy.