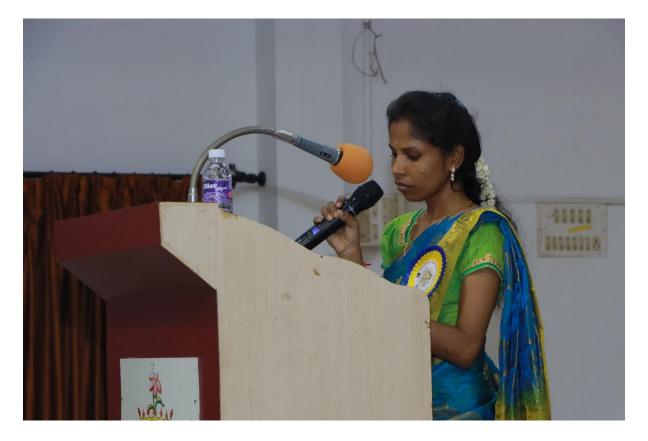

The inaugural ceremony of the program was held at Jubilee building with the Prayer song followed by Thamizhthaai Vazhthu. The Programme was felicitated by **Rev. Dr. M. Arockiasamy Xavier**, **Principal**, St. Joseph's College, Tiruchirappalli and it was inaugurated by **Dr. S. Uma, Director**, **ICAR - National Research Centre for Banana**, **Thayanur**, Trichy and she was introduced by Dr. V. Swabna, Assistant Professor, St. Joseph's College. Dr. A. Edward, Head, Department of Biotechnology welcomed the gathering.