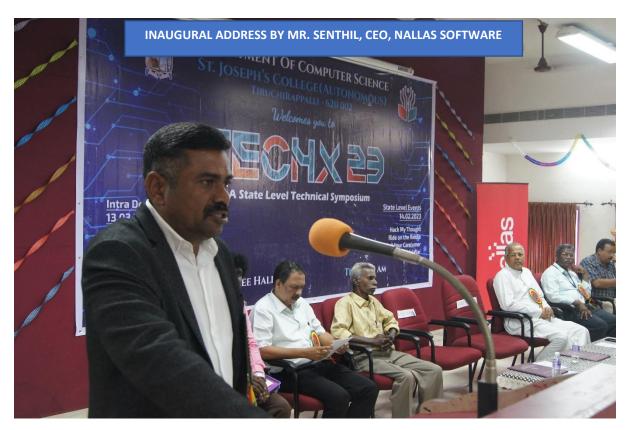

The inaugural ceremony of the program was held at Jubilee building with the Prayer song followed by Thamizhthaai Vazhthu. The Programme was felicitated by **Rev. Dr. M. Arockiasamy Xavier**, **Principal**, St. Joseph's College, Tiruchirappalli and it was inaugurated by **Dr. S. Uma, Director**, **ICAR - National Research Centre for Banana**, **Thayanur**, Trichy and she was introduced by Dr. V. Swabna, Assistant Professor, St. Joseph's College. Dr. A. Edward, Head, Department of Biotechnology welcomed the gathering.