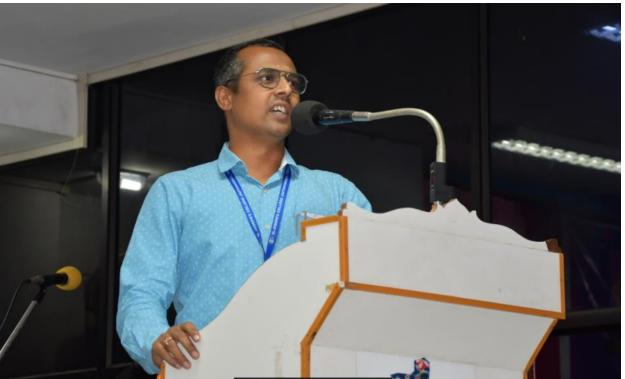

The inaugural ceremony of the program was held at Jubilee building with the Prayer song followed by Thamizhthaai Vazhthu. The Programme was felicitated by **Rev. Dr. M. Arockiasamy Xavier**, **Principal**, St. Joseph's College, Tiruchirappalli and it was inaugurated by **Dr. S. Uma, Director**, **ICAR - National Research Centre for Banana**, **Thayanur**, Trichy and she was introduced by Dr. V. Swabna, Assistant Professor, St. Joseph's College. Dr. A. Edward, Head, Department of Biotechnology welcomed the gathering.