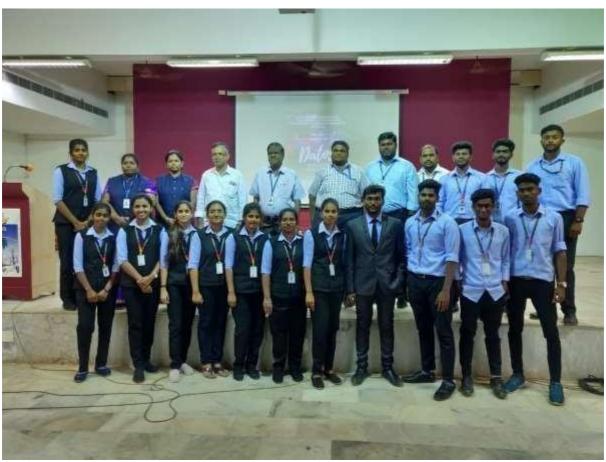

The inaugural ceremony of the program was held at Jubilee building with the Prayer song followed by Thamizhthaai Vazhthu. The Programme was felicitated by **Rev. Dr. M. Arockiasamy Xavier**, **Principal**, St. Joseph's College, Tiruchirappalli and it was inaugurated by **Dr. S. Uma, Director**, **ICAR - National Research Centre for Banana**, **Thayanur**, Trichy and she was introduced by Dr. V. Swabna, Assistant Professor, St. Joseph's College. Dr. A. Edward, Head, Department of Biotechnology welcomed the gathering.

The programme has 11 various events *Viz.* Quiz, Face Painting, Poster Presentation, Petri Art, Cooking without Fire, Vegetable Carving, Photography, Short Film, Wealth from Waste, Turn Coat and Chaplet Clash. The theme of the events is collectively related with the Life Science background. The events were conducted at various venues in the Department of Biotechnology. The students of various departments from various colleges were actively participated in the events and exposed their skills and talents. The judgement of the events were evaluated by the various staff members from the Department of Botany and Biochemistry, St. Joseph's College, Trichy.

Then the Valediction was held at Jubilee building and it was addressed by **Rev. Dr. K. Amal, Secretary,** St. Joseph's College, and Tiruchirappalli. Then Fr. Secretary awarded the Certificates and the Trophies to the prize winners. The Championship Trophy of Bio-De-Fiesta 2022 was won by the Department of Biology, Gandhigram Rural University, Dindigul and the Runner up was won by the Department of Biotechnology, Srimad Aandavan Arts and Science College (Autonomous), Trichy. Prof. R. Sabitha, Organizing Secretary & Assistant Professor, Department of Biotechnology, St. Joseph's College concluded the programme with her gratitude followed by National Anthem.