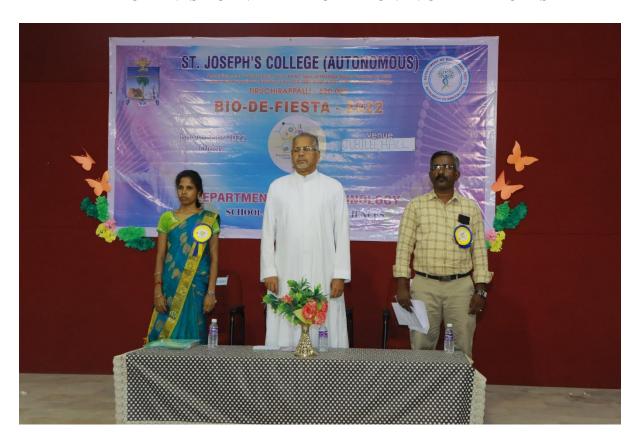

The inaugural ceremony of the program was held at Jubilee building with the Prayer song followed by Thamizhthaai Vazhthu. The Programme was felicitated by **Rev. Dr. M. Arockiasamy Xavier**, **Principal**, St. Joseph's College, Tiruchirappalli and it was inaugurated by **Dr. S. Uma, Director**, **ICAR - National Research Centre for Banana**, **Thayanur**, Trichy and she was introduced by Dr. V. Swabna, Assistant Professor, St. Joseph's College. Dr. A. Edward, Head, Department of Biotechnology welcomed the gathering.