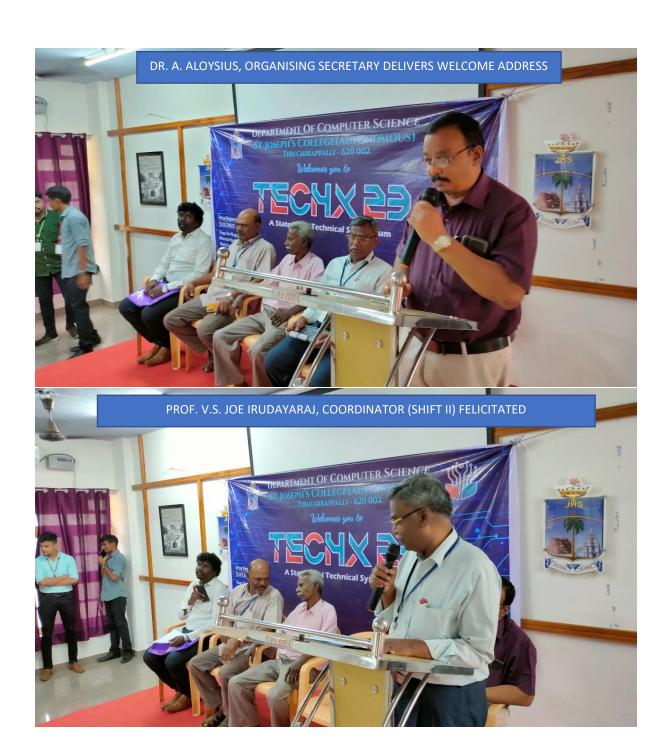

The inaugural ceremony of the program was held at Jubilee building with the Prayer song followed by Thamizhthaai Vazhthu. The Programme was felicitated by **Rev. Dr. M. Arockiasamy Xavier**, **Principal**, St. Joseph's College, Tiruchirappalli and it was inaugurated by **Dr. S. Uma, Director**, **ICAR - National Research Centre for Banana**, **Thayanur**, Trichy and she was introduced by Dr. V. Swabna, Assistant Professor, St. Joseph's College. Dr. A. Edward, Head, Department of Biotechnology welcomed the gathering.