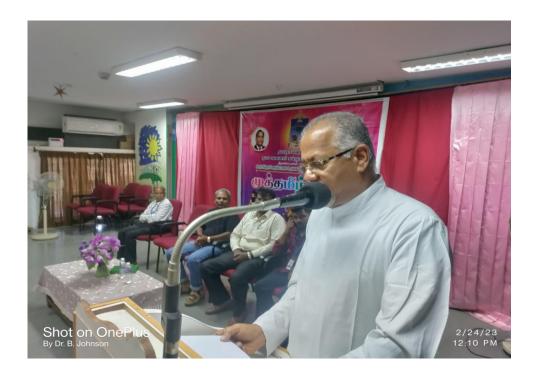

The inaugural ceremony of the program was held at Jubilee building with the Prayer song followed by Thamizhthaai Vazhthu. The Programme was felicitated by **Rev. Dr. M. Arockiasamy Xavier**, **Principal**, St. Joseph's College, Tiruchirappalli and it was inaugurated by **Dr. S. Uma, Director**, **ICAR - National Research Centre for Banana**, **Thayanur**, Trichy and she was introduced by Dr. V. Swabna, Assistant Professor, St. Joseph's College. Dr. A. Edward, Head, Department of Biotechnology welcomed the gathering.

Then the Valediction was held at Jubilee building and it was addressed by **Rev. Dr. K. Amal, Secretary,** St. Joseph's College, and Tiruchirappalli. Then Fr. Secretary awarded the Certificates and the Trophies to the prize winners. The Championship Trophy of Bio-De-Fiesta 2022 was won by the Department of Biology, Gandhigram Rural University, Dindigul and the Runner up was won by the Department of Biotechnology, Srimad Aandavan Arts and Science College (Autonomous), Trichy. Prof. R. Sabitha, Organizing Secretary & Assistant Professor, Department of Biotechnology, St. Joseph's College concluded the programme with her gratitude followed by National Anthem.