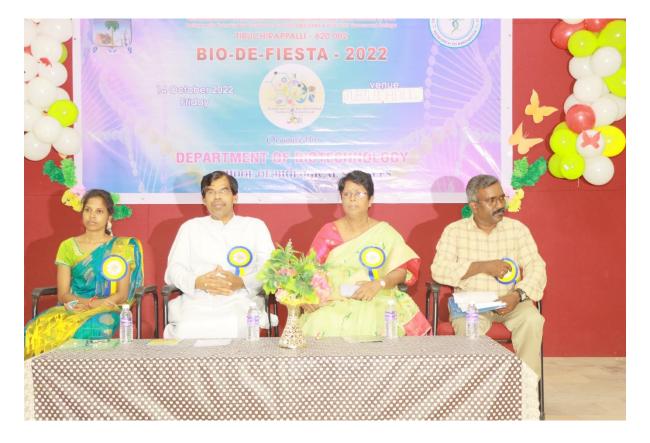

The inaugural ceremony of the program was held at Jubilee building with the Prayer song followed by Thamizhthaai Vazhthu. The Programme was felicitated by **Rev. Dr. M. Arockiasamy Xavier**, **Principal**, St. Joseph's College, Tiruchirappalli and it was inaugurated by **Dr. S. Uma, Director**, **ICAR - National Research Centre for Banana**, **Thayanur**, Trichy and she was introduced by Dr. V. Swabna, Assistant Professor, St. Joseph's College. Dr. A. Edward, Head, Department of Biotechnology welcomed the gathering.