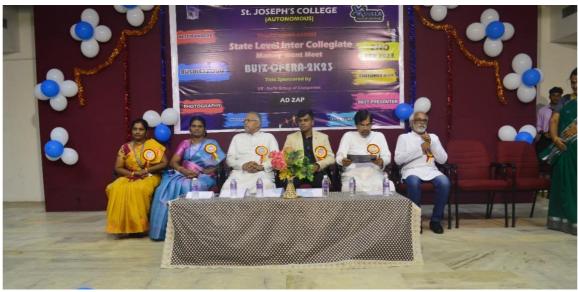

The inaugural ceremony of the program was held at Jubilee building with the Prayer song followed by Thamizhthaai Vazhthu. The Programme was felicitated by **Rev. Dr. M. Arockiasamy Xavier**, **Principal**, St. Joseph's College, Tiruchirappalli and it was inaugurated by **Dr. S. Uma, Director**, **ICAR - National Research Centre for Banana**, **Thayanur**, Trichy and she was introduced by Dr. V. Swabna, Assistant Professor, St. Joseph's College. Dr. A. Edward, Head, Department of Biotechnology welcomed the gathering.

The programme has 11 various events *Viz.* Quiz, Face Painting, Poster Presentation, Petri Art, Cooking without Fire, Vegetable Carving, Photography, Short Film, Wealth from Waste, Turn Coat and Chaplet Clash. The theme of the events is collectively related with the Life Science background. The events were conducted at various venues in the Department of Biotechnology. The students of various departments from various colleges were actively participated in the events and exposed their skills and talents. The judgement of the events were evaluated by the various staff members from the Department of Botany and Biochemistry, St. Joseph's College, Trichy.

Then the Valediction was held at Jubilee building and it was addressed by **Rev. Dr. K. Amal, Secretary,** St. Joseph's College, and Tiruchirappalli. Then Fr. Secretary awarded the Certificates and the Trophies to the prize winners. The Championship Trophy of Bio-De-Fiesta 2022 was won by the Department of Biology, Gandhigram Rural University, Dindigul and the Runner up was won by the Department of Biotechnology, Srimad Aandavan Arts and Science College (Autonomous), Trichy. Prof. R. Sabitha, Organizing Secretary & Assistant Professor, Department of Biotechnology, St. Joseph's College concluded the programme with her gratitude followed by National Anthem.