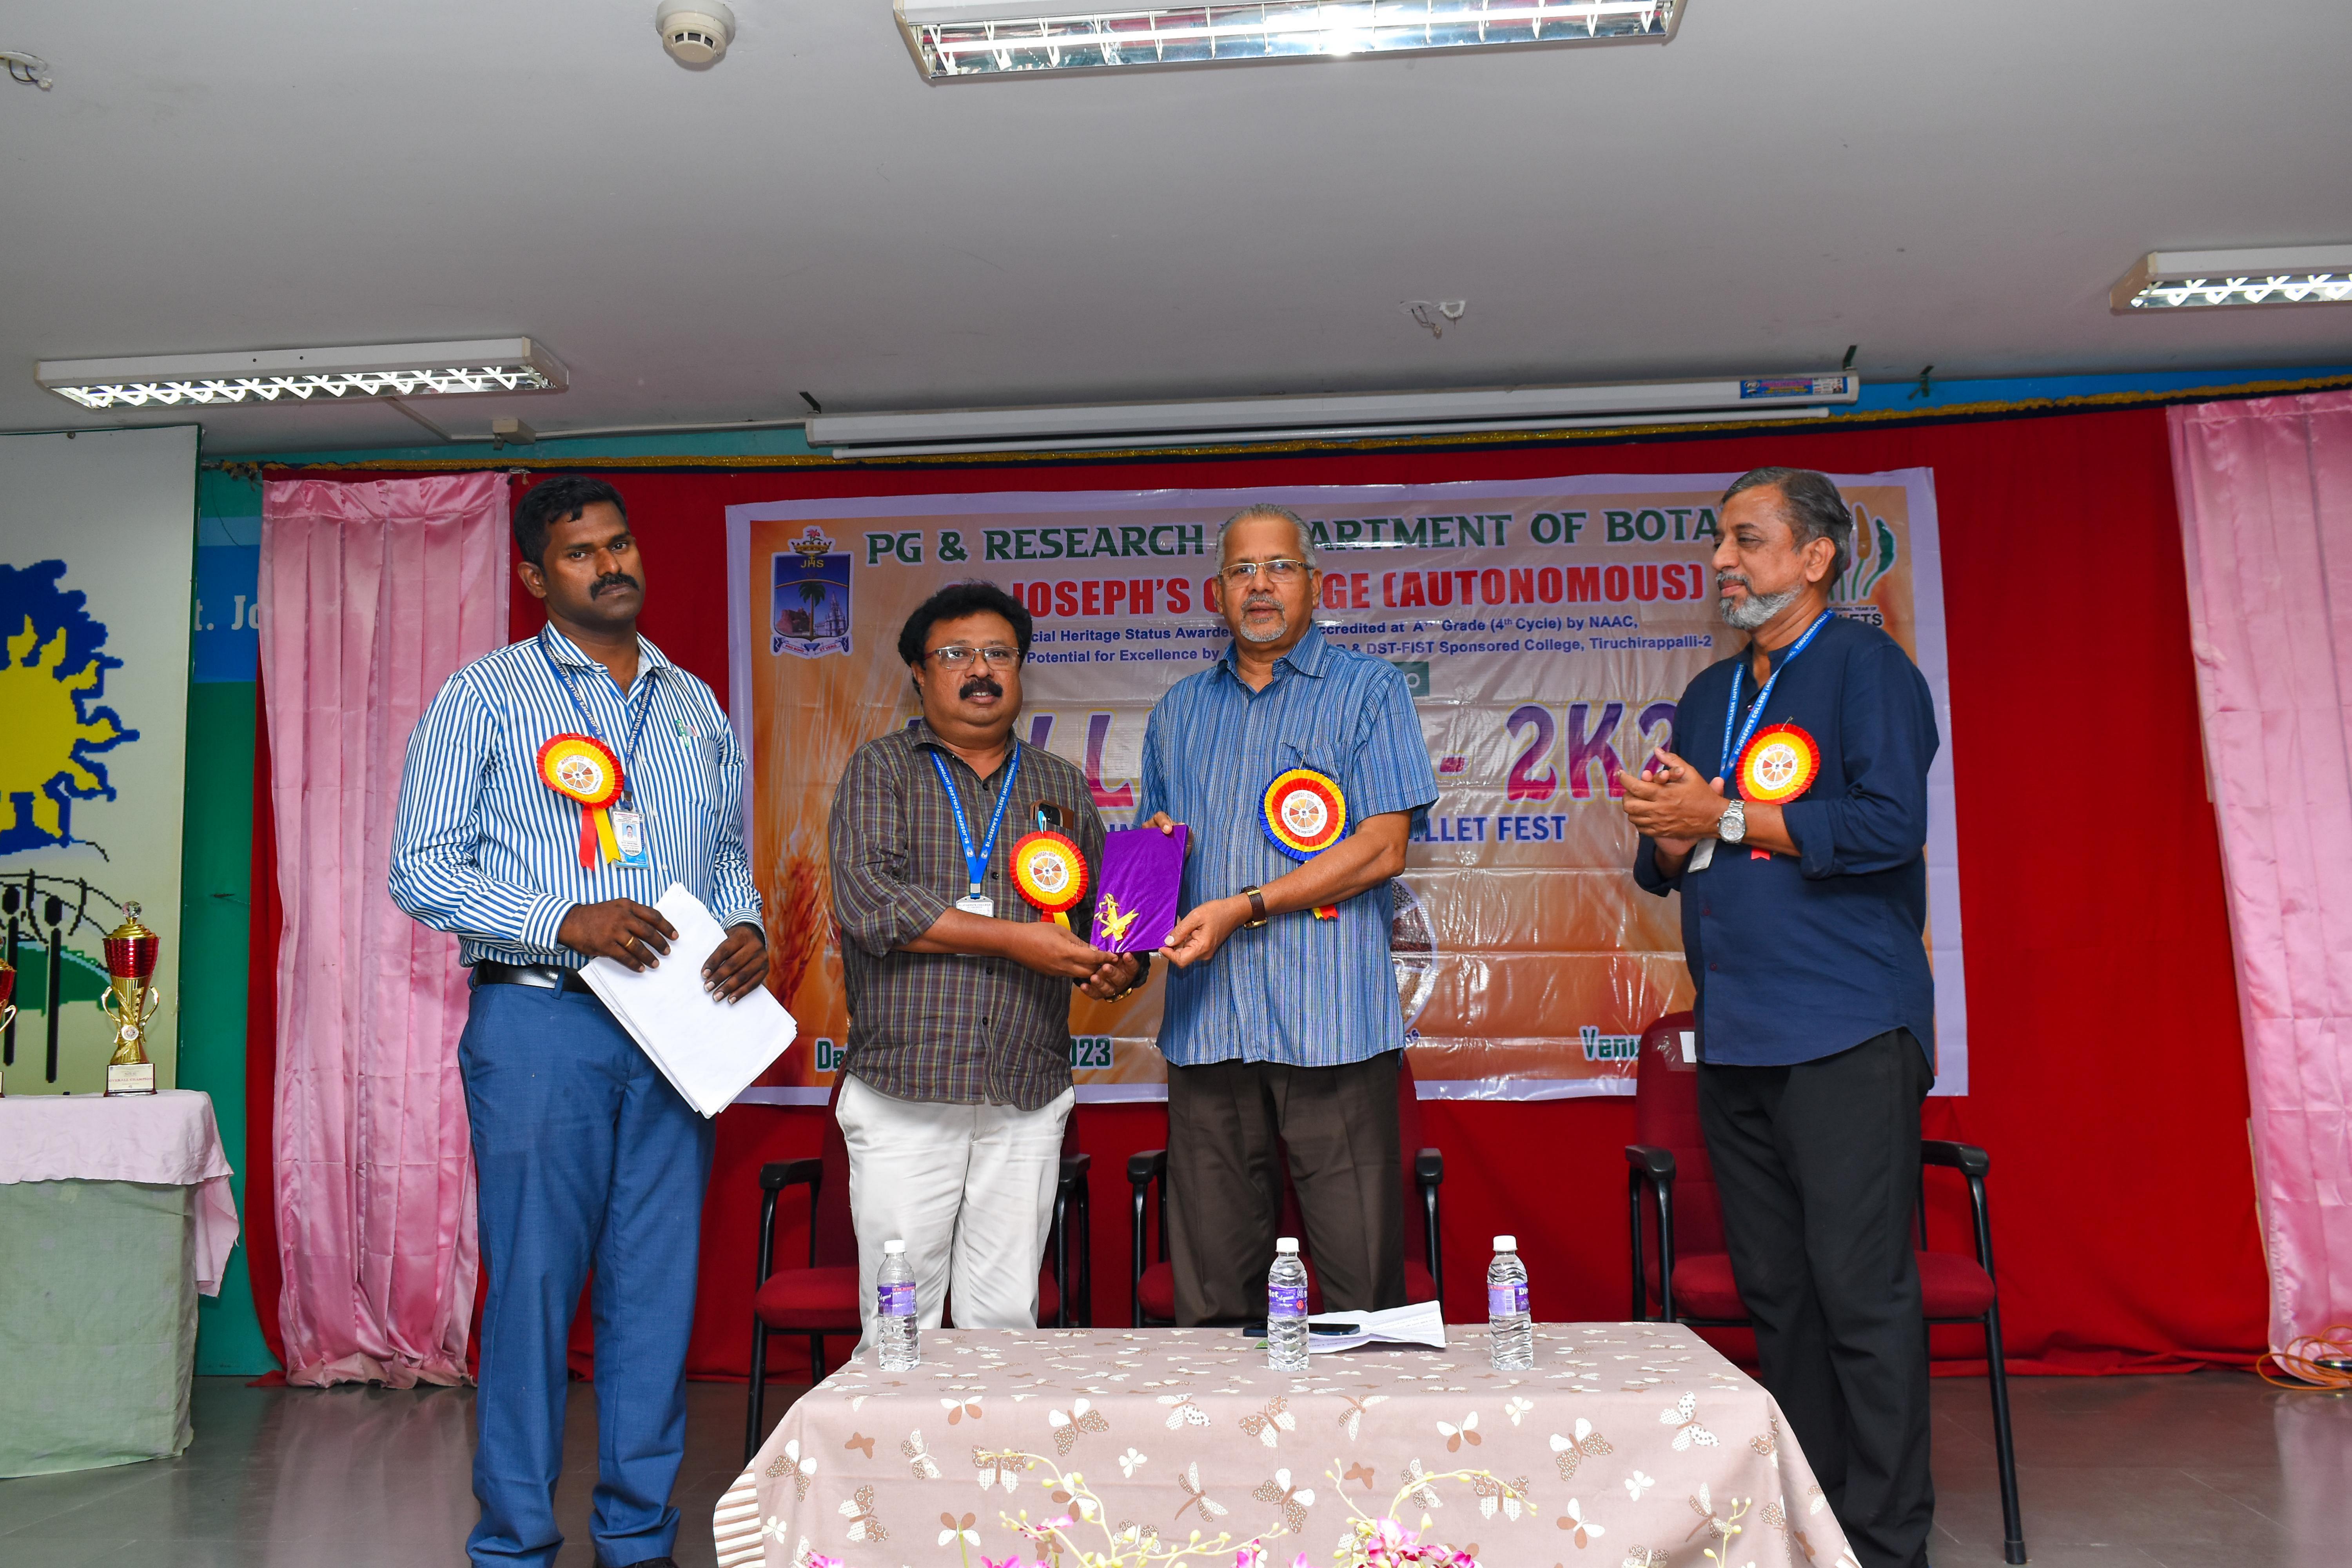

The inaugural ceremony of the program was held at Jubilee building with the Prayer song followed by Thamizhthaai Vazhthu. The Programme was felicitated by **Rev. Dr. M. Arockiasamy Xavier**, **Principal**, St. Joseph's College, Tiruchirappalli and it was inaugurated by **Dr. S. Uma, Director**, **ICAR - National Research Centre for Banana**, **Thayanur**, Trichy and she was introduced by Dr. V. Swabna, Assistant Professor, St. Joseph's College. Dr. A. Edward, Head, Department of Biotechnology welcomed the gathering.

Then the Valediction was held at Jubilee building and it was addressed by **Rev. Dr. K. Amal, Secretary,** St. Joseph's College, and Tiruchirappalli. Then Fr. Secretary awarded the Certificates and the Trophies to the prize winners. The Championship Trophy of Bio-De-Fiesta 2022 was won by the Department of Biology, Gandhigram Rural University, Dindigul and the Runner up was won by the Department of Biotechnology, Srimad Aandavan Arts and Science College (Autonomous), Trichy. Prof. R. Sabitha, Organizing Secretary & Assistant Professor, Department of Biotechnology, St. Joseph's College concluded the programme with her gratitude followed by National Anthem.