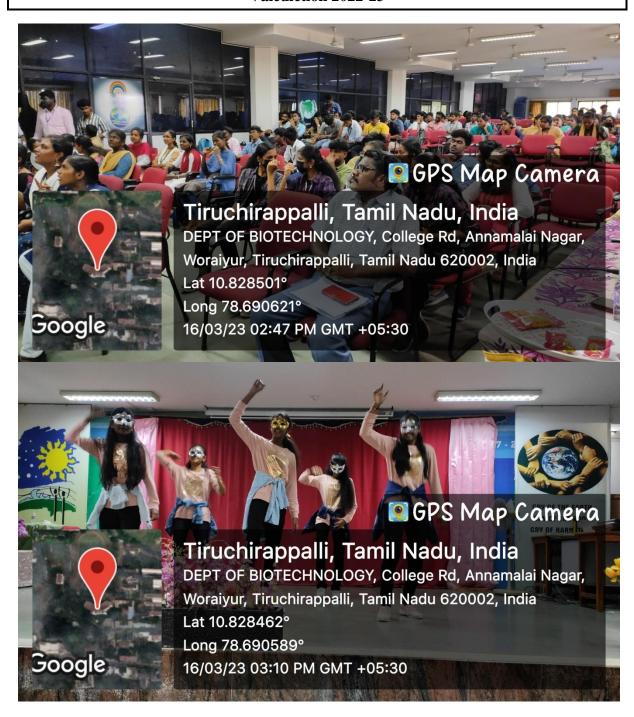

The inaugural ceremony of the program was held at Jubilee building with the Prayer song followed by Thamizhthaai Vazhthu. The Programme was felicitated by **Rev. Dr. M. Arockiasamy Xavier**, **Principal**, St. Joseph's College, Tiruchirappalli and it was inaugurated by **Dr. S. Uma, Director**, **ICAR - National Research Centre for Banana**, **Thayanur**, Trichy and she was introduced by Dr. V. Swabna, Assistant Professor, St. Joseph's College. Dr. A. Edward, Head, Department of Biotechnology welcomed the gathering.

The programme has 11 various events *Viz.* Quiz, Face Painting, Poster Presentation, Petri Art, Cooking without Fire, Vegetable Carving, Photography, Short Film, Wealth from Waste, Turn Coat and Chaplet Clash. The theme of the events is collectively related with the Life Science background. The events were conducted at various venues in the Department of Biotechnology. The students of various departments from various colleges were actively participated in the events and exposed their skills and talents. The judgement of the events were evaluated by the various staff members from the Department of Botany and Biochemistry, St. Joseph's College, Trichy.