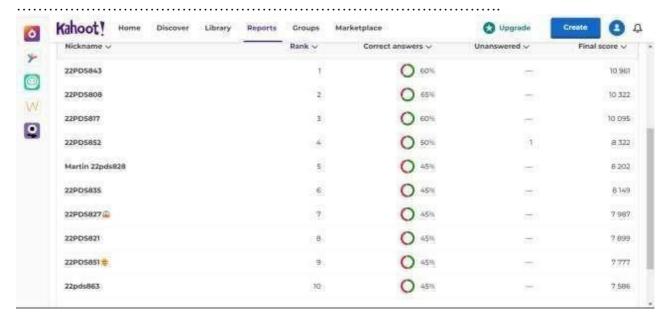

The programme has 11 various events *Viz.* Quiz, Face Painting, Poster Presentation, Petri Art, Cooking without Fire, Vegetable Carving, Photography, Short Film, Wealth from Waste, Turn Coat and Chaplet Clash. The theme of the events is collectively related with the Life Science background. The events were conducted at various venues in the Department of Biotechnology. The students of various departments from various colleges were actively participated in the events and exposed their skills and talents. The judgement of the events were evaluated by the various staff members from the Department of Botany and Biochemistry, St. Joseph's College, Trichy.