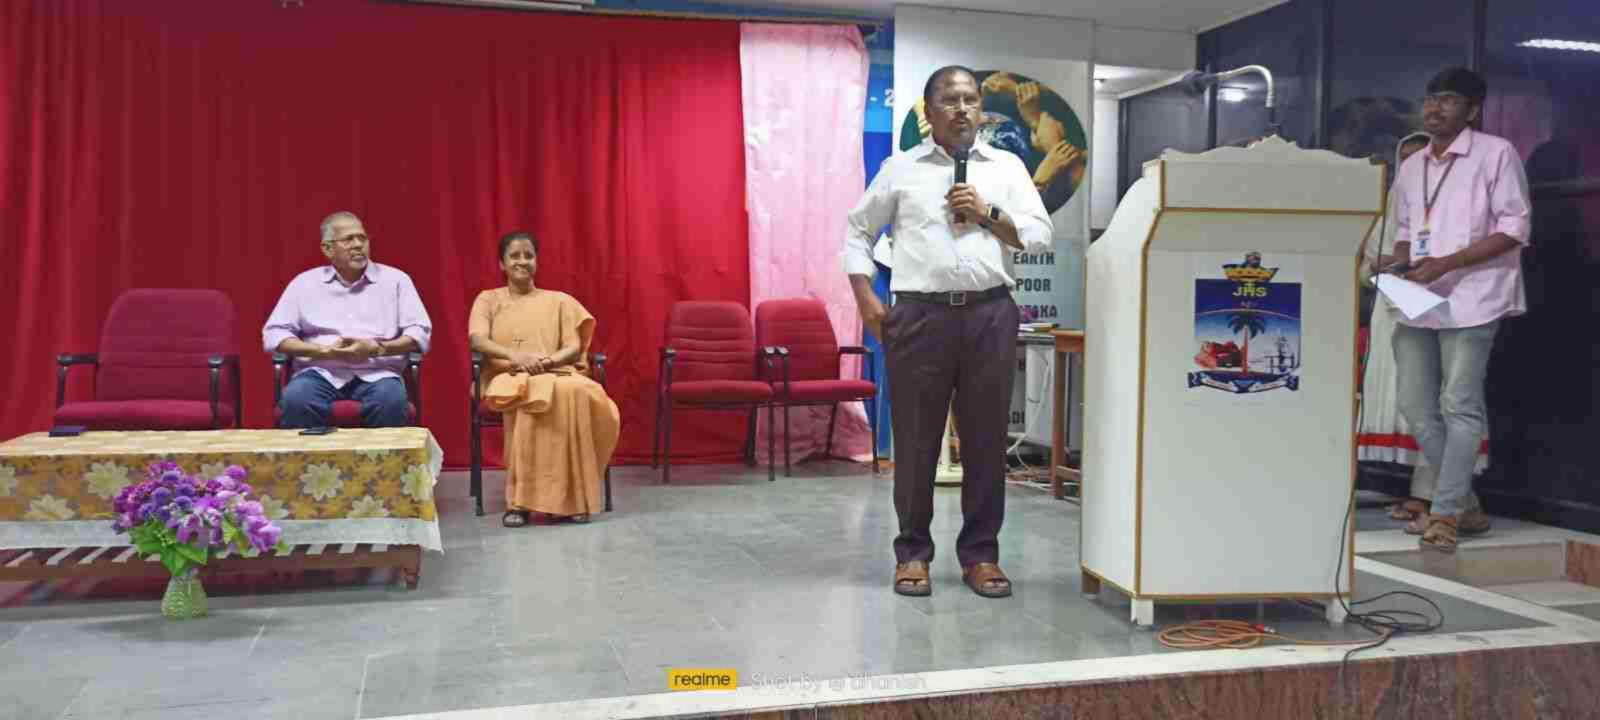

The inaugural ceremony of the program was held at Jubilee building with the Prayer song followed by Thamizhthaai Vazhthu. The Programme was felicitated by **Rev. Dr. M. Arockiasamy Xavier**, **Principal**, St. Joseph's College, Tiruchirappalli and it was inaugurated by **Dr. S. Uma, Director**, **ICAR - National Research Centre for Banana**, **Thayanur**, Trichy and she was introduced by Dr. V. Swabna, Assistant Professor, St. Joseph's College. Dr. A. Edward, Head, Department of Biotechnology welcomed the gathering.

Then the Valediction was held at Jubilee building and it was addressed by **Rev. Dr. K. Amal, Secretary,** St. Joseph's College, and Tiruchirappalli. Then Fr. Secretary awarded the Certificates and the Trophies to the prize winners. The Championship Trophy of Bio-De-Fiesta 2022 was won by the Department of Biology, Gandhigram Rural University, Dindigul and the Runner up was won by the Department of Biotechnology, Srimad Aandavan Arts and Science College (Autonomous), Trichy. Prof. R. Sabitha, Organizing Secretary & Assistant Professor, Department of Biotechnology, St. Joseph's College concluded the programme with her gratitude followed by National Anthem.