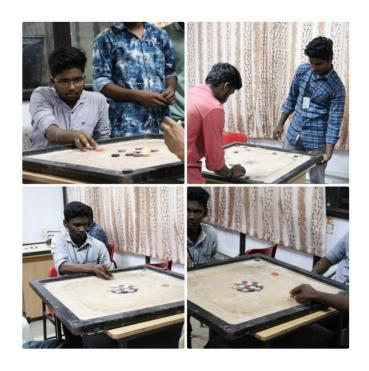

The programme has 11 various events *Viz.* Quiz, Face Painting, Poster Presentation, Petri Art, Cooking without Fire, Vegetable Carving, Photography, Short Film, Wealth from Waste, Turn Coat and Chaplet Clash. The theme of the events is collectively related with the Life Science background. The events were conducted at various venues in the Department of Biotechnology. The students of various departments from various colleges were actively participated in the events and exposed their skills and talents. The judgement of the events were evaluated by the various staff members from the Department of Botany and Biochemistry, St. Joseph's College, Trichy.