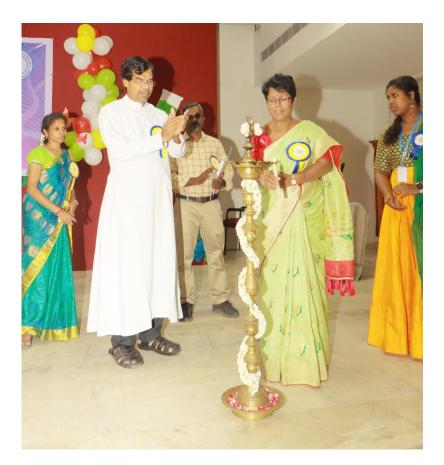

The inaugural ceremony of the program was held at Jubilee building with the Prayer song followed by Thamizhthaai Vazhthu. The Programme was felicitated by **Rev. Dr. M. Arockiasamy Xavier**, **Principal**, St. Joseph's College, Tiruchirappalli and it was inaugurated by **Dr. S. Uma, Director**, **ICAR - National Research Centre for Banana**, **Thayanur**, Trichy and she was introduced by Dr. V. Swabna, Assistant Professor, St. Joseph's College. Dr. A. Edward, Head, Department of Biotechnology welcomed the gathering.