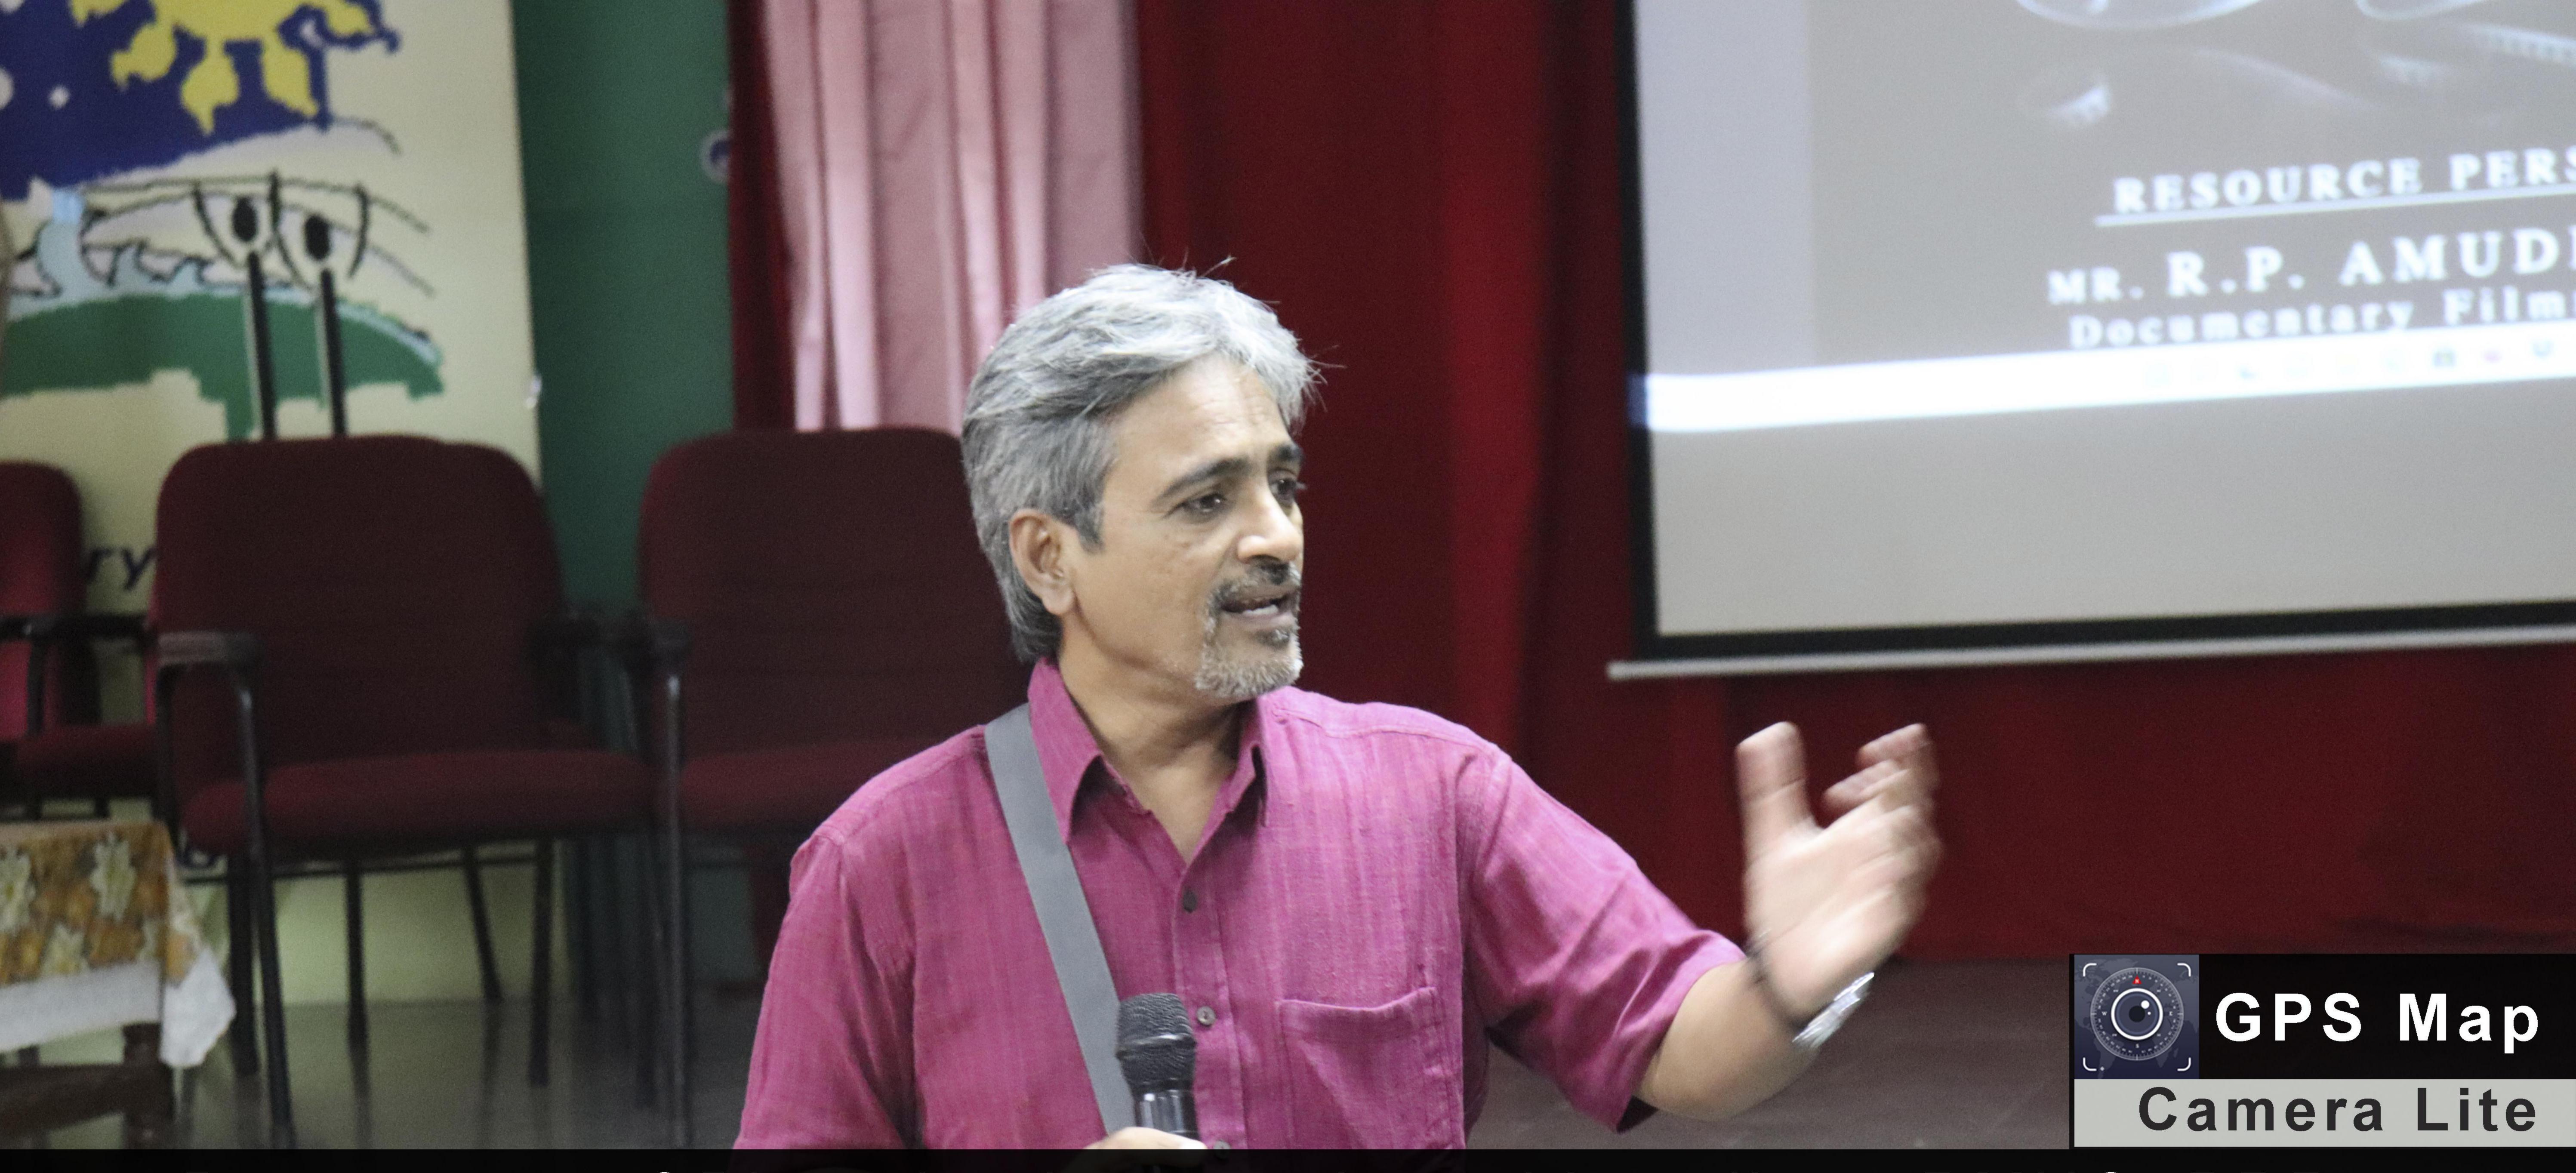

The inaugural ceremony of the program was held at Jubilee building with the Prayer song followed by Thamizhthaai Vazhthu. The Programme was felicitated by **Rev. Dr. M. Arockiasamy Xavier**, **Principal**, St. Joseph's College, Tiruchirappalli and it was inaugurated by **Dr. S. Uma, Director**, **ICAR - National Research Centre for Banana**, **Thayanur**, Trichy and she was introduced by Dr. V. Swabna, Assistant Professor, St. Joseph's College. Dr. A. Edward, Head, Department of Biotechnology welcomed the gathering.

The programme has 11 various events *Viz.* Quiz, Face Painting, Poster Presentation, Petri Art, Cooking without Fire, Vegetable Carving, Photography, Short Film, Wealth from Waste, Turn Coat and Chaplet Clash. The theme of the events is collectively related with the Life Science background. The events were conducted at various venues in the Department of Biotechnology. The students of various departments from various colleges were actively participated in the events and exposed their skills and talents. The judgement of the events were evaluated by the various staff members from the Department of Botany and Biochemistry, St. Joseph's College, Trichy.