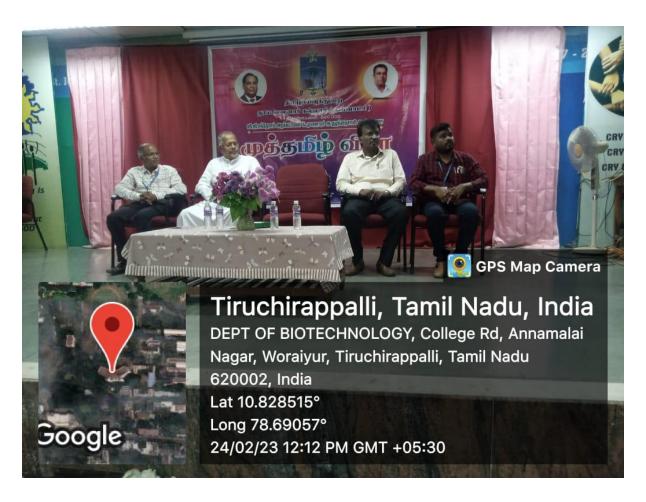

The inaugural ceremony of the program was held at Jubilee building with the Prayer song followed by Thamizhthaai Vazhthu. The Programme was felicitated by **Rev. Dr. M. Arockiasamy Xavier**, **Principal**, St. Joseph's College, Tiruchirappalli and it was inaugurated by **Dr. S. Uma, Director**, **ICAR - National Research Centre for Banana**, **Thayanur**, Trichy and she was introduced by Dr. V. Swabna, Assistant Professor, St. Joseph's College. Dr. A. Edward, Head, Department of Biotechnology welcomed the gathering.