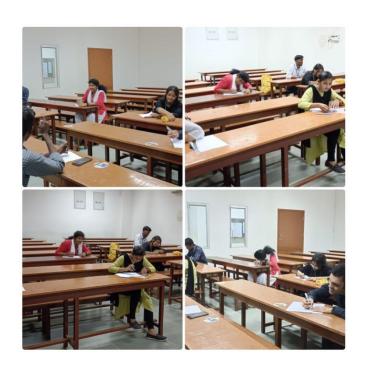

The programme has 11 various events *Viz.* Quiz, Face Painting, Poster Presentation, Petri Art, Cooking without Fire, Vegetable Carving, Photography, Short Film, Wealth from Waste, Turn Coat and Chaplet Clash. The theme of the events is collectively related with the Life Science background. The events were conducted at various venues in the Department of Biotechnology. The students of various departments from various colleges were actively participated in the events and exposed their skills and talents. The judgement of the events were evaluated by the various staff members from the Department of Botany and Biochemistry, St. Joseph's College, Trichy.