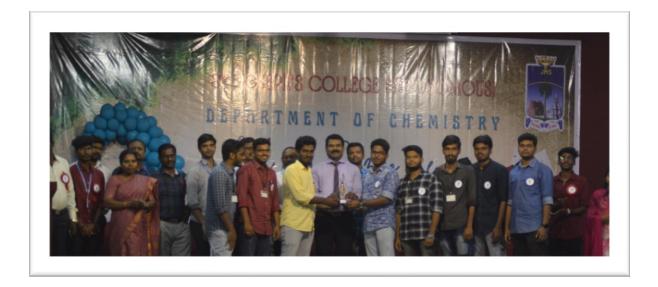

The programme has 11 various events *Viz.* Quiz, Face Painting, Poster Presentation, Petri Art, Cooking without Fire, Vegetable Carving, Photography, Short Film, Wealth from Waste, Turn Coat and Chaplet Clash. The theme of the events is collectively related with the Life Science background. The events were conducted at various venues in the Department of Biotechnology. The students of various departments from various colleges were actively participated in the events and exposed their skills and talents. The judgement of the events were evaluated by the various staff members from the Department of Botany and Biochemistry, St. Joseph's College, Trichy.