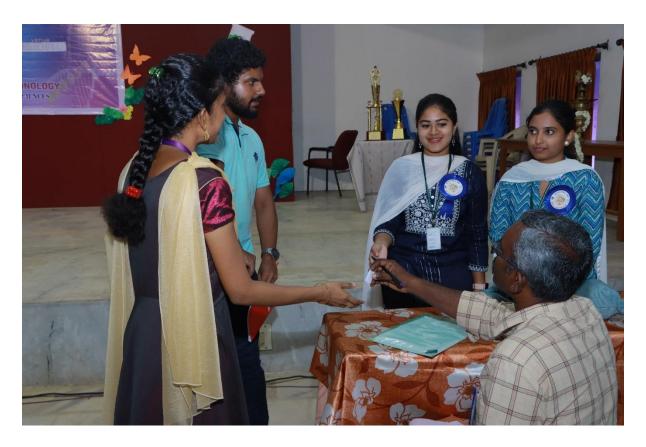

Then the Valediction was held at Jubilee building and it was addressed by **Rev. Dr. K. Amal, Secretary,** St. Joseph's College, and Tiruchirappalli. Then Fr. Secretary awarded the Certificates and the Trophies to the prize winners. The Championship Trophy of Bio-De-Fiesta 2022 was won by the Department of Biology, Gandhigram Rural University, Dindigul and the Runner up was won by the Department of Biotechnology, Srimad Aandavan Arts and Science College (Autonomous), Trichy. Prof. R. Sabitha, Organizing Secretary & Assistant Professor, Department of Biotechnology, St. Joseph's College concluded the programme with her gratitude followed by National Anthem.