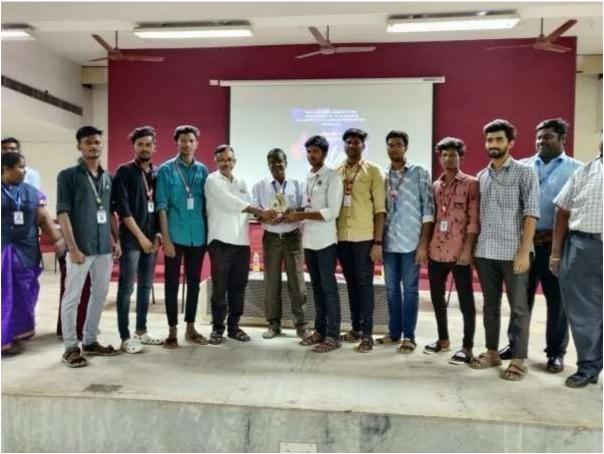

Then the Valediction was held at Jubilee building and it was addressed by **Rev. Dr. K. Amal, Secretary,** St. Joseph's College, and Tiruchirappalli. Then Fr. Secretary awarded the Certificates and the Trophies to the prize winners. The Championship Trophy of Bio-De-Fiesta 2022 was won by the Department of Biology, Gandhigram Rural University, Dindigul and the Runner up was won by the Department of Biotechnology, Srimad Aandavan Arts and Science College (Autonomous), Trichy. Prof. R. Sabitha, Organizing Secretary & Assistant Professor, Department of Biotechnology, St. Joseph's College concluded the programme with her gratitude followed by National Anthem.