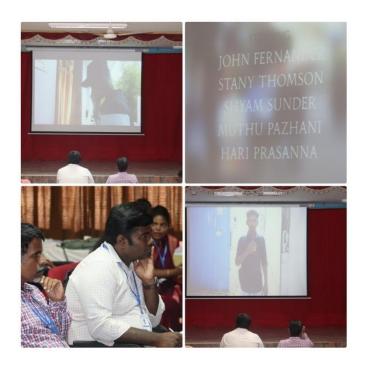

The inaugural ceremony of the program was held at Jubilee building with the Prayer song followed by Thamizhthaai Vazhthu. The Programme was felicitated by **Rev. Dr. M. Arockiasamy Xavier**, **Principal**, St. Joseph's College, Tiruchirappalli and it was inaugurated by **Dr. S. Uma, Director**, **ICAR - National Research Centre for Banana**, **Thayanur**, Trichy and she was introduced by Dr. V. Swabna, Assistant Professor, St. Joseph's College. Dr. A. Edward, Head, Department of Biotechnology welcomed the gathering.

The programme has 11 various events *Viz.* Quiz, Face Painting, Poster Presentation, Petri Art, Cooking without Fire, Vegetable Carving, Photography, Short Film, Wealth from Waste, Turn Coat and Chaplet Clash. The theme of the events is collectively related with the Life Science background. The events were conducted at various venues in the Department of Biotechnology. The students of various departments from various colleges were actively participated in the events and exposed their skills and talents. The judgement of the events were evaluated by the various staff members from the Department of Botany and Biochemistry, St. Joseph's College, Trichy.