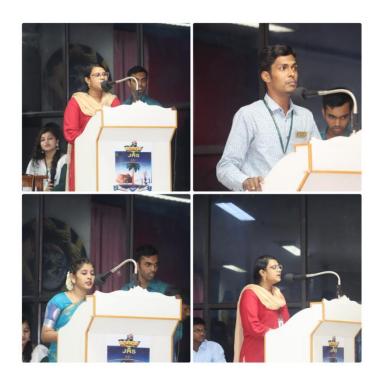

The inaugural ceremony of the program was held at Jubilee building with the Prayer song followed by Thamizhthaai Vazhthu. The Programme was felicitated by **Rev. Dr. M. Arockiasamy Xavier**, **Principal**, St. Joseph's College, Tiruchirappalli and it was inaugurated by **Dr. S. Uma, Director**, **ICAR - National Research Centre for Banana**, **Thayanur**, Trichy and she was introduced by Dr. V. Swabna, Assistant Professor, St. Joseph's College. Dr. A. Edward, Head, Department of Biotechnology welcomed the gathering.

Then the Valediction was held at Jubilee building and it was addressed by **Rev. Dr. K. Amal, Secretary,** St. Joseph's College, and Tiruchirappalli. Then Fr. Secretary awarded the Certificates and the Trophies to the prize winners. The Championship Trophy of Bio-De-Fiesta 2022 was won by the Department of Biology, Gandhigram Rural University, Dindigul and the Runner up was won by the Department of Biotechnology, Srimad Aandavan Arts and Science College (Autonomous), Trichy. Prof. R. Sabitha, Organizing Secretary & Assistant Professor, Department of Biotechnology, St. Joseph's College concluded the programme with her gratitude followed by National Anthem.