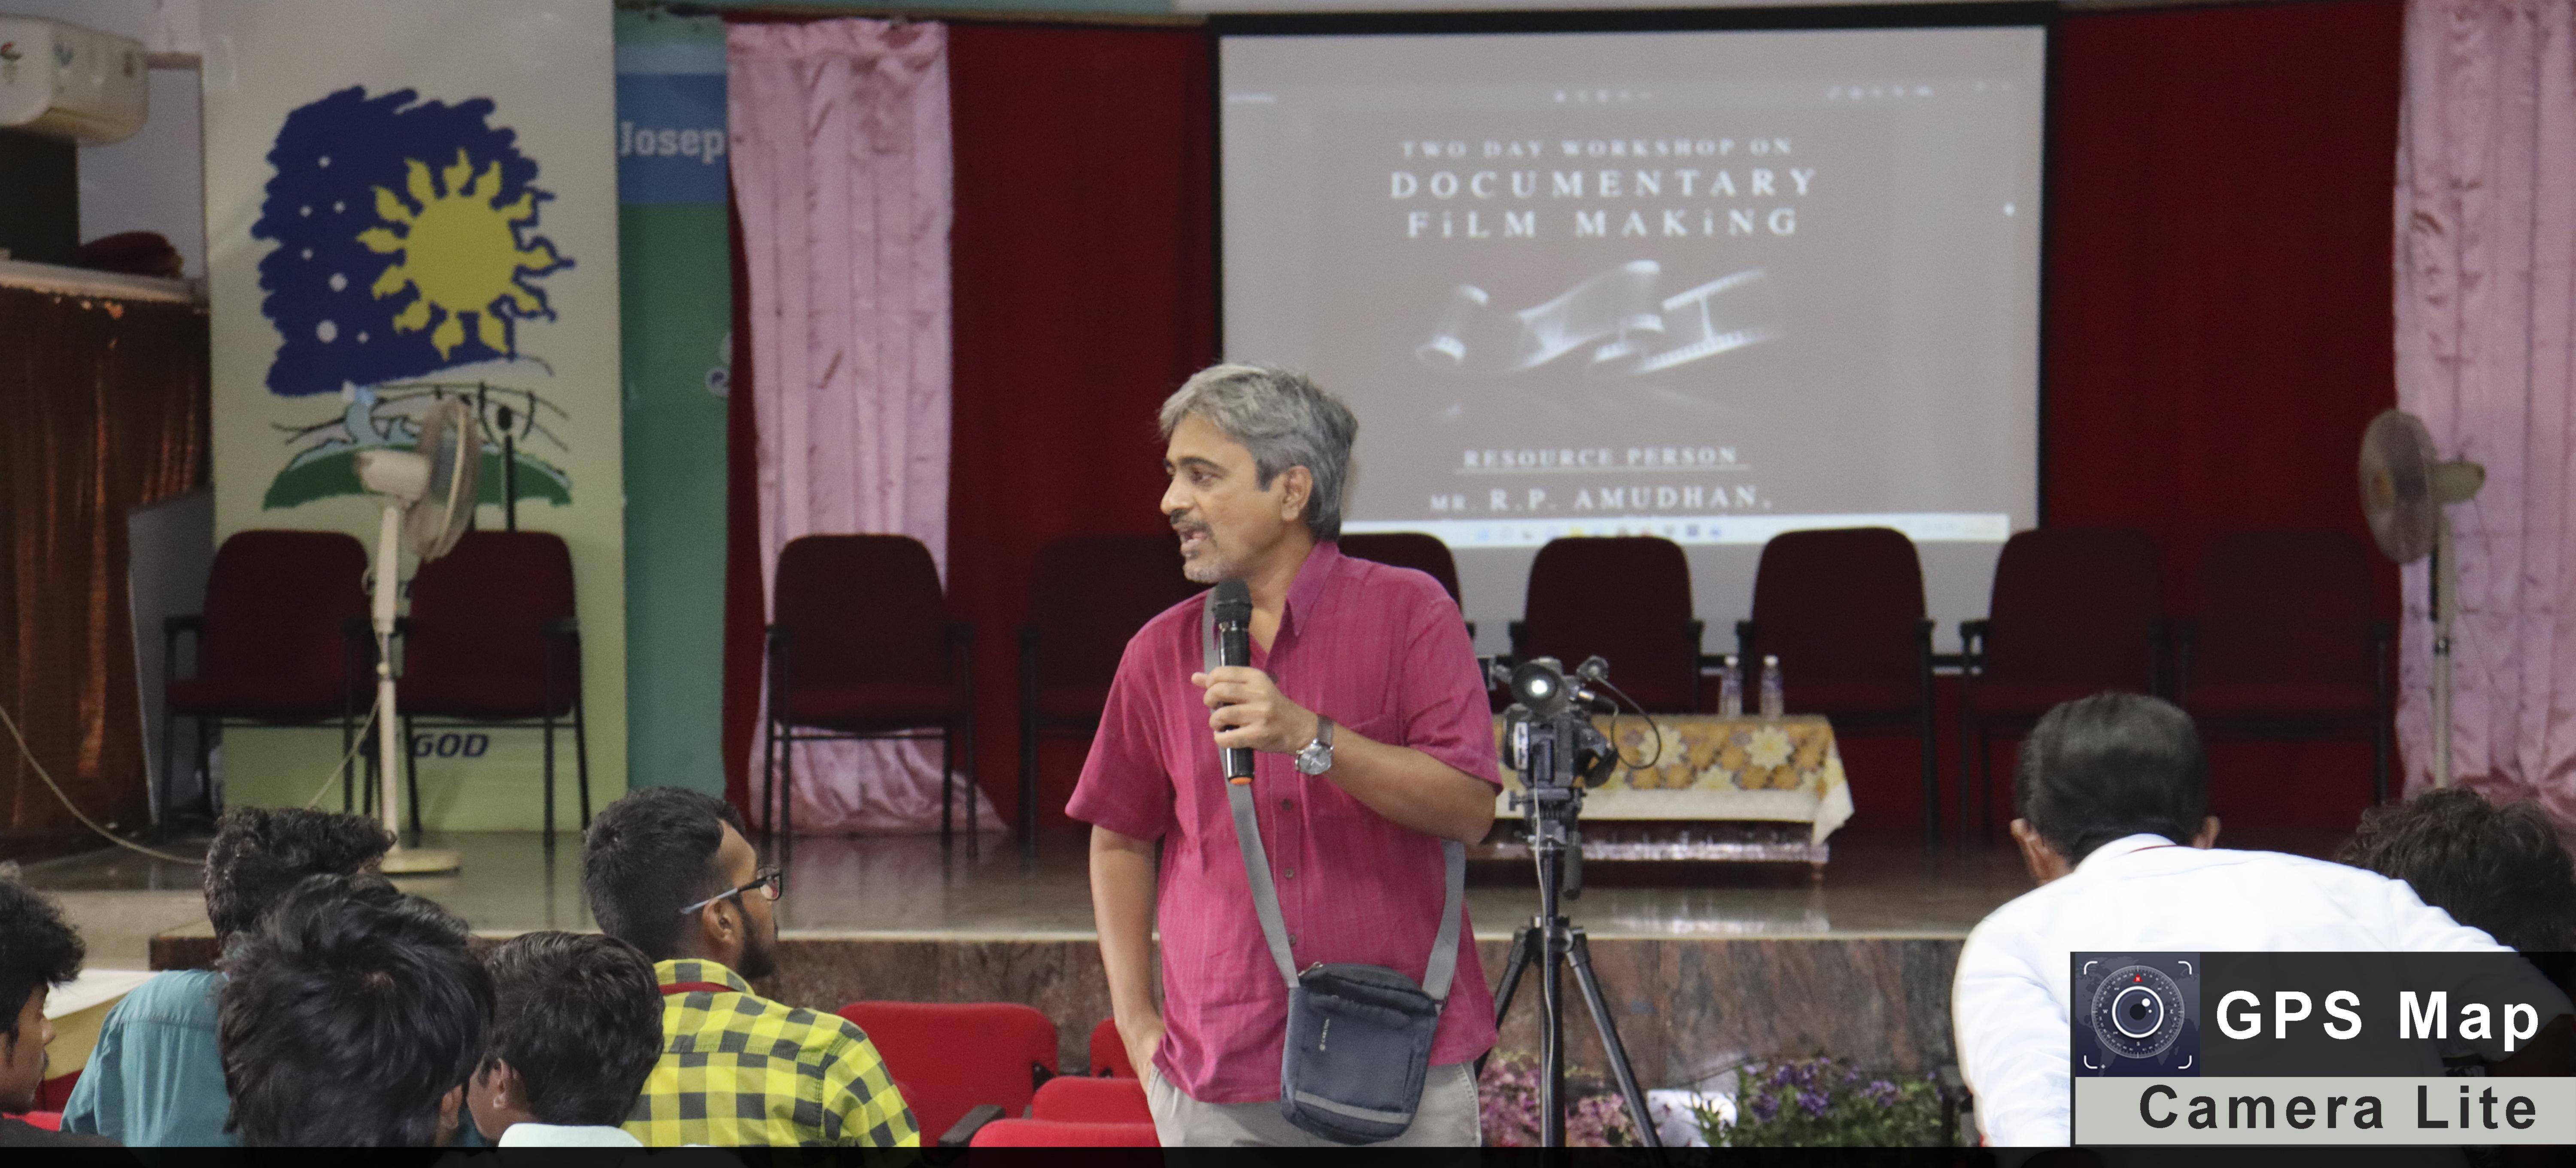

The inaugural ceremony of the program was held at Jubilee building with the Prayer song followed by Thamizhthaai Vazhthu. The Programme was felicitated by **Rev. Dr. M. Arockiasamy Xavier**, **Principal**, St. Joseph's College, Tiruchirappalli and it was inaugurated by **Dr. S. Uma, Director**, **ICAR - National Research Centre for Banana**, **Thayanur**, Trichy and she was introduced by Dr. V. Swabna, Assistant Professor, St. Joseph's College. Dr. A. Edward, Head, Department of Biotechnology welcomed the gathering.

The programme has 11 various events *Viz.* Quiz, Face Painting, Poster Presentation, Petri Art, Cooking without Fire, Vegetable Carving, Photography, Short Film, Wealth from Waste, Turn Coat and Chaplet Clash. The theme of the events is collectively related with the Life Science background. The events were conducted at various venues in the Department of Biotechnology. The students of various departments from various colleges were actively participated in the events and exposed their skills and talents. The judgement of the events were evaluated by the various staff members from the Department of Botany and Biochemistry, St. Joseph's College, Trichy.