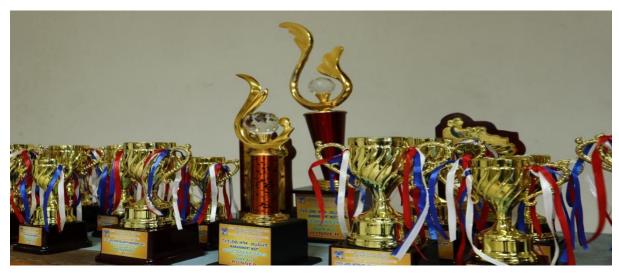

Then the Valediction was held at Jubilee building and it was addressed by **Rev. Dr. K. Amal, Secretary,** St. Joseph's College, and Tiruchirappalli. Then Fr. Secretary awarded the Certificates and the Trophies to the prize winners. The Championship Trophy of Bio-De-Fiesta 2022 was won by the Department of Biology, Gandhigram Rural University, Dindigul and the Runner up was won by the Department of Biotechnology, Srimad Aandavan Arts and Science College (Autonomous), Trichy. Prof. R. Sabitha, Organizing Secretary & Assistant Professor, Department of Biotechnology, St. Joseph's College concluded the programme with her gratitude followed by National Anthem.