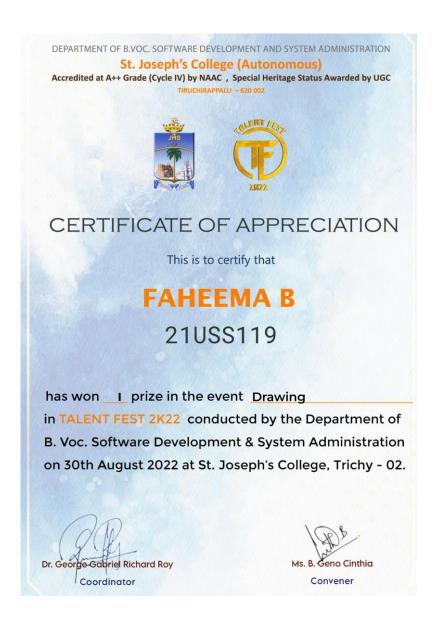

Then the Valediction was held at Jubilee building and it was addressed by **Rev. Dr. K. Amal, Secretary,** St. Joseph's College, and Tiruchirappalli. Then Fr. Secretary awarded the Certificates and the Trophies to the prize winners. The Championship Trophy of Bio-De-Fiesta 2022 was won by the Department of Biology, Gandhigram Rural University, Dindigul and the Runner up was won by the Department of Biotechnology, Srimad Aandavan Arts and Science College (Autonomous), Trichy. Prof. R. Sabitha, Organizing Secretary & Assistant Professor, Department of Biotechnology, St. Joseph's College concluded the programme with her gratitude followed by National Anthem.