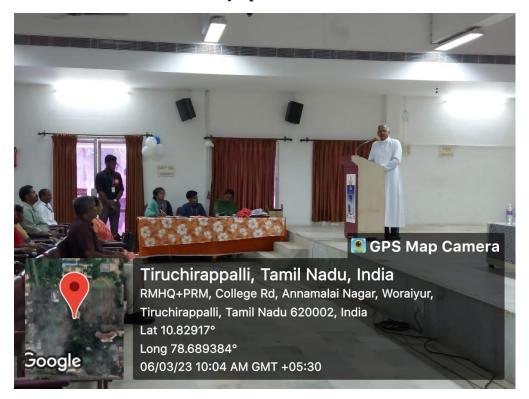

The inaugural ceremony of the program was held at Jubilee building with the Prayer song followed by Thamizhthaai Vazhthu. The Programme was felicitated by **Rev. Dr. M. Arockiasamy Xavier**, **Principal**, St. Joseph's College, Tiruchirappalli and it was inaugurated by **Dr. S. Uma, Director**, **ICAR - National Research Centre for Banana**, **Thayanur**, Trichy and she was introduced by Dr. V. Swabna, Assistant Professor, St. Joseph's College. Dr. A. Edward, Head, Department of Biotechnology welcomed the gathering.

Then the Valediction was held at Jubilee building and it was addressed by **Rev. Dr. K. Amal, Secretary,** St. Joseph's College, and Tiruchirappalli. Then Fr. Secretary awarded the Certificates and the Trophies to the prize winners. The Championship Trophy of Bio-De-Fiesta 2022 was won by the Department of Biology, Gandhigram Rural University, Dindigul and the Runner up was won by the Department of Biotechnology, Srimad Aandavan Arts and Science College (Autonomous), Trichy. Prof. R. Sabitha, Organizing Secretary & Assistant Professor, Department of Biotechnology, St. Joseph's College concluded the programme with her gratitude followed by National Anthem.