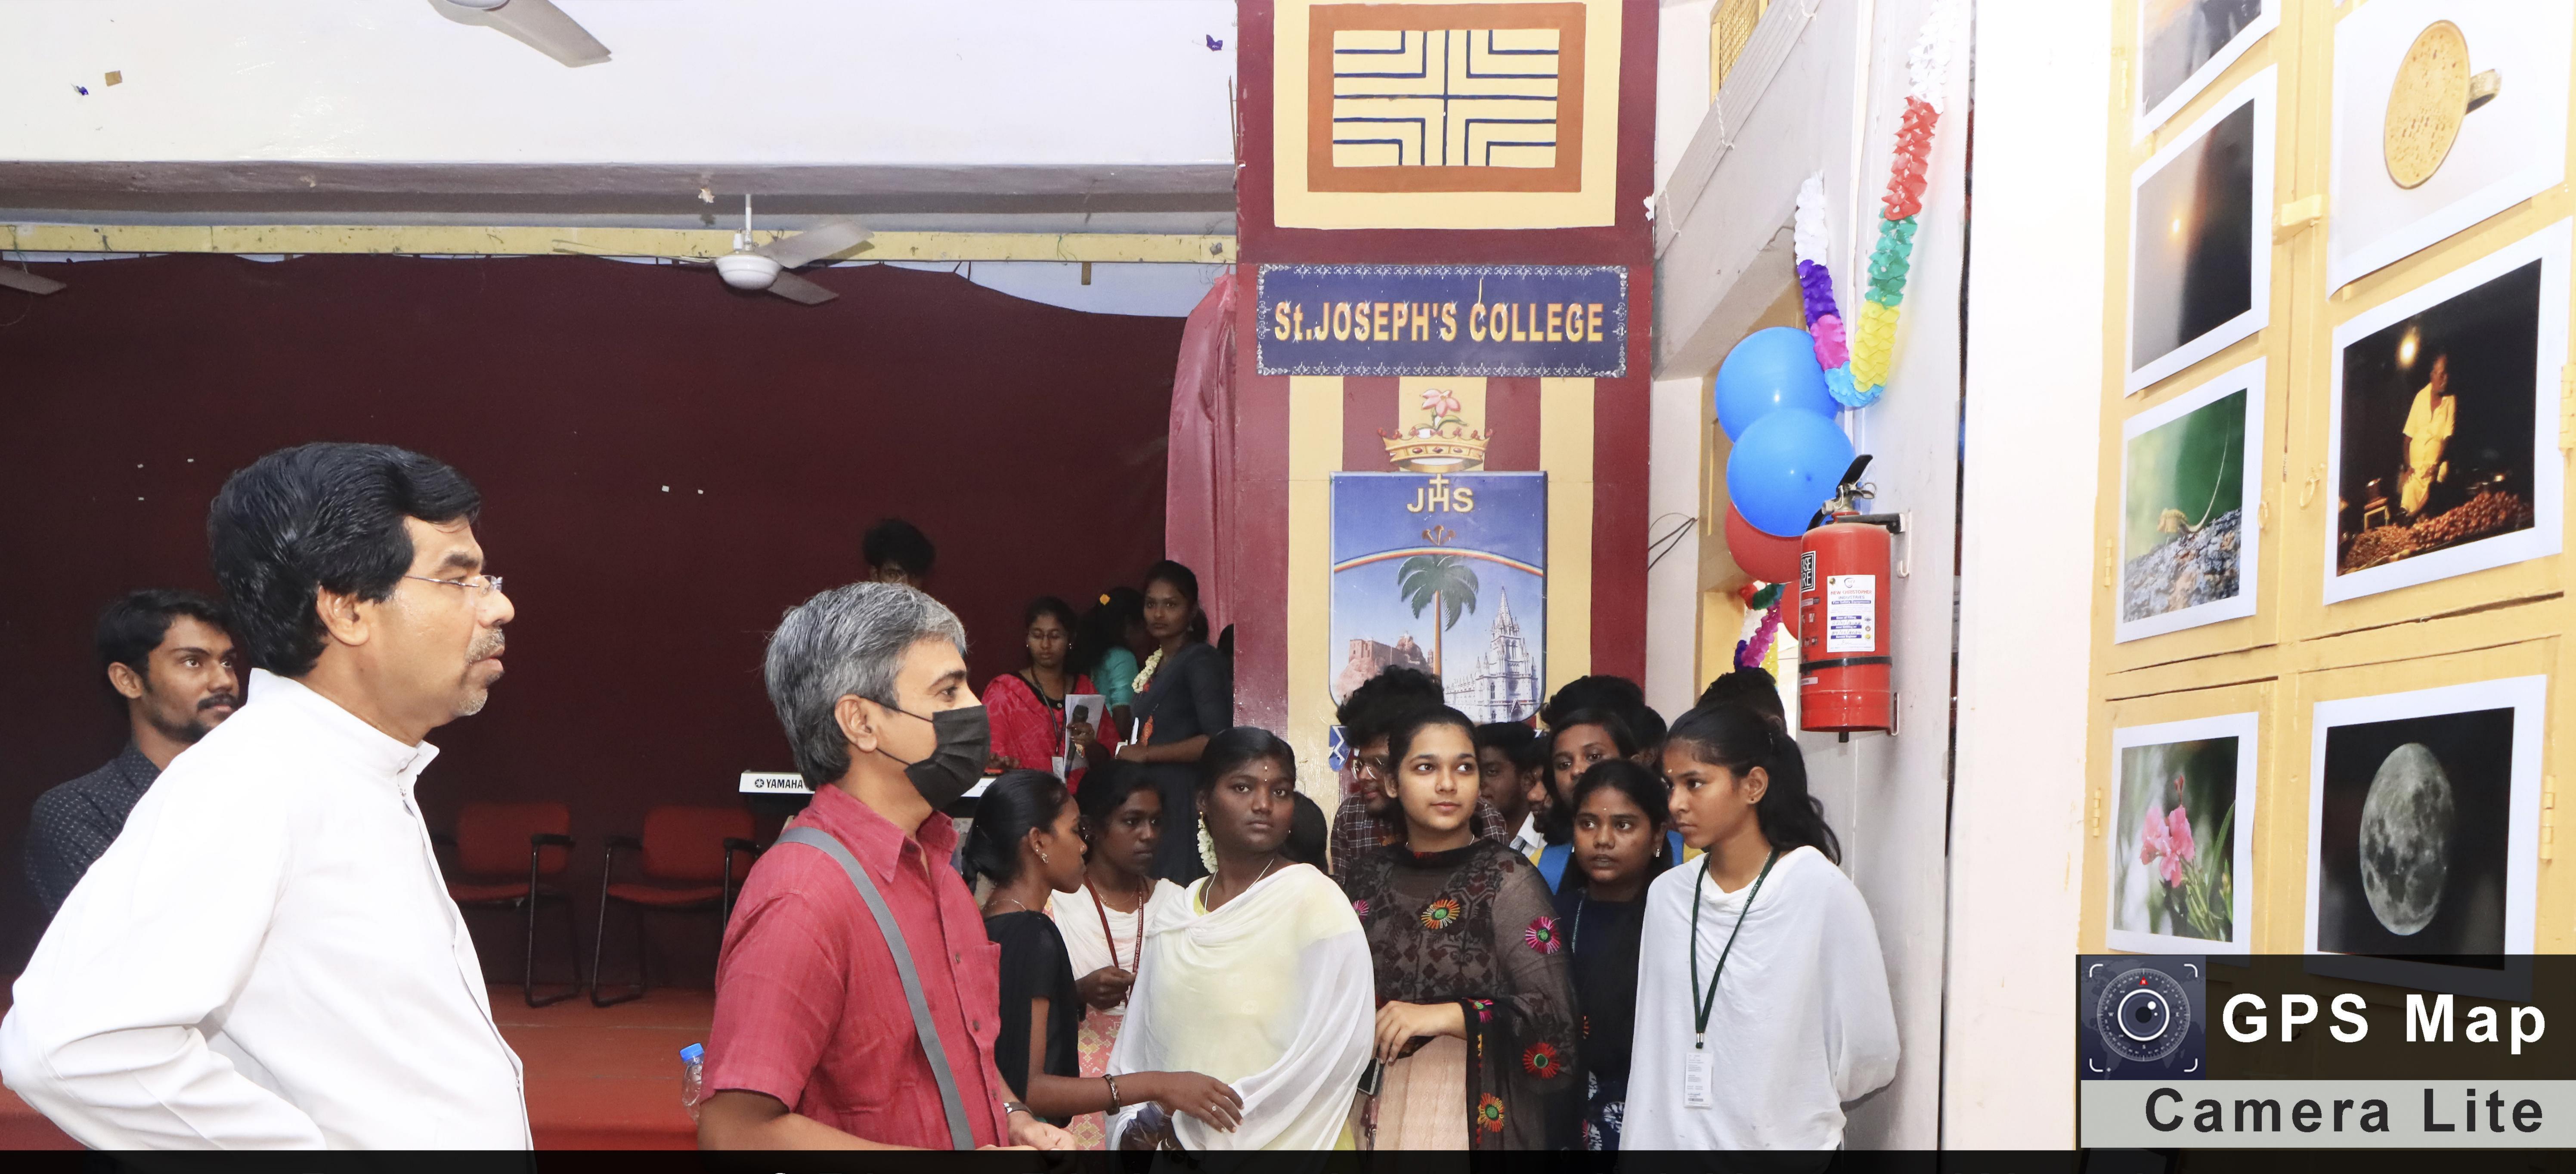

The inaugural ceremony of the program was held at Jubilee building with the Prayer song followed by Thamizhthaai Vazhthu. The Programme was felicitated by **Rev. Dr. M. Arockiasamy Xavier**, **Principal**, St. Joseph's College, Tiruchirappalli and it was inaugurated by **Dr. S. Uma, Director**, **ICAR - National Research Centre for Banana**, **Thayanur**, Trichy and she was introduced by Dr. V. Swabna, Assistant Professor, St. Joseph's College. Dr. A. Edward, Head, Department of Biotechnology welcomed the gathering.

The programme has 11 various events *Viz.* Quiz, Face Painting, Poster Presentation, Petri Art, Cooking without Fire, Vegetable Carving, Photography, Short Film, Wealth from Waste, Turn Coat and Chaplet Clash. The theme of the events is collectively related with the Life Science background. The events were conducted at various venues in the Department of Biotechnology. The students of various departments from various colleges were actively participated in the events and exposed their skills and talents. The judgement of the events were evaluated by the various staff members from the Department of Botany and Biochemistry, St. Joseph's College, Trichy.

Then the Valediction was held at Jubilee building and it was addressed by **Rev. Dr. K. Amal, Secretary,** St. Joseph's College, and Tiruchirappalli. Then Fr. Secretary awarded the Certificates and the Trophies to the prize winners. The Championship Trophy of Bio-De-Fiesta 2022 was won by the Department of Biology, Gandhigram Rural University, Dindigul and the Runner up was won by the Department of Biotechnology, Srimad Aandavan Arts and Science College (Autonomous), Trichy. Prof. R. Sabitha, Organizing Secretary & Assistant Professor, Department of Biotechnology, St. Joseph's College concluded the programme with her gratitude followed by National Anthem.