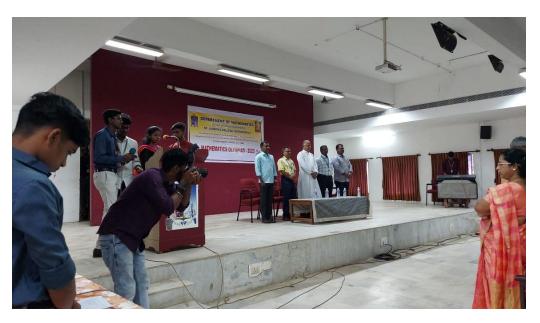

The inaugural ceremony of the program was held at Jubilee building with the Prayer song followed by Thamizhthaai Vazhthu. The Programme was felicitated by **Rev. Dr. M. Arockiasamy Xavier**, **Principal**, St. Joseph's College, Tiruchirappalli and it was inaugurated by **Dr. S. Uma, Director**, **ICAR - National Research Centre for Banana**, **Thayanur**, Trichy and she was introduced by Dr. V. Swabna, Assistant Professor, St. Joseph's College. Dr. A. Edward, Head, Department of Biotechnology welcomed the gathering.

The programme has 11 various events *Viz.* Quiz, Face Painting, Poster Presentation, Petri Art, Cooking without Fire, Vegetable Carving, Photography, Short Film, Wealth from Waste, Turn Coat and Chaplet Clash. The theme of the events is collectively related with the Life Science background. The events were conducted at various venues in the Department of Biotechnology. The students of various departments from various colleges were actively participated in the events and exposed their skills and talents. The judgement of the events were evaluated by the various staff members from the Department of Botany and Biochemistry, St. Joseph's College, Trichy.