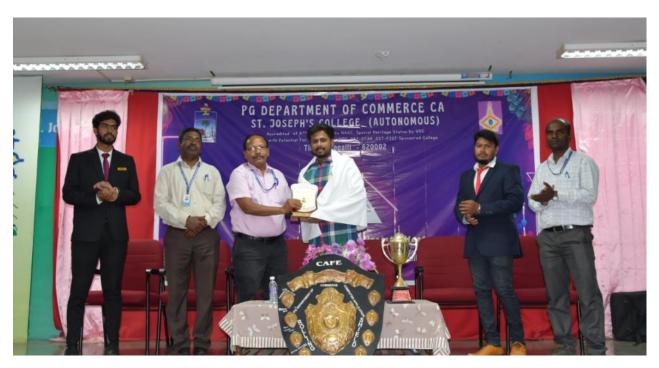

The inaugural ceremony of the program was held at Jubilee building with the Prayer song followed by Thamizhthaai Vazhthu. The Programme was felicitated by **Rev. Dr. M. Arockiasamy Xavier**, **Principal**, St. Joseph's College, Tiruchirappalli and it was inaugurated by **Dr. S. Uma, Director**, **ICAR - National Research Centre for Banana**, **Thayanur**, Trichy and she was introduced by Dr. V. Swabna, Assistant Professor, St. Joseph's College. Dr. A. Edward, Head, Department of Biotechnology welcomed the gathering.

Then the Valediction was held at Jubilee building and it was addressed by **Rev. Dr. K. Amal, Secretary,** St. Joseph's College, and Tiruchirappalli. Then Fr. Secretary awarded the Certificates and the Trophies to the prize winners. The Championship Trophy of Bio-De-Fiesta 2022 was won by the Department of Biology, Gandhigram Rural University, Dindigul and the Runner up was won by the Department of Biotechnology, Srimad Aandavan Arts and Science College (Autonomous), Trichy. Prof. R. Sabitha, Organizing Secretary & Assistant Professor, Department of Biotechnology, St. Joseph's College concluded the programme with her gratitude followed by National Anthem.