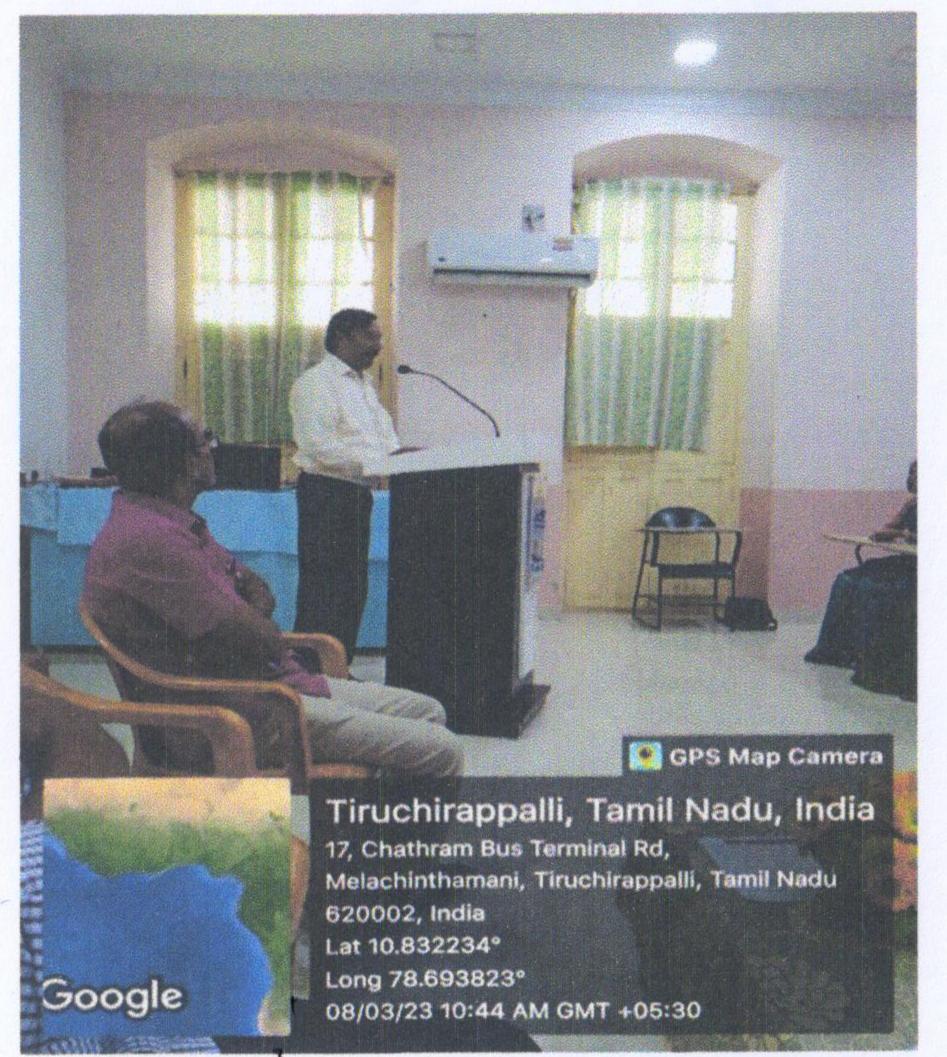

The inaugural ceremony of the program was held at Jubilee building with the Prayer song followed by Thamizhthaai Vazhthu. The Programme was felicitated by **Rev. Dr. M. Arockiasamy Xavier**, **Principal**, St. Joseph's College, Tiruchirappalli and it was inaugurated by **Dr. S. Uma, Director**, **ICAR - National Research Centre for Banana**, **Thayanur**, Trichy and she was introduced by Dr. V. Swabna, Assistant Professor, St. Joseph's College. Dr. A. Edward, Head, Department of Biotechnology welcomed the gathering.