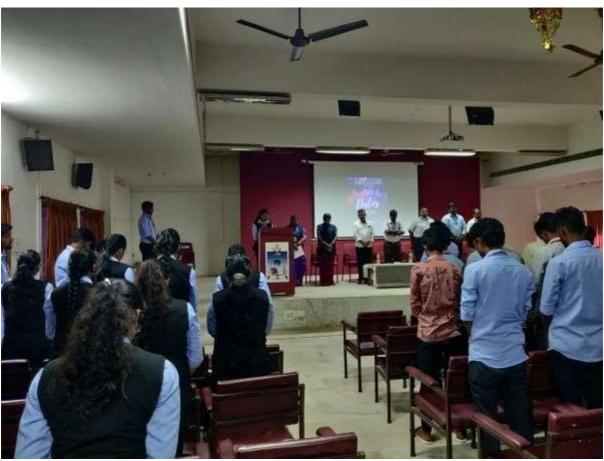

The inaugural ceremony of the program was held at Jubilee building with the Prayer song followed by Thamizhthaai Vazhthu. The Programme was felicitated by **Rev. Dr. M. Arockiasamy Xavier**, **Principal**, St. Joseph's College, Tiruchirappalli and it was inaugurated by **Dr. S. Uma, Director**, **ICAR - National Research Centre for Banana**, **Thayanur**, Trichy and she was introduced by Dr. V. Swabna, Assistant Professor, St. Joseph's College. Dr. A. Edward, Head, Department of Biotechnology welcomed the gathering.