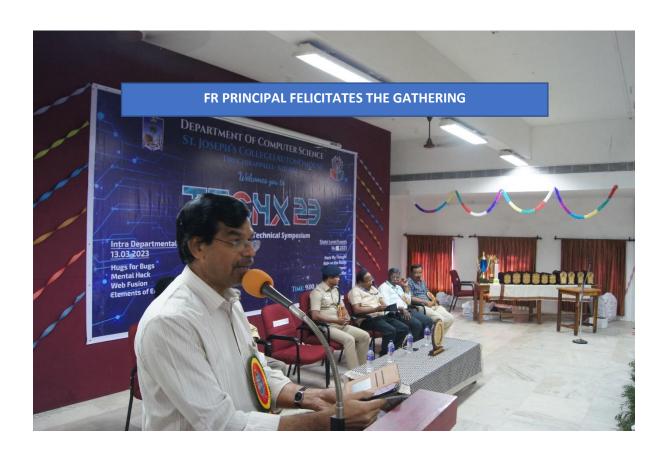

The inaugural ceremony of the program was held at Jubilee building with the Prayer song followed by Thamizhthaai Vazhthu. The Programme was felicitated by **Rev. Dr. M. Arockiasamy Xavier**, **Principal**, St. Joseph's College, Tiruchirappalli and it was inaugurated by **Dr. S. Uma, Director**, **ICAR - National Research Centre for Banana**, **Thayanur**, Trichy and she was introduced by Dr. V. Swabna, Assistant Professor, St. Joseph's College. Dr. A. Edward, Head, Department of Biotechnology welcomed the gathering.