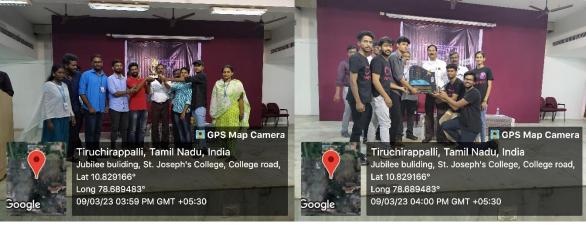

Then the Valediction was held at Jubilee building and it was addressed by **Rev. Dr. K. Amal, Secretary,** St. Joseph's College, and Tiruchirappalli. Then Fr. Secretary awarded the Certificates and the Trophies to the prize winners. The Championship Trophy of Bio-De-Fiesta 2022 was won by the Department of Biology, Gandhigram Rural University, Dindigul and the Runner up was won by the Department of Biotechnology, Srimad Aandavan Arts and Science College (Autonomous), Trichy. Prof. R. Sabitha, Organizing Secretary & Assistant Professor, Department of Biotechnology, St. Joseph's College concluded the programme with her gratitude followed by National Anthem.