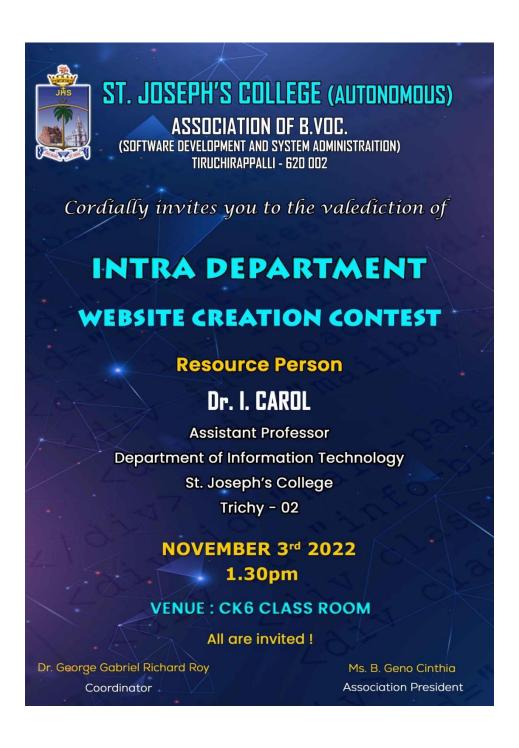

The inaugural ceremony of the program was held at Jubilee building with the Prayer song followed by Thamizhthaai Vazhthu. The Programme was felicitated by **Rev. Dr. M. Arockiasamy Xavier**, **Principal**, St. Joseph's College, Tiruchirappalli and it was inaugurated by **Dr. S. Uma, Director**, **ICAR - National Research Centre for Banana**, **Thayanur**, Trichy and she was introduced by Dr. V. Swabna, Assistant Professor, St. Joseph's College. Dr. A. Edward, Head, Department of Biotechnology welcomed the gathering.

Then the Valediction was held at Jubilee building and it was addressed by **Rev. Dr. K. Amal, Secretary,** St. Joseph's College, and Tiruchirappalli. Then Fr. Secretary awarded the Certificates and the Trophies to the prize winners. The Championship Trophy of Bio-De-Fiesta 2022 was won by the Department of Biology, Gandhigram Rural University, Dindigul and the Runner up was won by the Department of Biotechnology, Srimad Aandavan Arts and Science College (Autonomous), Trichy. Prof. R. Sabitha, Organizing Secretary & Assistant Professor, Department of Biotechnology, St. Joseph's College concluded the programme with her gratitude followed by National Anthem.