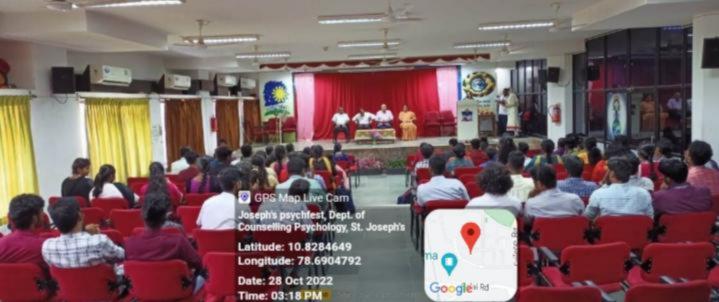

The inaugural ceremony of the program was held at Jubilee building with the Prayer song followed by Thamizhthaai Vazhthu. The Programme was felicitated by **Rev. Dr. M. Arockiasamy Xavier**, **Principal**, St. Joseph's College, Tiruchirappalli and it was inaugurated by **Dr. S. Uma, Director**, **ICAR - National Research Centre for Banana**, **Thayanur**, Trichy and she was introduced by Dr. V. Swabna, Assistant Professor, St. Joseph's College. Dr. A. Edward, Head, Department of Biotechnology welcomed the gathering.

The programme has 11 various events *Viz.* Quiz, Face Painting, Poster Presentation, Petri Art, Cooking without Fire, Vegetable Carving, Photography, Short Film, Wealth from Waste, Turn Coat and Chaplet Clash. The theme of the events is collectively related with the Life Science background. The events were conducted at various venues in the Department of Biotechnology. The students of various departments from various colleges were actively participated in the events and exposed their skills and talents. The judgement of the events were evaluated by the various staff members from the Department of Botany and Biochemistry, St. Joseph's College, Trichy.