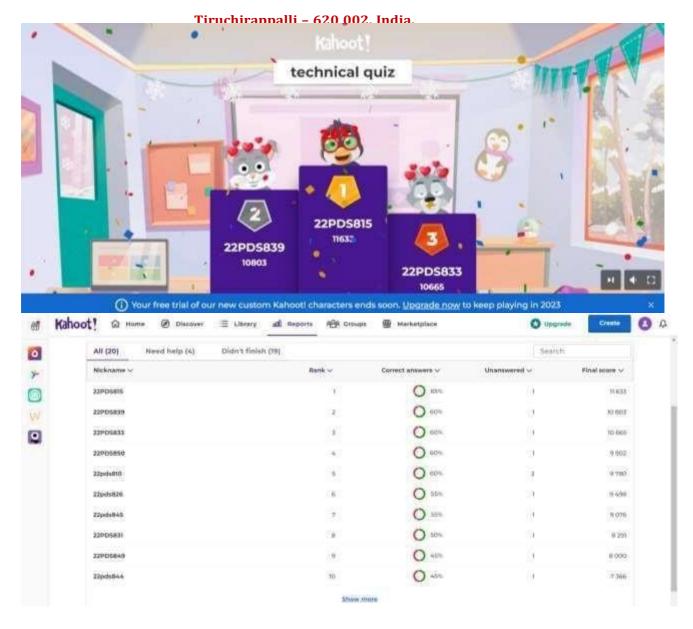

The programme has 11 various events *Viz.* Quiz, Face Painting, Poster Presentation, Petri Art, Cooking without Fire, Vegetable Carving, Photography, Short Film, Wealth from Waste, Turn Coat and Chaplet Clash. The theme of the events is collectively related with the Life Science background. The events were conducted at various venues in the Department of Biotechnology. The students of various departments from various colleges were actively participated in the events and exposed their skills and talents. The judgement of the events were evaluated by the various staff members from the Department of Botany and Biochemistry, St. Joseph's College, Trichy.