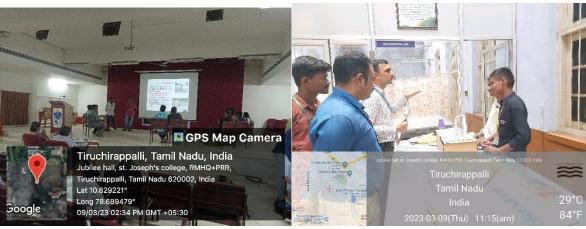

The programme has 11 various events *Viz.* Quiz, Face Painting, Poster Presentation, Petri Art, Cooking without Fire, Vegetable Carving, Photography, Short Film, Wealth from Waste, Turn Coat and Chaplet Clash. The theme of the events is collectively related with the Life Science background. The events were conducted at various venues in the Department of Biotechnology. The students of various departments from various colleges were actively participated in the events and exposed their skills and talents. The judgement of the events were evaluated by the various staff members from the Department of Botany and Biochemistry, St. Joseph's College, Trichy.

Then the Valediction was held at Jubilee building and it was addressed by **Rev. Dr. K. Amal, Secretary,** St. Joseph's College, and Tiruchirappalli. Then Fr. Secretary awarded the Certificates and the Trophies to the prize winners. The Championship Trophy of Bio-De-Fiesta 2022 was won by the Department of Biology, Gandhigram Rural University, Dindigul and the Runner up was won by the Department of Biotechnology, Srimad Aandavan Arts and Science College (Autonomous), Trichy. Prof. R. Sabitha, Organizing Secretary & Assistant Professor, Department of Biotechnology, St. Joseph's College concluded the programme with her gratitude followed by National Anthem.