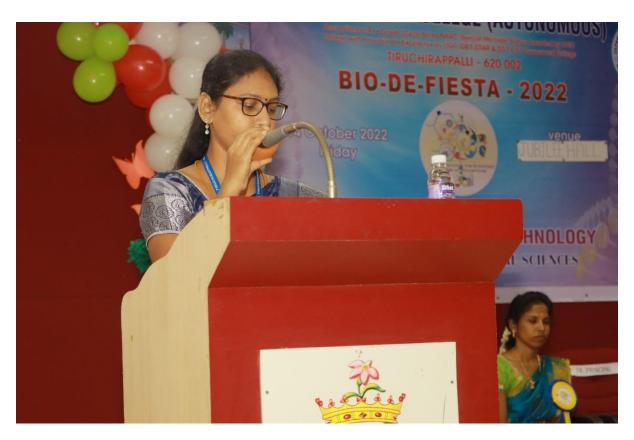

The inaugural ceremony of the program was held at Jubilee building with the Prayer song followed by Thamizhthaai Vazhthu. The Programme was felicitated by **Rev. Dr. M. Arockiasamy Xavier**, **Principal**, St. Joseph's College, Tiruchirappalli and it was inaugurated by **Dr. S. Uma, Director**, **ICAR - National Research Centre for Banana**, **Thayanur**, Trichy and she was introduced by Dr. V. Swabna, Assistant Professor, St. Joseph's College. Dr. A. Edward, Head, Department of Biotechnology welcomed the gathering.