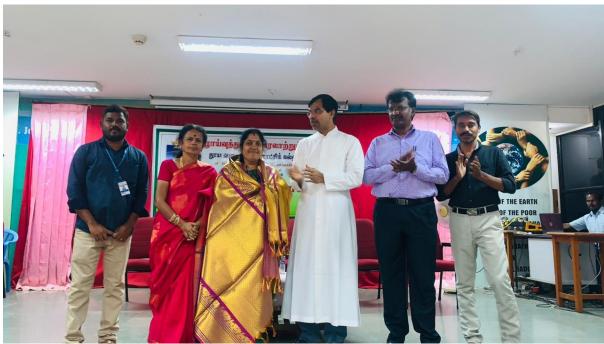

The inaugural ceremony of the program was held at Jubilee building with the Prayer song followed by Thamizhthaai Vazhthu. The Programme was felicitated by **Rev. Dr. M. Arockiasamy Xavier**, **Principal**, St. Joseph's College, Tiruchirappalli and it was inaugurated by **Dr. S. Uma, Director**, **ICAR - National Research Centre for Banana**, **Thayanur**, Trichy and she was introduced by Dr. V. Swabna, Assistant Professor, St. Joseph's College. Dr. A. Edward, Head, Department of Biotechnology welcomed the gathering.

Then the Valediction was held at Jubilee building and it was addressed by **Rev. Dr. K. Amal, Secretary,** St. Joseph's College, and Tiruchirappalli. Then Fr. Secretary awarded the Certificates and the Trophies to the prize winners. The Championship Trophy of Bio-De-Fiesta 2022 was won by the Department of Biology, Gandhigram Rural University, Dindigul and the Runner up was won by the Department of Biotechnology, Srimad Aandavan Arts and Science College (Autonomous), Trichy. Prof. R. Sabitha, Organizing Secretary & Assistant Professor, Department of Biotechnology, St. Joseph's College concluded the programme with her gratitude followed by National Anthem.