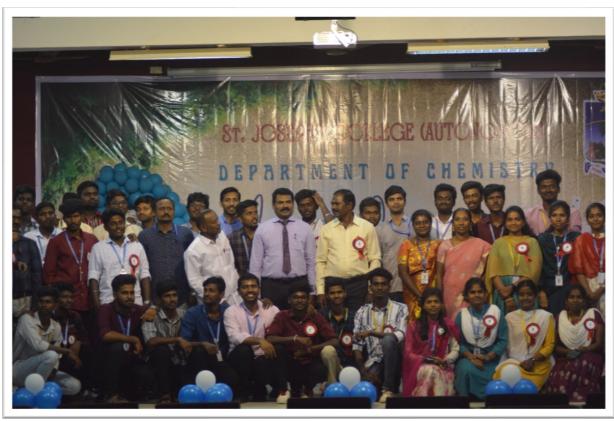

The inaugural ceremony of the program was held at Jubilee building with the Prayer song followed by Thamizhthaai Vazhthu. The Programme was felicitated by **Rev. Dr. M. Arockiasamy Xavier**, **Principal**, St. Joseph's College, Tiruchirappalli and it was inaugurated by **Dr. S. Uma, Director**, **ICAR - National Research Centre for Banana**, **Thayanur**, Trichy and she was introduced by Dr. V. Swabna, Assistant Professor, St. Joseph's College. Dr. A. Edward, Head, Department of Biotechnology welcomed the gathering.

The programme has 11 various events *Viz.* Quiz, Face Painting, Poster Presentation, Petri Art, Cooking without Fire, Vegetable Carving, Photography, Short Film, Wealth from Waste, Turn Coat and Chaplet Clash. The theme of the events is collectively related with the Life Science background. The events were conducted at various venues in the Department of Biotechnology. The students of various departments from various colleges were actively participated in the events and exposed their skills and talents. The judgement of the events were evaluated by the various staff members from the Department of Botany and Biochemistry, St. Joseph's College, Trichy.

Then the Valediction was held at Jubilee building and it was addressed by **Rev. Dr. K. Amal, Secretary,** St. Joseph's College, and Tiruchirappalli. Then Fr. Secretary awarded the Certificates and the Trophies to the prize winners. The Championship Trophy of Bio-De-Fiesta 2022 was won by the Department of Biology, Gandhigram Rural University, Dindigul and the Runner up was won by the Department of Biotechnology, Srimad Aandavan Arts and Science College (Autonomous), Trichy. Prof. R. Sabitha, Organizing Secretary & Assistant Professor, Department of Biotechnology, St. Joseph's College concluded the programme with her gratitude followed by National Anthem.