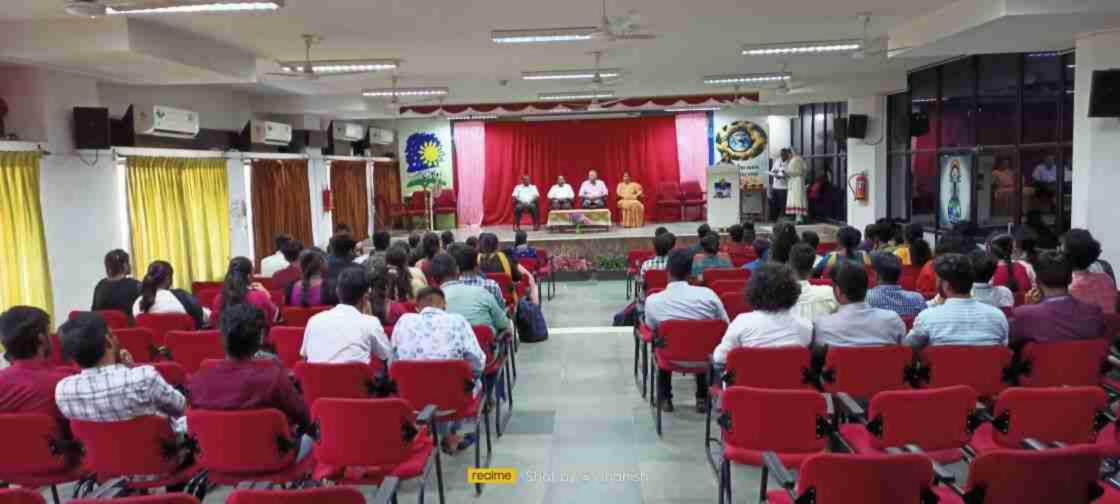

#### REPORT SUMMARY OF THE PROGRAMME

An inter-collegiate technical fest took place on 14<sup>th</sup>October, 2022 organized by the Department of Biotechnology. Totally 572 participants of the program were the UG and PG students of 36 various Life Science Departments from 22 Colleges between Tamil Nadu has been participated along with 28 faculty members who accompanied the students. The Registration Fee for the programme is INR 150.

The inaugural ceremony of the program was held at Jubilee building with the Prayer song followed by Thamizhthaai Vazhthu. The Programme was felicitated by **Rev. Dr. M. Arockiasamy Xavier**, **Principal**, St. Joseph's College, Tiruchirappalli and it was inaugurated by **Dr. S. Uma, Director**, **ICAR - National Research Centre for Banana**, **Thayanur**, Trichy and she was introduced by Dr. V. Swabna, Assistant Professor, St. Joseph's College. Dr. A. Edward, Head, Department of Biotechnology welcomed the gathering.