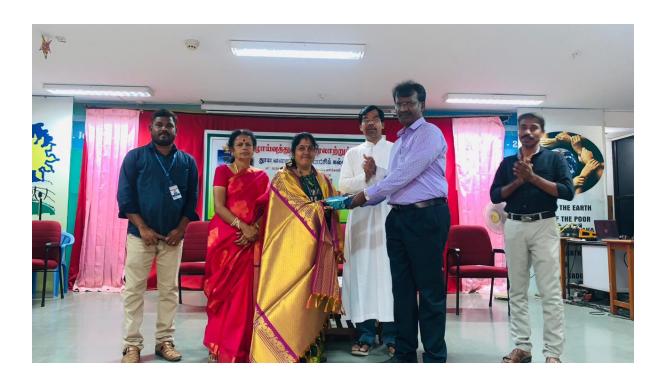

Then the Valediction was held at Jubilee building and it was addressed by **Rev. Dr. K. Amal, Secretary,** St. Joseph's College, and Tiruchirappalli. Then Fr. Secretary awarded the Certificates and the Trophies to the prize winners. The Championship Trophy of Bio-De-Fiesta 2022 was won by the Department of Biology, Gandhigram Rural University, Dindigul and the Runner up was won by the Department of Biotechnology, Srimad Aandavan Arts and Science College (Autonomous), Trichy. Prof. R. Sabitha, Organizing Secretary & Assistant Professor, Department of Biotechnology, St. Joseph's College concluded the programme with her gratitude followed by National Anthem.