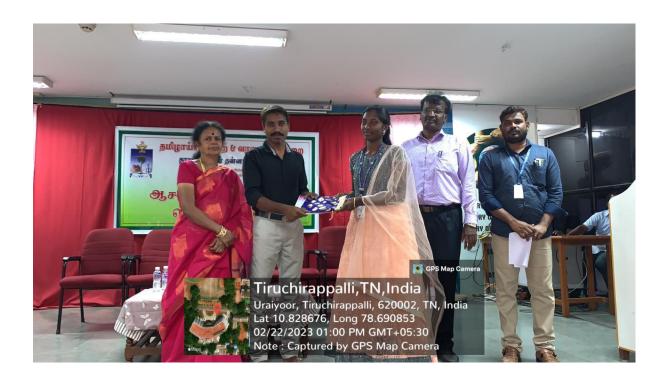

Then the Valediction was held at Jubilee building and it was addressed by **Rev. Dr. K. Amal, Secretary,** St. Joseph's College, and Tiruchirappalli. Then Fr. Secretary awarded the Certificates and the Trophies to the prize winners. The Championship Trophy of Bio-De-Fiesta 2022 was won by the Department of Biology, Gandhigram Rural University, Dindigul and the Runner up was won by the Department of Biotechnology, Srimad Aandavan Arts and Science College (Autonomous), Trichy. Prof. R. Sabitha, Organizing Secretary & Assistant Professor, Department of Biotechnology, St. Joseph's College concluded the programme with her gratitude followed by National Anthem.