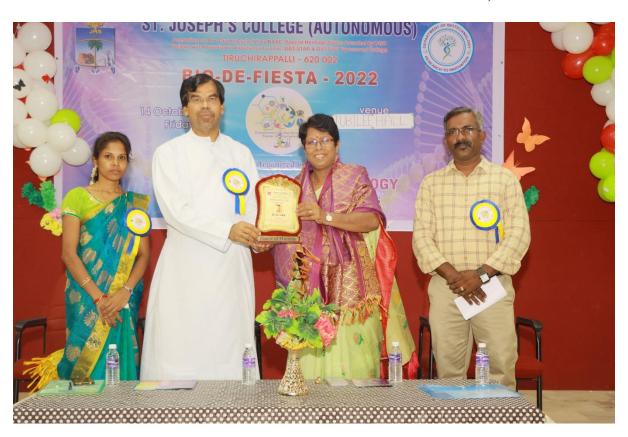

Then the Valediction was held at Jubilee building and it was addressed by **Rev. Dr. K. Amal, Secretary,** St. Joseph's College, and Tiruchirappalli. Then Fr. Secretary awarded the Certificates and the Trophies to the prize winners. The Championship Trophy of Bio-De-Fiesta 2022 was won by the Department of Biology, Gandhigram Rural University, Dindigul and the Runner up was won by the Department of Biotechnology, Srimad Aandavan Arts and Science College (Autonomous), Trichy. Prof. R. Sabitha, Organizing Secretary & Assistant Professor, Department of Biotechnology, St. Joseph's College concluded the programme with her gratitude followed by National Anthem.