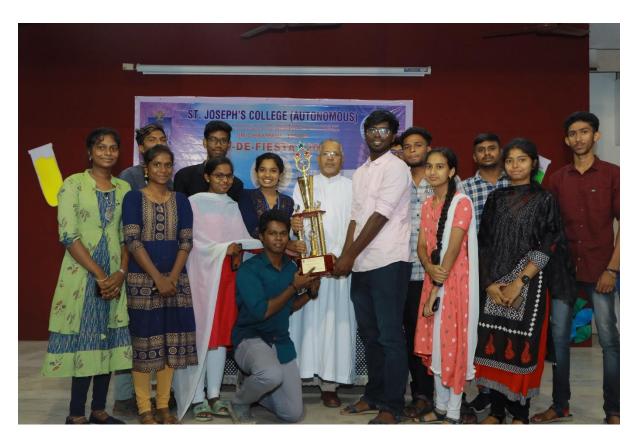

Then the Valediction was held at Jubilee building and it was addressed by **Rev. Dr. K. Amal, Secretary,** St. Joseph's College, and Tiruchirappalli. Then Fr. Secretary awarded the Certificates and the Trophies to the prize winners. The Championship Trophy of Bio-De-Fiesta 2022 was won by the Department of Biology, Gandhigram Rural University, Dindigul and the Runner up was won by the Department of Biotechnology, Srimad Aandavan Arts and Science College (Autonomous), Trichy. Prof. R. Sabitha, Organizing Secretary & Assistant Professor, Department of Biotechnology, St. Joseph's College concluded the programme with her gratitude followed by National Anthem.