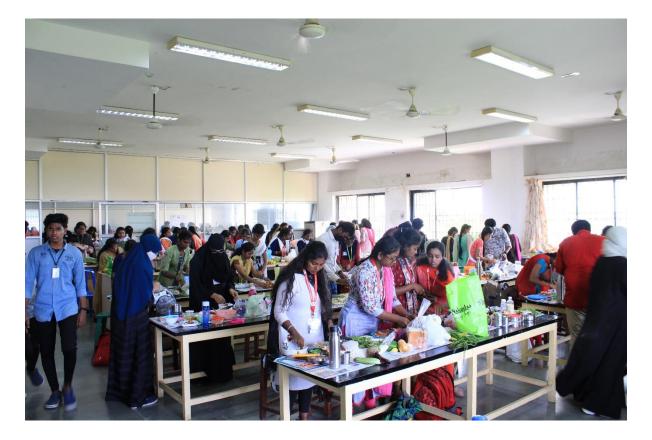

The programme has 11 various events *Viz.* Quiz, Face Painting, Poster Presentation, Petri Art, Cooking without Fire, Vegetable Carving, Photography, Short Film, Wealth from Waste, Turn Coat and Chaplet Clash. The theme of the events is collectively related with the Life Science background. The events were conducted at various venues in the Department of Biotechnology. The students of various departments from various colleges were actively participated in the events and exposed their skills and talents. The judgement of the events were evaluated by the various staff members from the Department of Botany and Biochemistry, St. Joseph's College, Trichy.