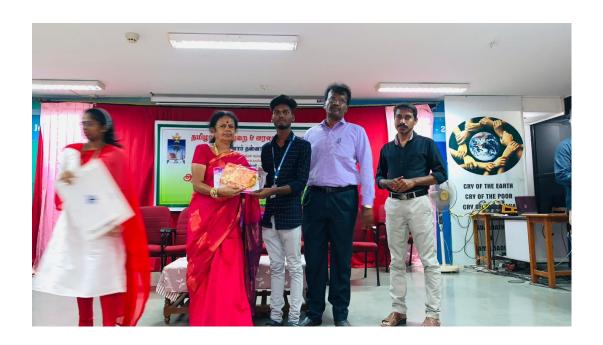

The inaugural ceremony of the program was held at Jubilee building with the Prayer song followed by Thamizhthaai Vazhthu. The Programme was felicitated by **Rev. Dr. M. Arockiasamy Xavier**, **Principal**, St. Joseph's College, Tiruchirappalli and it was inaugurated by **Dr. S. Uma, Director**, **ICAR - National Research Centre for Banana**, **Thayanur**, Trichy and she was introduced by Dr. V. Swabna, Assistant Professor, St. Joseph's College. Dr. A. Edward, Head, Department of Biotechnology welcomed the gathering.

Then the Valediction was held at Jubilee building and it was addressed by **Rev. Dr. K. Amal, Secretary,** St. Joseph's College, and Tiruchirappalli. Then Fr. Secretary awarded the Certificates and the Trophies to the prize winners. The Championship Trophy of Bio-De-Fiesta 2022 was won by the Department of Biology, Gandhigram Rural University, Dindigul and the Runner up was won by the Department of Biotechnology, Srimad Aandavan Arts and Science College (Autonomous), Trichy. Prof. R. Sabitha, Organizing Secretary & Assistant Professor, Department of Biotechnology, St. Joseph's College concluded the programme with her gratitude followed by National Anthem.