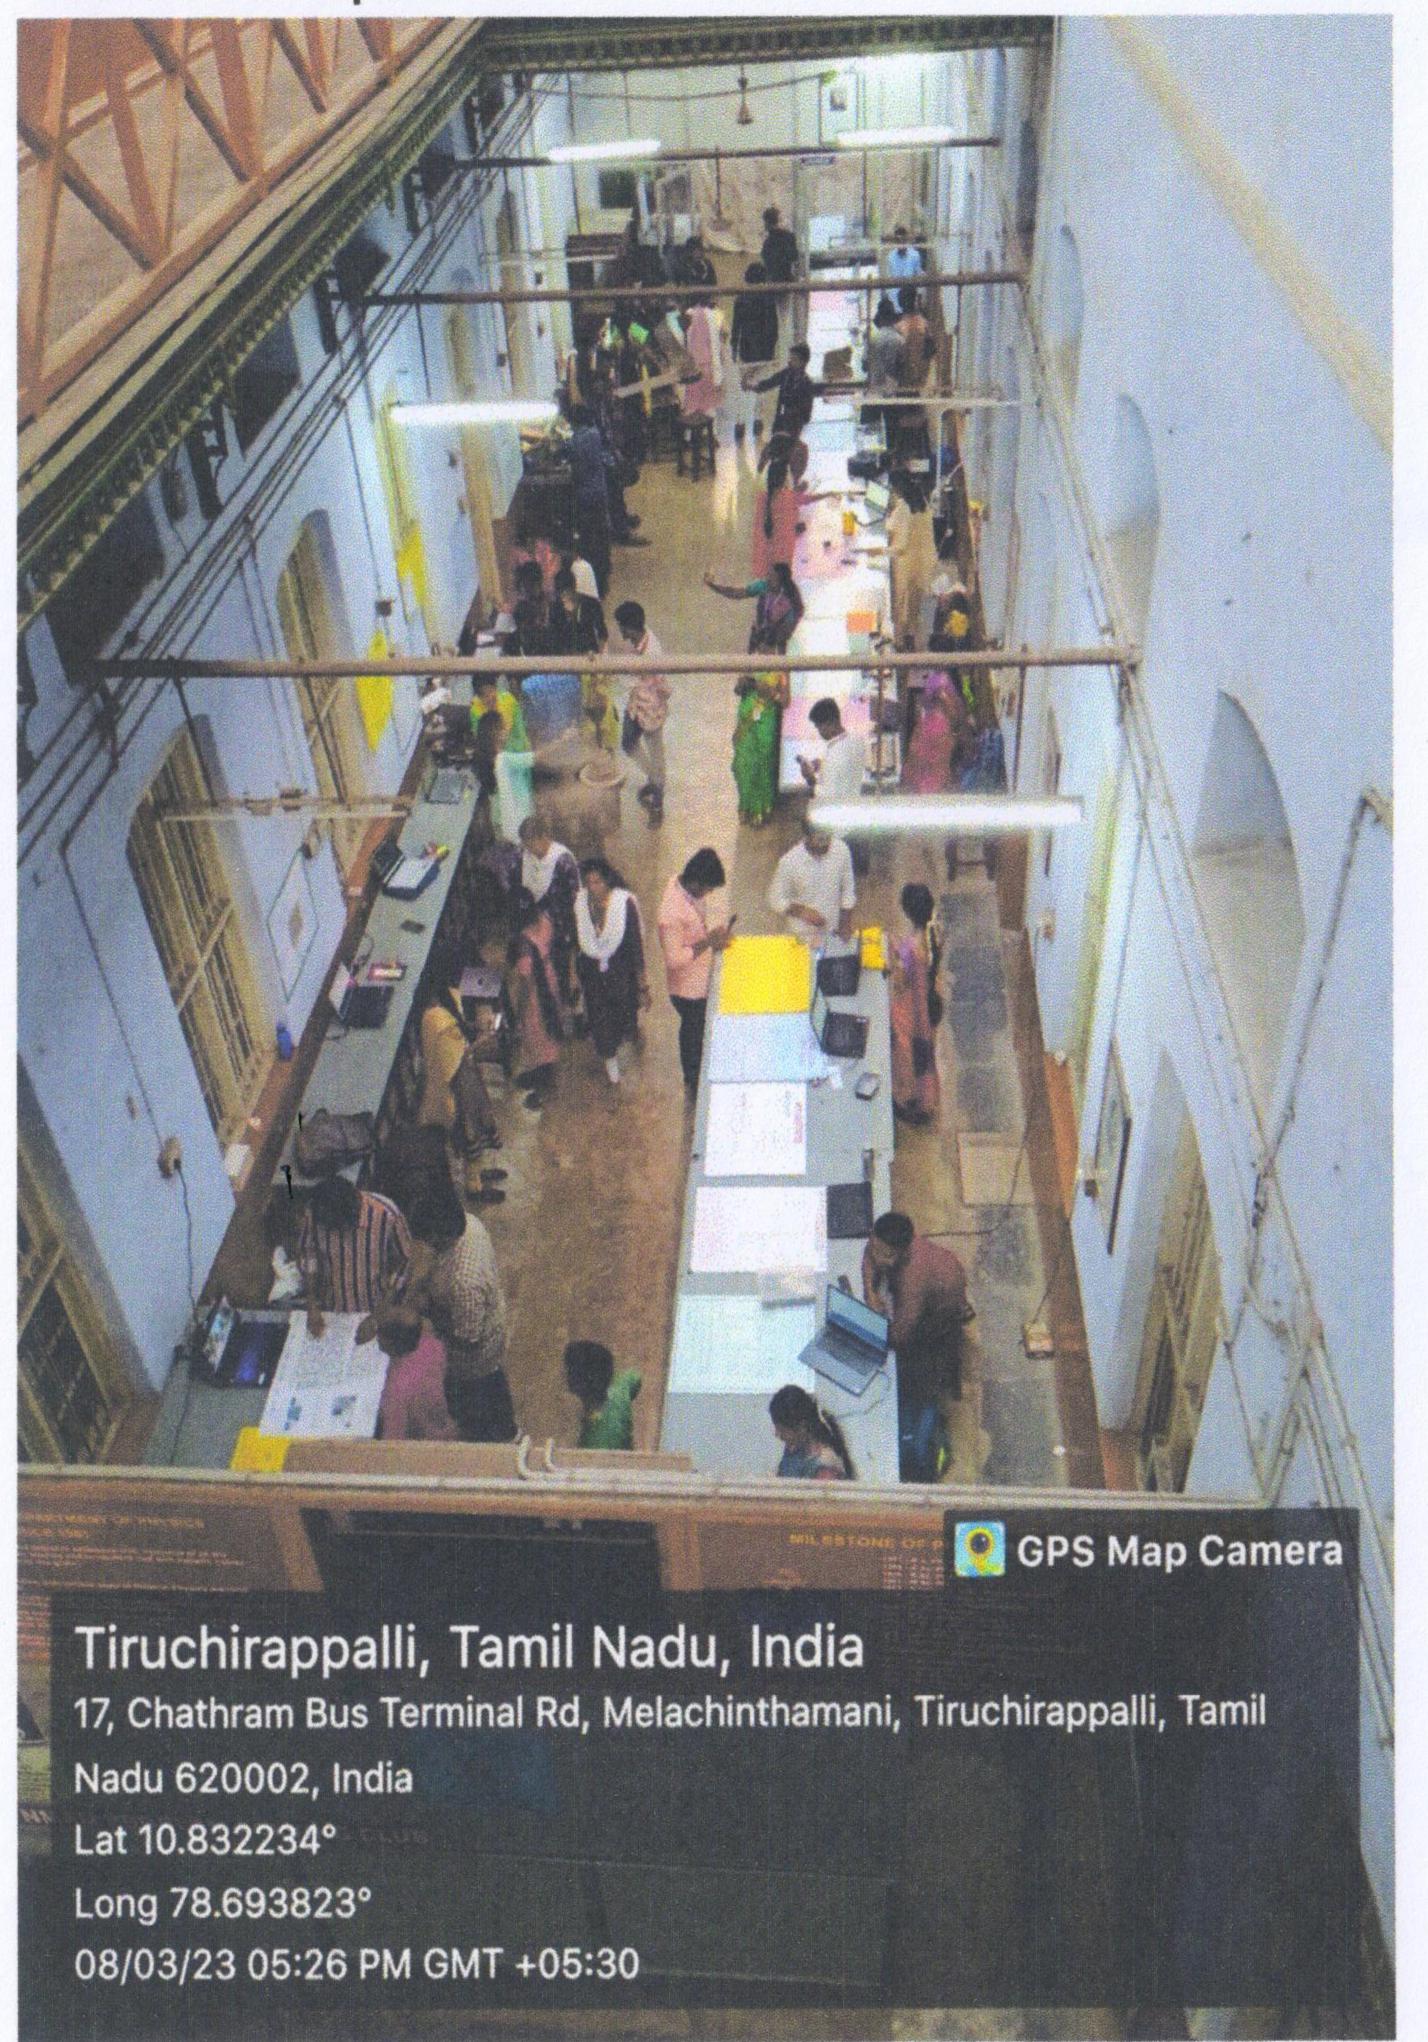

#### REPORT SUMMARY OF THE PROGRAMME

An inter-collegiate technical fest took place on 14<sup>th</sup>October, 2022 organized by the Department of Biotechnology. Totally 572 participants of the program were the UG and PG students of 36 various Life Science Departments from 22 Colleges between Tamil Nadu has been participated along with 28 faculty members who accompanied the students. The Registration Fee for the programme is INR 150.

The programme has 11 various events *Viz.* Quiz, Face Painting, Poster Presentation, Petri Art, Cooking without Fire, Vegetable Carving, Photography, Short Film, Wealth from Waste, Turn Coat and Chaplet Clash. The theme of the events is collectively related with the Life Science background. The events were conducted at various venues in the Department of Biotechnology. The students of various departments from various colleges were actively participated in the events and exposed their skills and talents. The judgement of the events were evaluated by the various staff members from the Department of Botany and Biochemistry, St. Joseph's College, Trichy.