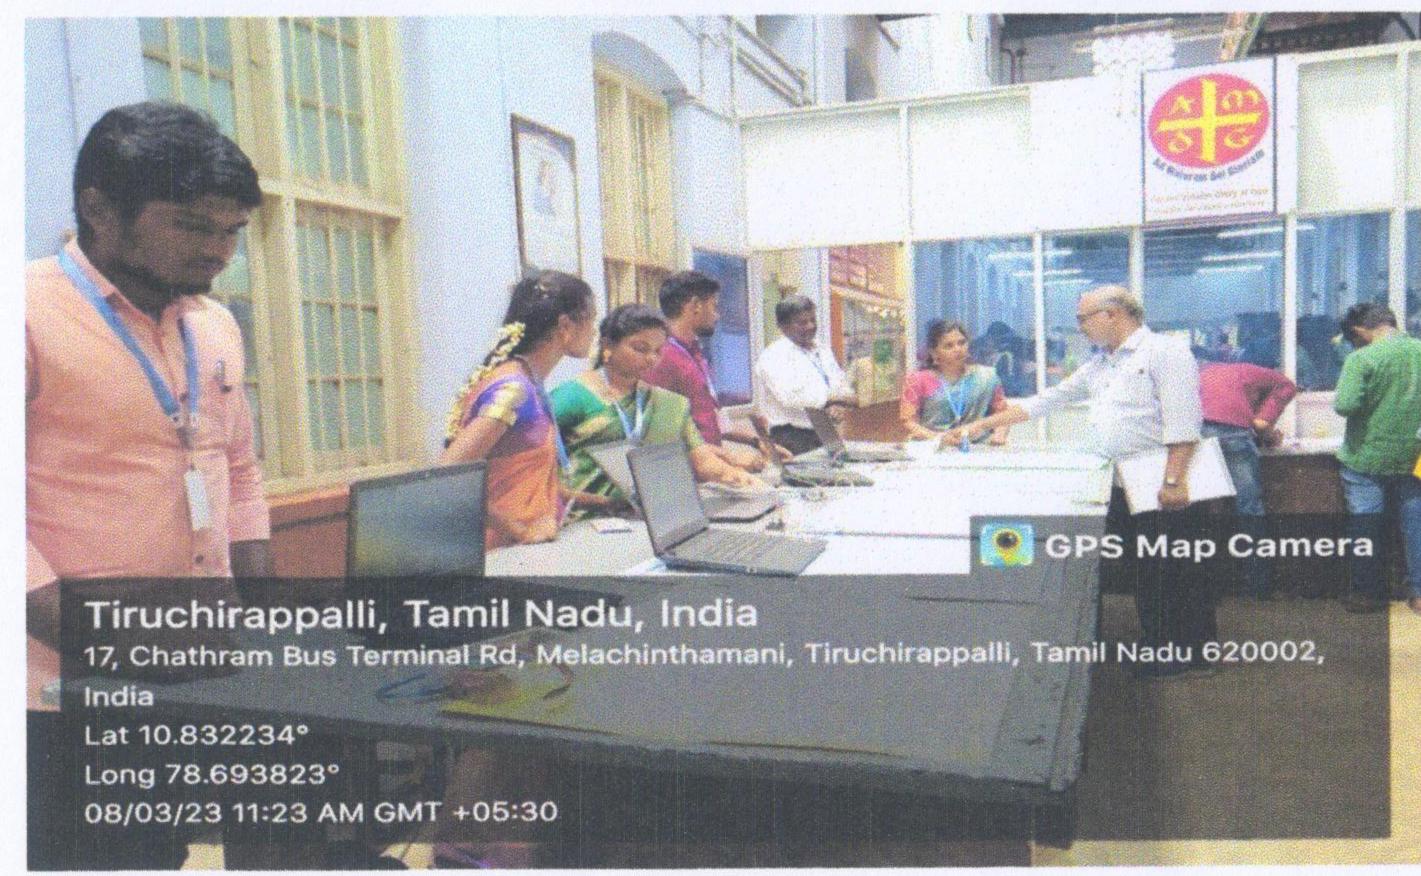

#### REPORT SUMMARY OF THE PROGRAMME

An inter-collegiate technical fest took place on 14<sup>th</sup>October, 2022 organized by the Department of Biotechnology. Totally 572 participants of the program were the UG and PG students of 36 various Life Science Departments from 22 Colleges between Tamil Nadu has been participated along with 28 faculty members who accompanied the students. The Registration Fee for the programme is INR 150.

The inaugural ceremony of the program was held at Jubilee building with the Prayer song followed by Thamizhthaai Vazhthu. The Programme was felicitated by **Rev. Dr. M. Arockiasamy Xavier**, **Principal**, St. Joseph's College, Tiruchirappalli and it was inaugurated by **Dr. S. Uma, Director**, **ICAR - National Research Centre for Banana**, **Thayanur**, Trichy and she was introduced by Dr. V. Swabna, Assistant Professor, St. Joseph's College. Dr. A. Edward, Head, Department of Biotechnology welcomed the gathering.