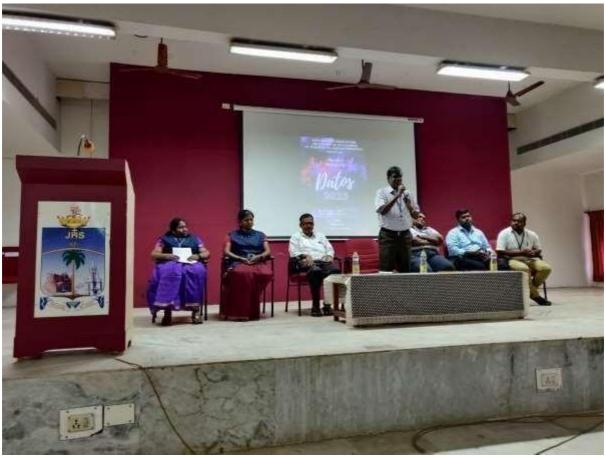

The inaugural ceremony of the program was held at Jubilee building with the Prayer song followed by Thamizhthaai Vazhthu. The Programme was felicitated by **Rev. Dr. M. Arockiasamy Xavier**, **Principal**, St. Joseph's College, Tiruchirappalli and it was inaugurated by **Dr. S. Uma, Director**, **ICAR - National Research Centre for Banana**, **Thayanur**, Trichy and she was introduced by Dr. V. Swabna, Assistant Professor, St. Joseph's College. Dr. A. Edward, Head, Department of Biotechnology welcomed the gathering.