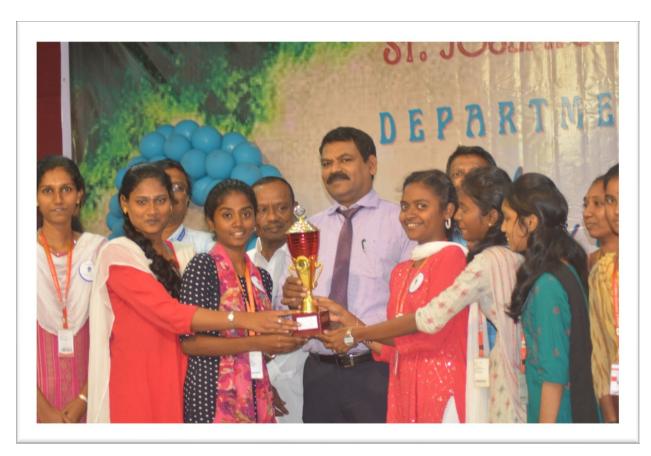

Then the Valediction was held at Jubilee building and it was addressed by **Rev. Dr. K. Amal, Secretary,** St. Joseph's College, and Tiruchirappalli. Then Fr. Secretary awarded the Certificates and the Trophies to the prize winners. The Championship Trophy of Bio-De-Fiesta 2022 was won by the Department of Biology, Gandhigram Rural University, Dindigul and the Runner up was won by the Department of Biotechnology, Srimad Aandavan Arts and Science College (Autonomous), Trichy. Prof. R. Sabitha, Organizing Secretary & Assistant Professor, Department of Biotechnology, St. Joseph's College concluded the programme with her gratitude followed by National Anthem.