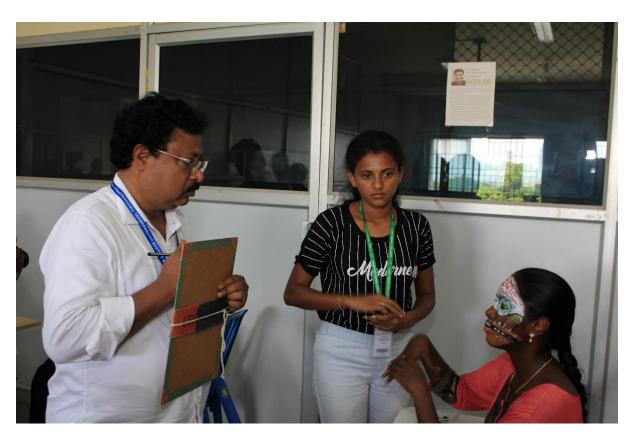

The programme has 11 various events *Viz.* Quiz, Face Painting, Poster Presentation, Petri Art, Cooking without Fire, Vegetable Carving, Photography, Short Film, Wealth from Waste, Turn Coat and Chaplet Clash. The theme of the events is collectively related with the Life Science background. The events were conducted at various venues in the Department of Biotechnology. The students of various departments from various colleges were actively participated in the events and exposed their skills and talents. The judgement of the events were evaluated by the various staff members from the Department of Botany and Biochemistry, St. Joseph's College, Trichy.