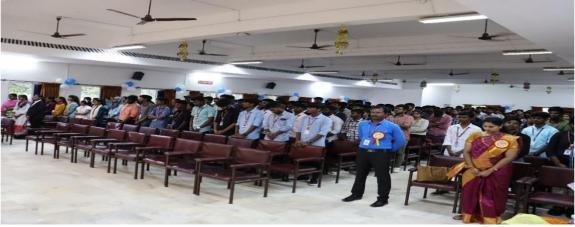

#### REPORT SUMMARY OF THE PROGRAMME

An inter-collegiate technical fest took place on 14<sup>th</sup>October, 2022 organized by the Department of Biotechnology. Totally 572 participants of the program were the UG and PG students of 36 various Life Science Departments from 22 Colleges between Tamil Nadu has been participated along with 28 faculty members who accompanied the students. The Registration Fee for the programme is INR 150.

The programme has 11 various events *Viz.* Quiz, Face Painting, Poster Presentation, Petri Art, Cooking without Fire, Vegetable Carving, Photography, Short Film, Wealth from Waste, Turn Coat and Chaplet Clash. The theme of the events is collectively related with the Life Science background. The events were conducted at various venues in the Department of Biotechnology. The students of various departments from various colleges were actively participated in the events and exposed their skills and talents. The judgement of the events were evaluated by the various staff members from the Department of Botany and Biochemistry, St. Joseph's College, Trichy.