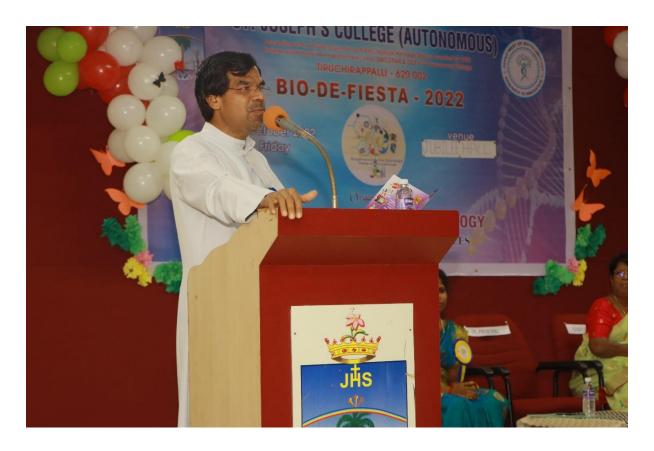

The inaugural ceremony of the program was held at Jubilee building with the Prayer song followed by Thamizhthaai Vazhthu. The Programme was felicitated by **Rev. Dr. M. Arockiasamy Xavier**, **Principal**, St. Joseph's College, Tiruchirappalli and it was inaugurated by **Dr. S. Uma, Director**, **ICAR - National Research Centre for Banana**, **Thayanur**, Trichy and she was introduced by Dr. V. Swabna, Assistant Professor, St. Joseph's College. Dr. A. Edward, Head, Department of Biotechnology welcomed the gathering.