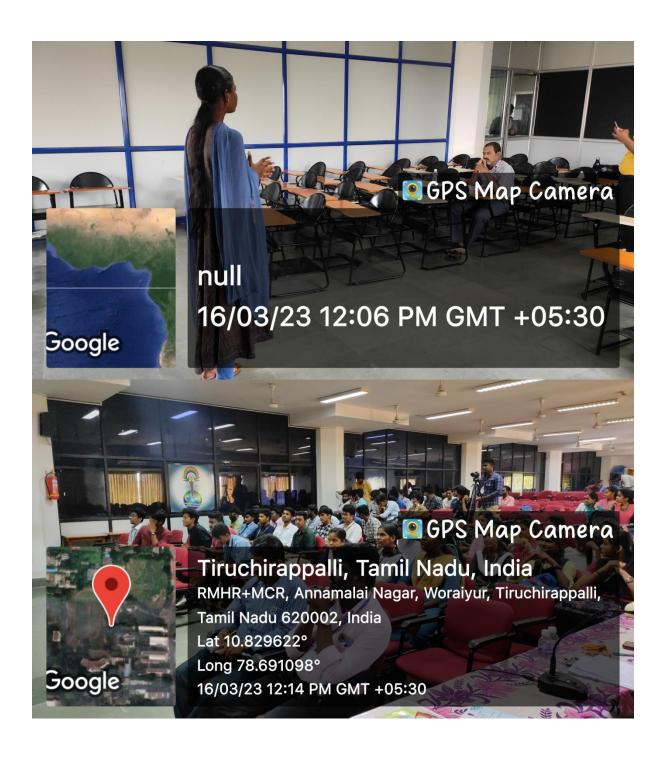

The inaugural ceremony of the program was held at Jubilee building with the Prayer song followed by Thamizhthaai Vazhthu. The Programme was felicitated by **Rev. Dr. M. Arockiasamy Xavier**, **Principal**, St. Joseph's College, Tiruchirappalli and it was inaugurated by **Dr. S. Uma, Director**, **ICAR - National Research Centre for Banana**, **Thayanur**, Trichy and she was introduced by Dr. V. Swabna, Assistant Professor, St. Joseph's College. Dr. A. Edward, Head, Department of Biotechnology welcomed the gathering.

The programme has 11 various events *Viz.* Quiz, Face Painting, Poster Presentation, Petri Art, Cooking without Fire, Vegetable Carving, Photography, Short Film, Wealth from Waste, Turn Coat and Chaplet Clash. The theme of the events is collectively related with the Life Science background. The events were conducted at various venues in the Department of Biotechnology. The students of various departments from various colleges were actively participated in the events and exposed their skills and talents. The judgement of the events were evaluated by the various staff members from the Department of Botany and Biochemistry, St. Joseph's College, Trichy.