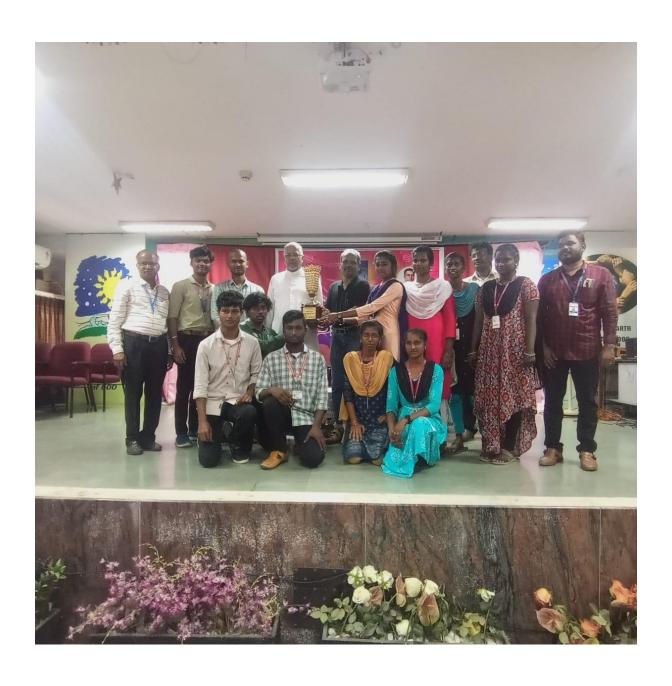

Then the Valediction was held at Jubilee building and it was addressed by **Rev. Dr. K. Amal, Secretary,** St. Joseph's College, and Tiruchirappalli. Then Fr. Secretary awarded the Certificates and the Trophies to the prize winners. The Championship Trophy of Bio-De-Fiesta 2022 was won by the Department of Biology, Gandhigram Rural University, Dindigul and the Runner up was won by the Department of Biotechnology, Srimad Aandavan Arts and Science College (Autonomous), Trichy. Prof. R. Sabitha, Organizing Secretary & Assistant Professor, Department of Biotechnology, St. Joseph's College concluded the programme with her gratitude followed by National Anthem.