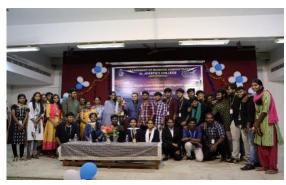

#### REPORT SUMMARY OF THE PROGRAMME

An inter-collegiate technical fest took place on 14<sup>th</sup>October, 2022 organized by the Department of Biotechnology. Totally 572 participants of the program were the UG and PG students of 36 various Life Science Departments from 22 Colleges between Tamil Nadu has been participated along with 28 faculty members who accompanied the students. The Registration Fee for the programme is INR 150.

The inaugural ceremony of the program was held at Jubilee building with the Prayer song followed by Thamizhthaai Vazhthu. The Programme was felicitated by **Rev. Dr. M. Arockiasamy Xavier**, **Principal**, St. Joseph's College, Tiruchirappalli and it was inaugurated by **Dr. S. Uma, Director**, **ICAR - National Research Centre for Banana**, **Thayanur**, Trichy and she was introduced by Dr. V. Swabna, Assistant Professor, St. Joseph's College. Dr. A. Edward, Head, Department of Biotechnology welcomed the gathering.

The programme has 11 various events *Viz.* Quiz, Face Painting, Poster Presentation, Petri Art, Cooking without Fire, Vegetable Carving, Photography, Short Film, Wealth from Waste, Turn Coat and Chaplet Clash. The theme of the events is collectively related with the Life Science background. The events were conducted at various venues in the Department of Biotechnology. The students of various departments from various colleges were actively participated in the events and exposed their skills and talents. The judgement of the events were evaluated by the various staff members from the Department of Botany and Biochemistry, St. Joseph's College, Trichy.

Then the Valediction was held at Jubilee building and it was addressed by **Rev. Dr. K. Amal, Secretary,** St. Joseph's College, and Tiruchirappalli. Then Fr. Secretary awarded the Certificates and the Trophies to the prize winners. The Championship Trophy of Bio-De-Fiesta 2022 was won by the Department of Biology, Gandhigram Rural University, Dindigul and the Runner up was won by the Department of Biotechnology, Srimad Aandavan Arts and Science College (Autonomous), Trichy. Prof. R. Sabitha, Organizing Secretary & Assistant Professor, Department of Biotechnology, St. Joseph's College concluded the programme with her gratitude followed by National Anthem.