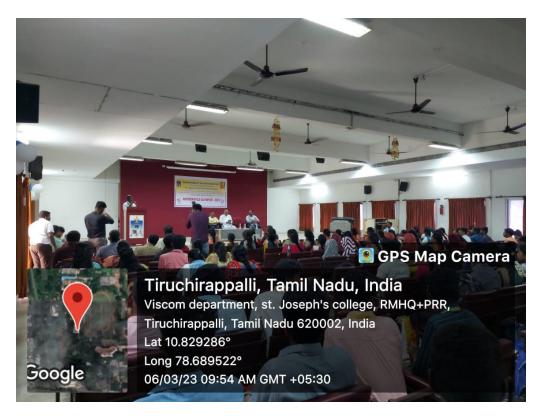

#### REPORT SUMMARY OF THE PROGRAMME

An inter-collegiate technical fest took place on 14<sup>th</sup>October, 2022 organized by the Department of Biotechnology. Totally 572 participants of the program were the UG and PG students of 36 various Life Science Departments from 22 Colleges between Tamil Nadu has been participated along with 28 faculty members who accompanied the students. The Registration Fee for the programme is INR 150.

The inaugural ceremony of the program was held at Jubilee building with the Prayer song followed by Thamizhthaai Vazhthu. The Programme was felicitated by **Rev. Dr. M. Arockiasamy Xavier**, **Principal**, St. Joseph's College, Tiruchirappalli and it was inaugurated by **Dr. S. Uma, Director**, **ICAR - National Research Centre for Banana**, **Thayanur**, Trichy and she was introduced by Dr. V. Swabna, Assistant Professor, St. Joseph's College. Dr. A. Edward, Head, Department of Biotechnology welcomed the gathering.