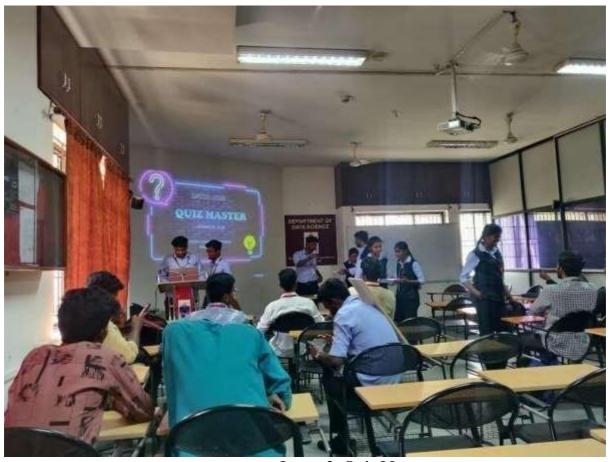

The programme has 11 various events *Viz.* Quiz, Face Painting, Poster Presentation, Petri Art, Cooking without Fire, Vegetable Carving, Photography, Short Film, Wealth from Waste, Turn Coat and Chaplet Clash. The theme of the events is collectively related with the Life Science background. The events were conducted at various venues in the Department of Biotechnology. The students of various departments from various colleges were actively participated in the events and exposed their skills and talents. The judgement of the events were evaluated by the various staff members from the Department of Botany and Biochemistry, St. Joseph's College, Trichy.