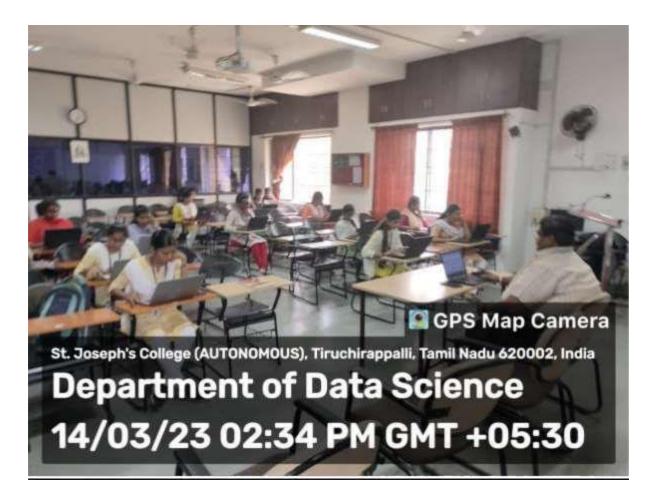

The programme has 11 various events *Viz.* Quiz, Face Painting, Poster Presentation, Petri Art, Cooking without Fire, Vegetable Carving, Photography, Short Film, Wealth from Waste, Turn Coat and Chaplet Clash. The theme of the events is collectively related with the Life Science background. The events were conducted at various venues in the Department of Biotechnology. The students of various departments from various colleges were actively participated in the events and exposed their skills and talents. The judgement of the events were evaluated by the various staff members from the Department of Botany and Biochemistry, St. Joseph's College, Trichy.