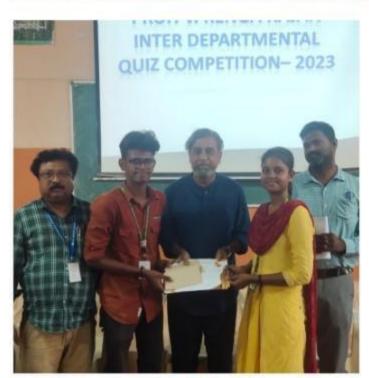

Then the Valediction was held at Jubilee building and it was addressed by **Rev. Dr. K. Amal, Secretary,** St. Joseph's College, and Tiruchirappalli. Then Fr. Secretary awarded the Certificates and the Trophies to the prize winners. The Championship Trophy of Bio-De-Fiesta 2022 was won by the Department of Biology, Gandhigram Rural University, Dindigul and the Runner up was won by the Department of Biotechnology, Srimad Aandavan Arts and Science College (Autonomous), Trichy. Prof. R. Sabitha, Organizing Secretary & Assistant Professor, Department of Biotechnology, St. Joseph's College concluded the programme with her gratitude followed by National Anthem.