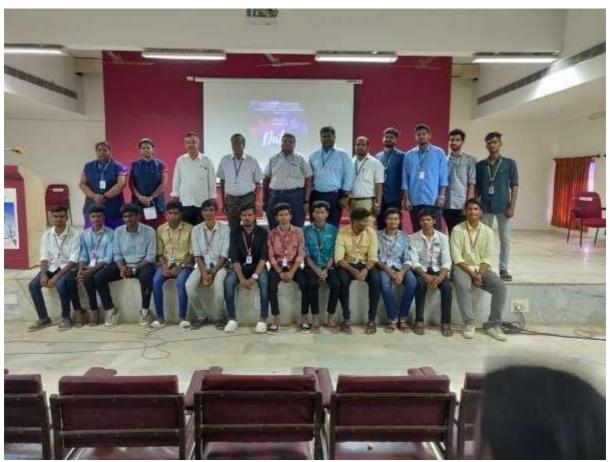

The inaugural ceremony of the program was held at Jubilee building with the Prayer song followed by Thamizhthaai Vazhthu. The Programme was felicitated by **Rev. Dr. M. Arockiasamy Xavier**, **Principal**, St. Joseph's College, Tiruchirappalli and it was inaugurated by **Dr. S. Uma, Director**, **ICAR - National Research Centre for Banana**, **Thayanur**, Trichy and she was introduced by Dr. V. Swabna, Assistant Professor, St. Joseph's College. Dr. A. Edward, Head, Department of Biotechnology welcomed the gathering.

The programme has 11 various events *Viz.* Quiz, Face Painting, Poster Presentation, Petri Art, Cooking without Fire, Vegetable Carving, Photography, Short Film, Wealth from Waste, Turn Coat and Chaplet Clash. The theme of the events is collectively related with the Life Science background. The events were conducted at various venues in the Department of Biotechnology. The students of various departments from various colleges were actively participated in the events and exposed their skills and talents. The judgement of the events were evaluated by the various staff members from the Department of Botany and Biochemistry, St. Joseph's College, Trichy.

Then the Valediction was held at Jubilee building and it was addressed by **Rev. Dr. K. Amal, Secretary,** St. Joseph's College, and Tiruchirappalli. Then Fr. Secretary awarded the Certificates and the Trophies to the prize winners. The Championship Trophy of Bio-De-Fiesta 2022 was won by the Department of Biology, Gandhigram Rural University, Dindigul and the Runner up was won by the Department of Biotechnology, Srimad Aandavan Arts and Science College (Autonomous), Trichy. Prof. R. Sabitha, Organizing Secretary & Assistant Professor, Department of Biotechnology, St. Joseph's College concluded the programme with her gratitude followed by National Anthem.