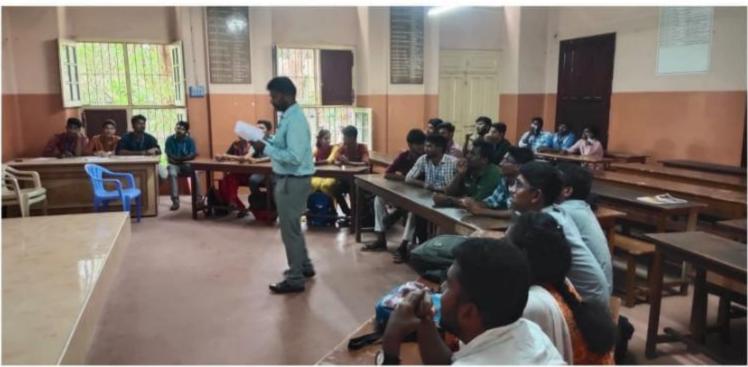

The programme has 11 various events *Viz.* Quiz, Face Painting, Poster Presentation, Petri Art, Cooking without Fire, Vegetable Carving, Photography, Short Film, Wealth from Waste, Turn Coat and Chaplet Clash. The theme of the events is collectively related with the Life Science background. The events were conducted at various venues in the Department of Biotechnology. The students of various departments from various colleges were actively participated in the events and exposed their skills and talents. The judgement of the events were evaluated by the various staff members from the Department of Botany and Biochemistry, St. Joseph's College, Trichy.