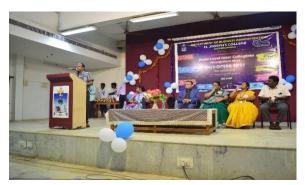

The inaugural ceremony of the program was held at Jubilee building with the Prayer song followed by Thamizhthaai Vazhthu. The Programme was felicitated by **Rev. Dr. M. Arockiasamy Xavier**, **Principal**, St. Joseph's College, Tiruchirappalli and it was inaugurated by **Dr. S. Uma, Director**, **ICAR - National Research Centre for Banana**, **Thayanur**, Trichy and she was introduced by Dr. V. Swabna, Assistant Professor, St. Joseph's College. Dr. A. Edward, Head, Department of Biotechnology welcomed the gathering.

Then the Valediction was held at Jubilee building and it was addressed by **Rev. Dr. K. Amal, Secretary,** St. Joseph's College, and Tiruchirappalli. Then Fr. Secretary awarded the Certificates and the Trophies to the prize winners. The Championship Trophy of Bio-De-Fiesta 2022 was won by the Department of Biology, Gandhigram Rural University, Dindigul and the Runner up was won by the Department of Biotechnology, Srimad Aandavan Arts and Science College (Autonomous), Trichy. Prof. R. Sabitha, Organizing Secretary & Assistant Professor, Department of Biotechnology, St. Joseph's College concluded the programme with her gratitude followed by National Anthem.