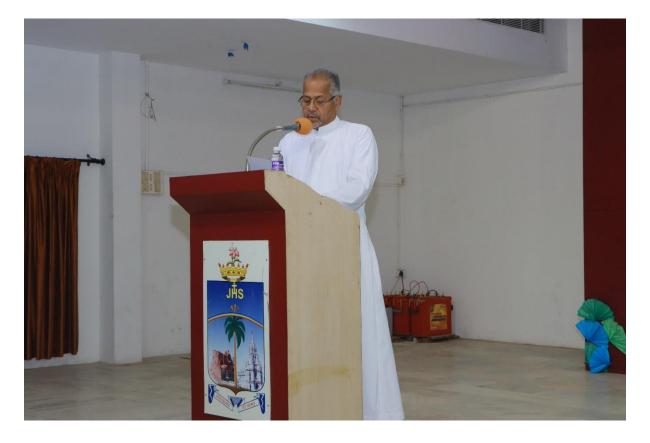

The inaugural ceremony of the program was held at Jubilee building with the Prayer song followed by Thamizhthaai Vazhthu. The Programme was felicitated by **Rev. Dr. M. Arockiasamy Xavier**, **Principal**, St. Joseph's College, Tiruchirappalli and it was inaugurated by **Dr. S. Uma, Director**, **ICAR - National Research Centre for Banana**, **Thayanur**, Trichy and she was introduced by Dr. V. Swabna, Assistant Professor, St. Joseph's College. Dr. A. Edward, Head, Department of Biotechnology welcomed the gathering.