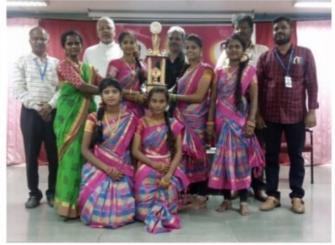

Then the Valediction was held at Jubilee building and it was addressed by **Rev. Dr. K. Amal, Secretary,** St. Joseph's College, and Tiruchirappalli. Then Fr. Secretary awarded the Certificates and the Trophies to the prize winners. The Championship Trophy of Bio-De-Fiesta 2022 was won by the Department of Biology, Gandhigram Rural University, Dindigul and the Runner up was won by the Department of Biotechnology, Srimad Aandavan Arts and Science College (Autonomous), Trichy. Prof. R. Sabitha, Organizing Secretary & Assistant Professor, Department of Biotechnology, St. Joseph's College concluded the programme with her gratitude followed by National Anthem.