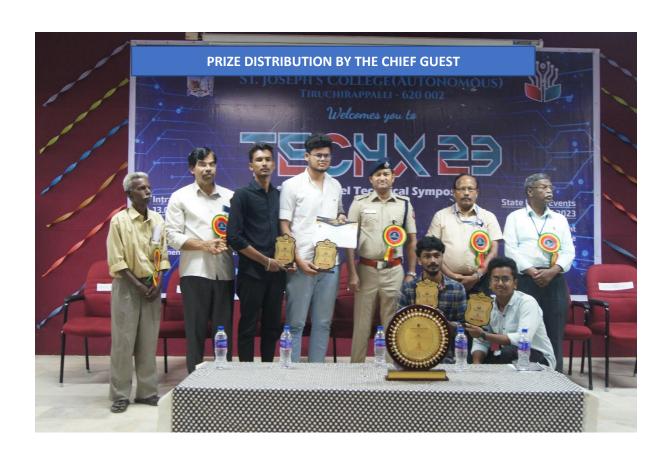

Then the Valediction was held at Jubilee building and it was addressed by **Rev. Dr. K. Amal, Secretary,** St. Joseph's College, and Tiruchirappalli. Then Fr. Secretary awarded the Certificates and the Trophies to the prize winners. The Championship Trophy of Bio-De-Fiesta 2022 was won by the Department of Biology, Gandhigram Rural University, Dindigul and the Runner up was won by the Department of Biotechnology, Srimad Aandavan Arts and Science College (Autonomous), Trichy. Prof. R. Sabitha, Organizing Secretary & Assistant Professor, Department of Biotechnology, St. Joseph's College concluded the programme with her gratitude followed by National Anthem.