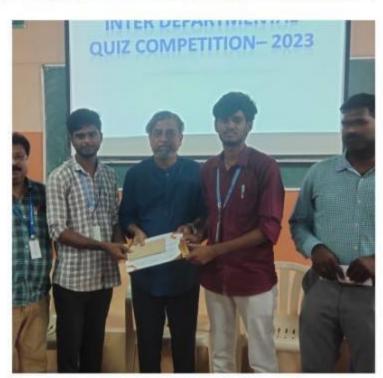

Then the Valediction was held at Jubilee building and it was addressed by **Rev. Dr. K. Amal, Secretary,** St. Joseph's College, and Tiruchirappalli. Then Fr. Secretary awarded the Certificates and the Trophies to the prize winners. The Championship Trophy of Bio-De-Fiesta 2022 was won by the Department of Biology, Gandhigram Rural University, Dindigul and the Runner up was won by the Department of Biotechnology, Srimad Aandavan Arts and Science College (Autonomous), Trichy. Prof. R. Sabitha, Organizing Secretary & Assistant Professor, Department of Biotechnology, St. Joseph's College concluded the programme with her gratitude followed by National Anthem.