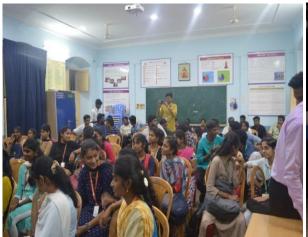

#### REPORT SUMMARY OF THE PROGRAMME

An inter-collegiate technical fest took place on 14<sup>th</sup>October, 2022 organized by the Department of Biotechnology. Totally 572 participants of the program were the UG and PG students of 36 various Life Science Departments from 22 Colleges between Tamil Nadu has been participated along with 28 faculty members who accompanied the students. The Registration Fee for the programme is INR 150.

The programme has 11 various events *Viz.* Quiz, Face Painting, Poster Presentation, Petri Art, Cooking without Fire, Vegetable Carving, Photography, Short Film, Wealth from Waste, Turn Coat and Chaplet Clash. The theme of the events is collectively related with the Life Science background. The events were conducted at various venues in the Department of Biotechnology. The students of various departments from various colleges were actively participated in the events and exposed their skills and talents. The judgement of the events were evaluated by the various staff members from the Department of Botany and Biochemistry, St. Joseph's College, Trichy.