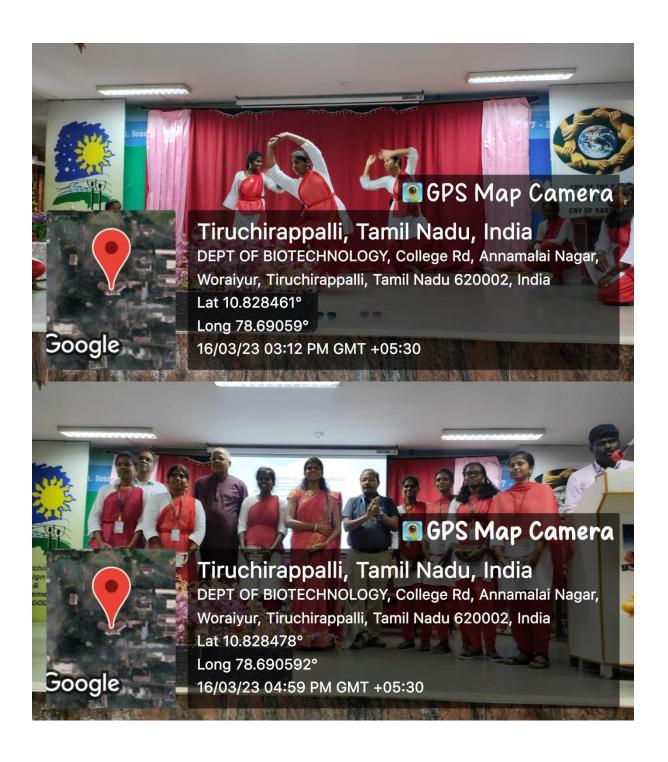

The programme has 11 various events *Viz.* Quiz, Face Painting, Poster Presentation, Petri Art, Cooking without Fire, Vegetable Carving, Photography, Short Film, Wealth from Waste, Turn Coat and Chaplet Clash. The theme of the events is collectively related with the Life Science background. The events were conducted at various venues in the Department of Biotechnology. The students of various departments from various colleges were actively participated in the events and exposed their skills and talents. The judgement of the events were evaluated by the various staff members from the Department of Botany and Biochemistry, St. Joseph's College, Trichy.

Then the Valediction was held at Jubilee building and it was addressed by **Rev. Dr. K. Amal, Secretary,** St. Joseph's College, and Tiruchirappalli. Then Fr. Secretary awarded the Certificates and the Trophies to the prize winners. The Championship Trophy of Bio-De-Fiesta 2022 was won by the Department of Biology, Gandhigram Rural University, Dindigul and the Runner up was won by the Department of Biotechnology, Srimad Aandavan Arts and Science College (Autonomous), Trichy. Prof. R. Sabitha, Organizing Secretary & Assistant Professor, Department of Biotechnology, St. Joseph's College concluded the programme with her gratitude followed by National Anthem.