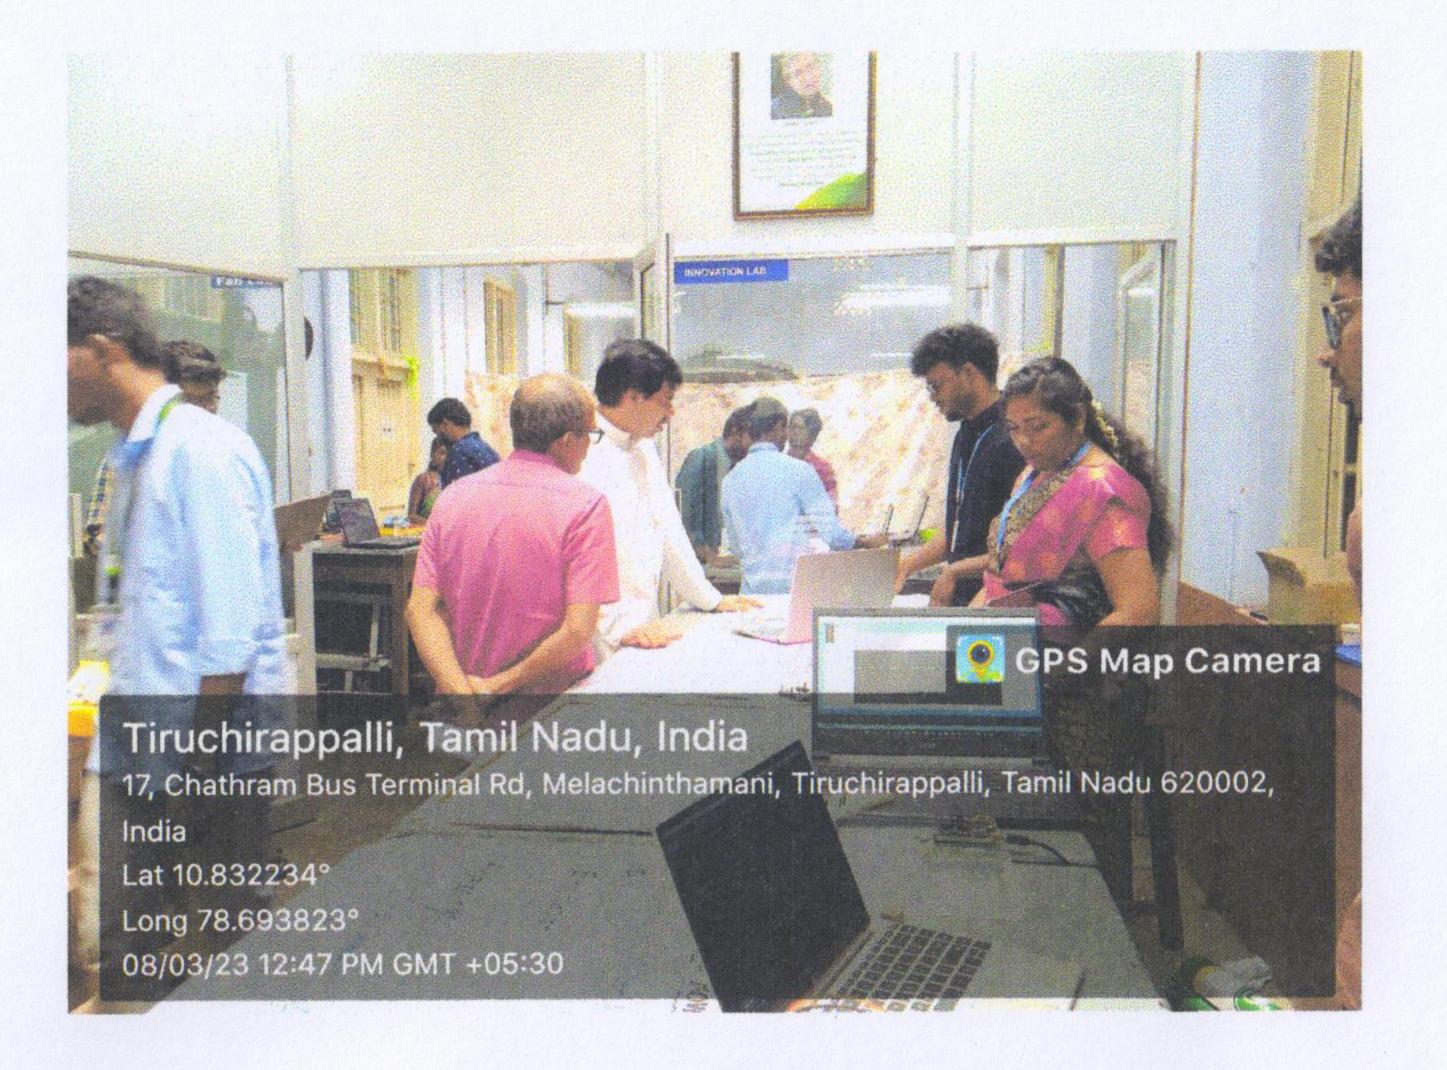

The programme has 11 various events *Viz.* Quiz, Face Painting, Poster Presentation, Petri Art, Cooking without Fire, Vegetable Carving, Photography, Short Film, Wealth from Waste, Turn Coat and Chaplet Clash. The theme of the events is collectively related with the Life Science background. The events were conducted at various venues in the Department of Biotechnology. The students of various departments from various colleges were actively participated in the events and exposed their skills and talents. The judgement of the events were evaluated by the various staff members from the Department of Botany and Biochemistry, St. Joseph's College, Trichy.