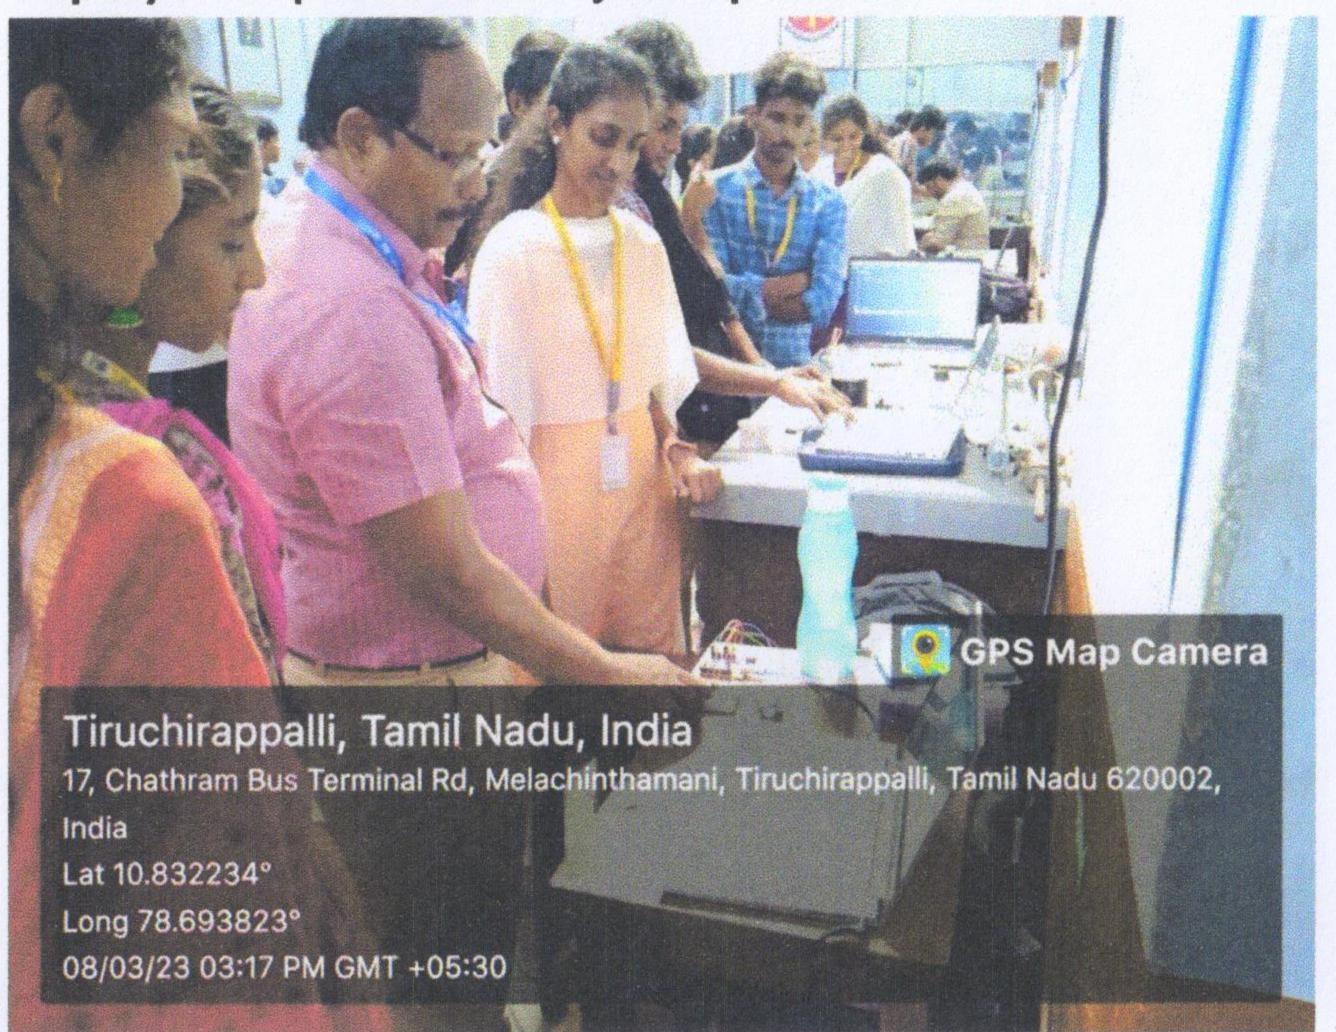

The inaugural ceremony of the program was held at Jubilee building with the Prayer song followed by Thamizhthaai Vazhthu. The Programme was felicitated by **Rev. Dr. M. Arockiasamy Xavier**, **Principal**, St. Joseph's College, Tiruchirappalli and it was inaugurated by **Dr. S. Uma, Director**, **ICAR - National Research Centre for Banana**, **Thayanur**, Trichy and she was introduced by Dr. V. Swabna, Assistant Professor, St. Joseph's College. Dr. A. Edward, Head, Department of Biotechnology welcomed the gathering.

The programme has 11 various events *Viz.* Quiz, Face Painting, Poster Presentation, Petri Art, Cooking without Fire, Vegetable Carving, Photography, Short Film, Wealth from Waste, Turn Coat and Chaplet Clash. The theme of the events is collectively related with the Life Science background. The events were conducted at various venues in the Department of Biotechnology. The students of various departments from various colleges were actively participated in the events and exposed their skills and talents. The judgement of the events were evaluated by the various staff members from the Department of Botany and Biochemistry, St. Joseph's College, Trichy.