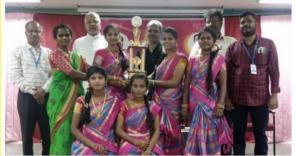

Then the Valediction was held at Jubilee building and it was addressed by **Rev. Dr. K. Amal, Secretary,** St. Joseph's College, and Tiruchirappalli. Then Fr. Secretary awarded the Certificates and the Trophies to the prize winners. The Championship Trophy of Bio-De-Fiesta 2022 was won by the Department of Biology, Gandhigram Rural University, Dindigul and the Runner up was won by the Department of Biotechnology, Srimad Aandavan Arts and Science College (Autonomous), Trichy. Prof. R. Sabitha, Organizing Secretary & Assistant Professor, Department of Biotechnology, St. Joseph's College concluded the programme with her gratitude followed by National Anthem.