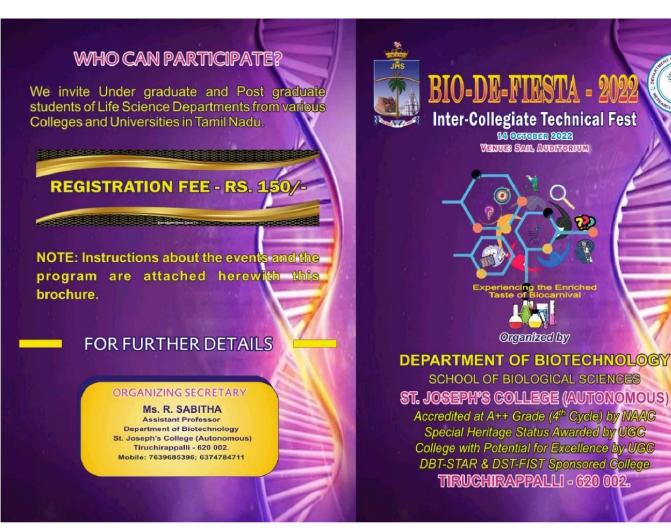

#### **BIO-DE-FIESTA 2022**

# AN INTERCOLLEGIATE TECHNICAL FEST 14<sup>TH</sup> OCTOBER 2022

#### REPORT SUMMARY OF THE PROGRAMME

An inter-collegiate technical fest took place on 14<sup>th</sup>October, 2022 organized by the Department of Biotechnology. Totally 572 participants of the program were the UG and PG students of 36 various Life Science Departments from 22 Colleges between Tamil Nadu has been participated along with 28 faculty members who accompanied the students. The Registration Fee for the programme is INR 150.

# Rev. Dr. LEONARD FERNANDO SJ Rector Rev. Dr. K. AMAL SJ Secretary Rev. Dr. M. AROCKIASAMY XAVIER SJ Principal CHIEF GUEST Dr. S. UMA Director ICAR - National Research Centre for Banana Thayanur, Tiruchirappalli - 620 102. CONVENER Dr. A. EDWARD Assistant Professor & Head Department of Biotechnology ORGANIZING SECRETARY Ms. R. SABITHA

Assistant Professor of Biotechnology

ORGANIZING COMMITTEE

Dr. R. KAMARAJ KENNEDY

Dr. V. SWABNA

Assistant Professors of Biotechnology

PATRONS