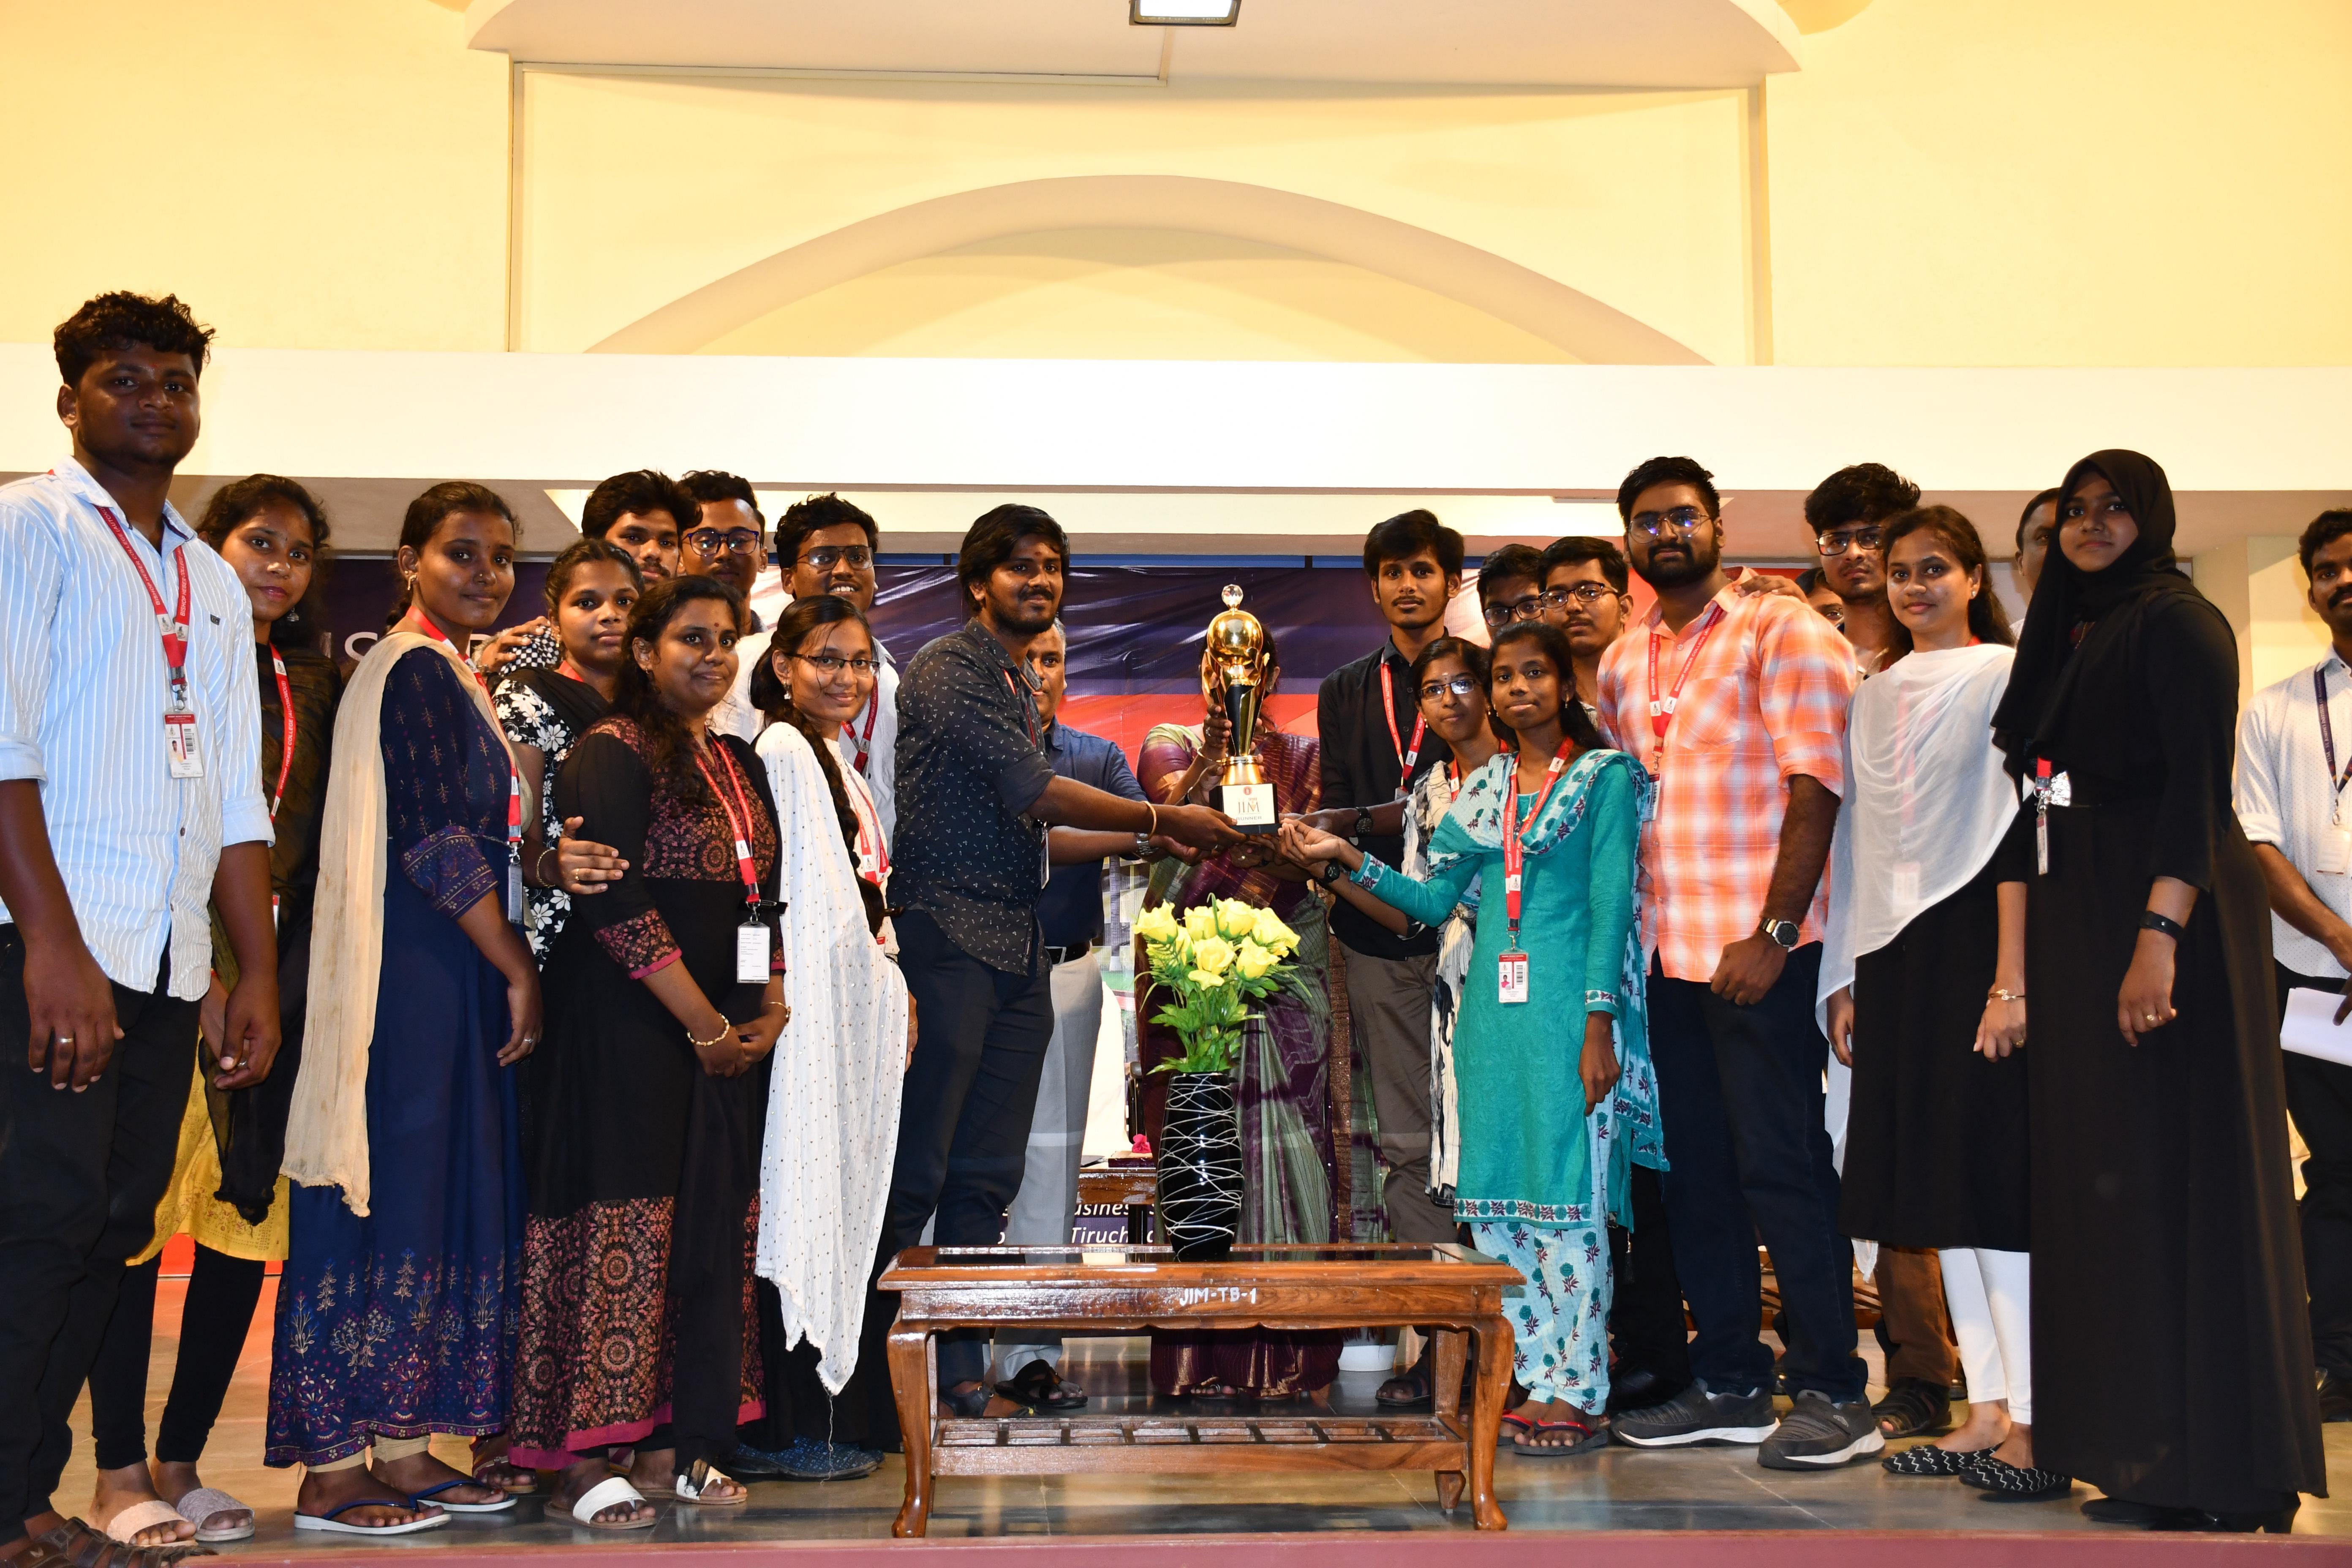

Then the Valediction was held at Jubilee building and it was addressed by **Rev. Dr. K. Amal, Secretary,** St. Joseph's College, and Tiruchirappalli. Then Fr. Secretary awarded the Certificates and the Trophies to the prize winners. The Championship Trophy of Bio-De-Fiesta 2022 was won by the Department of Biology, Gandhigram Rural University, Dindigul and the Runner up was won by the Department of Biotechnology, Srimad Aandavan Arts and Science College (Autonomous), Trichy. Prof. R. Sabitha, Organizing Secretary & Assistant Professor, Department of Biotechnology, St. Joseph's College concluded the programme with her gratitude followed by National Anthem.