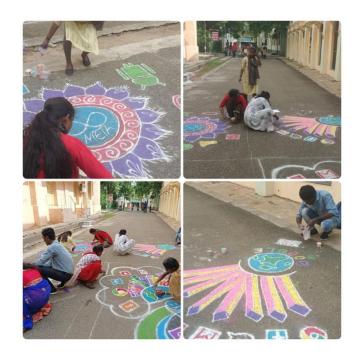

The programme has 11 various events *Viz.* Quiz, Face Painting, Poster Presentation, Petri Art, Cooking without Fire, Vegetable Carving, Photography, Short Film, Wealth from Waste, Turn Coat and Chaplet Clash. The theme of the events is collectively related with the Life Science background. The events were conducted at various venues in the Department of Biotechnology. The students of various departments from various colleges were actively participated in the events and exposed their skills and talents. The judgement of the events were evaluated by the various staff members from the Department of Botany and Biochemistry, St. Joseph's College, Trichy.