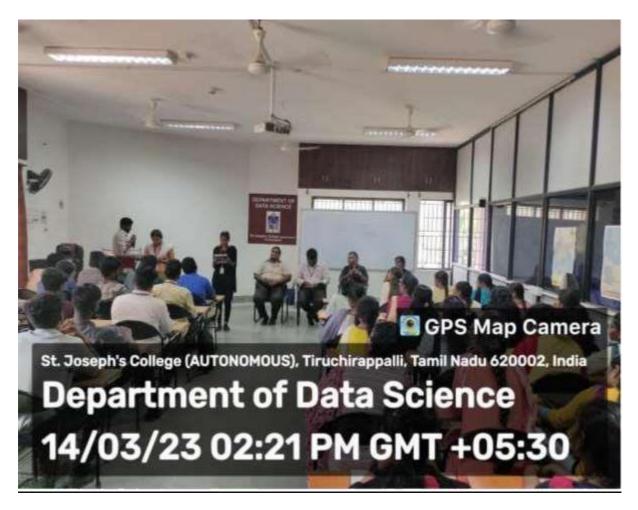

The inaugural ceremony of the program was held at Jubilee building with the Prayer song followed by Thamizhthaai Vazhthu. The Programme was felicitated by **Rev. Dr. M. Arockiasamy Xavier**, **Principal**, St. Joseph's College, Tiruchirappalli and it was inaugurated by **Dr. S. Uma, Director**, **ICAR - National Research Centre for Banana**, **Thayanur**, Trichy and she was introduced by Dr. V. Swabna, Assistant Professor, St. Joseph's College. Dr. A. Edward, Head, Department of Biotechnology welcomed the gathering.

The programme has 11 various events *Viz.* Quiz, Face Painting, Poster Presentation, Petri Art, Cooking without Fire, Vegetable Carving, Photography, Short Film, Wealth from Waste, Turn Coat and Chaplet Clash. The theme of the events is collectively related with the Life Science background. The events were conducted at various venues in the Department of Biotechnology. The students of various departments from various colleges were actively participated in the events and exposed their skills and talents. The judgement of the events were evaluated by the various staff members from the Department of Botany and Biochemistry, St. Joseph's College, Trichy.