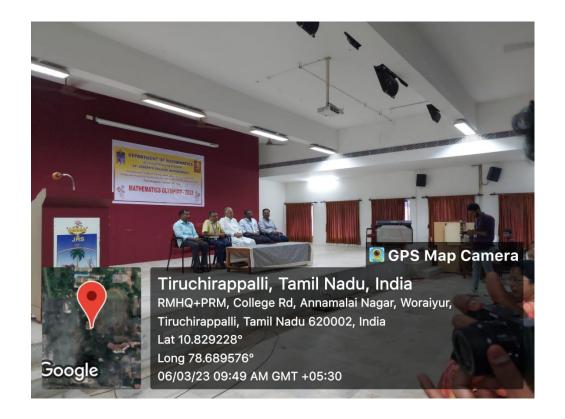

The inaugural ceremony of the program was held at Jubilee building with the Prayer song followed by Thamizhthaai Vazhthu. The Programme was felicitated by **Rev. Dr. M. Arockiasamy Xavier**, **Principal**, St. Joseph's College, Tiruchirappalli and it was inaugurated by **Dr. S. Uma, Director**, **ICAR - National Research Centre for Banana**, **Thayanur**, Trichy and she was introduced by Dr. V. Swabna, Assistant Professor, St. Joseph's College. Dr. A. Edward, Head, Department of Biotechnology welcomed the gathering.