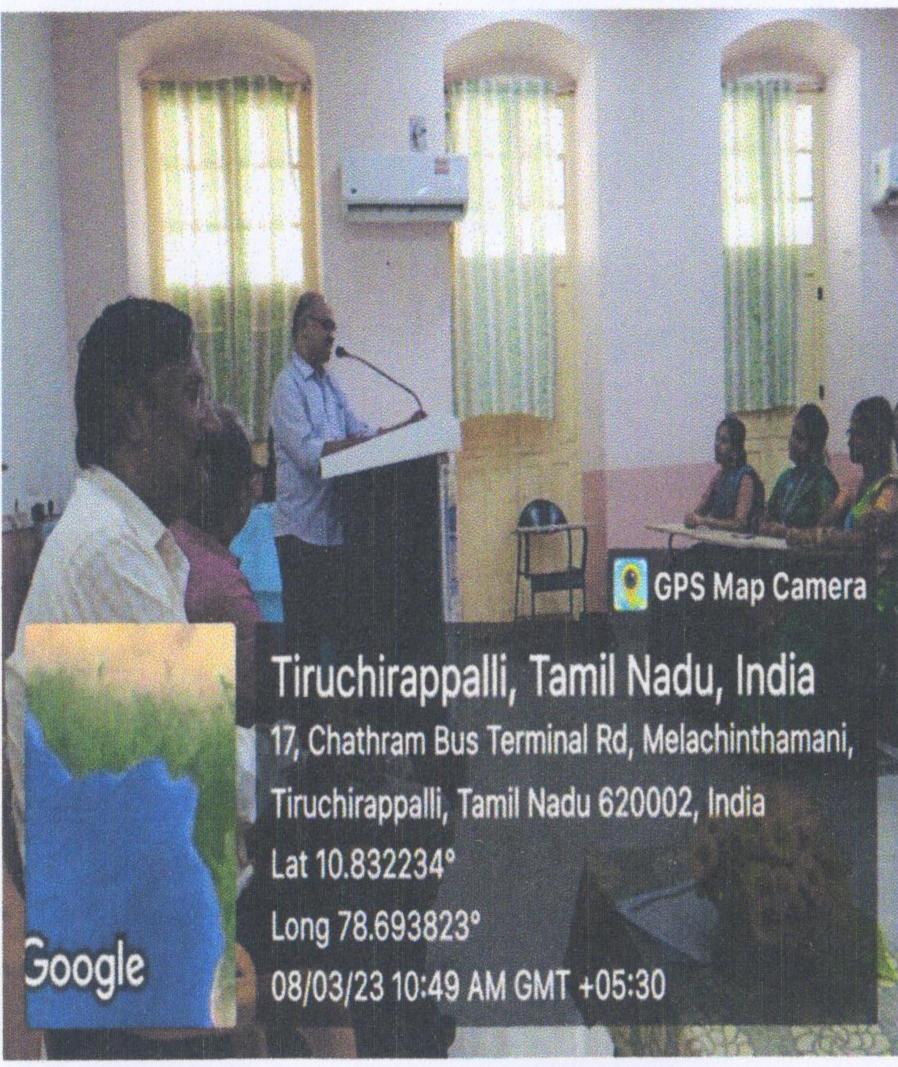

Then the Valediction was held at Jubilee building and it was addressed by **Rev. Dr. K. Amal, Secretary,** St. Joseph's College, and Tiruchirappalli. Then Fr. Secretary awarded the Certificates and the Trophies to the prize winners. The Championship Trophy of Bio-De-Fiesta 2022 was won by the Department of Biology, Gandhigram Rural University, Dindigul and the Runner up was won by the Department of Biotechnology, Srimad Aandavan Arts and Science College (Autonomous), Trichy. Prof. R. Sabitha, Organizing Secretary & Assistant Professor, Department of Biotechnology, St. Joseph's College concluded the programme with her gratitude followed by National Anthem.