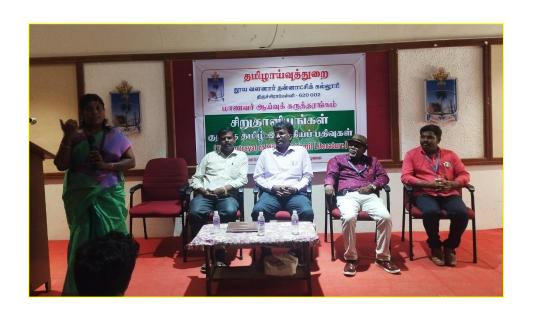

Then the Valediction was held at Jubilee building and it was addressed by **Rev. Dr. K. Amal, Secretary,** St. Joseph's College, and Tiruchirappalli. Then Fr. Secretary awarded the Certificates and the Trophies to the prize winners. The Championship Trophy of Bio-De-Fiesta 2022 was won by the Department of Biology, Gandhigram Rural University, Dindigul and the Runner up was won by the Department of Biotechnology, Srimad Aandavan Arts and Science College (Autonomous), Trichy. Prof. R. Sabitha, Organizing Secretary & Assistant Professor, Department of Biotechnology, St. Joseph's College concluded the programme with her gratitude followed by National Anthem.