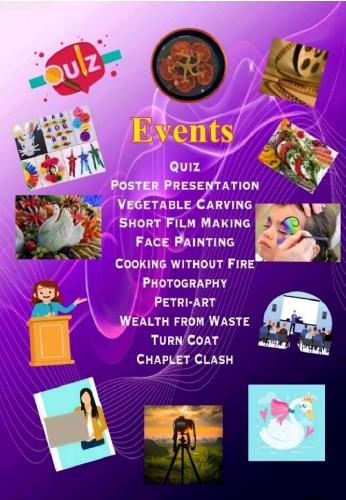

The programme has 11 various events *Viz.* Quiz, Face Painting, Poster Presentation, Petri Art, Cooking without Fire, Vegetable Carving, Photography, Short Film, Wealth from Waste, Turn Coat and Chaplet Clash. The theme of the events is collectively related with the Life Science background. The events were conducted at various venues in the Department of Biotechnology. The students of various departments from various colleges were actively participated in the events and exposed their skills and talents. The judgement of the events were evaluated by the various staff members from the Department of Botany and Biochemistry, St. Joseph's College, Trichy.