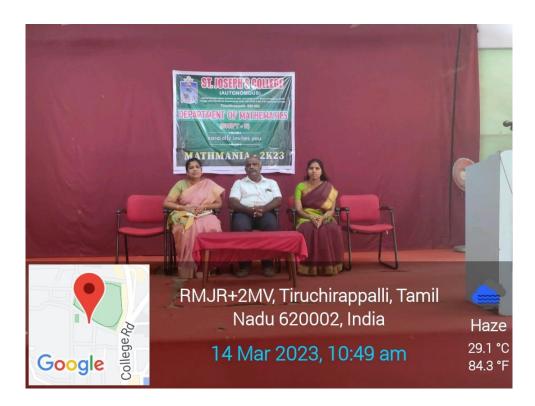

The inaugural ceremony of the program was held at Jubilee building with the Prayer song followed by Thamizhthaai Vazhthu. The Programme was felicitated by **Rev. Dr. M. Arockiasamy Xavier**, **Principal**, St. Joseph's College, Tiruchirappalli and it was inaugurated by **Dr. S. Uma, Director**, **ICAR - National Research Centre for Banana**, **Thayanur**, Trichy and she was introduced by Dr. V. Swabna, Assistant Professor, St. Joseph's College. Dr. A. Edward, Head, Department of Biotechnology welcomed the gathering.