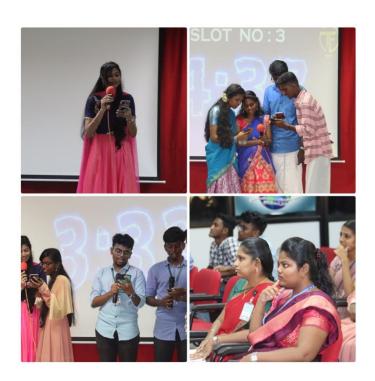

The programme has 11 various events *Viz.* Quiz, Face Painting, Poster Presentation, Petri Art, Cooking without Fire, Vegetable Carving, Photography, Short Film, Wealth from Waste, Turn Coat and Chaplet Clash. The theme of the events is collectively related with the Life Science background. The events were conducted at various venues in the Department of Biotechnology. The students of various departments from various colleges were actively participated in the events and exposed their skills and talents. The judgement of the events were evaluated by the various staff members from the Department of Botany and Biochemistry, St. Joseph's College, Trichy.

Then the Valediction was held at Jubilee building and it was addressed by **Rev. Dr. K. Amal, Secretary,** St. Joseph's College, and Tiruchirappalli. Then Fr. Secretary awarded the Certificates and the Trophies to the prize winners. The Championship Trophy of Bio-De-Fiesta 2022 was won by the Department of Biology, Gandhigram Rural University, Dindigul and the Runner up was won by the Department of Biotechnology, Srimad Aandavan Arts and Science College (Autonomous), Trichy. Prof. R. Sabitha, Organizing Secretary & Assistant Professor, Department of Biotechnology, St. Joseph's College concluded the programme with her gratitude followed by National Anthem.