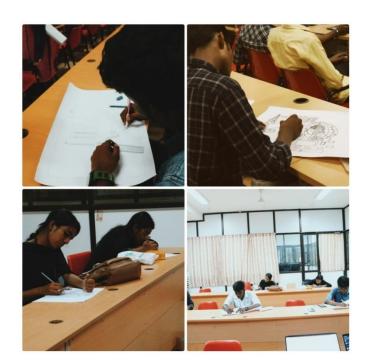

The programme has 11 various events *Viz.* Quiz, Face Painting, Poster Presentation, Petri Art, Cooking without Fire, Vegetable Carving, Photography, Short Film, Wealth from Waste, Turn Coat and Chaplet Clash. The theme of the events is collectively related with the Life Science background. The events were conducted at various venues in the Department of Biotechnology. The students of various departments from various colleges were actively participated in the events and exposed their skills and talents. The judgement of the events were evaluated by the various staff members from the Department of Botany and Biochemistry, St. Joseph's College, Trichy.