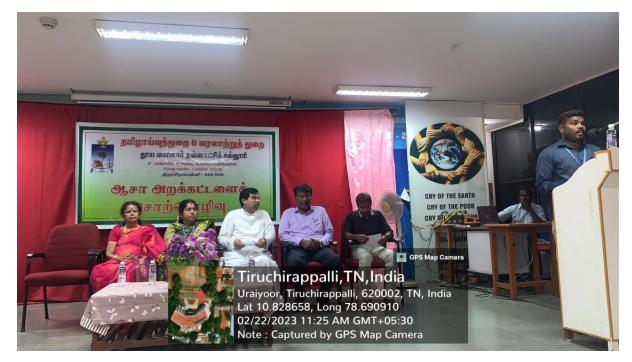

The inaugural ceremony of the program was held at Jubilee building with the Prayer song followed by Thamizhthaai Vazhthu. The Programme was felicitated by **Rev. Dr. M. Arockiasamy Xavier**, **Principal**, St. Joseph's College, Tiruchirappalli and it was inaugurated by **Dr. S. Uma, Director**, **ICAR - National Research Centre for Banana**, **Thayanur**, Trichy and she was introduced by Dr. V. Swabna, Assistant Professor, St. Joseph's College. Dr. A. Edward, Head, Department of Biotechnology welcomed the gathering.