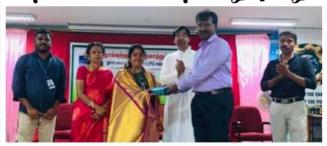

Then the Valediction was held at Jubilee building and it was addressed by **Rev. Dr. K. Amal, Secretary,** St. Joseph's College, and Tiruchirappalli. Then Fr. Secretary awarded the Certificates and the Trophies to the prize winners. The Championship Trophy of Bio-De-Fiesta 2022 was won by the Department of Biology, Gandhigram Rural University, Dindigul and the Runner up was won by the Department of Biotechnology, Srimad Aandavan Arts and Science College (Autonomous), Trichy. Prof. R. Sabitha, Organizing Secretary & Assistant Professor, Department of Biotechnology, St. Joseph's College concluded the programme with her gratitude followed by National Anthem.