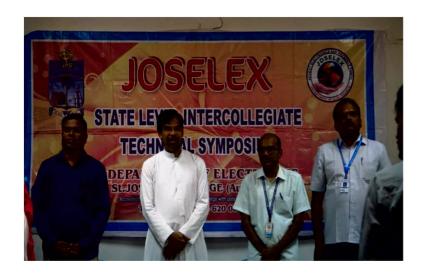

The inaugural ceremony of the program was held at Jubilee building with the Prayer song followed by Thamizhthaai Vazhthu. The Programme was felicitated by **Rev. Dr. M. Arockiasamy Xavier**, **Principal**, St. Joseph's College, Tiruchirappalli and it was inaugurated by **Dr. S. Uma, Director**, **ICAR - National Research Centre for Banana**, **Thayanur**, Trichy and she was introduced by Dr. V. Swabna, Assistant Professor, St. Joseph's College. Dr. A. Edward, Head, Department of Biotechnology welcomed the gathering.