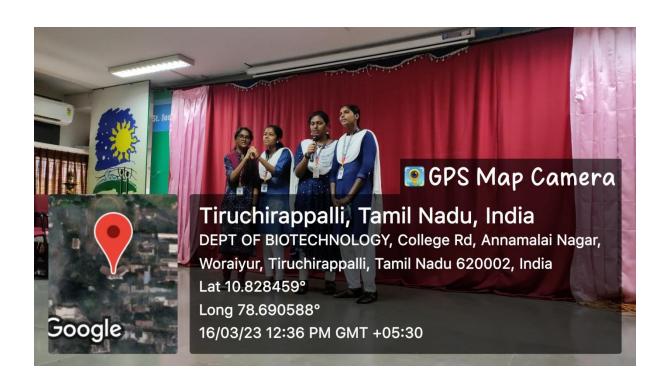

The programme has 11 various events *Viz.* Quiz, Face Painting, Poster Presentation, Petri Art, Cooking without Fire, Vegetable Carving, Photography, Short Film, Wealth from Waste, Turn Coat and Chaplet Clash. The theme of the events is collectively related with the Life Science background. The events were conducted at various venues in the Department of Biotechnology. The students of various departments from various colleges were actively participated in the events and exposed their skills and talents. The judgement of the events were evaluated by the various staff members from the Department of Botany and Biochemistry, St. Joseph's College, Trichy.