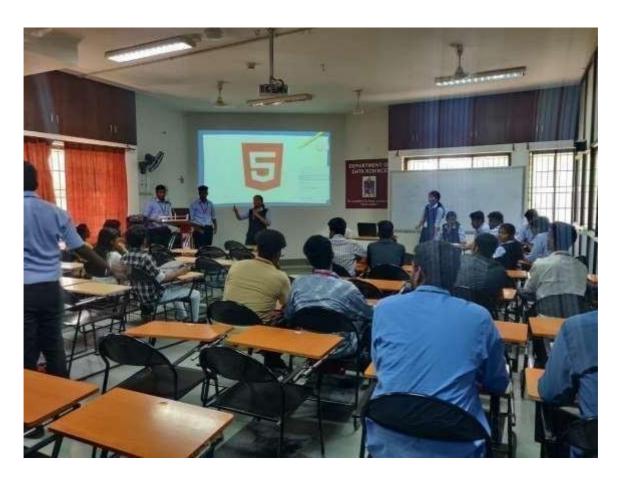

The programme has 11 various events *Viz.* Quiz, Face Painting, Poster Presentation, Petri Art, Cooking without Fire, Vegetable Carving, Photography, Short Film, Wealth from Waste, Turn Coat and Chaplet Clash. The theme of the events is collectively related with the Life Science background. The events were conducted at various venues in the Department of Biotechnology. The students of various departments from various colleges were actively participated in the events and exposed their skills and talents. The judgement of the events were evaluated by the various staff members from the Department of Botany and Biochemistry, St. Joseph's College, Trichy.