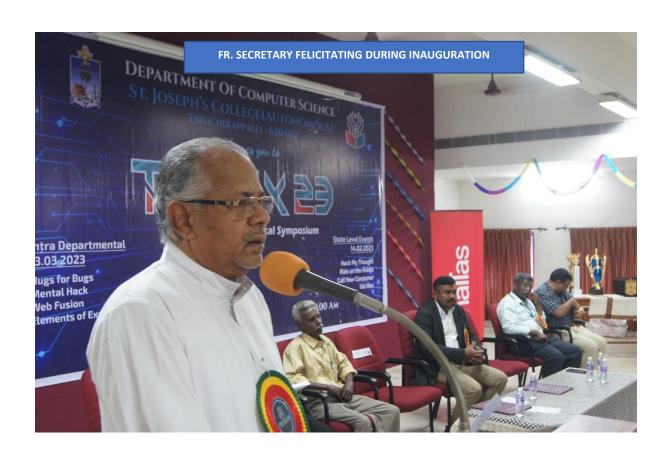

Then the Valediction was held at Jubilee building and it was addressed by **Rev. Dr. K. Amal, Secretary,** St. Joseph's College, and Tiruchirappalli. Then Fr. Secretary awarded the Certificates and the Trophies to the prize winners. The Championship Trophy of Bio-De-Fiesta 2022 was won by the Department of Biology, Gandhigram Rural University, Dindigul and the Runner up was won by the Department of Biotechnology, Srimad Aandavan Arts and Science College (Autonomous), Trichy. Prof. R. Sabitha, Organizing Secretary & Assistant Professor, Department of Biotechnology, St. Joseph's College concluded the programme with her gratitude followed by National Anthem.