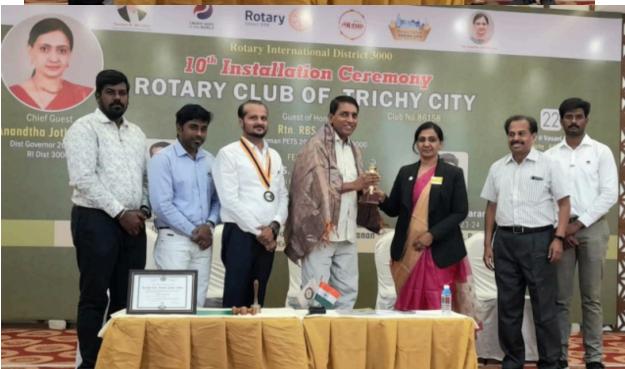

#### REPORT OF SERVICE LEARNING AWARD

On 27th September 2023 Rotary club of Trichy City New members' installation and 2023 -2024 award programme held in Vasuki Mahal at Trichy. The Director of Extension Department-SHEPHERD, Rev. Dr. T. Sahayaraj SJ received service learning award from Rtn. AnanthaJothiRajkumar, Governor of Rotary Club for his contribution to the extension activities in ninety-six rural villages and twenty-two slums. Rtn. Manikandan, President felicitated. The Extension department-SHEPHERD Senior Coordinators Mr. Lenin and Junior Coordinator Mr. T. Joseph Christu Raja participated.

# IMAGES OF SERVICE LEARNING AWARD