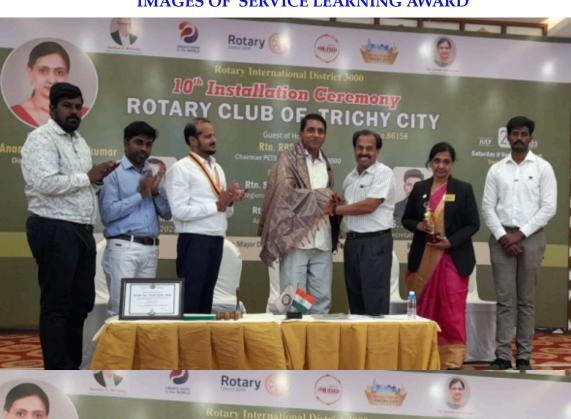

#### REPORT OF SERVICE LEARNING AWARD

On 27th September 2023 Rotary club of Trichy City New members' installation and 2023 -2024 award programme held in Vasuki Mahal at Trichy. The Director of Extension Department-SHEPHERD, Rev. Dr. T. Sahayaraj SJ received service learning award from Rtn. AnanthaJothiRajkumar, Governor of Rotary Club for his contribution to the extension activities in ninety-six rural villages and twenty-two slums. Rtn. Manikandan, President felicitated. The Extension department-SHEPHERD Senior Coordinators Mr. Lenin and Junior Coordinator Mr. T. Joseph Christu Raja participated.

# IMAGES OF SERVICE LEARNING AWARD