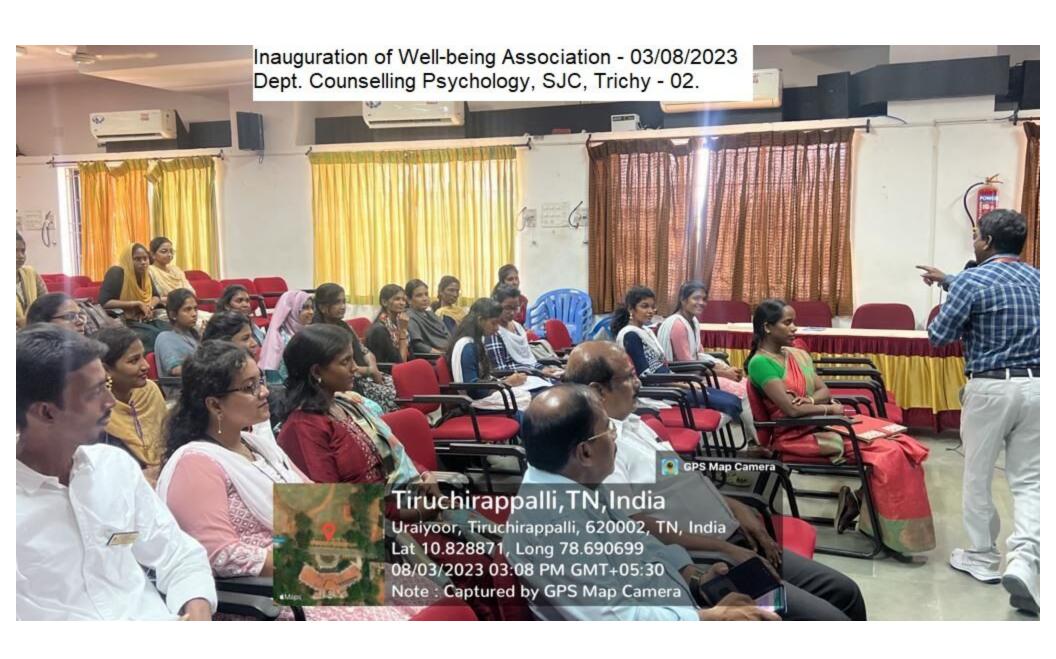

ssible.

#### **CONCLUSION**

The Well-being Association exhibited its dedication to its members' well-being by hosting this informative session on mental health. The overview provided the participants with useful information, dispelled myths, and encouraged a compassionate and empathic approach to mental health issues.

The inaugural session not only welcomed the First-Year Students to the association but also initiated everyone into the value and importance of well-being. The Well-being Association of the Dept. of Counselling Psychology hopes to create awareness about mental health and learn about psychology through its activities throughout this academic year.

Dr. EMMANUEL AROCKIAM, S.J., Ph.D.
DIRECTOR - DEPT OF COUNSELLING PSYCHOLOGY
ST. JOSEPH'S COLLEGE (AUTONOMOUS)
TRICHY-620 002













## St. Joseph's college (Autonomous), Trichy-02 Department of counseling psychology Well-Being Association Inauguration

#### ATTENDANCE FORM

DATE: 03<sup>rd</sup>AUG 2023 TIME: 02:30- 04:00 PM

| S. No | NAME               | D. NO                  | SIGNATURE        |
|-------|--------------------|------------------------|------------------|
| ı     | F. Nasreen Banu    | 23 PCP 808             | Firemen          |
| 2.    | V. Shamili         | 23PCP809               | Blowie           |
| 3,    | Varshini Siva      | 23/20/8/4              | Oav, L. P.       |
| 4.    | E. Shama           | 23RP806                | Esh              |
| 5     | R. Deepika         | 28pcp\(\frac{1}{2}\)13 | Run.             |
| Ь.    | B. Gaja Proya      | 23PCP802               | B. Gyrida