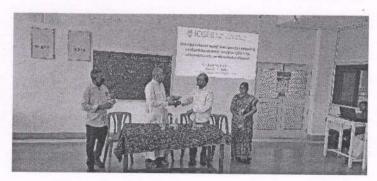

# Report of the Brochoonistry Association Inauguration

The activities of the biochemistry association was inaugurated for the academic year 2023-24 on 12<sup>th</sup> July 2023, 10.30 am at the department seminar hall with an invited talk on "அரோக்கியம் தரும் யோகாசனங்கள்" delivered by Mr. P. Vijayakumar, Yoga Master, Amirtham Social Service Trust, Tiruchirappalli.

The meeting was presided by **Rev. Dr. K. Amal** SJ Secretary, St.Joseph's College (Autonomous), Tiruchirappalli -2.

The meeting was attended by the faculty (8 in no's) and the students (71 in no's) of both biochemistry and biotechnology departments.

The head of the Biochemistry department welcomed the gathering and the vote of thanks was delivered by the student representative Mr. Mohai Deen of II M.Sc Biochemistry.

The meeting came to an end at 12.30 pm.