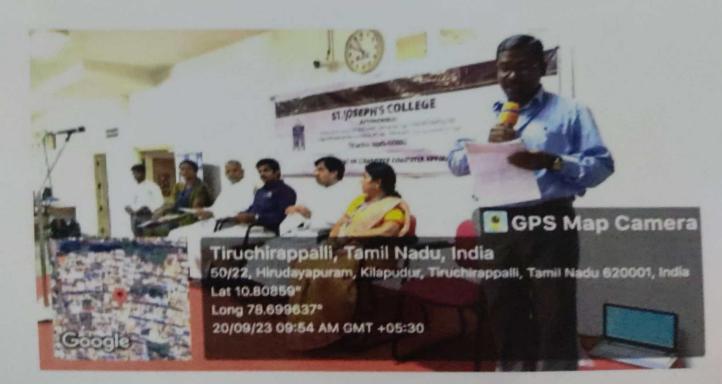

# Report of the Brochoonistry Association Inauguration

The activities of the biochemistry association was inaugurated for the academic year 2023-24 on 12<sup>th</sup> July 2023, 10.30 am at the department seminar hall with an invited talk on "அரோக்கியம் தரும் யோகாசனங்கள்" delivered by Mr. P. Vijayakumar, Yoga Master, Amirtham Social Service Trust, Tiruchirappalli.

The meeting was presided by **Rev. Dr. K. Amal** SJ Secretary, St.Joseph's College (Autonomous), Tiruchirappalli -2.

The meeting was attended by the faculty (8 in no's) and the students (71 in no's) of both biochemistry and biotechnology departments.