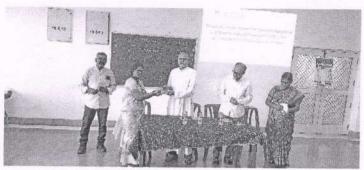

## DR.V. BALAKRISHNAN MEMORIAL CME PROGRAMME

The Department of Biotechnology at St. Joseph's College, Trichy, organized a DR.V. Balakrishnan Memorial CME Programme on the theme "FOSTERING AWARENESS ABOUT CANCER PREVENTION IN WOMEN" on 20th February 2024.

The Programme commenced with a prayer song and was held from 10AM on 20th February 2024. The event saw a total of 86 girl participants, including students and faculty members from the Biotechnology, Biochemistry, Botany and Electronics Departments of St. Joseph's College, Trichy.

The Head of the Department of Biotechnology Dr.A. Edward welcomed Resource person, Faculty members and the students to the seminar. Following the welcome by the Head of the Department, Speaker Dr. K. Parimalarani M.B.B.S., MD., (OG) provided an overview of the awareness about cervical and breast cancer and offered valuable insights into the etiology, diagnosis, causes and prevention of cervical & breast cancer. She elaborated the parts of cervix and breast, where the chances of cancer may occur and what are all the causes of cell mutated unconditionally, diagnosis and steps to take prevention of both breast and cervical cancer. At last, she was shared the experience of one of the patients and also shared the own family