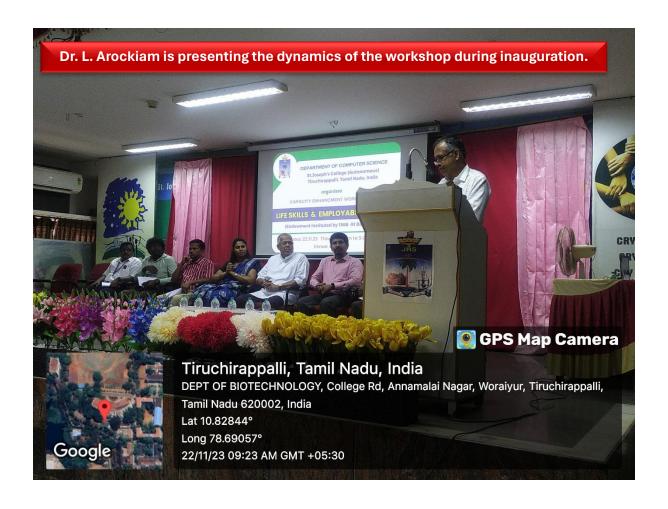

# Report of the Brochoonistry Association Inauguration

The activities of the biochemistry association was inaugurated for the academic year 2023-24 on 12<sup>th</sup> July 2023, 10.30 am at the department seminar hall with an invited talk on "அரோக்கியம் தரும் யோகாசனங்கள்" delivered by Mr. P. Vijayakumar, Yoga Master, Amirtham Social Service Trust, Tiruchirappalli.

The meeting was presided by **Rev. Dr. K. Amal** SJ Secretary, St.Joseph's College (Autonomous), Tiruchirappalli -2.

The meeting was attended by the faculty (8 in no's) and the students (71 in no's) of both biochemistry and biotechnology departments.