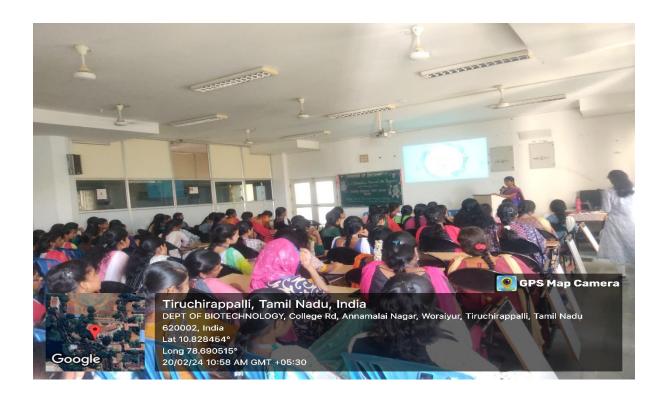

The Programme commenced with a prayer song and was held from 10AM on 20th February 2024. The event saw a total of 86 girl participants, including students and faculty members from the Biotechnology, Biochemistry, Botany and Electronics Departments of St. Joseph's College, Trichy.