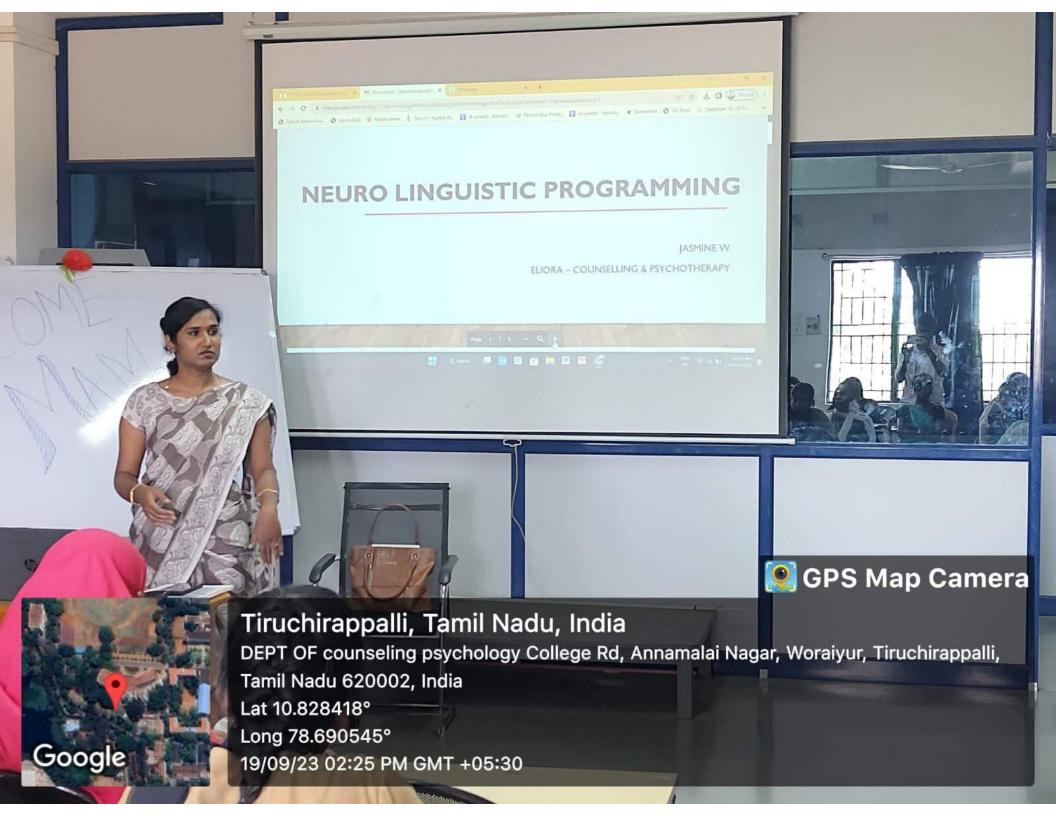

# Organises a Lecture Topics on

"STRUCTURE-BASED NOVEL THERAPEUTICS
TARGETING OXIDISED LIPOPROTEIN RECEPTOR
LOX-1 FOR ATHEROSCLEROTIC CARDIOVASCULAR DISEASE"

to be held at 10:00 a.m. on Tuesday,

19th December, 2023 in AV Hall, Dept of Biotechnology

#### Dr. AROCKIASAMY ARULANDU

Group Leader, Membrane Protein Biology, International Centre for Genetic Engineering & Biotechnology Aruna Asaf Ali Marg 11067 New Delhi, India

All Are Invited

#### Report on Lecture Organised by Trojan-Horse Club of Department of Biotechnology held on 19<sup>th</sup> December, 2023

The Department of Biotechnology at St. Joseph College, Trichy, organised a Lecture on the topic "Structure-Based Novel Therapeutics Targeting Oxidised Lipoprotein Receptor LOX-1 for Atherosclerotic Cardiovascular Disease" on December 19, 2023. The lecture was delivered by Dr. Arockiasamy Arulandu, Group Leader, Membrane Protein Biology, International Centre for Genetic Engineering and Biotechnology, Aruna Asaf Ali Marg, New Delhi – 110067, India. He is an alumnus of the Department of Chemistry at St. Joseph's College, Trichy.