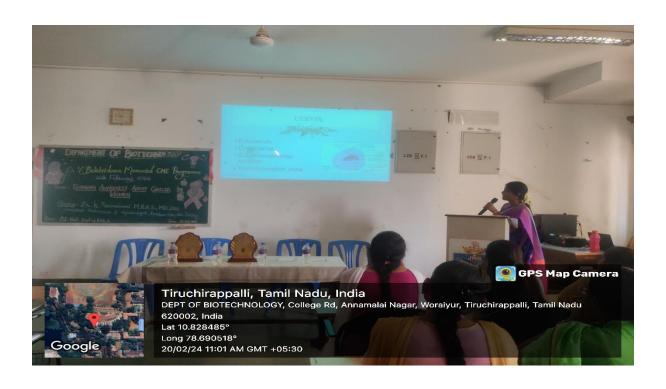

The Head of the Department of Biotechnology Dr.A. Edward welcomed Resource person, Faculty members and the students to the seminar. Following the welcome by the Head of the Department, Speaker Dr. K. Parimalarani M.B.B.S., MD., (OG) provided an overview of the awareness about cervical and breast cancer and offered valuable insights into the etiology, diagnosis, causes and prevention of cervical & breast cancer. She elaborated the parts of cervix and breast, where the chances of cancer may occur and what are all the causes of cell mutated unconditionally, diagnosis and steps to take prevention of both breast and cervical cancer. At last, she was shared the experience of one of the patients and also shared the own family