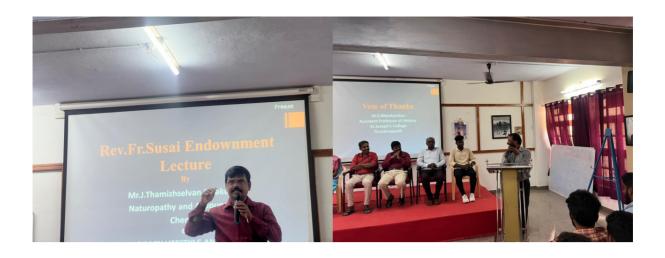

# Report of the Brochoonistry Association Inauguration

The activities of the biochemistry association was inaugurated for the academic year 2023-24 on 12<sup>th</sup> July 2023, 10.30 am at the department seminar hall with an invited talk on "அரோக்கியம் தரும் யோகாசனங்கள்" delivered by Mr. P. Vijayakumar, Yoga Master, Amirtham Social Service Trust, Tiruchirappalli.

The meeting was presided by **Rev. Dr. K. Amal** SJ Secretary, St.Joseph's College (Autonomous), Tiruchirappalli -2.

The meeting was attended by the faculty (8 in no's) and the students (71 in no's) of both biochemistry and biotechnology departments.

The head of the Biochemistry department welcomed the gathering and the vote of thanks was delivered by the student representative Mr. Mohai Deen of II M.Sc Biochemistry.

The meeting came to an end at 12.30 pm.