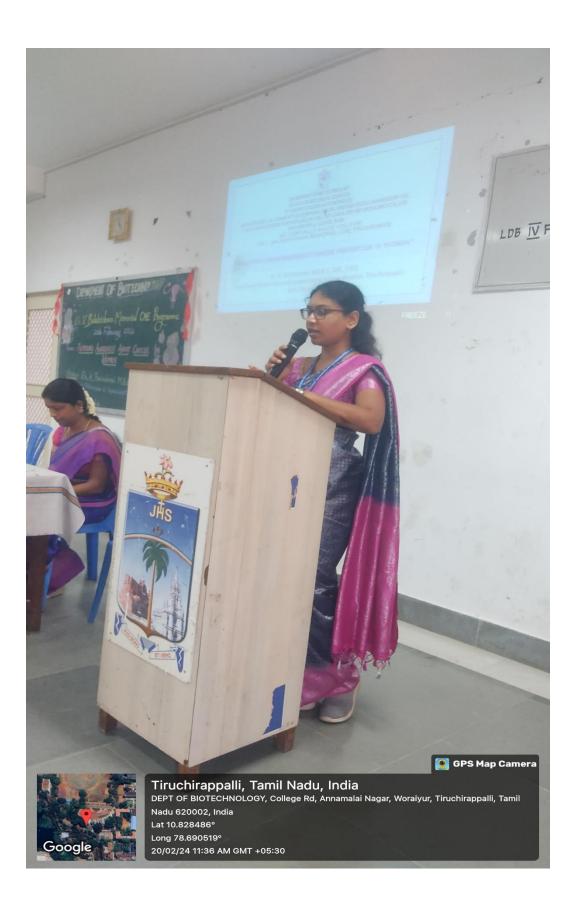

## DR.V. BALAKRISHNAN MEMORIAL CME PROGRAMME

The Department of Biotechnology at St. Joseph's College, Trichy, organized a DR.V. Balakrishnan Memorial CME Programme on the theme "FOSTERING AWARENESS ABOUT CANCER PREVENTION IN WOMEN" on 20th February 2024.

The Head of the Department of Biotechnology Dr.A. Edward welcomed Resource person, Faculty members and the students to the seminar. Following the welcome by the Head of the Department, Speaker Dr. K. Parimalarani M.B.B.S., MD., (OG) provided an overview of the awareness about cervical and breast cancer and offered valuable insights into the etiology, diagnosis, causes and prevention of cervical & breast cancer. She elaborated the parts of cervix and breast, where the chances of cancer may occur and what are all the causes of cell mutated unconditionally, diagnosis and steps to take prevention of both breast and cervical cancer. At last, she was shared the experience of one of the patients and also shared the own family