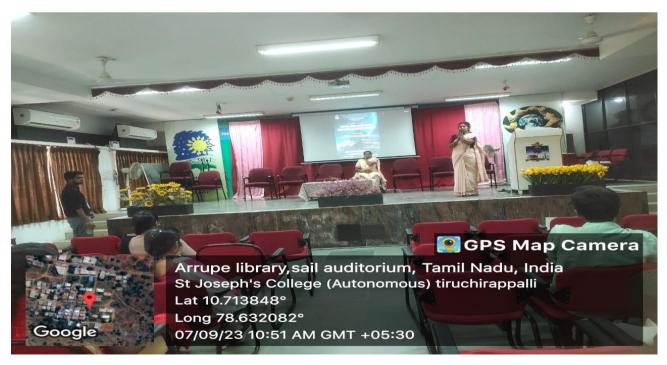

The seminar came to a conclusion with a vote of thanks delivered by Dr. V. Swabna, Assistant professor of Biotechnology. Overall, the seminar aimed to know the awareness of breast and cervical cancer especially in females.