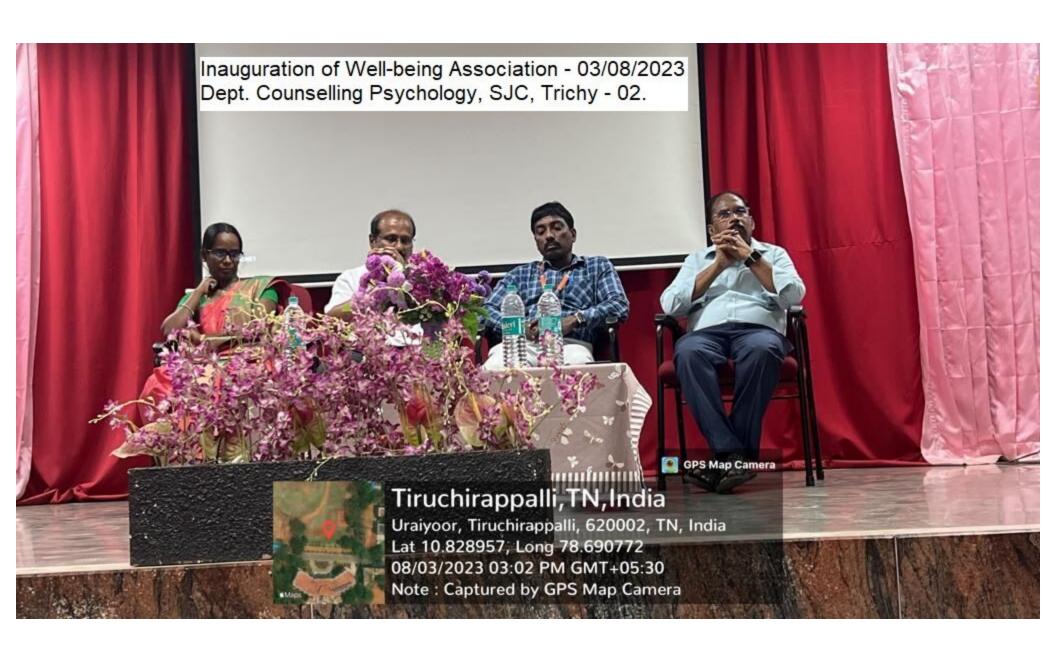

le.

#### **CONCLUSION**

The Well-being Association exhibited its dedication to its members' well-being by hosting this informative session on mental health. The overview provided the participants with useful information, dispelled myths, and encouraged a compassionate and empathic approach to mental health issues.

The inaugural session not only welcomed the First-Year Students to the association but also initiated everyone into the value and importance of well-being. The Well-being Association of the Dept. of Counselling Psychology hopes to create awareness about mental health and learn about psychology through its activities throughout this academic year.

Dr. EMMANUEL AROCKIAM, S.J., Ph.D.
DIRECTOR - DEPT OF COUNSELLING PSYCHOLOGY
ST. JOSEPH'S COLLEGE (AUTONOMOUS)
TRICHY-620 002













## St. Joseph's college (Autonomous), Trichy-02 Department of counseling psychology Well-Being Association Inauguration

#### ATTENDANCE FORM

DATE: 03<sup>rd</sup>AUG 2023 TIME: 02:30- 04:00 PM

| S. No | NAME               | D. NO                  | SIGNATURE        |
|-------|--------------------|------------------------|------------------|
| ı     | F. Nasreen Banu    | 23 PCP 808             | Firemen          |
| 2.    | V. Shamili         | 23PCP809               | Blowie           |
| 3,    | Varshini Siva      | 23/20/8/4              | Oav, L. P.       |
| 4.    | E. Shama           | 23RP806                | Esh              |
| 5     | R. Deepika         | 28pcp\(\frac{1}{2}\)13 | Run.             |
| Ь.    | B. Gaja Proya      | 23PCP802               | B. Gyrida