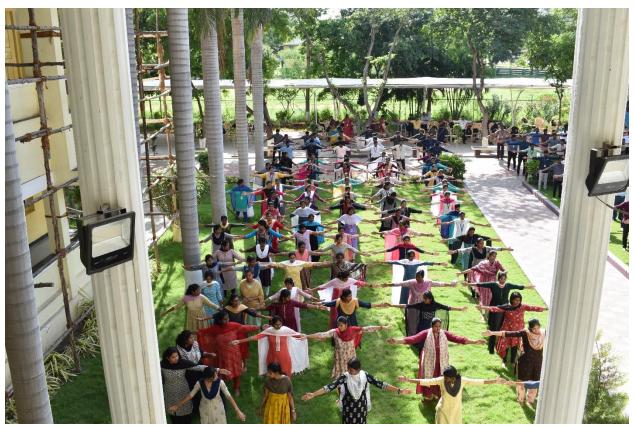

#### ASSOCIATION VALEDICTION REPORT

The Department of Biotechnology at St Joseph'scollege(Autonomous), Tiruchirappalli, has organized a meeting about Yoga for mind and body on 22<sup>nd</sup> February 2024 at 10 AM. The Valediction Commenced with a Prayer song and the event saw a total of 55 participants, including students of I M.Sc. Biotechnology, IIM.Sc. Biotechnology and the faculty members of the Department of Biotechnology.

The Head of The Department, Dr. A. Edward welcomed the gathering Afterwards the session was handed over to prof. Kalpana Srinivasan, (yoga Instructor)where she gave anintroduction about "Yoga for Body and Mind" and she explained how you can transform your body and later she gave a detail information about benefits of yoga. She trained the students with simple asanas and breathing exercises and taught the importance of yoga in daily life.