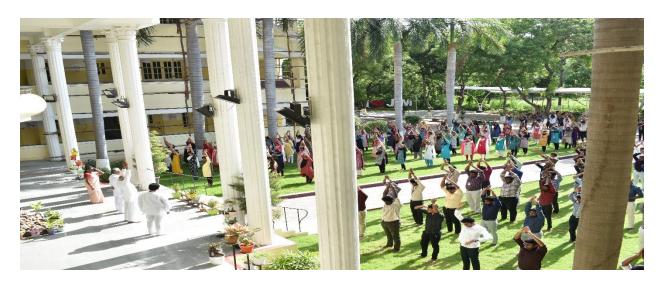

#### ASSOCIATION VALEDICTION REPORT

The Department of Biotechnology at St Joseph'scollege(Autonomous), Tiruchirappalli, has organized a meeting about Yoga for mind and body on 22<sup>nd</sup> February 2024 at 10 AM. The Valediction Commenced with a Prayer song and the event saw a total of 55 participants, including students of I M.Sc. Biotechnology, IIM.Sc. Biotechnology and the faculty members of the Department of Biotechnology.

The Head of The Department, Dr. A. Edward welcomed the gathering Afterwards the session was handed over to prof. Kalpana Srinivasan, (yoga Instructor)where she gave anintroduction about "Yoga for Body and Mind" and she explained how you can transform your body and later she gave a detail information about benefits of yoga. She trained the students with simple asanas and breathing exercises and taught the importance of yoga in daily life.