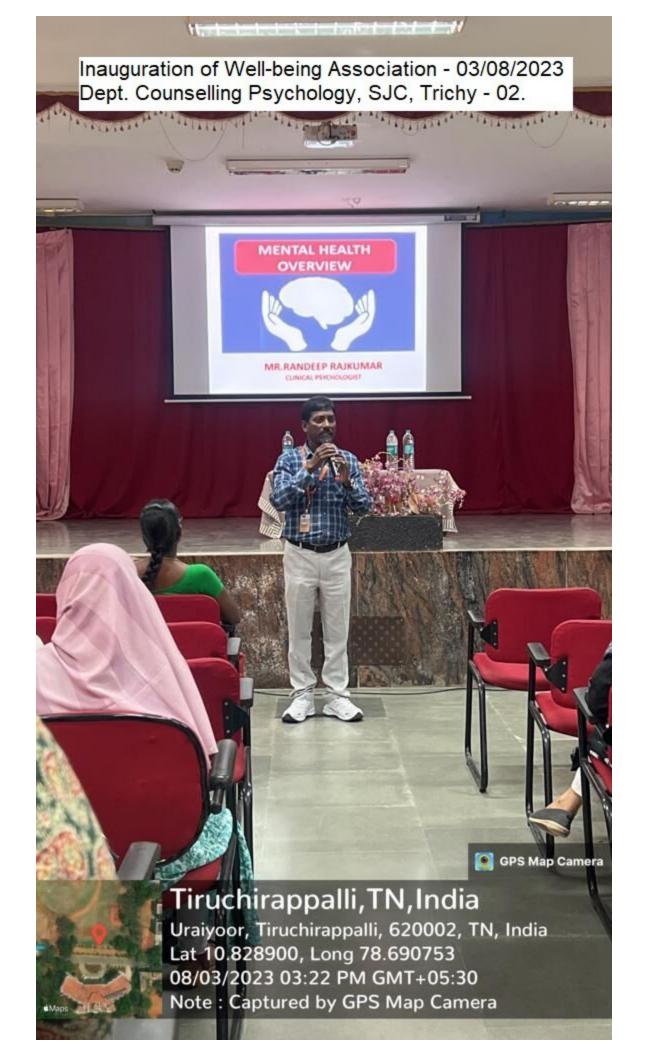

### **CONCLUSION**

The Well-being Association exhibited its dedication to its members' well-being by hosting this informative session on mental health. The overview provided the participants with useful information, dispelled myths, and encouraged a compassionate and empathic approach to mental health issues.

The inaugural session not only welcomed the First-Year Students to the association but also initiated everyone into the value and importance of well-being. The Well-being Association of the Dept. of Counselling Psychology hopes to create awareness about mental health and learn about psychology through its activities throughout this academic year.

Dr. EMMANUEL AROCKIAM, S.J., Ph.D.
DIRECTOR - DEPT OF COUNSELLING PSYCHOLOGY
ST. JOSEPH'S COLLEGE (AUTONOMOUS)
TRICHY-620 002













## St. Joseph's college (Autonomous), Trichy-02 Department of counseling psychology Well-Being Association Inauguration

#### ATTENDANCE FORM

DATE: 03<sup>rd</sup>AUG 2023 TIME: 02:30- 04:00 PM

| S. No | NAME               | D. NO                  | SIGNATURE        |
|-------|--------------------|------------------------|------------------|
| ı     | F. Nasreen Banu    | 23 PCP 808             | Firemen          |
| 2.    | V. Shamili         | 23PCP809               | Blowie           |
| 3,    | Varshini Siva      | 23/20/8/4              | Oav, L. P.       |
| 4.    | E. Shama           | 23RP806                | Esh              |
| 5     | R. Deepika         | 28pcp\(\frac{1}{2}\)13 | Run.             |
| Ь.    | B. Gaja Proya      | 23PCP802               | B. Gyrida        |
|