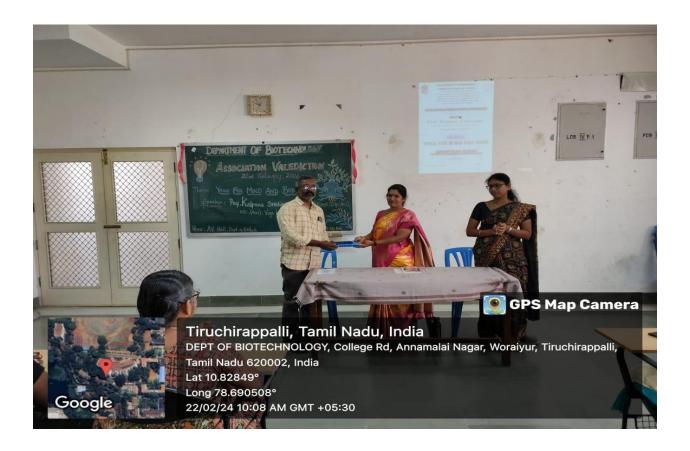

#### ASSOCIATION VALEDICTION REPORT

The Department of Biotechnology at St Joseph'scollege(Autonomous), Tiruchirappalli, has organized a meeting about Yoga for mind and body on 22<sup>nd</sup> February 2024 at 10 AM. The Valediction Commenced with a Prayer song and the event saw a total of 55 participants, including students of I M.Sc. Biotechnology, IIM.Sc. Biotechnology and the faculty members of the Department of Biotechnology.

The Head of The Department, Dr. A. Edward welcomed the gathering Afterwards the session was handed over to prof. Kalpana Srinivasan, (yoga Instructor)where she gave anintroduction about "Yoga for Body and Mind" and she explained how you can transform your body and later she gave a detail information about benefits of yoga. She trained the students with simple asanas and breathing exercises and taught the importance of yoga in daily life.

The Valediction came to a conclusion with a vote of thanks delivered by S.B. Rathishree, II M.Sc. Biotechnology. The overall meeting is aimed to know the importance and purpose of yoga.

**Association President** 