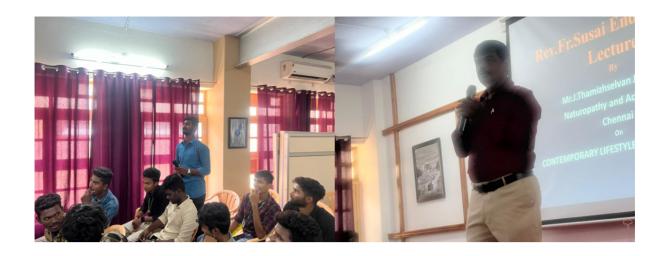

# Report of the Brochoonistry Association Inauguration

The activities of the biochemistry association was inaugurated for the academic year 2023-24 on 12<sup>th</sup> July 2023, 10.30 am at the department seminar hall with an invited talk on "அரோக்கியம் தரும் யோகாசனங்கள்" delivered by Mr. P. Vijayakumar, Yoga Master, Amirtham Social Service Trust, Tiruchirappalli.

The meeting was presided by **Rev. Dr. K. Amal** SJ Secretary, St.Joseph's College (Autonomous), Tiruchirappalli -2.

The meeting was attended by the faculty (8 in no's) and the students (71 in no's) of both biochemistry and biotechnology departments.

The head of the Biochemistry department welcomed the gathering and the vote of thanks was delivered by the student representative Mr. Mohai Deen of II M.Sc Biochemistry.

The meeting came to an end at 12.30 pm.