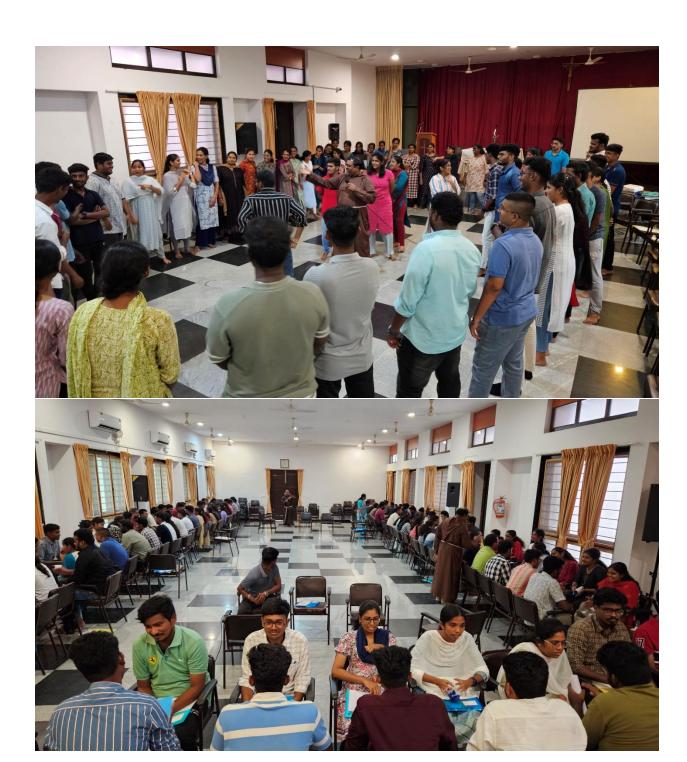

# Report of the Brochoonistry Association Inauguration

The activities of the biochemistry association was inaugurated for the academic year 2023-24 on 12<sup>th</sup> July 2023, 10.30 am at the department seminar hall with an invited talk on "அரோக்கியம் தரும் யோகாசனங்கள்" delivered by Mr. P. Vijayakumar, Yoga Master, Amirtham Social Service Trust, Tiruchirappalli.

The meeting was presided by **Rev. Dr. K. Amal** SJ Secretary, St.Joseph's College (Autonomous), Tiruchirappalli -2.

The meeting was attended by the faculty (8 in no's) and the students (71 in no's) of both biochemistry and biotechnology departments.

The head of the Biochemistry department welcomed the gathering and the vote of thanks was delivered by the student representative Mr. Mohai Deen of II M.Sc Biochemistry.

The meeting came to an end at 12.30 pm.