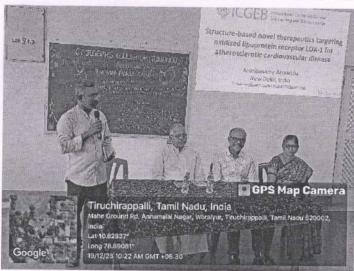

#### Report on Lecture Organised by Trojan-Horse Club of Department of Biotechnology held on 19<sup>th</sup> December, 2023

The Department of Biotechnology at St. Joseph College, Trichy, organised a Lecture on the topic "Structure-Based Novel Therapeutics Targeting Oxidised Lipoprotein Receptor LOX-1 for Atherosclerotic Cardiovascular Disease" on December 19, 2023. The lecture was delivered by Dr. Arockiasamy Arulandu, Group Leader, Membrane Protein Biology, International Centre for Genetic Engineering and Biotechnology, Aruna Asaf Ali Marg, New Delhi – 110067, India. He is an alumnus of the Department of Chemistry at St. Joseph's College, Trichy.

The Head of the Department of Biotechnology, **Dr. A. Edward**, welcomed the Rev. Dr. K. Amal, SJ, Secretary, St. Joseph's College, the esteemed Speaker, Dr. Arockiasamy Aulandu, faculty members, and the students to the Lecture.

Rev. Dr. K. Amal, SJ, the Secretary, felicitated the Speaker. He expressed his happiness to see the alumnus of St. Joseph's College, Trichy, and urged the students to become one such notable alumni in the future.