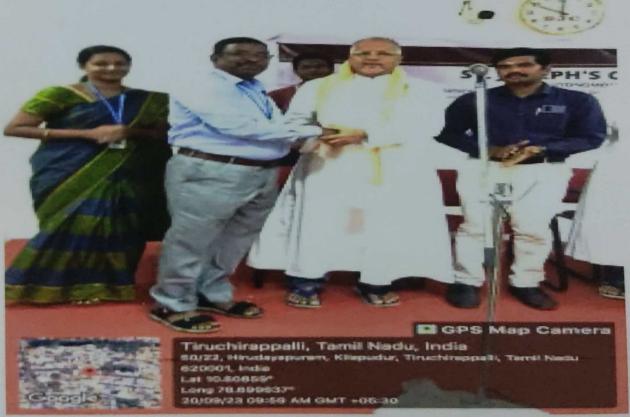

## DR.V. BALAKRISHNAN MEMORIAL CME PROGRAMME

The Department of Biotechnology at St. Joseph's College, Trichy, organized a DR.V. Balakrishnan Memorial CME Programme on the theme "FOSTERING AWARENESS ABOUT CANCER PREVENTION IN WOMEN" on 20th February 2024.

The Head of the Department of Biotechnology Dr.A. Edward welcomed Resource person, Faculty members and the students to the seminar. Following the welcome by the Head of the Department, Speaker Dr. K. Parimalarani M.B.B.S., MD., (OG) provided an overview of the awareness about cervical and breast cancer and offered valuable insights into the etiology, diagnosis, causes and prevention of cervical & breast cancer. She elaborated the parts of cervix and breast, where the chances of cancer may occur and what are all the causes of cell mutated unconditionally, diagnosis and steps to take prevention of both breast and cervical cancer. At last, she was shared the experience of one of the patients and also shared the own family

Dr. A. EDWARD
Head
Department of Biotechnology
St. Joseph's College (Autonomous)
Tiruchirappalli-620 002, Tamil Nadu

experience of the cancer patient by conclude the speech with some motivation and wishes for future of students.