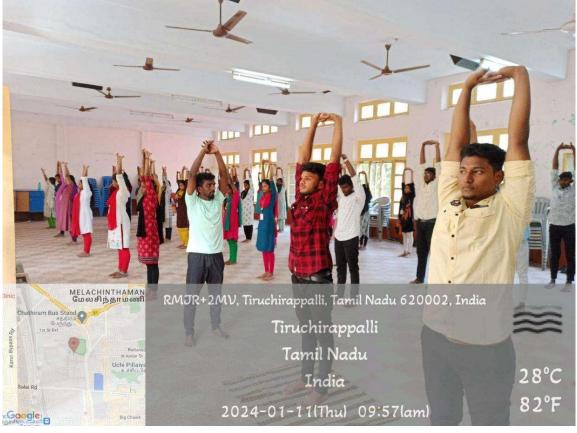

Inaugural Speech by

Mr. P. Vijayakumar,

Yoga Master, Amirtham Social Service Trust, Tiruchirappalli

On the Topic

அடுருக்கும் தநம் டுமாகாசனநிகள்

President

All are invited

Head

# Report of the Brochoonistry Association Inauguration

The activities of the biochemistry association was inaugurated for the academic year 2023-24 on 12<sup>th</sup> July 2023, 10.30 am at the department seminar hall with an invited talk on "அரோக்கியம் தரும் யோகாசனங்கள்" delivered by Mr. P. Vijayakumar, Yoga Master, Amirtham Social Service Trust, Tiruchirappalli.

The meeting was presided by **Rev. Dr. K. Amal** SJ Secretary, St.Joseph's College (Autonomous), Tiruchirappalli -2.

The meeting was attended by the faculty (8 in no's) and the students (71 in no's) of both biochemistry and biotechnology departments.