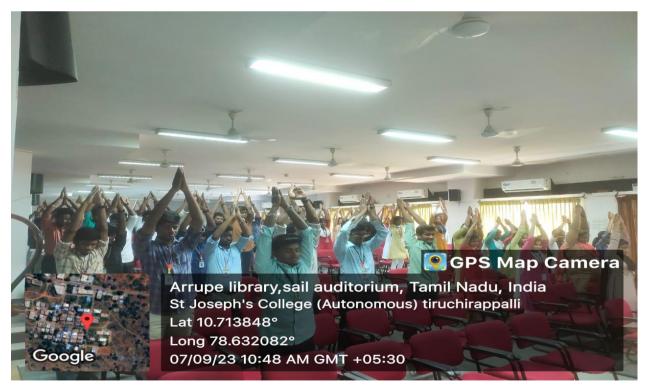

The Head of The Department, Dr. A. Edward welcomed the gathering Afterwards the session was handed over to prof. Kalpana Srinivasan, (yoga Instructor)where she gave anintroduction about "Yoga for Body and Mind" and she explained how you can transform your body and later she gave a detail information about benefits of yoga. She trained the students with simple asanas and breathing exercises and taught the importance of yoga in daily life.