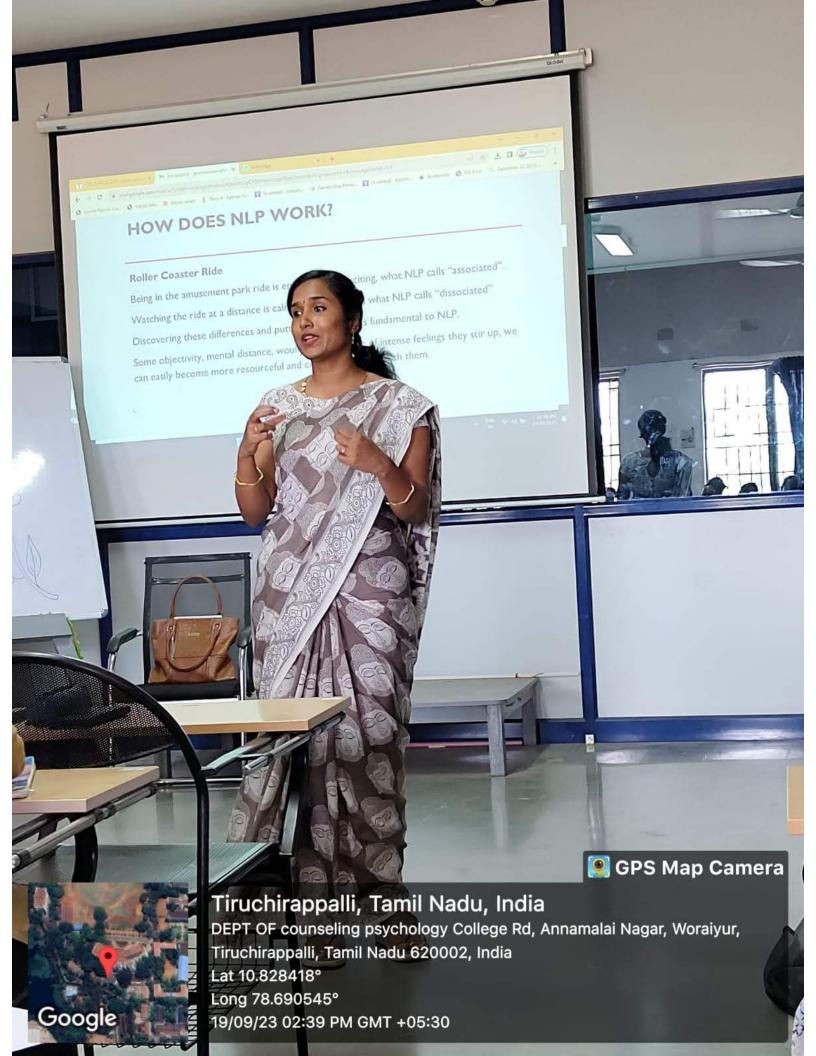

#### Report on Lecture Organised by Trojan-Horse Club of Department of Biotechnology held on 19<sup>th</sup> December, 2023

The Department of Biotechnology at St. Joseph College, Trichy, organised a Lecture on the topic "Structure-Based Novel Therapeutics Targeting Oxidised Lipoprotein Receptor LOX-1 for Atherosclerotic Cardiovascular Disease" on December 19, 2023. The lecture was delivered by Dr. Arockiasamy Arulandu, Group Leader, Membrane Protein Biology, International Centre for Genetic Engineering and Biotechnology, Aruna Asaf Ali Marg, New Delhi – 110067, India. He is an alumnus of the Department of Chemistry at St. Joseph's College, Trichy.

The Seminar commenced with a prayer song and was held from 10 am to 12 pm on December 19, 2023. The event saw a total of 98 participants, including students and faculty members from the Biochemistry and Biotechnology departments of St. Joseph's College, Trichy.

The Head of the Department of Biotechnology, **Dr. A. Edward**, welcomed the Rev. Dr. K. Amal, SJ, Secretary, St. Joseph's College, the esteemed Speaker, Dr. Arockiasamy Aulandu, faculty members, and the students to the Lecture.

Following the felicitation by the Secretary, Dr. Arockiasamy Arulandu delivered a Lecture on the above-mentioned topic. He explained the fundamental connection between atherosclerosis and heart attack, the difference between a heart attack and cardiac arrest, and the role of various biomolecules in plaque formation in the arteries. In addition, he elucidated the key steps involved in drug discovery in an eloquent way so that students could grasp the fundamentals. His presentation resembled more of an interactive and informative session for the students. He emphasised the importance of understanding the biochemical pathways in deciding the target for drug discovery.