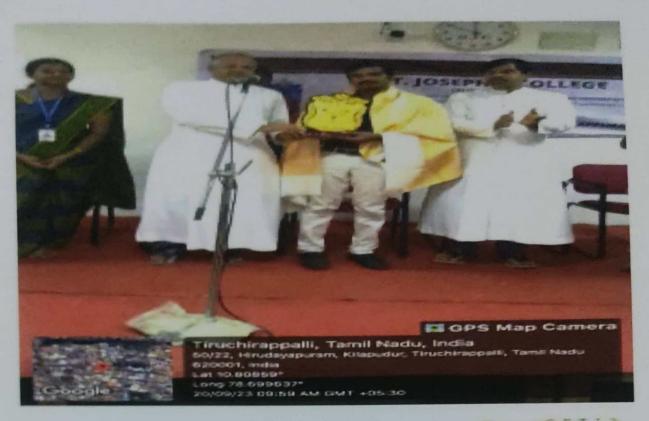

# Report of the Brochoonistry Association Inauguration

The activities of the biochemistry association was inaugurated for the academic year 2023-24 on 12<sup>th</sup> July 2023, 10.30 am at the department seminar hall with an invited talk on "அரோக்கியம் தரும் யோகாசனங்கள்" delivered by Mr. P. Vijayakumar, Yoga Master, Amirtham Social Service Trust, Tiruchirappalli.

The meeting was presided by **Rev. Dr. K. Amal** SJ Secretary, St.Joseph's College (Autonomous), Tiruchirappalli -2.

The meeting was attended by the faculty (8 in no's) and the students (71 in no's) of both biochemistry and biotechnology departments.

The head of the Biochemistry department welcomed the gathering and the vote of thanks was delivered by the student representative Mr. Mohai Deen of II M.Sc Biochemistry.

The meeting came to an end at 12.30 pm.