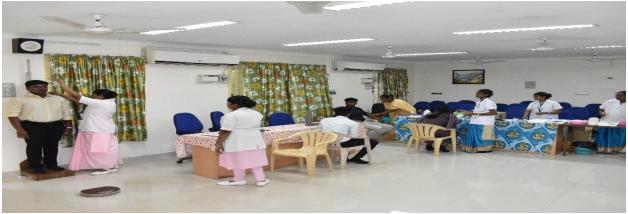

## DR.V. BALAKRISHNAN MEMORIAL CME PROGRAMME

The Department of Biotechnology at St. Joseph's College, Trichy, organized a DR.V. Balakrishnan Memorial CME Programme on the theme "FOSTERING AWARENESS ABOUT CANCER PREVENTION IN WOMEN" on 20th February 2024.

The Programme commenced with a prayer song and was held from 10AM on 20th February 2024. The event saw a total of 86 girl participants, including students and faculty members from the Biotechnology, Biochemistry, Botany and Electronics Departments of St. Joseph's College, Trichy.

The Head of the Department of Biotechnology Dr.A. Edward welcomed Resource person, Faculty members and the students to the seminar. Following the welcome by the Head of the Department, Speaker Dr. K. Parimalarani M.B.B.S., MD., (OG) provided an overview of the awareness about cervical and breast cancer and offered valuable insights into the etiology, diagnosis, causes and prevention of cervical & breast cancer. She elaborated the parts of cervix and breast, where the chances of cancer may occur and what are all the causes of cell mutated unconditionally, diagnosis and steps to take prevention of both breast and cervical cancer. At last, she was shared the experience of one of the patients and also shared the own family