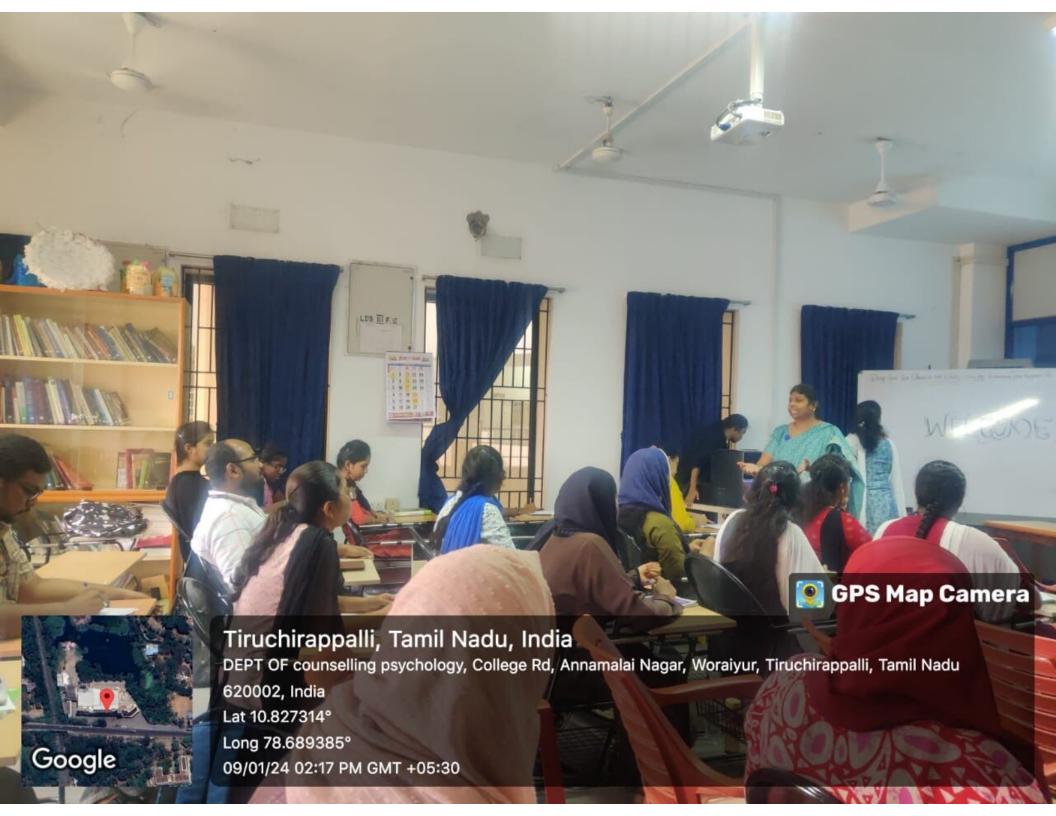

The Head of the Department of Biotechnology Dr.A. Edward welcomed Resource person, Faculty members and the students to the seminar. Following the welcome by the Head of the Department, Speaker Dr. K. Parimalarani M.B.B.S., MD., (OG) provided an overview of the awareness about cervical and breast cancer and offered valuable insights into the etiology, diagnosis, causes and prevention of cervical & breast cancer. She elaborated the parts of cervix and breast, where the chances of cancer may occur and what are all the causes of cell mutated unconditionally, diagnosis and steps to take prevention of both breast and cervical cancer. At last, she was shared the experience of one of the patients and also shared the own family

The Head of The Department, Dr. A. Edward welcomed the gathering Afterwards the session was handed over to prof. Kalpana Srinivasan, (yoga Instructor)where she gave anintroduction about "Yoga for Body and Mind" and she explained how you can transform your body and later she gave a detail information about benefits of yoga. She trained the students with simple asanas and breathing exercises and taught the importance of yoga in daily life.