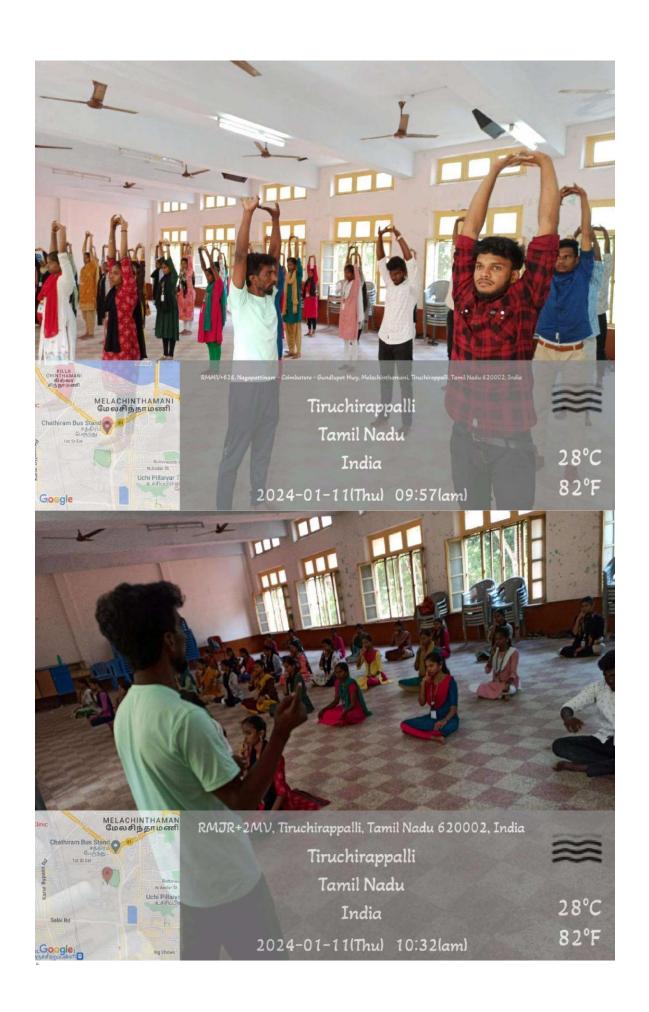

# Report of the Brochoonistry Association Inauguration

The activities of the biochemistry association was inaugurated for the academic year 2023-24 on 12<sup>th</sup> July 2023, 10.30 am at the department seminar hall with an invited talk on "அரோக்கியம் தரும் யோகாசனங்கள்" delivered by Mr. P. Vijayakumar, Yoga Master, Amirtham Social Service Trust, Tiruchirappalli.

The meeting was presided by **Rev. Dr. K. Amal** SJ Secretary, St.Joseph's College (Autonomous), Tiruchirappalli -2.

The meeting was attended by the faculty (8 in no's) and the students (71 in no's) of both biochemistry and biotechnology departments.

The head of the Biochemistry department welcomed the gathering and the vote of thanks was delivered by the student representative Mr. Mohai Deen of II M.Sc Biochemistry.

The meeting came to an end at 12.30 pm.