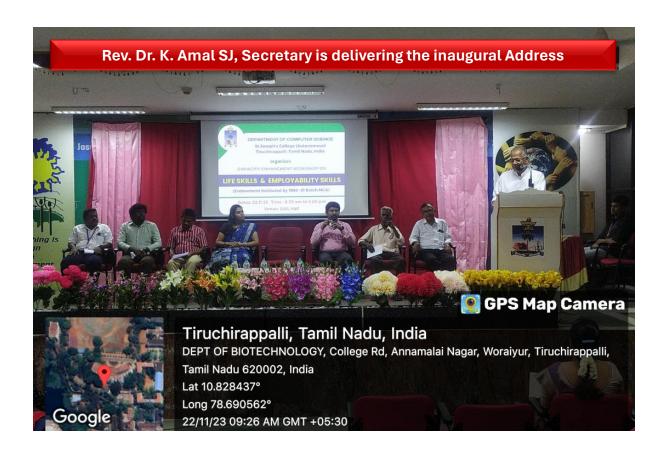

#### Report on Lecture Organised by Trojan-Horse Club of Department of Biotechnology held on 19<sup>th</sup> December, 2023

The Department of Biotechnology at St. Joseph College, Trichy, organised a Lecture on the topic "Structure-Based Novel Therapeutics Targeting Oxidised Lipoprotein Receptor LOX-1 for Atherosclerotic Cardiovascular Disease" on December 19, 2023. The lecture was delivered by Dr. Arockiasamy Arulandu, Group Leader, Membrane Protein Biology, International Centre for Genetic Engineering and Biotechnology, Aruna Asaf Ali Marg, New Delhi – 110067, India. He is an alumnus of the Department of Chemistry at St. Joseph's College, Trichy.

The Head of the Department of Biotechnology, **Dr. A. Edward**, welcomed the Rev. Dr. K. Amal, SJ, Secretary, St. Joseph's College, the esteemed Speaker, Dr. Arockiasamy Aulandu, faculty members, and the students to the Lecture.

Rev. Dr. K. Amal, SJ, the Secretary, felicitated the Speaker. He expressed his happiness to see the alumnus of St. Joseph's College, Trichy, and urged the students to become one such notable alumni in the future.