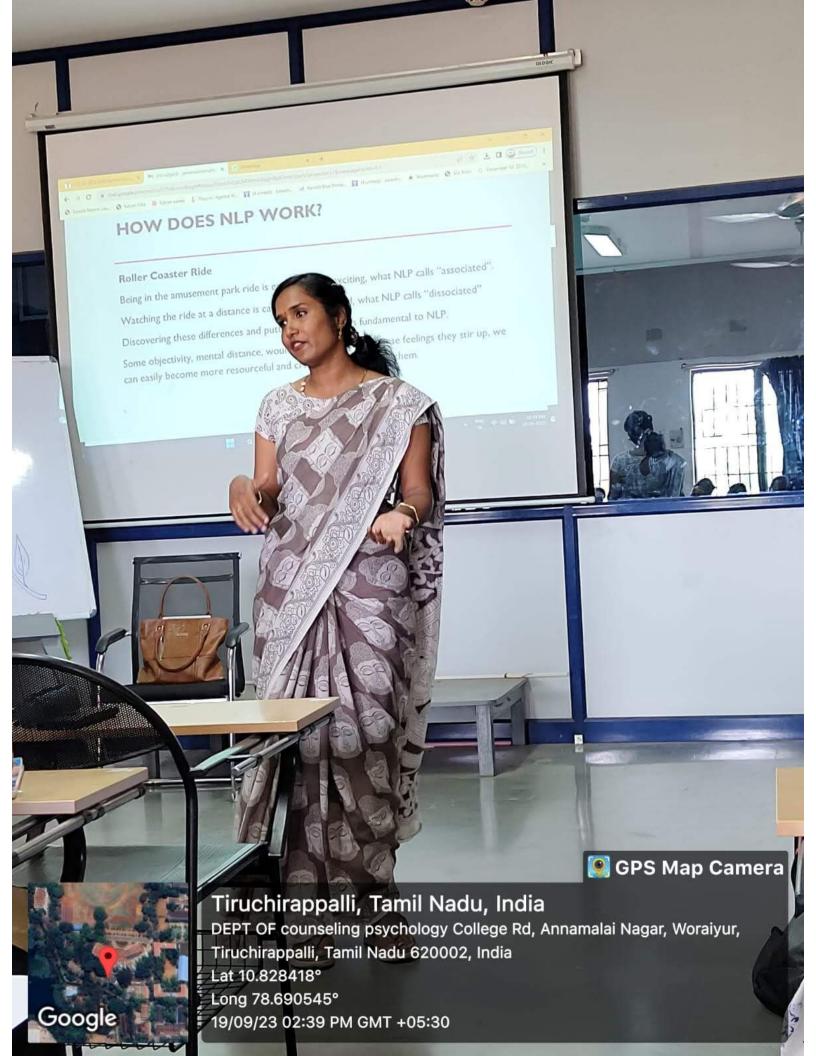

#### Report on Lecture Organised by Trojan-Horse Club of Department of Biotechnology held on 19<sup>th</sup> December, 2023

The Department of Biotechnology at St. Joseph College, Trichy, organised a Lecture on the topic "Structure-Based Novel Therapeutics Targeting Oxidised Lipoprotein Receptor LOX-1 for Atherosclerotic Cardiovascular Disease" on December 19, 2023. The lecture was delivered by Dr. Arockiasamy Arulandu, Group Leader, Membrane Protein Biology, International Centre for Genetic Engineering and Biotechnology, Aruna Asaf Ali Marg, New Delhi – 110067, India. He is an alumnus of the Department of Chemistry at St. Joseph's College, Trichy.

The Seminar commenced with a prayer song and was held from 10 am to 12 pm on December 19, 2023. The event saw a total of 98 participants, including students and faculty members from the Biochemistry and Biotechnology departments of St. Joseph's College, Trichy.

The Head of the Department of Biotechnology, **Dr. A. Edward**, welcomed the Rev. Dr. K. Amal, SJ, Secretary, St. Joseph's College, the esteemed Speaker, Dr. Arockiasamy Aulandu, faculty members, and the students to the Lecture.

Following the felicitation by the Secretary, Dr. Arockiasamy Arulandu delivered a Lecture on the above-mentioned topic. He explained the fundamental connection between atherosclerosis and heart attack, the difference between a heart attack and cardiac arrest, and the role of various biomolecules in plaque formation in the arteries. In addition, he elucidated the key steps involved in drug discovery in an eloquent way so that students could grasp the fundamentals. His presentation resembled more of an interactive and informative session for the students. He emphasised the importance of understanding the biochemical pathways in deciding the target for drug discovery.