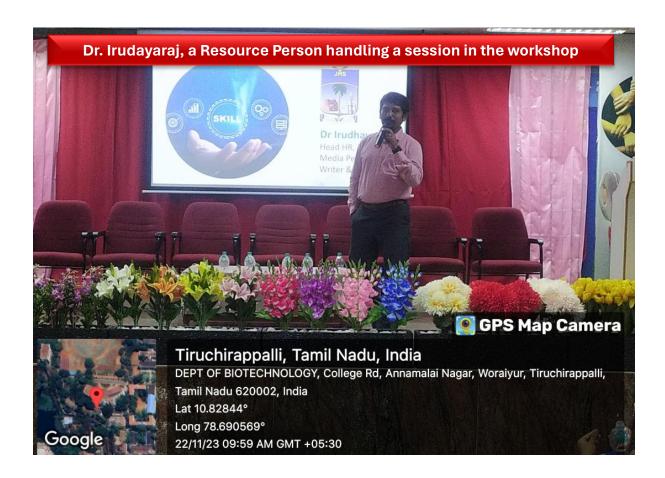

Following the felicitation by the Secretary, Dr. Arockiasamy Arulandu delivered a Lecture on the above-mentioned topic. He explained the fundamental connection between atherosclerosis and heart attack, the difference between a heart attack and cardiac arrest, and the role of various biomolecules in plaque formation in the arteries. In addition, he elucidated the key steps involved in drug discovery in an eloquent way so that students could grasp the fundamentals. His presentation resembled more of an interactive and informative session for the students. He emphasised the importance of understanding the biochemical pathways in deciding the target for drug discovery.