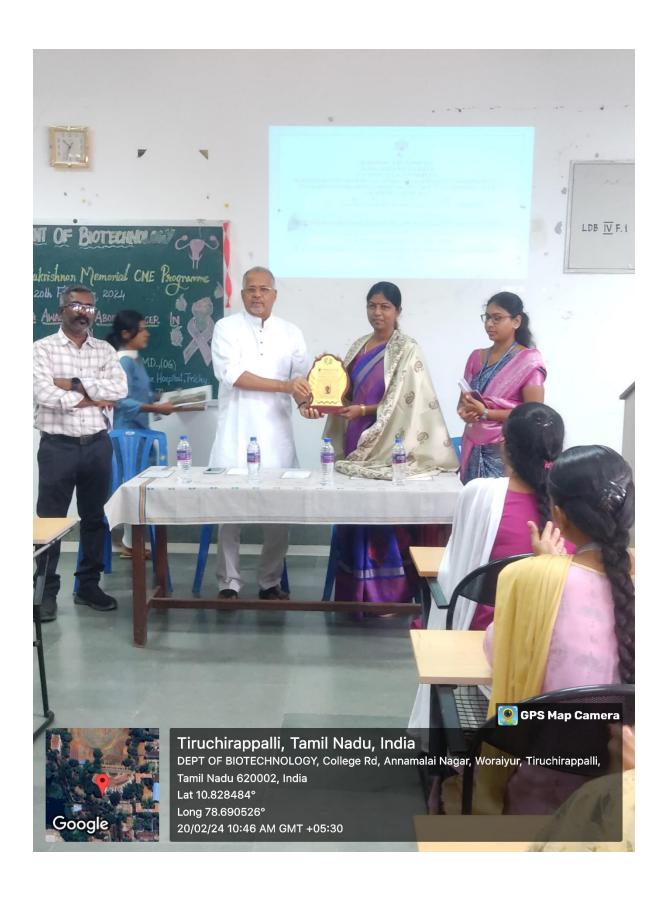

## DR.V. BALAKRISHNAN MEMORIAL CME PROGRAMME

The Department of Biotechnology at St. Joseph's College, Trichy, organized a DR.V. Balakrishnan Memorial CME Programme on the theme "FOSTERING AWARENESS ABOUT CANCER PREVENTION IN WOMEN" on 20th February 2024.

The Head of the Department of Biotechnology Dr.A. Edward welcomed Resource person, Faculty members and the students to the seminar. Following the welcome by the Head of the Department, Speaker Dr. K. Parimalarani M.B.B.S., MD., (OG) provided an overview of the awareness about cervical and breast cancer and offered valuable insights into the etiology, diagnosis, causes and prevention of cervical & breast cancer. She elaborated the parts of cervix and breast, where the chances of cancer may occur and what are all the causes of cell mutated unconditionally, diagnosis and steps to take prevention of both breast and cervical cancer. At last, she was shared the experience of one of the patients and also shared the own family

TIRUCHIRAPPALLI-620 002, INDIA.

We cordially invite you for Dr.V. Balakrishnan Memorial CME programme

20th February 2024

Venue: AV Hall, Dept. of Biotechnology Time: 10.00 am

Rev. Dr. K. Amal, SJ

Secretary, St. Joseph's College (Autonomous) will felicitate

Dr. K. Parimalarani M.B.B.S., MD., (OG)

Consultant Obstetrician and Gynaecologist Krishna Hospital, Tiruchirappalli will deliver the special address

Theme: FOSTERING AWARENESS
ABOUT CANCER PREVENTION IN WOMEN