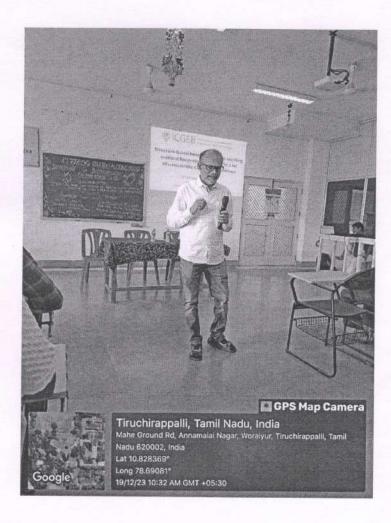

#### Report on Lecture Organised by Trojan-Horse Club of Department of Biotechnology held on 19<sup>th</sup> December, 2023

The Department of Biotechnology at St. Joseph College, Trichy, organised a Lecture on the topic "Structure-Based Novel Therapeutics Targeting Oxidised Lipoprotein Receptor LOX-1 for Atherosclerotic Cardiovascular Disease" on December 19, 2023. The lecture was delivered by Dr. Arockiasamy Arulandu, Group Leader, Membrane Protein Biology, International Centre for Genetic Engineering and Biotechnology, Aruna Asaf Ali Marg, New Delhi – 110067, India. He is an alumnus of the Department of Chemistry at St. Joseph's College, Trichy.

The Seminar commenced with a prayer song and was held from 10 am to 12 pm on December 19, 2023. The event saw a total of 98 participants, including students and faculty members from the Biochemistry and Biotechnology departments of St. Joseph's College, Trichy.

The Head of the Department of Biotechnology, **Dr. A. Edward**, welcomed the Rev. Dr. K. Amal, SJ, Secretary, St. Joseph's College, the esteemed Speaker, Dr. Arockiasamy Aulandu, faculty members, and the students to the Lecture.