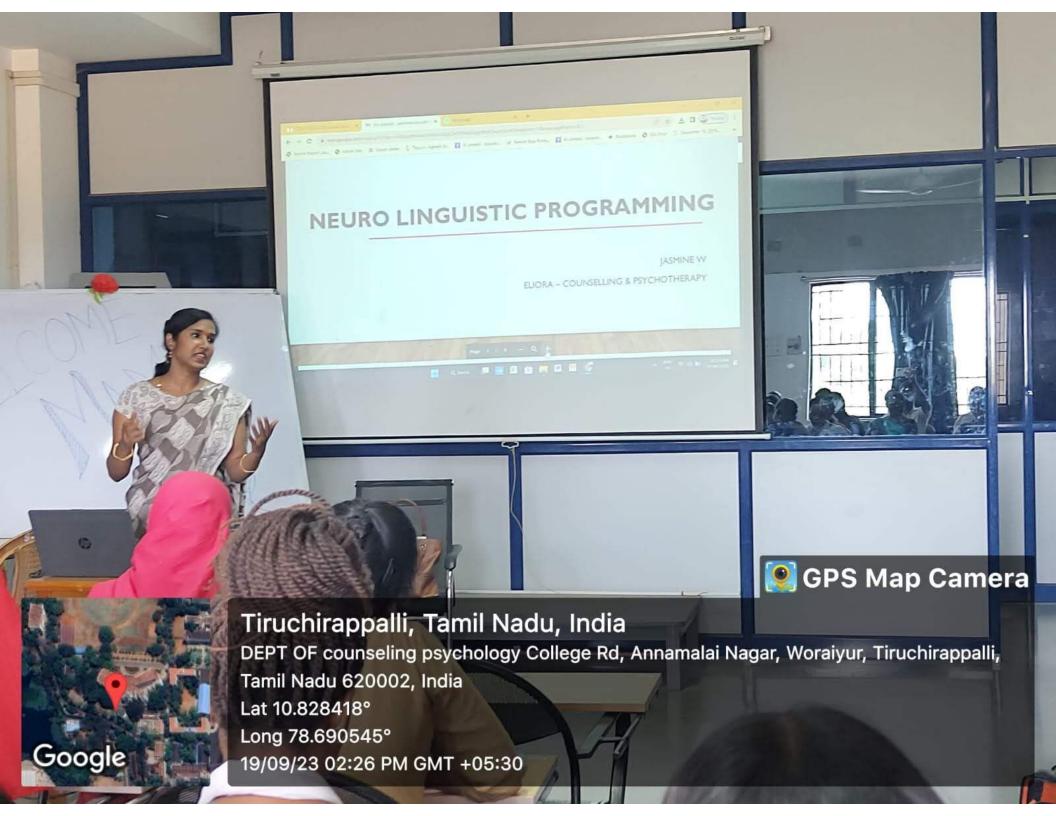

# Organises a Lecture Topics on

"STRUCTURE-BASED NOVEL THERAPEUTICS
TARGETING OXIDISED LIPOPROTEIN RECEPTOR
LOX-1 FOR ATHEROSCLEROTIC CARDIOVASCULAR DISEASE"

to be held at 10:00 a.m. on Tuesday,

19th December, 2023 in AV Hall, Dept of Biotechnology

#### Dr. AROCKIASAMY ARULANDU

Group Leader, Membrane Protein Biology, International Centre for Genetic Engineering & Biotechnology Aruna Asaf Ali Marg 11067 New Delhi, India

All Are Invited

#### Report on Lecture Organised by Trojan-Horse Club of Department of Biotechnology held on 19<sup>th</sup> December, 2023

The Department of Biotechnology at St. Joseph College, Trichy, organised a Lecture on the topic "Structure-Based Novel Therapeutics Targeting Oxidised Lipoprotein Receptor LOX-1 for Atherosclerotic Cardiovascular Disease" on December 19, 2023. The lecture was delivered by Dr. Arockiasamy Arulandu, Group Leader, Membrane Protein Biology, International Centre for Genetic Engineering and Biotechnology, Aruna Asaf Ali Marg, New Delhi – 110067, India. He is an alumnus of the Department of Chemistry at St. Joseph's College, Trichy.