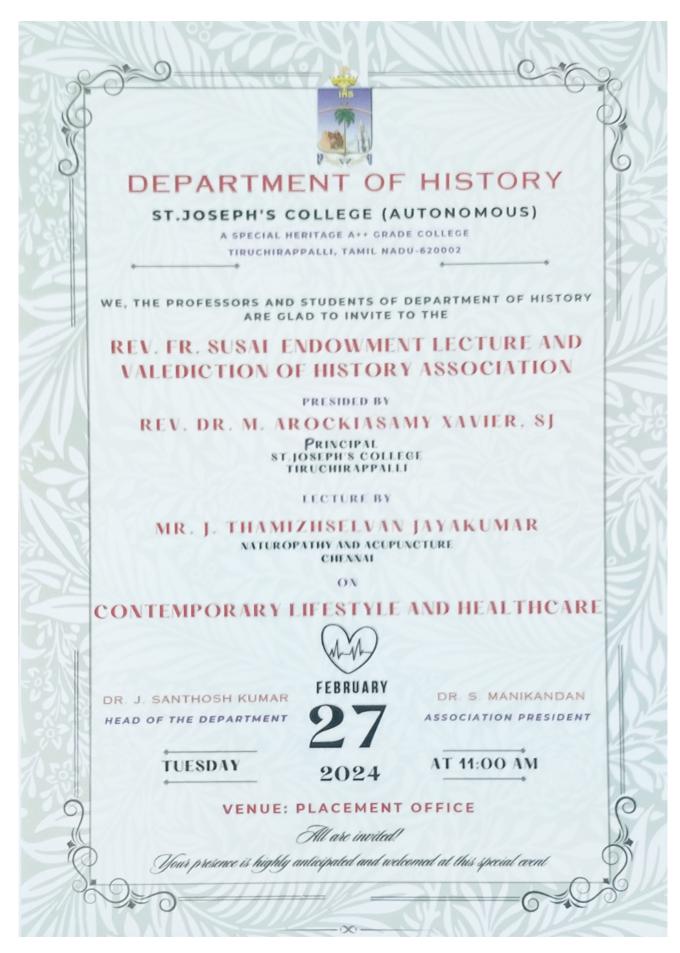

The staff and Students of the Department

Cordially invite you for the

On 12th JULY 2023 @ 10.30 am in SEMINAR HALL (Biochemistry)

Presided by

Rev. Dr. K. Amal, SJ

Secretary,

St. Joseph's College, Tiruchirappalli - 620 002

Inaugural Speech by

Mr. P. Vijayakumar,

Yoga Master, Amirtham Social Service Trust, Tiruchirappalli

On the Topic

அடுருக்கும் தநம் டுமாகாசனநிகள்

President

All are invited

Head