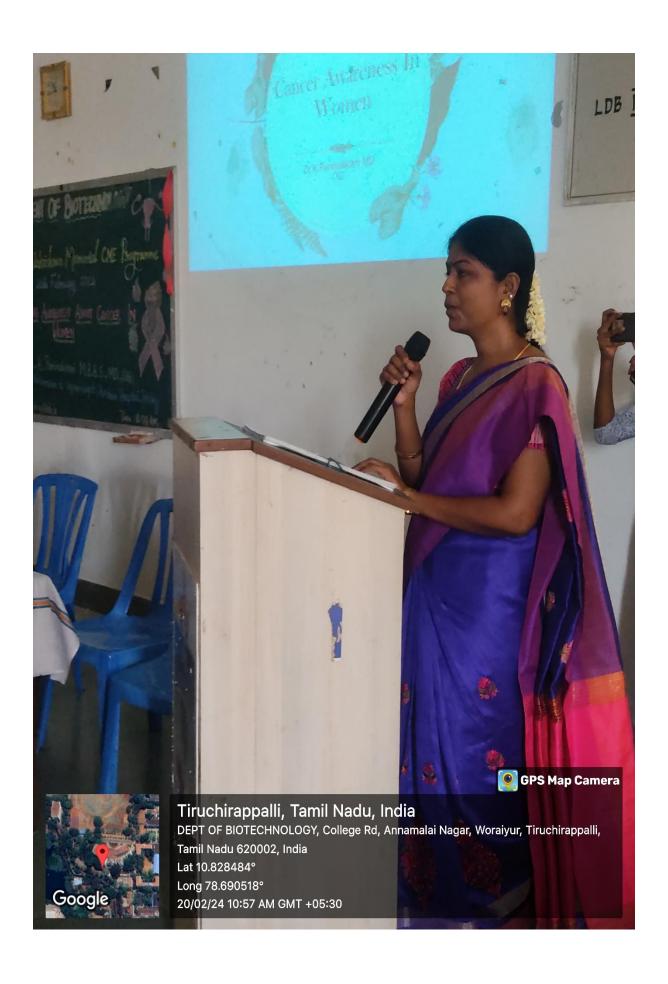

## DR.V. BALAKRISHNAN MEMORIAL CME PROGRAMME

The Department of Biotechnology at St. Joseph's College, Trichy, organized a DR.V. Balakrishnan Memorial CME Programme on the theme "FOSTERING AWARENESS ABOUT CANCER PREVENTION IN WOMEN" on 20th February 2024.

The Head of the Department of Biotechnology Dr.A. Edward welcomed Resource person, Faculty members and the students to the seminar. Following the welcome by the Head of the Department, Speaker Dr. K. Parimalarani M.B.B.S., MD., (OG) provided an overview of the awareness about cervical and breast cancer and offered valuable insights into the etiology, diagnosis, causes and prevention of cervical & breast cancer. She elaborated the parts of cervix and breast, where the chances of cancer may occur and what are all the causes of cell mutated unconditionally, diagnosis and steps to take prevention of both breast and cervical cancer. At last, she was shared the experience of one of the patients and also shared the own family

Dr. K. Parimalarani M.B.B.S., MD., (OG)

Consultant Obstetrician and Gynaecologist Krishna Hospital, Tiruchirappalli will deliver the special address

Theme: FOSTERING AWARENESS
ABOUT CANCER PREVENTION IN WOMEN