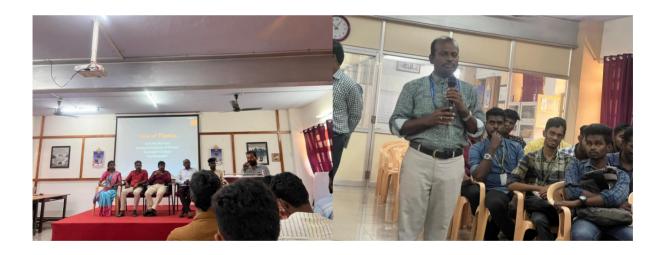

# Report of the Brochoonistry Association Inauguration

The activities of the biochemistry association was inaugurated for the academic year 2023-24 on 12<sup>th</sup> July 2023, 10.30 am at the department seminar hall with an invited talk on "அரோக்கியம் தரும் யோகாசனங்கள்" delivered by Mr. P. Vijayakumar, Yoga Master, Amirtham Social Service Trust, Tiruchirappalli.

The meeting was presided by **Rev. Dr. K. Amal** SJ Secretary, St.Joseph's College (Autonomous), Tiruchirappalli -2.

The meeting was attended by the faculty (8 in no's) and the students (71 in no's) of both biochemistry and biotechnology departments.

The head of the Biochemistry department welcomed the gathering and the vote of thanks was delivered by the student representative Mr. Mohai Deen of II M.Sc Biochemistry.

The meeting came to an end at 12.30 pm.