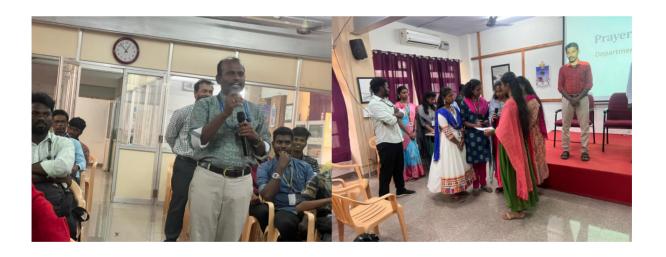

# Report of the Brochoonistry Association Inauguration

The activities of the biochemistry association was inaugurated for the academic year 2023-24 on 12<sup>th</sup> July 2023, 10.30 am at the department seminar hall with an invited talk on "அரோக்கியம் தரும் யோகாசனங்கள்" delivered by Mr. P. Vijayakumar, Yoga Master, Amirtham Social Service Trust, Tiruchirappalli.

The meeting was presided by **Rev. Dr. K. Amal** SJ Secretary, St.Joseph's College (Autonomous), Tiruchirappalli -2.

The meeting was attended by the faculty (8 in no's) and the students (71 in no's) of both biochemistry and biotechnology departments.

The head of the Biochemistry department welcomed the gathering and the vote of thanks was delivered by the student representative Mr. Mohai Deen of II M.Sc Biochemistry.

The meeting came to an end at 12.30 pm.