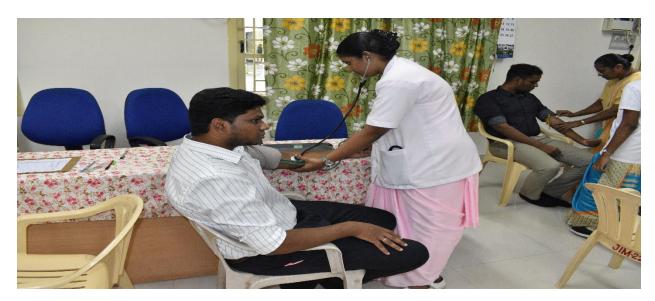

## DR.V. BALAKRISHNAN MEMORIAL CME PROGRAMME

The Department of Biotechnology at St. Joseph's College, Trichy, organized a DR.V. Balakrishnan Memorial CME Programme on the theme "FOSTERING AWARENESS ABOUT CANCER PREVENTION IN WOMEN" on 20th February 2024.

The Programme commenced with a prayer song and was held from 10AM on 20th February 2024. The event saw a total of 86 girl participants, including students and faculty members from the Biotechnology, Biochemistry, Botany and Electronics Departments of St. Joseph's College, Trichy.

The Head of the Department of Biotechnology Dr.A. Edward welcomed Resource person, Faculty members and the students to the seminar. Following the welcome by the Head of the Department, Speaker Dr. K. Parimalarani M.B.B.S., MD., (OG) provided an overview of the awareness about cervical and breast cancer and offered valuable insights into the etiology, diagnosis, causes and prevention of cervical & breast cancer. She elaborated the parts of cervix and breast, where the chances of cancer may occur and what are all the causes of cell mutated unconditionally, diagnosis and steps to take prevention of both breast and cervical cancer. At last, she was shared the experience of one of the patients and also shared the own family