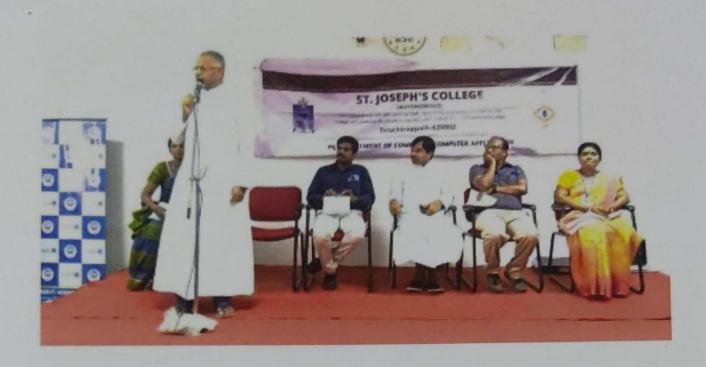

#### Report on Lecture Organised by Trojan-Horse Club of Department of Biotechnology held on 19<sup>th</sup> December, 2023

The Department of Biotechnology at St. Joseph College, Trichy, organised a Lecture on the topic "Structure-Based Novel Therapeutics Targeting Oxidised Lipoprotein Receptor LOX-1 for Atherosclerotic Cardiovascular Disease" on December 19, 2023. The lecture was delivered by Dr. Arockiasamy Arulandu, Group Leader, Membrane Protein Biology, International Centre for Genetic Engineering and Biotechnology, Aruna Asaf Ali Marg, New Delhi – 110067, India. He is an alumnus of the Department of Chemistry at St. Joseph's College, Trichy.

The Head of the Department of Biotechnology, **Dr. A. Edward**, welcomed the Rev. Dr. K. Amal, SJ, Secretary, St. Joseph's College, the esteemed Speaker, Dr. Arockiasamy Aulandu, faculty members, and the students to the Lecture.

Rev. Dr. K. Amal, SJ, the Secretary, felicitated the Speaker. He expressed his happiness to see the alumnus of St. Joseph's College, Trichy, and urged the students to become one such notable alumni in the future.