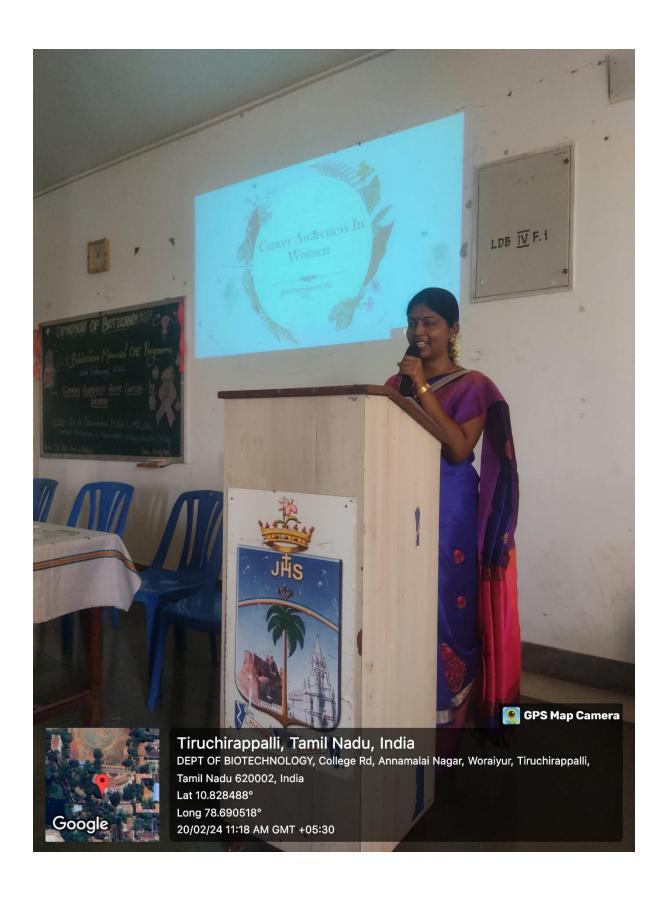

The Head of the Department of Biotechnology Dr.A. Edward welcomed Resource person, Faculty members and the students to the seminar. Following the welcome by the Head of the Department, Speaker Dr. K. Parimalarani M.B.B.S., MD., (OG) provided an overview of the awareness about cervical and breast cancer and offered valuable insights into the etiology, diagnosis, causes and prevention of cervical & breast cancer. She elaborated the parts of cervix and breast, where the chances of cancer may occur and what are all the causes of cell mutated unconditionally, diagnosis and steps to take prevention of both breast and cervical cancer. At last, she was shared the experience of one of the patients and also shared the own family

The seminar came to a conclusion with a vote of thanks delivered by Dr. V. Swabna, Assistant professor of Biotechnology. Overall, the seminar aimed to know the awareness of breast and cervical cancer especially in females.