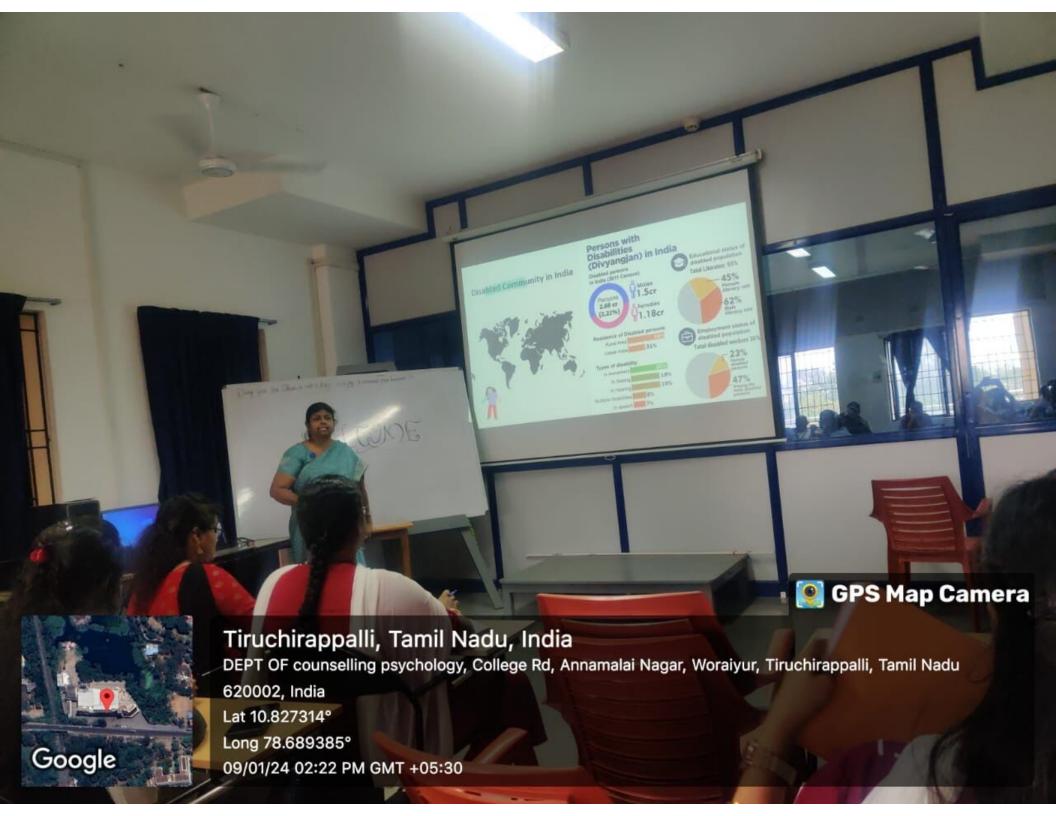

The Head of the Department of Biotechnology Dr.A. Edward welcomed Resource person, Faculty members and the students to the seminar. Following the welcome by the Head of the Department, Speaker Dr. K. Parimalarani M.B.B.S., MD., (OG) provided an overview of the awareness about cervical and breast cancer and offered valuable insights into the etiology, diagnosis, causes and prevention of cervical & breast cancer. She elaborated the parts of cervix and breast, where the chances of cancer may occur and what are all the causes of cell mutated unconditionally, diagnosis and steps to take prevention of both breast and cervical cancer. At last, she was shared the experience of one of the patients and also shared the own family