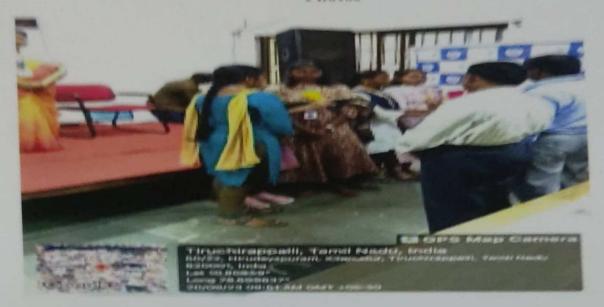

# Report of the Brochoonistry Association Inauguration

The activities of the biochemistry association was inaugurated for the academic year 2023-24 on 12<sup>th</sup> July 2023, 10.30 am at the department seminar hall with an invited talk on "அரோக்கியம் தரும் யோகாசனங்கள்" delivered by Mr. P. Vijayakumar, Yoga Master, Amirtham Social Service Trust, Tiruchirappalli.

The meeting was presided by **Rev. Dr. K. Amal** SJ Secretary, St.Joseph's College (Autonomous), Tiruchirappalli -2.

The meeting was attended by the faculty (8 in no's) and the students (71 in no's) of both biochemistry and biotechnology departments.

The head of the Biochemistry department welcomed the gathering and the vote of thanks was delivered by the student representative Mr. Mohai Deen of II M.Sc Biochemistry.

The meeting came to an end at 12.30 pm.