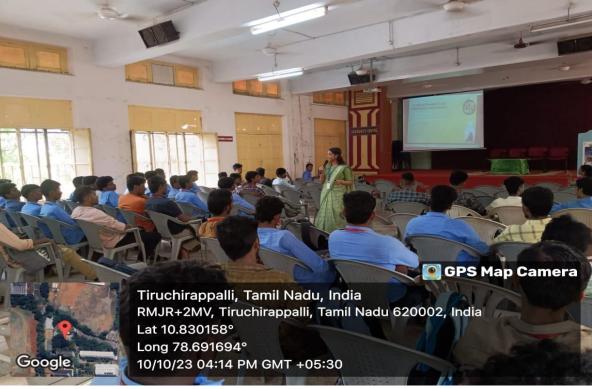

## DR.V. BALAKRISHNAN MEMORIAL CME PROGRAMME

The Department of Biotechnology at St. Joseph's College, Trichy, organized a DR.V. Balakrishnan Memorial CME Programme on the theme "FOSTERING AWARENESS ABOUT CANCER PREVENTION IN WOMEN" on 20th February 2024.

The Programme commenced with a prayer song and was held from 10AM on 20th February 2024. The event saw a total of 86 girl participants, including students and faculty members from the Biotechnology, Biochemistry, Botany and Electronics Departments of St. Joseph's College, Trichy.

The Head of the Department of Biotechnology Dr.A. Edward welcomed Resource person, Faculty members and the students to the seminar. Following the welcome by the Head of the Department, Speaker Dr. K. Parimalarani M.B.B.S., MD., (OG) provided an overview of the awareness about cervical and breast cancer and offered valuable insights into the etiology, diagnosis, causes and prevention of cervical & breast cancer. She elaborated the parts of cervix and breast, where the chances of cancer may occur and what are all the causes of cell mutated unconditionally, diagnosis and steps to take prevention of both breast and cervical cancer. At last, she was shared the experience of one of the patients and also shared the own family