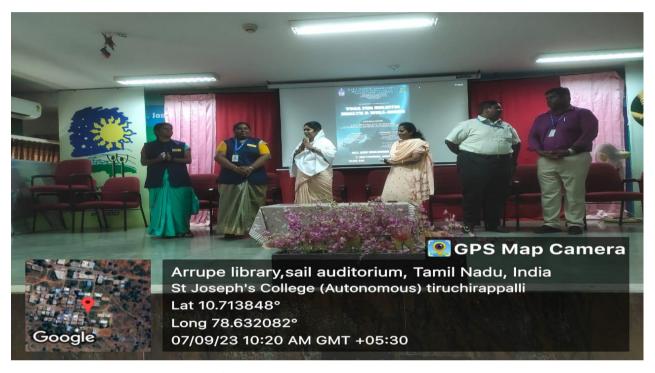

## DR.V. BALAKRISHNAN MEMORIAL CME PROGRAMME

The Department of Biotechnology at St. Joseph's College, Trichy, organized a DR.V. Balakrishnan Memorial CME Programme on the theme "FOSTERING AWARENESS ABOUT CANCER PREVENTION IN WOMEN" on 20th February 2024.

The Head of the Department of Biotechnology Dr.A. Edward welcomed Resource person, Faculty members and the students to the seminar. Following the welcome by the Head of the Department, Speaker Dr. K. Parimalarani M.B.B.S., MD., (OG) provided an overview of the awareness about cervical and breast cancer and offered valuable insights into the etiology, diagnosis, causes and prevention of cervical & breast cancer. She elaborated the parts of cervix and breast, where the chances of cancer may occur and what are all the causes of cell mutated unconditionally, diagnosis and steps to take prevention of both breast and cervical cancer. At last, she was shared the experience of one of the patients and also shared the own family