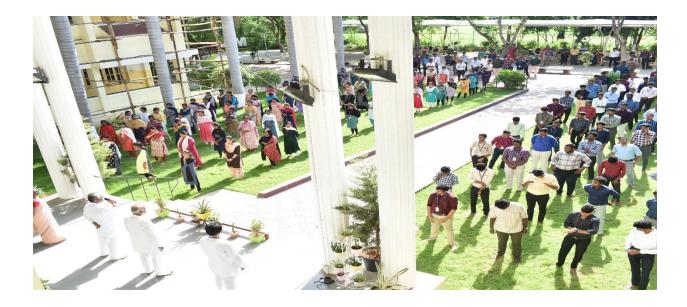

#### ASSOCIATION VALEDICTION REPORT

The Department of Biotechnology at St Joseph'scollege(Autonomous), Tiruchirappalli, has organized a meeting about Yoga for mind and body on 22<sup>nd</sup> February 2024 at 10 AM. The Valediction Commenced with a Prayer song and the event saw a total of 55 participants, including students of I M.Sc. Biotechnology, IIM.Sc. Biotechnology and the faculty members of the Department of Biotechnology.

The Head of The Department, Dr. A. Edward welcomed the gathering Afterwards the session was handed over to prof. Kalpana Srinivasan, (yoga Instructor)where she gave anintroduction about "Yoga for Body and Mind" and she explained how you can transform your body and later she gave a detail information about benefits of yoga. She trained the students with simple asanas and breathing exercises and taught the importance of yoga in daily life.