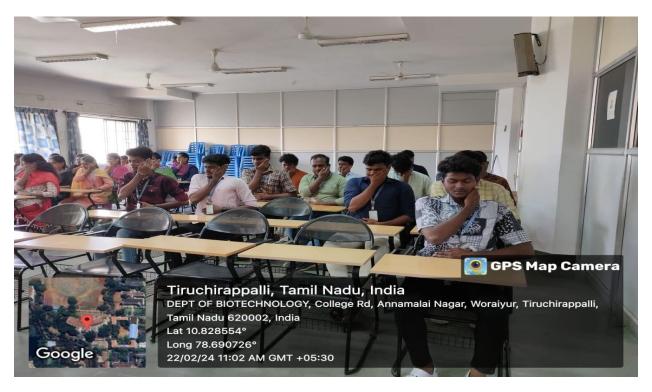

#### ASSOCIATION VALEDICTION REPORT

The Department of Biotechnology at St Joseph'scollege(Autonomous), Tiruchirappalli, has organized a meeting about Yoga for mind and body on 22<sup>nd</sup> February 2024 at 10 AM. The Valediction Commenced with a Prayer song and the event saw a total of 55 participants, including students of I M.Sc. Biotechnology, IIM.Sc. Biotechnology and the faculty members of the Department of Biotechnology.

The Head of The Department, Dr. A. Edward welcomed the gathering Afterwards the session was handed over to prof. Kalpana Srinivasan, (yoga Instructor)where she gave anintroduction about "Yoga for Body and Mind" and she explained how you can transform your body and later she gave a detail information about benefits of yoga. She trained the students with simple asanas and breathing exercises and taught the importance of yoga in daily life.