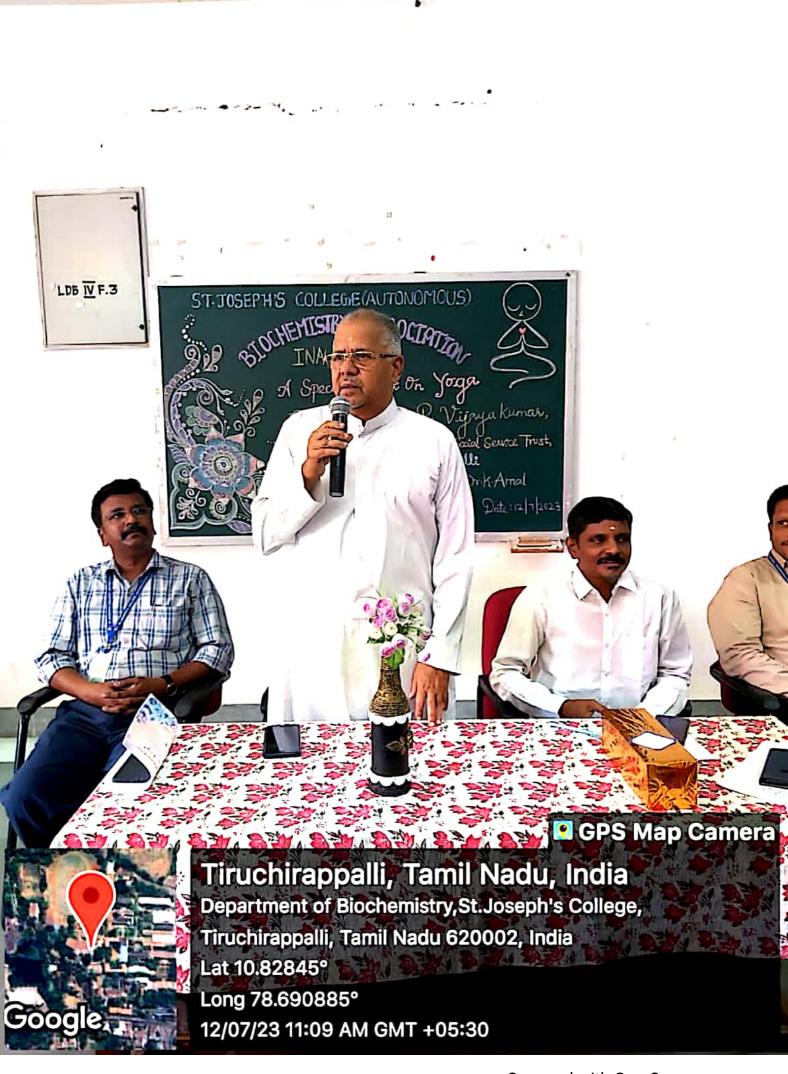

# Report of the Brochoonistry Association Inauguration

The activities of the biochemistry association was inaugurated for the academic year 2023-24 on 12<sup>th</sup> July 2023, 10.30 am at the department seminar hall with an invited talk on "அரோக்கியம் தரும் யோகாசனங்கள்" delivered by Mr. P. Vijayakumar, Yoga Master, Amirtham Social Service Trust, Tiruchirappalli.

The meeting was presided by **Rev. Dr. K. Amal** SJ Secretary, St.Joseph's College (Autonomous), Tiruchirappalli -2.

The meeting was attended by the faculty (8 in no's) and the students (71 in no's) of both biochemistry and biotechnology departments.