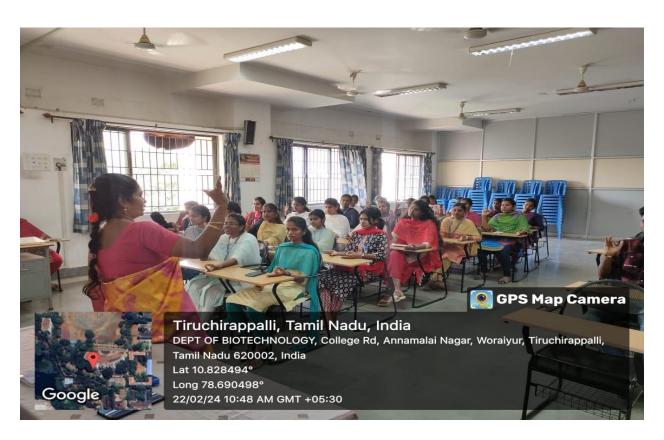

#### ASSOCIATION VALEDICTION REPORT

The Department of Biotechnology at St Joseph'scollege(Autonomous), Tiruchirappalli, has organized a meeting about Yoga for mind and body on 22<sup>nd</sup> February 2024 at 10 AM. The Valediction Commenced with a Prayer song and the event saw a total of 55 participants, including students of I M.Sc. Biotechnology, IIM.Sc. Biotechnology and the faculty members of the Department of Biotechnology.

The Head of The Department, Dr. A. Edward welcomed the gathering Afterwards the session was handed over to prof. Kalpana Srinivasan, (yoga Instructor)where she gave anintroduction about "Yoga for Body and Mind" and she explained how you can transform your body and later she gave a detail information about benefits of yoga. She trained the students with simple asanas and breathing exercises and taught the importance of yoga in daily life.