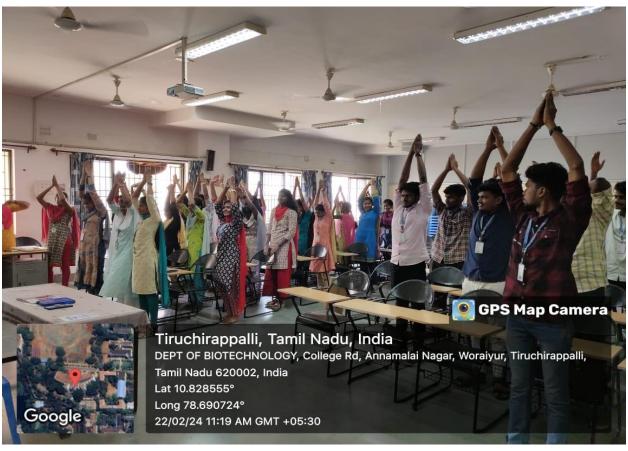

The Head of The Department, Dr. A. Edward welcomed the gathering Afterwards the session was handed over to prof. Kalpana Srinivasan, (yoga Instructor)where she gave anintroduction about "Yoga for Body and Mind" and she explained how you can transform your body and later she gave a detail information about benefits of yoga. She trained the students with simple asanas and breathing exercises and taught the importance of yoga in daily life.

The Valediction came to a conclusion with a vote of thanks delivered by S.B. Rathishree, II M.Sc. Biotechnology. The overall meeting is aimed to know the importance and purpose of yoga.

**Association President** 