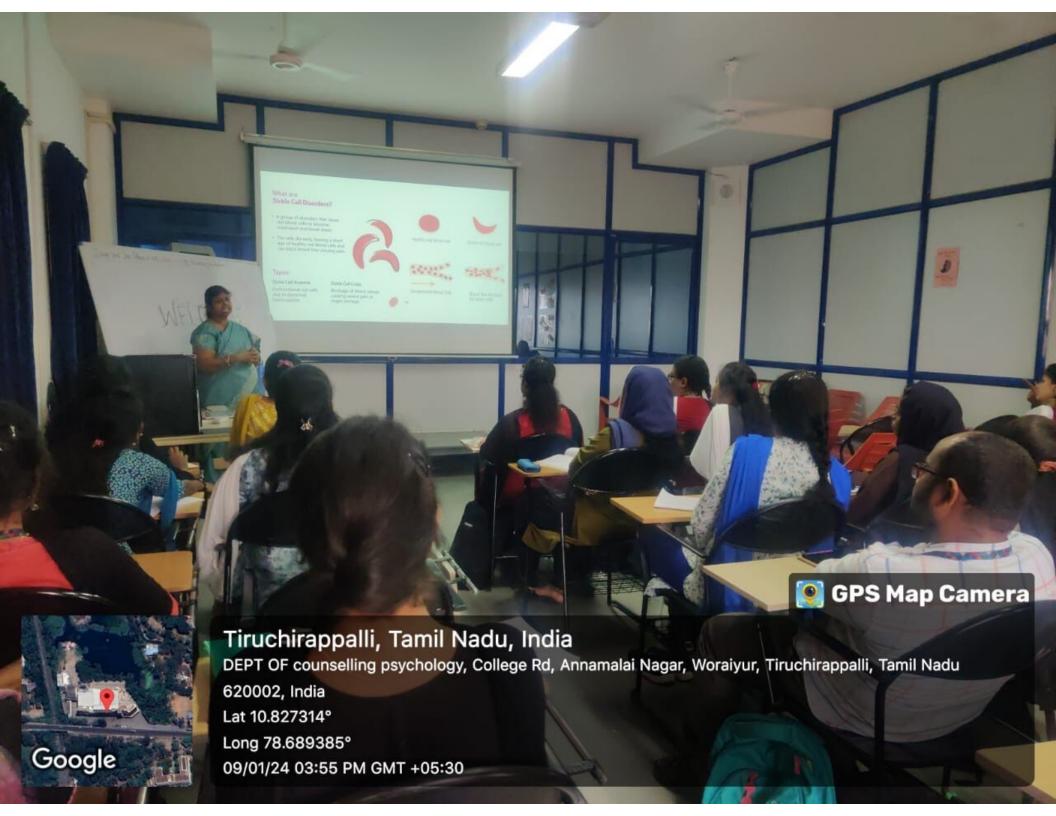

The Head of the Department of Biotechnology Dr.A. Edward welcomed Resource person, Faculty members and the students to the seminar. Following the welcome by the Head of the Department, Speaker Dr. K. Parimalarani M.B.B.S., MD., (OG) provided an overview of the awareness about cervical and breast cancer and offered valuable insights into the etiology, diagnosis, causes and prevention of cervical & breast cancer. She elaborated the parts of cervix and breast, where the chances of cancer may occur and what are all the causes of cell mutated unconditionally, diagnosis and steps to take prevention of both breast and cervical cancer. At last, she was shared the experience of one of the patients and also shared the own family