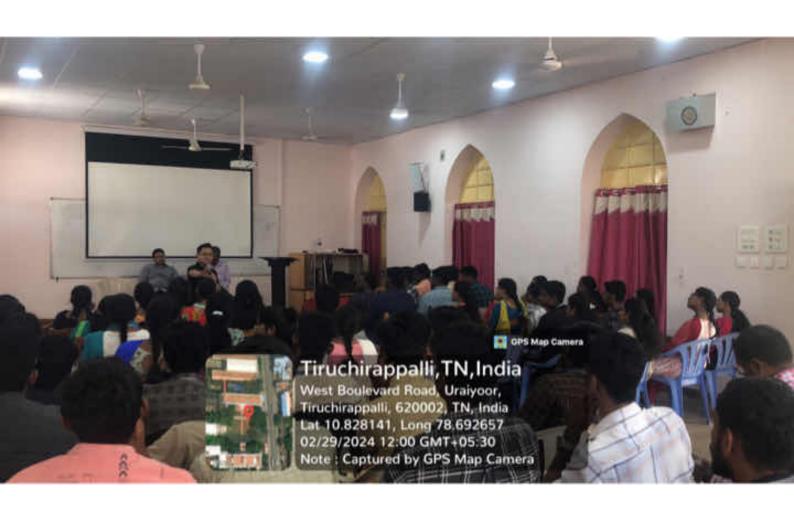

## **VALEDICTORY FUNCTION:**

- During the Valedictory function, books worth Rs. 100, and certificates of participation were distributed to the enthusiastic participants who actively engaged in the various sessions and made the event a grand success
- A vote of thanks was delivered by Ms. Reethi, I M.Sc. Data Science