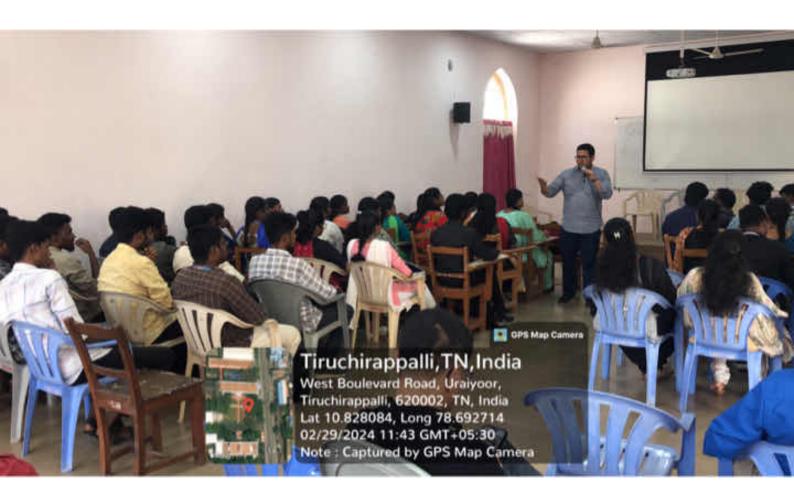

## FIRST SESSION - LEADERSHIP

- During the first session, Dr. Alex emphasized the significance of leadership skills in every individual, irrespective of their roles or positions
- He stressed that leadership should not be limited to those in managerial positions but should be an essential trait for anyone seeking personal growth and professional success
- To make the session more interactive and engaging, various intellectual games viz. teambuilding games, problem-solving ames, and communication-based activities and activities were organized
- Those activities were designed to help the participants to understand and exhibit their leadership potential in a practical setting
- One of the highlights of the session was the recognition of an outstanding participant who displayed remarkable leadership qualities during the activities
- This individual demonstrated active participation, effective teamwork, decision-making skills, and the ability to motivate others
- As a token of appreciation, a cash award was presented to that participant, reinforcing the importance of recognizing and rewarding leadership excellence

## SECOND SESSION - GROUP DISCUSSION

- The second session of the seminar featured Dr. Jayapaul, Head of the Department of English at St. Joseph's College in Trichy, as the resource person
- During the session, Dr. Jayapaul highlighted how effective group discussion skills were essential in various aspects of life, including education, career, and personal development
- To make the session engaging and participative, various intellectual games and activities were organized
- One of the key highlights of the session was, a mock group discussion was organized
- Participants were divided into smaller groups, and each group was given a specific topic to discuss
- The participants engaged in a structured discussion, presenting their viewpoints, listening to others, and collectively reaching a consensus or conclusion