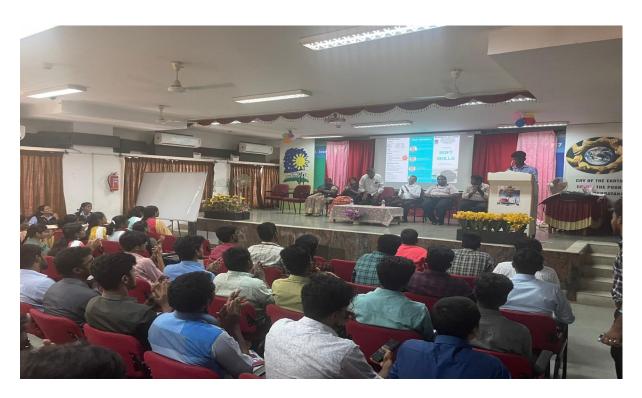

## **PROCEEDINGS**

- The Department of Data Science organized a seminar on 'SOFT SKILLS' on 28.07.2023 from 9:30 am to 04:30 pm in the Sail Auditorium
- Participants from SJC and various colleges attended this Seminar

## FIRST SESSION - LEADERSHIP

- During the first session, Dr. Alex emphasized the significance of leadership skills in every individual, irrespective of their roles or positions
- He stressed that leadership should not be limited to those in managerial positions but should be an essential trait for anyone seeking personal growth and professional success
- To make the session more interactive and engaging, various intellectual games viz. teambuilding games, problem-solving ames, and communication-based activities and activities were organized
- Those activities were designed to help the participants to understand and exhibit their leadership potential in a practical setting
- One of the highlights of the session was the recognition of an outstanding participant who displayed remarkable leadership qualities during the activities
- This individual demonstrated active participation, effective teamwork, decision-making skills, and the ability to motivate others
- As a token of appreciation, a cash award was presented to that participant, reinforcing the importance of recognizing and rewarding leadership excellence