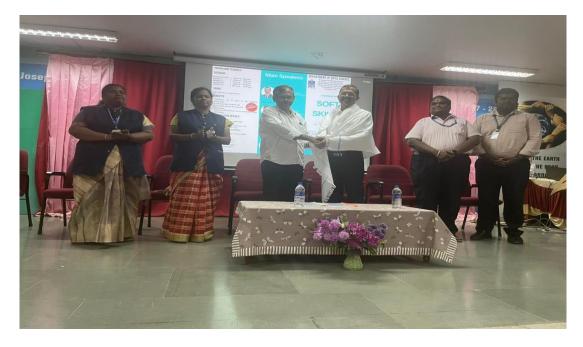

## **INAUGURATION FUNCTION**

- The prayer song was sung by the students of I M.Sc. Data Science, followed by the Bible reading by Mr. Nirmal Joel, II M.Sc. Data Science
- The welcome address was delivered by Mr. Divine Regan, II M.Sc. Data Science
- The Resource Person of the first session was Dr. Alex, Controller of Examinations, St. Joseph's College Trichy, was adorned with a shawl by Dr. L. Arockiam, Head of the Department of Data Science, St. Joseph's College, Trichy

## PHOTOS(S)

Image 1: Dr.L.Arockiam, Head, Department of Data Science adorning the resource person Dr.Alex, CoE,St.Josephs college,trichy with a shawl during the inaugural ceremony

Image 2: Divine Regan, II Msc Data Science delivering the welcome address