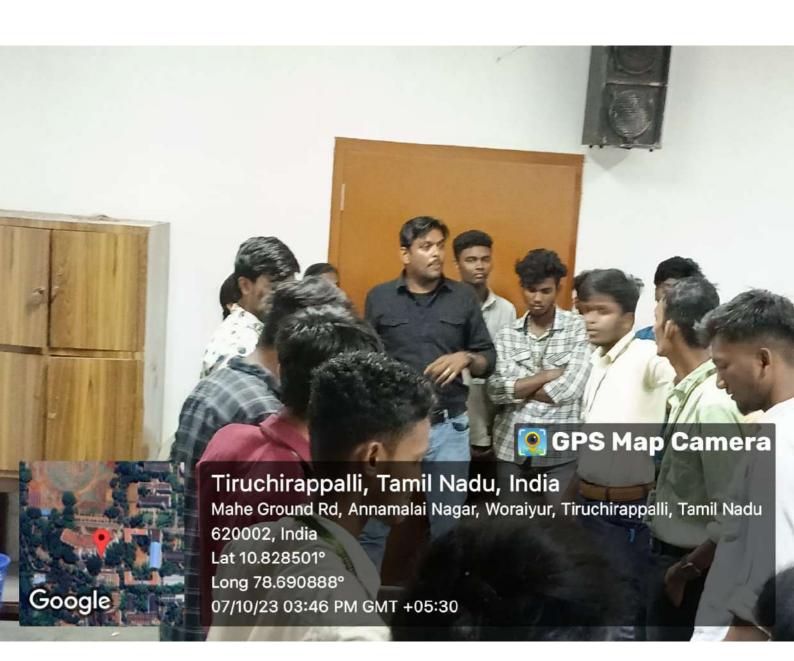

## FIRST SESSION - LEADERSHIP

- During the first session, Dr. Alex emphasized the significance of leadership skills in every individual, irrespective of their roles or positions
- He stressed that leadership should not be limited to those in managerial positions but should be an essential trait for anyone seeking personal growth and professional success
- To make the session more interactive and engaging, various intellectual games viz. teambuilding games, problem-solving ames, and communication-based activities and activities were organized
- Those activities were designed to help the participants to understand and exhibit their leadership potential in a practical setting
- One of the highlights of the session was the recognition of an outstanding participant who displayed remarkable leadership qualities during the activities
- This individual demonstrated active participation, effective teamwork, decision-making skills, and the ability to motivate others
- As a token of appreciation, a cash award was presented to that participant, reinforcing the importance of recognizing and rewarding leadership excellence

## PHOTOS(S)

Image 1: Dr.L.Arockiam, Head, Department of Data Science adorning the resource person Dr.Alex, CoE,St.Josephs college,trichy with a shawl during the inaugural ceremony

Image 2: Divine Regan, II Msc Data Science delivering the welcome address