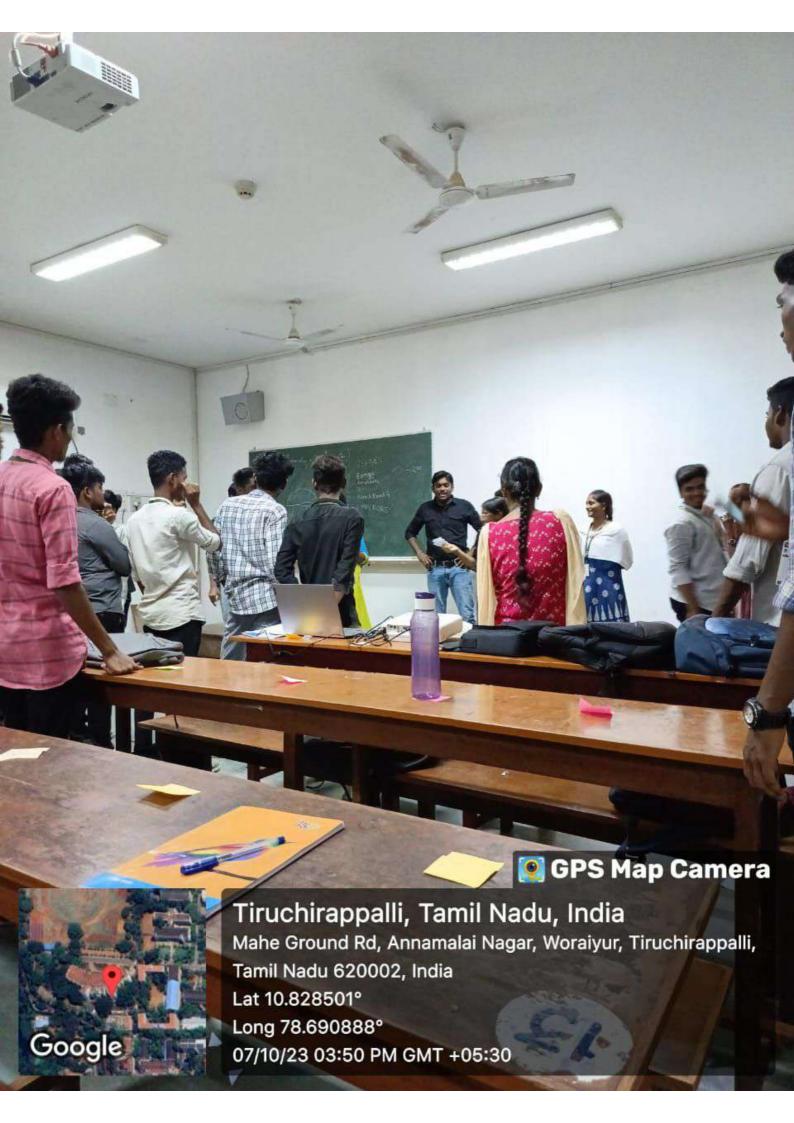

## FOURTH SESSION - RESUME WRITING AND INTERVIEW SKILLS

- In the fourth session of the seminar, Dr. Francis, Associate Professor in the Department of English at St. Joseph's College Trichy, served as the resource person. The primary objective of this session was to emphasize the importance of essential soft skills for effective leadership, with a specific focus on resume writing and interview skills. Dr. Francis began by highlighting how soft skills are integral to the successful leadership. To make the session engaging and interactive, Dr. Francis incorporated various activities and games designed to improve participants' resume writing and interview abilities. These activities simulated real-life scenarios, helping attendees understand how to present themselves effectively during the job application process
- One of the key activities was a mock interview session. Participants partnered up, with one playing the role of the interviewer and the other as the interviewee. They were given a list of common interview questions and asked to conduct the mock interview professionally

Image 3: Dr. Francis, distributing the certificates to the participants

Image 4: Students involving themselves in the Soft Skills activity