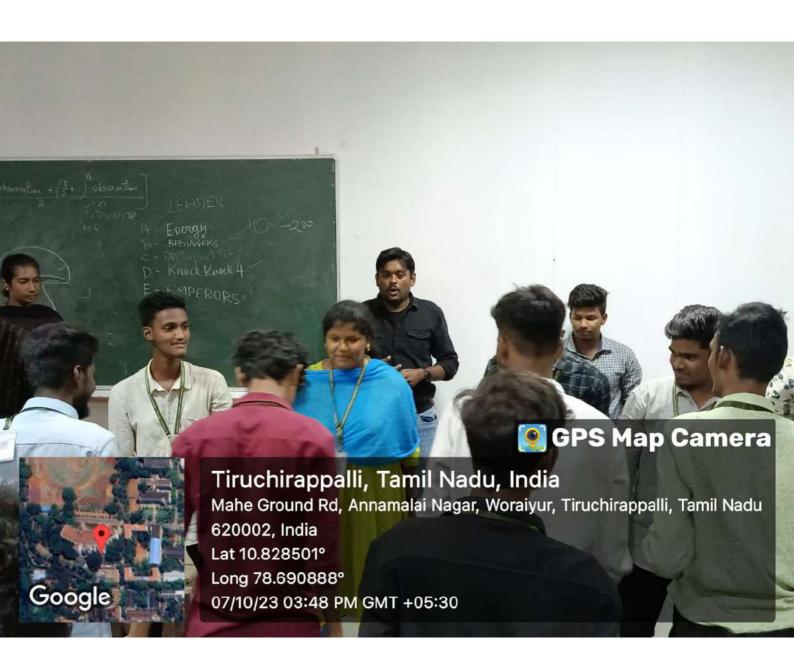

## SECOND SESSION - GROUP DISCUSSION

- The second session of the seminar featured Dr. Jayapaul, Head of the Department of English at St. Joseph's College in Trichy, as the resource person
- During the session, Dr. Jayapaul highlighted how effective group discussion skills were essential in various aspects of life, including education, career, and personal development
- To make the session engaging and participative, various intellectual games and activities were organized
- One of the key highlights of the session was, a mock group discussion was organized
- Participants were divided into smaller groups, and each group was given a specific topic to discuss
- The participants engaged in a structured discussion, presenting their viewpoints, listening to others, and collectively reaching a consensus or conclusion

## PHOTOS(S)

Image 1: Dr.L.Arockiam, Head, Department of Data Science adorning the resource person Dr.Alex, CoE,St.Josephs college,trichy with a shawl during the inaugural ceremony

Image 2: Divine Regan, II Msc Data Science delivering the welcome address