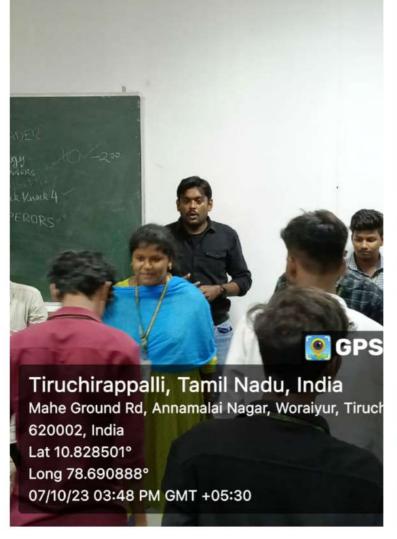

## **INAUGURATION FUNCTION**

- The prayer song was sung by the students of I M.Sc. Data Science, followed by the Bible reading by Mr. Nirmal Joel, II M.Sc. Data Science
- The welcome address was delivered by Mr. Divine Regan, II M.Sc. Data Science
- The Resource Person of the first session was Dr. Alex, Controller of Examinations, St. Joseph's College Trichy, was adorned with a shawl by Dr. L. Arockiam, Head of the Department of Data Science, St. Joseph's College, Trichy

## FIRST SESSION - LEADERSHIP

- During the first session, Dr. Alex emphasized the significance of leadership skills in every individual, irrespective of their roles or positions
- He stressed that leadership should not be limited to those in managerial positions but should be an essential trait for anyone seeking personal growth and professional success
- To make the session more interactive and engaging, various intellectual games viz. teambuilding games, problem-solving ames, and communication-based activities and activities were organized
- Those activities were designed to help the participants to understand and exhibit their leadership potential in a practical setting
- One of the highlights of the session was the recognition of an outstanding participant who displayed remarkable leadership qualities during the activities
- This individual demonstrated active participation, effective teamwork, decision-making skills, and the ability to motivate others
- As a token of appreciation, a cash award was presented to that participant, reinforcing the importance of recognizing and rewarding leadership excellence