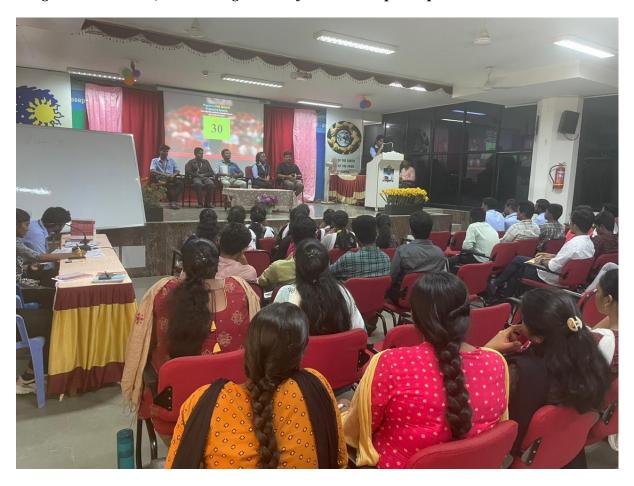

## **PROCEEDINGS**

- The Department of Data Science organized a seminar on 'SOFT SKILLS' on 28.07.2023 from 9:30 am to 04:30 pm in the Sail Auditorium
- Participants from SJC and various colleges attended this Seminar

## FIRST SESSION - LEADERSHIP

- During the first session, Dr. Alex emphasized the significance of leadership skills in every individual, irrespective of their roles or positions
- He stressed that leadership should not be limited to those in managerial positions but should be an essential trait for anyone seeking personal growth and professional success
- To make the session more interactive and engaging, various intellectual games viz. teambuilding games, problem-solving ames, and communication-based activities and activities were organized
- Those activities were designed to help the participants to understand and exhibit their leadership potential in a practical setting
- One of the highlights of the session was the recognition of an outstanding participant who displayed remarkable leadership qualities during the activities
- This individual demonstrated active participation, effective teamwork, decision-making skills, and the ability to motivate others
- As a token of appreciation, a cash award was presented to that participant, reinforcing the importance of recognizing and rewarding leadership excellence