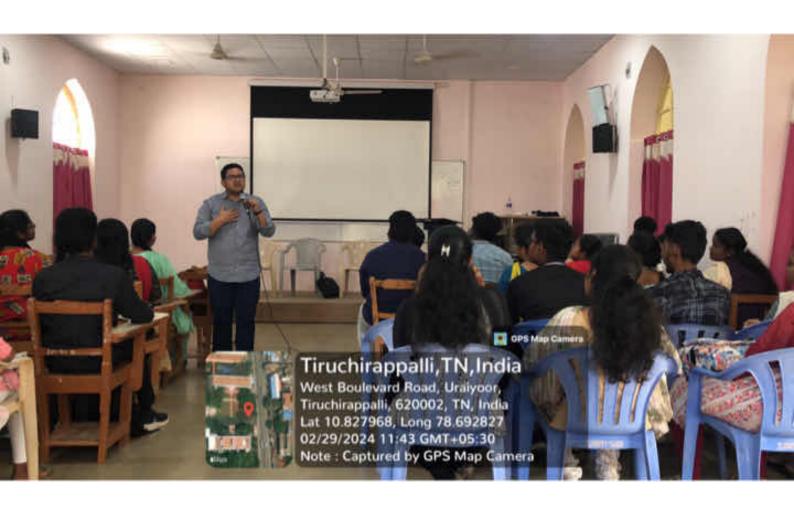

## **PROCEEDINGS**

- The Department of Data Science organized a seminar on 'SOFT SKILLS' on 28.07.2023 from 9:30 am to 04:30 pm in the Sail Auditorium
- Participants from SJC and various colleges attended this Seminar

## **INAUGURATION FUNCTION**

- The prayer song was sung by the students of I M.Sc. Data Science, followed by the Bible reading by Mr. Nirmal Joel, II M.Sc. Data Science
- The welcome address was delivered by Mr. Divine Regan, II M.Sc. Data Science
- The Resource Person of the first session was Dr. Alex, Controller of Examinations, St. Joseph's College Trichy, was adorned with a shawl by Dr. L. Arockiam, Head of the Department of Data Science, St. Joseph's College, Trichy

## FIRST SESSION - LEADERSHIP

- During the first session, Dr. Alex emphasized the significance of leadership skills in every individual, irrespective of their roles or positions
- He stressed that leadership should not be limited to those in managerial positions but should be an essential trait for anyone seeking personal growth and professional success
- To make the session more interactive and engaging, various intellectual games viz. teambuilding games, problem-solving ames, and communication-based activities and activities were organized
- Those activities were designed to help the participants to understand and exhibit their leadership potential in a practical setting
- One of the highlights of the session was the recognition of an outstanding participant who displayed remarkable leadership qualities during the activities
- This individual demonstrated active participation, effective teamwork, decision-making skills, and the ability to motivate others
- As a token of appreciation, a cash award was presented to that participant, reinforcing the importance of recognizing and rewarding leadership excellence