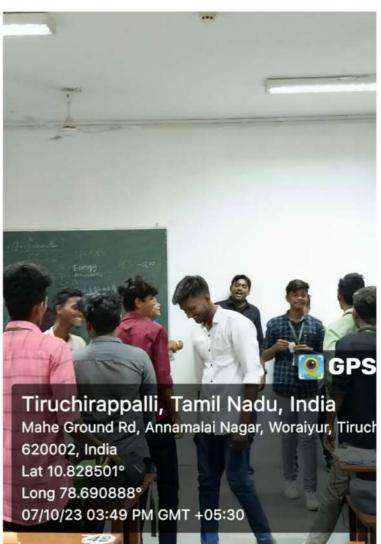

## FIRST SESSION - LEADERSHIP

- During the first session, Dr. Alex emphasized the significance of leadership skills in every individual, irrespective of their roles or positions
- He stressed that leadership should not be limited to those in managerial positions but should be an essential trait for anyone seeking personal growth and professional success
- To make the session more interactive and engaging, various intellectual games viz. teambuilding games, problem-solving ames, and communication-based activities and activities were organized
- Those activities were designed to help the participants to understand and exhibit their leadership potential in a practical setting
- One of the highlights of the session was the recognition of an outstanding participant who displayed remarkable leadership qualities during the activities
- This individual demonstrated active participation, effective teamwork, decision-making skills, and the ability to motivate others
- As a token of appreciation, a cash award was presented to that participant, reinforcing the importance of recognizing and rewarding leadership excellence

Image 3: Dr. Francis, distributing the certificates to the participants

Image 4: Students involving themselves in the Soft Skills activity