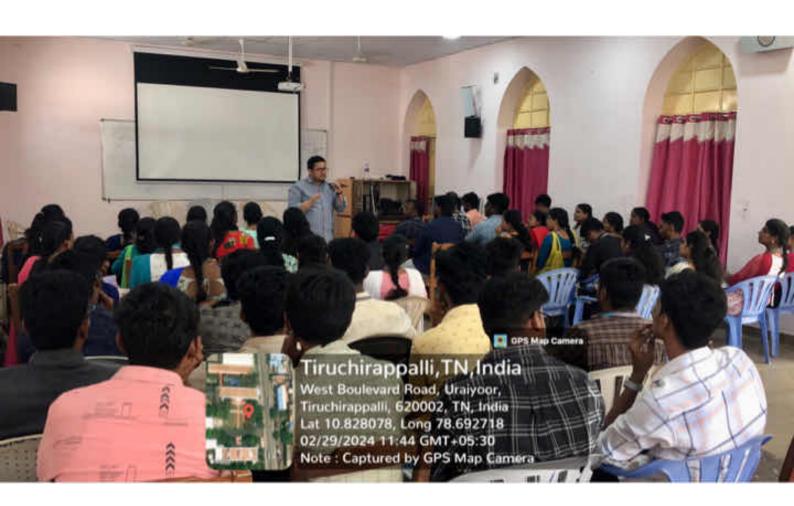

## SECOND SESSION - GROUP DISCUSSION

- The second session of the seminar featured Dr. Jayapaul, Head of the Department of English at St. Joseph's College in Trichy, as the resource person
- During the session, Dr. Jayapaul highlighted how effective group discussion skills were essential in various aspects of life, including education, career, and personal development
- To make the session engaging and participative, various intellectual games and activities were organized
- One of the key highlights of the session was, a mock group discussion was organized
- Participants were divided into smaller groups, and each group was given a specific topic to discuss
- The participants engaged in a structured discussion, presenting their viewpoints, listening to others, and collectively reaching a consensus or conclusion

## THIRD SESSION – EFFECTIVE COMMUNICATION:

- In the third session of the seminar, Dr. John Love Joy, Dean, School of Languages and Culture, St. Joseph's College Trichy, continued to emphasize the crucial role of effective communication skills in leadership
- The session began with a brief recap of the key communication principles discussed earlier, such as active listening, empathetic communication, assertiveness, and the importance of clear and concise messaging
- To make the session engaging and interactive, Dr. John Love Joy conducted various intellectual games and activities that focused on the practical application of effective communication techniques
- One of the highlight activities of this session was a panel discussion. Participants were divided into teams; each assigned a controversial or thought-provoking topic related to leadership or current affairs. They were asked to present arguments and counter-arguments effectively while maintaining a respectful and constructive tone.