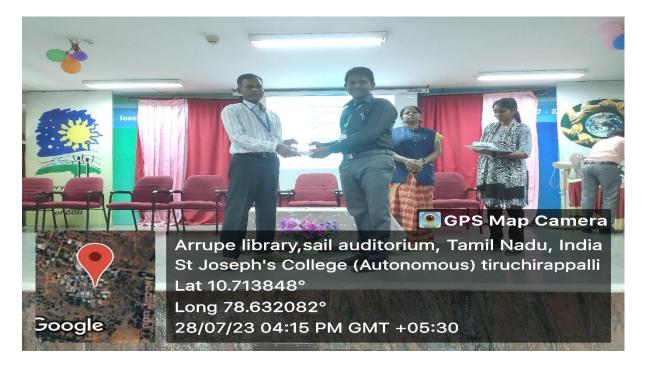

## **INAUGURATION FUNCTION**

- The prayer song was sung by the students of I M.Sc. Data Science, followed by the Bible reading by Mr. Nirmal Joel, II M.Sc. Data Science
- The welcome address was delivered by Mr. Divine Regan, II M.Sc. Data Science
- The Resource Person of the first session was Dr. Alex, Controller of Examinations, St. Joseph's College Trichy, was adorned with a shawl by Dr. L. Arockiam, Head of the Department of Data Science, St. Joseph's College, Trichy

## PHOTOS(S)

Image 1: Dr.L.Arockiam, Head, Department of Data Science adorning the resource person Dr.Alex, CoE,St.Josephs college,trichy with a shawl during the inaugural ceremony

Image 2: Divine Regan, II Msc Data Science delivering the welcome address