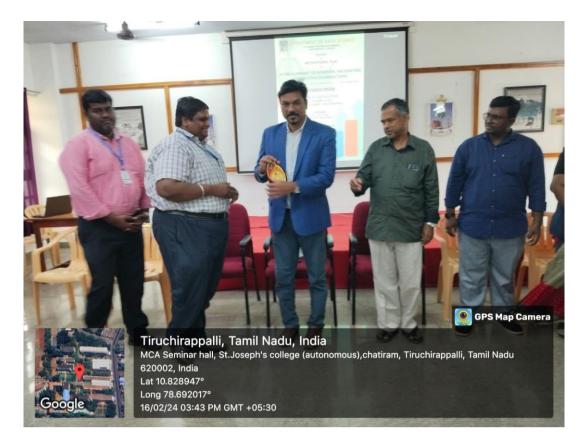

Dr. I. Priya Stella Mary, Assistant Professor in the Department of Data Science at St. Joseph's College (Autonomous) Trichy, introduced the esteemed resource person for the event, Mr. R. Vijayalayan, Founder & CEO of NR IAS Academy, Tiruchirappalli.

<u>Image 3:</u> Dr.V. Arul Kumar Assistant Professor, Department of Data Science, St. Joseph's College (Autonomous) Trichy presenting a memento to the resource person