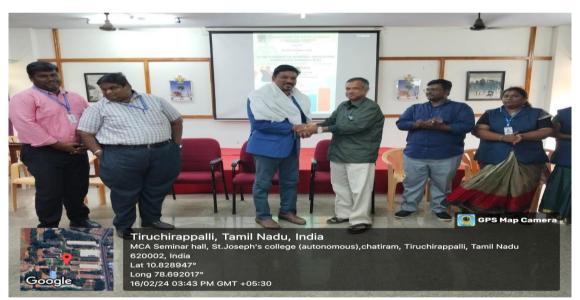

Dr. L. Arockiam, Head of the Department of Data Science at St. Joseph's College (Autonomous), honored Mr. R. Vijayalayan with a shawl as a gesture of respect and gratitude for his presence and valuable insights. Dr. V. Arul Kumar, Assistant Professor in the Department of Data Science, presented a memento to Mr. R. Vijayalayan in appreciation of his contribution to the session.