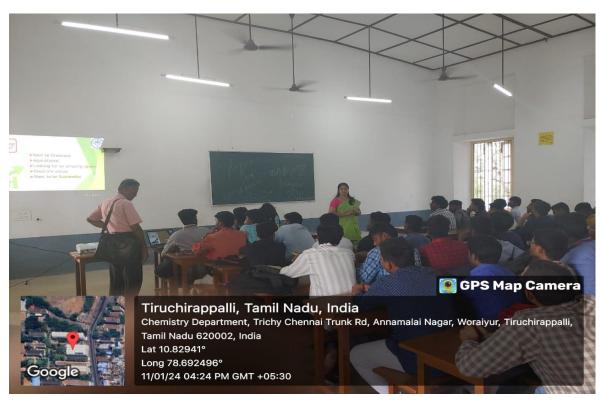

#### Report on the Motivational Talk on "Cracking Competitive Exams

The Department of Computer Science at St. Joseph's College, Tiruchirappalli, orchestrated a compelling virtual event on February 13, 2024, cantered around the theme of "Cracking TNPSC Exams." Guided by the expertise of Mr. Sundaravalan, a seasoned Revenue Inspector from Nagapattinam, the session delved into multifaceted aspects of competitive examinations, particularly those conducted by the Tamil Nadu Public Service Commission (TNPSC). With a turnout of 128 students, the event exemplified a shared aspiration among the attendees to excel in government service through diligent preparation and strategic approaches.

Mr. Sundaravalan's elucidation of the intricacies of TNPSC exams resonated deeply with the participants, who eagerly absorbed insights into the examination structure, preparation strategies, and goal-setting methodologies. From fostering a general motivation towards competitive exams to offering targeted advice on cracking the TNPSC assessments, the resource person provided a roadmap for success that transcended mere academic pursuits. Through interactive discussions and doubt clarification sessions, attendees were empowered to navigate the challenges of competitive examinations with confidence and determination.