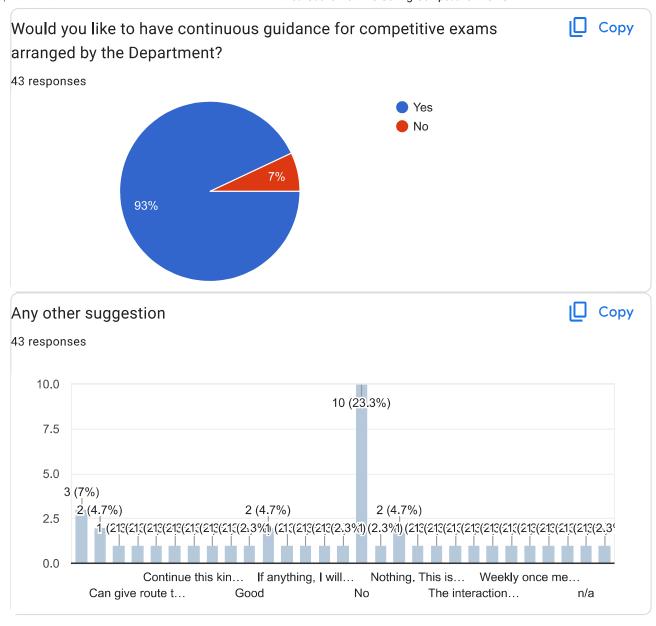

| You Feed on the session | You Feed on the session | How was your learning? | What is your take-away (    | Would you like to have co | Any other suggestion          |
|-------------------------|-------------------------|------------------------|-----------------------------|---------------------------|-------------------------------|
| Excellent               | Excellent               | Excellent              | Good idea about tnpsc ex    | Yes                       | Keep doing this and go a      |
| Excellent               | Excellent               | Very Good              | Knowledge                   | Yes                       | Good motivation               |
| Very Good               | Very Good               | Very Good              | Helpful Session             | Yes                       | If anything, I will note to y |
| Excellent               | Very Good               | Satisfactory           | Knowledge about group 4     | Yes                       | Nil                           |
| Excellent               | Excellent               | Excellent              | Getting knowledge about     | Yes                       | Good                          |
| Excellent               | Excellent               | Excellent              | Should try tnpsc exams      | Yes                       | -                             |
| Very Good               | Very Good               | Very Good              | Police jobs                 | Yes                       | No suggestion.                |
| Very Good               | Good                    | Good                   | New idea for tnpsc          | Yes                       | Nothing                       |
| Excellent               | Very Good               | Very Good              | preparing for tnpsc exam    | Yes                       | No                            |
| Excellent               | Excellent               | Excellent              | Daily study at least 2 hrs  | Yes                       | Arrange more meetings li      |
| Excellent               | Good                    | Very Good              | Consistency                 | Yes                       | No                            |
| Excellent               | Very Good               | Excellent              | I can also achieve          | Yes                       | Can give route to achieve     |
| Good                    | Very Good               | Very Good              | How to crack the exam in    | Yes                       | We are also expecting up      |
| Excellent               | Good                    | Excellent              | Had a another option to r   | Yes                       |                               |
| Excellent               | Good                    | Very Good              | Aware from the competiti    | Yes                       | The interaction with you i    |
| Excellent               | Good                    | Very Good              | Work Hard in a smart wa     | Yes                       | Nothing. This is very goo     |
| Excellent               | Excellent               | Very Good              | Gathered many informati     | Yes                       |                               |
| Excellent               | Excellent               | Excellent              | General knowledge abou      | Yes                       | Continue this kinds of prc    |
| Excellent               | Excellent               | Excellent              | General knowledge abou      | Yes                       | Continue this kind of prog    |
| Excellent               | Excellent               | Excellent              | I have learnt more about    | No                        | Weekly once metting           |
| Good                    | Very Good               | Good                   | Confident matters           | Yes                       | Detailed Preparation plar     |
| Very Good               | Very Good               | Very Good              | Study from today itself     | Yes                       |                               |
| Excellent               | Excellent               | Excellent              | Very insightful             | Yes                       | good                          |
| Excellent               | Excellent               | Excellent              | Got an idea for various fie | Yes                       | n/a                           |
| Excellent               | Excellent               | Very Good              | How to prepare for gover    | Yes                       | No                            |
| Excellent               | Excellent               | Very Good              | Clear understand about 7    | Yes                       | Thank you for arranging t     |
| Excellent               | Excellent               | Very Good              | Hard work is key to succe   | Yes                       | No                            |
| Very Good               | Very Good               | Very Good              | Very informative session    | Yes                       | Would like more of these      |
| Excellent               | Excellent               | Very Good              | Procedure to tnpc and me    | Yes                       | Punctuality time before th    |
| Good                    | Good                    | Good                   | Procedure to learn          | Yes                       | Good motivation               |
| Very Good               | Good                    | Very Good              | Availability of the opportu | Yes                       | No                            |

| You Feed on the session | You Feed on the session | How was your learning? | What is your take-away (   | Would you like to have co | Any other suggestion      |
|-------------------------|-------------------------|------------------------|----------------------------|---------------------------|---------------------------|
| Very Good               | Excellent               | Very Good              | focus to learn             | Yes                       | no                        |
| Good                    | Satisfactory            | Good                   | Hardwork never fail        | Yes                       | Comedy and motivationa    |
| Good                    | Excellent               | Very Good              | Good experience            | No                        | Nothing                   |
| Good                    | Very Good               | Good                   | Lot of things              | Yes                       | Do well                   |
| Very Good               | Good                    | Good                   | We can easily pass out the | Yes                       | I need to know more infor |
| Good                    | Good                    | Good                   | Know about group 4 Exa     | No                        | -                         |
| Excellent               | Very Good               | Excellent              | Good                       | Yes                       | No                        |
| Excellent               | Very Good               | Very Good              | Genral knowledge           | Yes                       | No                        |
| Very Good               | Very Good               | Very Good              | Competitive exams detail   | Yes                       | No                        |
| Excellent               | Very Good               | Excellent              | Will Power                 | Yes                       | To Crake the TNPSC Exa    |
| Excellent               | Very Good               | Very Good              | Mind memory power          | Yes                       | No                        |
| Very Good               | Very Good               | Good                   | I learnt some ideas        | Yes                       | No                        |