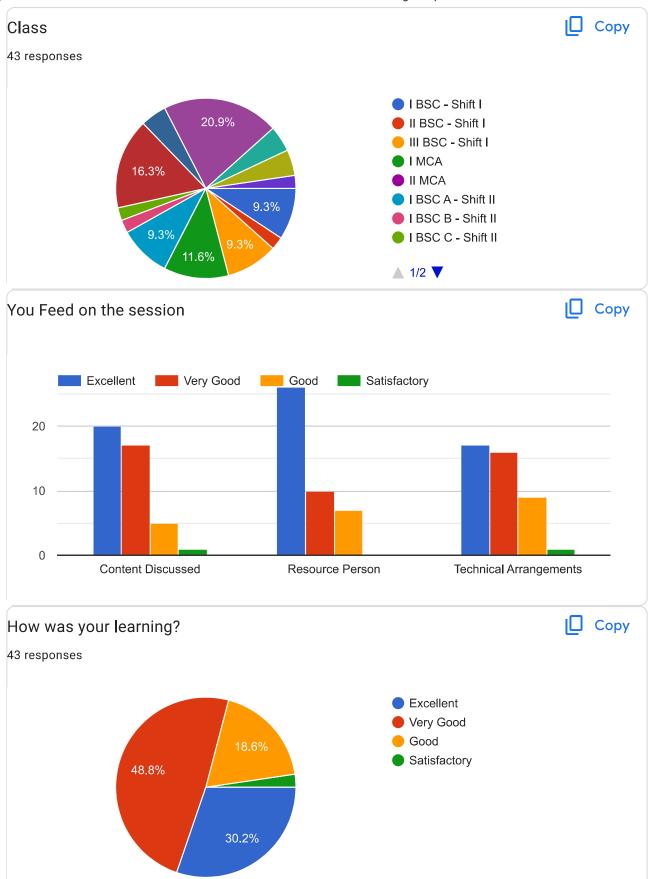

# Cracking TNPSC Exams

FEBRUARY

TUESDAY 13 08.30 PM

VIRTUAL PLATFORM: G-MEET

| Timestamp          | Email Address            | NAME                   | DNO      | Class                | You Feed on the session |
|--------------------|--------------------------|------------------------|----------|----------------------|-------------------------|
| 2/13/2024 21:42:20 | sudharsanramesh747@g     | SUDHARSAN R            | 21UCS657 | III BSC B - Shift II | Excellent               |
| 2/13/2024 21:42:25 | arockiaraj_cs2@mail.sjct | Prof. Arockiaraj R     | 23SCS54  | II BSC C - Shift II  | Excellent               |
| 2/13/2024 21:44:08 | 22ucs165@mail.sjctni.ed  | KEVIN LAZARUS          | 22UCS165 | II BSC - Shift I     | Very Good               |
| 2/13/2024 21:44:34 | danielbenni645@gmail.c   | DANIEL BENNI A T       | 23PCA102 | IMCA                 | Very Good               |
| 2/13/2024 21:45:03 | 21ucs643@mail.sjctni.ed  | H.kishorekumar         | 21ucs643 | III BSC B - Shift II | Excellent               |
| 2/13/2024 21:46:12 | 21ucs503@mail.sjctni.ed  | John Irudaya Raj AJ    | 21UCS503 | III BSC A - Shift II | Excellent               |
| 2/13/2024 21:48:47 | 22ucs717@mail.sjctni.ed  | Susaicyril             | 22UCS717 | II BSC C - Shift II  | Very Good               |
| 2/13/2024 21:49:18 | 22ucs547@mail.sjctni.ed  | L.MANIKANDAN           | 22UCS547 | II BSC A - Shift II  | Very Good               |
| 2/13/2024 21:55:25 | ccheprin@gmail.com       | Cheprin.p              | 23ucs162 | I BSC - Shift I      | Excellent               |
| 2/13/2024 21:57:15 | 22ucs725@mail.sjctni.ed  | Francis Rojer. S       | 22ucs725 | II BSC C - Shift II  | Excellent               |
| 2/13/2024 21:58:00 | 22ucs664@mail.sjctni.ed  | JEEVA L                | 22UCS664 | II BSC B - Shift II  | Very Good               |
| 2/13/2024 21:58:55 | samkumar82005@gmail.     | K SAMKUMAR             | 23UCS47  | I BSC - Shift I      | Excellent               |
| 2/13/2024 21:59:51 | 20ubc613@mail.sjctni.ed  | AROCKIA INFANT RAJ I   | 23PCA136 | IMCA                 | Satisfactory            |
| 2/13/2024 22:00:11 | maalanmaalan2005@gm      | MAALAN M               | 23UCS506 | I BSC A - Shift II   | Excellent               |
| 2/13/2024 22:00:32 | 22ucs748@mail.sjctni.ed  | Dhanushraj T           | 22Ucs748 | II BSC C - Shift II  | Excellent               |
| 2/13/2024 22:00:36 | 23ucs115@mail.sjctni.ed  | Anandha Kannan         | 23USC115 | I BSC - Shift I      | Very Good               |
| 2/13/2024 22:01:04 | velanrss2003@gmail.cor   | Velan S                | 21UCS564 | III BSC A - Shift II | Excellent               |
| 2/13/2024 22:03:17 | 22ucs503@mail.sjctni.ed  | Anto Jeffin J          | 22ucs503 | II BSC A - Shift II  | Excellent               |
| 2/13/2024 22:03:28 | 22ucs543@mail.sjctni.ed  | M kesavan              | 22ucs543 | II BSC A - Shift II  | Excellent               |
| 2/13/2024 22:03:34 | johnpetersujith@gmail.co | J Sujith               | 23UCS733 | I BSC C - Shift II   | Excellent               |
| 2/13/2024 22:03:59 | surendhiraraj2003@gma    | SURENDHIRARAJ S        | 23PCA149 | IMCA                 | Good                    |
| 2/13/2024 22:07:35 | 21ucs112@mail.sjctni.ed  | A. Bebin Jesuraj       | 21UCS112 | III BSC - Shift I    | Good                    |
| 2/13/2024 22:08:55 | jesvinkj25112002@gmail   | Jesvin K Justin        | 21ucs134 | III BSC - Shift I    | Excellent               |
| 2/13/2024 22:17:21 | ajayjames027@gmail.co    | AJAY JAMES             | 23PCA101 | IMCA                 | Excellent               |
| 2/13/2024 22:18:40 | 21ucs135@mail.sjctni.ed  | Rohan                  | 21ucs135 | III BSC - Shift I    | Very Good               |
| 2/13/2024 22:20:15 | antonystefy548@gmail.c   | ANTONY STEFY           | 23PCA116 | IMCA                 | Excellent               |
| 2/13/2024 22:29:06 | 22ucs726@mail.sjctni.ed  | S Arone                | 22ucs726 | II BSC C - Shift II  | Excellent               |
| 2/13/2024 22:30:04 | 22ucs736@mail.sjctni.ed  | Aniruth Maria Benny. A | 22UCS736 | II BSC C - Shift II  | Very Good               |
| 2/13/2024 22:30:37 | adhithyan0205@gmail.co   | Adhithyan.T            | 23ucs528 | I BSC A - Shift II   | Excellent               |
| 2/13/2024 22:34:00 | tonyvakp@gmail.com       | Praveen                | 23ucs555 | I BSC A - Shift II   | Good                    |
| 2/13/2024 22:40:46 | selvarejo118@gmail.com   | Selva Rejo. R          | 23ucs502 | I BSC - Shift I      | Excellent               |

| You Feed on the session | You Feed on the session | How was your learning? | What is your take-away (    | Would you like to have co | Any other suggestion          |
|-------------------------|-------------------------|------------------------|-----------------------------|---------------------------|-------------------------------|
| Excellent               | Excellent               | Excellent              | Good idea about tnpsc ex    | Yes                       | Keep doing this and go a      |
| Excellent               | Excellent               | Very Good              | Knowledge                   | Yes                       | Good motivation               |
| Very Good               | Very Good               | Very Good              | Helpful Session             | Yes                       | If anything, I will note to y |
| Excellent               | Very Good               | Satisfactory           | Knowledge about group 4     | Yes                       | Nil                           |
| Excellent               | Excellent               | Excellent              | Getting knowledge about     | Yes                       | Good                          |
| Excellent               | Excellent               | Excellent              | Should try tnpsc exams      | Yes                       | -                             |
| Very Good               | Very Good               | Very Good              | Police jobs                 | Yes                       | No suggestion.                |
| Very Good               | Good                    | Good                   | New idea for tnpsc          | Yes                       | Nothing                       |
| Excellent               | Very Good               | Very Good              | preparing for tnpsc exam    | Yes                       | No                            |
| Excellent               | Excellent               | Excellent              | Daily study at least 2 hrs  | Yes                       | Arrange more meetings li      |
| Excellent               | Good                    | Very Good              | Consistency                 | Yes                       | No                            |
| Excellent               | Very Good               | Excellent              | I can also achieve          | Yes                       | Can give route to achieve     |
| Good                    | Very Good               | Very Good              | How to crack the exam in    | Yes                       | We are also expecting up      |
| Excellent               | Good                    | Excellent              | Had a another option to r   | Yes                       |                               |
| Excellent               | Good                    | Very Good              | Aware from the competiti    | Yes                       | The interaction with you i    |
| Excellent               | Good                    | Very Good              | Work Hard in a smart wa     | Yes                       | Nothing. This is very goo     |
| Excellent               | Excellent               | Very Good              | Gathered many informati     | Yes                       |                               |
| Excellent               | Excellent               | Excellent              | General knowledge abou      | Yes                       | Continue this kinds of prc    |
| Excellent               | Excellent               | Excellent              | General knowledge abou      | Yes                       | Continue this kind of prog    |
| Excellent               | Excellent               | Excellent              | I have learnt more about    | No                        | Weekly once metting           |
| Good                    | Very Good               | Good                   | Confident matters           | Yes                       | Detailed Preparation plar     |
| Very Good               | Very Good               | Very Good              | Study from today itself     | Yes                       |                               |
| Excellent               | Excellent               | Excellent              | Very insightful             | Yes                       | good                          |
| Excellent               | Excellent               | Excellent              | Got an idea for various fie | Yes                       | n/a                           |
| Excellent               | Excellent               | Very Good              | How to prepare for gover    | Yes                       | No                            |
| Excellent               | Excellent               | Very Good              | Clear understand about 7    | Yes                       | Thank you for arranging t     |
| Excellent               | Excellent               | Very Good              | Hard work is key to succe   | Yes                       | No                            |
| Very Good               | Very Good               | Very Good              | Very informative session    | Yes                       | Would like more of these      |
| Excellent               | Excellent               | Very Good              | Procedure to tnpc and me    | Yes                       | Punctuality time before th    |
| Good                    | Good                    | Good                   | Procedure to learn          | Yes                       | Good motivation               |
| Very Good               | Good                    | Very Good              | Availability of the opportu | Yes                       | No                            |

| Timestamp          | Email Address           | NAME                 | DNO      | Class                | You Feed on the session |
|--------------------|-------------------------|----------------------|----------|----------------------|-------------------------|
| 2/13/2024 22:49:21 | 22ucs703@mail.sjctni.ed | Thomas paulraj M     | 22ucs703 | II BSC C - Shift II  | Very Good               |
| 2/13/2024 22:58:42 | rb.electri@gmail.com    | B.Mohan Raja         | 23ucs504 | I BSC A - Shift II   | Good                    |
| 2/13/2024 23:08:02 | 21ucs762@mail.sjctni.ed | Harish Ragavendhar.s | 21ucs762 | III BSC C - Shift II | Very Good               |
| 2/13/2024 23:40:01 | 22ucs561@mail.sjctni.ed | Pravin               | 22ucs561 | II BSC A - Shift II  | Very Good               |
| 2/14/2024 0:15:28  | 22ucs702@mail.sjctni.ed | T.SUDHARSANSELVAN    | 22UCS702 | II BSC C - Shift II  | Very Good               |
| 2/14/2024 6:12:13  | 22ucs526@mail.sjctni.ed | Shelton Diaz F       | 22UCS526 | II BSC A - Shift II  | Good                    |
| 2/14/2024 7:35:42  | 22ucs518@mail.sjctni.ed | Rex John Paul A      | 22ucs518 | II BSC A - Shift II  | Excellent               |
| 2/14/2024 7:39:09  | 22ucs546@mail.sjctni.ed | Rama krishnan        | 22ucs546 | II BSC A - Shift II  | Very Good               |
| 2/14/2024 7:39:57  | dass22102005@gmail.co   | Arockiadoss M        | 23UCS605 | I BSC B - Shift II   | Very Good               |
| 2/14/2024 7:50:29  | 21ucs168@mail.sjctni.ed | Benedict Calvin . J  | 21UCS168 | III BSC - Shift I    | Very Good               |
| 2/14/2024 8:14:18  | s.bharathi18012005@gm   | BHARATHIRAJA S       | 22UCS753 | II BSC C - Shift II  | Very Good               |
| 2/14/2024 9:22:43  | 22ucs647@mail.sjctni.ed | A.Bridgith sham      | 22ucs647 | II BSC B - Shift II  | Very Good               |

| You Feed on the session | You Feed on the session | How was your learning? | What is your take-away (   | Would you like to have co | Any other suggestion      |
|-------------------------|-------------------------|------------------------|----------------------------|---------------------------|---------------------------|
| Very Good               | Excellent               | Very Good              | focus to learn             | Yes                       | no                        |
| Good                    | Satisfactory            | Good                   | Hardwork never fail        | Yes                       | Comedy and motivationa    |
| Good                    | Excellent               | Very Good              | Good experience            | No                        | Nothing                   |
| Good                    | Very Good               | Good                   | Lot of things              | Yes                       | Do well                   |
| Very Good               | Good                    | Good                   | We can easily pass out the | Yes                       | I need to know more infor |
| Good                    | Good                    | Good                   | Know about group 4 Exa     | No                        | -                         |
| Excellent               | Very Good               | Excellent              | Good                       | Yes                       | No                        |
| Excellent               | Very Good               | Very Good              | Genral knowledge           | Yes                       | No                        |
| Very Good               | Very Good               | Very Good              | Competitive exams detail   | Yes                       | No                        |
| Excellent               | Very Good               | Excellent              | Will Power                 | Yes                       | To Crake the TNPSC Exa    |
| Excellent               | Very Good               | Very Good              | Mind memory power          | Yes                       | No                        |
| Very Good               | Very Good               | Good                   | I learnt some ideas        | Yes                       | No                        |