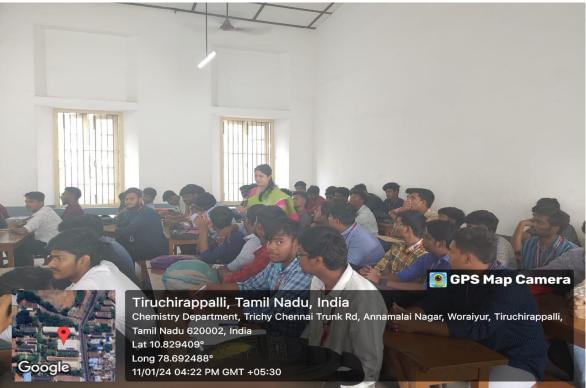

#### Report on the Motivational Talk on "Cracking Competitive Exams

The Department of Computer Science at St. Joseph's College, Tiruchirappalli, orchestrated a compelling virtual event on February 13, 2024, cantered around the theme of "Cracking TNPSC Exams." Guided by the expertise of Mr. Sundaravalan, a seasoned Revenue Inspector from Nagapattinam, the session delved into multifaceted aspects of competitive examinations, particularly those conducted by the Tamil Nadu Public Service Commission (TNPSC). With a turnout of 128 students, the event exemplified a shared aspiration among the attendees to excel in government service through diligent preparation and strategic approaches.

Mr. Sundaravalan's elucidation of the intricacies of TNPSC exams resonated deeply with the participants, who eagerly absorbed insights into the examination structure, preparation strategies, and goal-setting methodologies. From fostering a general motivation towards competitive exams to offering targeted advice on cracking the TNPSC assessments, the resource person provided a roadmap for success that transcended mere academic pursuits. Through interactive discussions and doubt clarification sessions, attendees were empowered to navigate the challenges of competitive examinations with confidence and determination.