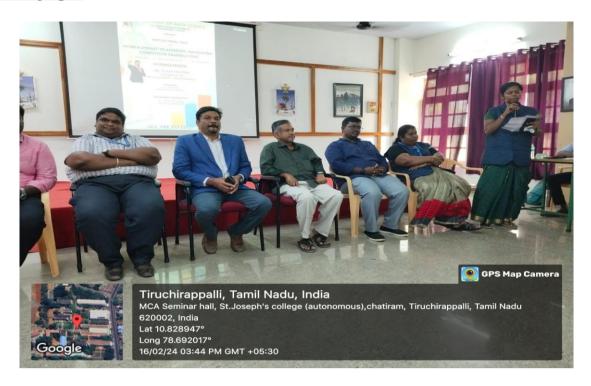

#### **Proceedings:**

The Department of Data Science organized a motivational session on "From Aspirant to Achiever: Navigating Competitive Examinations" on February 16, 2024, from 03:15 PM to 04:30 PM. The event took place at the MCA Seminar Hall and was attended by students from the Data Science department and other CS department

The session commenced with a prayer offered by Ms. Roselin of I M.Sc. Data Science, invoking Almighty God's blessings upon the gathering. Following the prayer, Mr. Naveen of I M.Sc. Data Science extended a warm welcome to all attendees

Dr. I. Priya Stella Mary, Assistant Professor in the Department of Data Science at St. Joseph's College (Autonomous) Trichy, introduced the esteemed resource person for the event, Mr. R. Vijayalayan, Founder & CEO of NR IAS Academy, Tiruchirappalli.

Dr. L. Arockiam, Head of the Department of Data Science at St. Joseph's College (Autonomous), honored Mr. R. Vijayalayan with a shawl as a gesture of respect and gratitude for his presence and valuable insights. Dr. V. Arul Kumar, Assistant Professor in the Department of Data Science, presented a memento to Mr. R. Vijayalayan in appreciation of his contribution to the session.

Mr. R. Vijayalayan shared his invaluable insights with the students, focusing on various aspects of competitive examinations. He covered topics such as an introduction to competitive examinations, their importance, advantages, purposes, and provided a detailed overview of various competitive exams in India. Additionally, he offered guidance on the steps to crack these exams, providing valuable strategies and tips for success.

The session was highly interactive, with students actively participating by posing questions and engaging in discussions. Mr. Vijayalayan provided comprehensive answers and insights, enriching the learning experience for all attendees.

#### **Photographs**

<u>Image 1:</u> Resource person introduction, being done by Dr. I. Priya Stella Mary Assistant Professor, Department of Data Science, St. Joseph's College (Autonomous) Trichy.

<u>Image 2:</u>. Dr. L. Arockiam, Head of the Department, Department of Data Science, St. Joseph's College (Autonomous) honouring Mr. R. Vijayalayan, Founder &CEO, NR IAS Academy, Tiruchirappalli with a shawl.