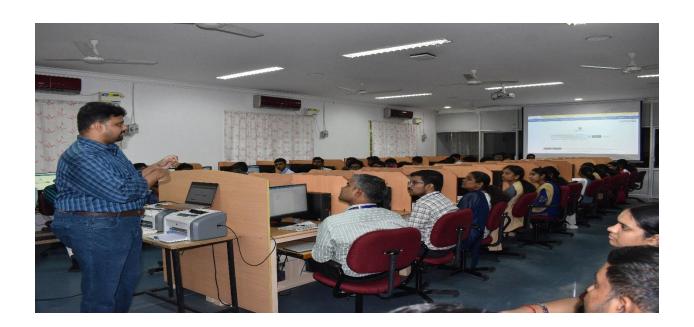

#### ST.JOSEPH'S COLLEGE (AUTONOMOUS), TRICHY-02

A Report on ED Club Activity: InvestQuest

The Entrepreneurship Development Club of the Department of Commerce Honours, St. Joseph's College orchestrated an exhilarating event named "InvestQuest" on 16<sup>th</sup> February, 2024, drawing the participation of 46 students divided into four dynamic entities named ALPHA, ALPS, GENZIZ, and MINTCO. Each team embarked on a high-stakes journey armed with a virtual treasure trove of \$100 million. Their mission is to deftly allocate these funds across a tantalizing array of nine potential projects within the Trichy district, all under the relentless ticking of a 15-minute countdown. Subsequently, their meticulous crafted investment strategies faced the critical gaze of a discerning judging panel, tasked with appraising the clarity, coherence, and ingenuity of their decisions. In a captivating display of intellect and acumen, ALPHA emerged triumphant, seizing 33 points and etching their name in the annals of strategic brilliance. Through immersive engagement in this experiential voyage, students gained valuable insights into the multifaceted dynamics of investment decision-making, weaving together threads of intuition, analysis, and foresight.

This resounding success serves not merely as a testament to the efficacy of experiential learning but as a clarion call for the relentless pursuit of excellence in nurturing critical thinking and refining problem-solving skills among students. The Invest Quest event not only provided a platform for students to apply theoretical knowledge but also fostered a spirit of strategic thinking and collaborative problem-solving, setting a precedent for future endeavours in the realm of investment and entrepreneurship.