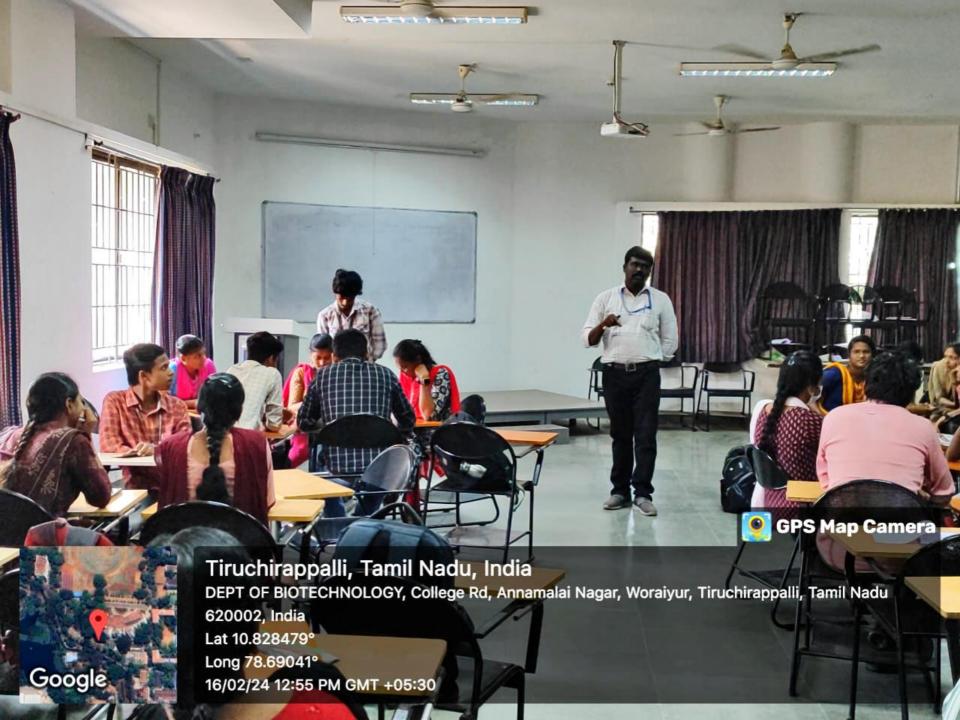

#### ST.JOSEPH'S COLLEGE (AUTONOMOUS), TRICHY-02

A Report on ED Club Activity: InvestQuest

The Entrepreneurship Development Club of the Department of Commerce Honours, St. Joseph's College orchestrated an exhilarating event named "InvestQuest" on 16<sup>th</sup> February, 2024, drawing the participation of 46 students divided into four dynamic entities named ALPHA, ALPS, GENZIZ, and MINTCO. Each team embarked on a high-stakes journey armed with a virtual treasure trove of \$100 million. Their mission is to deftly allocate these funds across a tantalizing array of nine potential projects within the Trichy district, all under the relentless ticking of a 15-minute countdown. Subsequently, their meticulous crafted investment strategies faced the critical gaze of a discerning judging panel, tasked with appraising the clarity, coherence, and ingenuity of their decisions. In a captivating display of intellect and acumen, ALPHA emerged triumphant, seizing 33 points and etching their name in the annals of strategic brilliance. Through immersive engagement in this experiential voyage, students gained valuable insights into the multifaceted dynamics of investment decision-making, weaving together threads of intuition, analysis, and foresight.

This resounding success serves not merely as a testament to the efficacy of experiential learning but as a clarion call for the relentless pursuit of excellence in nurturing critical thinking and refining problem-solving skills among students. The Invest Quest event not only provided a platform for students to apply theoretical knowledge but also fostered a spirit of strategic thinking and collaborative problem-solving, setting a precedent for future endeavours in the realm of investment and entrepreneurship.