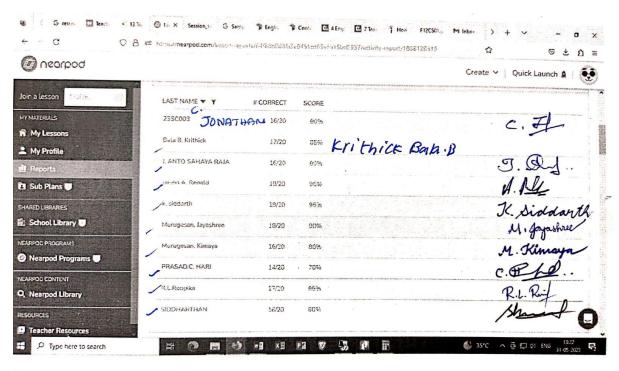

lli - 620002

TO EQUIP YOUR DIGITAL SKILLS

## SUMMER **CAMP 2023**

FOR SCHOOL CHILDREN / COLLEGE STUDENTS / ANYONE INTERESTED





**GRAPHICS DESIGN USING** 

**COURSE 2** 



VIDEO MAKING & YOUTUBE CHANNEL MANAGEMENT

**DURATION: 30 HOURS/COURSE** 

COURSE FEE: RS. 2000/COURSE



**COURSES ARE HANDLED BY EXPERTS IN THE FIELD** 

DATE: 22-5-2023 TO 31.5.2023 TIMING: 10.00 AM TO 12.30 PM OFFLINE / ONLINE (HYBRID MODE)



COURSE COORDINATOR

PROF. A. CHARLES H.O.D., DEPT. OF CS.,

COURSE MENTOR

DR. A. VIMAL JERALD ASST. PROFESSOR OF CS

Registration date is extended upto 20th May 2021

CALL US FOR MORE INFO





charlesa\_cs1@mail.sjctni.edu



### **PHOTOS**

















### Participants are explained with the process of Printing Press





### **SAMPLE ASSIGNMENTW / TEST RECORDS**



CS Scanned with CamScanner

### DEPARTMENT OF COMPUTER SCIENCE

St. Joseph's College (Autonomous)

### Tiruchirappalli- 620 002

### SUMMER CAMP 2023 - FINAL EXAM



| Class: School & College Stud | 2025 - FINAL EX |                  |
|------------------------------|-----------------|------------------|
| Date:31.05.2023              | GRAPHICS DESIGN | Duration: 1 hrs. |
| Date:01:03:2023              |                 | Max.Marks:100    |

1. Multiple Choice Question: (20 x 2 =40)

(Choose any TWO of the following)

- 2. Design Logo for your Digital Design Company (20 Marks)
- 3. Design a Simple Invitation for your Birthday- (20 Marks)
- 4. Design a Visiting Card for your Company (20 Marks)

Note: Write Aim, Procedure, Tools used model O/P

| 23 SC003 X X Craptice design 31/5/2023  |