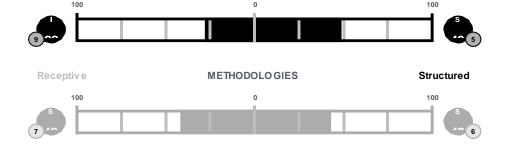

H

What people are drawn to and what keeps people motivated differ from person to person. Below, we explore why Solomon Joseph does what he does. In general, what does he value that keeps him motivated and engaged.

Solomon Joseph will strive to increase engagement in the workplace. He has the ability to engage with and respond to all people in need. He believes people should have the opportunity to be the best they can be. He will only research a subject if it is something he is passionate about.

Solomon Joseph may prefer shorter webinars rather than a full-length training course. He will engage in a task before conducting a great deal of research. He focuses on the engagement of the team as opposed to his return on investment. He will accomplish tasks for the sake of accomplishment.





## Making an Impression



### **How Others View Solomon Joseph**

Stress or pressure can make people act in many different ways. But, think about how those actions might be perceived by others. Becoming aware of others' perspectives can be an uncomfortable exercise to go through, but it is a good step toward increasing stronger self-awareness and engagement with others. The list below outlines how Solomon Joseph sees himself and how others might perceive Solomon Joseph.



### **Self Perception**

Solomon Joseph Sees himself as...

\*Reflective

**★**Low-keyed

**★**Modest

\*

**★**Adaptable

Cooperative

\*Agreeable



### **Other's Perception**

### Moderate

Day-to-day, Others May See Solomon Joseph as...

**★**Docile

★Hesitant

**★**Follower

**★**Timid

### **Extreme**

In Extrem