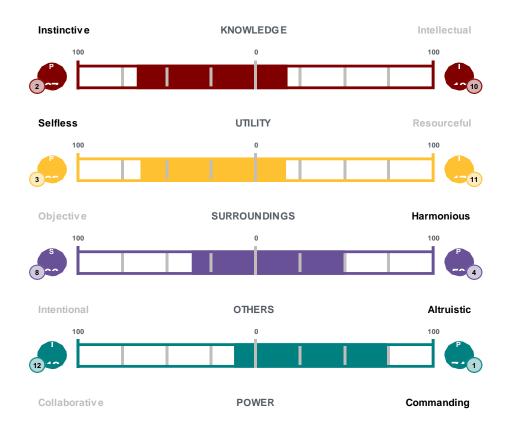

EPH

What people are drawn to and what keeps people motivated differ from person to person. Below, we explore why Solomon Joseph does what he does. In general, what does he value that keeps him motivated and engaged.

Solomon Joseph will strive to increase engagement in the workplace. He has the ability to engage with and respond to all people in need. He believes people should have the opportunity to be the best they can be. He will only research a subject if it is something he is passionate about.

Solomon Joseph may prefer shorter webinars rather than a full-length training course. He will engage in a task before conducting a great deal of research. He focuses on the engagement of the team as opposed to his return on investment. He will accomplish tasks for the sake of accomplishment.





## Making an Impression



### **How Others View Solomon Joseph**

Stress or pressure can make people act in many different ways. But, think about how those actions might be perceived by others. Becoming aware of others' perspectives can be an uncomfortable exercise to go through, but it is a good step toward increasing stronger self-awareness and engagement with others. The list below outlines how Solomon Joseph sees himself and how others might perceive Solomon Joseph.



### **Self Perception**

Solomon Joseph Sees himself as...

\*Reflective

**★**Low-keyed

**★**Modest

\*

**★**Adaptable

Cooperative

\*Agreeable



### **Other's Perception**

### Moderate

Day-to-day, Others May See Solomon Joseph as...

**★**Docile

★Hesitant

**★**Follower

**★**Timid

### **Extreme**

In Extr