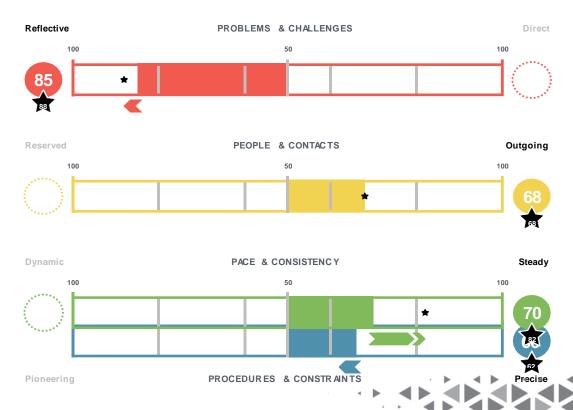

fers insight into HOW Solomon Joseph prefers to do what he does.

Solomon Joseph prefers to know what is expected of him and also what is expected of others who will be involved in a project or task. More transparency will result in more engagement from Solomon Joseph.He likes a friendly and laid-back style of communication.He does not enjoy confrontation. He feels he can best help the situation through patience and support.Usually considerate, Solomon Joseph is compassionate and accepting of others, although he may seem indifferent on the surface.

Solomon Joseph will be open with those whom he has frequent interactions but in initial meetings, he may seem uncomfortable or disengaged. He is not easily triggered or dramatic, and he may become disengaged and not always state his feelings.



### Motivational Continuum



The 12 Driving Forces Continuum is a visual representation of what motivates Solomon Joseph and the level of intensity for each category. Diamonds indicate an individual's primary cluster. These four factors are critical to Solomon Joseph's motivation and engagement.



### **Understanding Your Motivators**

Motivators drive one's behavior and are sometimes called the hidden motivators because they are not always readily observed. It is the purpose of this report to help illuminate and amplify some of those motivating factors and to build on the strengths that each person brings to the work environment.

The 12 Driving Forces® are established by looking at each motivator on a continuum and describing both ends. All of the twelve descriptors are based on six