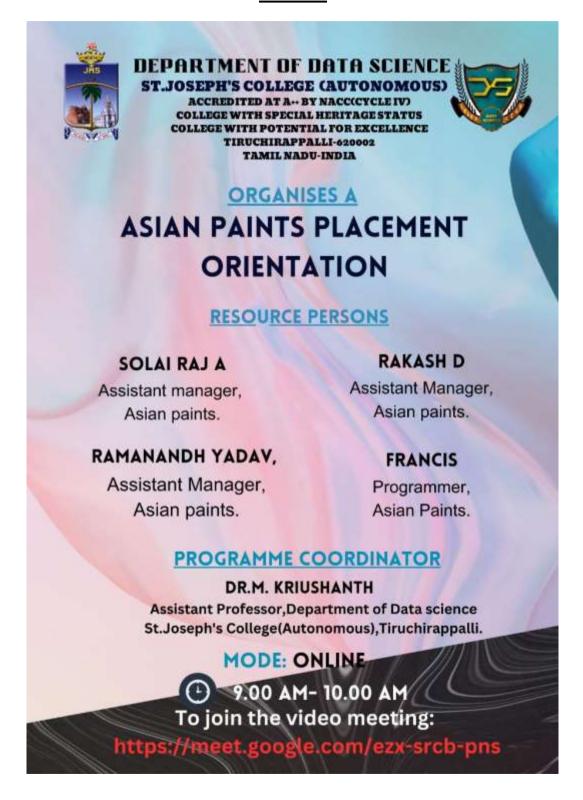

| Soutspill         |



Accredited at A++ Grade (4th Cycle) by NAAC, Special Heritage Status awarded by UGC Tiruchirappalli – 620 002, India.







Accredited at A++ Grade (4th Cycle) by NAAC, Special Heritage Status awarded by UGC Tiruchirappalli – 620 002, India.



#### **Invitation**





Accredited at A++ Grade (4th Cycle) by NAAC, Special Heritage Status awarded by UGC Tiruchirappalli - 620 002, India.





# DEPARTMENT OF DATA SCIENCE St. JOSEPH'S COLLEGE (Autonomous)

Accredited at 'A++' Grade [4th Cycle] By NAAC, DBT-STAR & DST - FIST Sponsored College Special Heritage Status awarded by UGC, College with Potential for Excellence by UGC TIRUCHIRAPPALLI - 620 002, S.INDIA





#### Proceedings

- The Department of Data Science for the academic year (2023-2024) organized a \*\* ASIAN PAINTS PLACEMENT ORIENTATION \*\* on 29th of July, 2023 from 9:00 AM to 10:00 AM for II PG students
- The session started with Almighty God's bountiful blessings experienced through the prayer offered by Mr. Deepan of If M.Sc. Data Science.
- A warm welcome note was given by Ms. Divine Re