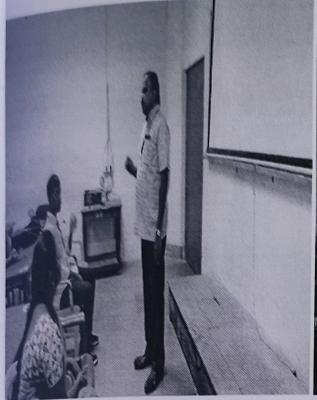

### A Report on ED Club Activity: Business Plan

The Entrepreneurship Development (ED) Club of Department of Commerce Honours at I B.Com Honours marked its inaugural activity with an electrifying session on Business Plan on 11th December 2023 in I B.Com Honours classroom. This report encapsulates the essence of the event, emphasizing its significance in fostering a culture of entrepreneurship and innovation among students. The activity commenced at 3:20 pm, drawing enthusiastic participation from students across various teams. Six teams, each comprising five members, engaged in a series of interactive sessions aimed at cultivating creativity, collaboration, and strategic thinking in entrepreneurship. The event kicked off with an ice-breaking session of Truth and Dare, setting the tone for interaction among participants. The team should say two real inventions and one reel invention. This session served as a catalyst for fostering a vibrant atmosphere conducive to idea generation and collaboration. Following the icebreaker, students delved into a 30-minute intensive brainstorming session, where teams explored innovative business concepts addressing contemporary challenges. The exercise encouraged participants to think critically, identify market gaps, and devise solutions with tangible value propositions.

Subsequently, each team nominated representatives to present their innovative ideas to the audience. Presentations were accompanied by a brief description of the problem addressed, elucidating the proposed solutions' potential impact and market viability. The audience actively engaged in providing constructive feedback, highlighting strengths and offering suggestions for improvement. The session fostered an environment of open dialogue and idea exchange, with participants actively posing queries and seeking clarifications on presented ideas. This interactive discourse enriched the learning experience, encouraging students to critically evaluate business concepts and refine their entrepreneurial acumen. Team 1 emerged victorious, showcasing a compelling business plan characterized by innovation, feasibility, and market relevance. Their success underscored the importance of creativity and strategic vision in entrepreneurial endeavors, inspiring peers to pursue excellence in their entrepreneurial pursuits.