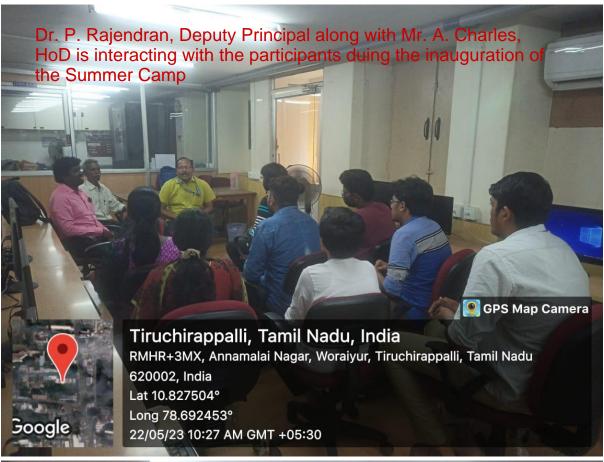

### A Report on ED Club Activity: Business Plan

The Entrepreneurship Development (ED) Club of Department of Commerce Honours at I B.Com Honours marked its inaugural activity with an electrifying session on Business Plan on 11th December 2023 in I B.Com Honours classroom. This report encapsulates the essence of the event, emphasizing its significance in fostering a culture of entrepreneurship and innovation among students. The activity commenced at 3:20 pm, drawing enthusiastic participation from students across various teams. Six teams, each comprising five members, engaged in a series of interactive sessions aimed at cultivating creativity, collaboration, and strategic thinking in entrepreneurship. The event kicked off with an ice-breaking session of Truth and Dare, setting the tone for interaction among participants. The team should say two real inventions and one reel invention. This session served as a catalyst for fostering a vibrant atmosphere conducive to idea generation and collaboration. Following the icebreaker, students delved into a 30-minute intensive brainstorming session, where teams explored innovative business concepts addressing contemporary challenges. The exercise encouraged participants to think critically, identify market gaps, and devise solutions with tangible value propositions.