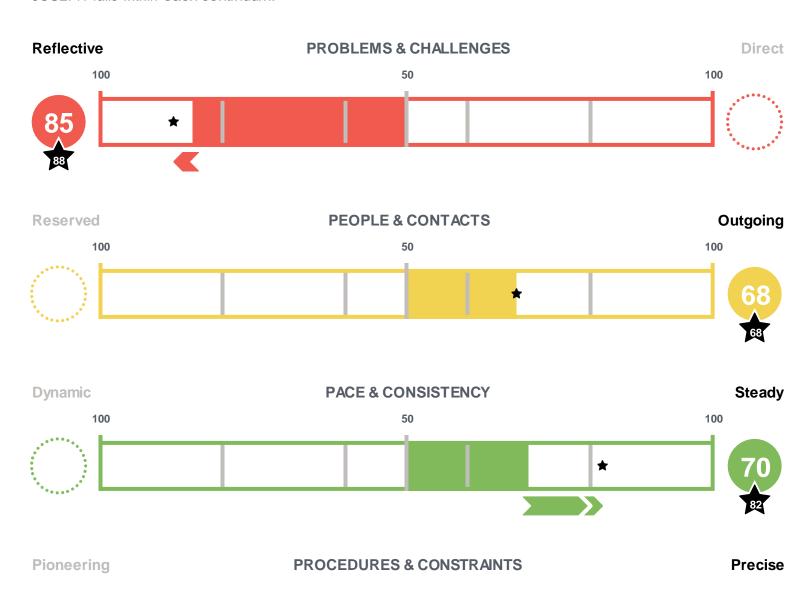

pact your valuing of life. Once you know the motivations that drive your actions, you will immediately be able to understand the causes of conflict



#### Integrating Behaviors and Motivators

Finally, the report will help you blend the how and the why of your actions. Once you can understand how your behaviors and motivators blend together, your performance will be enhanced and you will experience an increase in satisfaction.

### Behavioral Continuum



Everyone has a varying level of the four main behavioral factors that create their own, personal style. Each side of those factors lives on a continuum, and the combination influences individuals' level of engagement in different situations. The below graph is a visual representation of where SOLOMON JOSEPH falls within each continuum.



### Behavioral research suggests that the most effective people are those who understand themselves, both their strengths and weaknesses, so they can develop strategies to meet the demands of their environment.

A person's behavior is a necessary and integral part of who they are. In other words, much of our behavior comes from "nature" (inherent), and much comes from "nurture" (our upbringing). It is the universal language of "how we act," or our observable human behavior.

### Behavioral Continuum measures four dimensions of normal behavior. They are:

- How you respond to problems and challenges Are you DIRECT or REFLECTIVE?
- How you influence others to your point of view Are you OUTGOING or RESERVED?
- How you respond to the pace of the environment Are you STEADY or DYNAMIC?
- How y