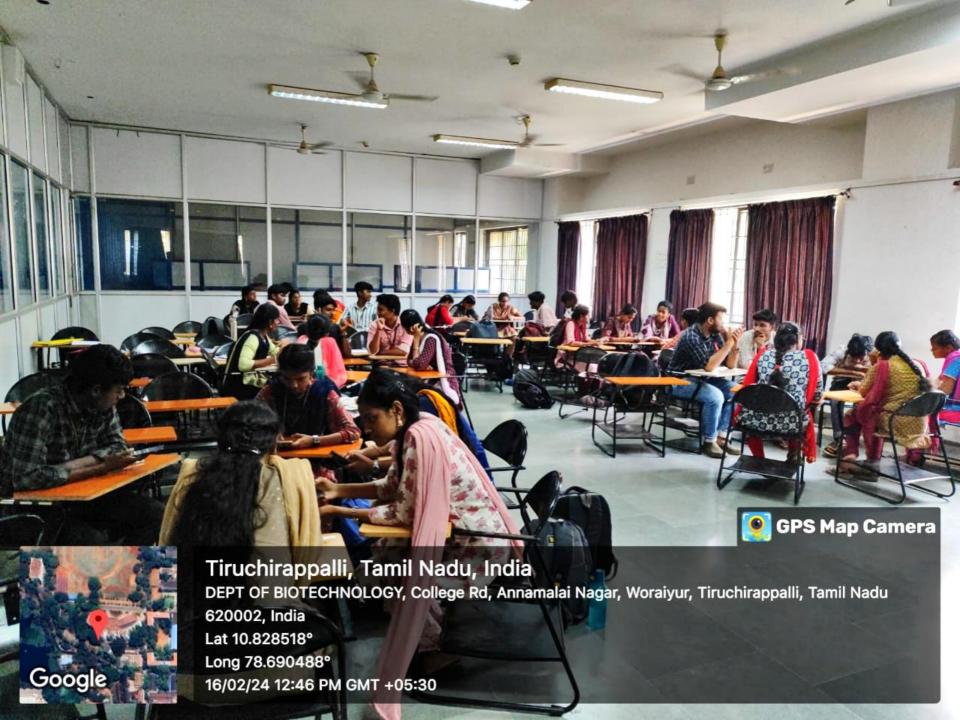

#### ST.JOSEPH'S COLLEGE (AUTONOMOUS), TRICHY-02

A Report on ED Club Activity: InvestQuest

The Entrepreneurship Development Club of the Department of Commerce Honours, St. Joseph's College orchestrated an exhilarating event named "InvestQuest" on 16<sup>th</sup> February, 2024, drawing the participation of 46 students divided into four dynamic entities named ALPHA, ALPS, GENZIZ, and MINTCO. Each team embarked on a high-stakes journey armed with a virtual treasure trove of \$100 million. Their mission is to deftly allocate these funds across a tantalizing array of nine potential projects within the Trichy district, all under the relentless ticking of a 15-minute countdown. Subsequently, their meticulous crafted investment strategies faced the critical gaze of a discerning judging panel, tasked with appraising the clarity, coherence, and ingenuity of their decisions. In a captivating display of intellect and acumen, ALPHA emerged triumphant, seizing 33 points and etching their name in the annals of strategic brilliance. Through immersive engagement in this experiential voyage, students gained valuable insights into the multifaceted dynamics of investment decision-making, weaving together threads of intuition, analysis, and foresight.

This resounding success serves not merely as a testament to the efficacy of experiential learning but as a clarion call for the relentless pursuit of excellence in nurturing critical thinking and refining problem-solving skills among students. The Invest Quest event not only provided a platform for students to apply theoretical knowledge but also fostered a spirit of strategic thinking and collaborative problem-solving, setting a precedent for future endeavours in the realm of investment and entrepreneurship.