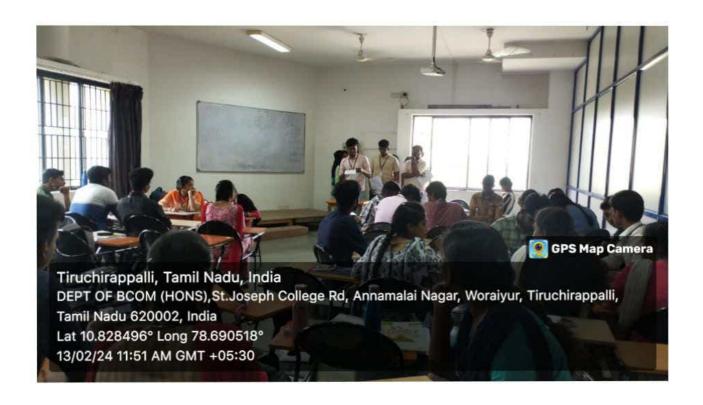

#### Dear ED club members,

I am pleased to announce the first activity of the Business Talk club, which will be held on 16<sup>th</sup> February 2024 from 3.20 pm to 4.20 pm in the II B.Com Honours Classroom. The topic of discussion for this activity will be the InvestQuest.

#### ST.JOSEPH'S COLLEGE (AUTONOMOUS), TRICHY-02

A Report on ED Club Activity: InvestQuest

The Entrepreneurship Development Club of the Department of Commerce Honours, St. Joseph's College orchestrated an exhilarating event named "InvestQuest" on 16<sup>th</sup> February, 2024, drawing the participation of 46 students divided into four dynamic entities named ALPHA, ALPS, GENZIZ, and MINTCO. Each team embarked on a high-stakes journey armed with a virtual treasure trove of \$100 million. Their mission is to deftly allocate these funds across a tantalizing array of nine potential projects within the Trichy district, all under the relentless ticking of a 15-minute countdown. Subsequently, their meticulous crafted investment strategies faced the critical gaze of a discerning judging panel, tasked with appraising the clarity, coherence, and ingenuity of their decisions. In a captivating display of intellect and acumen, ALPHA emerged triumphant, seizing 33 points and etching their name in the annals of strategic brilliance. Through immersive engagement in this experiential voyage, students gained valuable insights into the multifaceted dynamics of investment decision-making, weaving together threads of intuition, analysis, and foresight.