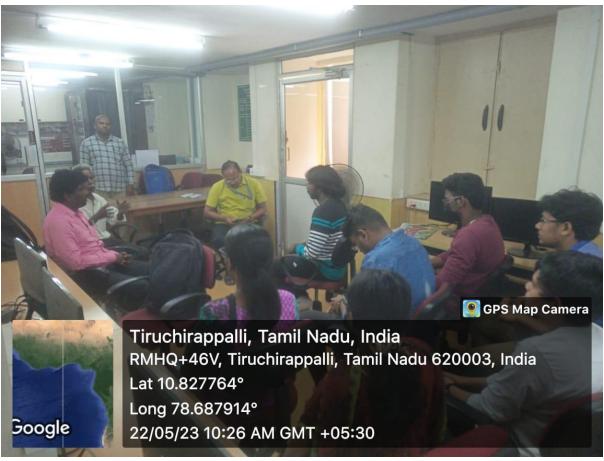

### A Report on ED Club Activity: Business Plan

The Entrepreneurship Development (ED) Club of Department of Commerce Honours at I B.Com Honours marked its inaugural activity with an electrifying session on Business Plan on 11th December 2023 in I B.Com Honours classroom. This report encapsulates the essence of the event, emphasizing its significance in fostering a culture of entrepreneurship and innovation among students. The activity commenced at 3:20 pm, drawing enthusiastic participation from students across various teams. Six teams, each comprising five members, engaged in a series of interactive sessions aimed at cultivating creativity, collaboration, and strategic thinking in entrepreneurship. The event kicked off with an ice-breaking session of Truth and Dare, setting the tone for interaction among participants. The team should say two real inventions and one reel invention. This session served as a catalyst for fostering a vibrant atmosphere conducive to idea generation and collaboration. Following the icebreaker, students delved into a 30-minute intensive brainstorming session, where teams explored innovative business concepts addressing contemporary challenges. The exercise encouraged participants to think critically, identify market gaps, and devise solutions with tangible value propositions.