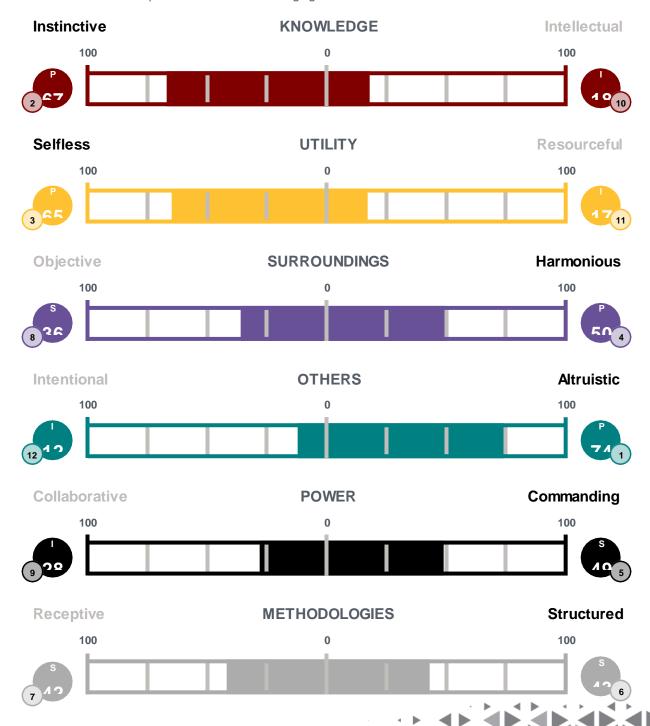

k style of communication.He does not enjoy confrontation. He feels he can best help the situation through patience and support.Usually considerate, Solomon Joseph is compassionate and accepting of others, although he may seem indifferent on the surface.

Solomon Joseph will be open with those whom he has frequent interactions but in initial meetings, he may seem uncomfortable or disengaged. He is not easily triggered or dramatic, and he may become disengaged and not always state his feelings.



### Motivational Continuum



The 12 Driving Forces Continuum is a visual representation of what motivates Solomon Joseph and the level of intensity for each category. Diamonds indicate an individual's primary cluster. These four factors are critical to Solomon Joseph's motivation and engagement.



### **Understanding Your Motivators**

Motivators drive one's behavior and are sometimes called the hidden motivators because they are not always readily observed. It is the purpose of this report to help illuminate and amplify some of those motivating factors and to build on the strengths that each person brings to the work environment.

The 12 Driving Forces® are established by looking at each motivator on a continuum and describing both ends. All of the twelve descriptors are based on six keywords, one for each continuum. The six keywords are Knowledge, Utility, Surroundings, Others, Power and Methodologies.

You will learn how to understand, clarify and amplify some of the driving forces in your life. This report will empower you to build on your unique strengths, which you bring to