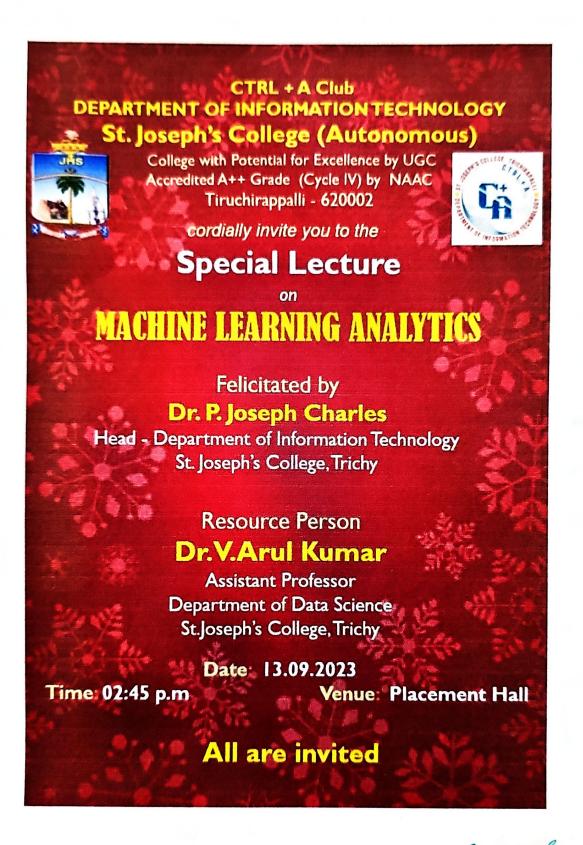

### Invitation

#### Dear ED club members,

I am pleased to announce the first activity of the Business Talk club, which will be held on 11<sup>th</sup> December 2023 from 3.20 pm to 4.20 pm in the I B.Com Honours Classroom. The topic of discussion for this activity will be the Business Plan.