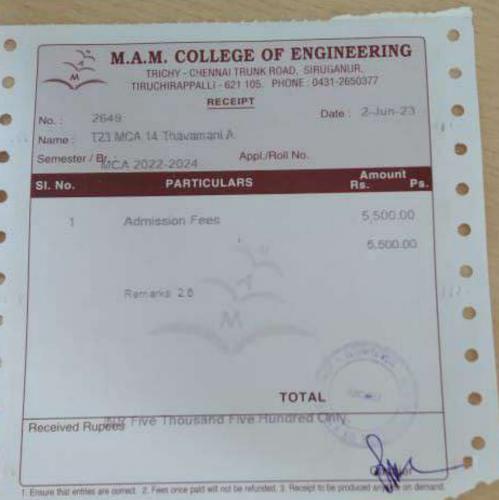

#### M.A.M. COLLEGE OF ENGINEERING

(An ISO 9001: 2008 Certified Institution)

Dr. M. Shanmugapriya, M.E., Ph.D., Principal

Ref: MAMCE/2023-2024.

Dt: 11.10.2023.

#### **BONAFIDE CERTIFICATE**

This is to certify that P.EDWIN, S/o. Mr. A. PETER is a bonafide student of this College, studying in I Year (I Semester) Master of Computer Applications course during the academic year 2023–2024.

This certificate is issued for the purpose of Scholarship.

Dr. M.SHANMUGA PRI A

M.A.M. College of Engineering Siruganur, Trichy-621105