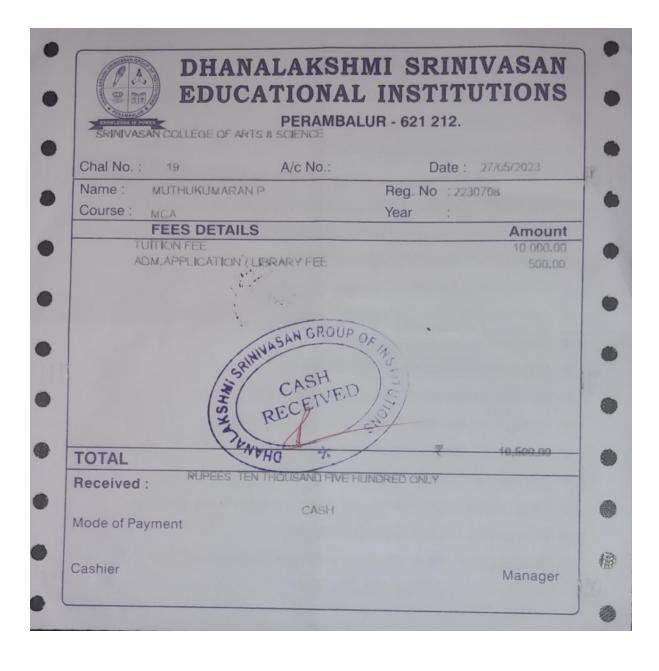

OF SCIENCE

Major

MATHEMATICS

Name of the Institution/College/University

ST.JOSEPH'S COLLEGE (AUTONOMOUS)

Percentage of Marks/Class

64.85

Month and year of passing

May 2023

Specialization

Medium of Instruction

English

Documents

Uploaded documents

Photo

Signature

SSLC Certificate

☑ HSC Certificate

☑ Degree/Provisional Certificate

☑ Community Certificate

**☑** Aadhar

**Amount Paid** 

Rs. 4904.00

### ALAGAPPA UNIVERSITY, KARAIKUDI - 630003



[Accredited with A+ Grade by NAAC (CGPA: 3.64) and Graded as Category-I University by MHRD-UGC]



Centre for Distance and Online Education

### Payment Receipt

Student name ARAVINDHAN M

Fee type DDE Admission Fee

Amount paid 4904.00

Transaction reference number YCPH2070344568

Date 08-Sep-2023 02:58 pm

Payment status success





## DIRECTORATE OF TECHNICAL EDUCATION, CHENNAI - 600 025 and

### DIRECTORATE OF COLLEGIATE EDUCATION, CHENNAI - 600 015

## TAMIL NADU MCA ADMISSIONS 2023 PROVISIONAL ALLOTMENT ORDER FOR MCA COURSE\*

Ref.No.TN/MCA/GCT/ALLOT/2023 Date: 28/07/2023

The under mentioned candidate is informed that he/she has been **PROVISIONALLY** allotted for admission to the First Year of the following Degree course and College of study as detailed below as per his/her option:

Application No. 3202311108

TANCET 2023 Reg.No. 22122041

Admission No 2023/2726/MCA/10024

Name of the candidate : DHAMODHARAN J

Community • MBC & DNC

Course & Category MCA - SF - Non-Minority

College Allotted : 2726-S N S College of Technology (AUTONOMOUS) Kalappatti Post Coimbatore District 641035

Under the Quota MBC & DNC