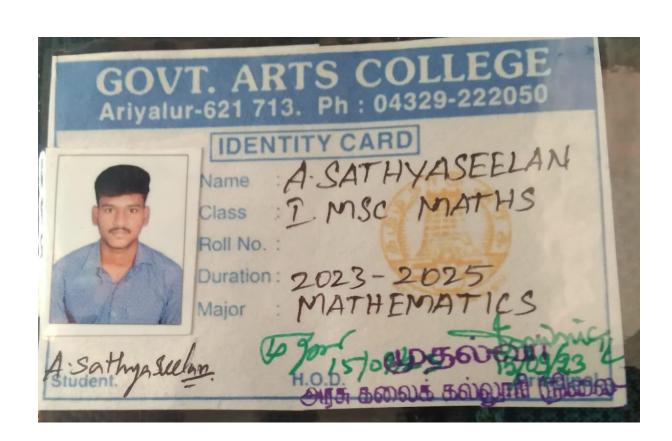

ncipals of the colleges are empowered to deny admission to candidates, if the candidates are otherwise found medically unfit.

VII. Only 80% of the initial amount paid during the counselling will be refunded for those candidates who do not join in the allotted institutions and request for refund by providing original allotment order with acknowledgement receipt of payment to The Secretary, Tamil Nadu MBA/MCA Admissions 2023, Government College of Technology, Coimbatore on or before 31.12.2023

### INSTRUCTIONS TO THE ADMITTING AUTHORITIES

For claiming the initial tuition fee from The Secretary, Tamil Nadu MBA/MCA Admissions-2023, Government College of Technology, Coimbatore-641013, the institutions should enclose this acknowledgement only for those who are studying at your Institutions.











## TAANWIN JEBARAJA LR 23PBA222

**MBA** 

BATCH: 2022-2024

**VALID TILL MAY 2024** 

Director

www.jim.ac.in



### Invoice

Invoice number: BDZ-CHN-VEL-20230703080220

### **BDreamz Global Solutions Private Limited**

Plot No. 119, No. 8, 11th Main Road, Vijayanagar, Velachery, Chennai - 600042

CIN: U72900TN2015PTC102541 GST No: 33AAGCB4957L1ZD

PAN No: AAGCB4957L

### Bill to

Name: Valan sagaya raj

Email: ubakaraanthony1999@gmail.com

Mobile: +91-9865160917

ID No.: 84500

### **Details**

Invoice date: 03JUL2023 Payment Mode: Cash

Course: Software Testing, Sql

SAC: 999293

| Course Fees               | 29500    |
|---------------------------|----------|
| Subtotal in INR           | 24152.54 |
| State GST(9%)             | 2173.73  |
| Central GST(9%)           | 2173.7