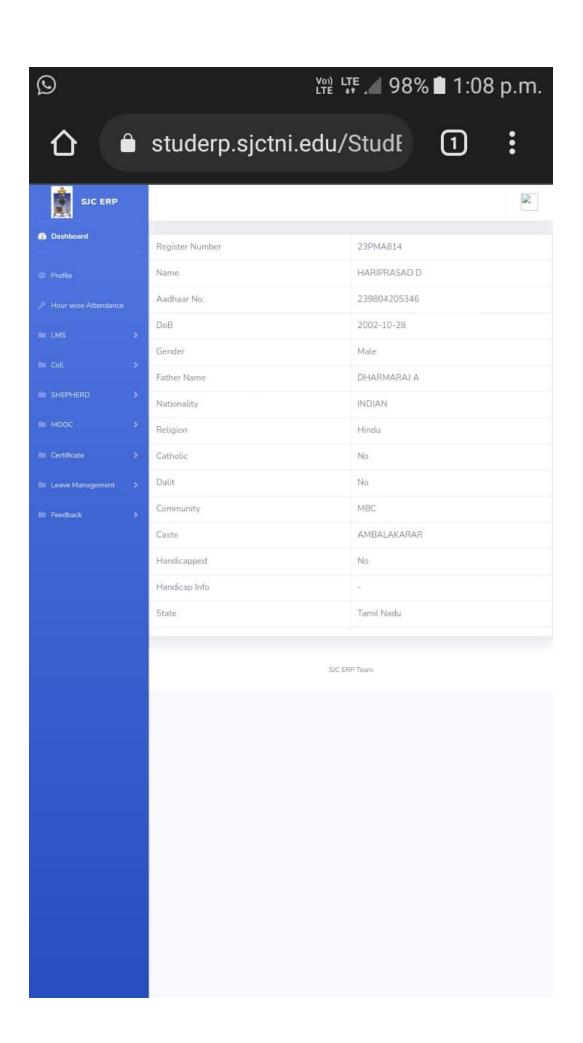

ipals of the colleges are empowered to deny admission to candidates, if the candidates are otherwise found medically unfit.

VII. Only 80% of the initial amount paid during the counselling will be refunded for those candidates who do not join in the allotted institutions and request for refund by providing original allotment order with acknowledgement receipt of payment to The Secretary, Tamil Nadu MBA/MCA Admissions 2023, Government College of Technology, Coimbatore on or before 31.12.2023

### INSTRUCTIONS TO THE ADMITTING AUTHORITIES

For claiming the initial tuition fee from The Secretary, Tamil Nadu MBA/MCA Admissions-2023, Government College of Technology, Coimbatore-641013, the institutions should enclose this acknowledgement only for those who are studying at your Institutions.











## TAANWIN JEBARAJA LR 23PBA222

**MBA** 

BATCH: 2022-2024

**VALID TILL MAY 2024** 

Director

www.jim.ac.in



### Invoice

Invoice number: BDZ-CHN-VEL-20230703080220

### **BDreamz Global Solutions Private Limited**

Plot No. 119, No. 8, 11th Main Road, Vijayanagar, Velachery, Chennai - 600042

CIN: U72900TN2015PTC102541 GST No: 33AAGCB4957L1ZD

PAN No: AAGCB4957L

### Bill to

Name: Valan sagaya raj

Email: ubakaraanthony1999@gmail.com

Mobile: +91-9865160917

ID No.: 84500

### **Details**

Invoice date: 03JUL2023 Payment Mode: Cash

Course: Software Testing, Sql

SAC: 999293

| Course Fees               | 29500    |
|---------------------------|----------|
| Subtotal in INR           | 24152.54 |
| State GST(9%)             | 2173.73  |
| Central GST(9%)           | 2173.73