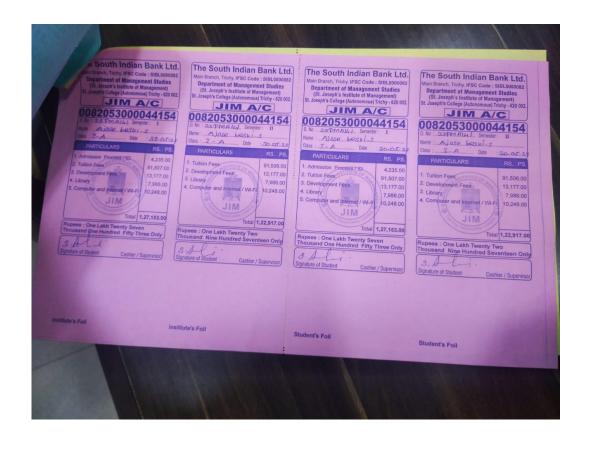

May 2025

# M.A.M. COLLEGE OF EDUCATION

(An ISO 9001: 2008 Certified Institution)

Trichy - Chennai Trunk Road, Siruganur Tiruchirappalli - 621 105.

www.mamcoe.com | e-mail: mamcoe10@gmail.com

|       | RECEIPT)  Cource Roll | No     |
|-------|-----------------------|--------|
| SI.   | Particulars           | Amount |
| 1.    | Book Fee APP Fees     | 200/-  |
| 2.    | Exam Fee Ad Fees      | 1000/- |
| 3.    | Breakage              | /      |
| 4.    | Bonafide CATION SOL   |        |
| 5.    | Uniform               | (g)    |
| 6.    | Fine 58               | Tage   |
| 7.    | Others Others         |        |
| 8.    | Miscellaneous WY.W    |        |
|       |                       |        |
|       | Total                 | 1200/- |
| Recei | ved Rupees Thotaland  | My     |





# RAMANUJAN INSTITUTE FOR ADVANCED STUDY IN MATHEMATICS UNIVERSITY OF MADRAS

### M.Sc. MATHEMATICS ADMISSION 2023

| 590 | ME | 2 T/T | <br>SZ-771 |
|-----|----|-------|------------|
|     |    |       |            |

| 5. NO |      | APPL NO | THE APPLICANT | GENDER