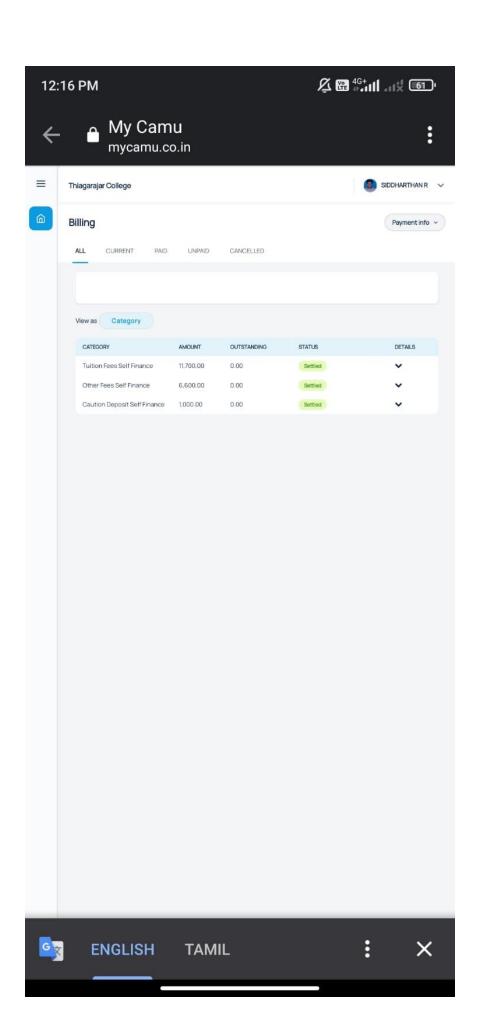

als of the colleges are empowered to deny admission to candidates, if the candidates are otherwise found medically unfit.

VII. Only 80% of the initial amount paid during the counselling will be refunded for those candidates who do not join in the allotted institutions and request for refund by providing original allotment order with acknowledgement receipt of payment to The Secretary, Tamil Nadu MBA/MCA Admissions 2023, Government College of Technology, Coimbatore on or before 31.12.2023

### INSTRUCTIONS TO THE ADMITTING AUTHORITIES

For claiming the initial tuition fee from The Secretary, Tamil Nadu MBA/MCA Admissions-2023, Government College of Technology, Coimbatore-641013, the institutions should enclose this acknowledgement only for those who are studying at your Institutions.











## TAANWIN JEBARAJA LR 23PBA222

**MBA** 

BATCH: 2022-2024

**VALID TILL MAY 2024** 

Director

www.jim.ac.in



### Invoice

Invoice number: BDZ-CHN-VEL-20230703080220

### **BDreamz Global Solutions Private Limited**

Plot No. 119, No. 8, 11th Main Road, Vijayanagar, Velachery, Chennai - 600042

CIN: U72900TN2015PTC102541 GST No: 33AAGCB4957L1ZD

PAN No: AAGCB4957L

### Bill to

Name: Valan sagaya raj

Email: ubakaraanthony1999@gmail.com

Mobile: +91-9865160917

ID No.: 84500

### **Details**

Invoice date: 03JUL2023 Payment Mode: Cash

Course: Software Testing, Sql

SAC: 999293

| Course Fees               | 29500    |
|---------------------------|----------|
| Subtotal in INR           | 24152.54 |
| State GST(9%)             | 2173.73  |
| Central GST(9%)           | 2173.73  |