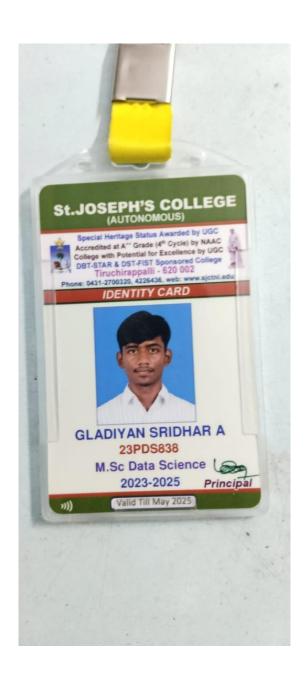

# St.JOSEPH'S COLLEGE (AUTONOMOUS)

Special Heritage Status Awarded by UGC
Accredited at A\*\* Grade (4<sup>th</sup> Cycle) by NAAC
College with Potential for Excellence by UGC
DBT-STAR & DST-FIST Sponsored College
Tiruchirappalli - 620 002

### **IDENTITY CARD**

JOSEPH EDISON J 23PDS841

M.Sc Data Science

Valid Till May 2025