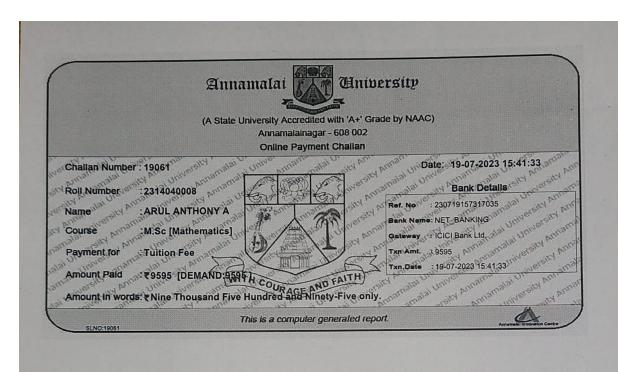

ay 2025

# M.A.M. COLLEGE OF EDUCATION

(An ISO 9001: 2008 Certified Institution)

Trichy - Chennai Trunk Road, Siruganur Tiruchirappalli - 621 105.

www.mamcoe.com | e-mail: mamcoe10@gmail.com

|       | RECEIPT)  Cource Roll | No     |
|-------|-----------------------|--------|
| SI.   | Particulars           | Amount |
| 1.    | Book Fee APP Fees     | 200/-  |
| 2.    | Exam Fee Ad Fees      | 1000/- |
| 3.    | Breakage              | /      |
| 4.    | Bonafide CATION SOL   |        |
| 5.    | Uniform               | (g)    |
| 6.    | Fine 58               | Tage   |
| 7.    | Others Others         |        |
| 8.    | Miscellaneous WY.W    |        |
|       |                       |        |
|       | Total                 | 1200/- |
| Recei | ved Rupees Thotaland  | My     |





# RAMANUJAN INSTITUTE FOR ADVANCED STUDY IN MATHEMATICS UNIVERSITY OF MADRAS

### M.Sc. MATHEMATICS ADMISSION 2023

| 590 | ME | 2 T/T | <br>SZ-771 |
|-----|----|-------|------------|
|     |    |       |            |

| 5. NO |      | APPL NO | THE APPLICANT | GENDER