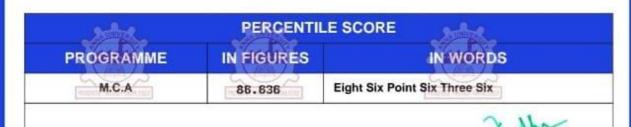

# S. Americaj

| EXAM                  | ACTUAL SCORE         | PERCENTINE SCORE | THIMBER OF CANDIDATES<br>APPEARED |
|-----------------------|----------------------|------------------|-----------------------------------|
| тся                   | -                    | -                | —                                 |
| MBA                   | <i><b>†</b>1.667</i> | 53 <i>8</i> 90   | 22774                             |
| MECON SUBJECT CHOICE) |                      | X=0              |                                   |
| MECOVERALL            |                      | -                | -                                 |