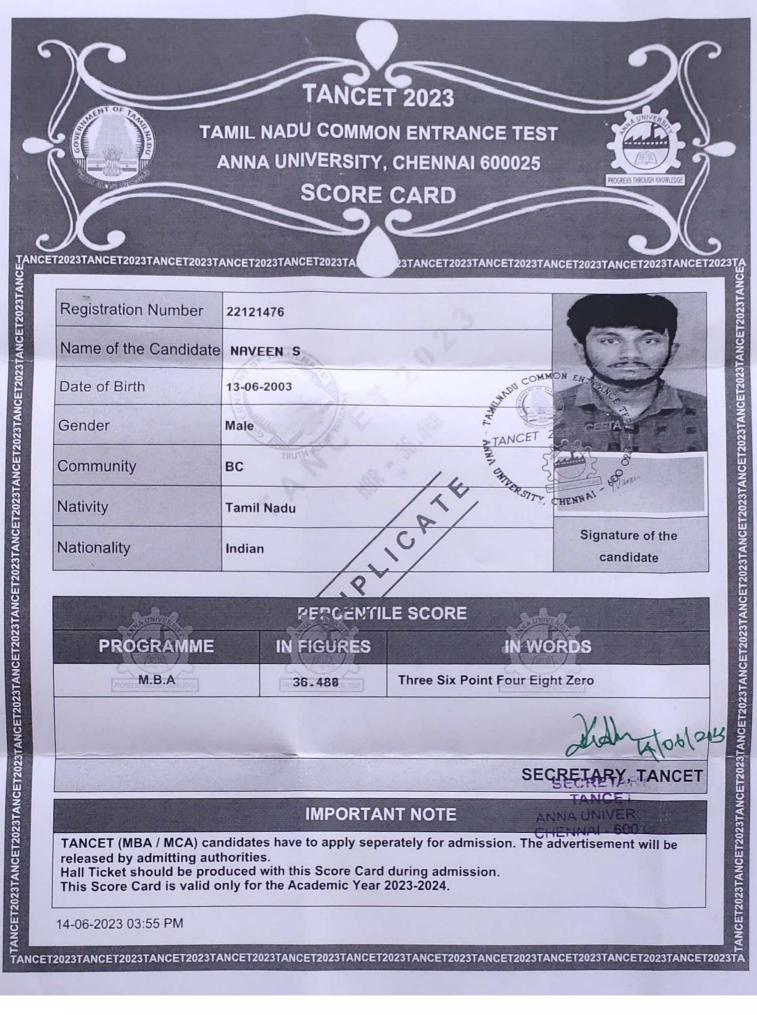

|                    | Judh.                          |
|                                                         |                    | SECRETARY, TANCE               |
|                                                         | IMPORT             | ANT NOTE                       |
| released by admitting aut<br>2. Hall Ticket should be p |                    |                                |
|                                                         | -                  |                                |

| SA UNIVERS | PERCENTI   |                                |  |
|------------|------------|--------------------------------|--|
| PROGRAMME  | IN FIGURES | IN WORDS                       |  |
| PROGRESS   | PRO31      | Three One Point Nine Zero Five |  |







| Registration Number                                     | 22131395            | 3/                            |  |  |
|---------------------------------------------------------|---------------------|-------------------------------|--|--|
| Name of the Candidate                                   | S.SRINIVASAN.       |                               |  |  |
| Date of Birth                                           | <b>08-12-2003</b>   | STATULE COMMON ENTRY          |  |  |
| Gender                                                  | Male                | TANCET 2023 CEETA             |  |  |
| Community                                               | BC TRUTH AU         |                               |  |  |
| Nativity                                                | Tamil Nadu