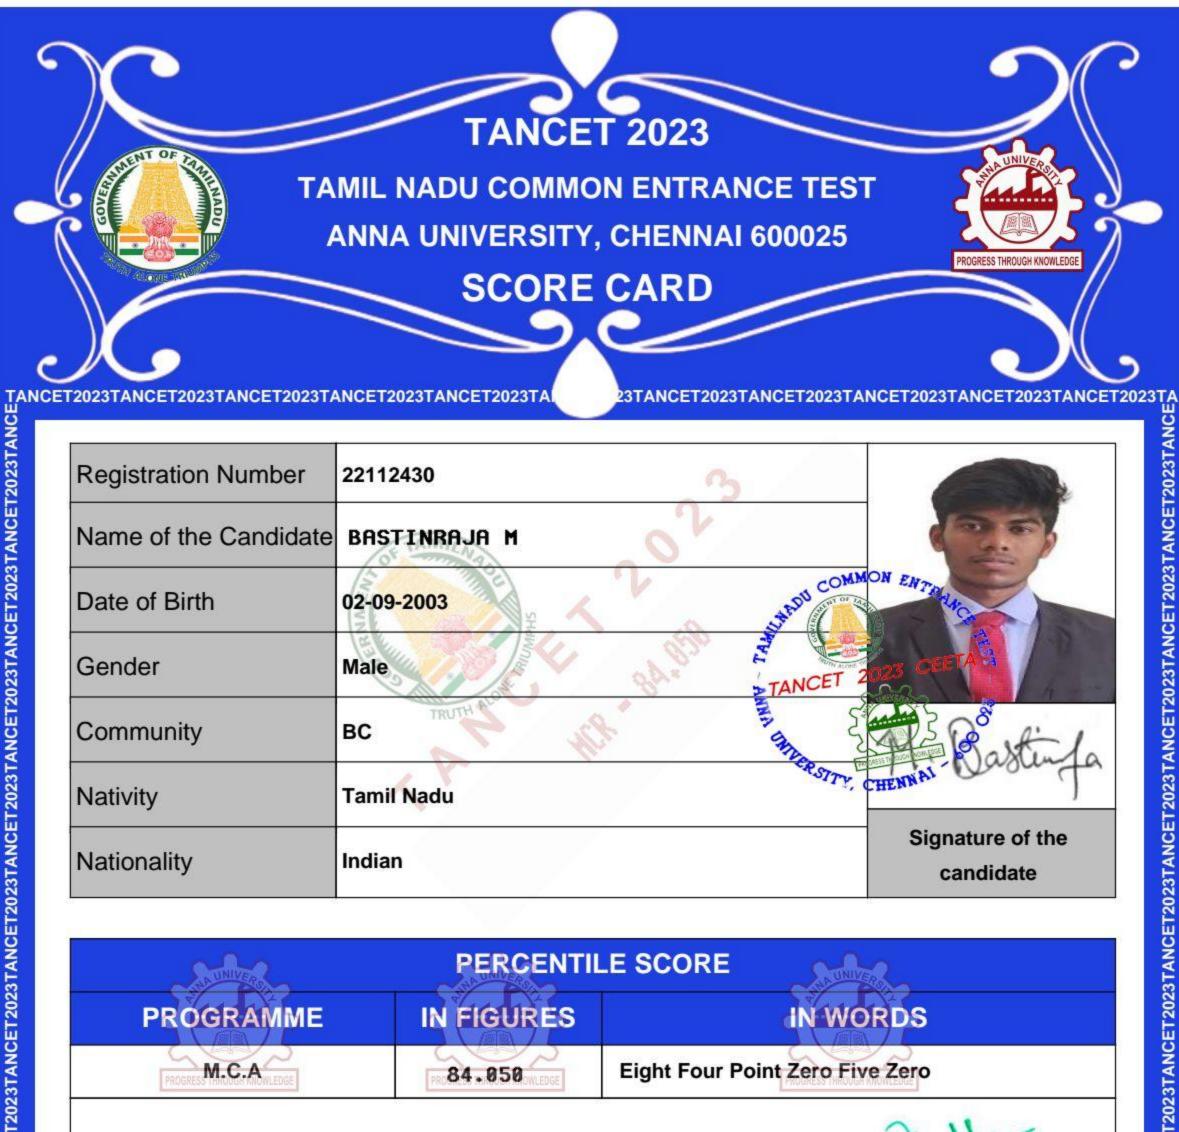

nior Research fellowship will be eligible to receive fellowship of UGC under various schemes, subject to their finding placement in universities/IITs/institutions. The validity period of the offer is three years w.e.f. the date of issue of JRF Award Letter. However, in the case of the candidates who have already joined M. Phil. / Ph.D., the date of commencement of fellowship shall be from the date of declaration of NET result or date of their joining, whichever is later.
- 8. The National Testing Agency shall not be responsible for any printing error in the publication. While preparing the scores due care has been taken. However, any inadvertent error cannot be ruled out. The NTA reserves the right to rectify any error at a later stage.
- 9. No separate intimation letter shall be issued.







 Defention of the produced with this Score Card during admission. The advertisement will be released by admitting authorities.

 2: Hall Ticket should be produced with this Score Card during admission.

 3. This Score Card is valid only for the Academic Year 2023-2024.



| Registration Number                                                                                            | 22122219                                                                                           | 3